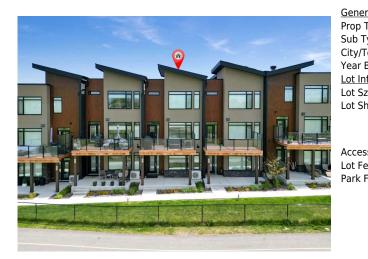

## 20 ROYAL ELM Green, Calgary T3G 0G8

| MLS®#:  | A2165834 | Area:   | Royal Oak | Listing<br>Date: | 09/14/24 | List Price: \$775,000      |
|---------|----------|---------|-----------|------------------|----------|----------------------------|
| Status: | Active   | County: | Calgary   | Change:          | None     | Association: Fort McMurray |

| eral Information |               |                   |       | DOM           |           |
|------------------|---------------|-------------------|-------|---------------|-----------|
| о Туре:          | Residential   |                   |       | 5             |           |
| Type:            | Row/Townhous  | e                 |       | <u>Layout</u> |           |
| /Town:           | Calgary       | Finished Floor Ar | ea    | Beds:         | 3 (3 )    |
| r Built:         | 2021          | Abv Sqft:         | 1,839 | Baths:        | 2.5 (2 1) |
| Information      |               | Low Sqft:         |       | Style:        | 3 Storey  |
| Sz Ar:           |               | Ttl Sqft:         | 1,839 |               |           |
| Shape:           |               |                   |       | Parking       |           |
|                  |               |                   |       | Ttl Park:     | 4         |
|                  |               |                   |       | Garage Sz:    | 2         |
| ess:             |               |                   |       | 5             |           |
| Feat:            | Landscaped    |                   |       |               |           |
| Feat:            | Double Garage | Attached          |       |               |           |