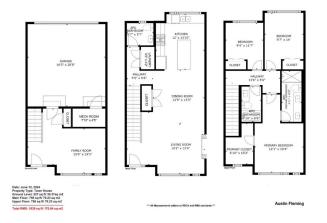

| eral Information |               |                   |       | DOM           |           |
|------------------|---------------|-------------------|-------|---------------|-----------|
| о Туре:          | Residential   |                   |       | 5             |           |
| Type:            | Row/Townhous  | e                 |       | <u>Layout</u> |           |
| /Town:           | Calgary       | Finished Floor Ar | ea    | Beds:         | 3 (3 )    |
| r Built:         | 2021          | Abv Sqft:         | 1,839 | Baths:        | 2.5 (2 1) |
| Information      |               | Low Sqft:         |       | Style:        | 3 Storey  |
| Sz Ar:           |               | Ttl Sqft:         | 1,839 |               |           |
| Shape:           |               |                   |       | Parking       |           |
|                  |               |                   |       | Ttl Park:     | 4         |
|                  |               |                   |       | Garage Sz:    | 2         |
| ess:             |               |                   |       | 5             |           |
| Feat:            | Landscaped    |                   |       |               |           |
| Feat:            | Double Garage | Attached          |       |               |           |

|               |                                                                                                                     |                   | Utilities and Features |        |               |  |
|---------------|---------------------------------------------------------------------------------------------------------------------|-------------------|------------------------|--------|---------------|--|
| Roof:         | Asphalt Shingle                                                                                                     |                   | Construction:          |        |               |  |
| Heating:      | Forced Air,Natural Gas                                                                                              |                   | Wood Frame             |        |               |  |
| Sewer:        |                                                                                                                     |                   | Flooring:              |        |               |  |
| Ext Feat:     | Other                                                                                                               |                   | Carpet, Vinyl Plank    |        |               |  |
|               |                                                                                                                     |                   | Water Source:          |        |               |  |
|               |                                                                                                                     |                   | Fnd/Bsmt:              |        |               |  |
|               |                                                                                                                     |                   | Poured Concrete        |        |               |  |
| Kitchen Appl: | en Appl: Central Air Conditioner,Dishwasher,Dryer,Gas Stove,Microwave Hood Fan,Refrigerator,Washer,Window Coverings |                   |                        |        |               |  |
| Int Feat:     | No Animal Home,No                                                                                                   |                   |                        |        |               |  |
| Utilities:    |                                                                                                                     |                   |                        |        |               |  |
|               |                                                                                                                     |                   | Room Information       |        |               |  |
| Room          | Level                                                                                                               | <u>Dimensions</u> | <u>Room</u>            | Level  | Dimensions    |  |
| Living Room   | Main                                                                                                                | 19`3" x 15`9"     | Dining Room            | Main   | 13`5" x 12`9" |  |
| Kitchen       | Main                                                                                                                | 13`10" x 12`0"    | 2pc Bathroom           | Main   |               |  |
| Family Room   | Main                                                                                                                | 19`3" x 15`9"     | Bedroom - Primary      | Upper  | 19`4" x 12`1" |  |
| Bedroom       | Upper                                                                                                               | 11`7" x 9`4"      | Bedroom                | Upper  | 14`0" x 9`7"  |  |
| 4pc Bathroom  | Second                                                                                                              |                   | 4pc Ensuite bath       | Second |               |  |