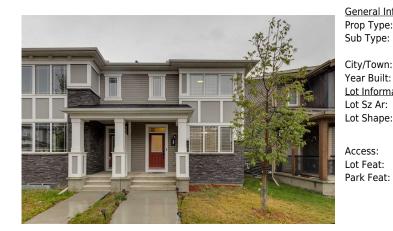

## 247 CARRINGTON Circle, Calgary T3P 0Y6

| MLS®#:  | A2165837 | Area:   | Carrington | Listing          | 09/16/24 | List Price: \$639,900      |
|---------|----------|---------|------------|------------------|----------|----------------------------|
| Status: | Active   | County: | Calgary    | Date:<br>Change: | None     | Association: Fort McMurray |

| ral Information |                                                                                                                    |                   |       | DOM                                       |                       |
|-----------------|--------------------------------------------------------------------------------------------------------------------|-------------------|-------|-------------------------------------------|-----------------------|
| Type:           | Residential                                                                                                        |                   |       | 3                                         |                       |
| Type:           | Semi Detached                                                                                                      | (Half             |       | <u>Layout</u>                             |                       |
|                 | Duplex)                                                                                                            | Finished Floor Ar | ea    | Beds:                                     | 3 (3 )                |
| Fown:           | Calgary                                                                                                            | Abv Sqft:         | 1,795 | Baths:                                    | 2.5 (2 1)             |
| Built:          | 2017                                                                                                               | Low Sqft:         |       | Style:                                    | 2 Storey,Side by Side |
| formation       |                                                                                                                    | Ttl Sqft:         | 1,795 |                                           |                       |
| z Ar:<br>hape:  | 2,195 sqft                                                                                                         |                   |       | <u>Parking</u><br>Ttl Park:<br>Garage Sz: | 2<br>2                |
| 55:             |                                                                                                                    |                   |       | Guildge 52.                               | -                     |
| eat:<br>Feat:   | Back Lane,Gazebo,Low Maintenance Landscape,Level,Rectangular Lot<br>Double Garage Attached,Garage Faces Rear,Paved |                   |       |                                           |                       |