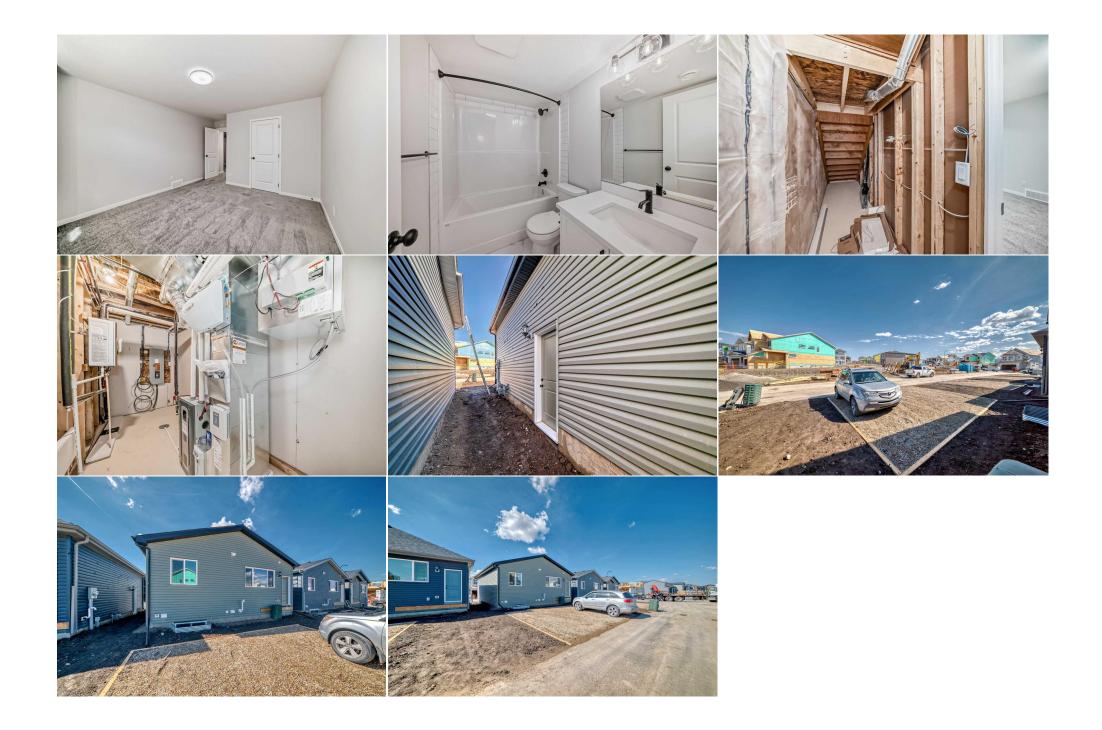

| 4pc Bathroom<br>Storage                         | Basement<br>Basement                                                                                                                                                                                                                                                                                                                                                                                                                                                                                                                                                                                                                                                                                                                                                           | 8`1" x 4`11"<br>3`2" x 16`8" | Other               | Basement | 6`2" x 15`1" |  |  |  |
|-------------------------------------------------|--------------------------------------------------------------------------------------------------------------------------------------------------------------------------------------------------------------------------------------------------------------------------------------------------------------------------------------------------------------------------------------------------------------------------------------------------------------------------------------------------------------------------------------------------------------------------------------------------------------------------------------------------------------------------------------------------------------------------------------------------------------------------------|------------------------------|---------------------|----------|--------------|--|--|--|
|                                                 |                                                                                                                                                                                                                                                                                                                                                                                                                                                                                                                                                                                                                                                                                                                                                                                |                              | Legal/Tax/Financial |          |              |  |  |  |
| Title:<br><b>Fee Simple</b><br>Legal Desc:      | 2311424                                                                                                                                                                                                                                                                                                                                                                                                                                                                                                                                                                                                                                                                                                                                                                        | Zoning:<br><b>R-G</b>        |                     |          |              |  |  |  |
| Legal Desc.                                     | Z311424 Remarks                                                                                                                                                                                                                                                                                                                                                                                                                                                                                                                                                                                                                                                                                                                                                                |                              |                     |          |              |  |  |  |
| Pub Rmks:<br>Inclusions:<br>Property Listed By: | Brand new bungalow in the NW side of Livingston. It features finished basement with side entrance, quartz counter tops in the kitchen and bathrooms, 9 feet ceiling<br>on the main floor, stainless steel appliances, and LVP floor in the living room and kitchen area. Main floor with 2 good size bedrooms, master bedroom with 4 pieces<br>ensuite, bright and large living room, spacious kitchen and eating area, and mud room in the back entrance. Fully finished basement with separated side entrance,<br>large family room, 2 large bedrooms, and 1 full bathroom. It closes to playground, shopping, restaurants, and easy access to major roads. Very good for starter<br>home or investment property. ** 208 Lucas Place NW **<br>N/A<br>Century 21 Bravo Realty |                              |                     |          |              |  |  |  |