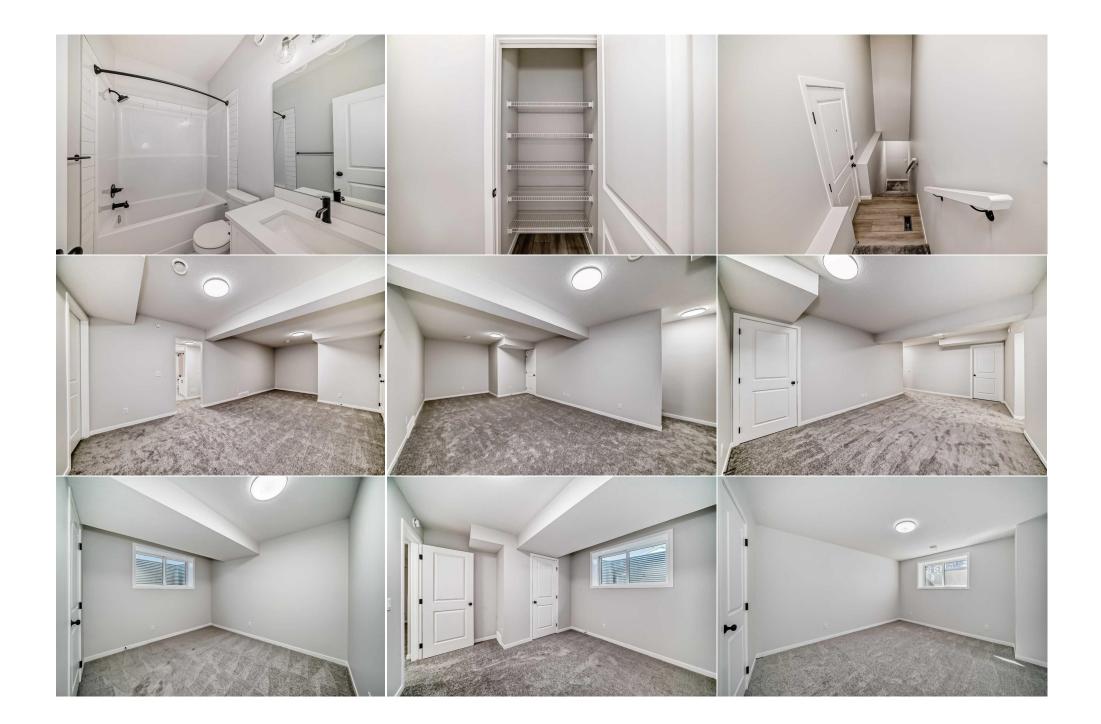

| 4pc Bathroom<br>Storage                         | Basement<br>Basement                                                                                                                                                                                                                                                                                                                                                                                                                                                                                                                                                                                                                                                                                                                                                           | 8`1" x 4`11"<br>3`2" x 16`8" | Other               | Basement | 6`2" x 15`1" |  |  |  |
|-------------------------------------------------|--------------------------------------------------------------------------------------------------------------------------------------------------------------------------------------------------------------------------------------------------------------------------------------------------------------------------------------------------------------------------------------------------------------------------------------------------------------------------------------------------------------------------------------------------------------------------------------------------------------------------------------------------------------------------------------------------------------------------------------------------------------------------------|------------------------------|---------------------|----------|--------------|--|--|--|
|                                                 |                                                                                                                                                                                                                                                                                                                                                                                                                                                                                                                                                                                                                                                                                                                                                                                |                              | Legal/Tax/Financial |          |              |  |  |  |
| Title:<br><b>Fee Simple</b><br>Legal Desc:      | 2311424                                                                                                                                                                                                                                                                                                                                                                                                                                                                                                                                                                                                                                                                                                                                                                        | Zoning:<br><b>R-G</b>        |                     |          |              |  |  |  |
| Legal Desc.                                     | Z311424 Remarks                                                                                                                                                                                                                                                                                                                                                                                                                                                                                                                                                                                                                                                                                                                                                                |                              |                     |          |              |  |  |  |
| Pub Rmks:<br>Inclusions:<br>Property Listed By: | Brand new bungalow in the NW side of Livingston. It features finished basement with side entrance, quartz counter tops in the kitchen and bathrooms, 9 feet ceiling<br>on the main floor, stainless steel appliances, and LVP floor in the living room and kitchen area. Main floor with 2 good size bedrooms, master bedroom with 4 pieces<br>ensuite, bright and large living room, spacious kitchen and eating area, and mud room in the back entrance. Fully finished basement with separated side entrance,<br>large family room, 2 large bedrooms, and 1 full bathroom. It closes to playground, shopping, restaurants, and easy access to major roads. Very good for starter<br>home or investment property. ** 208 Lucas Place NW **<br>N/A<br>Century 21 Bravo Realty |                              |                     |          |              |  |  |  |