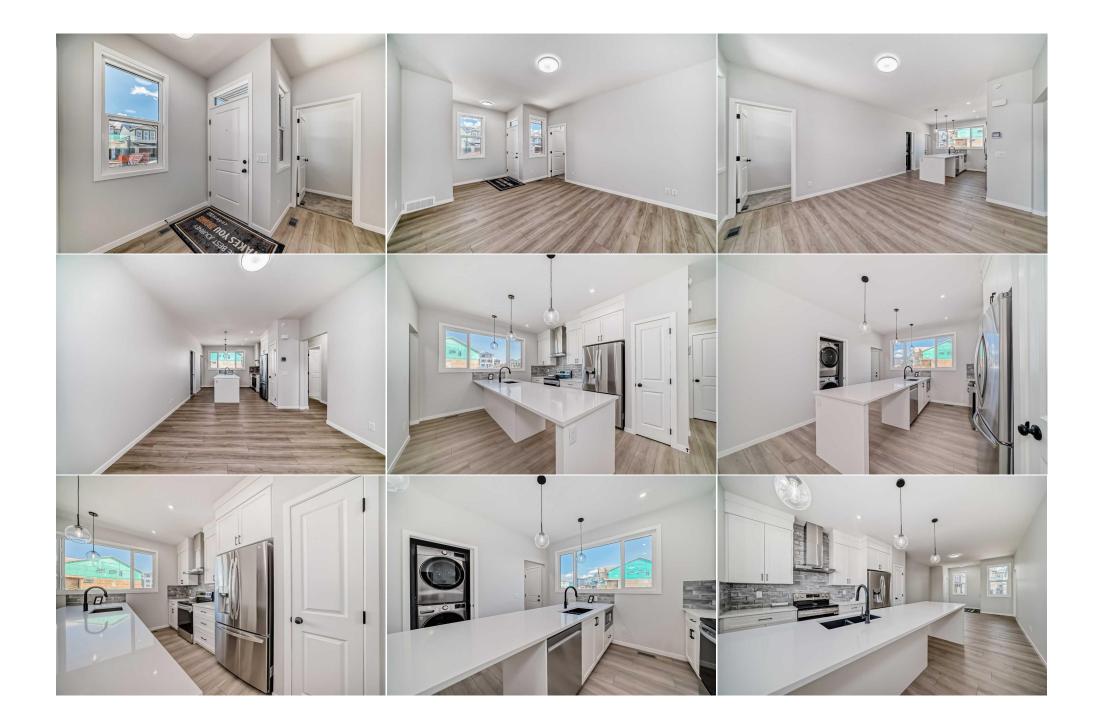

Utilities and Features

| Roof:Asphalt ShingHeating:Forced AirSewer:Ext Feat:Ext Feat:Private YardKitchen Appl:Int Feat:Utilities:Vilities: |      | Construction:<br>Wood Frame<br>Flooring:<br>Carpet,Ceramic Tile,Vinyl<br>Water Source:<br>Fnd/Bsmt:<br>Poured Concrete<br>Dishwasher,Dryer,Electric Stove,Range Hood,Refrigerator,Tankless Water Heater,Washer<br>Kitchen Island,No Animal Home,No Smoking Home,Quartz Counters,Separate Entrance,Tankless Hot Water |                                                                                                                           |                                                                                                                           |                                                                      |                                                                                                                                 |  |  |  |
|-------------------------------------------------------------------------------------------------------------------|------|----------------------------------------------------------------------------------------------------------------------------------------------------------------------------------------------------------------------------------------------------------------------------------------------------------------------|---------------------------------------------------------------------------------------------------------------------------|---------------------------------------------------------------------------------------------------------------------------|----------------------------------------------------------------------|---------------------------------------------------------------------------------------------------------------------------------|--|--|--|
| Room<br>Entrance<br>Living Room<br>Laundry<br>Bedroom<br>Bedroom - Prir<br>Entrance<br>Bedroom                    | mary | <u>Level</u><br>Main<br>Main<br>Main<br>Main<br>Main<br>Basement                                                                                                                                                                                                                                                     | Dimensions<br>6`2" x 4`5"<br>7`3" x 12`5"<br>3`9" x 3`7"<br>8`5" x 9`4"<br>10`10" x 9`6"<br>3`10" x 3`2"<br>10`11" x 9`8" | Room<br>Dining Room<br>Kitchen With Eating Area<br>Mud Room<br>4pc Bathroom<br>4pc Ensuite bath<br>Family Room<br>Bedroom | <u>Level</u><br>Main<br>Main<br>Main<br>Main<br>Basement<br>Basement | Dimensions<br>12`5" x 5`10"<br>14`3" x 12`4"<br>3`10" x 6`2"<br>7`10" x 4`11"<br>6`5" x 8`3"<br>24`1" x 11`9"<br>11`11" x 13`4" |  |  |  |

| 4pc Bathroom<br>Storage                         | Basement<br>Basement                                                                                                                                                                                                                                                                                                                                                                                                                                                                                                                                                                                                                                                                                                                                                           | 8`1" x 4`11"<br>3`2" x 16`8" | Other               | Basement | 6`2" x 15`1" |  |  |  |
|-------------------------------------------------|--------------------------------------------------------------------------------------------------------------------------------------------------------------------------------------------------------------------------------------------------------------------------------------------------------------------------------------------------------------------------------------------------------------------------------------------------------------------------------------------------------------------------------------------------------------------------------------------------------------------------------------------------------------------------------------------------------------------------------------------------------------------------------|------------------------------|---------------------|----------|--------------|--|--|--|
|                                                 |                                                                                                                                                                                                                                                                                                                                                                                                                                                                                                                                                                                                                                                                                                                                                                                |                              | Legal/Tax/Financial |          |              |  |  |  |
| Title:<br><b>Fee Simple</b><br>Legal Desc:      | 2311424                                                                                                                                                                                                                                                                                                                                                                                                                                                                                                                                                                                                                                                                                                                                                                        | Zoning:<br><b>R-G</b>        |                     |          |              |  |  |  |
| Legal Desc.                                     | Z311424 Remarks                                                                                                                                                                                                                                                                                                                                                                                                                                                                                                                                                                                                                                                                                                                                                                |                              |                     |          |              |  |  |  |
| Pub Rmks:<br>Inclusions:<br>Property Listed By: | Brand new bungalow in the NW side of Livingston. It features finished basement with side entrance, quartz counter tops in the kitchen and bathrooms, 9 feet ceiling<br>on the main floor, stainless steel appliances, and LVP floor in the living room and kitchen area. Main floor with 2 good size bedrooms, master bedroom with 4 pieces<br>ensuite, bright and large living room, spacious kitchen and eating area, and mud room in the back entrance. Fully finished basement with separated side entrance,<br>large family room, 2 large bedrooms, and 1 full bathroom. It closes to playground, shopping, restaurants, and easy access to major roads. Very good for starter<br>home or investment property. ** 208 Lucas Place NW **<br>N/A<br>Century 21 Bravo Realty |                              |                     |          |              |  |  |  |