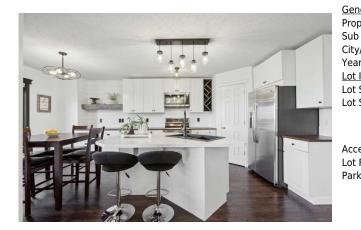

Utilities and Features

| Roof:<br>Heating:<br>Sewer: | Asphalt Shing<br>Forced Air,Na | •                                                                                                                                     |                  | Construction:<br><b>Concrete,Vinyl Siding,V</b><br>Floorina: | Concrete,Vinyl Siding,Wood Frame<br>Flooring:<br>Carpet,Laminate,Vinyl Plank |                   |  |  |  |  |  |
|-----------------------------|--------------------------------|---------------------------------------------------------------------------------------------------------------------------------------|------------------|--------------------------------------------------------------|------------------------------------------------------------------------------|-------------------|--|--|--|--|--|
| Ext Feat:                   | Fire Pit,Priva                 | te Yard,Storage                                                                                                                       |                  | • • • •                                                      |                                                                              |                   |  |  |  |  |  |
|                             |                                |                                                                                                                                       |                  | Water Source:<br>Fnd/Bsmt:<br><b>Poured Concrete</b>         |                                                                              |                   |  |  |  |  |  |
|                             |                                |                                                                                                                                       |                  |                                                              |                                                                              |                   |  |  |  |  |  |
| Kitchen Appl:               |                                | Central Air Conditioner, Dishwasher, Electric Range, Microwave Hood Fan, Refrigerator, Washer/Dryer, Water Softener, Window Coverings |                  |                                                              |                                                                              |                   |  |  |  |  |  |
| Int Feat:<br>Utilities:     |                                | French Door,Jetted Tub,Kitchen Island,No Smoking Home,Pantry,Wood Counters                                                            |                  |                                                              |                                                                              |                   |  |  |  |  |  |
|                             |                                |                                                                                                                                       | Room Information |                                                              |                                                                              |                   |  |  |  |  |  |
| <u>Room</u>                 |                                | <u>Level</u>                                                                                                                          | Dimensions       | <u>Room</u>                                                  | Level                                                                        | <u>Dimensions</u> |  |  |  |  |  |
| Kitchen With Eating Area    |                                | Main                                                                                                                                  | 19`5" x 12`5"    | Living Room                                                  | Main                                                                         | 17`5" x 11`11"    |  |  |  |  |  |
| Game Room                   |                                | Basement                                                                                                                              | 24`0" x 17`0"    | Storage                                                      | Basement                                                                     | 8`7" x 5`0"       |  |  |  |  |  |
| Furnace/Utility Room        |                                | Basement                                                                                                                              | 9`1" x 6`6"      | Laundry                                                      | Main                                                                         | 8`10" x 7`1"      |  |  |  |  |  |
| Bedroom - Primary           |                                | Second                                                                                                                                | 15`4" x 11`2"    | Bedroom                                                      | Second                                                                       | 11`1" x 9`3"      |  |  |  |  |  |
| Bedroom                     |                                | Second                                                                                                                                | 11`10" x 9`3"    | 2pc Bathroom                                                 | Main                                                                         | 5`6" x 4`11"      |  |  |  |  |  |
| 3pc Ensuite bath            |                                | Second                                                                                                                                | 9`3" x 9`0"      | 4pc Bathroom                                                 | Second                                                                       | 9`3" x 4`11"      |  |  |  |  |  |
|                             |                                |                                                                                                                                       |                  | Legal/Tax/Financial                                          |                                                                              |                   |  |  |  |  |  |

| Title:<br><b>Fee Simple</b><br>Legal Desc:      | Zoning:<br>R-1<br>9911313                                                                                                                                                                                                                                                                                                                                                                                                                                                                                                                                                                                                                                                                                                                                                                                                                                                                                                                                                                                                                                                                                                                                                                                                                                                                                                                                                                                                                                                                                                                                                                                                                                                  |  |
|-------------------------------------------------|----------------------------------------------------------------------------------------------------------------------------------------------------------------------------------------------------------------------------------------------------------------------------------------------------------------------------------------------------------------------------------------------------------------------------------------------------------------------------------------------------------------------------------------------------------------------------------------------------------------------------------------------------------------------------------------------------------------------------------------------------------------------------------------------------------------------------------------------------------------------------------------------------------------------------------------------------------------------------------------------------------------------------------------------------------------------------------------------------------------------------------------------------------------------------------------------------------------------------------------------------------------------------------------------------------------------------------------------------------------------------------------------------------------------------------------------------------------------------------------------------------------------------------------------------------------------------------------------------------------------------------------------------------------------------|--|
|                                                 | Remarks                                                                                                                                                                                                                                                                                                                                                                                                                                                                                                                                                                                                                                                                                                                                                                                                                                                                                                                                                                                                                                                                                                                                                                                                                                                                                                                                                                                                                                                                                                                                                                                                                                                                    |  |
| Pub Rmks:<br>Inclusions:<br>Property Listed By: | Lake living at its finest! Welcome to 250 Chapalina Place. This beautiful house is designed for family living, offering a blend of style, convenience, and community amenities. With almost 2300 square feet of developed space this 3 bedroom home has a fully finished basement, plenty of storage with a warm and comfortable open plan design. The kitchen and eating area have abundant natural light from the garden doors that lead to a deck and a huge fully-landscaped west facing backyard. The kitchen has warm wood countertops and a corner pantry. The open plan living room has a gas fireplace with a wood mantle. Completing the main level is a generous back entrance with laundry and 2 piece powder room. Upstairs, there are three bedrooms. The primary bedroom has a walk-in closet and a jett soaker tub. The large garage can fit a full-sized truck, providing secure parking and extra storage. A highlight of the property is the massive west-facing backyard that is perfect for kids and entertaining. There is a fire pit, large custom shed, and a 20' X 13' deck accessed through garden doors from the kitchen. There is direct access to a walking path behind the house, ideal for walking dogs. Recent upgrades include a new hot water tank, humidifier, siding, shingles, and gutters in 2022 Located on a quiet street close to schools, this home offers access to Lake Chaparral, where you can enjoy swimming, beaches, basketball, tennis/pickleball, boat rentals, fishing, horseshoe pits, volleyball, BBQs, and skating in the winter. Book a showing today, you'll be impressed by this clean and tidy family home. N/A |  |