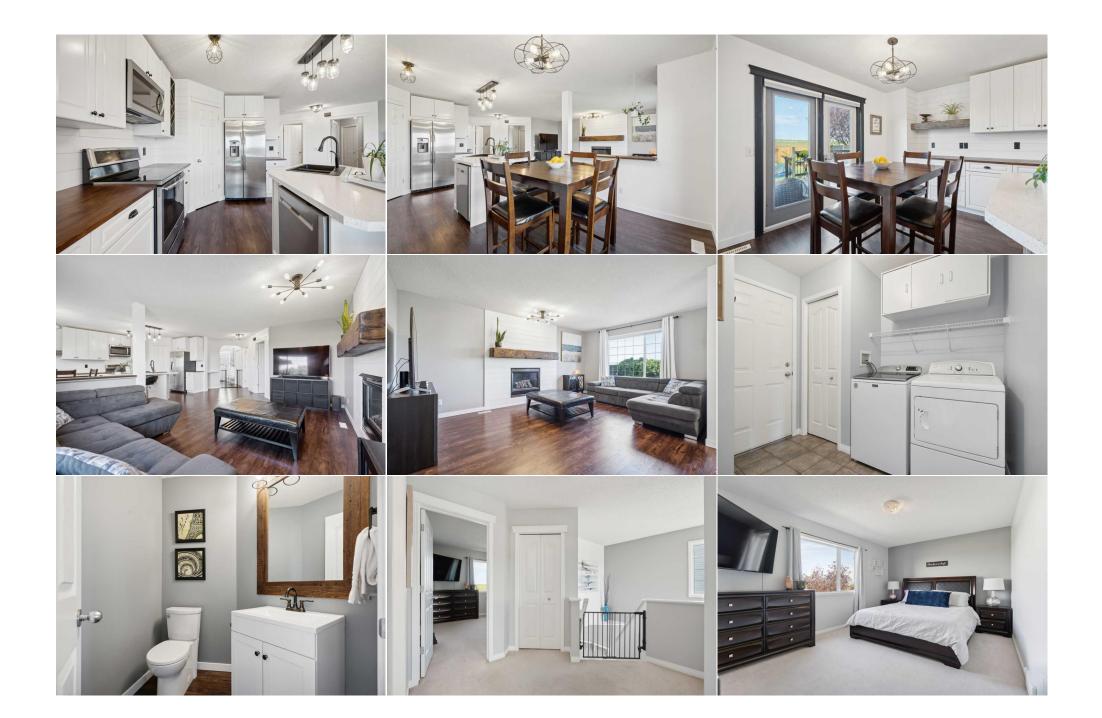

Utilities and Features

| Roof:<br>Heating:<br>Sewer: | Asphalt Shing<br>Forced Air,Na | •                                                                                                                                     |                  | Construction:<br><b>Concrete,Vinyl Siding,V</b><br>Floorina: | Concrete,Vinyl Siding,Wood Frame<br>Flooring:<br>Carpet,Laminate,Vinyl Plank |                   |  |  |  |  |  |
|-----------------------------|--------------------------------|---------------------------------------------------------------------------------------------------------------------------------------|------------------|--------------------------------------------------------------|------------------------------------------------------------------------------|-------------------|--|--|--|--|--|
| Ext Feat:                   | Fire Pit,Priva                 | te Yard,Storage                                                                                                                       |                  | • • • •                                                      |                                                                              |                   |  |  |  |  |  |
|                             |                                |                                                                                                                                       |                  | Water Source:<br>Fnd/Bsmt:<br><b>Poured Concrete</b>         |                                                                              |                   |  |  |  |  |  |
|                             |                                |                                                                                                                                       |                  |                                                              |                                                                              |                   |  |  |  |  |  |
| Kitchen Appl:               |                                | Central Air Conditioner, Dishwasher, Electric Range, Microwave Hood Fan, Refrigerator, Washer/Dryer, Water Softener, Window Coverings |                  |                                                              |                                                                              |                   |  |  |  |  |  |
| Int Feat:<br>Utilities:     |                                | French Door,Jetted Tub,Kitchen Island,No Smoking Home,Pantry,Wood Counters                                                            |                  |                                                              |                                                                              |                   |  |  |  |  |  |
|                             |                                |                                                                                                                                       | Room Information |                                                              |                                                                              |                   |  |  |  |  |  |
| <u>Room</u>                 |                                | <u>Level</u>                                                                                                                          | Dimensions       | <u>Room</u>                                                  | Level                                                                        | <u>Dimensions</u> |  |  |  |  |  |
| Kitchen With Eating Area    |                                | Main                                                                                                                                  | 19`5" x 12`5"    | Living Room                                                  | Main                                                                         | 17`5" x 11`11"    |  |  |  |  |  |
| Game Room                   |                                | Basement                                                                                                                              | 24`0" x 17`0"    | Storage                                                      | Basement                                                                     | 8`7" x 5`0"       |  |  |  |  |  |
| Furnace/Utility Room        |                                | Basement                                                                                                                              | 9`1" x 6`6"      | Laundry                                                      | Main                                                                         | 8`10" x 7`1"      |  |  |  |  |  |
| Bedroom - Primary           |                                | Second                                                                                                                                | 15`4" x 11`2"    | Bedroom                                                      | Second                                                                       | 11`1" x 9`3"      |  |  |  |  |  |
| Bedroom                     |                                | Second                                                                                                                                | 11`10" x 9`3"    | 2pc Bathroom                                                 | Main                                                                         | 5`6" x 4`11"      |  |  |  |  |  |
| 3pc Ensuite bath            |                                | Second                                                                                                                                | 9`3" x 9`0"      | 4pc Bathroom                                                 | Second                                                                       | 9`3" x 4`11"      |  |  |  |  |  |
|                             |                                |                                                                                                                                       |                  | Legal/Tax/Financial                                          |                                                                              |                   |  |  |  |  |  |

| Title:<br><b>Fee Simple</b><br>Legal Desc:      | Zoning:<br>R-1<br>9911313                                                                                                                                                                                                                                                                                                                                                                                                                                                                                                                                                                                                                                                                                                                                                                                                                                                                                                                                                                                                                                                                                                                                                                                                                                                                                                                                                                                                                                                                                                                                                                                                                                                  |  |
|-------------------------------------------------|----------------------------------------------------------------------------------------------------------------------------------------------------------------------------------------------------------------------------------------------------------------------------------------------------------------------------------------------------------------------------------------------------------------------------------------------------------------------------------------------------------------------------------------------------------------------------------------------------------------------------------------------------------------------------------------------------------------------------------------------------------------------------------------------------------------------------------------------------------------------------------------------------------------------------------------------------------------------------------------------------------------------------------------------------------------------------------------------------------------------------------------------------------------------------------------------------------------------------------------------------------------------------------------------------------------------------------------------------------------------------------------------------------------------------------------------------------------------------------------------------------------------------------------------------------------------------------------------------------------------------------------------------------------------------|--|
|                                                 | Remarks                                                                                                                                                                                                                                                                                                                                                                                                                                                                                                                                                                                                                                                                                                                                                                                                                                                                                                                                                                                                                                                                                                                                                                                                                                                                                                                                                                                                                                                                                                                                                                                                                                                                    |  |
| Pub Rmks:<br>Inclusions:<br>Property Listed By: | Lake living at its finest! Welcome to 250 Chapalina Place. This beautiful house is designed for family living, offering a blend of style, convenience, and community amenities. With almost 2300 square feet of developed space this 3 bedroom home has a fully finished basement, plenty of storage with a warm and comfortable open plan design. The kitchen and eating area have abundant natural light from the garden doors that lead to a deck and a huge fully-landscaped west facing backyard. The kitchen has warm wood countertops and a corner pantry. The open plan living room has a gas fireplace with a wood mantle. Completing the main level is a generous back entrance with laundry and 2 piece powder room. Upstairs, there are three bedrooms. The primary bedroom has a walk-in closet and a jett soaker tub. The large garage can fit a full-sized truck, providing secure parking and extra storage. A highlight of the property is the massive west-facing backyard that is perfect for kids and entertaining. There is a fire pit, large custom shed, and a 20' X 13' deck accessed through garden doors from the kitchen. There is direct access to a walking path behind the house, ideal for walking dogs. Recent upgrades include a new hot water tank, humidifier, siding, shingles, and gutters in 2022 Located on a quiet street close to schools, this home offers access to Lake Chaparral, where you can enjoy swimming, beaches, basketball, tennis/pickleball, boat rentals, fishing, horseshoe pits, volleyball, BBQs, and skating in the winter. Book a showing today, you'll be impressed by this clean and tidy family home. N/A |  |