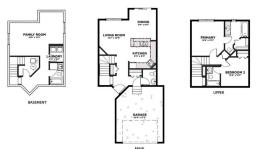

| eral Informatior  | <u>1</u>               |                      |           | DOM           |           |  |  |  |
|-------------------|------------------------|----------------------|-----------|---------------|-----------|--|--|--|
| Туре:             | Residential            |                      |           | 80            |           |  |  |  |
| Туре:             | Detached               |                      |           | <u>Layout</u> |           |  |  |  |
| Town:             | Calgary                | Finished Floor Ar    | ea        | Beds:         | 2 (2 )    |  |  |  |
| Built:            | 2000                   | Abv Sqft:            | 1,150     | Baths:        | 3.5 (3 1) |  |  |  |
| <u>nformation</u> |                        | Low Sqft:            |           | Style:        | 2 Storey  |  |  |  |
| Sz Ar:            | 4,477 sqft             | Ttl Sqft:            | 1,150     |               |           |  |  |  |
| Shape:            |                        |                      |           | Parking       |           |  |  |  |
|                   |                        |                      |           | Ttl Park:     | 4         |  |  |  |
|                   |                        |                      |           | Garage Sz:    | 2         |  |  |  |
| ess:              |                        |                      |           |               |           |  |  |  |
| eat:              | -                      | Behind,Rectangular L | .ot,Treed |               |           |  |  |  |
| Feat:             | Double Garage Attached |                      |           |               |           |  |  |  |

| Roof:                                                                                                                             | Asphalt Shingle   |                                      |                                                                          | Construction:                        | Construction:          |                                    |  |
|-----------------------------------------------------------------------------------------------------------------------------------|-------------------|--------------------------------------|--------------------------------------------------------------------------|--------------------------------------|------------------------|------------------------------------|--|
| Heating:                                                                                                                          | ating: Forced Air |                                      |                                                                          | Vinyl Siding,Wood Frame<br>Flooring: |                        |                                    |  |
| ewer:                                                                                                                             |                   |                                      |                                                                          |                                      |                        |                                    |  |
| Ext Feat:                                                                                                                         | None              |                                      |                                                                          | Hardwood, Laminate                   | Hardwood, Laminate     |                                    |  |
|                                                                                                                                   |                   |                                      |                                                                          | Water Source:                        |                        |                                    |  |
|                                                                                                                                   |                   |                                      |                                                                          | Fnd/Bsmt:                            | Fnd/Bsmt:              |                                    |  |
|                                                                                                                                   |                   |                                      |                                                                          | Poured Concrete                      |                        |                                    |  |
| Kitchen Appl: Dishwasher, Dryer, Electric Stove, Garage Control(s), Microwave, Range Hood, Refrigerator, Washer, Window Coverings |                   |                                      |                                                                          |                                      |                        |                                    |  |
| Kitchen Appl:                                                                                                                     |                   | Dishwasher,Dryer,Ele                 | ectric Stove,Garage Control(s),Micro                                     | wave,Range Hood,Refrigerator,Wa      | sner,window Coverings  |                                    |  |
| Int Feat:                                                                                                                         |                   |                                      | ectric Stove,Garage Control(s),Micro<br>Smoking Home,Open Floorplan,Walk |                                      | sner, window Coverings |                                    |  |
|                                                                                                                                   |                   |                                      |                                                                          | -In Closet(s)                        | sner,window Coverings  |                                    |  |
| Int Feat:                                                                                                                         |                   |                                      |                                                                          |                                      | sner,window Coverings  |                                    |  |
| nt Feat:<br>Jtilities:                                                                                                            |                   |                                      |                                                                          | -In Closet(s)                        | Level                  | Dimensions                         |  |
| nt Feat:<br>Jtilities:<br>Room                                                                                                    |                   | No Animal Home,No S                  | Smoking Home,Open Floorplan,Walk                                         | Room Information                     |                        | <u>Dimensions</u><br>11`4" x 9`11" |  |
| nt Feat:<br>Jtilities:<br>Room<br>Kitchen                                                                                         |                   | No Animal Home,No S                  | Smoking Home,Open Floorplan,Walk                                         | Room Information                     | Level                  |                                    |  |
| Int Feat:                                                                                                                         |                   | No Animal Home,No S<br>Level<br>Main | Smoking Home,Open Floorplan,Walk<br>Dimensions<br>9`11" x 9`11"          | Room Information Room Dining Room    | Level<br>Main          | 11`4" x 9`11"                      |  |