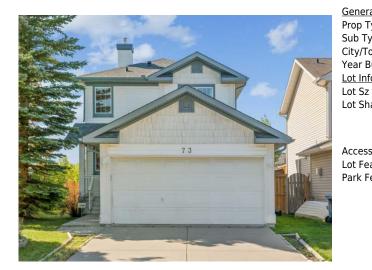

## 73 ROCKY RIDGE Heath, Calgary T3G 4Z7

| MLS®#:  | A2165846 | Area:   | Rocky Ridge | Listing<br>Date: | 09/14/24 | List Price: \$675,000      |
|---------|----------|---------|-------------|------------------|----------|----------------------------|
| Status: | Active   | County: | Calgary     | Change:          | None     | Association: Fort McMurray |

| eral Informatior  | <u>1</u>               |                      |           | DOM           |           |  |  |  |
|-------------------|------------------------|----------------------|-----------|---------------|-----------|--|--|--|
| Туре:             | Residential            |                      |           | 80            |           |  |  |  |
| Туре:             | Detached               |                      |           | <u>Layout</u> |           |  |  |  |
| Town:             | Calgary                | Finished Floor Ar    | ea        | Beds:         | 2 (2 )    |  |  |  |
| Built:            | 2000                   | Abv Sqft:            | 1,150     | Baths:        | 3.5 (3 1) |  |  |  |
| <u>nformation</u> |                        | Low Sqft:            |           | Style:        | 2 Storey  |  |  |  |
| Sz Ar:            | 4,477 sqft             | Ttl Sqft:            | 1,150     |               |           |  |  |  |
| Shape:            |                        |                      |           | Parking       |           |  |  |  |
|                   |                        |                      |           | Ttl Park:     | 4         |  |  |  |
|                   |                        |                      |           | Garage Sz:    | 2         |  |  |  |
| ess:              |                        |                      |           |               |           |  |  |  |
| eat:              | -                      | Behind,Rectangular L | .ot,Treed |               |           |  |  |  |
| Feat:             | Double Garage Attached |                      |           |               |           |  |  |  |