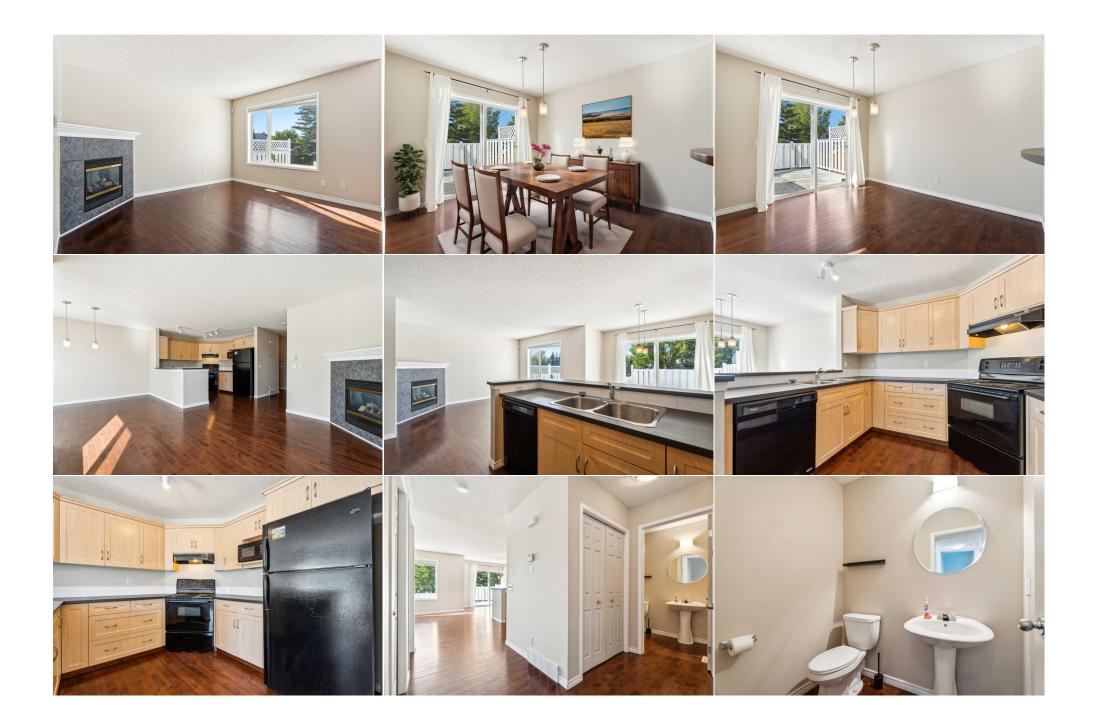

Utilities and Features

| 4pc Ensuite bath<br>4pc Bathroom                | Upper<br>Basement                                                                                                | 0,0, × 0,0,<br>0,0, × 0,0,                                                                                                              | 4pc Bathroom                                                                                                                                                   | Upper                                                                                                                    | 0`0" x 0`0"                                                                                                                                                                                                                                                                                        |
|-------------------------------------------------|------------------------------------------------------------------------------------------------------------------|-----------------------------------------------------------------------------------------------------------------------------------------|----------------------------------------------------------------------------------------------------------------------------------------------------------------|--------------------------------------------------------------------------------------------------------------------------|----------------------------------------------------------------------------------------------------------------------------------------------------------------------------------------------------------------------------------------------------------------------------------------------------|
|                                                 | Dasement                                                                                                         |                                                                                                                                         | Legal/Tax/Financial                                                                                                                                            |                                                                                                                          |                                                                                                                                                                                                                                                                                                    |
| Title:<br><b>Fee Simple</b><br>Legal Desc:      | 9913406                                                                                                          | Zoning:<br>R-C1N                                                                                                                        |                                                                                                                                                                |                                                                                                                          |                                                                                                                                                                                                                                                                                                    |
|                                                 |                                                                                                                  |                                                                                                                                         | Remarks                                                                                                                                                        |                                                                                                                          |                                                                                                                                                                                                                                                                                                    |
| Pub Rmks:<br>Inclusions:<br>Property Listed By: | layout and hardwood floor<br>facing living room, dining<br>4pc ensuite bathroom, plu<br>basement where the 3rd b | throughout the main & s<br>area, and backyard. Huge<br>s another 4pc bathroom a<br>edroom walls used to be.<br>cheater, home gym, or ho | econd level, and laminate flooring on<br>e deck for tea party, BBQ dinner fest,<br>and humungous recreation room in fu<br>You can close this space to make 3rd | the basement. Abundance of<br>and evening wines. Upstairs<br>Ily finished basement. You v<br>I bedroom again or don't do | arage + fully developed basement. Open concept<br>of natural light with loads of windows and south<br>s, there are two spacious bedrooms both with<br>will see some mark on the ceiling of the<br>o anything if you like the current setting which<br>ntre and it is also close to shops, pathway, |