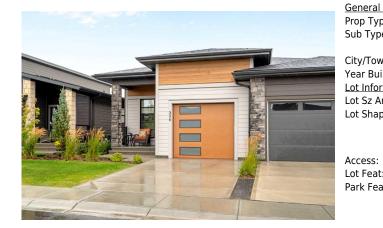

## 336 MARINA Cove, Calgary T3M 3P4

| MLS®#:  | A2165859 | Area:   | Mahogany | Listing<br>Date: | 09/14/24       | List Price: <b>\$859,900</b> |
|---------|----------|---------|----------|------------------|----------------|------------------------------|
| Status: | Active   | County: | Calgary  | Change:          | +\$10k, 16-Sep | Association: Fort McMurray   |

| al Informatior<br>ype: | Residential    |                      |                     | <u>DOM</u><br>5 |                  |
|------------------------|----------------|----------------------|---------------------|-----------------|------------------|
|                        | Semi Detached  | (Half                |                     | Layout          |                  |
| /pe:                   | Duplex)        | Finished Floor Ar    | ea                  | Beds:           | 3 (1 2 )         |
| own:                   | Calgary        | Abv Sqft:            | 1,081               | Baths:          | 2.5 (2 1)        |
| uilt:                  | 2022           | Low Sqft:            |                     | Style:          | Bungalow,Side by |
| <u>ormation</u>        |                | Ttl Sqft:            | 1,081               |                 | Side             |
| Ar:                    |                |                      |                     |                 |                  |
| ape:                   |                |                      |                     | <b>Parking</b>  |                  |
|                        |                |                      |                     | Ttl Park:       | 2                |
|                        |                |                      |                     | Garage Sz:      | 1                |
| 5:                     |                |                      |                     | -               |                  |
| at:                    | Backs on to Pa | rk/Green Space,Low M | laintenance Landsca | pe,See Remarks  |                  |
| eat:                   | Single Garage  | Attached             |                     |                 |                  |