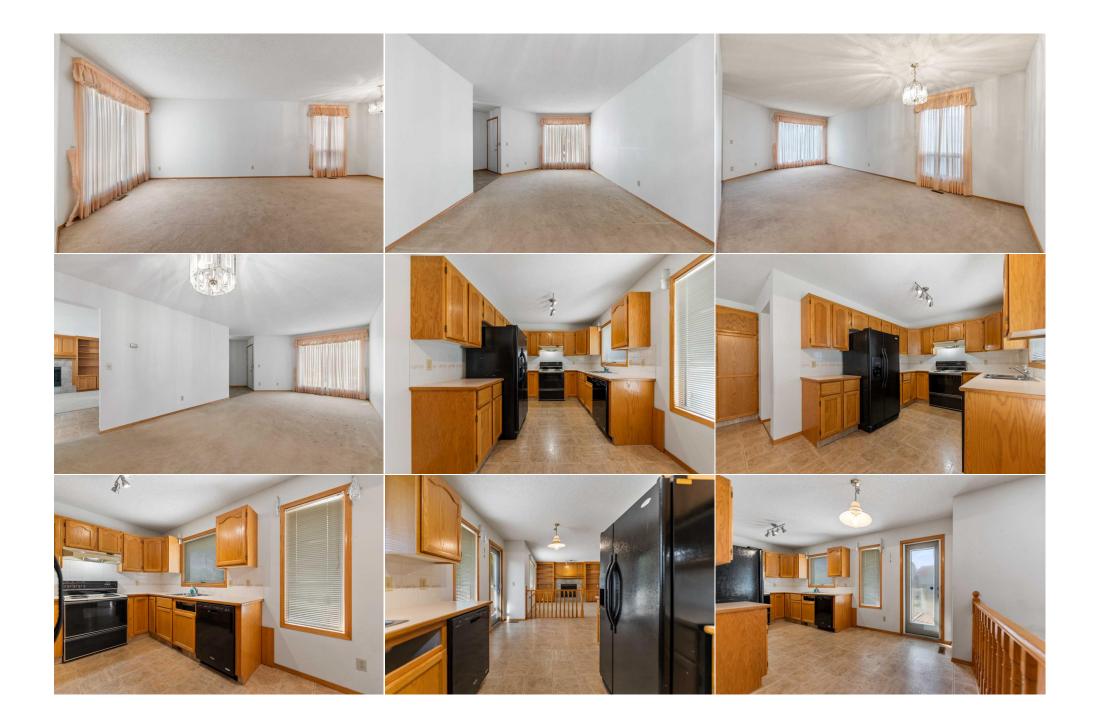

Utilities and Features

| Roof:<br>Heating:<br>Sewer:<br>Ext Feat: | Asphalt Shingle<br>Forced Air,Natural Gas<br>Private Yard |                                            | Construction:<br>Wood Frame<br>Flooring:<br>Carpet,Linoleum,Tile<br>Water Source:<br>Fnd/Bsmt:<br>Poured Concrete | Wood Frame<br>Flooring:<br>Carpet,Linoleum,Tile<br>Water Source:<br>Fnd/Bsmt: |               |  |
|------------------------------------------|-----------------------------------------------------------|--------------------------------------------|-------------------------------------------------------------------------------------------------------------------|-------------------------------------------------------------------------------|---------------|--|
| Kitchen Appl:                            |                                                           | r,Dryer,Electric Stove,Refrigerator,Washer |                                                                                                                   |                                                                               |               |  |
| Int Feat:<br>Utilities:                  | See Remark                                                | ks                                         |                                                                                                                   |                                                                               |               |  |
|                                          |                                                           |                                            | Room Information                                                                                                  |                                                                               |               |  |
| Room                                     | Level                                                     | <u>Dimensions</u>                          | Room                                                                                                              | Level                                                                         | Dimensions    |  |
| Dining Room                              | Main                                                      | 11`5" x 8`0"                               | Living Room                                                                                                       | Main                                                                          | 15`6" x 8`0"  |  |
| Laundry                                  | Main                                                      | 10`9" x 9`0"                               | Breakfast Nook                                                                                                    | Main                                                                          | 6`10" x 6`3"  |  |
| Family Room                              | Main                                                      | 13`3" x 12`11"                             | Bedroom - Primary                                                                                                 | Upper                                                                         | 15`4" x 11`3" |  |
| Bedroom                                  | Upper                                                     | 11`0" x 9`0"                               | Bedroom                                                                                                           | Upper                                                                         | 10`9" x 9`0"  |  |
| Kitchen                                  | Main                                                      | 13`3" x 12`11"                             | 2pc Bathroom                                                                                                      | Main                                                                          | 7`0" x 3`1"   |  |
| 4pc Bathroom                             | Upper                                                     | 7`6" x 5`10"                               | 4pc Ensuite bath                                                                                                  | Upper                                                                         | 10`5" x 7`3"  |  |
|                                          |                                                           |                                            | Legal/Tax/Financial                                                                                               |                                                                               |               |  |

| Title:              | Zoning:                                                                                                                                                                                                                                                                                                                                                                                                                                                                                                                                                                                                                                                                                                                                                                         |  |  |  |  |  |
|---------------------|---------------------------------------------------------------------------------------------------------------------------------------------------------------------------------------------------------------------------------------------------------------------------------------------------------------------------------------------------------------------------------------------------------------------------------------------------------------------------------------------------------------------------------------------------------------------------------------------------------------------------------------------------------------------------------------------------------------------------------------------------------------------------------|--|--|--|--|--|
| <b>Fee Simple</b>   | R-C1                                                                                                                                                                                                                                                                                                                                                                                                                                                                                                                                                                                                                                                                                                                                                                            |  |  |  |  |  |
| Legal Desc:         | 8911328                                                                                                                                                                                                                                                                                                                                                                                                                                                                                                                                                                                                                                                                                                                                                                         |  |  |  |  |  |
|                     | Remarks                                                                                                                                                                                                                                                                                                                                                                                                                                                                                                                                                                                                                                                                                                                                                                         |  |  |  |  |  |
| Pub Rmks:           | This charming two-story home in the desirable community of Hawkwood is a well-maintained gem, offering three spacious bedrooms, two full bathrooms, and a convenient half bath. The master bedroom features its own ensuite full bath for added privacy and comfort. The heart of the home is the cozy kitchen, perfect for family meals, and the inviting living room, which boasts a beautiful fireplace, creating a warm and welcoming atmosphere. The landscaped backyard is a perfect retreat, complete with a large deck, ideal for outdoor entertaining or relaxing. The basement remains undeveloped, presenting a fantastic opportunity for customization to suit your unique needs. This home is a blend of comfort and potential, nestled in a vibrant neighborhood. |  |  |  |  |  |
| Inclusions:         | none                                                                                                                                                                                                                                                                                                                                                                                                                                                                                                                                                                                                                                                                                                                                                                            |  |  |  |  |  |
| Property Listed By: | URBAN-REALTY.ca                                                                                                                                                                                                                                                                                                                                                                                                                                                                                                                                                                                                                                                                                                                                                                 |  |  |  |  |  |