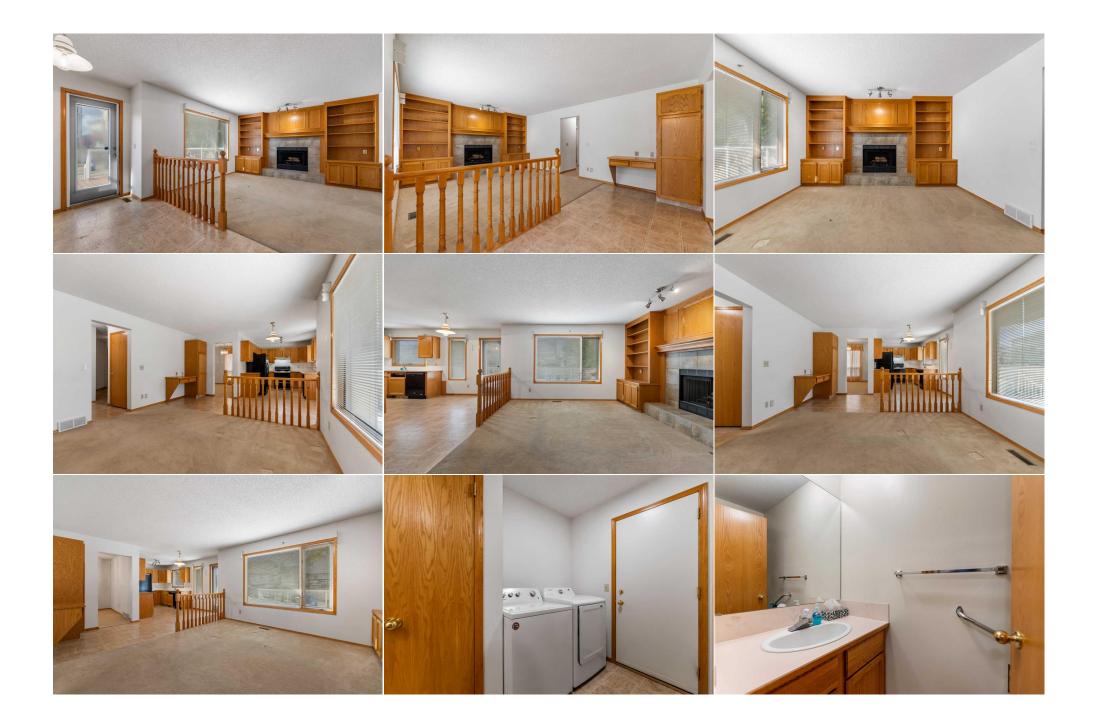

Utilities and Features

| Roof:<br>Heating:<br>Sewer:<br>Ext Feat: | Asphalt Shingle<br>Forced Air,Natural Gas<br>Private Yard |                                            | Construction:<br>Wood Frame<br>Flooring:<br>Carpet,Linoleum,Tile<br>Water Source:<br>Fnd/Bsmt:<br>Poured Concrete | Wood Frame<br>Flooring:<br>Carpet,Linoleum,Tile<br>Water Source:<br>Fnd/Bsmt: |               |  |
|------------------------------------------|-----------------------------------------------------------|--------------------------------------------|-------------------------------------------------------------------------------------------------------------------|-------------------------------------------------------------------------------|---------------|--|
| Kitchen Appl:                            |                                                           | r,Dryer,Electric Stove,Refrigerator,Washer |                                                                                                                   |                                                                               |               |  |
| Int Feat:<br>Utilities:                  | See Remark                                                | ks                                         |                                                                                                                   |                                                                               |               |  |
|                                          |                                                           |                                            | Room Information                                                                                                  |                                                                               |               |  |
| Room                                     | Level                                                     | <u>Dimensions</u>                          | Room                                                                                                              | Level                                                                         | Dimensions    |  |
| Dining Room                              | Main                                                      | 11`5" x 8`0"                               | Living Room                                                                                                       | Main                                                                          | 15`6" x 8`0"  |  |
| Laundry                                  | Main                                                      | 10`9" x 9`0"                               | Breakfast Nook                                                                                                    | Main                                                                          | 6`10" x 6`3"  |  |
| Family Room                              | Main                                                      | 13`3" x 12`11"                             | Bedroom - Primary                                                                                                 | Upper                                                                         | 15`4" x 11`3" |  |
| Bedroom                                  | Upper                                                     | 11`0" x 9`0"                               | Bedroom                                                                                                           | Upper                                                                         | 10`9" x 9`0"  |  |
| Kitchen                                  | Main                                                      | 13`3" x 12`11"                             | 2pc Bathroom                                                                                                      | Main                                                                          | 7`0" x 3`1"   |  |
| 4pc Bathroom                             | Upper                                                     | 7`6" x 5`10"                               | 4pc Ensuite bath                                                                                                  | Upper                                                                         | 10`5" x 7`3"  |  |
|                                          |                                                           |                                            | Legal/Tax/Financial                                                                                               |                                                                               |               |  |

| Title:              | Zoning:                                                                                                                                                                                                                                                                                                                                                                                                                                                                                                                                                                                                                                                                                                                                                                         |  |  |  |  |  |
|---------------------|---------------------------------------------------------------------------------------------------------------------------------------------------------------------------------------------------------------------------------------------------------------------------------------------------------------------------------------------------------------------------------------------------------------------------------------------------------------------------------------------------------------------------------------------------------------------------------------------------------------------------------------------------------------------------------------------------------------------------------------------------------------------------------|--|--|--|--|--|
| <b>Fee Simple</b>   | R-C1                                                                                                                                                                                                                                                                                                                                                                                                                                                                                                                                                                                                                                                                                                                                                                            |  |  |  |  |  |
| Legal Desc:         | 8911328                                                                                                                                                                                                                                                                                                                                                                                                                                                                                                                                                                                                                                                                                                                                                                         |  |  |  |  |  |
|                     | Remarks                                                                                                                                                                                                                                                                                                                                                                                                                                                                                                                                                                                                                                                                                                                                                                         |  |  |  |  |  |
| Pub Rmks:           | This charming two-story home in the desirable community of Hawkwood is a well-maintained gem, offering three spacious bedrooms, two full bathrooms, and a convenient half bath. The master bedroom features its own ensuite full bath for added privacy and comfort. The heart of the home is the cozy kitchen, perfect for family meals, and the inviting living room, which boasts a beautiful fireplace, creating a warm and welcoming atmosphere. The landscaped backyard is a perfect retreat, complete with a large deck, ideal for outdoor entertaining or relaxing. The basement remains undeveloped, presenting a fantastic opportunity for customization to suit your unique needs. This home is a blend of comfort and potential, nestled in a vibrant neighborhood. |  |  |  |  |  |
| Inclusions:         | none                                                                                                                                                                                                                                                                                                                                                                                                                                                                                                                                                                                                                                                                                                                                                                            |  |  |  |  |  |
| Property Listed By: | URBAN-REALTY.ca                                                                                                                                                                                                                                                                                                                                                                                                                                                                                                                                                                                                                                                                                                                                                                 |  |  |  |  |  |