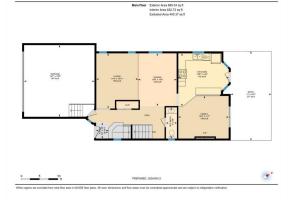

84 Riverside Way SE, Calgary, AB

84 Riverside Way SE, Calgary, AB 2nd Floor Exterior Area 763.39 sq ft Interior Area 700.91 sq ft Excluded Area 41.43 sq ft 860600M 177'4 178' 115 sqf PR.8407Y 1997 x 8507 194 ye 8 • PREPARED 2024/09/12 6 1