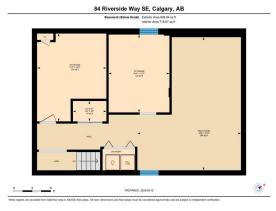

84 Riverside Way SE, Calgary, AB

84 Riverside Way SE, Calgary, AB 2nd Floor Exterior Area 763.39 sq ft Interior Area 700.91 sq ft Excluded Area 41.43 sq ft 860600M 177'4 178' 115 sqf PR.8407Y 1997 x 8507 194 ye 8 • PREPARED 2024/09/12 6 1