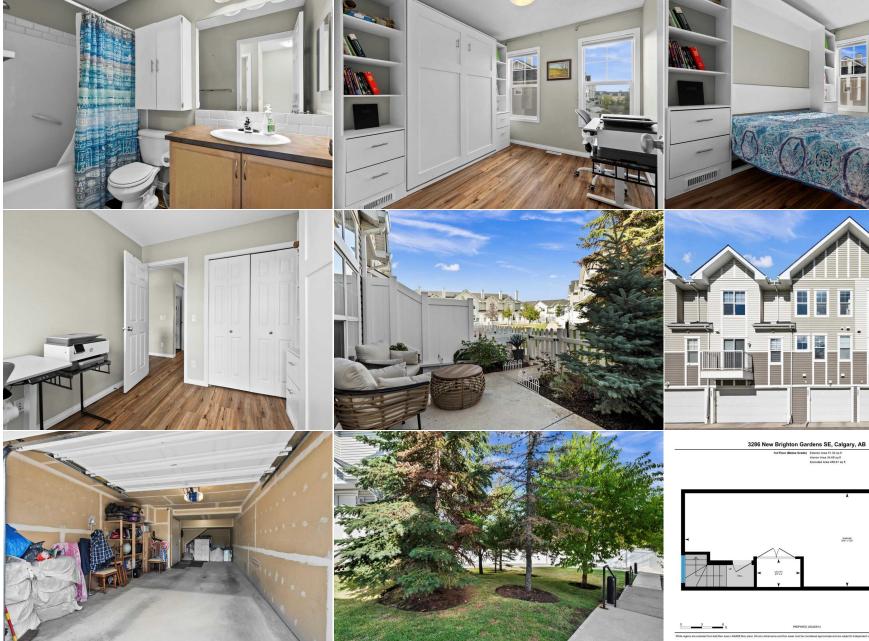

| \$283                                           | Fee                                                                                                                                                                                                                                                                                | e Simple<br>Ereq:<br>nthly                                                                                                                                                                                                                                                                                                                                                        | M-1 d75                                                                                                                                                                                                                                                                                                                                                                                                                                                                                                                                                                                                          |
|-------------------------------------------------|------------------------------------------------------------------------------------------------------------------------------------------------------------------------------------------------------------------------------------------------------------------------------------|-----------------------------------------------------------------------------------------------------------------------------------------------------------------------------------------------------------------------------------------------------------------------------------------------------------------------------------------------------------------------------------|------------------------------------------------------------------------------------------------------------------------------------------------------------------------------------------------------------------------------------------------------------------------------------------------------------------------------------------------------------------------------------------------------------------------------------------------------------------------------------------------------------------------------------------------------------------------------------------------------------------|
| Legal Desc:                                     | 0715875                                                                                                                                                                                                                                                                            | Remarks                                                                                                                                                                                                                                                                                                                                                                           |                                                                                                                                                                                                                                                                                                                                                                                                                                                                                                                                                                                                                  |
| Pub Rmks:<br>Inclusions:<br>Property Listed By: | lifestyle. Recently enhanced with a l<br>with elegant flooring and open sight<br>steel appliances, a gas range, gener<br>Upstairs, you'll find two spacious, sp<br>laundry. The double tandem garage<br>Located within the Mosaic complex,<br>condo fee of just \$283.14 per month | Murphy Bed in the second bedroom, the home offers both s<br>atlines that create a welcoming flow. The unique staircase ac<br>rous counter space, and a pantry, making daily tasks a bree<br>potless bedrooms. The primary bedroom provides a peacefu<br>accommodates two vehicles and includes additional storag<br>, this townhouse features a cozy front patio overlooking a se | nove-in ready and perfect for those looking for a low-maintenance<br>ityle and practicality. Inside, the home is bright, clean, and inviting,<br>dds a touch of character, while the kitchen is equipped with stainless<br>eze. A powder room on the main floor adds extra convenience.<br>al retreat, complete with a large closet, private ensuite, and in-unit<br>ge, while the central vacuum system helps with easy maintenance.<br>erene courtyard, complete with a white picket fence. With a low<br>e. Conveniently close to shopping at Mackenzie Towne and nearby<br>this beautifully maintained home! |