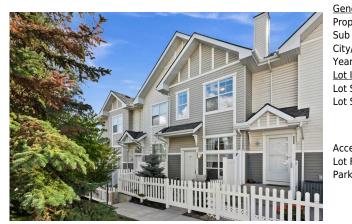

## 3286 NEW BRIGHTON Gardens, Calgary T2Z 0A3

| MLS®#:  | A2165913 | Area:   | New Brighton | Listing          | 09/14/24 | List Price: \$417,000      |
|---------|----------|---------|--------------|------------------|----------|----------------------------|
| Status: | Active   | County: | Calgary      | Date:<br>Change: | None     | Association: Fort McMurray |

| neral Information    | <u>l</u>                                        |                   |           | DOM           |           |  |
|----------------------|-------------------------------------------------|-------------------|-----------|---------------|-----------|--|
| ор Туре:             | Residential                                     |                   |           | 5             |           |  |
| b Type:              | Row/Townhouse                                   |                   |           | <u>Layout</u> |           |  |
| y/Town:              | Calgary                                         | Finished Floor Ar | <u>ea</u> | Beds:         | 2 (2 )    |  |
| ar Built:            | 2007                                            | Abv Sqft:         | 917       | Baths:        | 1.5 (1 1) |  |
| <u>t Information</u> |                                                 | Low Sqft:         |           | Style:        | 2 Storey  |  |
| t Sz Ar:             |                                                 | Ttl Sqft:         | 917       |               |           |  |
| t Shape:             |                                                 |                   |           | Parking       |           |  |
|                      |                                                 |                   |           | Ttl Park:     | 2         |  |
|                      |                                                 |                   |           | Garage Sz:    | 2         |  |
| cess:                |                                                 |                   |           |               |           |  |
| t Feat:              | Few Trees,Landscaped                            |                   |           |               |           |  |
| rk Feat:             | Double Garage Attached,Garage Faces Rear,Tandem |                   |           |               |           |  |