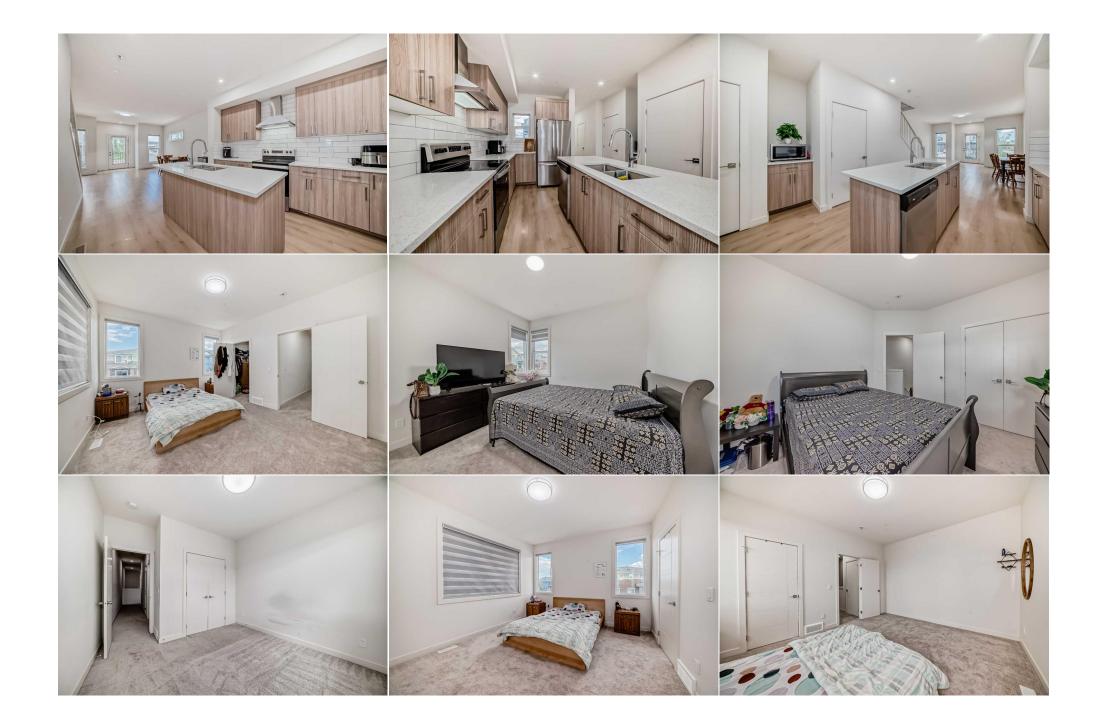

Utilities and Features

| Roof: Asphalt<br>Heating: Forced Air<br>Sewer:<br>Ext Feat: Other                           |  |                                                                 |                                                                                                              | Construction:<br>Concrete,Other,Vinyl Sidi<br>Flooring:<br>Carpet,Vinyl<br>Water Source:<br>Fnd/Bsmt:<br>Poured Concrete | Concrete,Other,Vinyl Siding<br>Flooring:<br>Carpet,Vinyl<br>Water Source:<br>Fnd/Bsmt: |                                                                                                                |  |  |
|---------------------------------------------------------------------------------------------|--|-----------------------------------------------------------------|--------------------------------------------------------------------------------------------------------------|--------------------------------------------------------------------------------------------------------------------------|----------------------------------------------------------------------------------------|----------------------------------------------------------------------------------------------------------------|--|--|
| Kitchen Appl:                                                                               |  | Dishwasher,Electric Stove,Range Hood,Refrigerator,Washer/Dryer  |                                                                                                              |                                                                                                                          |                                                                                        |                                                                                                                |  |  |
| Int Feat: No Animal Home,No Smoking Home,Open Floorplan Utilities:                          |  |                                                                 |                                                                                                              |                                                                                                                          |                                                                                        |                                                                                                                |  |  |
|                                                                                             |  |                                                                 |                                                                                                              | Room Information                                                                                                         |                                                                                        |                                                                                                                |  |  |
| Room<br>Living Room<br>Kitchen<br>2pc Bathroom<br>4pc Bathroom<br>Laundry<br>Walk-In Closet |  | <u>Level</u><br>Main<br>Main<br>Main<br>Upper<br>Upper<br>Upper | Dimensions<br>11`7" x 14`7"<br>12`9" x 10`11"<br>6`8" x 2`10"<br>7`0" x 7`11"<br>2`11" x 3`9"<br>5`5" x 7`6" | Room<br>Dining Room<br>Pantry<br>Bedroom<br>Bedroom<br>Bedroom - Primary<br>4pc Ensuite bath<br>Legal/Tax/Financial      | <u>Level</u><br>Main<br>Main<br>Upper<br>Upper<br>Upper<br>Upper                       | Dimensions<br>7`11" x 10`11"<br>3`0" x 2`0"<br>10`10" x 10`7"<br>11`9" x 11`1"<br>12`1" x 14`7"<br>8`1" x 7`6" |  |  |