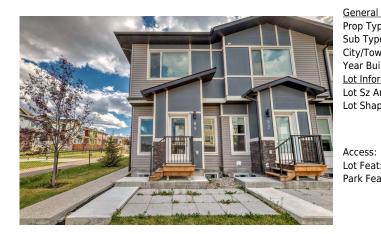

## 99 SADDLESTONE Drive, Calgary T3J5J7

| MLS®#:  | A2165921 | Area:   | Saddle Ridge | Listing | 09/14/24 | List Price: \$499,900      |
|---------|----------|---------|--------------|---------|----------|----------------------------|
|         |          |         |              | Date:   |          |                            |
| Status: | Active   | County: | Calgary      | Change: | None     | Association: Fort McMurray |

| al Information  | <u>l</u>         |                   |       | DOM           |           |
|-----------------|------------------|-------------------|-------|---------------|-----------|
| ype:            | Residential      |                   |       | 98            |           |
| vpe:            | Row/Townhouse    |                   |       | <u>Layout</u> |           |
| own:            | Calgary          | Finished Floor Ar | ea    | Beds:         | 3 (3 )    |
| uilt:           | 2021             | Abv Sqft:         | 1,538 | Baths:        | 2.5 (2 1) |
| <u>ormation</u> |                  | Low Sqft:         |       | Style:        | 2 Storey  |
| Ar:             | 48,976 sqft      | Ttl Sqft:         | 1,538 |               |           |
| ape:            |                  |                   |       | Parking       |           |
|                 |                  |                   |       | Ttl Park:     | 1         |
|                 |                  |                   |       | Garage Sz:    | 1         |
| 5:              |                  |                   |       | -             |           |
| at:             | Other            |                   |       |               |           |
| eat:            | Single Garage At | ttached           |       |               |           |