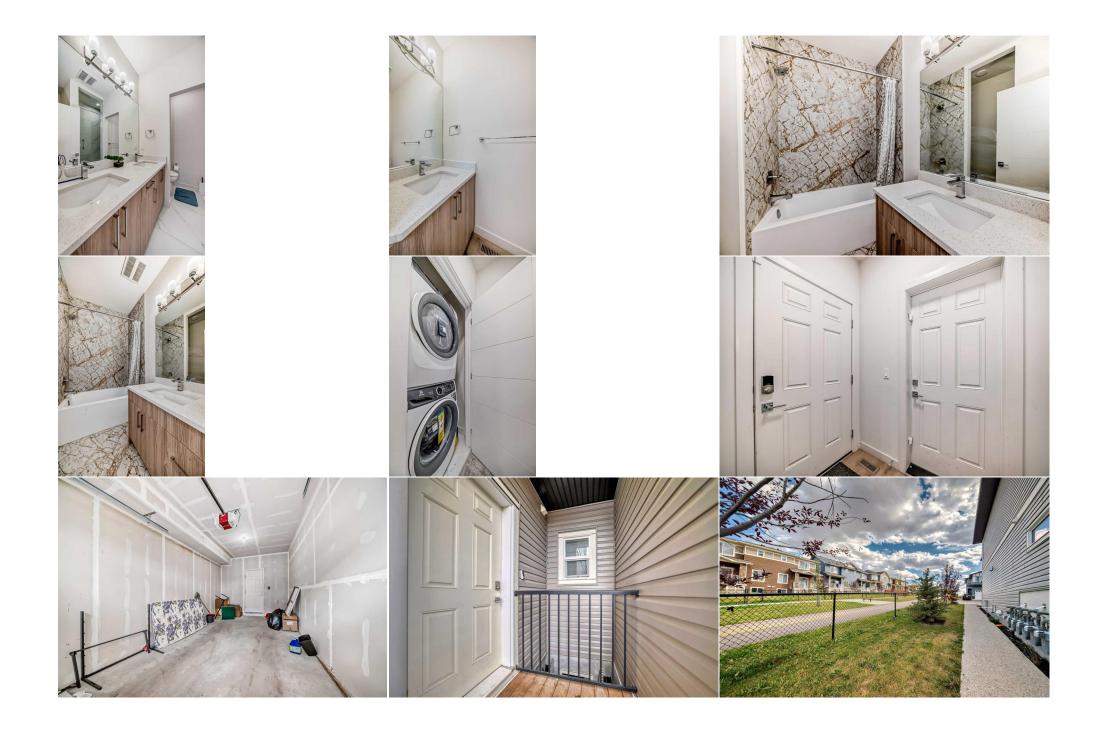

Utilities and Features

| Roof: Asphalt<br>Heating: Forced Air<br>Sewer:<br>Ext Feat: Other                           |  |                                                                 |                                                                                                              | Construction:<br>Concrete,Other,Vinyl Sidi<br>Flooring:<br>Carpet,Vinyl<br>Water Source:<br>Fnd/Bsmt:<br>Poured Concrete | Concrete,Other,Vinyl Siding<br>Flooring:<br>Carpet,Vinyl<br>Water Source:<br>Fnd/Bsmt: |                                                                                                                |  |  |
|---------------------------------------------------------------------------------------------|--|-----------------------------------------------------------------|--------------------------------------------------------------------------------------------------------------|--------------------------------------------------------------------------------------------------------------------------|----------------------------------------------------------------------------------------|----------------------------------------------------------------------------------------------------------------|--|--|
| Kitchen Appl:                                                                               |  | Dishwasher,Electric Stove,Range Hood,Refrigerator,Washer/Dryer  |                                                                                                              |                                                                                                                          |                                                                                        |                                                                                                                |  |  |
| Int Feat: No Animal Home,No Smoking Home,Open Floorplan Utilities:                          |  |                                                                 |                                                                                                              |                                                                                                                          |                                                                                        |                                                                                                                |  |  |
|                                                                                             |  |                                                                 |                                                                                                              | Room Information                                                                                                         |                                                                                        |                                                                                                                |  |  |
| Room<br>Living Room<br>Kitchen<br>2pc Bathroom<br>4pc Bathroom<br>Laundry<br>Walk-In Closet |  | <u>Level</u><br>Main<br>Main<br>Main<br>Upper<br>Upper<br>Upper | Dimensions<br>11`7" x 14`7"<br>12`9" x 10`11"<br>6`8" x 2`10"<br>7`0" x 7`11"<br>2`11" x 3`9"<br>5`5" x 7`6" | Room<br>Dining Room<br>Pantry<br>Bedroom<br>Bedroom<br>Bedroom - Primary<br>4pc Ensuite bath<br>Legal/Tax/Financial      | <u>Level</u><br>Main<br>Main<br>Upper<br>Upper<br>Upper<br>Upper                       | Dimensions<br>7`11" x 10`11"<br>3`0" x 2`0"<br>10`10" x 10`7"<br>11`9" x 11`1"<br>12`1" x 14`7"<br>8`1" x 7`6" |  |  |