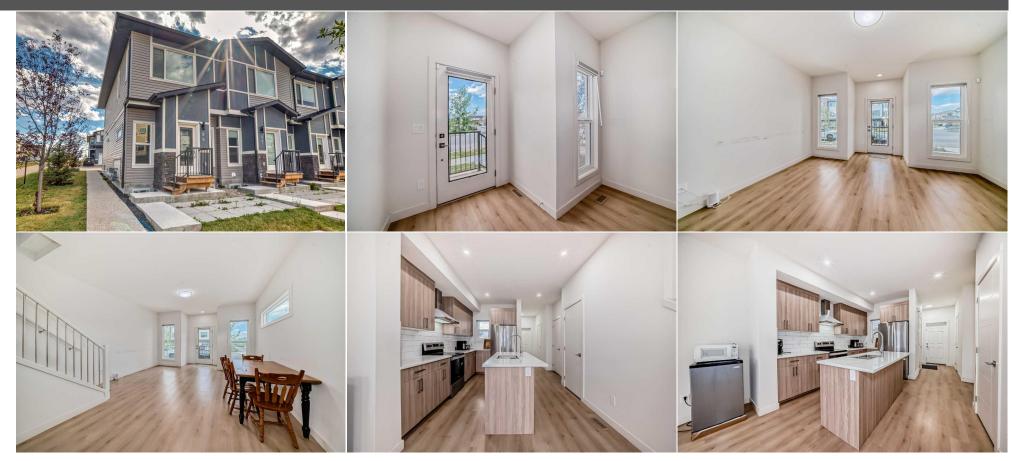

Utilities and Features

| Roof: Asphalt<br>Heating: Forced Air<br>Sewer:<br>Ext Feat: Other                           |  |                                                                 |                                                                                                              | Construction:<br>Concrete,Other,Vinyl Sidi<br>Flooring:<br>Carpet,Vinyl<br>Water Source:<br>Fnd/Bsmt:<br>Poured Concrete | Concrete,Other,Vinyl Siding<br>Flooring:<br>Carpet,Vinyl<br>Water Source:<br>Fnd/Bsmt: |                                                                                                                |  |  |
|---------------------------------------------------------------------------------------------|--|-----------------------------------------------------------------|--------------------------------------------------------------------------------------------------------------|--------------------------------------------------------------------------------------------------------------------------|----------------------------------------------------------------------------------------|----------------------------------------------------------------------------------------------------------------|--|--|
| Kitchen Appl:                                                                               |  | Dishwasher,Electric Stove,Range Hood,Refrigerator,Washer/Dryer  |                                                                                                              |                                                                                                                          |                                                                                        |                                                                                                                |  |  |
| Int Feat: No Animal Home,No Smoking Home,Open Floorplan Utilities:                          |  |                                                                 |                                                                                                              |                                                                                                                          |                                                                                        |                                                                                                                |  |  |
|                                                                                             |  |                                                                 |                                                                                                              | Room Information                                                                                                         |                                                                                        |                                                                                                                |  |  |
| Room<br>Living Room<br>Kitchen<br>2pc Bathroom<br>4pc Bathroom<br>Laundry<br>Walk-In Closet |  | <u>Level</u><br>Main<br>Main<br>Main<br>Upper<br>Upper<br>Upper | Dimensions<br>11`7" x 14`7"<br>12`9" x 10`11"<br>6`8" x 2`10"<br>7`0" x 7`11"<br>2`11" x 3`9"<br>5`5" x 7`6" | Room<br>Dining Room<br>Pantry<br>Bedroom<br>Bedroom<br>Bedroom - Primary<br>4pc Ensuite bath<br>Legal/Tax/Financial      | <u>Level</u><br>Main<br>Main<br>Upper<br>Upper<br>Upper<br>Upper                       | Dimensions<br>7`11" x 10`11"<br>3`0" x 2`0"<br>10`10" x 10`7"<br>11`9" x 11`1"<br>12`1" x 14`7"<br>8`1" x 7`6" |  |  |

| Condo Fee:<br><b>\$180</b>         |                                                     | Title:<br><b>Fee Simple</b><br>Fee Freq:<br><b>Monthly</b> | Zoning:<br><b>M-1 d125</b>                                                                                            |
|------------------------------------|-----------------------------------------------------|------------------------------------------------------------|-----------------------------------------------------------------------------------------------------------------------|
| Legal Desc:                        | 2211905                                             | Remarks                                                    |                                                                                                                       |
| Pub Rmks:                          | •                                                   |                                                            | DR PLAN. MAIN FLOOR KITCHEN FEATURES QUARTZ COUNTERTOP,<br>S HAS 3 SPACIOUS BEDROOM 2 FULL BATHROOMS. BACKDOOR ENTRY. |
| Inclusions:<br>Property Listed By: | UNFINSHED BASEMENT WITH F<br>N/A<br>MaxWell Central | POTENTIAL TO BUILD BEDROOM /REC ROOM. CLOSE TO ALL AME     | NTIES LIKE CTRAIN GYM SCHOOLS SHOPPING. MUST SEE.                                                                     |