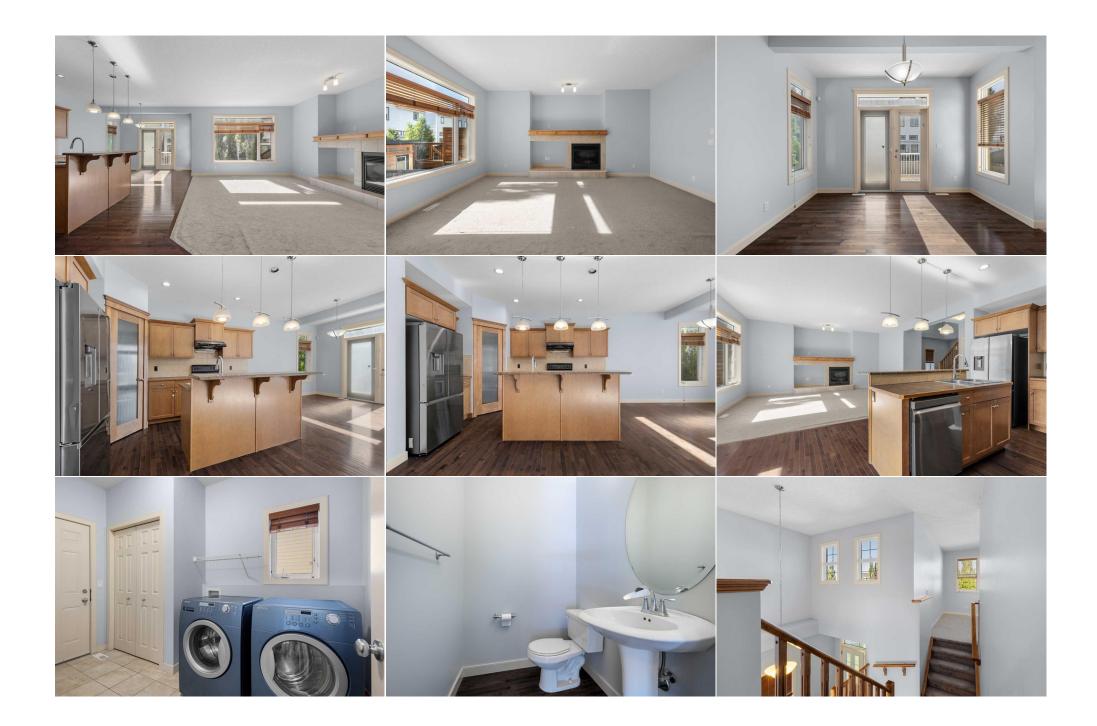

| Title:<br><b>Fee Simple</b><br>Legal Desc:      | Zoning:<br>R-C1<br>0710108                                                                                                                                                                                                                                                                                                                                                                                                                                                                                                                                                                                                                                                                                                                                                                                                                                                                                                                                                                                                                                                                                                                             |  |  |  |  |
|-------------------------------------------------|--------------------------------------------------------------------------------------------------------------------------------------------------------------------------------------------------------------------------------------------------------------------------------------------------------------------------------------------------------------------------------------------------------------------------------------------------------------------------------------------------------------------------------------------------------------------------------------------------------------------------------------------------------------------------------------------------------------------------------------------------------------------------------------------------------------------------------------------------------------------------------------------------------------------------------------------------------------------------------------------------------------------------------------------------------------------------------------------------------------------------------------------------------|--|--|--|--|
|                                                 | Remarks                                                                                                                                                                                                                                                                                                                                                                                                                                                                                                                                                                                                                                                                                                                                                                                                                                                                                                                                                                                                                                                                                                                                                |  |  |  |  |
| Pub Rmks:<br>Inclusions:<br>Property Listed By: | Welcome to this beautiful 2-storey home in the family-friendly community of Royal Oak! Nestled in a quiet neighbourhood, it features a finished walk-out baseme<br>and is within walking distance to schools, shopping centers, and transit. As you step inside, you're greeted by 9-foot ceilings, an open floor plan, and classic<br>hardwood flooring. The spacious living room boasts a cozy gas fireplace and a large southeast-facing window that floods the space with natural light. Upstairs,<br>you'll find the master retreat, complete with a 5-piece en-suite that includes a luxurious soaker tub, a stand-up shower, and a large walk-in closet. There's also a<br>bonus room with northwest-facing views and two more generously sized bedrooms. The walk-out basement offers extra living space designed for relaxation and<br>entertainment, including a fourth bedroom and a 4-piece bathroom. This home is conveniently located near parks, schools, shopping centers, and the YMCA, and<br>offers quick access to major routes. Water Tank (2021), Dishwasher (2024)<br>Trampoline<br>Top Producer Realty and Property Management |  |  |  |  |