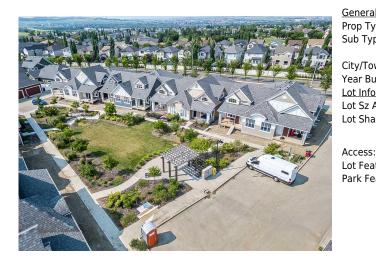

## 26 DRAKE LANDING Square, Okotoks T1S 0R4

| MLS®#:  | A2165938 | Area:   | Drake Landing    | Listing          | 09/12/24 | List Price: \$645,900      |
|---------|----------|---------|------------------|------------------|----------|----------------------------|
| Status: | Pending  | County: | Foothills County | Date:<br>Change: | None     | Association: Fort McMurray |

| ral Informatior | <u>1</u>               |                   |               | DOM                         |                    |
|-----------------|------------------------|-------------------|---------------|-----------------------------|--------------------|
| Туре:           | Residential            |                   |               | 7                           |                    |
| ype:            | Semi Detached          | (Half             | <u>Layout</u> |                             |                    |
|                 | Duplex)                | Finished Floor Ar | ea            | Beds:                       | 2 (2 )             |
| Town:           | Okotoks                | Abv Sqft:         | 1,275         | Baths:                      | 2.0 (2 0)          |
| Built:          | 2024                   | Low Sqft:         |               | Style:                      | Side by Side,Villa |
| formation       |                        | Ttl Sqft:         | 1,275         |                             |                    |
| z Ar:           | 2,758 sqft             |                   |               | Dorting                     |                    |
| hape:           |                        |                   |               | <u>Parking</u><br>Ttl Park: | 2                  |
|                 |                        |                   |               |                             | —                  |
|                 |                        |                   |               | Garage Sz:                  | 2                  |
| SS:             |                        |                   |               |                             |                    |
| eat:            | Low Maintenan          | ce Landscape      |               |                             |                    |
| Feat:           | Double Garage Attached |                   |               |                             |                    |

| Condo Fee:<br><b>\$246</b>                      | Title:<br><b>Fee Simple</b><br>Fee Freq:                                                                                                                                                                                                                                                                                                                                                                                                                                                                                                                                                                                                                       | Zoning:<br><b>TN</b> |  |  |
|-------------------------------------------------|----------------------------------------------------------------------------------------------------------------------------------------------------------------------------------------------------------------------------------------------------------------------------------------------------------------------------------------------------------------------------------------------------------------------------------------------------------------------------------------------------------------------------------------------------------------------------------------------------------------------------------------------------------------|----------------------|--|--|
| Legal Desc:                                     | Monthly<br>1611981                                                                                                                                                                                                                                                                                                                                                                                                                                                                                                                                                                                                                                             | Remarks              |  |  |
| Pub Rmks:<br>Inclusions:<br>Property Listed By: | Located in popular Drake Laninding in Okotoks, this wonderful bungalow villa ofers a unique retreat for snowbirds seeking the perfect blend of omfort and luxury.<br>Boastiing an array of upscale features including vaulted ceilings, a pristine white kitchen with huge island and quartz countertops plus a spacious rear oversized<br>double attached garage. Enjoy your morning coffee on the front deck facing the beautifully landscaped courtyard. The open-concept floor plan seamlessly<br>integrates the living spaces, creating an inviting environment for function and appeal.<br>garage door opener with one control<br>RE/MAX Complete Realty |                      |  |  |