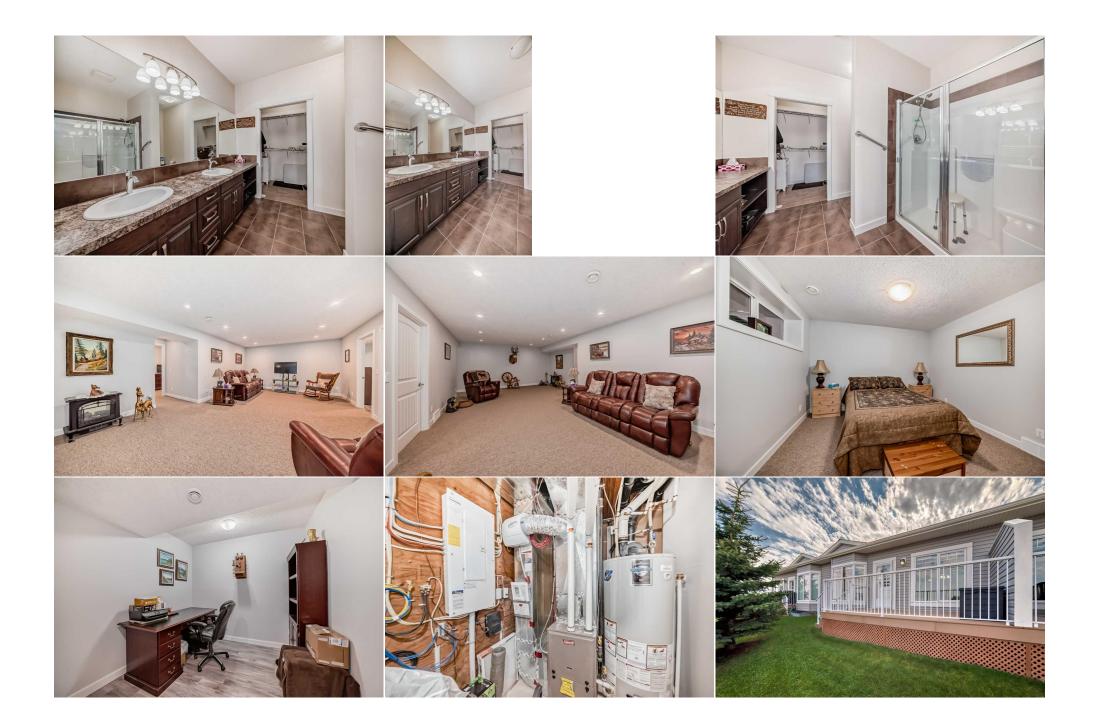

Utilities and Features

| Roof: Asphalt Shingle   Heating: Forced Air   Sewer: Ext Feat:   Ext Feat: Private Entrance,Storage   Kitchen Appl: Dishwasher,Electric Stove,Refrigerator,Washer/Dry |           |                | Construction:<br>Wood Frame<br>Flooring:<br>Carpet,Laminate<br>Water Source:<br>Fnd/Bsmt:<br>Poured Concrete |       |                |
|-----------------------------------------------------------------------------------------------------------------------------------------------------------------------|-----------|----------------|--------------------------------------------------------------------------------------------------------------|-------|----------------|
| Int Feat: Ceiling Fan(s)                                                                                                                                              |           |                |                                                                                                              |       |                |
| Utilities:                                                                                                                                                            |           |                |                                                                                                              |       |                |
|                                                                                                                                                                       |           |                | Room Information                                                                                             |       |                |
| Room                                                                                                                                                                  | Level     | Dimensions     | Room                                                                                                         | Level | Dimensions     |
| Entrance                                                                                                                                                              | Main      | 9`3" x 6`0"    | Mud Room                                                                                                     | Main  | 4`6" x 4`1"    |
| Laundry                                                                                                                                                               | Main      | 6`4" x 5`0"    | 3pc Bathroom                                                                                                 | Main  | 9`6" x 5`4"    |
| Bedroom                                                                                                                                                               | Main      | 10`9" x 11`1"  | Kitchen                                                                                                      | Main  | 14`0" x 10`7"  |
| Dining Room                                                                                                                                                           | Main      | 5`6" x 14`0"   | Living Room                                                                                                  | Main  | 10`11" x 14`0" |
| Bedroom - Prin                                                                                                                                                        | nary Main | 12`6" x 11`0"  | 4pc Bathroom                                                                                                 | Main  | 8`11" x 10`8"  |
| Walk-In Closet                                                                                                                                                        | Main      | 7`11" x 5`1"   | Furnace/Utility Room                                                                                         | Lower | 15`8" x 15`8"  |
| Game Room                                                                                                                                                             | Lower     | 24`10" x 16`3" | 4pc Bathroom                                                                                                 | Lower | 7`6" x 4`0"    |

| Den                                             | Lower                                                                                                                     | 9`5" x 8`7"                                                                                                       | <b>Bedroom</b><br>Legal/Tax/Financial                                                                                                            | Lower                                                                                                                              | 16`7" x 11`7"                                                                                                                                                                                                                                                                               |
|-------------------------------------------------|---------------------------------------------------------------------------------------------------------------------------|-------------------------------------------------------------------------------------------------------------------|--------------------------------------------------------------------------------------------------------------------------------------------------|------------------------------------------------------------------------------------------------------------------------------------|---------------------------------------------------------------------------------------------------------------------------------------------------------------------------------------------------------------------------------------------------------------------------------------------|
| Condo Fee:<br><b>\$300</b>                      |                                                                                                                           | Title:<br><b>Fee Simple</b><br>Fee Freq:<br><b>Monthly</b>                                                        |                                                                                                                                                  | Zoning:<br><b>P1</b>                                                                                                               |                                                                                                                                                                                                                                                                                             |
| Legal Desc:                                     | 1411070                                                                                                                   | Monthly                                                                                                           | Remarks                                                                                                                                          |                                                                                                                                    |                                                                                                                                                                                                                                                                                             |
| Pub Rmks:<br>Inclusions:<br>Property Listed By: | 7'10.Adjust to Sage Wood Se<br>engineered Laminated floorin<br>under mounted lighting, full<br>.Large master bedroom with | niors community and Wall<br>ng through the main Level<br>tiled back splash, Exotic G<br>room for a King Size Bed, | king Distance to the Hospital. Ea<br>I. High lighted by a large gourme<br>Granite Counter Top, Stainless St<br>4 piece functional ensuite with H | ch Villa comes with Fully Upgı<br>t kitchen. Over size island,. U<br>eel Appliances. Impressive Ma<br>is/Her Sinks. Stand up Showe | ee Bungalow Style Development. Deck is 15'6X<br>raded Feature.9 ft ceiling height with Pre-<br>pgraded soft close cupboards/drawers with<br>aster Ensuite boast a large bright Bay Window<br>r and Walk in closet. Second large size bedroom<br>te Deck. Great Seniors ComplexCall to view. |