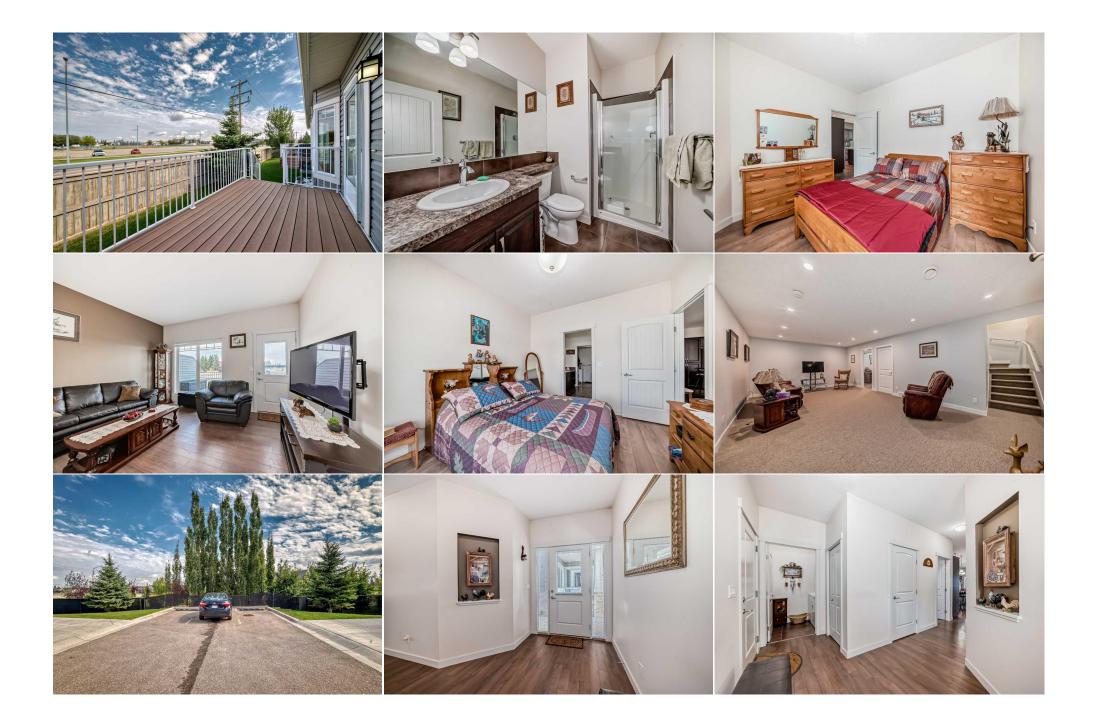

Utilities and Features

| Roof: Asphalt Shingle   Heating: Forced Air   Sewer: Ext Feat:   Ext Feat: Private Entrance,Storage   Kitchen Appl: Dishwasher,Electric Stove,Refrigerator,Washer/Dry |           |                | Construction:<br>Wood Frame<br>Flooring:<br>Carpet,Laminate<br>Water Source:<br>Fnd/Bsmt:<br>Poured Concrete |       |                |
|-----------------------------------------------------------------------------------------------------------------------------------------------------------------------|-----------|----------------|--------------------------------------------------------------------------------------------------------------|-------|----------------|
| Int Feat: Ceiling Fan(s)                                                                                                                                              |           |                |                                                                                                              |       |                |
| Utilities:                                                                                                                                                            |           |                |                                                                                                              |       |                |
|                                                                                                                                                                       |           |                | Room Information                                                                                             |       |                |
| Room                                                                                                                                                                  | Level     | Dimensions     | Room                                                                                                         | Level | Dimensions     |
| Entrance                                                                                                                                                              | Main      | 9`3" x 6`0"    | Mud Room                                                                                                     | Main  | 4`6" x 4`1"    |
| Laundry                                                                                                                                                               | Main      | 6`4" x 5`0"    | 3pc Bathroom                                                                                                 | Main  | 9`6" x 5`4"    |
| Bedroom                                                                                                                                                               | Main      | 10`9" x 11`1"  | Kitchen                                                                                                      | Main  | 14`0" x 10`7"  |
| Dining Room                                                                                                                                                           | Main      | 5`6" x 14`0"   | Living Room                                                                                                  | Main  | 10`11" x 14`0" |
| Bedroom - Prin                                                                                                                                                        | nary Main | 12`6" x 11`0"  | 4pc Bathroom                                                                                                 | Main  | 8`11" x 10`8"  |
| Walk-In Closet                                                                                                                                                        | Main      | 7`11" x 5`1"   | Furnace/Utility Room                                                                                         | Lower | 15`8" x 15`8"  |
| Game Room                                                                                                                                                             | Lower     | 24`10" x 16`3" | 4pc Bathroom                                                                                                 | Lower | 7`6" x 4`0"    |

| Den                                             | Lower                                                                                                                     | 9`5" x 8`7"                                                                                                       | <b>Bedroom</b><br>Legal/Tax/Financial                                                                                                            | Lower                                                                                                                              | 16`7" x 11`7"                                                                                                                                                                                                                                                                               |
|-------------------------------------------------|---------------------------------------------------------------------------------------------------------------------------|-------------------------------------------------------------------------------------------------------------------|--------------------------------------------------------------------------------------------------------------------------------------------------|------------------------------------------------------------------------------------------------------------------------------------|---------------------------------------------------------------------------------------------------------------------------------------------------------------------------------------------------------------------------------------------------------------------------------------------|
| Condo Fee:<br><b>\$300</b>                      |                                                                                                                           | Title:<br><b>Fee Simple</b><br>Fee Freq:<br><b>Monthly</b>                                                        |                                                                                                                                                  | Zoning:<br><b>P1</b>                                                                                                               |                                                                                                                                                                                                                                                                                             |
| Legal Desc:                                     | 1411070                                                                                                                   | Monthly                                                                                                           | Remarks                                                                                                                                          |                                                                                                                                    |                                                                                                                                                                                                                                                                                             |
| Pub Rmks:<br>Inclusions:<br>Property Listed By: | 7'10.Adjust to Sage Wood Se<br>engineered Laminated floorin<br>under mounted lighting, full<br>.Large master bedroom with | niors community and Wall<br>ng through the main Level<br>tiled back splash, Exotic G<br>room for a King Size Bed, | king Distance to the Hospital. Ea<br>I. High lighted by a large gourme<br>Granite Counter Top, Stainless St<br>4 piece functional ensuite with H | ch Villa comes with Fully Upgı<br>t kitchen. Over size island,. U<br>eel Appliances. Impressive Ma<br>is/Her Sinks. Stand up Showe | ee Bungalow Style Development. Deck is 15'6X<br>raded Feature.9 ft ceiling height with Pre-<br>pgraded soft close cupboards/drawers with<br>aster Ensuite boast a large bright Bay Window<br>r and Walk in closet. Second large size bedroom<br>te Deck. Great Seniors ComplexCall to view. |