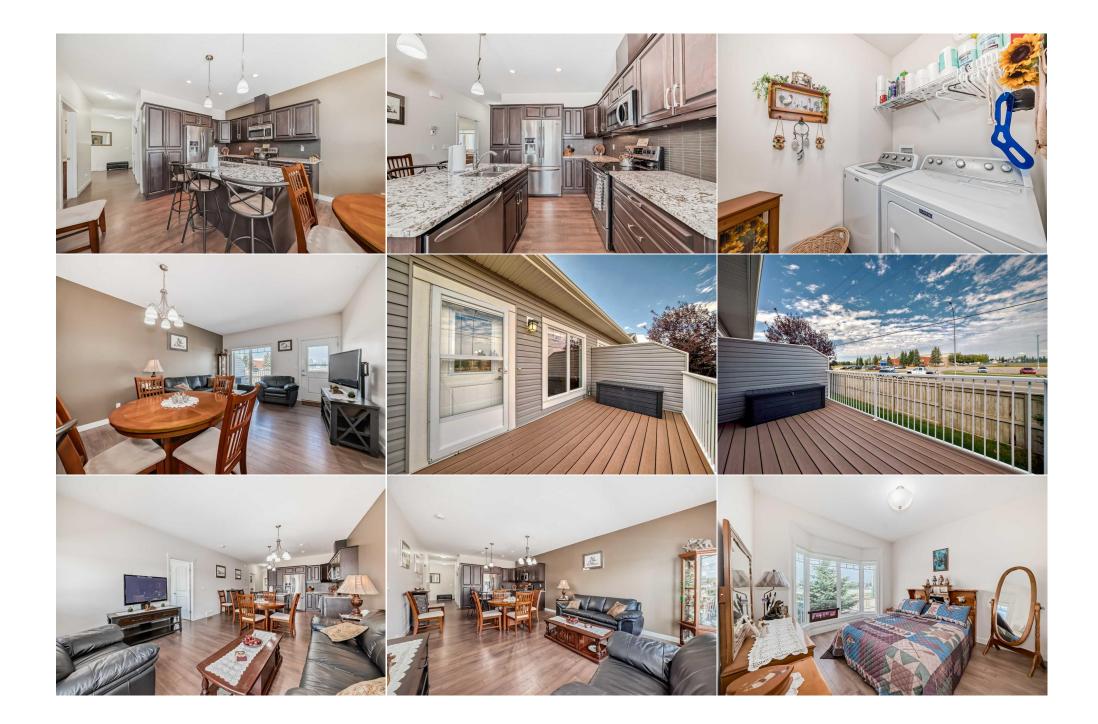

| Den                                             | Lower                                                                                                                     | 9`5" x 8`7"                                                                                                       | <b>Bedroom</b><br>Legal/Tax/Financial                                                                                                            | Lower                                                                                                                              | 16`7" x 11`7"                                                                                                                                                                                                                                                                               |
|-------------------------------------------------|---------------------------------------------------------------------------------------------------------------------------|-------------------------------------------------------------------------------------------------------------------|--------------------------------------------------------------------------------------------------------------------------------------------------|------------------------------------------------------------------------------------------------------------------------------------|---------------------------------------------------------------------------------------------------------------------------------------------------------------------------------------------------------------------------------------------------------------------------------------------|
| Condo Fee:<br><b>\$300</b>                      |                                                                                                                           | Title:<br><b>Fee Simple</b><br>Fee Freq:<br><b>Monthly</b>                                                        |                                                                                                                                                  | Zoning:<br><b>P1</b>                                                                                                               |                                                                                                                                                                                                                                                                                             |
| Legal Desc:                                     | 1411070                                                                                                                   | Monthly                                                                                                           | Remarks                                                                                                                                          |                                                                                                                                    |                                                                                                                                                                                                                                                                                             |
| Pub Rmks:<br>Inclusions:<br>Property Listed By: | 7'10.Adjust to Sage Wood Se<br>engineered Laminated floorin<br>under mounted lighting, full<br>.Large master bedroom with | niors community and Wall<br>ng through the main Level<br>tiled back splash, Exotic G<br>room for a King Size Bed, | king Distance to the Hospital. Ea<br>I. High lighted by a large gourme<br>Granite Counter Top, Stainless St<br>4 piece functional ensuite with H | ch Villa comes with Fully Upgı<br>t kitchen. Over size island,. U<br>eel Appliances. Impressive Ma<br>is/Her Sinks. Stand up Showe | ee Bungalow Style Development. Deck is 15'6X<br>raded Feature.9 ft ceiling height with Pre-<br>pgraded soft close cupboards/drawers with<br>aster Ensuite boast a large bright Bay Window<br>r and Walk in closet. Second large size bedroom<br>te Deck. Great Seniors ComplexCall to view. |