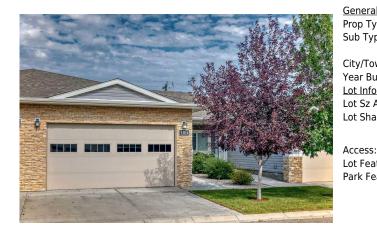

## 184 CAMBRIDGE GLEN Drive, Strathmore T1P 0E6

| MLS®#:  | A2165941 | Area:   | Cambridge Glen   | Listing | 09/14/24 | List Price: <b>\$550,000</b> |
|---------|----------|---------|------------------|---------|----------|------------------------------|
|         |          |         |                  | Date:   |          |                              |
| Status: | Active   | County: | Wheatland County | Change: | None     | Association: Fort McMurray   |

| ral Information |                 |                   |       | DOM           |                    |
|-----------------|-----------------|-------------------|-------|---------------|--------------------|
| Туре:           | Residential     |                   |       | 5             |                    |
| ype:            | Semi Detached ( | Half              |       | <u>Layout</u> |                    |
|                 | Duplex)         | Finished Floor Ar | ea    | Beds:         | 3 (2 1 )           |
| Town:           | Strathmore      | Abv Sqft:         | 1,141 | Baths:        | 3.0 (3 0)          |
| Built:          | 2014            | Low Sqft:         |       | Style:        | Side by Side,Villa |
| formation       |                 | Ttl Sqft:         | 1,141 |               |                    |
| z Ar:           | 2,496 sqft      |                   |       | Parking       |                    |
| hape:           |                 |                   |       | Ttl Park:     | 4                  |
|                 |                 |                   |       | Garage Sz:    | 2                  |
| SS:             |                 |                   |       | Galage 52.    | 2                  |
| eat:            | Back Yard,Cul-D | e-Sac             |       |               |                    |
| Feat:           |                 |                   |       |               |                    |