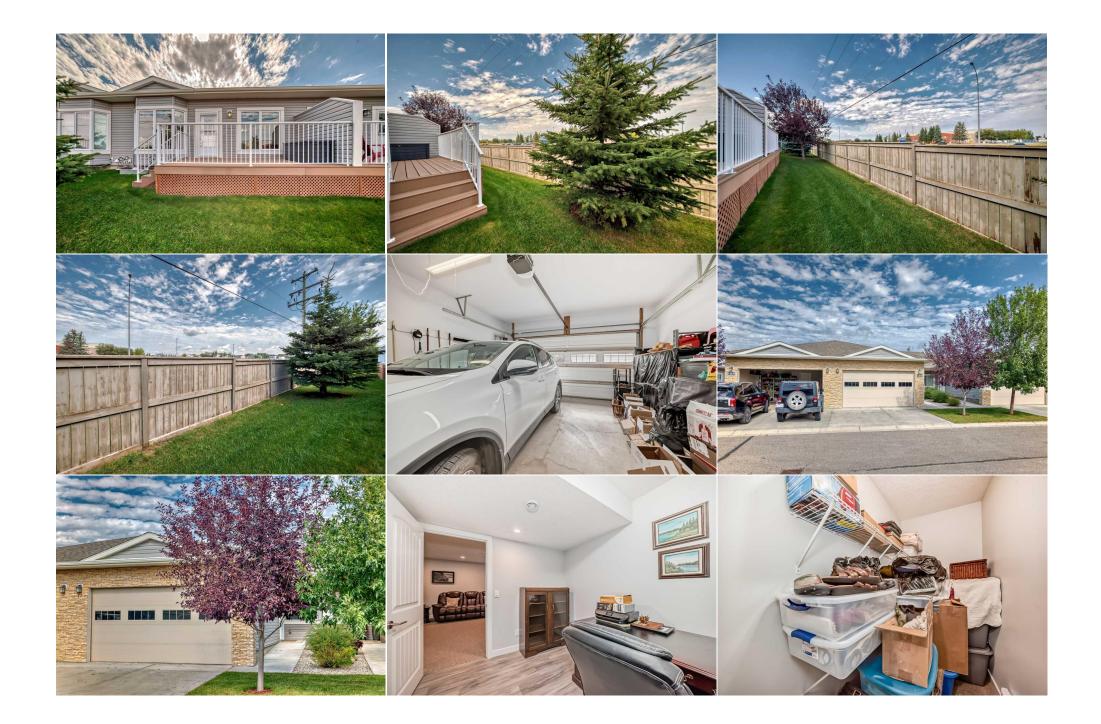

| Den                                             | Lower                                                                                                                     | 9`5" x 8`7"                                                                                                       | <b>Bedroom</b><br>Legal/Tax/Financial                                                                                                            | Lower                                                                                                                              | 16`7" x 11`7"                                                                                                                                                                                                                                                                               |
|-------------------------------------------------|---------------------------------------------------------------------------------------------------------------------------|-------------------------------------------------------------------------------------------------------------------|--------------------------------------------------------------------------------------------------------------------------------------------------|------------------------------------------------------------------------------------------------------------------------------------|---------------------------------------------------------------------------------------------------------------------------------------------------------------------------------------------------------------------------------------------------------------------------------------------|
| Condo Fee:<br><b>\$300</b>                      |                                                                                                                           | Title:<br><b>Fee Simple</b><br>Fee Freq:<br><b>Monthly</b>                                                        |                                                                                                                                                  | Zoning:<br><b>P1</b>                                                                                                               |                                                                                                                                                                                                                                                                                             |
| Legal Desc:                                     | 1411070                                                                                                                   | Monthly                                                                                                           | Remarks                                                                                                                                          |                                                                                                                                    |                                                                                                                                                                                                                                                                                             |
| Pub Rmks:<br>Inclusions:<br>Property Listed By: | 7'10.Adjust to Sage Wood Se<br>engineered Laminated floorin<br>under mounted lighting, full<br>.Large master bedroom with | niors community and Wall<br>ng through the main Level<br>tiled back splash, Exotic G<br>room for a King Size Bed, | king Distance to the Hospital. Ea<br>I. High lighted by a large gourme<br>Granite Counter Top, Stainless St<br>4 piece functional ensuite with H | ch Villa comes with Fully Upgı<br>t kitchen. Over size island,. U<br>eel Appliances. Impressive Ma<br>is/Her Sinks. Stand up Showe | ee Bungalow Style Development. Deck is 15'6X<br>raded Feature.9 ft ceiling height with Pre-<br>pgraded soft close cupboards/drawers with<br>aster Ensuite boast a large bright Bay Window<br>r and Walk in closet. Second large size bedroom<br>te Deck. Great Seniors ComplexCall to view. |