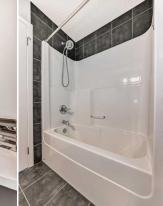

Utilities and Features

| Roof:<br>Heating:<br>Sewer:                                                      | Asphalt Shingle<br>Forced Air,Natural Gas |                                     | Construction:<br><b>Vinyl Siding,Wood Frame</b><br>Flooring: | Vinyl Siding,Wood Frame            |                    |  |  |  |
|----------------------------------------------------------------------------------|-------------------------------------------|-------------------------------------|--------------------------------------------------------------|------------------------------------|--------------------|--|--|--|
| Ext Feat:                                                                        | Private Entrance, Private Yard            |                                     | 5                                                            | Carpet,Ceramic Tile,Laminate,Vinyl |                    |  |  |  |
| ······································                                           |                                           |                                     | Water Source:                                                |                                    |                    |  |  |  |
|                                                                                  |                                           |                                     | Fnd/Bsmt:                                                    |                                    |                    |  |  |  |
|                                                                                  |                                           |                                     | Poured Concrete                                              | Poured Concrete                    |                    |  |  |  |
| Kitchen Appl:                                                                    | Dishwasher,Dryer,Ele                      | ctric Stove,Garage Control(s),Micro | owave Hood Fan,Refrigerator,Washer,V                         | /ater Softener,Window C            | overings           |  |  |  |
| Int Feat: Granite Counters,High Ceilings,No Animal Home,No Smoking<br>Utilities: |                                           |                                     | king Home,Open Floorplan,Pantry,Sep                          | arate Entrance,Storage,\           | /aulted Ceiling(s) |  |  |  |
| Room Information                                                                 |                                           |                                     |                                                              |                                    |                    |  |  |  |
| Room                                                                             | Level                                     | Dimensions                          | Room                                                         | Level                              | Dimensions         |  |  |  |
| Entrance                                                                         | Main                                      | 3`11" x 3`6"                        | Living Room                                                  | Main                               | 14`6" x 13`4"      |  |  |  |
| Dining Room                                                                      | Main                                      | 10`1" x 9`8"                        | Kitchen                                                      | Main                               | 7`1" x 13`1"       |  |  |  |
| Pantry                                                                           | Main                                      | 3`8" x 3`7"                         | Entrance                                                     | Main                               |                    |  |  |  |
| Bedroom                                                                          | Main                                      | 8`6" x 8`8"                         | Laundry                                                      | Main                               | 3`8" x 2`11"       |  |  |  |
| 3pc Bathroom                                                                     | Main                                      | 6`3" x 5`8"                         | 4pc Ensuite bath                                             | Main                               | 7`7" x 7`9"        |  |  |  |
| Bedroom - Prim                                                                   | nary Main                                 | 10`8" x 12`1"                       | Bedroom                                                      | Basement                           | 11`9" x 11`3"      |  |  |  |
| 4pc Bathroom                                                                     | Basement                                  | 8`1" x 4`11"                        | Kitchen With Eating Area                                     | Basement                           | 8`9" x 14`4"       |  |  |  |