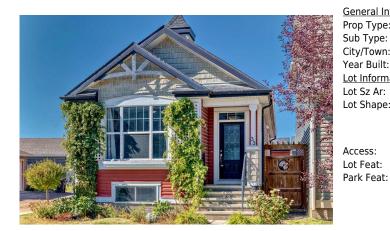

## 33 AUBURN CREST Green, Calgary T3M 0Z2

| MLS®#:  | A2166003 | Area:   | Auburn Bay | Listing          | 09/17/24 | List Price: \$615,000      |
|---------|----------|---------|------------|------------------|----------|----------------------------|
| Status: | Pending  | County: | Calgary    | Date:<br>Change: | None     | Association: Fort McMurray |

| neral Informatior | <u>1</u>        |                       |              | DOM        |           |
|-------------------|-----------------|-----------------------|--------------|------------|-----------|
| р Туре:           | Residential     |                       |              | 2          |           |
| о Туре:           | Detached        |                       |              | Layout     |           |
| y/Town:           | Calgary         | Finished Floor Ar     | <u>ea</u>    | Beds:      | 4 (2 2 )  |
| ar Built:         | 2012            | Abv Sqft:             | 998          | Baths:     | 3.0 (3 0) |
| Information       |                 | Low Sqft:             |              | Style:     | Bungalow  |
| Sz Ar:            | 3,336 sqft      | Ttl Sqft:             | 998          |            |           |
| Shape:            |                 |                       |              | Parking    |           |
|                   |                 |                       |              | Ttl Park:  | 3         |
|                   |                 |                       |              | Garage Sz: | 2         |
| cess:             |                 |                       |              | -          |           |
| Feat:             | Back Lane,Back  | Yard, Front Yard, Law | n,Landscaped |            |           |
| k Feat:           | Double Garage I | Detached              |              |            |           |