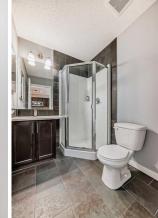

Utilities and Features

| Roof:<br>Heating:<br>Sewer:                                                      | Asphalt Shingle<br>Forced Air,Natural Gas |                                     | Construction:<br><b>Vinyl Siding,Wood Frame</b><br>Flooring: | Vinyl Siding,Wood Frame            |                    |  |  |  |
|----------------------------------------------------------------------------------|-------------------------------------------|-------------------------------------|--------------------------------------------------------------|------------------------------------|--------------------|--|--|--|
| Ext Feat:                                                                        | Private Entrance, Private Yard            |                                     | 5                                                            | Carpet,Ceramic Tile,Laminate,Vinyl |                    |  |  |  |
| ······································                                           |                                           |                                     | Water Source:                                                |                                    |                    |  |  |  |
|                                                                                  |                                           |                                     | Fnd/Bsmt:                                                    |                                    |                    |  |  |  |
|                                                                                  |                                           |                                     | Poured Concrete                                              | Poured Concrete                    |                    |  |  |  |
| Kitchen Appl:                                                                    | Dishwasher,Dryer,Ele                      | ctric Stove,Garage Control(s),Micro | owave Hood Fan,Refrigerator,Washer,V                         | /ater Softener,Window C            | overings           |  |  |  |
| Int Feat: Granite Counters,High Ceilings,No Animal Home,No Smoking<br>Utilities: |                                           |                                     | king Home,Open Floorplan,Pantry,Sep                          | arate Entrance,Storage,\           | /aulted Ceiling(s) |  |  |  |
| Room Information                                                                 |                                           |                                     |                                                              |                                    |                    |  |  |  |
| Room                                                                             | Level                                     | Dimensions                          | Room                                                         | Level                              | Dimensions         |  |  |  |
| Entrance                                                                         | Main                                      | 3`11" x 3`6"                        | Living Room                                                  | Main                               | 14`6" x 13`4"      |  |  |  |
| Dining Room                                                                      | Main                                      | 10`1" x 9`8"                        | Kitchen                                                      | Main                               | 7`1" x 13`1"       |  |  |  |
| Pantry                                                                           | Main                                      | 3`8" x 3`7"                         | Entrance                                                     | Main                               |                    |  |  |  |
| Bedroom                                                                          | Main                                      | 8`6" x 8`8"                         | Laundry                                                      | Main                               | 3`8" x 2`11"       |  |  |  |
| 3pc Bathroom                                                                     | Main                                      | 6`3" x 5`8"                         | 4pc Ensuite bath                                             | Main                               | 7`7" x 7`9"        |  |  |  |
| Bedroom - Prim                                                                   | nary Main                                 | 10`8" x 12`1"                       | Bedroom                                                      | Basement                           | 11`9" x 11`3"      |  |  |  |
| 4pc Bathroom                                                                     | Basement                                  | 8`1" x 4`11"                        | Kitchen With Eating Area                                     | Basement                           | 8`9" x 14`4"       |  |  |  |