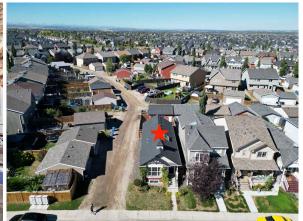

## 33 AUBURN CREST Green, Calgary T3M 0Z2

| MLS®#:  | A2166003 | Area:   | Auburn Bay | Listing          | 09/17/24 | List Price: \$615,000      |
|---------|----------|---------|------------|------------------|----------|----------------------------|
| Status: | Pending  | County: | Calgary    | Date:<br>Change: | None     | Association: Fort McMurray |

| Walk-In Closet<br>Laundry                       | Basement<br>Basement                                                                                                                                                                                                                | 6`5" x 4`11"<br>6`8" x 6`4"                                                                                                                                                                                                                                                                                                                                                                                                                                                                                                                                                                                                                                                                                                                                                                                                                                                                                                                                                                                                                                                                                                                                                                                                                                                                                                                                                                                                                                                                                                                                                                                                                                                                                                                                             | Bedroom<br>Family Room<br>Legal/Tax/Financial | Basement<br>Basement | 10`11" x 11`2"<br>9`10" x 15`8" |  |  |  |
|-------------------------------------------------|-------------------------------------------------------------------------------------------------------------------------------------------------------------------------------------------------------------------------------------|-------------------------------------------------------------------------------------------------------------------------------------------------------------------------------------------------------------------------------------------------------------------------------------------------------------------------------------------------------------------------------------------------------------------------------------------------------------------------------------------------------------------------------------------------------------------------------------------------------------------------------------------------------------------------------------------------------------------------------------------------------------------------------------------------------------------------------------------------------------------------------------------------------------------------------------------------------------------------------------------------------------------------------------------------------------------------------------------------------------------------------------------------------------------------------------------------------------------------------------------------------------------------------------------------------------------------------------------------------------------------------------------------------------------------------------------------------------------------------------------------------------------------------------------------------------------------------------------------------------------------------------------------------------------------------------------------------------------------------------------------------------------------|-----------------------------------------------|----------------------|---------------------------------|--|--|--|
| Title:<br><b>Fee Simple</b><br>Legal Desc:      | 1110025                                                                                                                                                                                                                             | Zoning:<br>R-1N                                                                                                                                                                                                                                                                                                                                                                                                                                                                                                                                                                                                                                                                                                                                                                                                                                                                                                                                                                                                                                                                                                                                                                                                                                                                                                                                                                                                                                                                                                                                                                                                                                                                                                                                                         |                                               |                      |                                 |  |  |  |
|                                                 |                                                                                                                                                                                                                                     |                                                                                                                                                                                                                                                                                                                                                                                                                                                                                                                                                                                                                                                                                                                                                                                                                                                                                                                                                                                                                                                                                                                                                                                                                                                                                                                                                                                                                                                                                                                                                                                                                                                                                                                                                                         | Remarks                                       |                      |                                 |  |  |  |
| Pub Rmks:<br>Inclusions:<br>Property Listed By: | from multiple parks/pl<br>As you enter this beau<br>areas you have soaring<br>backsplash, stainless<br>bedroom (that has the<br>lower level is complete<br>second laundry room a<br>garden boxes! The hor<br>shops, pubs, major roa | Open Houses - Sat Sept 21st & Sun Sept 22nd from 1-3PM each day! Wow, check out this elusive rare bungalow in Auburn Bay that is perfectly located just steps from multiple parks/playgrounds AND it has an illegal suite with a rear separate entrance. Corner lot, detached garage with 4 bedrooms (2+2) and 3 full bathrooms! As you enter this beautiful home you have the primary bedroom at the front of the house with ample closet space and a full ensuite bathroom, through to the living areas you have soaring vaulted ceilings throughout the main floor, an open floor plan with the kitchen as the focal point and it has a corner pantry, tiled backsplash, stainless steel appliances, breakfast eating bar and a skylight! Through the rest of the main floor there is gorgeous tiled flooring, another good sized bedroom (that has the upper laundry in the closet), a 3 piece bath for the kids and guests, large living room and dining area with views out to the back yard! The lower level is completely finished and has 2 bedrooms, another full bathroom, ample space for the living room/dining area and a full kitchen set up! There is also a second laundry room and storage downstairs! The yard is super low maintenance and has a pergola, good sized deck, storage under the deck and a multitude of garden boxes! The home also has A/C, corner lot with only one neighbour, plenty of extra parking, is a short walk to the LAKE, hospital, theatre, YMCA, restaurants, shops, pubs, major roadways and so much more! This one has it all and shows fabulously! Come and have a look! all attached shelving, garden boxes in the back yard, washer and dryer in basement, stove, microwave and fridge in the basement Real Broker |                                               |                      |                                 |  |  |  |