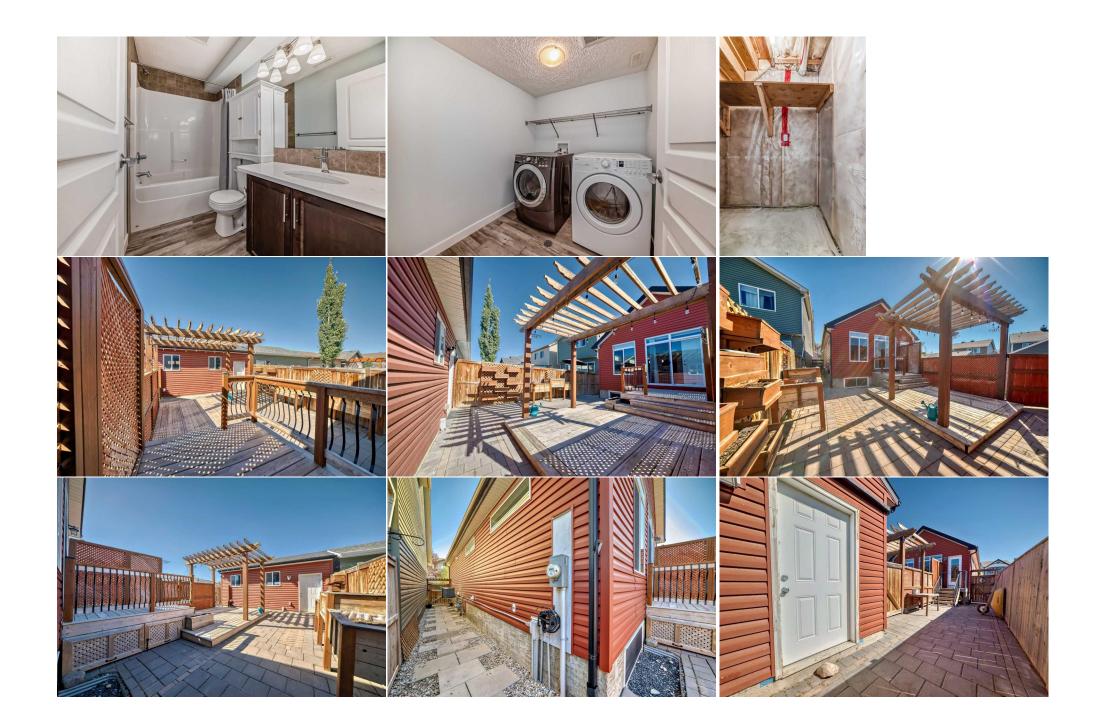

| Walk-In Closet<br>Laundry                       | Basement<br>Basement                                                                                                                                                                                                                | 6`5" x 4`11"<br>6`8" x 6`4"                                                                                                                                                                                                                                                                                                                                                                                                                                                                                                                                                                                                                                                                                                                                                                                                                                                                                                                                                                                                                                                                                                                                                                                                                                                                                                                                                                                                                                                                                                                                                                                                                                                                                                                                             | Bedroom<br>Family Room<br>Legal/Tax/Financial | Basement<br>Basement | 10`11" x 11`2"<br>9`10" x 15`8" |  |  |  |
|-------------------------------------------------|-------------------------------------------------------------------------------------------------------------------------------------------------------------------------------------------------------------------------------------|-------------------------------------------------------------------------------------------------------------------------------------------------------------------------------------------------------------------------------------------------------------------------------------------------------------------------------------------------------------------------------------------------------------------------------------------------------------------------------------------------------------------------------------------------------------------------------------------------------------------------------------------------------------------------------------------------------------------------------------------------------------------------------------------------------------------------------------------------------------------------------------------------------------------------------------------------------------------------------------------------------------------------------------------------------------------------------------------------------------------------------------------------------------------------------------------------------------------------------------------------------------------------------------------------------------------------------------------------------------------------------------------------------------------------------------------------------------------------------------------------------------------------------------------------------------------------------------------------------------------------------------------------------------------------------------------------------------------------------------------------------------------------|-----------------------------------------------|----------------------|---------------------------------|--|--|--|
| Title:<br><b>Fee Simple</b><br>Legal Desc:      | 1110025                                                                                                                                                                                                                             | Zoning:<br>R-1N                                                                                                                                                                                                                                                                                                                                                                                                                                                                                                                                                                                                                                                                                                                                                                                                                                                                                                                                                                                                                                                                                                                                                                                                                                                                                                                                                                                                                                                                                                                                                                                                                                                                                                                                                         |                                               |                      |                                 |  |  |  |
|                                                 |                                                                                                                                                                                                                                     |                                                                                                                                                                                                                                                                                                                                                                                                                                                                                                                                                                                                                                                                                                                                                                                                                                                                                                                                                                                                                                                                                                                                                                                                                                                                                                                                                                                                                                                                                                                                                                                                                                                                                                                                                                         | Remarks                                       |                      |                                 |  |  |  |
| Pub Rmks:<br>Inclusions:<br>Property Listed By: | from multiple parks/pl<br>As you enter this beau<br>areas you have soaring<br>backsplash, stainless<br>bedroom (that has the<br>lower level is complete<br>second laundry room a<br>garden boxes! The hor<br>shops, pubs, major roa | Open Houses - Sat Sept 21st & Sun Sept 22nd from 1-3PM each day! Wow, check out this elusive rare bungalow in Auburn Bay that is perfectly located just steps from multiple parks/playgrounds AND it has an illegal suite with a rear separate entrance. Corner lot, detached garage with 4 bedrooms (2+2) and 3 full bathrooms! As you enter this beautiful home you have the primary bedroom at the front of the house with ample closet space and a full ensuite bathroom, through to the living areas you have soaring vaulted ceilings throughout the main floor, an open floor plan with the kitchen as the focal point and it has a corner pantry, tiled backsplash, stainless steel appliances, breakfast eating bar and a skylight! Through the rest of the main floor there is gorgeous tiled flooring, another good sized bedroom (that has the upper laundry in the closet), a 3 piece bath for the kids and guests, large living room and dining area with views out to the back yard! The lower level is completely finished and has 2 bedrooms, another full bathroom, ample space for the living room/dining area and a full kitchen set up! There is also a second laundry room and storage downstairs! The yard is super low maintenance and has a pergola, good sized deck, storage under the deck and a multitude of garden boxes! The home also has A/C, corner lot with only one neighbour, plenty of extra parking, is a short walk to the LAKE, hospital, theatre, YMCA, restaurants, shops, pubs, major roadways and so much more! This one has it all and shows fabulously! Come and have a look! all attached shelving, garden boxes in the back yard, washer and dryer in basement, stove, microwave and fridge in the basement Real Broker |                                               |                      |                                 |  |  |  |