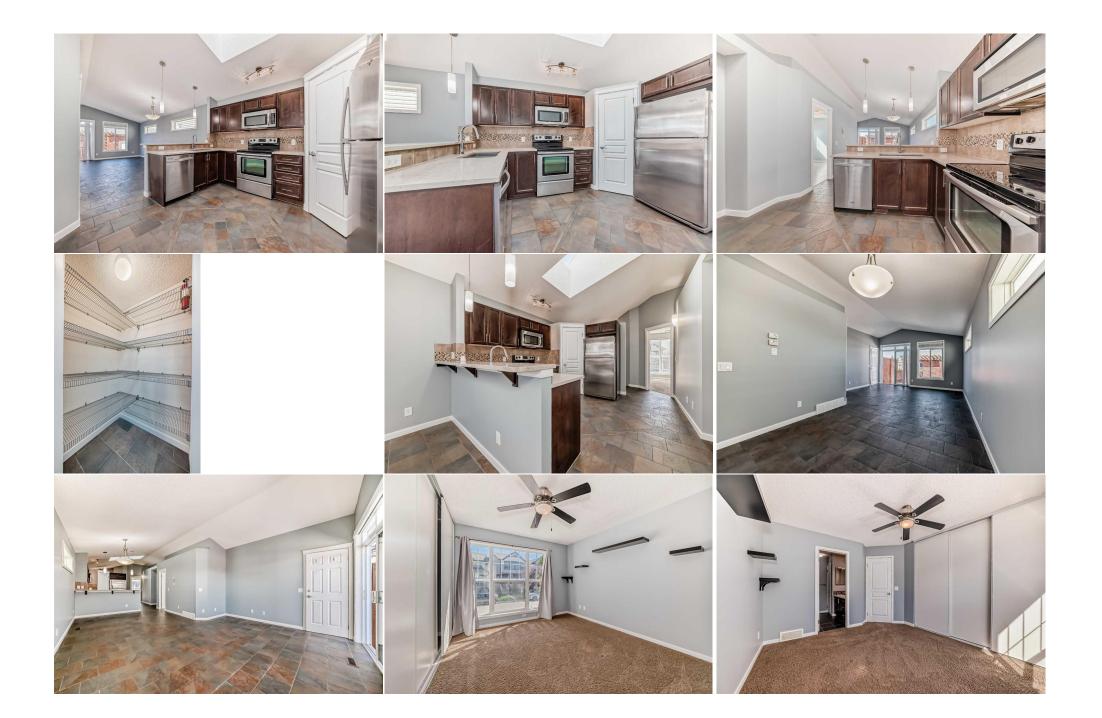

Utilities and Features

| Roof:<br>Heating:<br>Sewer:                                                      | Asphalt Shingle<br>Forced Air,Natural Gas |                                     | Construction:<br><b>Vinyl Siding,Wood Frame</b><br>Flooring: | Vinyl Siding,Wood Frame            |                    |  |  |  |
|----------------------------------------------------------------------------------|-------------------------------------------|-------------------------------------|--------------------------------------------------------------|------------------------------------|--------------------|--|--|--|
| Ext Feat:                                                                        | Private Entrance, Private Yard            |                                     | 5                                                            | Carpet,Ceramic Tile,Laminate,Vinyl |                    |  |  |  |
| ······································                                           |                                           |                                     | Water Source:                                                |                                    |                    |  |  |  |
|                                                                                  |                                           |                                     | Fnd/Bsmt:                                                    |                                    |                    |  |  |  |
|                                                                                  |                                           |                                     | Poured Concrete                                              | Poured Concrete                    |                    |  |  |  |
| Kitchen Appl:                                                                    | Dishwasher,Dryer,Ele                      | ctric Stove,Garage Control(s),Micro | owave Hood Fan,Refrigerator,Washer,V                         | /ater Softener,Window C            | overings           |  |  |  |
| Int Feat: Granite Counters,High Ceilings,No Animal Home,No Smoking<br>Utilities: |                                           |                                     | king Home,Open Floorplan,Pantry,Sep                          | arate Entrance,Storage,\           | /aulted Ceiling(s) |  |  |  |
| Room Information                                                                 |                                           |                                     |                                                              |                                    |                    |  |  |  |
| Room                                                                             | Level                                     | Dimensions                          | Room                                                         | Level                              | Dimensions         |  |  |  |
| Entrance                                                                         | Main                                      | 3`11" x 3`6"                        | Living Room                                                  | Main                               | 14`6" x 13`4"      |  |  |  |
| Dining Room                                                                      | Main                                      | 10`1" x 9`8"                        | Kitchen                                                      | Main                               | 7`1" x 13`1"       |  |  |  |
| Pantry                                                                           | Main                                      | 3`8" x 3`7"                         | Entrance                                                     | Main                               |                    |  |  |  |
| Bedroom                                                                          | Main                                      | 8`6" x 8`8"                         | Laundry                                                      | Main                               | 3`8" x 2`11"       |  |  |  |
| 3pc Bathroom                                                                     | Main                                      | 6`3" x 5`8"                         | 4pc Ensuite bath                                             | Main                               | 7`7" x 7`9"        |  |  |  |
| Bedroom - Prim                                                                   | nary Main                                 | 10`8" x 12`1"                       | Bedroom                                                      | Basement                           | 11`9" x 11`3"      |  |  |  |
| 4pc Bathroom                                                                     | Basement                                  | 8`1" x 4`11"                        | Kitchen With Eating Area                                     | Basement                           | 8`9" x 14`4"       |  |  |  |

| Walk-In Closet<br>Laundry                       | Basement<br>Basement                                                                                                                                                                                                                | 6`5" x 4`11"<br>6`8" x 6`4"                                                                                                                                                                                                                                                                                                                                                                                                                                                                                                                                                                                                                                                                                                                                                                                                                                                                                                                                                                                                                                                                                                                                                                                                                                                                                                                                                                                                                                                                                                                                                                                                                                                                                                                                             | Bedroom<br>Family Room<br>Legal/Tax/Financial | Basement<br>Basement | 10`11" x 11`2"<br>9`10" x 15`8" |  |  |  |
|-------------------------------------------------|-------------------------------------------------------------------------------------------------------------------------------------------------------------------------------------------------------------------------------------|-------------------------------------------------------------------------------------------------------------------------------------------------------------------------------------------------------------------------------------------------------------------------------------------------------------------------------------------------------------------------------------------------------------------------------------------------------------------------------------------------------------------------------------------------------------------------------------------------------------------------------------------------------------------------------------------------------------------------------------------------------------------------------------------------------------------------------------------------------------------------------------------------------------------------------------------------------------------------------------------------------------------------------------------------------------------------------------------------------------------------------------------------------------------------------------------------------------------------------------------------------------------------------------------------------------------------------------------------------------------------------------------------------------------------------------------------------------------------------------------------------------------------------------------------------------------------------------------------------------------------------------------------------------------------------------------------------------------------------------------------------------------------|-----------------------------------------------|----------------------|---------------------------------|--|--|--|
| Title:<br><b>Fee Simple</b><br>Legal Desc:      | 1110025                                                                                                                                                                                                                             | Zoning:<br>R-1N                                                                                                                                                                                                                                                                                                                                                                                                                                                                                                                                                                                                                                                                                                                                                                                                                                                                                                                                                                                                                                                                                                                                                                                                                                                                                                                                                                                                                                                                                                                                                                                                                                                                                                                                                         |                                               |                      |                                 |  |  |  |
|                                                 |                                                                                                                                                                                                                                     |                                                                                                                                                                                                                                                                                                                                                                                                                                                                                                                                                                                                                                                                                                                                                                                                                                                                                                                                                                                                                                                                                                                                                                                                                                                                                                                                                                                                                                                                                                                                                                                                                                                                                                                                                                         | Remarks                                       |                      |                                 |  |  |  |
| Pub Rmks:<br>Inclusions:<br>Property Listed By: | from multiple parks/pl<br>As you enter this beau<br>areas you have soaring<br>backsplash, stainless<br>bedroom (that has the<br>lower level is complete<br>second laundry room a<br>garden boxes! The hor<br>shops, pubs, major roa | Open Houses - Sat Sept 21st & Sun Sept 22nd from 1-3PM each day! Wow, check out this elusive rare bungalow in Auburn Bay that is perfectly located just steps from multiple parks/playgrounds AND it has an illegal suite with a rear separate entrance. Corner lot, detached garage with 4 bedrooms (2+2) and 3 full bathrooms! As you enter this beautiful home you have the primary bedroom at the front of the house with ample closet space and a full ensuite bathroom, through to the living areas you have soaring vaulted ceilings throughout the main floor, an open floor plan with the kitchen as the focal point and it has a corner pantry, tiled backsplash, stainless steel appliances, breakfast eating bar and a skylight! Through the rest of the main floor there is gorgeous tiled flooring, another good sized bedroom (that has the upper laundry in the closet), a 3 piece bath for the kids and guests, large living room and dining area with views out to the back yard! The lower level is completely finished and has 2 bedrooms, another full bathroom, ample space for the living room/dining area and a full kitchen set up! There is also a second laundry room and storage downstairs! The yard is super low maintenance and has a pergola, good sized deck, storage under the deck and a multitude of garden boxes! The home also has A/C, corner lot with only one neighbour, plenty of extra parking, is a short walk to the LAKE, hospital, theatre, YMCA, restaurants, shops, pubs, major roadways and so much more! This one has it all and shows fabulously! Come and have a look! all attached shelving, garden boxes in the back yard, washer and dryer in basement, stove, microwave and fridge in the basement Real Broker |                                               |                      |                                 |  |  |  |