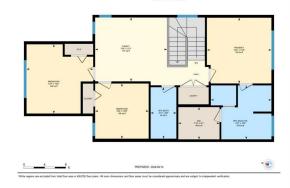

## 131 RED EMBERS Common, Calgary T3N1L2

|                                                                                                 | A2166048                          | Area:                                                                        | Redstone              | Listing<br>Date:                                                                        | 09/15/24                                                 | List Price:                                                                                             | \$649,900             |                                                  |                                    |                                                                                 |
|-------------------------------------------------------------------------------------------------|-----------------------------------|------------------------------------------------------------------------------|-----------------------|-----------------------------------------------------------------------------------------|----------------------------------------------------------|---------------------------------------------------------------------------------------------------------|-----------------------|--------------------------------------------------|------------------------------------|---------------------------------------------------------------------------------|
| Status:                                                                                         | Active                            | County:                                                                      | Calgary               | Change:                                                                                 | None                                                     | Associatio                                                                                              | n: Fort McMurray      |                                                  |                                    |                                                                                 |
|                                                                                                 |                                   |                                                                              |                       | General In<br>Prop Type:                                                                |                                                          | Residential                                                                                             |                       |                                                  | <u>DOM</u><br><b>4</b>             |                                                                                 |
|                                                                                                 |                                   |                                                                              |                       | Sub Type:                                                                               |                                                          | Semi Detached (Half                                                                                     |                       |                                                  | Layout                             |                                                                                 |
|                                                                                                 |                                   |                                                                              |                       |                                                                                         |                                                          | Duplex)                                                                                                 | Finished Floor Area   |                                                  | Beds:                              | 4 (3 1 )                                                                        |
|                                                                                                 | SE                                |                                                                              |                       | City/Town:                                                                              |                                                          | Calgary                                                                                                 | Abv Sqft:             | 1,766                                            | Baths:                             | 3.5 (3 1)                                                                       |
|                                                                                                 |                                   |                                                                              | III                   | Year Built:                                                                             |                                                          | 2020                                                                                                    | Low Sqft:             |                                                  | Style:                             | 2 Storey,Side by Side                                                           |
|                                                                                                 |                                   |                                                                              |                       | Lot Informa                                                                             | ation                                                    |                                                                                                         | Ttl Sqft:             | 1,766                                            |                                    |                                                                                 |
|                                                                                                 |                                   |                                                                              |                       | Lot Sz Ar:                                                                              |                                                          | 3,455 sqft                                                                                              |                       |                                                  | Parking                            |                                                                                 |
|                                                                                                 |                                   |                                                                              |                       | Lot Shape:                                                                              |                                                          |                                                                                                         |                       |                                                  | Ttl Park:                          | 4                                                                               |
|                                                                                                 |                                   |                                                                              |                       |                                                                                         |                                                          |                                                                                                         |                       |                                                  | Garage Sz:                         | 2                                                                               |
|                                                                                                 |                                   |                                                                              |                       | Access:                                                                                 |                                                          |                                                                                                         |                       |                                                  | 5                                  |                                                                                 |
|                                                                                                 |                                   |                                                                              |                       | Lot Feat:                                                                               |                                                          | Rectangular Lot                                                                                         |                       |                                                  |                                    |                                                                                 |
|                                                                                                 | Carlos -                          |                                                                              |                       | Park Feat:                                                                              |                                                          | <b>Double Garage Attac</b>                                                                              | hed                   |                                                  |                                    |                                                                                 |
|                                                                                                 |                                   |                                                                              |                       |                                                                                         |                                                          |                                                                                                         |                       |                                                  |                                    |                                                                                 |
|                                                                                                 |                                   |                                                                              |                       |                                                                                         |                                                          | Utilities and Feature                                                                                   | 5                     |                                                  |                                    |                                                                                 |
| Roof:                                                                                           | •                                 | Asphalt Shingle<br>ENERGY STAR Qualified Equipment,Forced<br>Air,Natural Gas |                       |                                                                                         |                                                          | Construct                                                                                               |                       |                                                  |                                    |                                                                                 |
| Heating:                                                                                        |                                   |                                                                              |                       |                                                                                         | Concrete, Stone, Vinyl Siding, Wood Frame                |                                                                                                         |                       |                                                  |                                    |                                                                                 |
| -                                                                                               | Air,Natura                        |                                                                              |                       |                                                                                         | Flooring:<br><b>Carpet,Vinyl Plank</b>                   |                                                                                                         |                       |                                                  |                                    |                                                                                 |
| Sewer:                                                                                          | <b>.</b>                          | Private Yard                                                                 |                       |                                                                                         |                                                          |                                                                                                         |                       |                                                  |                                    |                                                                                 |
| Ext Feat:                                                                                       | Private Ya                        |                                                                              |                       |                                                                                         | Water Source:                                            |                                                                                                         |                       |                                                  |                                    |                                                                                 |
|                                                                                                 |                                   |                                                                              |                       |                                                                                         |                                                          | Fnd/Bsmt                                                                                                |                       |                                                  |                                    |                                                                                 |
| litchon An                                                                                      | nlı                               | Dichwool                                                                     | or Cos Oven Misrow    | ava Bafrigan                                                                            | ator Wache                                               | Poured C                                                                                                | oncrete               |                                                  |                                    |                                                                                 |
|                                                                                                 |                                   |                                                                              |                       |                                                                                         |                                                          |                                                                                                         |                       |                                                  |                                    |                                                                                 |
| Int Feat:                                                                                       | P                                 |                                                                              | ings,Kitchen Island,N | lo Animal Ho                                                                            | ome,No Smo                                               | oking Home,Pantry,Se                                                                                    | oarate Entrance       |                                                  |                                    |                                                                                 |
| Int Feat:                                                                                       | <b></b>                           |                                                                              | ings,Kitchen Island,N | lo Animal Ho                                                                            | ome,No Smo                                               | Room Information                                                                                        | oarate Entrance       |                                                  |                                    |                                                                                 |
| Int Feat:<br>Utilities:                                                                         |                                   |                                                                              | ings,Kitchen Island,N | lo Animal Ho                                                                            |                                                          |                                                                                                         | oarate Entrance       | Level                                            | Din                                | nensions                                                                        |
| Int Feat:<br>Utilities:<br><u>Room</u>                                                          |                                   | High Ceil                                                                    | ings,Kitchen Island,N | <u>Dimension</u><br>4`11" x 4                                                           | <u>s</u><br>`6"                                          | Room Information                                                                                        |                       | <u>Level</u><br>Main                             | 11                                 | 1" x 10`7"                                                                      |
| nt Feat:<br>Jtilities:<br>Room<br>2pc Bathr                                                     |                                   | High Ceil                                                                    | ings,Kitchen Island,N | Dimension                                                                               | <u>s</u><br>`6"                                          | Room Information                                                                                        |                       |                                                  | 11<br>13                           | 1" x 10`7"<br>11" x 13`1"                                                       |
| nt Feat:<br>Jtilities:<br>Room<br>2pc Bathr<br>Foyer                                            | room                              | High Ceil<br>Level<br>Main                                                   | ings,Kitchen Island,N | Dimension<br>4`11" x 4<br>11`6" x 10<br>12`1" x 10                                      | <u>s</u><br>`6"<br>0`9"<br>4`8"                          | Room Information<br>Room<br>Dining Ro                                                                   | bom                   | Main                                             | 11<br>13                           | 1" x 10`7"                                                                      |
| Int Feat:<br>Utilities:<br>Room<br>2pc Bathr<br>Foyer<br>Living Roo                             | room                              | High Ceil<br><u>Level</u><br>Main<br>Main                                    | ings,Kitchen Island,N | Dimension<br>4`11" x 4<br>11`6" x 1<br>12`1" x 1<br>10`3" x 1                           | <u>s</u><br>`6"<br>0`9"<br>4`8"<br>1`6"                  | Room Information<br><u>Room</u><br>Dining Ro<br>Kitchen<br>4pc Bath<br>Bedroom                          | oom<br>room           | Main<br>Main                                     | 11<br>13<br>9`9<br>13              | 1" x 10`7"<br>11" x 13`1"<br>" x 4`11"<br>2" x 12`7"                            |
| Int Feat:<br>Utilities:<br>2pc Bathr<br>Foyer<br>Living Roo<br>5pc Ensuit<br>Bedroom            | room<br>om<br>te bath             | High Ceil<br>Level<br>Main<br>Main<br>Main<br>Upper<br>Upper                 | ings,Kitchen Island,N | Dimension<br>4`11" x 4<br>11`6" x 1<br>12`1" x 1<br>10`3" x 1<br>10`6" x 1              | <u>s</u><br>`6"<br>0`9"<br>4`8"<br>1`6"<br>0`2"          | Room Information<br><u>Room</u><br>Dining Ro<br>Kitchen<br>4pc Bath<br>Bedroom<br>Family R              | oom<br>room<br>oom    | Main<br>Main<br>Upper<br>Upper<br>Upper          | 11<br>13<br>9`9<br>13<br>12        | 1" x 10`7"<br>11" x 13`1"<br>" x 4`11"<br>2" x 12`7"<br>1" x 13`8"              |
| Int Feat:<br>Utilities:<br>2pc Bathr<br>Foyer<br>Living Roo<br>5pc Ensuit<br>Bedroom<br>Bedroom | oom<br>om<br>te bath<br>- Primary | High Ceil<br>Level<br>Main<br>Main<br>Main<br>Upper<br>Upper<br>Upper        |                       | Dimension<br>4`11" x 4<br>11`6" x 1<br>12`1" x 1<br>10`3" x 1<br>10`6" x 1<br>12`5" x 1 | <u>\$</u><br>`6"<br>0'9"<br>4'8"<br>1`6"<br>0'2"<br>2'3" | Room Information<br><u>Room</u><br>Dining Ro<br>Kitchen<br>4pc Bath<br>Bedroom<br>Family R<br>Walk-In O | oom<br>room<br>Closet | Main<br>Main<br>Upper<br>Upper<br>Upper<br>Upper | 11<br>13<br>9`9<br>13<br>12<br>6`1 | 1" x 10`7"<br>11" x 13`1"<br>" x 4`11"<br>2" x 12`7"<br>1" x 13`8"<br>" x 7`10" |
| nt Feat:<br>Utilities:<br>2pc Bathr<br>Foyer<br>Living Roo<br>5pc Ensuit<br>Bedroom             | oom<br>om<br>te bath<br>- Primary | High Ceil<br>Level<br>Main<br>Main<br>Main<br>Upper<br>Upper                 |                       | Dimension<br>4`11" x 4<br>11`6" x 1<br>12`1" x 1<br>10`3" x 1<br>10`6" x 1              | <u>\$</u><br>`6"<br>0'9"<br>4'8"<br>1`6"<br>0'2"<br>2'3" | Room Information<br><u>Room</u><br>Dining Ro<br>Kitchen<br>4pc Bath<br>Bedroom<br>Family R              | oom<br>room<br>Closet | Main<br>Main<br>Upper<br>Upper<br>Upper          | 11<br>13<br>9`9<br>13<br>12<br>6`1 | 1" x 10`7"<br>11" x 13`1"<br>" x 4`11"<br>2" x 12`7"<br>1" x 13`8"              |