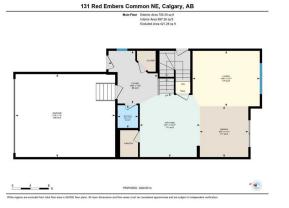

## 131 RED EMBERS Common, Calgary T3N1L2

|                                                                                                 | A2166048                          | Area:                                                                        | Redstone              | Listing<br>Date:                                                                        | 09/15/24                                                 | List Price:                                                                                             | \$649,900             |                                                  |                                    |                                                                                 |
|-------------------------------------------------------------------------------------------------|-----------------------------------|------------------------------------------------------------------------------|-----------------------|-----------------------------------------------------------------------------------------|----------------------------------------------------------|---------------------------------------------------------------------------------------------------------|-----------------------|--------------------------------------------------|------------------------------------|---------------------------------------------------------------------------------|
| Status:                                                                                         | Active                            | County:                                                                      | Calgary               | Change:                                                                                 | None                                                     | Associatio                                                                                              | n: Fort McMurray      |                                                  |                                    |                                                                                 |
|                                                                                                 |                                   |                                                                              |                       | General In<br>Prop Type:                                                                |                                                          | Residential                                                                                             |                       |                                                  | <u>DOM</u><br><b>4</b>             |                                                                                 |
|                                                                                                 |                                   |                                                                              |                       | Sub Type:                                                                               |                                                          | Semi Detached (Half                                                                                     |                       |                                                  | Layout                             |                                                                                 |
|                                                                                                 |                                   |                                                                              |                       |                                                                                         |                                                          | Duplex)                                                                                                 | Finished Floor Area   |                                                  | Beds:                              | 4 (3 1 )                                                                        |
|                                                                                                 | SE                                |                                                                              |                       | City/Town:                                                                              |                                                          | Calgary                                                                                                 | Abv Sqft:             | 1,766                                            | Baths:                             | 3.5 (3 1)                                                                       |
|                                                                                                 |                                   |                                                                              | III                   | Year Built:                                                                             |                                                          | 2020                                                                                                    | Low Sqft:             |                                                  | Style:                             | 2 Storey,Side by Side                                                           |
|                                                                                                 |                                   |                                                                              |                       | Lot Informa                                                                             | ation                                                    |                                                                                                         | Ttl Sqft:             | 1,766                                            |                                    |                                                                                 |
|                                                                                                 |                                   |                                                                              |                       | Lot Sz Ar:                                                                              |                                                          | 3,455 sqft                                                                                              |                       |                                                  | Parking                            |                                                                                 |
|                                                                                                 |                                   |                                                                              |                       | Lot Shape:                                                                              |                                                          |                                                                                                         |                       |                                                  | Ttl Park:                          | 4                                                                               |
|                                                                                                 |                                   |                                                                              |                       |                                                                                         |                                                          |                                                                                                         |                       |                                                  | Garage Sz:                         | 2                                                                               |
|                                                                                                 |                                   |                                                                              |                       | Access:                                                                                 |                                                          |                                                                                                         |                       |                                                  | 5                                  |                                                                                 |
|                                                                                                 |                                   |                                                                              |                       | Lot Feat:                                                                               |                                                          | Rectangular Lot                                                                                         |                       |                                                  |                                    |                                                                                 |
|                                                                                                 | Carlos -                          |                                                                              |                       | Park Feat:                                                                              |                                                          | <b>Double Garage Attac</b>                                                                              | hed                   |                                                  |                                    |                                                                                 |
|                                                                                                 |                                   |                                                                              |                       |                                                                                         |                                                          |                                                                                                         |                       |                                                  |                                    |                                                                                 |
|                                                                                                 |                                   |                                                                              |                       |                                                                                         |                                                          | Utilities and Feature                                                                                   | 5                     |                                                  |                                    |                                                                                 |
| Roof:                                                                                           | •                                 | Asphalt Shingle<br>ENERGY STAR Qualified Equipment,Forced<br>Air,Natural Gas |                       |                                                                                         |                                                          | Construct                                                                                               |                       |                                                  |                                    |                                                                                 |
| Heating:                                                                                        |                                   |                                                                              |                       |                                                                                         | Concrete, Stone, Vinyl Siding, Wood Frame                |                                                                                                         |                       |                                                  |                                    |                                                                                 |
| -                                                                                               | Air,Natura                        |                                                                              |                       |                                                                                         | Flooring:<br><b>Carpet,Vinyl Plank</b>                   |                                                                                                         |                       |                                                  |                                    |                                                                                 |
| Sewer:                                                                                          | <b>.</b>                          | Private Yard                                                                 |                       |                                                                                         |                                                          |                                                                                                         |                       |                                                  |                                    |                                                                                 |
| Ext Feat:                                                                                       | Private Ya                        |                                                                              |                       |                                                                                         | Water Source:                                            |                                                                                                         |                       |                                                  |                                    |                                                                                 |
|                                                                                                 |                                   |                                                                              |                       |                                                                                         |                                                          | Fnd/Bsmt                                                                                                |                       |                                                  |                                    |                                                                                 |
| litchon An                                                                                      | nlı                               | Dichwool                                                                     | or Cos Oven Misrow    | ava Bafrigan                                                                            | ator Wache                                               | Poured C                                                                                                | oncrete               |                                                  |                                    |                                                                                 |
|                                                                                                 |                                   |                                                                              |                       |                                                                                         |                                                          |                                                                                                         |                       |                                                  |                                    |                                                                                 |
| Int Feat:                                                                                       | P                                 |                                                                              | ings,Kitchen Island,N | lo Animal Ho                                                                            | ome,No Smo                                               | oking Home,Pantry,Se                                                                                    | oarate Entrance       |                                                  |                                    |                                                                                 |
| Int Feat:                                                                                       | <b></b>                           |                                                                              | ings,Kitchen Island,N | lo Animal Ho                                                                            | ome,No Smo                                               | Room Information                                                                                        | oarate Entrance       |                                                  |                                    |                                                                                 |
| Int Feat:<br>Utilities:                                                                         |                                   |                                                                              | ings,Kitchen Island,N | lo Animal Ho                                                                            |                                                          |                                                                                                         | oarate Entrance       | Level                                            | Din                                | nensions                                                                        |
| Int Feat:<br>Utilities:<br><u>Room</u>                                                          |                                   | High Ceil                                                                    | ings,Kitchen Island,N | <u>Dimension</u><br>4`11" x 4                                                           | <u>s</u><br>`6"                                          | Room Information                                                                                        |                       | <u>Level</u><br>Main                             | 11                                 | 1" x 10`7"                                                                      |
| nt Feat:<br>Jtilities:<br>Room<br>2pc Bathr                                                     |                                   | High Ceil                                                                    | ings,Kitchen Island,N | Dimension                                                                               | <u>s</u><br>`6"                                          | Room Information                                                                                        |                       |                                                  | 11<br>13                           | 1" x 10`7"<br>11" x 13`1"                                                       |
| nt Feat:<br>Jtilities:<br>Room<br>2pc Bathr<br>Foyer                                            | room                              | High Ceil<br>Level<br>Main                                                   | ings,Kitchen Island,N | Dimension<br>4`11" x 4<br>11`6" x 10<br>12`1" x 10                                      | <u>s</u><br>`6"<br>0`9"<br>4`8"                          | Room Information<br>Room<br>Dining Ro                                                                   | bom                   | Main                                             | 11<br>13                           | 1" x 10`7"                                                                      |
| Int Feat:<br>Utilities:<br>Room<br>2pc Bathr<br>Foyer<br>Living Roo                             | room                              | High Ceil<br><u>Level</u><br>Main<br>Main                                    | ings,Kitchen Island,N | Dimension<br>4`11" x 4<br>11`6" x 1<br>12`1" x 1<br>10`3" x 1                           | <u>s</u><br>`6"<br>0`9"<br>4`8"<br>1`6"                  | Room Information<br><u>Room</u><br>Dining Ro<br>Kitchen<br>4pc Bath<br>Bedroom                          | oom<br>room           | Main<br>Main                                     | 11<br>13<br>9`9<br>13              | 1" x 10`7"<br>11" x 13`1"<br>" x 4`11"<br>2" x 12`7"                            |
| Int Feat:<br>Utilities:<br>2pc Bathr<br>Foyer<br>Living Roo<br>5pc Ensuit<br>Bedroom            | room<br>om<br>te bath             | High Ceil<br>Level<br>Main<br>Main<br>Main<br>Upper<br>Upper                 | ings,Kitchen Island,N | Dimension<br>4`11" x 4<br>11`6" x 1<br>12`1" x 1<br>10`3" x 1<br>10`6" x 1              | <u>s</u><br>`6"<br>0`9"<br>4`8"<br>1`6"<br>0`2"          | Room Information<br><u>Room</u><br>Dining Ro<br>Kitchen<br>4pc Bath<br>Bedroom<br>Family R              | oom<br>room<br>oom    | Main<br>Main<br>Upper<br>Upper<br>Upper          | 11<br>13<br>9`9<br>13<br>12        | 1" x 10`7"<br>11" x 13`1"<br>" x 4`11"<br>2" x 12`7"<br>1" x 13`8"              |
| Int Feat:<br>Utilities:<br>2pc Bathr<br>Foyer<br>Living Roo<br>5pc Ensuit<br>Bedroom<br>Bedroom | oom<br>om<br>te bath<br>- Primary | High Ceil<br>Level<br>Main<br>Main<br>Main<br>Upper<br>Upper<br>Upper        |                       | Dimension<br>4`11" x 4<br>11`6" x 1<br>12`1" x 1<br>10`3" x 1<br>10`6" x 1<br>12`5" x 1 | <u>\$</u><br>`6"<br>0'9"<br>4'8"<br>1`6"<br>0'2"<br>2'3" | Room Information<br><u>Room</u><br>Dining Ro<br>Kitchen<br>4pc Bath<br>Bedroom<br>Family R<br>Walk-In O | oom<br>room<br>Closet | Main<br>Main<br>Upper<br>Upper<br>Upper<br>Upper | 11<br>13<br>9`9<br>13<br>12<br>6`1 | 1" x 10`7"<br>11" x 13`1"<br>" x 4`11"<br>2" x 12`7"<br>1" x 13`8"<br>" x 7`10" |
| nt Feat:<br>Utilities:<br>2pc Bathr<br>Foyer<br>Living Roo<br>5pc Ensuit<br>Bedroom             | oom<br>om<br>te bath<br>- Primary | High Ceil<br>Level<br>Main<br>Main<br>Main<br>Upper<br>Upper                 |                       | Dimension<br>4`11" x 4<br>11`6" x 1<br>12`1" x 1<br>10`3" x 1<br>10`6" x 1              | <u>\$</u><br>`6"<br>0'9"<br>4'8"<br>1`6"<br>0'2"<br>2'3" | Room Information<br><u>Room</u><br>Dining Ro<br>Kitchen<br>4pc Bath<br>Bedroom<br>Family R              | oom<br>room<br>Closet | Main<br>Main<br>Upper<br>Upper<br>Upper          | 11<br>13<br>9`9<br>13<br>12<br>6`1 | 1" x 10`7"<br>11" x 13`1"<br>" x 4`11"<br>2" x 12`7"<br>1" x 13`8"              |