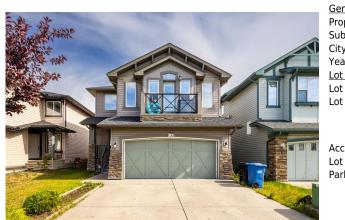

## 133 BRIGHTONESTONE GARDEN SE , Calgary t2z4c9

| MLS®#:  | A2166075 | Area:   | New Brighton | Listing<br>Date: | 09/20/24       | List Price: <b>\$719,900</b> |
|---------|----------|---------|--------------|------------------|----------------|------------------------------|
| Status: | Active   | County: | Calgary      | Change:          | -\$10k, 07-Oct | Association: Fort McMurray   |

| Concernel Information             |             |                     |       | DOM           |           |
|-----------------------------------|-------------|---------------------|-------|---------------|-----------|
| General Information               |             |                     |       | DOM           |           |
| Prop Type:                        | Residential |                     |       | 61            |           |
| Sub Type:                         | Detached    |                     |       | <u>Layout</u> |           |
| City/Town:                        | Calgary     | Finished Floor Area |       | Beds:         | 5 (3 2 )  |
| Year Built:                       | 2006        | Abv Sqft:           | 2,068 | Baths:        | 3.5 (3 1) |
| Lot Information                   |             | Low Sqft:           |       | Style:        | 2 Storey  |
| Lot Sz Ar:                        | 4,154 sqft  | Ttl Sqft:           | 2,068 |               |           |
| Lot Shape:                        |             |                     |       | Parking       |           |
|                                   |             |                     |       |               | 2         |
|                                   |             |                     |       | Ttl Park:     | 2         |
|                                   |             |                     |       | Garage Sz:    | 2         |
| Access:                           |             |                     |       |               |           |
| Lot Feat: Back Yard, City Lot     |             |                     |       |               |           |
| Park Feat: Double Garage Attached |             |                     |       |               |           |
|                                   |             |                     |       |               |           |