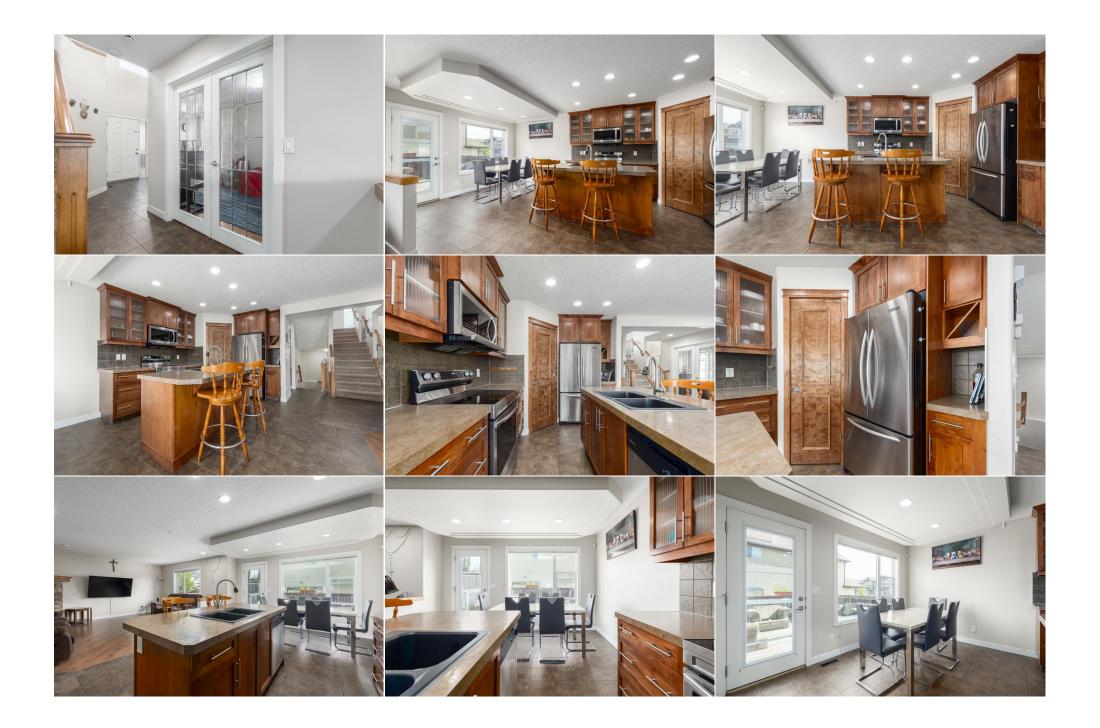

| Game Room                                       | Basement                                                                                                                                                                                                                                                                                                                                                                                                                                                                                                                                                                                                                                                                                                                                                                                                                                                                                                                                                                                                                                                                                                                                                                                                                                                                                                                                                                                                                                               | 12`1" x 15`4"          | Furnace/Utility Room<br>Legal/Tax/Financial | Basement | 11`7" x 14`6" |  |
|-------------------------------------------------|--------------------------------------------------------------------------------------------------------------------------------------------------------------------------------------------------------------------------------------------------------------------------------------------------------------------------------------------------------------------------------------------------------------------------------------------------------------------------------------------------------------------------------------------------------------------------------------------------------------------------------------------------------------------------------------------------------------------------------------------------------------------------------------------------------------------------------------------------------------------------------------------------------------------------------------------------------------------------------------------------------------------------------------------------------------------------------------------------------------------------------------------------------------------------------------------------------------------------------------------------------------------------------------------------------------------------------------------------------------------------------------------------------------------------------------------------------|------------------------|---------------------------------------------|----------|---------------|--|
| Title:<br><b>Fee Simple</b><br>Legal Desc:      | 0711046                                                                                                                                                                                                                                                                                                                                                                                                                                                                                                                                                                                                                                                                                                                                                                                                                                                                                                                                                                                                                                                                                                                                                                                                                                                                                                                                                                                                                                                | Zoning:<br><b>R-1N</b> |                                             |          |               |  |
|                                                 |                                                                                                                                                                                                                                                                                                                                                                                                                                                                                                                                                                                                                                                                                                                                                                                                                                                                                                                                                                                                                                                                                                                                                                                                                                                                                                                                                                                                                                                        |                        | Remarks                                     |          |               |  |
| Pub Rmks:<br>Inclusions:<br>Property Listed By: | OPEN HOUSE SATURDAY, November 9th (2-5PM) 133 BRIGHTONSTONE GARDENS SE Welcome to this beautiful and spacius 5 bedroom 3.5 bath home loca desirable community of New Brighton. As you enter you are greeted by high ceilings and tiled flooring. The main floor offers a large bright living room with railings, and vaulted ceilings in the dinning room. You can enjoy working from home with an extensive office offering French doors and a large window allo natural light to peak through. The open concept kitchen features stainless steel appliances, custom upper glass cabinets and a walk in pantry. The gas fire keep you cozy in cold nights while the central AC will keep you cool on the hot sunny days. Enjoy the oversized patio just off the kitchen nook. As you step you are greeted by a large bonus room with oversize windows and a second floor balcony overlooking the playground. As you walk to your left you will find large bedrooms, one full bath and the master bedroom. Enjoy and relax in this oversized master bedroom complete with 5-piece ensuite and a walk in close ensuite features a custom build skylight allowing natural light to soak in. Downstairs you will find a fully developed space with two bedrooms, a full bath a room. This large living space can be enjoyed by all in the family. This home also offers a double attached garage drywalled and painted. none RE/MAX Real Estate (Central) |                        |                                             |          |               |  |