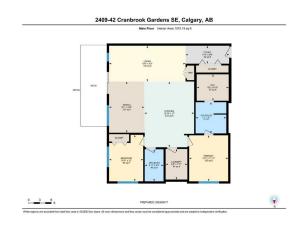

|                  |                        |                                    | <b>a</b>                |                |                   |
|------------------|------------------------|------------------------------------|-------------------------|----------------|-------------------|
| Roof:            | Flat, Membrane         |                                    | Construction:           |                |                   |
| Heating:         | Baseboard,Electric     |                                    | Composite Siding,Concre | ete,Wood Frame |                   |
| Sewer:           |                        |                                    | Flooring:               |                |                   |
| Ext Feat:        | BBQ gas line,Courtyard |                                    | Vinyl,Vinyl Plank       |                |                   |
|                  |                        |                                    | Water Source:           |                |                   |
|                  |                        |                                    | Fnd/Bsmt:               |                |                   |
|                  |                        |                                    | Poured Concrete         |                |                   |
| Kitchen Appl:    | Dishwasher.Drver.El    | ectric Stove,Microwave Hood Fan,Re |                         | ngs            |                   |
| Int Feat:        | · · ·                  | n Island,No Smoking Home,Open Flo  | <b>-</b>                | -              | et(s)             |
| Utilities:       |                        |                                    |                         |                |                   |
| oundes.          |                        |                                    | Room Information        |                |                   |
|                  |                        |                                    | Room information        |                |                   |
| Room             | Level                  | <u>Dimensions</u>                  | <u>Room</u>             | <u>Level</u>   | <u>Dimensions</u> |
| 4pc Bathroom     | Main                   | 4`11" x 8`3"                       | 4pc Ensuite bath        | Main           | 8`1" x 7`11"      |
| Bedroom          | Main                   | 12`0" x 8`10"                      | Dining Room             | Main           | 13`3" x 9`1"      |
| Foyer            | Main                   | 11`4" x 4`8"                       | Kitchen                 | Main           | 17`0" x 12`10"    |
| Laundry          | Main                   | 7`11" x 5`8"                       | Living Room             | Main           | 19`9" x 9`3"      |
| Bedroom - Prim   |                        | 11`11" x 10`1"                     |                         |                |                   |
| Dear oom - i min | ary Pan                | 11 11 × 10 1                       |                         |                |                   |