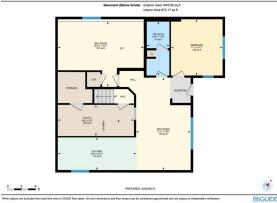

Utilities and Features

| Roof:<br>Heating:<br>Sewer:              | Asphalt Shingle<br>Forced Air,Natural Gas |                                                                                                                                                                           | Construction:<br><b>Mixed</b><br>Flooring:                           | Mixed                                                              |                                  |  |  |  |  |  |
|------------------------------------------|-------------------------------------------|---------------------------------------------------------------------------------------------------------------------------------------------------------------------------|----------------------------------------------------------------------|--------------------------------------------------------------------|----------------------------------|--|--|--|--|--|
| Ext Feat:                                | Other                                     |                                                                                                                                                                           | Carpet, Tile, Vinyl<br>Water Source:<br>Fnd/Bsmt:<br>Poured Concrete | Carpet,Tile,Vinyl<br>Water Source:<br>Fnd/Bsmt:<br>Poured Concrete |                                  |  |  |  |  |  |
| Kitchen Appl:<br>Int Feat:<br>Utilities: |                                           | Dishwasher,Electric Stove,Freezer,Range Hood,Refrigerator,Washer/Dryer,Window Coverings<br>High Ceilings,Pantry,Quartz Counters,Storage,Vinyl Windows<br>Room Information |                                                                      |                                                                    |                                  |  |  |  |  |  |
| Room                                     | Level                                     | Dimensions                                                                                                                                                                | Room                                                                 | Level                                                              | Dimensions                       |  |  |  |  |  |
| Bedroom                                  | Main<br>rimary Main                       | 9`11" x 12`7"                                                                                                                                                             | Bedroom                                                              | Main                                                               | 10`7" x 12`2"                    |  |  |  |  |  |
|                                          | rimary Main                               | 11`11" x 12`1"                                                                                                                                                            | 4pc Bathroom                                                         | Main                                                               | 0`0" x 0`0"                      |  |  |  |  |  |
| Bedroom - Pr                             | •                                         | nt 0,0 ^ 0,0                                                                                                                                                              | Podroom                                                              | Bacomont                                                           |                                  |  |  |  |  |  |
| Bedroom - Pr<br>4pc Bathroon             | m Basemo                                  |                                                                                                                                                                           | Bedroom<br>Kitchen                                                   | Basement<br>Main                                                   | 11`11" x 11`0"<br>11`11" x 11`3" |  |  |  |  |  |
|                                          | •                                         | ent 18`3" x 13`11"                                                                                                                                                        | Bedroom<br>Kitchen                                                   | Basement<br>Main                                                   | 11 11" X 11 0"<br>11`11" x 11`3" |  |  |  |  |  |