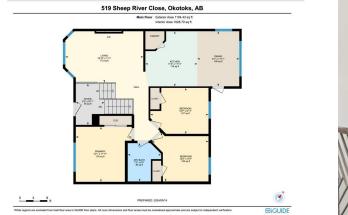

## 519 SHEEP RIVER Close, Okotoks T1S 1S4

| MLS®#:  | A2166119 | Area:   | Sheep River Ridge | Listing<br>Date:                                                                                                    | 09/16/24 | List Pri                                                                                      | :e: <b>\$658,500</b>                                 |       |                           |                                   |
|---------|----------|---------|-------------------|---------------------------------------------------------------------------------------------------------------------|----------|-----------------------------------------------------------------------------------------------|------------------------------------------------------|-------|---------------------------|-----------------------------------|
| Status: | Active   | County: | Foothills County  | Change:                                                                                                             | None     | Associa                                                                                       | tion: Fort McMurray                                  |       |                           |                                   |
|         |          |         |                   | <u>General Inf</u><br>Prop Type:<br>Sub Type:                                                                       |          | Residential<br>Detached                                                                       |                                                      |       | DOM<br><b>3</b><br>Layout |                                   |
|         |          | -       | - 21-19           | City/Town:<br>Year Built:<br>Lot Informa                                                                            |          | Okotoks<br>1997                                                                               | <u>Finished Floor Area</u><br>Abv Sqft:<br>Low Sqft: | 1,104 | Beds:<br>Baths:<br>Style: | 5 (3 2 )<br>2.0 (2 0)<br>Bungalow |
|         |          |         | T Com             | Lot Sz Ar:<br>Lot Shape:                                                                                            |          | 4,532 sqft                                                                                    | Ttl Sqft:                                            | 1,104 | Parking                   | -                                 |
|         |          |         |                   | Access:                                                                                                             |          |                                                                                               |                                                      |       | Ttl Park:<br>Garage Sz:   | 3<br>2                            |
|         |          |         |                   | Lot Feat: Back Lane,Back Yard,Cul-De-Sac,Fruit Trees/Shrub(s),Low Maintenance Landscape,Landscaped,Rectangul<br>Lot |          |                                                                                               |                                                      |       |                           |                                   |
|         |          |         |                   | Park Feat:                                                                                                          |          | Alley Access,Double Garage Detached,Garage Faces Rear,On Street,Parking Pad,RV Access/Parking |                                                      |       |                           |                                   |

Utilities and Features

| Roof:<br>Heating:<br>Sewer:              | Asphalt Shingle<br>Forced Air,Natural Gas |                                                                                                                                                                           | Construction:<br><b>Mixed</b><br>Flooring:                           | Mixed                                                              |                                  |  |  |  |  |  |
|------------------------------------------|-------------------------------------------|---------------------------------------------------------------------------------------------------------------------------------------------------------------------------|----------------------------------------------------------------------|--------------------------------------------------------------------|----------------------------------|--|--|--|--|--|
| Ext Feat:                                | Other                                     |                                                                                                                                                                           | Carpet, Tile, Vinyl<br>Water Source:<br>Fnd/Bsmt:<br>Poured Concrete | Carpet,Tile,Vinyl<br>Water Source:<br>Fnd/Bsmt:<br>Poured Concrete |                                  |  |  |  |  |  |
| Kitchen Appl:<br>Int Feat:<br>Utilities: |                                           | Dishwasher,Electric Stove,Freezer,Range Hood,Refrigerator,Washer/Dryer,Window Coverings<br>High Ceilings,Pantry,Quartz Counters,Storage,Vinyl Windows<br>Room Information |                                                                      |                                                                    |                                  |  |  |  |  |  |
| Room                                     | Level                                     | Dimensions                                                                                                                                                                | Room                                                                 | Level                                                              | Dimensions                       |  |  |  |  |  |
| Bedroom                                  | Main<br>rimary Main                       | 9`11" x 12`7"                                                                                                                                                             | Bedroom                                                              | Main                                                               | 10`7" x 12`2"                    |  |  |  |  |  |
|                                          | rimary Main                               | 11`11" x 12`1"                                                                                                                                                            | 4pc Bathroom                                                         | Main                                                               | 0`0" x 0`0"                      |  |  |  |  |  |
| Bedroom - Pr                             | •                                         | nt 0,0 ^ 0,0                                                                                                                                                              | Podroom                                                              | Bacomont                                                           |                                  |  |  |  |  |  |
| Bedroom - Pr<br>4pc Bathroon             | m Basemo                                  |                                                                                                                                                                           | Bedroom<br>Kitchen                                                   | Basement<br>Main                                                   | 11`11" x 11`0"<br>11`11" x 11`3" |  |  |  |  |  |
|                                          | •                                         | ent 18`3" x 13`11"                                                                                                                                                        | Bedroom<br>Kitchen                                                   | Basement<br>Main                                                   | 11 11" X 11 0"<br>11`11" x 11`3" |  |  |  |  |  |