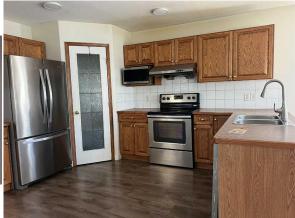

Utilities and Features

| Roof:Asphalt ShingleHeating:Forced Air,Natural GasSewer:Ext Feat:Private Yard                        |            |          |                   | Construction:<br>Vinyl Siding,Wood Frame<br>Flooring:<br>Carpet,Linoleum<br>Water Source:<br>Fnd/Bsmt:<br>Poured Concrete | Vinyl Siding,Wood Frame<br>Flooring:<br>Carpet,Linoleum<br>Water Source:<br>Fnd/Bsmt: |                |  |
|------------------------------------------------------------------------------------------------------|------------|----------|-------------------|---------------------------------------------------------------------------------------------------------------------------|---------------------------------------------------------------------------------------|----------------|--|
| Kitchen Appl: Dishwasher,Gas Stove,Refrigerator,Washer/Dryer,Window Cov<br>Int Feat: No Smoking Home |            |          | w Coverings       |                                                                                                                           |                                                                                       |                |  |
| Utilities:                                                                                           | /tilities: |          |                   |                                                                                                                           |                                                                                       |                |  |
|                                                                                                      |            |          |                   | Room Information                                                                                                          |                                                                                       |                |  |
| Room                                                                                                 |            | Level    | <b>Dimensions</b> | <u>Room</u>                                                                                                               | <u>Level</u>                                                                          | Dimensions     |  |
| Dining Room                                                                                          |            | Main     | 10`11" x 9`11"    | Living Room                                                                                                               | Main                                                                                  | 14`4" x 10`11" |  |
| Family Room                                                                                          |            | Main     | 13`11" x 11`4"    | Kitchen                                                                                                                   | Main                                                                                  | 11`7" x 10`7"  |  |
| Laundry                                                                                              |            | Upper    | 10`11" x 4`11"    | Breakfast Nook                                                                                                            | Main                                                                                  | 7`11" x 7`11"  |  |
| Furnace/Utility                                                                                      | y Room     | Basement | 8`3" x 7`1"       | Living Room                                                                                                               | Basement                                                                              | 15`1" x 13`5"  |  |
| Other                                                                                                |            | Main     | 21`6" x 17`3"     | Bedroom - Primary                                                                                                         | Upper                                                                                 | 16`11" x 12`0" |  |
| Bedroom                                                                                              |            | Upper    | 10`11" x 9`7"     | Bedroom                                                                                                                   | Upper                                                                                 | 13`2" x 10`11" |  |
| Bedroom                                                                                              |            | Upper    | 11`7" x 11`7"     | Bedroom                                                                                                                   | Basement                                                                              | 10`9" x 10`3"  |  |