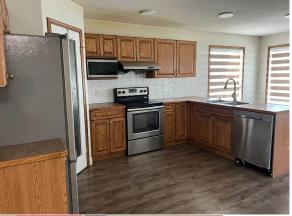

Utilities and Features

| Roof:Asphalt ShingleHeating:Forced Air,Natural GasSewer:Ext Feat:Private Yard                        |            |          |                   | Construction:<br>Vinyl Siding,Wood Frame<br>Flooring:<br>Carpet,Linoleum<br>Water Source:<br>Fnd/Bsmt:<br>Poured Concrete | Vinyl Siding,Wood Frame<br>Flooring:<br>Carpet,Linoleum<br>Water Source:<br>Fnd/Bsmt: |                |  |
|------------------------------------------------------------------------------------------------------|------------|----------|-------------------|---------------------------------------------------------------------------------------------------------------------------|---------------------------------------------------------------------------------------|----------------|--|
| Kitchen Appl: Dishwasher,Gas Stove,Refrigerator,Washer/Dryer,Window Cov<br>Int Feat: No Smoking Home |            |          | w Coverings       |                                                                                                                           |                                                                                       |                |  |
| Utilities:                                                                                           | /tilities: |          |                   |                                                                                                                           |                                                                                       |                |  |
|                                                                                                      |            |          |                   | Room Information                                                                                                          |                                                                                       |                |  |
| Room                                                                                                 |            | Level    | <b>Dimensions</b> | <u>Room</u>                                                                                                               | <u>Level</u>                                                                          | Dimensions     |  |
| Dining Room                                                                                          |            | Main     | 10`11" x 9`11"    | Living Room                                                                                                               | Main                                                                                  | 14`4" x 10`11" |  |
| Family Room                                                                                          |            | Main     | 13`11" x 11`4"    | Kitchen                                                                                                                   | Main                                                                                  | 11`7" x 10`7"  |  |
| Laundry                                                                                              |            | Upper    | 10`11" x 4`11"    | Breakfast Nook                                                                                                            | Main                                                                                  | 7`11" x 7`11"  |  |
| Furnace/Utility                                                                                      | y Room     | Basement | 8`3" x 7`1"       | Living Room                                                                                                               | Basement                                                                              | 15`1" x 13`5"  |  |
| Other                                                                                                |            | Main     | 21`6" x 17`3"     | Bedroom - Primary                                                                                                         | Upper                                                                                 | 16`11" x 12`0" |  |
| Bedroom                                                                                              |            | Upper    | 10`11" x 9`7"     | Bedroom                                                                                                                   | Upper                                                                                 | 13`2" x 10`11" |  |
| Bedroom                                                                                              |            | Upper    | 11`7" x 11`7"     | Bedroom                                                                                                                   | Basement                                                                              | 10`9" x 10`3"  |  |