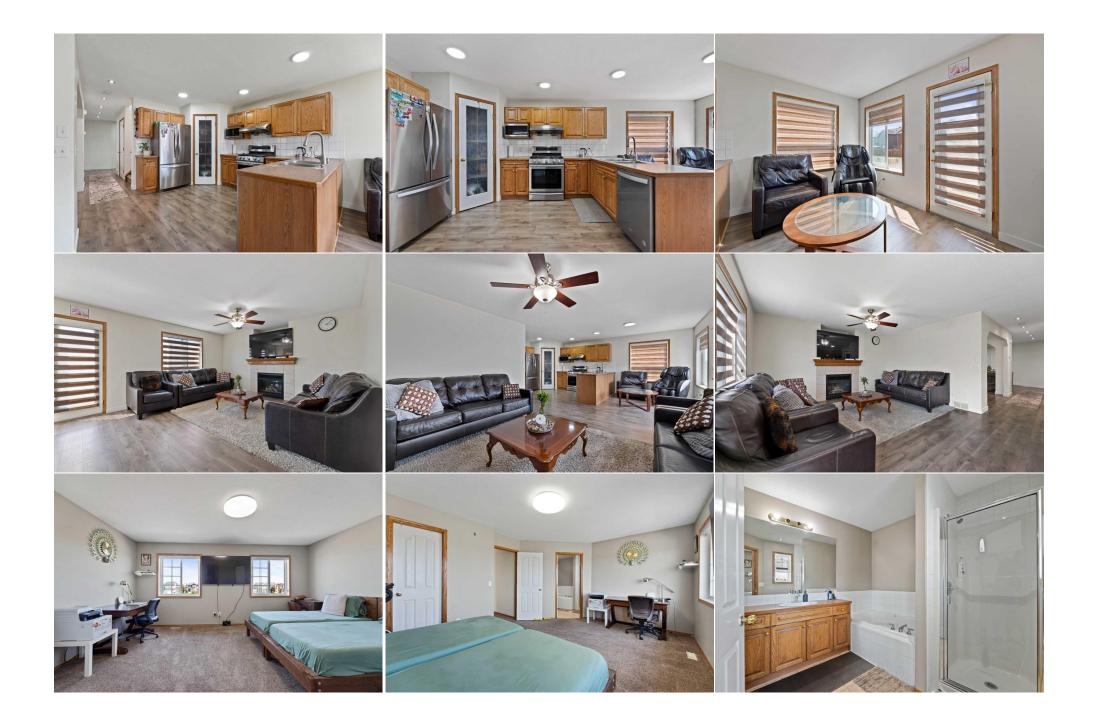

Utilities and Features

| Roof:Asphalt ShingleHeating:Forced Air,Natural GasSewer:Ext Feat:Private Yard                        |            |          |                   | Construction:<br>Vinyl Siding,Wood Frame<br>Flooring:<br>Carpet,Linoleum<br>Water Source:<br>Fnd/Bsmt:<br>Poured Concrete | Vinyl Siding,Wood Frame<br>Flooring:<br>Carpet,Linoleum<br>Water Source:<br>Fnd/Bsmt: |                |  |
|------------------------------------------------------------------------------------------------------|------------|----------|-------------------|---------------------------------------------------------------------------------------------------------------------------|---------------------------------------------------------------------------------------|----------------|--|
| Kitchen Appl: Dishwasher,Gas Stove,Refrigerator,Washer/Dryer,Window Cov<br>Int Feat: No Smoking Home |            |          | w Coverings       |                                                                                                                           |                                                                                       |                |  |
| Utilities:                                                                                           | /tilities: |          |                   |                                                                                                                           |                                                                                       |                |  |
|                                                                                                      |            |          |                   | Room Information                                                                                                          |                                                                                       |                |  |
| Room                                                                                                 |            | Level    | <b>Dimensions</b> | <u>Room</u>                                                                                                               | <u>Level</u>                                                                          | Dimensions     |  |
| Dining Room                                                                                          |            | Main     | 10`11" x 9`11"    | Living Room                                                                                                               | Main                                                                                  | 14`4" x 10`11" |  |
| Family Room                                                                                          |            | Main     | 13`11" x 11`4"    | Kitchen                                                                                                                   | Main                                                                                  | 11`7" x 10`7"  |  |
| Laundry                                                                                              |            | Upper    | 10`11" x 4`11"    | Breakfast Nook                                                                                                            | Main                                                                                  | 7`11" x 7`11"  |  |
| Furnace/Utility                                                                                      | y Room     | Basement | 8`3" x 7`1"       | Living Room                                                                                                               | Basement                                                                              | 15`1" x 13`5"  |  |
| Other                                                                                                |            | Main     | 21`6" x 17`3"     | Bedroom - Primary                                                                                                         | Upper                                                                                 | 16`11" x 12`0" |  |
| Bedroom                                                                                              |            | Upper    | 10`11" x 9`7"     | Bedroom                                                                                                                   | Upper                                                                                 | 13`2" x 10`11" |  |
| Bedroom                                                                                              |            | Upper    | 11`7" x 11`7"     | Bedroom                                                                                                                   | Basement                                                                              | 10`9" x 10`3"  |  |

| Bedroom<br>4pc Bathroom<br>4pc Bathroom<br>Walk-In Closet | Basement<br>Upper<br>Basement<br>Upper                                                                                                                                                                                                                                                                                                                                                                                                                                                                                                                                                                                                                                                         | 11`2" x 10`8"<br>8`1" x 4`11"<br>7`7" x 7`2"<br>8`2" x 6`3" | 2pc Bathroom<br>4pc Ensuite bath<br>Kitchen | Main<br>Upper<br>Basement | 7`5" x 2`9"<br>10`11" x 9`2"<br>13`2" x 12`0" |  |  |  |
|-----------------------------------------------------------|------------------------------------------------------------------------------------------------------------------------------------------------------------------------------------------------------------------------------------------------------------------------------------------------------------------------------------------------------------------------------------------------------------------------------------------------------------------------------------------------------------------------------------------------------------------------------------------------------------------------------------------------------------------------------------------------|-------------------------------------------------------------|---------------------------------------------|---------------------------|-----------------------------------------------|--|--|--|
|                                                           |                                                                                                                                                                                                                                                                                                                                                                                                                                                                                                                                                                                                                                                                                                |                                                             | Legal/Tax/Financial                         |                           |                                               |  |  |  |
| Title:<br><b>Fee Simple</b>                               |                                                                                                                                                                                                                                                                                                                                                                                                                                                                                                                                                                                                                                                                                                | Zoning:<br><b>R-1N</b>                                      |                                             |                           |                                               |  |  |  |
| Legal Desc:                                               | 0312181                                                                                                                                                                                                                                                                                                                                                                                                                                                                                                                                                                                                                                                                                        |                                                             |                                             |                           |                                               |  |  |  |
|                                                           |                                                                                                                                                                                                                                                                                                                                                                                                                                                                                                                                                                                                                                                                                                |                                                             | Remarks                                     |                           |                                               |  |  |  |
| Pub Rmks:                                                 | All offers are processed as and when received thus please PUT BEST FOOT FORWARD. Please keep offers open for at least 24 hrs. standard time. Sellers request<br>deposit to be in form of direct deposit/bank-draft naming Seller's brokerage. DEPOSIT MUST BE SUBMITTED WITHIN 24 HOURS OF OFFER ACCEPTANCE. RPR not<br>available, buyers/buyer's realtor are recommended to get their own TITLE INSURANCE & due diligence. Camera surveillance, request buyer's agent please always<br>accompany their clients, please remove shoes at the door, when leaving please keep house as it is. THANKS A TON FOR SHOWING, GOOD LUCK !!!! *Back to market<br>because buyers could not get financing. |                                                             |                                             |                           |                                               |  |  |  |
| Inclusions:<br>Property Listed By:                        | N/A<br>SkaiRise Realty                                                                                                                                                                                                                                                                                                                                                                                                                                                                                                                                                                                                                                                                         |                                                             |                                             |                           |                                               |  |  |  |