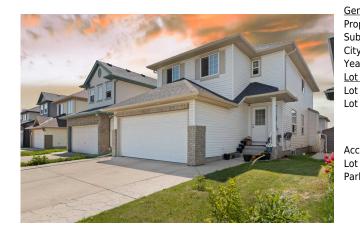

## 167 SADDLEHORN Close, Calgary T3J 5C6

| MLS®#:  | A2166193 | Area:   | Saddle Ridge | Listing          | 09/16/24      | List Price: <b>\$769,990</b> |
|---------|----------|---------|--------------|------------------|---------------|------------------------------|
| Status: | Pending  | County: | Calgary      | Date:<br>Change: | -\$5k, 24-Oct | Association: Fort McMurray   |

|             |                                                              |                                                                    | DOM                                                                                                                                            |                                                                                                                                                                                                                                                                         |
|-------------|--------------------------------------------------------------|--------------------------------------------------------------------|------------------------------------------------------------------------------------------------------------------------------------------------|-------------------------------------------------------------------------------------------------------------------------------------------------------------------------------------------------------------------------------------------------------------------------|
| Residential |                                                              |                                                                    | 65                                                                                                                                             |                                                                                                                                                                                                                                                                         |
| Detached    |                                                              |                                                                    | Layout                                                                                                                                         |                                                                                                                                                                                                                                                                         |
| Calgary     | Finished Floor Ar                                            | ea                                                                 | Beds:                                                                                                                                          | 6 (4 2 )                                                                                                                                                                                                                                                                |
| 2005        | Abv Sqft:                                                    | 2,044                                                              | Baths:                                                                                                                                         | 3.5 (3 1)                                                                                                                                                                                                                                                               |
|             | Low Sqft:                                                    |                                                                    | Style:                                                                                                                                         | 2 Storey                                                                                                                                                                                                                                                                |
| 3,250 sqft  | Ttl Sqft:                                                    | 2,044                                                              |                                                                                                                                                |                                                                                                                                                                                                                                                                         |
|             |                                                              |                                                                    | Parking                                                                                                                                        |                                                                                                                                                                                                                                                                         |
|             |                                                              |                                                                    | Ttl Park:                                                                                                                                      | 4                                                                                                                                                                                                                                                                       |
|             |                                                              |                                                                    | Garage Sz:                                                                                                                                     | 2                                                                                                                                                                                                                                                                       |
|             |                                                              |                                                                    | 5                                                                                                                                              |                                                                                                                                                                                                                                                                         |
|             | -                                                            |                                                                    |                                                                                                                                                |                                                                                                                                                                                                                                                                         |
|             | Detached<br>Calgary<br>2005<br>3,250 sqft<br>Back Lane,Recta | Detached   Calgary Finished Floor Ar   2005 Abv Sqft:<br>Low Sqft: | Detached<br>Calgary <u>Finished Floor Area</u><br>2005 Abv Sqft: 2,044<br>Low Sqft:<br>3,250 sqft Ttl Sqft: 2,044<br>Back Lane,Rectangular Lot | Detached   Layout     Calgary   Finished Floor Area   Beds:     2005   Abv Sqft:   2,044   Baths:     Low Sqft:   2,044   Style:   3,250 sqft   Ttl Sqft:   2,044     3,250 sqft   Ttl Sqft:   2,044   Parking<br>Ttl Park:<br>Garage Sz:     Back Lane,Rectangular Lot |