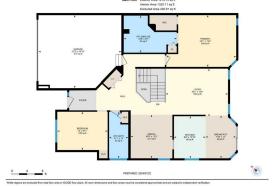

| <u>General Information</u><br>Prop Type:<br>Sub Type: | Residential<br>Semi Detached (Half<br>Durlay) |                                         |       | DOM<br>3<br>Layout | 2 (2 )              |
|-------------------------------------------------------|-----------------------------------------------|-----------------------------------------|-------|--------------------|---------------------|
| City/Town:                                            | Duplex)<br>Calgary                            | <u>Finished Floor Area</u><br>Abv Sqft: | 1,416 | Beds:<br>Baths:    | 2 (2 )<br>2.0 (2 0) |
| Year Built:                                           | 1988                                          | Low Sqft:                               | _,    | Style:             | Bungalow,Side by    |
| Lot Information                                       |                                               | Ttl Sqft:                               | 1,416 |                    | Side                |
| Lot Sz Ar:<br>Lot Shape:                              |                                               |                                         |       |                    |                     |
| Lot Shape:                                            |                                               |                                         |       | Parking            |                     |
|                                                       |                                               |                                         |       | Ttl Park:          | 4<br>2              |
| Access:                                               |                                               |                                         |       | Garage Sz:         | 2                   |
| Lot Feat:                                             | Lawn,Landscaped,Lo                            | evel                                    |       |                    |                     |
| Park Feat:                                            | Double Garage Atta                            | ched                                    |       |                    |                     |
|                                                       |                                               |                                         |       |                    |                     |
|                                                       | Utilities and Feature                         | S                                       |       |                    |                     |

| Roof:<br>Heating:<br>Sewer:                                                                                                                                        | Asphalt Shingle<br>Forced Air |                      |                                                 | Construction:<br>Wood Frame<br>Flooring:                     |                                        |                                                |  |  |  |
|--------------------------------------------------------------------------------------------------------------------------------------------------------------------|-------------------------------|----------------------|-------------------------------------------------|--------------------------------------------------------------|----------------------------------------|------------------------------------------------|--|--|--|
| Ext Feat:                                                                                                                                                          | Other                         | Carpet, Linoleum     |                                                 |                                                              |                                        |                                                |  |  |  |
|                                                                                                                                                                    |                               |                      |                                                 | Fnd/Bsmt:                                                    | Water Source:<br>End/Bsmt <sup>.</sup> |                                                |  |  |  |
|                                                                                                                                                                    |                               | Poured Concrete      |                                                 |                                                              |                                        |                                                |  |  |  |
| Kitchen Appl:     Dishwasher,Dryer,Electric Stove,Microwave,Range Hood,Ref       Int Feat:     Storage,Vaulted Ceiling(s),Walk-In Closet(s)       Utilities:     - |                               |                      |                                                 | l,Refrigerator,Washer,Window Cove                            | rings                                  |                                                |  |  |  |
|                                                                                                                                                                    |                               |                      |                                                 |                                                              |                                        |                                                |  |  |  |
|                                                                                                                                                                    |                               |                      |                                                 | Room Information                                             |                                        |                                                |  |  |  |
| Room                                                                                                                                                               |                               | Level                | Dimensions                                      | Room Information <u>Room</u>                                 | Level                                  | Dimensions                                     |  |  |  |
|                                                                                                                                                                    |                               | <u>Level</u><br>Main | Dimensions<br>12`0" x 4`11"                     |                                                              | <u>Level</u><br>Main                   | Dimensions<br>9`7" x 13`8"                     |  |  |  |
| 4pc Bathroom                                                                                                                                                       |                               |                      |                                                 | Room                                                         |                                        |                                                |  |  |  |
| 4pc Bathroom<br>Bedroom                                                                                                                                            |                               | Main                 | 12`0" x 4`11"                                   | <u>Room</u><br><b>4pc Ensuite bath</b>                       | Main                                   | 9`7" x 13`8"                                   |  |  |  |
| 4pc Bathroom<br>Bedroom<br>Dining Room                                                                                                                             |                               | Main<br>Main         | 12`0" x 4`11"<br>9`11" x 13`0"                  | <u>Room</u><br>4pc Ensuite bath<br>Breakfast Nook            | Main<br>Main                           | 9`7" x 13`8"<br>11`0" x 7`10"                  |  |  |  |
| Room<br>4pc Bathroom<br>Bedroom<br>Dining Room<br>Living Room<br>Furnace/Utility                                                                                   | Room                          | Main<br>Main<br>Main | 12`0" x 4`11"<br>9`11" x 13`0"<br>11`3" x 10`9" | <u>Room</u><br>4pc Ensuite bath<br>Breakfast Nook<br>Kitchen | Main<br>Main<br>Main                   | 9`7" x 13`8"<br>11`0" x 7`10"<br>10`10" x 8`2" |  |  |  |