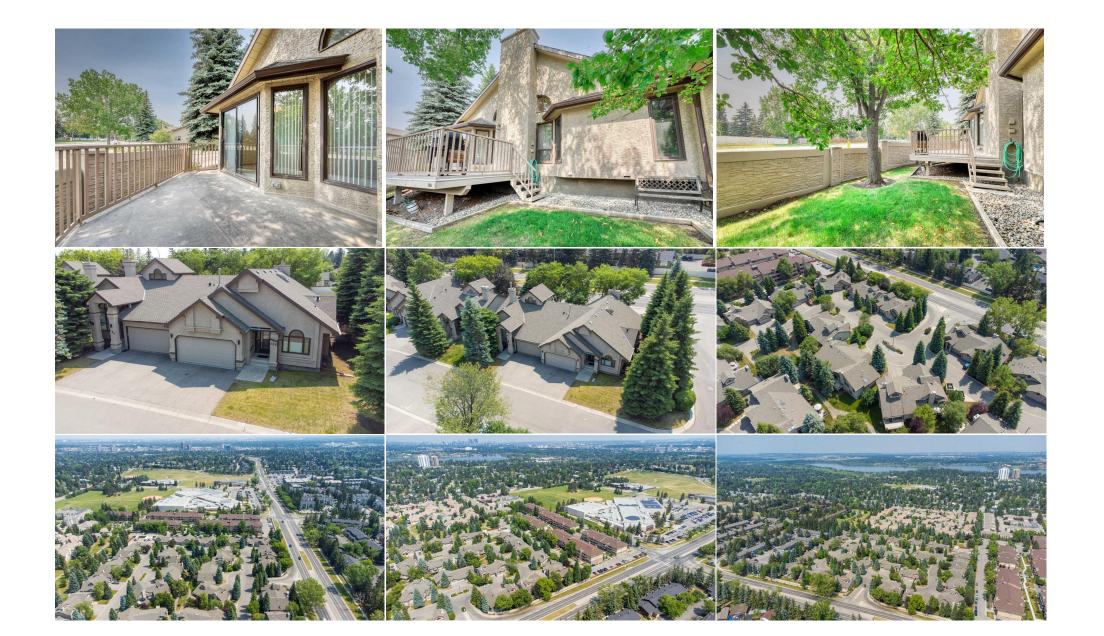

| Condo Fee:<br><b>\$562</b>                      |                                                                                                                                                                                               | Title:<br><b>Fee Simple</b><br>Fee Freq:<br><b>Monthly</b>                                                                                                                                                                                                                                             |                                                                                                                                                                                                       | Zoning:<br>M-CG d17                                                                                                                                                                                                                                                                                                                                                                                                                                                                                                              |
|-------------------------------------------------|-----------------------------------------------------------------------------------------------------------------------------------------------------------------------------------------------|--------------------------------------------------------------------------------------------------------------------------------------------------------------------------------------------------------------------------------------------------------------------------------------------------------|-------------------------------------------------------------------------------------------------------------------------------------------------------------------------------------------------------|----------------------------------------------------------------------------------------------------------------------------------------------------------------------------------------------------------------------------------------------------------------------------------------------------------------------------------------------------------------------------------------------------------------------------------------------------------------------------------------------------------------------------------|
| Legal Desc:                                     | 8810368                                                                                                                                                                                       | Rema                                                                                                                                                                                                                                                                                                   | arks                                                                                                                                                                                                  |                                                                                                                                                                                                                                                                                                                                                                                                                                                                                                                                  |
| Pub Rmks:<br>Inclusions:<br>Property Listed By: | setting. The main level boast<br>wood-burning fireplace with<br>room has enough space for a<br>soaker tub. The four-piece gu<br>basement awaits your develo<br>off of Southland Drive, reside | ts soaring ceilings with a skylight whic<br>south-facing windows. The kitchen ho<br>all of your guests to dine. The primary<br>uest bathroom, second bedroom (or of<br>opment plans! Briaroak Estates is a de<br>ents enjoy easy access to Stoney Trail<br>Southland Leisure Centre are just step<br>) | ch illuminates the foyer and o<br>osts wood cabinetry and a larg<br>bedroom is a very generous<br>ffice!), and access to your dou<br>esirable adult-living complex i<br>and 14th Street, with great o | or home offers a lock-and-leave lifestyle in an adult community<br>open-rail staircase to the lower level. The living room has a cozy<br>ge breakfast nook with access to the sunny back deck. The dining<br>size and offers a walk-in closet, and a four-piece ensuite with a<br>uble attached garage complete the main level. The unspoiled<br>in the wonderful southwest community of Palliser. Well-situated just<br>options for shopping, services, dining, and public transportation<br>ortunity, book your showing today! |