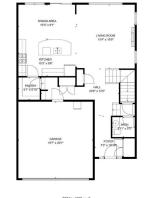

Utilities and Features

| Roof:<br>Heating:<br>Sewer:                                                                                                                                                                                                                                                                                                                 | Asphalt Shingle<br>Forced Air,Natu |                                                                    |                                                                                                            | Construction:<br>Vinyl Siding,Wood Frame<br>Flooring:                                    | Vinyl Siding,Wood Frame<br>Flooring:<br>Carpet,Tile,Vinyl Plank<br>Water Source:<br>Fnd/Bsmt: |                                                                                                |  |  |
|---------------------------------------------------------------------------------------------------------------------------------------------------------------------------------------------------------------------------------------------------------------------------------------------------------------------------------------------|------------------------------------|--------------------------------------------------------------------|------------------------------------------------------------------------------------------------------------|------------------------------------------------------------------------------------------|-----------------------------------------------------------------------------------------------|------------------------------------------------------------------------------------------------|--|--|
| Ext Feat:                                                                                                                                                                                                                                                                                                                                   | Rain Gutters                       |                                                                    |                                                                                                            | Carpet, Tile, Vinyl Plank<br>Water Source:                                               |                                                                                               |                                                                                                |  |  |
| Kitchen Appl: Dishwasher,Dryer,Garage Control(s),Gas Stove,Microwave,Range Hood,Refrigerator,Washer,Window Coverings   Int Feat: Built-in Features,Ceiling Fan(s),Closet Organizers,Double Vanity,High Ceilings,Kitchen Island,No Smoking Home   Lighting,Soaking Tub,Storage,Tray Ceiling(s),Walk-In Closet(s) Dishwasher,Window Coverings |                                    |                                                                    |                                                                                                            |                                                                                          |                                                                                               | Floorplan,Pantry,Quartz Counters,Recessed                                                      |  |  |
| Utilities:                                                                                                                                                                                                                                                                                                                                  |                                    |                                                                    |                                                                                                            | Room Information                                                                         |                                                                                               |                                                                                                |  |  |
| Room<br>Kitchen<br>Dining Room<br>Laundry<br>Bedroom<br>2pc Bathroom<br>5pc Ensuite ba                                                                                                                                                                                                                                                      | 1                                  | <u>Level</u><br>Main<br>Main<br>Second<br>Second<br>Main<br>Second | Dimensions<br>14`8" x 9`4"<br>14`8" x 9`7"<br>6`1" x 5`7"<br>11`3" x 10`6"<br>5`1" x 5`1"<br>10`11" x 9`9" | <u>Room</u><br>Living Room<br>Bonus Room<br>Bedroom - Primary<br>Bedroom<br>4pc Bathroom | Level<br>Main<br>Second<br>Second<br>Second<br>Second                                         | Dimensions<br>16`5" x 15`6"<br>12`7" x 10`7"<br>17`7" x 13`8"<br>10`5" x 10`2"<br>11`3" x 5`1" |  |  |

TOTAL: 1987 eq. ft FLUOR 1: 923 95, ft, FLUOR 2: 1064 eq. ft ENCLUDED AREAS: GRANGET 355 etc., D'814 TO BLLOW: 12 eq. ft SIZES AND EXPENSION ARE APPROXIMET, ACTIVE, NEY VARI.

P

TOTAL: 1987 44. R PLOOR 1: 923 45. R; PLOOR 2: 1064 60. R EXCLUDED AREAS: GRANCE 393 56. R; OFNOT DBLOW: 12 69. R S205 460 DRIVING AR APROXIMIT, ACTUR, NR 1987.