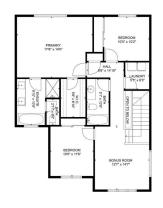

Utilities and Features

| Roof:<br>Heating:<br>Sewer:                                                                                                                                                                                                                                                                                                                 | Asphalt Shingle<br>Forced Air,Natu |                                                                    |                                                                                                            | Construction:<br>Vinyl Siding,Wood Frame<br>Flooring:                                    | Vinyl Siding,Wood Frame<br>Flooring:<br>Carpet,Tile,Vinyl Plank<br>Water Source:<br>Fnd/Bsmt: |                                                                                                |  |  |
|---------------------------------------------------------------------------------------------------------------------------------------------------------------------------------------------------------------------------------------------------------------------------------------------------------------------------------------------|------------------------------------|--------------------------------------------------------------------|------------------------------------------------------------------------------------------------------------|------------------------------------------------------------------------------------------|-----------------------------------------------------------------------------------------------|------------------------------------------------------------------------------------------------|--|--|
| Ext Feat:                                                                                                                                                                                                                                                                                                                                   | Rain Gutters                       |                                                                    |                                                                                                            | Carpet, Tile, Vinyl Plank<br>Water Source:                                               |                                                                                               |                                                                                                |  |  |
| Kitchen Appl: Dishwasher,Dryer,Garage Control(s),Gas Stove,Microwave,Range Hood,Refrigerator,Washer,Window Coverings   Int Feat: Built-in Features,Ceiling Fan(s),Closet Organizers,Double Vanity,High Ceilings,Kitchen Island,No Smoking Home   Lighting,Soaking Tub,Storage,Tray Ceiling(s),Walk-In Closet(s) Dishwasher,Window Coverings |                                    |                                                                    |                                                                                                            |                                                                                          |                                                                                               | Floorplan,Pantry,Quartz Counters,Recessed                                                      |  |  |
| Utilities:                                                                                                                                                                                                                                                                                                                                  |                                    |                                                                    |                                                                                                            | Room Information                                                                         |                                                                                               |                                                                                                |  |  |
| Room<br>Kitchen<br>Dining Room<br>Laundry<br>Bedroom<br>2pc Bathroom<br>5pc Ensuite ba                                                                                                                                                                                                                                                      | 1                                  | <u>Level</u><br>Main<br>Main<br>Second<br>Second<br>Main<br>Second | Dimensions<br>14`8" x 9`4"<br>14`8" x 9`7"<br>6`1" x 5`7"<br>11`3" x 10`6"<br>5`1" x 5`1"<br>10`11" x 9`9" | <u>Room</u><br>Living Room<br>Bonus Room<br>Bedroom - Primary<br>Bedroom<br>4pc Bathroom | Level<br>Main<br>Second<br>Second<br>Second<br>Second                                         | Dimensions<br>16`5" x 15`6"<br>12`7" x 10`7"<br>17`7" x 13`8"<br>10`5" x 10`2"<br>11`3" x 5`1" |  |  |