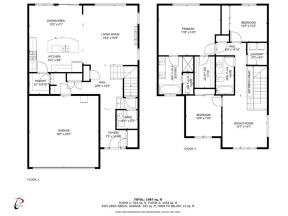

TOTAL: 1987 eq. ft FLUOR 1: 923 95, ft, FLUOR 2: 1064 eq. ft ENCLUDED AREAS: GRANGET 355 etc., D'814 TO BLLOW: 12 eq. ft SIZES AND EXPENSION ARE APPROXIMET, ACTIVE, NEY VARI.

P

TOTAL: 1987 44. R PLOOR 1: 923 45. R; PLOOR 2: 1064 60. R EXCLUDED AREAS: GRANCE 393 56. R; OFNOT DBLOW: 12 69. R S205 460 DRIVING AR APROXIMIT, ACTUR, NR 1987.