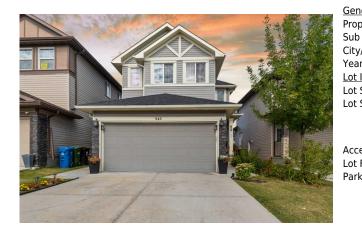

## 545 SADDLELAKE Drive, Calgary T3J 0R8

| MLS®#:  | A2166241 | Area:   | Saddle Ridge | Listing<br>Date: | 09/18/24 | List Price: <b>\$799,999</b> |
|---------|----------|---------|--------------|------------------|----------|------------------------------|
| Status: | Active   | County: | Calgary      | Change:          | None     | Association: Fort McMurray   |

| eneral Information   |                                 |                               |       | DOM           |           |
|----------------------|---------------------------------|-------------------------------|-------|---------------|-----------|
| ор Туре:             | Residential                     |                               |       | 1             |           |
| b Type:              | Detached                        |                               |       | <u>Layout</u> |           |
| ty/Town:             | Calgary                         | Finished Floor Ar             | ea    | Beds:         | 6 (4 2 )  |
| ar Built:            | 2014                            | Abv Sqft:                     | 2,011 | Baths:        | 4.0 (4 0) |
| <u>t Information</u> |                                 | Low Sqft:                     |       | Style:        | 2 Storey  |
| t Sz Ar:             | 3,530 sqft                      | Ttl Sqft:                     | 2,011 |               |           |
| t Shape:             |                                 |                               |       | Parking       |           |
|                      |                                 |                               |       | Ttl Park:     | 6         |
|                      |                                 |                               |       | Garage Sz:    | 2         |
| cess:                |                                 |                               |       | 5             |           |
| t Feat:<br>rk Feat:  | Low Maintenand<br>Double Garage | e Landscape,Level<br>Attached |       |               |           |