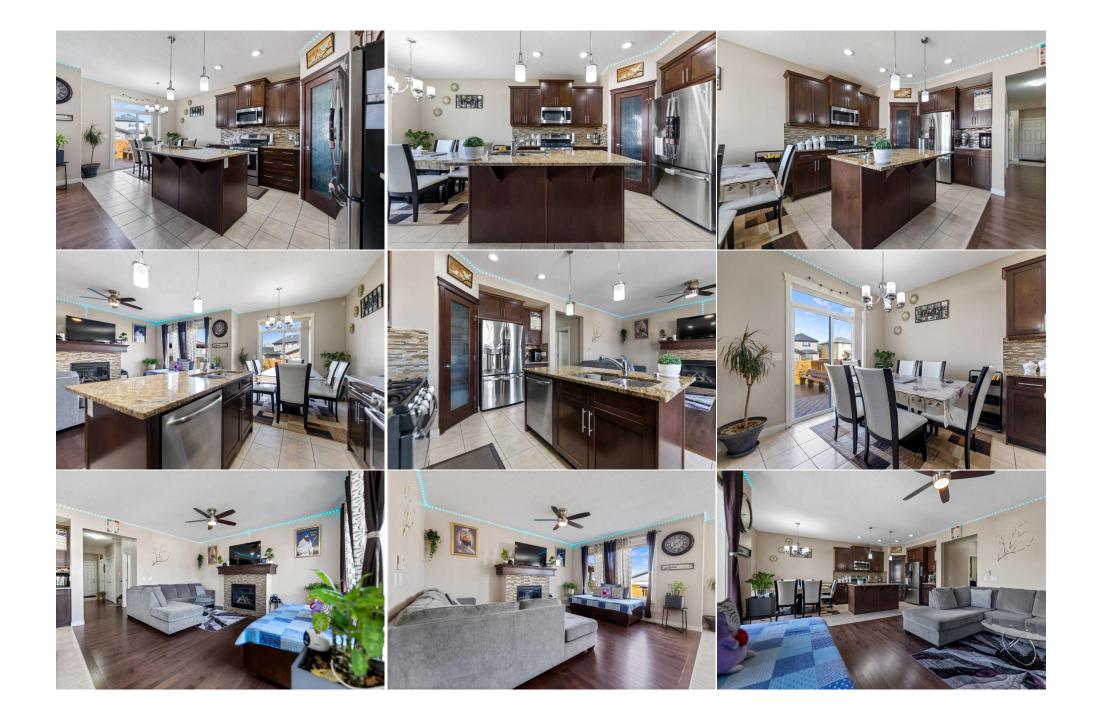

| Laundry<br>Foyer                                | Main<br>Main                                                                                                                                                                                                                                                                                                                                                                                                                                                                                                                                                                                                                                                                                                                                                                                                                                                                                                                                                                                                                                                                                                                                                                                                                                                                                                                                                                                                                                                                                                  | 71`11" x 6`6"<br>8`8" x 6`6" | Living Room         | Basement | 16`1" x 13`2" |  |  |  |
|-------------------------------------------------|---------------------------------------------------------------------------------------------------------------------------------------------------------------------------------------------------------------------------------------------------------------------------------------------------------------------------------------------------------------------------------------------------------------------------------------------------------------------------------------------------------------------------------------------------------------------------------------------------------------------------------------------------------------------------------------------------------------------------------------------------------------------------------------------------------------------------------------------------------------------------------------------------------------------------------------------------------------------------------------------------------------------------------------------------------------------------------------------------------------------------------------------------------------------------------------------------------------------------------------------------------------------------------------------------------------------------------------------------------------------------------------------------------------------------------------------------------------------------------------------------------------|------------------------------|---------------------|----------|---------------|--|--|--|
| i oyei                                          | Piulit                                                                                                                                                                                                                                                                                                                                                                                                                                                                                                                                                                                                                                                                                                                                                                                                                                                                                                                                                                                                                                                                                                                                                                                                                                                                                                                                                                                                                                                                                                        |                              | Legal/Tax/Financial |          |               |  |  |  |
| Title:                                          |                                                                                                                                                                                                                                                                                                                                                                                                                                                                                                                                                                                                                                                                                                                                                                                                                                                                                                                                                                                                                                                                                                                                                                                                                                                                                                                                                                                                                                                                                                               | Zoning:<br><b>R-1N</b>       |                     |          |               |  |  |  |
| Fee Simple<br>Legal Desc:                       | 1213603                                                                                                                                                                                                                                                                                                                                                                                                                                                                                                                                                                                                                                                                                                                                                                                                                                                                                                                                                                                                                                                                                                                                                                                                                                                                                                                                                                                                                                                                                                       | K-IN                         |                     |          |               |  |  |  |
|                                                 |                                                                                                                                                                                                                                                                                                                                                                                                                                                                                                                                                                                                                                                                                                                                                                                                                                                                                                                                                                                                                                                                                                                                                                                                                                                                                                                                                                                                                                                                                                               |                              | Remarks             |          |               |  |  |  |
| Pub Rmks:<br>Inclusions:<br>Property Listed By: | OPEN HOUSE SEPT- 20-2024 from 2:00PM till 5:00PM. Mr and Mrs CLEAN live in this house. Welcome home!! Welcome to the most prestige and sorted community of Saddleridge in Calgary NE. This house is blessed with 7 BEDROOMS, 4 FULL BATHROOMS, DOUBLE car garage ATTACHED, LEGAL SUITE BASEMENT with a SEPARATE ENTRANCE, 9 Ft ceilings on main floor and in basement and much more. House is boosted with tons of upgrades and offers a great HOUSE for anyone to call it their "HOME". This NO SMOKING, NO PETS home is extremely WELL KEPT and offer a lot to the new buyers. Walks away from the PARKS, SCHOOLS, TRANSIT this 2014 YEAR built home has a separate living room (could be used as a bedroom) and family room with a FULL bathroom on main level. Kitchen is boosted with Granite counter tops and TONS of cabinets and a pantry for extra storage in the kitchen. HARDWOOD flooring, POT lights, GRANITE counter tops, separate dining area/breakfast nook is an add on to all this. UPPER level has 4 BEDROOMS and 2 FULL BATHROOMS with lots of closet space in each room and GREAT SIZE bedrooms. Sensor Ventilation automatic exhausts in the bathrooms. Basement is fully FINISHED, with a LEGAL SUITE, APPROVED BY THE CITY Of CALGARY could be a great RENTAL INCOME for potential buyers. BACKYARD is fully fenced and beautifully landscaped-This is a MUST SEE HOME. Please drop by for the OPEN HOUSE and see this lovely home. Call realtor !! Diamond Realty & Associates LTD. |                              |                     |          |               |  |  |  |