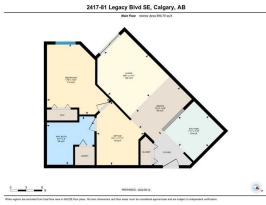

Utilities and Features

| Roof:<br>Heating:<br>Sewer:                                                                                                                      | Baseboard,Natural Gas |                                       | Construction:<br><b>Composite Siding,Stone,I</b><br>Flooring: | Composite Siding,Stone,Wood Frame |                |  |  |
|--------------------------------------------------------------------------------------------------------------------------------------------------|-----------------------|---------------------------------------|---------------------------------------------------------------|-----------------------------------|----------------|--|--|
| Ext Feat:                                                                                                                                        | Balcony               |                                       | Carpet,Tile                                                   |                                   |                |  |  |
|                                                                                                                                                  | -                     |                                       | Water Source:                                                 |                                   |                |  |  |
|                                                                                                                                                  |                       |                                       | Fnd/Bsmt:                                                     |                                   |                |  |  |
|                                                                                                                                                  |                       |                                       | Poured Concrete                                               |                                   |                |  |  |
| Kitchen Appl:                                                                                                                                    |                       | c Stove,Refrigerator,Washer/Dryer Sta |                                                               |                                   |                |  |  |
| Int Feat: Granite Counters,Kitchen Island,Low Flow Plumbing Fixtures,No Animal Home,No Smoking Home,Open Floorplan,Pantry,Vinyl Winde Utilities: |                       |                                       |                                                               | try,Vinyl Windows                 |                |  |  |
|                                                                                                                                                  |                       |                                       | Room Information                                              |                                   |                |  |  |
| Room                                                                                                                                             | Level                 | Dimensions                            | <u>Room</u>                                                   | Level                             | Dimensions     |  |  |
| 4pc Bathroom                                                                                                                                     | Main                  | 9`0" x 8`11"                          | Bedroom - Primary                                             | Main                              | 13`2" x 11`9"  |  |  |
| Dining Room                                                                                                                                      | Main                  | 6`6" x 10`10"                         | Kitchen                                                       | Main                              | 7`10" x 7`11"  |  |  |
| Living Room                                                                                                                                      | Main                  | 11`11" x 10`6"                        | Den                                                           | Main                              | 11`11" x 8`11" |  |  |
|                                                                                                                                                  |                       |                                       | Legal/Tax/Financial                                           |                                   |                |  |  |
| Condo Fee:                                                                                                                                       |                       | Title:                                |                                                               | Zoning:                           |                |  |  |
| \$266                                                                                                                                            |                       | Fee Simple                            |                                                               | M-X2                              |                |  |  |