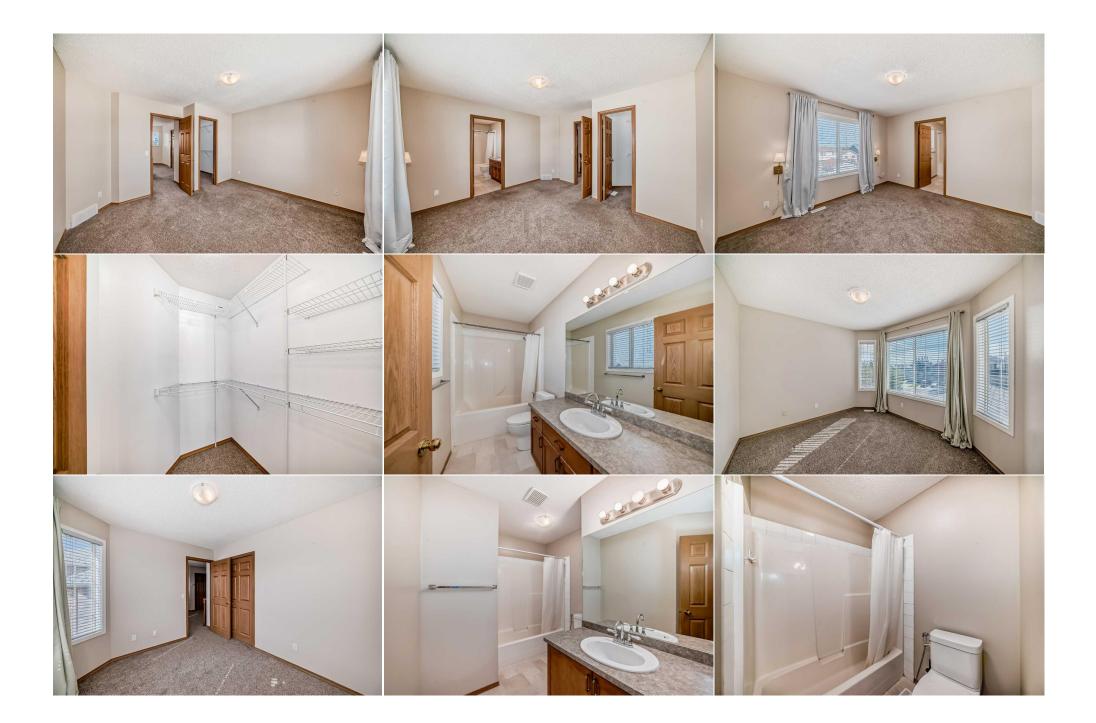

Utilities and Features

| Roof:<br>Heating:<br>Sewer:<br>Ext Feat: | Asphalt Shingle<br>Forced Air,Natural Gas<br>BBQ gas line,Lighting |                                                                                                   | Construction:<br><b>Vinyl Siding,Wood Frame</b><br>Flooring:<br><b>Carpet,Linoleum</b> | Vinyl Siding,Wood Frame<br>Flooring: |               |  |  |  |
|------------------------------------------|--------------------------------------------------------------------|---------------------------------------------------------------------------------------------------|----------------------------------------------------------------------------------------|--------------------------------------|---------------|--|--|--|
| Excrede                                  | 224 guo                                                            |                                                                                                   | Water Source:                                                                          | • •                                  |               |  |  |  |
|                                          |                                                                    |                                                                                                   | Fnd/Bsmt:                                                                              |                                      |               |  |  |  |
|                                          |                                                                    |                                                                                                   | Poured Concrete                                                                        |                                      |               |  |  |  |
| Kitchen Appl:                            | Dishwasher,Electric S                                              | Dishwasher,Electric Stove,Microwave,Range Hood,Refrigerator,Washer/Dryer Stacked,Window Coverings |                                                                                        |                                      |               |  |  |  |
| Int Feat:<br>Utilities:                  | No Animal Home,No                                                  | No Animal Home,No Smoking Home,Open Floorplan,Vinyl Windows                                       |                                                                                        |                                      |               |  |  |  |
|                                          |                                                                    |                                                                                                   | Room Information                                                                       |                                      |               |  |  |  |
| <u>Room</u>                              | Level                                                              | Dimensions                                                                                        | Room                                                                                   | Level                                | Dimensions    |  |  |  |
| 2pc Bathroom                             | Main                                                               | 2`11" x 6`11"                                                                                     | Living Room                                                                            | Main                                 | 12`5" x 15`9" |  |  |  |
| Dining Room                              | Main                                                               | 10`6" x 8`2"                                                                                      | Kitchen                                                                                | Main                                 | 10`6" x 14`2" |  |  |  |
| Laundry                                  | Main                                                               | 2`10" x 5`6"                                                                                      | Mud Room                                                                               | Main                                 | 8`11" x 5`6"  |  |  |  |
| Bedroom                                  | Second                                                             | 10`2" x 8`6"                                                                                      | 4pc Bathroom                                                                           | Second                               | 9`6" x 7`5"   |  |  |  |
| Bedroom - Prim                           | nary Second                                                        | 12`5" x 12`6"                                                                                     | 4pc Ensuite bath                                                                       | Second                               | 10`2" x 4`11" |  |  |  |
| Bedroom                                  | Second                                                             | 10`11" x 9`5"                                                                                     | Furnace/Utility Room                                                                   | Basement                             | 12`3" x 5`1"  |  |  |  |
| 4pc Bathroom                             | Basement                                                           | 5`0" x 7`7"                                                                                       | Bedroom                                                                                | Basement                             | 10`1" x 11`6" |  |  |  |

| Bedroom                                                                                                                                                                                                                                                                                                                                                                                                                                                                                                                                                                                                                                                                                                                                                                                                                                                                                                                                                                                                                                                                                              | Basement | 9`0" x 11`2"           | <b>Den</b><br>Legal/Tax/Financial | Basement | 7`11" x 14`3"                                                                                                                                                                                                                                                                    |
|------------------------------------------------------------------------------------------------------------------------------------------------------------------------------------------------------------------------------------------------------------------------------------------------------------------------------------------------------------------------------------------------------------------------------------------------------------------------------------------------------------------------------------------------------------------------------------------------------------------------------------------------------------------------------------------------------------------------------------------------------------------------------------------------------------------------------------------------------------------------------------------------------------------------------------------------------------------------------------------------------------------------------------------------------------------------------------------------------|----------|------------------------|-----------------------------------|----------|----------------------------------------------------------------------------------------------------------------------------------------------------------------------------------------------------------------------------------------------------------------------------------|
| Title:<br><b>Fee Simple</b><br>Legal Desc:                                                                                                                                                                                                                                                                                                                                                                                                                                                                                                                                                                                                                                                                                                                                                                                                                                                                                                                                                                                                                                                           | 9910831  | Zoning:<br><b>R-1N</b> |                                   |          |                                                                                                                                                                                                                                                                                  |
|                                                                                                                                                                                                                                                                                                                                                                                                                                                                                                                                                                                                                                                                                                                                                                                                                                                                                                                                                                                                                                                                                                      |          |                        | Remarks                           |          |                                                                                                                                                                                                                                                                                  |
| Pub Rmks: Perfect Family Home with Space to Grow! This spacious 5-bedroom, 4-bathroom home is perfect for a young fame there's plenty of room for everyone. Step into the welcoming foyer, where you can easily access the cozy living mornings! The eat-in kitchen features a large pantry with direct access from the garage making grocery shopp comfort, complete with plush carpeting and a cozy gas fireplace. A convenient 2-piece powder room, 2 closets, floor. Upstairs, you'll find three spacious bedrooms, including a primary suite with a walk-in closet, a 4-piece elevel. The finished basement offers two more bedrooms, a den (perfect for a playroom or home office), a 4-piece with a newer furnace (2023), central A/C (2023), stove (2024), washer/dryer (2023), water heater (2017), carpen never been used.) Located just a 5 minute walk to Bridlewood Elementary and Monsignor J.J O'Brien Catholic so Trail, it's the perfect spot for an active family. Don't miss out on this move-in ready gem!   Inclusions: N/A   Property Listed By: Century 21 Bamber Realty LTD. |          |                        |                                   |          | the practical mudroom—perfect for busy<br>eze. The living room is designed for family<br>attached double garage round out the main<br>nd another 4-piece bathroom completing this<br>and storage. This home is full of upgrades<br>022), and central vac (no attachments, as-is, |