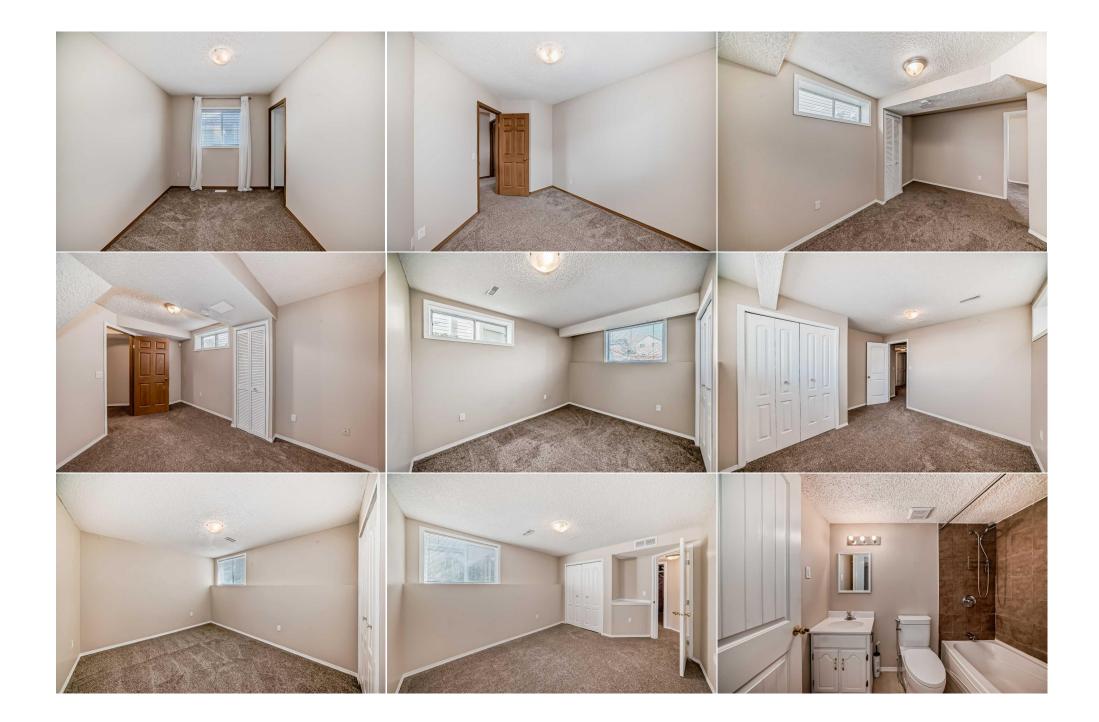

Utilities and Features

| Roof:<br>Heating:<br>Sewer:<br>Ext Feat: | Asphalt Shingle<br>Forced Air,Natural Gas<br>BBQ gas line,Lighting |                                                                                                   | Construction:<br><b>Vinyl Siding,Wood Frame</b><br>Flooring:<br><b>Carpet,Linoleum</b> | Vinyl Siding,Wood Frame<br>Flooring: |               |  |  |  |
|------------------------------------------|--------------------------------------------------------------------|---------------------------------------------------------------------------------------------------|----------------------------------------------------------------------------------------|--------------------------------------|---------------|--|--|--|
| Excrede                                  | 224 guo                                                            |                                                                                                   | Water Source:                                                                          | • •                                  |               |  |  |  |
|                                          |                                                                    |                                                                                                   | Fnd/Bsmt:                                                                              |                                      |               |  |  |  |
|                                          |                                                                    |                                                                                                   | Poured Concrete                                                                        |                                      |               |  |  |  |
| Kitchen Appl:                            | Dishwasher,Electric S                                              | Dishwasher,Electric Stove,Microwave,Range Hood,Refrigerator,Washer/Dryer Stacked,Window Coverings |                                                                                        |                                      |               |  |  |  |
| Int Feat:<br>Utilities:                  | No Animal Home,No                                                  | No Animal Home,No Smoking Home,Open Floorplan,Vinyl Windows                                       |                                                                                        |                                      |               |  |  |  |
|                                          |                                                                    |                                                                                                   | Room Information                                                                       |                                      |               |  |  |  |
| <u>Room</u>                              | Level                                                              | Dimensions                                                                                        | Room                                                                                   | Level                                | Dimensions    |  |  |  |
| 2pc Bathroom                             | Main                                                               | 2`11" x 6`11"                                                                                     | Living Room                                                                            | Main                                 | 12`5" x 15`9" |  |  |  |
| Dining Room                              | Main                                                               | 10`6" x 8`2"                                                                                      | Kitchen                                                                                | Main                                 | 10`6" x 14`2" |  |  |  |
| Laundry                                  | Main                                                               | 2`10" x 5`6"                                                                                      | Mud Room                                                                               | Main                                 | 8`11" x 5`6"  |  |  |  |
| Bedroom                                  | Second                                                             | 10`2" x 8`6"                                                                                      | 4pc Bathroom                                                                           | Second                               | 9`6" x 7`5"   |  |  |  |
| Bedroom - Prim                           | nary Second                                                        | 12`5" x 12`6"                                                                                     | 4pc Ensuite bath                                                                       | Second                               | 10`2" x 4`11" |  |  |  |
| Bedroom                                  | Second                                                             | 10`11" x 9`5"                                                                                     | Furnace/Utility Room                                                                   | Basement                             | 12`3" x 5`1"  |  |  |  |
| 4pc Bathroom                             | Basement                                                           | 5`0" x 7`7"                                                                                       | Bedroom                                                                                | Basement                             | 10`1" x 11`6" |  |  |  |

| Bedroom                                                                                                                                                                                                                                                                                                                                                                                                                                                                                                                                                                                                                                                                                                                                                                                                                                                                                                                                                                                                                                                                                              | Basement | 9`0" x 11`2"           | <b>Den</b><br>Legal/Tax/Financial | Basement | 7`11" x 14`3"                                                                                                                                                                                                                                                                    |
|------------------------------------------------------------------------------------------------------------------------------------------------------------------------------------------------------------------------------------------------------------------------------------------------------------------------------------------------------------------------------------------------------------------------------------------------------------------------------------------------------------------------------------------------------------------------------------------------------------------------------------------------------------------------------------------------------------------------------------------------------------------------------------------------------------------------------------------------------------------------------------------------------------------------------------------------------------------------------------------------------------------------------------------------------------------------------------------------------|----------|------------------------|-----------------------------------|----------|----------------------------------------------------------------------------------------------------------------------------------------------------------------------------------------------------------------------------------------------------------------------------------|
| Title:<br><b>Fee Simple</b><br>Legal Desc:                                                                                                                                                                                                                                                                                                                                                                                                                                                                                                                                                                                                                                                                                                                                                                                                                                                                                                                                                                                                                                                           | 9910831  | Zoning:<br><b>R-1N</b> |                                   |          |                                                                                                                                                                                                                                                                                  |
|                                                                                                                                                                                                                                                                                                                                                                                                                                                                                                                                                                                                                                                                                                                                                                                                                                                                                                                                                                                                                                                                                                      |          |                        | Remarks                           |          |                                                                                                                                                                                                                                                                                  |
| Pub Rmks: Perfect Family Home with Space to Grow! This spacious 5-bedroom, 4-bathroom home is perfect for a young fame there's plenty of room for everyone. Step into the welcoming foyer, where you can easily access the cozy living mornings! The eat-in kitchen features a large pantry with direct access from the garage making grocery shopp comfort, complete with plush carpeting and a cozy gas fireplace. A convenient 2-piece powder room, 2 closets, floor. Upstairs, you'll find three spacious bedrooms, including a primary suite with a walk-in closet, a 4-piece elevel. The finished basement offers two more bedrooms, a den (perfect for a playroom or home office), a 4-piece with a newer furnace (2023), central A/C (2023), stove (2024), washer/dryer (2023), water heater (2017), carpen never been used.) Located just a 5 minute walk to Bridlewood Elementary and Monsignor J.J O'Brien Catholic so Trail, it's the perfect spot for an active family. Don't miss out on this move-in ready gem!   Inclusions: N/A   Property Listed By: Century 21 Bamber Realty LTD. |          |                        |                                   |          | the practical mudroom—perfect for busy<br>eze. The living room is designed for family<br>attached double garage round out the main<br>nd another 4-piece bathroom completing this<br>and storage. This home is full of upgrades<br>022), and central vac (no attachments, as-is, |