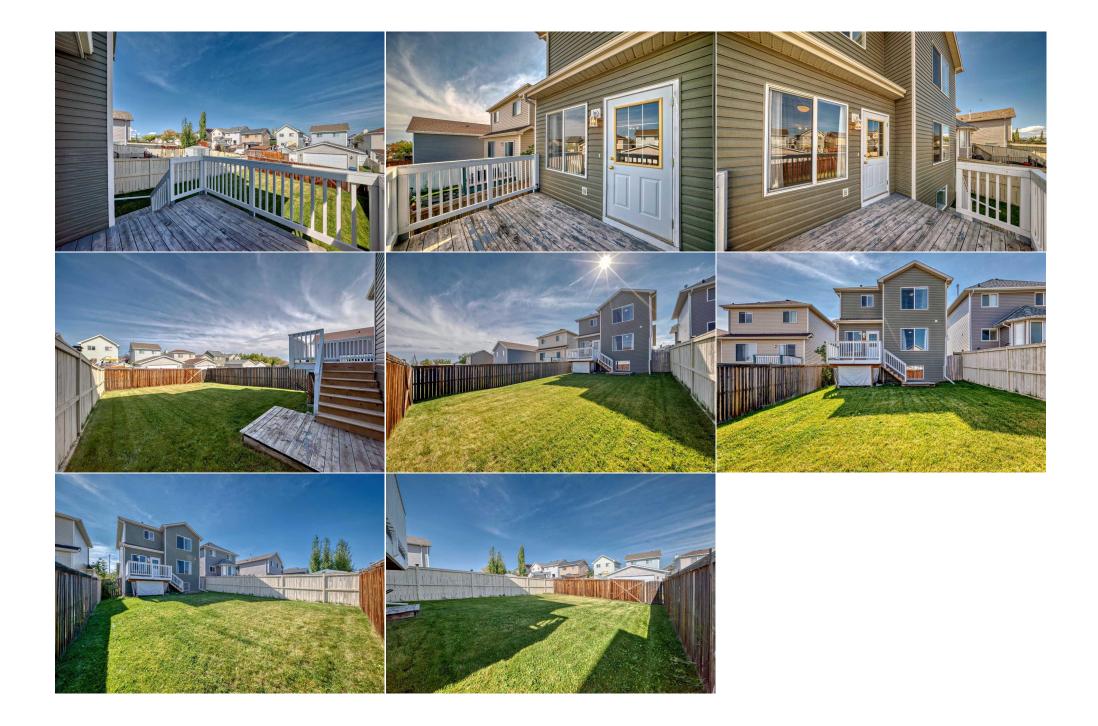

| General Information                                                                          |                                                                          |                   |           | DOM           |           |
|----------------------------------------------------------------------------------------------|--------------------------------------------------------------------------|-------------------|-----------|---------------|-----------|
| Prop Type:                                                                                   | Residential                                                              |                   |           | 1             |           |
| Sub Type:                                                                                    | Detached                                                                 |                   |           | <u>Layout</u> |           |
| City/Town:                                                                                   | Calgary                                                                  | Finished Floor Ar | <u>ea</u> | Beds:         | 5 (3 2 )  |
| Year Built:                                                                                  | 1999                                                                     | Abv Sqft:         | 1,473     | Baths:        | 3.5 (3 1) |
| Lot Information                                                                              |                                                                          | Low Sqft:         |           | Style:        | 2 Storey  |
| Lot Sz Ar:                                                                                   | 3,692 sqft                                                               | Ttl Sqft:         | 1,473     |               |           |
| Lot Shape:                                                                                   |                                                                          |                   |           | Parking       |           |
|                                                                                              |                                                                          |                   |           |               |           |
|                                                                                              |                                                                          |                   |           | Ttl Park:     | 4         |
|                                                                                              |                                                                          |                   |           | Garage Sz:    | 2         |
| Access:                                                                                      |                                                                          |                   |           |               |           |
| Lot Feat:                                                                                    | .ot Feat: Back Lane,Back Yard,Front Yard,Lawn,Landscaped,Rectangular Lot |                   |           |               |           |
| Park Feat: Concrete Driveway, Double Garage Attached, Garage Door Opener, Garage Faces Front |                                                                          |                   |           |               | ront      |

| Bedroom                                                                                                                                                                                                                                                                                                                                                                                                                                                                                                                                                                                                                                                                                                                                                                                                                                                                                                                                                                                                                                                                                              | Basement | 9`0" x 11`2"           | <b>Den</b><br>Legal/Tax/Financial | Basement | 7`11" x 14`3"                                                                                                                                                                                                                                                                    |
|------------------------------------------------------------------------------------------------------------------------------------------------------------------------------------------------------------------------------------------------------------------------------------------------------------------------------------------------------------------------------------------------------------------------------------------------------------------------------------------------------------------------------------------------------------------------------------------------------------------------------------------------------------------------------------------------------------------------------------------------------------------------------------------------------------------------------------------------------------------------------------------------------------------------------------------------------------------------------------------------------------------------------------------------------------------------------------------------------|----------|------------------------|-----------------------------------|----------|----------------------------------------------------------------------------------------------------------------------------------------------------------------------------------------------------------------------------------------------------------------------------------|
| Title:<br><b>Fee Simple</b><br>Legal Desc:                                                                                                                                                                                                                                                                                                                                                                                                                                                                                                                                                                                                                                                                                                                                                                                                                                                                                                                                                                                                                                                           | 9910831  | Zoning:<br><b>R-1N</b> |                                   |          |                                                                                                                                                                                                                                                                                  |
|                                                                                                                                                                                                                                                                                                                                                                                                                                                                                                                                                                                                                                                                                                                                                                                                                                                                                                                                                                                                                                                                                                      |          |                        | Remarks                           |          |                                                                                                                                                                                                                                                                                  |
| Pub Rmks: Perfect Family Home with Space to Grow! This spacious 5-bedroom, 4-bathroom home is perfect for a young fame there's plenty of room for everyone. Step into the welcoming foyer, where you can easily access the cozy living mornings! The eat-in kitchen features a large pantry with direct access from the garage making grocery shopp comfort, complete with plush carpeting and a cozy gas fireplace. A convenient 2-piece powder room, 2 closets, floor. Upstairs, you'll find three spacious bedrooms, including a primary suite with a walk-in closet, a 4-piece elevel. The finished basement offers two more bedrooms, a den (perfect for a playroom or home office), a 4-piece with a newer furnace (2023), central A/C (2023), stove (2024), washer/dryer (2023), water heater (2017), carpen never been used.) Located just a 5 minute walk to Bridlewood Elementary and Monsignor J.J O'Brien Catholic so Trail, it's the perfect spot for an active family. Don't miss out on this move-in ready gem!   Inclusions: N/A   Property Listed By: Century 21 Bamber Realty LTD. |          |                        |                                   |          | the practical mudroom—perfect for busy<br>eze. The living room is designed for family<br>attached double garage round out the main<br>nd another 4-piece bathroom completing this<br>and storage. This home is full of upgrades<br>022), and central vac (no attachments, as-is, |