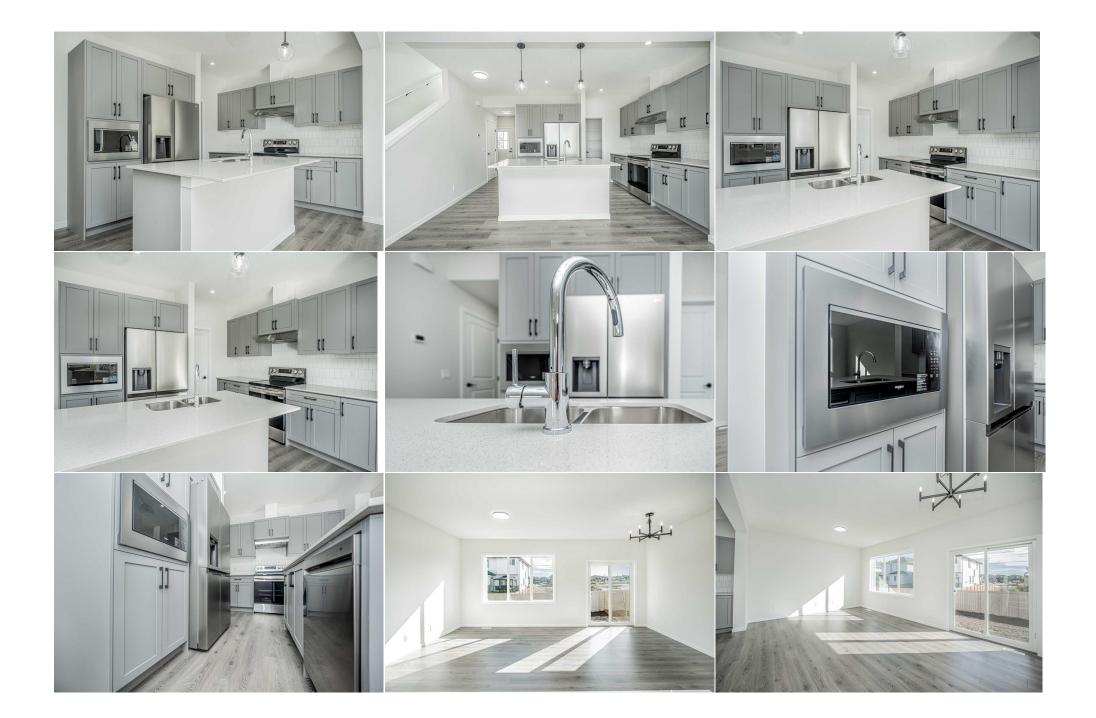

Utilities and Features

| Roof:<br>Heating:<br>Sewer:                                                 | Asphalt Shingle<br>Forced Air,Natural Gas |                                                                                              |                                                                                                                 | Construction:<br>Concrete,Vinyl Siding,Wood Frame<br>Flooring:<br>Carpet,Ceramic Tile,Vinyl,Vinyl Plank<br>Water Source:<br>Fnd/Bsmt:<br>Poured Concrete<br>Hood,Refrigerator,Washer/Dryer Stacked<br>rtz Counters,Separate Entrance,Vinyl Windows,Walk-In Closet(s) |                                                                                             |  |  |  |  |
|-----------------------------------------------------------------------------|-------------------------------------------|----------------------------------------------------------------------------------------------|-----------------------------------------------------------------------------------------------------------------|----------------------------------------------------------------------------------------------------------------------------------------------------------------------------------------------------------------------------------------------------------------------|---------------------------------------------------------------------------------------------|--|--|--|--|
| Ext Feat:<br>Kitchen Appl:<br>Int Feat:                                     | -                                         |                                                                                              | Carpet, Ceramic Tile, Vir<br>Water Source:<br>Fnd/Bsmt:<br>Poured Concrete<br>Range Hood, Refrigerator, Washer, |                                                                                                                                                                                                                                                                      |                                                                                             |  |  |  |  |
| Utilities:                                                                  | Room Information                          |                                                                                              |                                                                                                                 |                                                                                                                                                                                                                                                                      |                                                                                             |  |  |  |  |
| Room<br>Bedroom - Prin<br>Bedroom<br>4pc Ensuite ba<br>Living Room<br>Foyer | Upper                                     | Dimensions<br>12`6" x 17`1"<br>9`0" x 13`2"<br>8`11" x 5`0"<br>19`1" x 13`4"<br>7`10" x 5`8" | Room<br>Family Room<br>Bedroom<br>4pc Bathroom<br>Kitchen<br>2pc Bathroom<br>Legal/Tax/Financial                | <u>Level</u><br>Upper<br>Upper<br>Upper<br>Main<br>Main                                                                                                                                                                                                              | Dimensions<br>15`2" x 13`7"<br>9`11" x 10`9"<br>9`0" x 5`1"<br>15`2" x 10`3"<br>5`6" x 5`0" |  |  |  |  |

| Title:<br><b>Fee Simple</b><br>Legal Desc: | Zoning:<br>R2<br>2211081                                                                                                                                                                                                                                                                                                                                                                                                                                                                                                                                                                                                                                                                                                                                                                                                                                                                                                                                                                                                                                                                                                                                                                                                                                                                                                                                                                                                 |  |  |  |
|--------------------------------------------|--------------------------------------------------------------------------------------------------------------------------------------------------------------------------------------------------------------------------------------------------------------------------------------------------------------------------------------------------------------------------------------------------------------------------------------------------------------------------------------------------------------------------------------------------------------------------------------------------------------------------------------------------------------------------------------------------------------------------------------------------------------------------------------------------------------------------------------------------------------------------------------------------------------------------------------------------------------------------------------------------------------------------------------------------------------------------------------------------------------------------------------------------------------------------------------------------------------------------------------------------------------------------------------------------------------------------------------------------------------------------------------------------------------------------|--|--|--|
|                                            | Remarks                                                                                                                                                                                                                                                                                                                                                                                                                                                                                                                                                                                                                                                                                                                                                                                                                                                                                                                                                                                                                                                                                                                                                                                                                                                                                                                                                                                                                  |  |  |  |
| Pub Rmks:                                  | Step inside this stunning new home, never before lived in, situated in the tranquil neighborhood of Southwest Airdrie, where comfort and style harmonize<br>effortlessly. This captivating residence features three generously sized bedrooms on the upper floor, with the primary bedroom have a 4 piece ensuite bathroom<br>and walk-in closet for added convenience. Additionally, there's an additional pristine 4-piece bathroom on the upper level, ensuring optimal comfort for family and<br>guests alike. The heart of the home lies within the inviting kitchen, adorned with high-quality stainless-steel appliances and a captivating quartz-topped island,<br>ideal for culinary endeavors and casual dining alike. Flowing seamlessly from the kitchen are the interconnected living, dining, and family rooms, creating an open<br>and inviting atmosphere perfect for both everyday living and hosting memorable gatherings. Whether unwinding after a long day or entertaining guests, this home<br>offers the perfect blend of functionality and elegance. While the basement remains unfinished, it features a separate entrance and plumbing rough-ins, offering<br>endless possibilities for customization. Don't miss this incredible opportunity to make this exquisite home yours and experience the epitome of modern living in<br>Southwest Airdrie. NOTE: Builder will provide home warranty. |  |  |  |
| Inclusions:                                | None                                                                                                                                                                                                                                                                                                                                                                                                                                                                                                                                                                                                                                                                                                                                                                                                                                                                                                                                                                                                                                                                                                                                                                                                                                                                                                                                                                                                                     |  |  |  |
| Property Listed By:                        | MaxWell Central                                                                                                                                                                                                                                                                                                                                                                                                                                                                                                                                                                                                                                                                                                                                                                                                                                                                                                                                                                                                                                                                                                                                                                                                                                                                                                                                                                                                          |  |  |  |