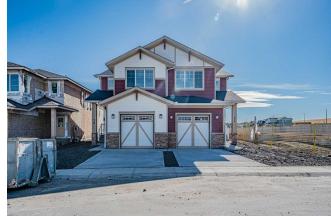

## 958 BAYVIEW Rise, Airdrie T4B 5K3

| MLS®#:  | A2166266 | Area:   | Bayview | Listing<br>Date: | 10/01/24      | List Price: <b>\$615,000</b> |
|---------|----------|---------|---------|------------------|---------------|------------------------------|
| Status: | Active   | County: | Airdrie | Change:          | -\$6k, 16-Jan | Association: Fort McMurray   |

| eneral Informatio | n                                                                              |                   |        | DOM        |                        |  |
|-------------------|--------------------------------------------------------------------------------|-------------------|--------|------------|------------------------|--|
| op Type:          | Residential                                                                    |                   |        | 112        |                        |  |
| ib Type:          | Semi Detached                                                                  | (Half             | Layout |            |                        |  |
|                   | Duplex)                                                                        | Finished Floor Ar | ea     | Beds:      | 3 (3 )                 |  |
| ty/Town:          | Airdrie                                                                        | Abv Sqft:         | 1,660  | Baths:     | 2.5 (2 1)              |  |
| ar Built:         | 2024                                                                           | Low Sqft:         | •      | Style:     | 2 Storey, Side by Side |  |
| t Information     |                                                                                | Ttl Sqft:         | 1,660  | -          |                        |  |
| it Sz Ar:         | 2,773 sqft                                                                     | ·                 |        | Parking    |                        |  |
| t Shape:          |                                                                                |                   |        | Ttl Park:  | 2                      |  |
|                   |                                                                                |                   |        | Garage Sz: | 1                      |  |
| cess:             |                                                                                |                   |        | -          |                        |  |
| t Feat:           | Back Yard,Rectangular Lot                                                      |                   |        |            |                        |  |
| irk Feat:         | Concrete Driveway,Garage Door Opener,Garage Faces Front,Single Garage Attached |                   |        |            |                        |  |