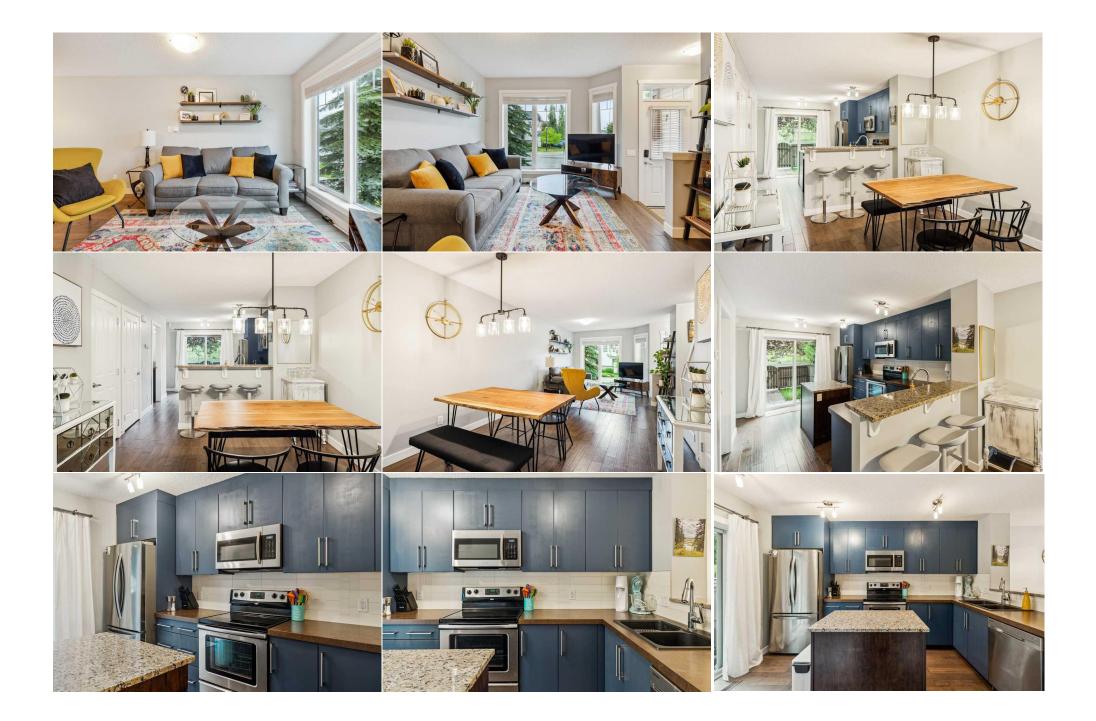

| Condo Fee:<br><b>\$330</b>                      | Title:<br><b>Fee Simple</b><br>Fee Freg:                                                                                                                                                                                                                                                                                                                                                                                                                                                                                                                                                                   | Zoning:<br>DC |  |  |  |  |  |
|-------------------------------------------------|------------------------------------------------------------------------------------------------------------------------------------------------------------------------------------------------------------------------------------------------------------------------------------------------------------------------------------------------------------------------------------------------------------------------------------------------------------------------------------------------------------------------------------------------------------------------------------------------------------|---------------|--|--|--|--|--|
| Legal Desc:                                     | Monthly<br>1010944                                                                                                                                                                                                                                                                                                                                                                                                                                                                                                                                                                                         |               |  |  |  |  |  |
| Legal Desc.                                     | Remarks                                                                                                                                                                                                                                                                                                                                                                                                                                                                                                                                                                                                    | 5             |  |  |  |  |  |
| Pub Rmks:<br>Inclusions:<br>Property Listed By: | large windows that fill the space with light. Step inside to discover st<br>create a calming ambiance. The stylish kitchen is a true centrepiece,<br>breakfast bar with granite countertops. A well-appointed main floor p<br>in not one, but two primary suites, each with its own ensuite bath and<br>space. The basement offers a world of possibilities, ready for you to t<br>creative craft room, a play room plus an additional bedroom with a fu<br>creative touch. Step outside to discover a private backyard with a spa<br>In the vibrant community of Aspen Woods, you'll enjoy easy access to |               |  |  |  |  |  |