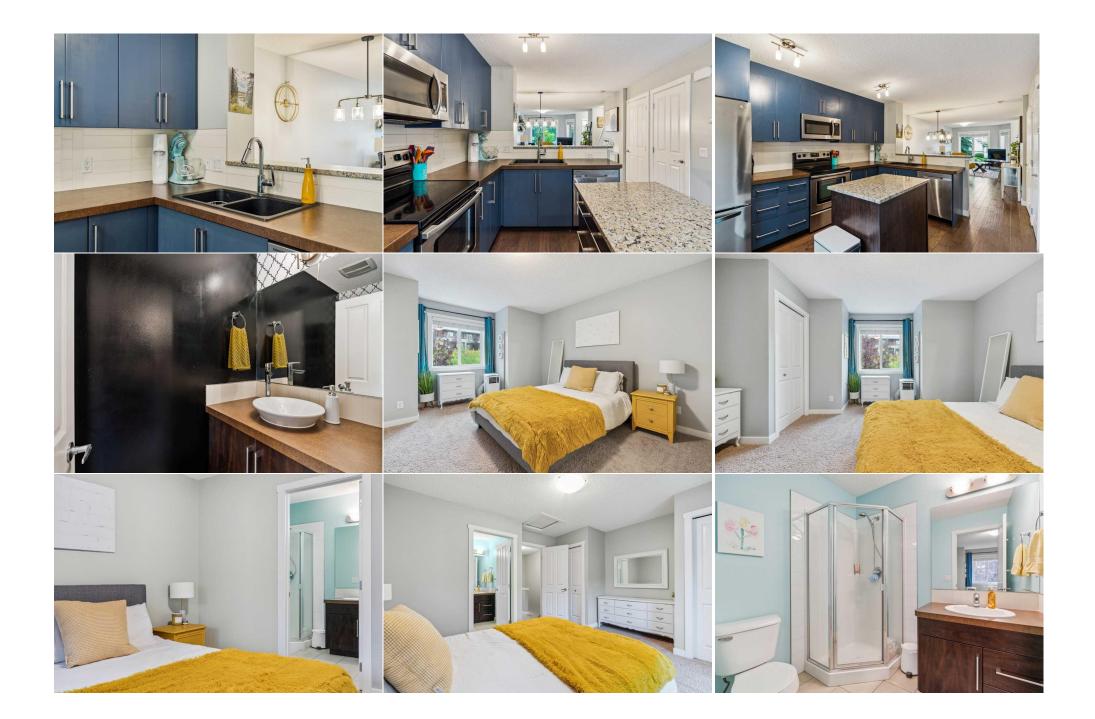

| Condo Fee:<br><b>\$330</b>                      | Title:<br><b>Fee Simple</b><br>Fee Freg:                                                                                                                                                                                                                                                                                                                                                                                                                                                                                                                                                                   | Zoning:<br>DC |  |  |  |  |  |
|-------------------------------------------------|------------------------------------------------------------------------------------------------------------------------------------------------------------------------------------------------------------------------------------------------------------------------------------------------------------------------------------------------------------------------------------------------------------------------------------------------------------------------------------------------------------------------------------------------------------------------------------------------------------|---------------|--|--|--|--|--|
| Legal Desc:                                     | Monthly<br>1010944                                                                                                                                                                                                                                                                                                                                                                                                                                                                                                                                                                                         |               |  |  |  |  |  |
| Legal Desc.                                     | Remarks                                                                                                                                                                                                                                                                                                                                                                                                                                                                                                                                                                                                    | 5             |  |  |  |  |  |
| Pub Rmks:<br>Inclusions:<br>Property Listed By: | large windows that fill the space with light. Step inside to discover st<br>create a calming ambiance. The stylish kitchen is a true centrepiece,<br>breakfast bar with granite countertops. A well-appointed main floor p<br>in not one, but two primary suites, each with its own ensuite bath and<br>space. The basement offers a world of possibilities, ready for you to t<br>creative craft room, a play room plus an additional bedroom with a fu<br>creative touch. Step outside to discover a private backyard with a spa<br>In the vibrant community of Aspen Woods, you'll enjoy easy access to |               |  |  |  |  |  |