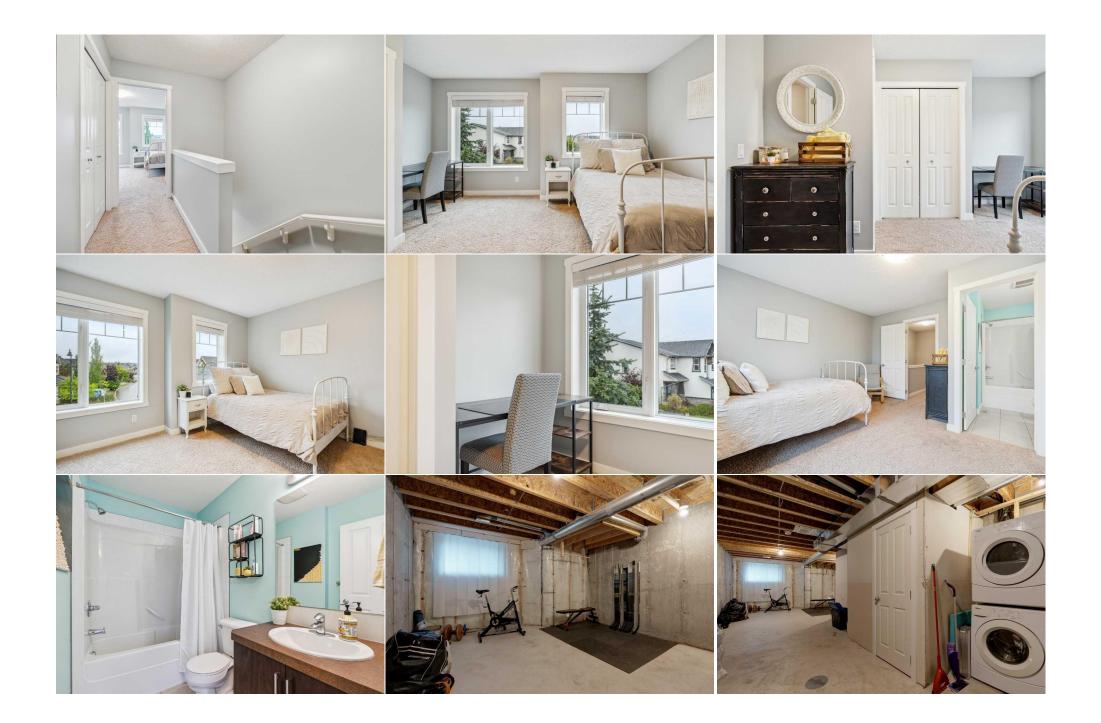

Back Yard,Front Yard,Low Maintenance Landscape,Interior Lot,Landscaped,Street Lighting,Rectangular Lot Stall

Utilities and Features

| Roof:<br>Heating:<br>Sewer:                                                                                                                                                                                                                                                    | Asphalt Shingle<br>Forced Air |                                                                                                    | Construction:<br>Stucco,Vinyl Siding,Woo<br>Flooring:                                                      | Stucco, Vinyl Siding, Wood Frame               |                                                                               |  |
|--------------------------------------------------------------------------------------------------------------------------------------------------------------------------------------------------------------------------------------------------------------------------------|-------------------------------|----------------------------------------------------------------------------------------------------|------------------------------------------------------------------------------------------------------------|------------------------------------------------|-------------------------------------------------------------------------------|--|
| Sewer: Private Entrance,Private Yard   Ext Feat: Private Entrance,Private Yard   Kitchen Appl: Dishwasher,Dryer,Electric Stove,Microwave Hood Fa   Int Feat: Breakfast Bar,Granite Counters,Kitchen Island,Open   Utilities: Dishwasher,Dryer,Electric Stove,Microwave Hood Fa |                               |                                                                                                    | Carpet,Hardwood<br>Water Source:<br>Fnd/Bsmt:<br>Poured Concrete<br>n,Refrigerator,Washer,Window Coverings |                                                |                                                                               |  |
| oundes:                                                                                                                                                                                                                                                                        |                               |                                                                                                    | Room Information                                                                                           |                                                |                                                                               |  |
| <u>Room</u><br>Living Room<br>Dining Room<br>Bedroom - Prin<br>4pc Ensuite bat<br>Storage                                                                                                                                                                                      | ,                             | <u>Dimensions</u><br>14`3" x 15`6"<br>10`6" x 9`6"<br>14`3" x 13`5"<br>5`5" x 7`11"<br>5`4" x 8`6" | <u>Room</u><br>Kitchen<br>2pc Bathroom<br>Bedroom<br>3pc Ensuite bath<br>Legal/Tax/Financial               | <u>Level</u><br>Main<br>Main<br>Upper<br>Upper | Dimensions<br>11`8" x 12`10"<br>3`5" x 6`11"<br>14`2" x 15`11"<br>7`0" x 6`0" |  |

| Condo Fee:<br><b>\$330</b>                      | Title:<br><b>Fee Simple</b><br>Fee Freg:                                                                                                                                                                                                                                                                                                                                                                                                                                                                                                                                                                   | Zoning:<br>DC |  |  |  |  |  |
|-------------------------------------------------|------------------------------------------------------------------------------------------------------------------------------------------------------------------------------------------------------------------------------------------------------------------------------------------------------------------------------------------------------------------------------------------------------------------------------------------------------------------------------------------------------------------------------------------------------------------------------------------------------------|---------------|--|--|--|--|--|
| Legal Desc:                                     | Monthly<br>1010944                                                                                                                                                                                                                                                                                                                                                                                                                                                                                                                                                                                         |               |  |  |  |  |  |
| Legal Desc.                                     | Remarks                                                                                                                                                                                                                                                                                                                                                                                                                                                                                                                                                                                                    | 5             |  |  |  |  |  |
| Pub Rmks:<br>Inclusions:<br>Property Listed By: | large windows that fill the space with light. Step inside to discover st<br>create a calming ambiance. The stylish kitchen is a true centrepiece,<br>breakfast bar with granite countertops. A well-appointed main floor p<br>in not one, but two primary suites, each with its own ensuite bath and<br>space. The basement offers a world of possibilities, ready for you to t<br>creative craft room, a play room plus an additional bedroom with a fu<br>creative touch. Step outside to discover a private backyard with a spa<br>In the vibrant community of Aspen Woods, you'll enjoy easy access to |               |  |  |  |  |  |