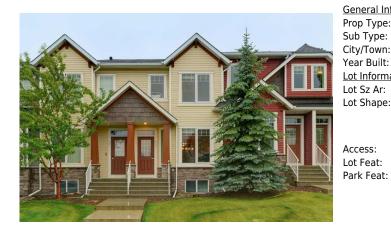

## 89 ASPEN HILLS Drive, Calgary T3H 0P8

| MLS®#:  | A2166297 | Area:   | Aspen Woods | Listing<br>Date: | 09/18/24 | List Price: <b>\$499,900</b> |
|---------|----------|---------|-------------|------------------|----------|------------------------------|
| Status: | Active   | County: | Calgary     | Change:          | None     | Association: Fort McMurray   |

| <u>al Informatio</u> |               |                   |       | DOM            |           |
|----------------------|---------------|-------------------|-------|----------------|-----------|
| ype:                 | Residential   |                   |       | 1              |           |
| /pe:                 | Row/Townhouse |                   |       | <u>Layout</u>  |           |
| own:                 | Calgary       | Finished Floor Ar | ea    | Beds:          | 2 (2 )    |
| luilt:               | 2010          | Abv Sqft:         | 1,170 | Baths:         | 2.5 (2 1) |
| <u>ormation</u>      |               | Low Sqft:         |       | Style:         | 2 Storey  |
| Ar:                  | 1,248 sqft    | Ttl Sqft:         | 1,170 |                |           |
| ape:                 |               |                   |       | De alvia a     |           |
|                      |               |                   |       | <u>Parking</u> |           |
|                      |               |                   |       | Ttl Park:      | 1         |
|                      |               |                   |       | Garage Sz:     |           |