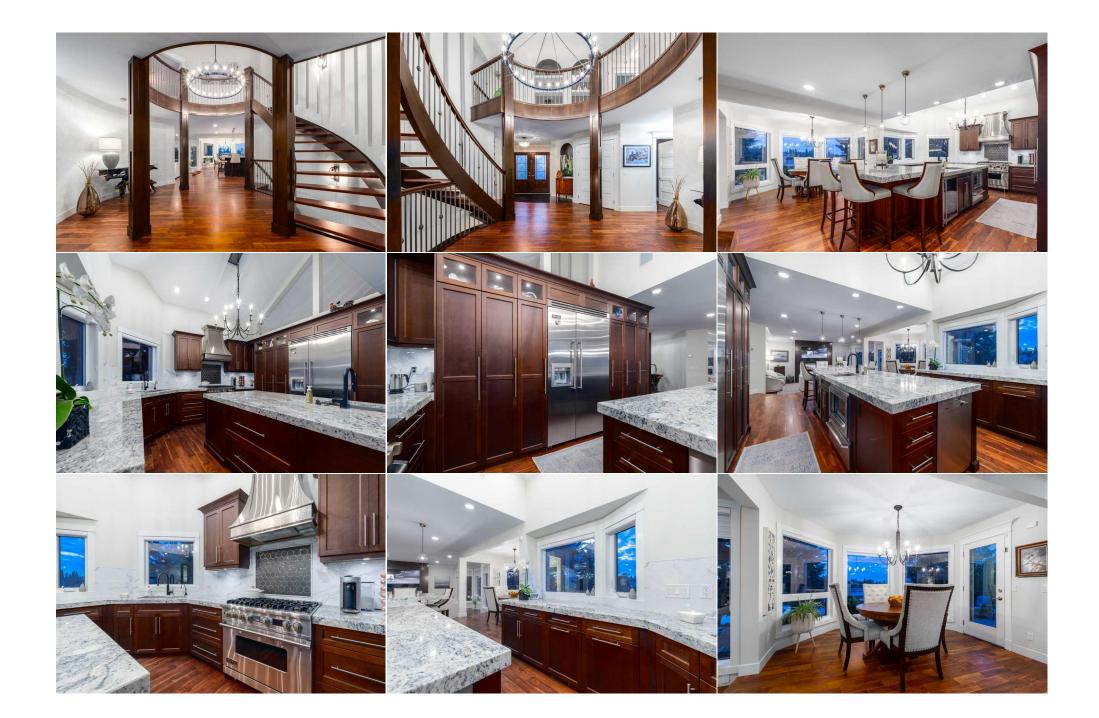

Pub Rmks:

Welcome to your dream home in McKenzie Lake! Situated on a guiet cul-de-sac, this exquisite cottage-style property backs out onto the serene community lake with private dock. With over 3000 square feet, this property boasts curb appeal with its beautiful stone exterior, surrounding trees, and magnificent view of the water. Step inside the double doors to an elegant open spiral staircase, beautiful lighting, and hardwood flooring throughout the entire home. To the right of the foyer is a seating nook, perfect for reading or visiting. An oversized granite island in the kitchen provides seating and includes a built-in beverage fridge, microwave, and dishwasher. Large windows in the dining area and family room provide an abundance of natural light, while the modern fireplace provides warmth and ambience. The formal dining area features high vaulted ceilings, an architecturally curved wall, and towering windows. A powder room and laundry room with sink and tiled flooring are also found on the main floor. Upstairs, French doors open up to the elegant primary bedroom with plenty of windows, a sizeable walk-in closet with built-in drawers/shelving, and a sliding barn door that opens up to a bright and luxurious ensuite. Beautifully designed, this ensuite features a wooden beam to match the barn door, a gorgeous chandelier over the soaker tub with surrounding arched windows, sleek tiled flooring, a vanity with tons of storage, dual sinks, gold accents, and an oversized shower. Find two additional bedrooms on the top floor; one including a walk-in closet, a full bathroom, and a large office with a builtin table. The finished walk-out basement with hardwood flooring includes a bar and kitchen area, stone fireplace, rec room, fitness area, a full bathroom, and two bedrooms, both with 3 piece ensuites, and one with a walk-in closet. Outside, enjoy the view from the large patio with glass railing overlooking the peaceful lakeside, and let the kids play in the massive backyard. Entertaining is effortless, with the built-in outdoor BBQ and prep area, as well as hot tub. Enjoy the benefits of living in this lake community, with access to a multitude of recreation options, as part of the Resident's Association and Beach Club. Tennis, pickleball, beach volleyball, basketball, boating, fishing, swimming and skating are just a few of the available activities. Excellent schools, parks and playgrounds are nearby as well. Don't miss out on this amazing location, and lakefront lifestyle! All Built-in Speakers