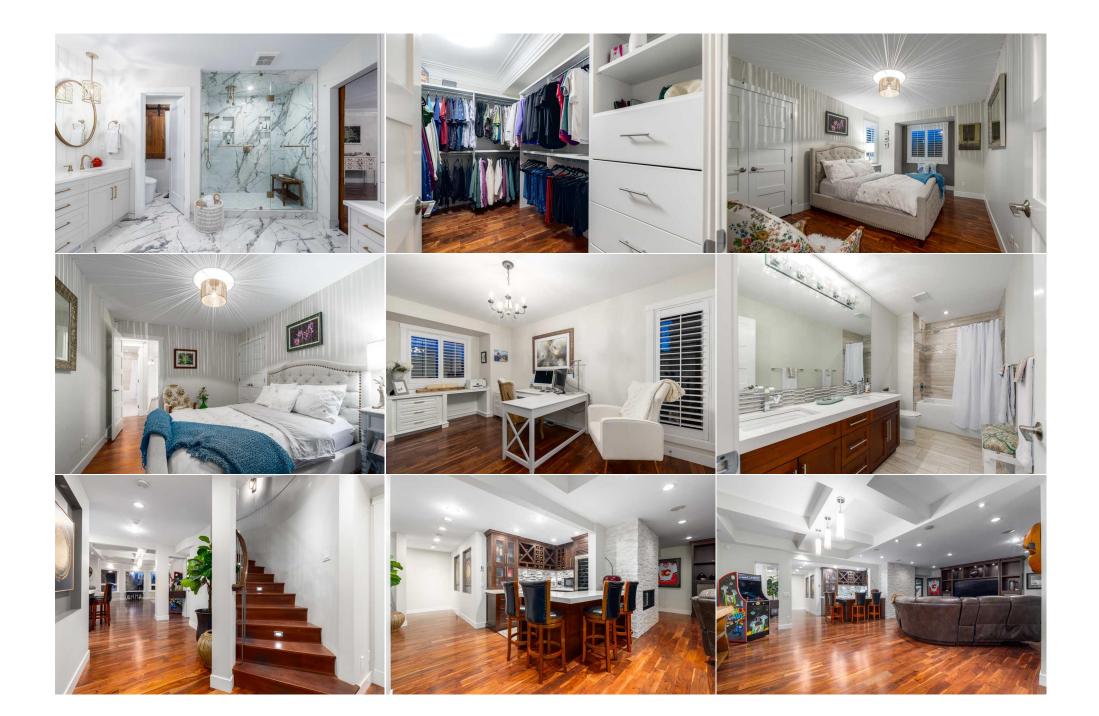

Pub Rmks:

Welcome to your dream home in McKenzie Lake! Situated on a guiet cul-de-sac, this exquisite cottage-style property backs out onto the serene community lake with private dock. With over 3000 square feet, this property boasts curb appeal with its beautiful stone exterior, surrounding trees, and magnificent view of the water. Step inside the double doors to an elegant open spiral staircase, beautiful lighting, and hardwood flooring throughout the entire home. To the right of the foyer is a seating nook, perfect for reading or visiting. An oversized granite island in the kitchen provides seating and includes a built-in beverage fridge, microwave, and dishwasher. Large windows in the dining area and family room provide an abundance of natural light, while the modern fireplace provides warmth and ambience. The formal dining area features high vaulted ceilings, an architecturally curved wall, and towering windows. A powder room and laundry room with sink and tiled flooring are also found on the main floor. Upstairs, French doors open up to the elegant primary bedroom with plenty of windows, a sizeable walk-in closet with built-in drawers/shelving, and a sliding barn door that opens up to a bright and luxurious ensuite. Beautifully designed, this ensuite features a wooden beam to match the barn door, a gorgeous chandelier over the soaker tub with surrounding arched windows, sleek tiled flooring, a vanity with tons of storage, dual sinks, gold accents, and an oversized shower. Find two additional bedrooms on the top floor; one including a walk-in closet, a full bathroom, and a large office with a builtin table. The finished walk-out basement with hardwood flooring includes a bar and kitchen area, stone fireplace, rec room, fitness area, a full bathroom, and two bedrooms, both with 3 piece ensuites, and one with a walk-in closet. Outside, enjoy the view from the large patio with glass railing overlooking the peaceful lakeside, and let the kids play in the massive backyard. Entertaining is effortless, with the built-in outdoor BBQ and prep area, as well as hot tub. Enjoy the benefits of living in this lake community, with access to a multitude of recreation options, as part of the Resident's Association and Beach Club. Tennis, pickleball, beach volleyball, basketball, boating, fishing, swimming and skating are just a few of the available activities. Excellent schools, parks and playgrounds are nearby as well. Don't miss out on this amazing location, and lakefront lifestyle! All Built-in Speakers