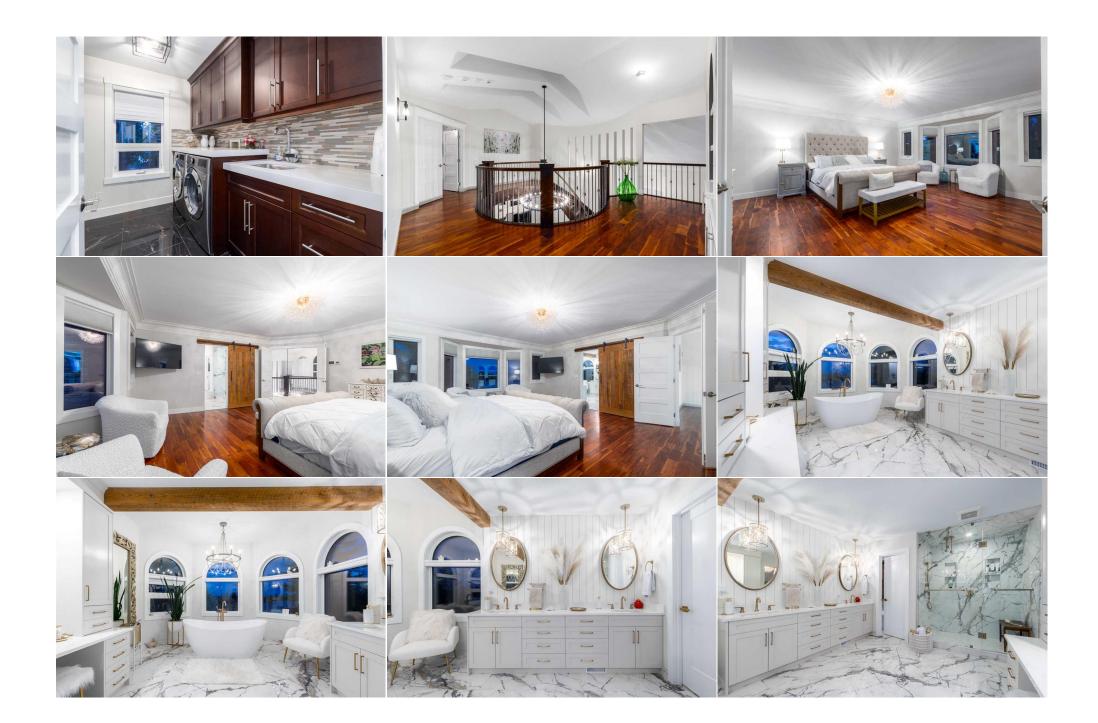

Pub Rmks:

Welcome to your dream home in McKenzie Lake! Situated on a guiet cul-de-sac, this exquisite cottage-style property backs out onto the serene community lake with private dock. With over 3000 square feet, this property boasts curb appeal with its beautiful stone exterior, surrounding trees, and magnificent view of the water. Step inside the double doors to an elegant open spiral staircase, beautiful lighting, and hardwood flooring throughout the entire home. To the right of the foyer is a seating nook, perfect for reading or visiting. An oversized granite island in the kitchen provides seating and includes a built-in beverage fridge, microwave, and dishwasher. Large windows in the dining area and family room provide an abundance of natural light, while the modern fireplace provides warmth and ambience. The formal dining area features high vaulted ceilings, an architecturally curved wall, and towering windows. A powder room and laundry room with sink and tiled flooring are also found on the main floor. Upstairs, French doors open up to the elegant primary bedroom with plenty of windows, a sizeable walk-in closet with built-in drawers/shelving, and a sliding barn door that opens up to a bright and luxurious ensuite. Beautifully designed, this ensuite features a wooden beam to match the barn door, a gorgeous chandelier over the soaker tub with surrounding arched windows, sleek tiled flooring, a vanity with tons of storage, dual sinks, gold accents, and an oversized shower. Find two additional bedrooms on the top floor; one including a walk-in closet, a full bathroom, and a large office with a builtin table. The finished walk-out basement with hardwood flooring includes a bar and kitchen area, stone fireplace, rec room, fitness area, a full bathroom, and two bedrooms, both with 3 piece ensuites, and one with a walk-in closet. Outside, enjoy the view from the large patio with glass railing overlooking the peaceful lakeside, and let the kids play in the massive backyard. Entertaining is effortless, with the built-in outdoor BBQ and prep area, as well as hot tub. Enjoy the benefits of living in this lake community, with access to a multitude of recreation options, as part of the Resident's Association and Beach Club. Tennis, pickleball, beach volleyball, basketball, boating, fishing, swimming and skating are just a few of the available activities. Excellent schools, parks and playgrounds are nearby as well. Don't miss out on this amazing location, and lakefront lifestyle! All Built-in Speakers