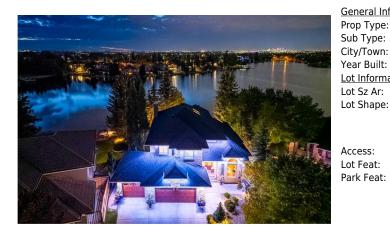

## 57 MCKENZIE LAKE Point, Calgary T2Z 1L7

| MLS®#:  | A2166318 | Area:   | McKenzie Lake | Listing<br>Date: | 09/19/24 | List Price: <b>\$2,490,000</b> |
|---------|----------|---------|---------------|------------------|----------|--------------------------------|
| Status: | Pending  | County: | Calgary       | Change:          | None     | Association: Fort McMurray     |

| eral Informatior  | <u>1</u>                                                             |                      |             | DOM           |           |  |
|-------------------|----------------------------------------------------------------------|----------------------|-------------|---------------|-----------|--|
| Туре:             | Residential                                                          |                      |             | 9             |           |  |
| Туре:             | Detached                                                             |                      |             | <u>Layout</u> |           |  |
| Town:             | Calgary                                                              | Finished Floor Ar    | ea          | Beds:         | 5 (3 2 )  |  |
| Built:            | 1989                                                                 | Abv Sqft:            | 3,256       | Baths:        | 4.5 (4 1) |  |
| <u>nformation</u> |                                                                      | Low Sqft:            |             | Style:        | 2 Storey  |  |
| Sz Ar:            | 11,216 sqft                                                          | Ttl Sqft:            | 3,256       |               |           |  |
| Shape:            |                                                                      |                      |             | Parking       |           |  |
|                   |                                                                      |                      |             | Ttl Park:     | 6         |  |
|                   |                                                                      |                      |             | Garage Sz:    | 3         |  |
| ess:              |                                                                      |                      |             | -             |           |  |
| eat:              | Back Yard,Cul-De-Sac,Lake,Lawn,No Neighbours Behind,Landscaped,Views |                      |             |               |           |  |
| Feat:             | Heated Garage,I                                                      | nsulated,Triple Gara | ge Attached |               |           |  |