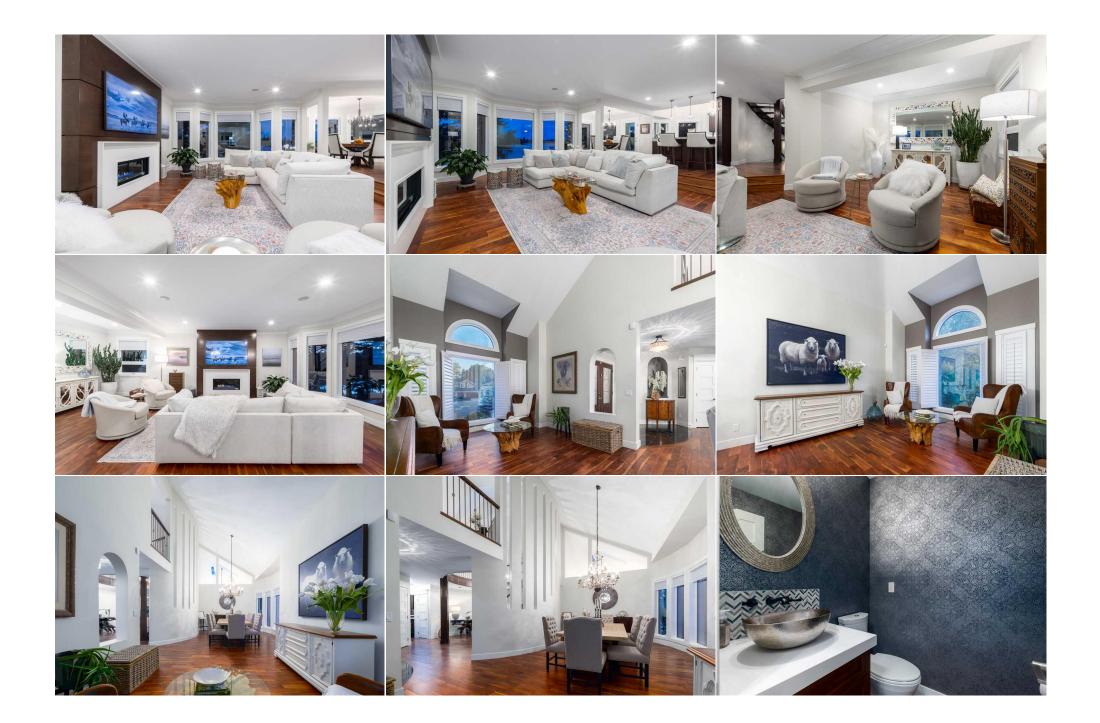

Pub Rmks:

Welcome to your dream home in McKenzie Lake! Situated on a guiet cul-de-sac, this exquisite cottage-style property backs out onto the serene community lake with private dock. With over 3000 square feet, this property boasts curb appeal with its beautiful stone exterior, surrounding trees, and magnificent view of the water. Step inside the double doors to an elegant open spiral staircase, beautiful lighting, and hardwood flooring throughout the entire home. To the right of the foyer is a seating nook, perfect for reading or visiting. An oversized granite island in the kitchen provides seating and includes a built-in beverage fridge, microwave, and dishwasher. Large windows in the dining area and family room provide an abundance of natural light, while the modern fireplace provides warmth and ambience. The formal dining area features high vaulted ceilings, an architecturally curved wall, and towering windows. A powder room and laundry room with sink and tiled flooring are also found on the main floor. Upstairs, French doors open up to the elegant primary bedroom with plenty of windows, a sizeable walk-in closet with built-in drawers/shelving, and a sliding barn door that opens up to a bright and luxurious ensuite. Beautifully designed, this ensuite features a wooden beam to match the barn door, a gorgeous chandelier over the soaker tub with surrounding arched windows, sleek tiled flooring, a vanity with tons of storage, dual sinks, gold accents, and an oversized shower. Find two additional bedrooms on the top floor; one including a walk-in closet, a full bathroom, and a large office with a builtin table. The finished walk-out basement with hardwood flooring includes a bar and kitchen area, stone fireplace, rec room, fitness area, a full bathroom, and two bedrooms, both with 3 piece ensuites, and one with a walk-in closet. Outside, enjoy the view from the large patio with glass railing overlooking the peaceful lakeside, and let the kids play in the massive backyard. Entertaining is effortless, with the built-in outdoor BBQ and prep area, as well as hot tub. Enjoy the benefits of living in this lake community, with access to a multitude of recreation options, as part of the Resident's Association and Beach Club. Tennis, pickleball, beach volleyball, basketball, boating, fishing, swimming and skating are just a few of the available activities. Excellent schools, parks and playgrounds are nearby as well. Don't miss out on this amazing location, and lakefront lifestyle! All Built-in Speakers