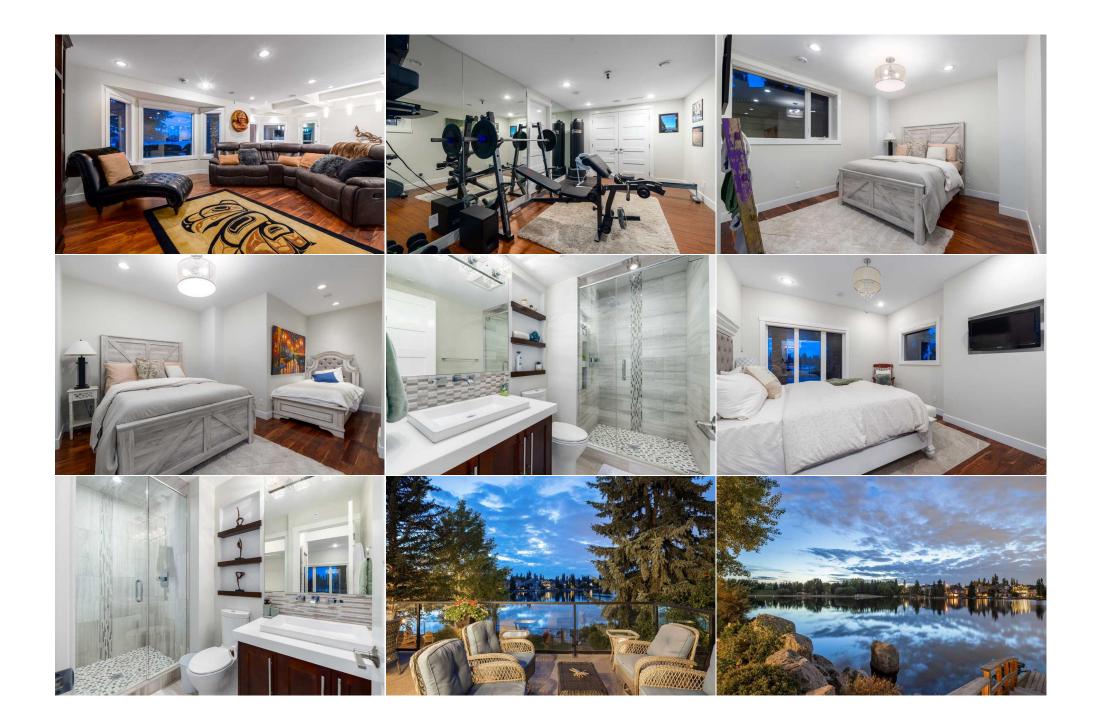

Pub Rmks:

Welcome to your dream home in McKenzie Lake! Situated on a guiet cul-de-sac, this exquisite cottage-style property backs out onto the serene community lake with private dock. With over 3000 square feet, this property boasts curb appeal with its beautiful stone exterior, surrounding trees, and magnificent view of the water. Step inside the double doors to an elegant open spiral staircase, beautiful lighting, and hardwood flooring throughout the entire home. To the right of the foyer is a seating nook, perfect for reading or visiting. An oversized granite island in the kitchen provides seating and includes a built-in beverage fridge, microwave, and dishwasher. Large windows in the dining area and family room provide an abundance of natural light, while the modern fireplace provides warmth and ambience. The formal dining area features high vaulted ceilings, an architecturally curved wall, and towering windows. A powder room and laundry room with sink and tiled flooring are also found on the main floor. Upstairs, French doors open up to the elegant primary bedroom with plenty of windows, a sizeable walk-in closet with built-in drawers/shelving, and a sliding barn door that opens up to a bright and luxurious ensuite. Beautifully designed, this ensuite features a wooden beam to match the barn door, a gorgeous chandelier over the soaker tub with surrounding arched windows, sleek tiled flooring, a vanity with tons of storage, dual sinks, gold accents, and an oversized shower. Find two additional bedrooms on the top floor; one including a walk-in closet, a full bathroom, and a large office with a builtin table. The finished walk-out basement with hardwood flooring includes a bar and kitchen area, stone fireplace, rec room, fitness area, a full bathroom, and two bedrooms, both with 3 piece ensuites, and one with a walk-in closet. Outside, enjoy the view from the large patio with glass railing overlooking the peaceful lakeside, and let the kids play in the massive backyard. Entertaining is effortless, with the built-in outdoor BBQ and prep area, as well as hot tub. Enjoy the benefits of living in this lake community, with access to a multitude of recreation options, as part of the Resident's Association and Beach Club. Tennis, pickleball, beach volleyball, basketball, boating, fishing, swimming and skating are just a few of the available activities. Excellent schools, parks and playgrounds are nearby as well. Don't miss out on this amazing location, and lakefront lifestyle! All Built-in Speakers