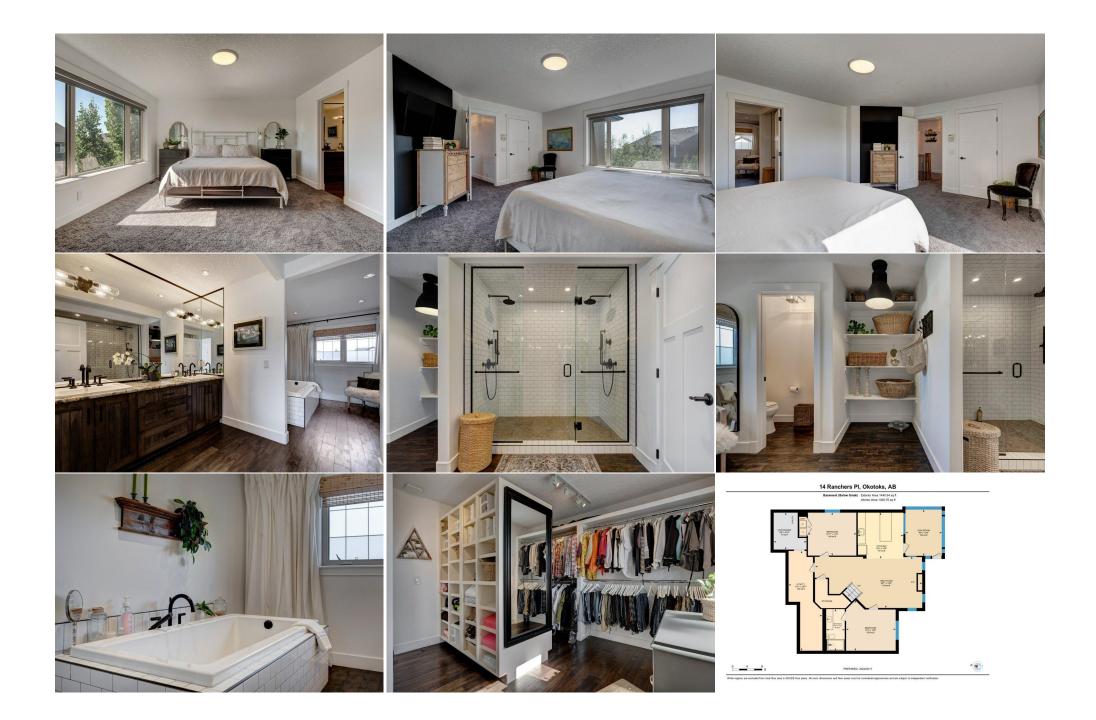

Utilities and Features

| Roof:<br>Heating:<br>Sewer:<br>Ext Feat: | Asphalt Shingle<br>In Floor,Forced Air<br>BBQ gas line |                                                                                                                                                                                                                               | Flooring:                    | Stone,Stucco,Wood Frame<br>Flooring:<br>Carpet,Hardwood,Tile,Vinyl Plank |                |  |  |  |  |
|------------------------------------------|--------------------------------------------------------|-------------------------------------------------------------------------------------------------------------------------------------------------------------------------------------------------------------------------------|------------------------------|--------------------------------------------------------------------------|----------------|--|--|--|--|
|                                          |                                                        |                                                                                                                                                                                                                               | Fnd/Bsmt:<br>Poured Concrete | Fnd/Bsmt:                                                                |                |  |  |  |  |
| Kitchen Appl:                            | Built-In Oven,Dish<br>Coverings                        | Built-In Oven,Dishwasher,Garage Control(s),Garburator,Gas Stove,Humidifier,Microwave,Refrigerator,Tankless Water Heater,Washer/Dryer,Water Softener,Window<br>Coverings                                                       |                              |                                                                          |                |  |  |  |  |
| Int Feat:                                | Bookcases,Breakf                                       | Bookcases, Breakfast Bar, Built-in Features, Chandelier, Closet Organizers, Double Vanity, Granite Counters, High Ceilings, Kitchen Island, Open Floorplan, Pantry, Soaking<br>Tub, Vinyl Windows, Walk-In Closet(s), Wet Bar |                              |                                                                          |                |  |  |  |  |
| Utilities:                               |                                                        |                                                                                                                                                                                                                               | Room Information             |                                                                          |                |  |  |  |  |
| Room                                     | Level                                                  | Dimensions                                                                                                                                                                                                                    | <u>Room</u>                  | Level                                                                    | Dimensions     |  |  |  |  |
| 2pc Bathroom                             | Main                                                   | 5`0" x 4`9"                                                                                                                                                                                                                   | Bedroom                      | Main                                                                     | 11`7" x 10`5"  |  |  |  |  |
| 5pc Bathroom                             | Upper                                                  | 12`0" x 8`6"                                                                                                                                                                                                                  | 5pc Ensuite bath             | Upper                                                                    | 13`5" x 17`5"  |  |  |  |  |
| Bedroom                                  | Upper                                                  | 12`2" x 11`4"                                                                                                                                                                                                                 | Bedroom                      | Upper                                                                    | 12`3" x 13`7"  |  |  |  |  |
| Bedroom - Prim                           | ary Upper                                              | 16`1" x 14`1"                                                                                                                                                                                                                 | Bedroom                      | Lower                                                                    | 11`6" x 12`11" |  |  |  |  |
| Bedroom                                  | Lower                                                  | 13`5" x 13`3"                                                                                                                                                                                                                 | 3pc Bathroom                 | Lower                                                                    | 11`2" x 4`11"  |  |  |  |  |

| Kitchen<br>Bonus Room<br>Sunroom/Solarium       | Main<br>Upper<br>Lower                                                                                                                                                                                                                                                                                                                                                                                                                                                                                                                                                                                                                                                                                                                                                                                                                                                                                                                                                                                                                                                                                                                                                                                                                                                                                                                                                                                                                                                                                                                                                                                                                                                                                                                                                                                                                                                                                                                                                                                                                                                                                                                                                   | 12`6" x 13`3"<br>13`6" x 11`8"<br>12`4" x 9`9"             | Living Room<br>Family Room<br>Legal/Tax/Financial | Main<br>Lower        | 13`5" x 19`2"<br>13`8" x 28`7" |  |
|-------------------------------------------------|--------------------------------------------------------------------------------------------------------------------------------------------------------------------------------------------------------------------------------------------------------------------------------------------------------------------------------------------------------------------------------------------------------------------------------------------------------------------------------------------------------------------------------------------------------------------------------------------------------------------------------------------------------------------------------------------------------------------------------------------------------------------------------------------------------------------------------------------------------------------------------------------------------------------------------------------------------------------------------------------------------------------------------------------------------------------------------------------------------------------------------------------------------------------------------------------------------------------------------------------------------------------------------------------------------------------------------------------------------------------------------------------------------------------------------------------------------------------------------------------------------------------------------------------------------------------------------------------------------------------------------------------------------------------------------------------------------------------------------------------------------------------------------------------------------------------------------------------------------------------------------------------------------------------------------------------------------------------------------------------------------------------------------------------------------------------------------------------------------------------------------------------------------------------------|------------------------------------------------------------|---------------------------------------------------|----------------------|--------------------------------|--|
| Condo Fee:<br><b>\$58</b>                       |                                                                                                                                                                                                                                                                                                                                                                                                                                                                                                                                                                                                                                                                                                                                                                                                                                                                                                                                                                                                                                                                                                                                                                                                                                                                                                                                                                                                                                                                                                                                                                                                                                                                                                                                                                                                                                                                                                                                                                                                                                                                                                                                                                          | Title:<br><b>Fee Simple</b><br>Fee Freq:<br><b>Monthly</b> |                                                   | Zoning:<br><b>TN</b> |                                |  |
| Legal Desc:                                     | 0810207                                                                                                                                                                                                                                                                                                                                                                                                                                                                                                                                                                                                                                                                                                                                                                                                                                                                                                                                                                                                                                                                                                                                                                                                                                                                                                                                                                                                                                                                                                                                                                                                                                                                                                                                                                                                                                                                                                                                                                                                                                                                                                                                                                  |                                                            | Remarks                                           |                      |                                |  |
| Pub Rmks:<br>Inclusions:<br>Property Listed By: | b Rmks: Stunning luxury Estate Home with almost 4200sqft over 3 levels / 6 Bedrooms / 4 Bathrooms / End of a cul-de-sac / Tons of upgrades / Triple Atta<br>Custom Sunroom / Walk-out Suited Basement / Enlarged Master Suite / Plus 225sqft Detached Studiol Get ready to fall in love! It all starts with of<br>home does not disappoint, plenty of mature trees, poured concrete curbing and manicured low maintenance landscaping is found front to back of<br>shaped lot. Inside notice touches of modern country chic that sets a lovely cozy vibe throughout. The bright open main level is an Entertainers D<br>hardwood floors, pot lights, premium light fixtures and at the heart is your new well equipped "chef's" kitchen. The blend of tall white cabinetry,<br>centrepiece Island and a peninsula breakfast bar offer functionality and aesthetic appeal. Find even more thoughtful details like High End 5.S ag<br>oven, a corner pantry plus a roll out wall pantry. All this flow's seamlessly to the dinning room and living room, showcasing an oversized gas fire<br>cabinet built in's. Rounding out this immaculate main level is an office overlooking the rear yard (additional bedroom if needed) 1/2 bathroom, a<br>room to host lavish dinner parties (or could be another office) a spacious foyer and generous front closet, balcony surrounded by glass railing ar<br>functional mud room / laundry room Offering a sink and plenty of built-in's to keep your day to day life clutter free! Head to the upper level to vi<br>Master Suite that truly has "WOW Factor" indulge in Luxury, the Impressive En-Suite boasts a considerable custom glass shower with dual show<br>stand alone soaker tub to unwind with a glass of wine, convenient separate water closet & a gorgeous double vanity. 2 additional bedrooms sha<br>bathroom featuring dual sinks and a well planned separated tub / shower / toilet room combo. Plus a roomy bonus room for intimate family movi<br>to the fully finished lower level, another fabulous Entertaining space, that has been thoughtfully designed to include In-floor heat, a sunry famil<br>a |                                                            |                                                   |                      |                                |  |