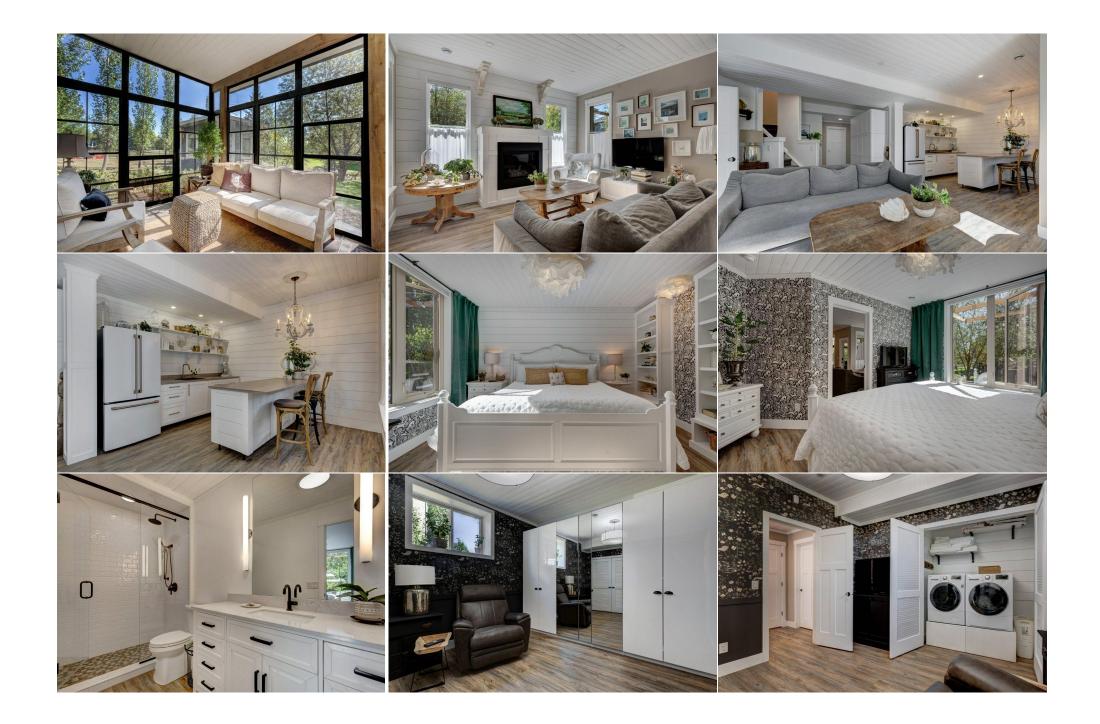

| Kitchen<br>Bonus Room<br>Sunroom/Solarium       | Main<br>Upper<br>Lower                                                                                                                                                                                                                                                                                                                                                                                                                                                                                                                                                                                                                                                                                                                                                                                                                                                                                                                                                                                                                                                                                                                                                                                                                                                                                                                                                                                                                                                                                                                                                                                                                                                                                                                                                                                                                                                                                                                                                                                                                                                                                                                                                   | 12`6" x 13`3"<br>13`6" x 11`8"<br>12`4" x 9`9"             | Living Room<br>Family Room<br>Legal/Tax/Financial | Main<br>Lower        | 13`5" x 19`2"<br>13`8" x 28`7" |  |
|-------------------------------------------------|--------------------------------------------------------------------------------------------------------------------------------------------------------------------------------------------------------------------------------------------------------------------------------------------------------------------------------------------------------------------------------------------------------------------------------------------------------------------------------------------------------------------------------------------------------------------------------------------------------------------------------------------------------------------------------------------------------------------------------------------------------------------------------------------------------------------------------------------------------------------------------------------------------------------------------------------------------------------------------------------------------------------------------------------------------------------------------------------------------------------------------------------------------------------------------------------------------------------------------------------------------------------------------------------------------------------------------------------------------------------------------------------------------------------------------------------------------------------------------------------------------------------------------------------------------------------------------------------------------------------------------------------------------------------------------------------------------------------------------------------------------------------------------------------------------------------------------------------------------------------------------------------------------------------------------------------------------------------------------------------------------------------------------------------------------------------------------------------------------------------------------------------------------------------------|------------------------------------------------------------|---------------------------------------------------|----------------------|--------------------------------|--|
| Condo Fee:<br><b>\$58</b>                       |                                                                                                                                                                                                                                                                                                                                                                                                                                                                                                                                                                                                                                                                                                                                                                                                                                                                                                                                                                                                                                                                                                                                                                                                                                                                                                                                                                                                                                                                                                                                                                                                                                                                                                                                                                                                                                                                                                                                                                                                                                                                                                                                                                          | Title:<br><b>Fee Simple</b><br>Fee Freq:<br><b>Monthly</b> |                                                   | Zoning:<br><b>TN</b> |                                |  |
| Legal Desc:                                     | 0810207                                                                                                                                                                                                                                                                                                                                                                                                                                                                                                                                                                                                                                                                                                                                                                                                                                                                                                                                                                                                                                                                                                                                                                                                                                                                                                                                                                                                                                                                                                                                                                                                                                                                                                                                                                                                                                                                                                                                                                                                                                                                                                                                                                  |                                                            | Remarks                                           |                      |                                |  |
| Pub Rmks:<br>Inclusions:<br>Property Listed By: | b Rmks: Stunning luxury Estate Home with almost 4200sqft over 3 levels / 6 Bedrooms / 4 Bathrooms / End of a cul-de-sac / Tons of upgrades / Triple Atta<br>Custom Sunroom / Walk-out Suited Basement / Enlarged Master Suite / Plus 225sqft Detached Studiol Get ready to fall in love! It all starts with of<br>home does not disappoint, plenty of mature trees, poured concrete curbing and manicured low maintenance landscaping is found front to back of<br>shaped lot. Inside notice touches of modern country chic that sets a lovely cozy vibe throughout. The bright open main level is an Entertainers D<br>hardwood floors, pot lights, premium light fixtures and at the heart is your new well equipped "chef's" kitchen. The blend of tall white cabinetry,<br>centrepiece Island and a peninsula breakfast bar offer functionality and aesthetic appeal. Find even more thoughtful details like High End 5.S ag<br>oven, a corner pantry plus a roll out wall pantry. All this flow's seamlessly to the dinning room and living room, showcasing an oversized gas fire<br>cabinet built in's. Rounding out this immaculate main level is an office overlooking the rear yard (additional bedroom if needed) 1/2 bathroom, a<br>room to host lavish dinner parties (or could be another office) a spacious foyer and generous front closet, balcony surrounded by glass railing ar<br>functional mud room / laundry room Offering a sink and plenty of built-in's to keep your day to day life clutter free! Head to the upper level to vi<br>Master Suite that truly has "WOW Factor" indulge in Luxury, the Impressive En-Suite boasts a considerable custom glass shower with dual show<br>stand alone soaker tub to unwind with a glass of wine, convenient separate water closet & a gorgeous double vanity. 2 additional bedrooms sha<br>bathroom featuring dual sinks and a well planned separated tub / shower / toilet room combo. Plus a roomy bonus room for intimate family movi<br>to the fully finished lower level, another fabulous Entertaining space, that has been thoughtfully designed to include In-floor heat, a sunry famil<br>a |                                                            |                                                   |                      |                                |  |