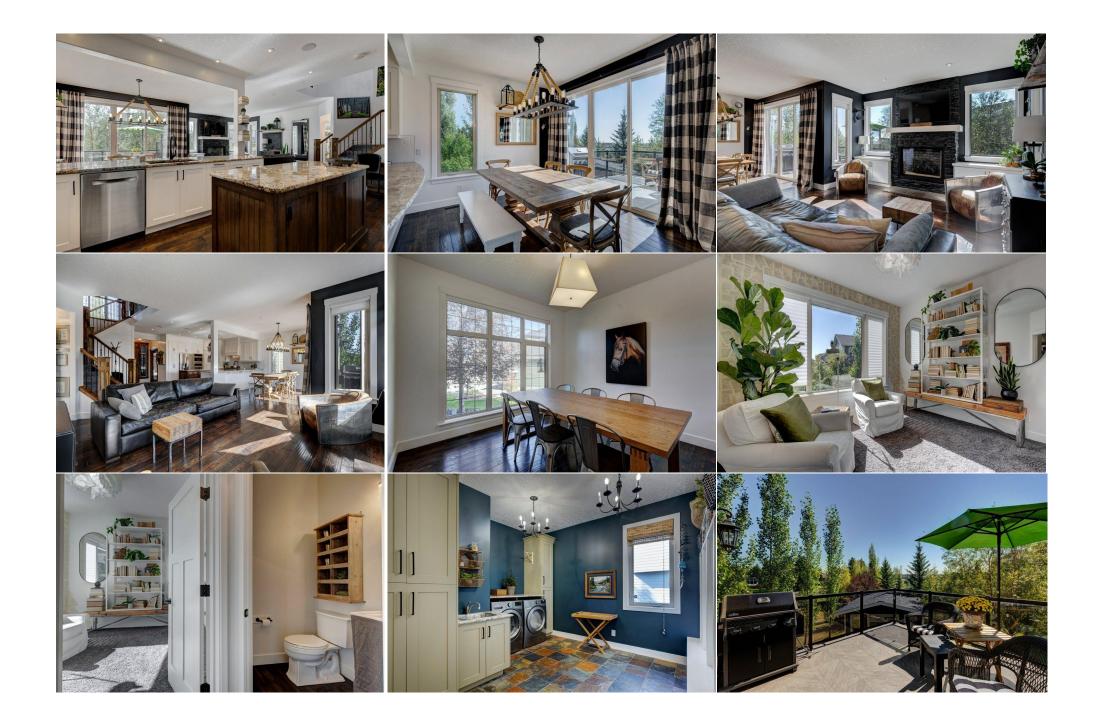

| Kitchen<br>Bonus Room<br>Sunroom/Solarium       | Main<br>Upper<br>Lower                                                                                                                                                                                                                                                                                                                                                                                                                                                                                                                                                                                                                                                                                                                                                                                                                                                                                                                                                                                                                                                                                                                                                                                                                                                                                                                                                                                                                                                                                                                                                                                                                                                                                                                                                                                                                                                                                                                                                                                                                                                                                                                                                   | 12`6" x 13`3"<br>13`6" x 11`8"<br>12`4" x 9`9"             | Living Room<br>Family Room<br>Legal/Tax/Financial | Main<br>Lower        | 13`5" x 19`2"<br>13`8" x 28`7" |  |
|-------------------------------------------------|--------------------------------------------------------------------------------------------------------------------------------------------------------------------------------------------------------------------------------------------------------------------------------------------------------------------------------------------------------------------------------------------------------------------------------------------------------------------------------------------------------------------------------------------------------------------------------------------------------------------------------------------------------------------------------------------------------------------------------------------------------------------------------------------------------------------------------------------------------------------------------------------------------------------------------------------------------------------------------------------------------------------------------------------------------------------------------------------------------------------------------------------------------------------------------------------------------------------------------------------------------------------------------------------------------------------------------------------------------------------------------------------------------------------------------------------------------------------------------------------------------------------------------------------------------------------------------------------------------------------------------------------------------------------------------------------------------------------------------------------------------------------------------------------------------------------------------------------------------------------------------------------------------------------------------------------------------------------------------------------------------------------------------------------------------------------------------------------------------------------------------------------------------------------------|------------------------------------------------------------|---------------------------------------------------|----------------------|--------------------------------|--|
| Condo Fee:<br><b>\$58</b>                       |                                                                                                                                                                                                                                                                                                                                                                                                                                                                                                                                                                                                                                                                                                                                                                                                                                                                                                                                                                                                                                                                                                                                                                                                                                                                                                                                                                                                                                                                                                                                                                                                                                                                                                                                                                                                                                                                                                                                                                                                                                                                                                                                                                          | Title:<br><b>Fee Simple</b><br>Fee Freq:<br><b>Monthly</b> |                                                   | Zoning:<br><b>TN</b> |                                |  |
| Legal Desc:                                     | 0810207                                                                                                                                                                                                                                                                                                                                                                                                                                                                                                                                                                                                                                                                                                                                                                                                                                                                                                                                                                                                                                                                                                                                                                                                                                                                                                                                                                                                                                                                                                                                                                                                                                                                                                                                                                                                                                                                                                                                                                                                                                                                                                                                                                  |                                                            | Remarks                                           |                      |                                |  |
| Pub Rmks:<br>Inclusions:<br>Property Listed By: | b Rmks: Stunning luxury Estate Home with almost 4200sqft over 3 levels / 6 Bedrooms / 4 Bathrooms / End of a cul-de-sac / Tons of upgrades / Triple Atta<br>Custom Sunroom / Walk-out Suited Basement / Enlarged Master Suite / Plus 225sqft Detached Studiol Get ready to fall in love! It all starts with of<br>home does not disappoint, plenty of mature trees, poured concrete curbing and manicured low maintenance landscaping is found front to back of<br>shaped lot. Inside notice touches of modern country chic that sets a lovely cozy vibe throughout. The bright open main level is an Entertainers D<br>hardwood floors, pot lights, premium light fixtures and at the heart is your new well equipped "chef's" kitchen. The blend of tall white cabinetry,<br>centrepiece Island and a peninsula breakfast bar offer functionality and aesthetic appeal. Find even more thoughtful details like High End 5.S ag<br>oven, a corner pantry plus a roll out wall pantry. All this flow's seamlessly to the dinning room and living room, showcasing an oversized gas fire<br>cabinet built in's. Rounding out this immaculate main level is an office overlooking the rear yard (additional bedroom if needed) 1/2 bathroom, a<br>room to host lavish dinner parties (or could be another office) a spacious foyer and generous front closet, balcony surrounded by glass railing ar<br>functional mud room / laundry room Offering a sink and plenty of built-in's to keep your day to day life clutter free! Head to the upper level to vi<br>Master Suite that truly has "WOW Factor" indulge in Luxury, the Impressive En-Suite boasts a considerable custom glass shower with dual show<br>stand alone soaker tub to unwind with a glass of wine, convenient separate water closet & a gorgeous double vanity. 2 additional bedrooms sha<br>bathroom featuring dual sinks and a well planned separated tub / shower / toilet room combo. Plus a roomy bonus room for intimate family movi<br>to the fully finished lower level, another fabulous Entertaining space, that has been thoughtfully designed to include In-floor heat, a sunry famil<br>a |                                                            |                                                   |                      |                                |  |