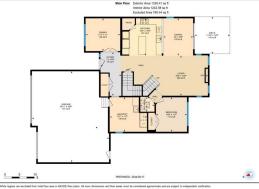

Utilities and Features

| Roof:<br>Heating:<br>Sewer:<br>Ext Feat: | Asphalt Shingle<br>In Floor,Forced Air<br>BBQ gas line |                                                                                                                                                                                                                               | Flooring:                    | Stone,Stucco,Wood Frame<br>Flooring:<br>Carpet,Hardwood,Tile,Vinyl Plank |                |  |  |  |  |
|------------------------------------------|--------------------------------------------------------|-------------------------------------------------------------------------------------------------------------------------------------------------------------------------------------------------------------------------------|------------------------------|--------------------------------------------------------------------------|----------------|--|--|--|--|
|                                          |                                                        |                                                                                                                                                                                                                               | Fnd/Bsmt:<br>Poured Concrete | Fnd/Bsmt:                                                                |                |  |  |  |  |
| Kitchen Appl:                            | Built-In Oven,Dish<br>Coverings                        | Built-In Oven,Dishwasher,Garage Control(s),Garburator,Gas Stove,Humidifier,Microwave,Refrigerator,Tankless Water Heater,Washer/Dryer,Water Softener,Window<br>Coverings                                                       |                              |                                                                          |                |  |  |  |  |
| Int Feat:                                | Bookcases,Breakf                                       | Bookcases, Breakfast Bar, Built-in Features, Chandelier, Closet Organizers, Double Vanity, Granite Counters, High Ceilings, Kitchen Island, Open Floorplan, Pantry, Soaking<br>Tub, Vinyl Windows, Walk-In Closet(s), Wet Bar |                              |                                                                          |                |  |  |  |  |
| Utilities:                               |                                                        |                                                                                                                                                                                                                               | Room Information             |                                                                          |                |  |  |  |  |
| Room                                     | Level                                                  | Dimensions                                                                                                                                                                                                                    | <u>Room</u>                  | Level                                                                    | Dimensions     |  |  |  |  |
| 2pc Bathroom                             | Main                                                   | 5`0" x 4`9"                                                                                                                                                                                                                   | Bedroom                      | Main                                                                     | 11`7" x 10`5"  |  |  |  |  |
| 5pc Bathroom                             | Upper                                                  | 12`0" x 8`6"                                                                                                                                                                                                                  | 5pc Ensuite bath             | Upper                                                                    | 13`5" x 17`5"  |  |  |  |  |
| Bedroom                                  | Upper                                                  | 12`2" x 11`4"                                                                                                                                                                                                                 | Bedroom                      | Upper                                                                    | 12`3" x 13`7"  |  |  |  |  |
| Bedroom - Prim                           | ary Upper                                              | 16`1" x 14`1"                                                                                                                                                                                                                 | Bedroom                      | Lower                                                                    | 11`6" x 12`11" |  |  |  |  |
| Bedroom                                  | Lower                                                  | 13`5" x 13`3"                                                                                                                                                                                                                 | 3pc Bathroom                 | Lower                                                                    | 11`2" x 4`11"  |  |  |  |  |

| Kitchen<br>Bonus Room<br>Sunroom/Solarium       | Main<br>Upper<br>Lower                                                                                                                                                                                                                                                                                                                                                                                                                                                                                                                                                                                                                                                                                                                                                                                                                                                                                                                                                                                                                                                                                                                                                                                                                                                                                                                                                                                                                                                                                                                                                                                                                                                                                                                                                                                                                                                                                                                                                                                                                                                                                                                                                   | 12`6" x 13`3"<br>13`6" x 11`8"<br>12`4" x 9`9"             | Living Room<br>Family Room<br>Legal/Tax/Financial | Main<br>Lower        | 13`5" x 19`2"<br>13`8" x 28`7" |  |
|-------------------------------------------------|--------------------------------------------------------------------------------------------------------------------------------------------------------------------------------------------------------------------------------------------------------------------------------------------------------------------------------------------------------------------------------------------------------------------------------------------------------------------------------------------------------------------------------------------------------------------------------------------------------------------------------------------------------------------------------------------------------------------------------------------------------------------------------------------------------------------------------------------------------------------------------------------------------------------------------------------------------------------------------------------------------------------------------------------------------------------------------------------------------------------------------------------------------------------------------------------------------------------------------------------------------------------------------------------------------------------------------------------------------------------------------------------------------------------------------------------------------------------------------------------------------------------------------------------------------------------------------------------------------------------------------------------------------------------------------------------------------------------------------------------------------------------------------------------------------------------------------------------------------------------------------------------------------------------------------------------------------------------------------------------------------------------------------------------------------------------------------------------------------------------------------------------------------------------------|------------------------------------------------------------|---------------------------------------------------|----------------------|--------------------------------|--|
| Condo Fee:<br><b>\$58</b>                       |                                                                                                                                                                                                                                                                                                                                                                                                                                                                                                                                                                                                                                                                                                                                                                                                                                                                                                                                                                                                                                                                                                                                                                                                                                                                                                                                                                                                                                                                                                                                                                                                                                                                                                                                                                                                                                                                                                                                                                                                                                                                                                                                                                          | Title:<br><b>Fee Simple</b><br>Fee Freq:<br><b>Monthly</b> |                                                   | Zoning:<br><b>TN</b> |                                |  |
| Legal Desc:                                     | 0810207                                                                                                                                                                                                                                                                                                                                                                                                                                                                                                                                                                                                                                                                                                                                                                                                                                                                                                                                                                                                                                                                                                                                                                                                                                                                                                                                                                                                                                                                                                                                                                                                                                                                                                                                                                                                                                                                                                                                                                                                                                                                                                                                                                  |                                                            | Remarks                                           |                      |                                |  |
| Pub Rmks:<br>Inclusions:<br>Property Listed By: | b Rmks: Stunning luxury Estate Home with almost 4200sqft over 3 levels / 6 Bedrooms / 4 Bathrooms / End of a cul-de-sac / Tons of upgrades / Triple Atta<br>Custom Sunroom / Walk-out Suited Basement / Enlarged Master Suite / Plus 225sqft Detached Studiol Get ready to fall in love! It all starts with of<br>home does not disappoint, plenty of mature trees, poured concrete curbing and manicured low maintenance landscaping is found front to back of<br>shaped lot. Inside notice touches of modern country chic that sets a lovely cozy vibe throughout. The bright open main level is an Entertainers D<br>hardwood floors, pot lights, premium light fixtures and at the heart is your new well equipped "chef's" kitchen. The blend of tall white cabinetry,<br>centrepiece Island and a peninsula breakfast bar offer functionality and aesthetic appeal. Find even more thoughtful details like High End 5.S ag<br>oven, a corner pantry plus a roll out wall pantry. All this flow's seamlessly to the dinning room and living room, showcasing an oversized gas fire<br>cabinet built in's. Rounding out this immaculate main level is an office overlooking the rear yard (additional bedroom if needed) 1/2 bathroom, a<br>room to host lavish dinner parties (or could be another office) a spacious foyer and generous front closet, balcony surrounded by glass railing ar<br>functional mud room / laundry room Offering a sink and plenty of built-in's to keep your day to day life clutter free! Head to the upper level to vi<br>Master Suite that truly has "WOW Factor" indulge in Luxury, the Impressive En-Suite boasts a considerable custom glass shower with dual show<br>stand alone soaker tub to unwind with a glass of wine, convenient separate water closet & a gorgeous double vanity. 2 additional bedrooms sha<br>bathroom featuring dual sinks and a well planned separated tub / shower / toilet room combo. Plus a roomy bonus room for intimate family movi<br>to the fully finished lower level, another fabulous Entertaining space, that has been thoughtfully designed to include In-floor heat, a sunry famil<br>a |                                                            |                                                   |                      |                                |  |