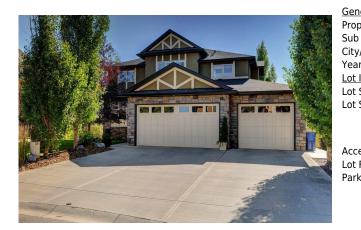

## 14 RANCHERS Place, Okotoks T1S 0G5

| MLS®#:  | A2166341 | Area:   | Air Ranch        | Listing<br>Date: | 09/18/24 | List Price: <b>\$1,150,000</b> |
|---------|----------|---------|------------------|------------------|----------|--------------------------------|
| Status: | Active   | County: | Foothills County | Change:          | None     | Association: Fort McMurray     |

| cess:                |             |                   |       | Garage Sz:                  | 3         |
|----------------------|-------------|-------------------|-------|-----------------------------|-----------|
| t Shape:             |             |                   |       | <u>Parking</u><br>Ttl Park: | 6         |
| t Sz Ar:             | 8,912 sqft  | Ttl Sqft:         | 2,752 |                             |           |
| <u>t Information</u> |             | Low Sqft:         |       | Style:                      | 2 Storey  |
| ar Built:            | 2010        | Abv Sqft:         | 2,752 | Baths:                      | 3.5 (3 1) |
| y/Town:              | Okotoks     | Finished Floor Ar | ea    | Beds:                       | 6 (4 2 )  |
| b Type:              | Detached    |                   |       | <u>Layout</u>               |           |
| ор Туре:             | Residential |                   |       | 1                           |           |