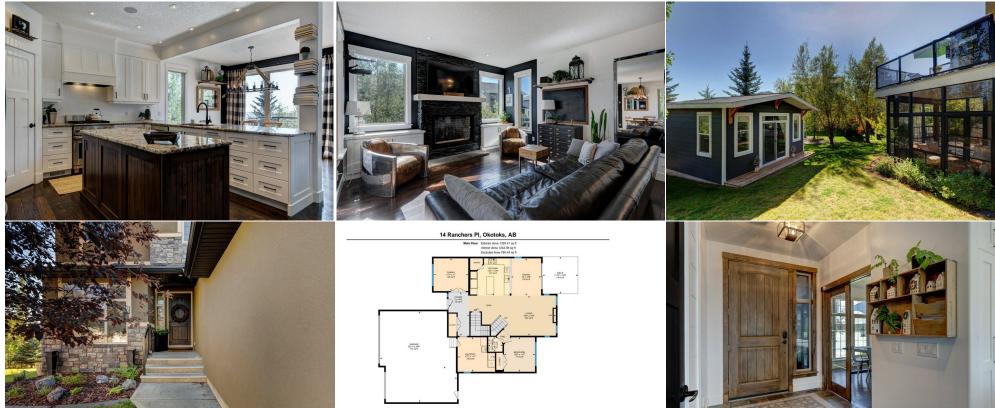

Utilities and Features

| Roof:<br>Heating:<br>Sewer:<br>Ext Feat: | Asphalt Shingle<br>In Floor,Forced Air<br>BBQ gas line |                                                                                                                                                                                                                               | Flooring:                    | Stone,Stucco,Wood Frame<br>Flooring:<br>Carpet,Hardwood,Tile,Vinyl Plank |                |  |  |  |  |
|------------------------------------------|--------------------------------------------------------|-------------------------------------------------------------------------------------------------------------------------------------------------------------------------------------------------------------------------------|------------------------------|--------------------------------------------------------------------------|----------------|--|--|--|--|
|                                          |                                                        |                                                                                                                                                                                                                               | Fnd/Bsmt:<br>Poured Concrete | Fnd/Bsmt:                                                                |                |  |  |  |  |
| Kitchen Appl:                            | Built-In Oven,Dish<br>Coverings                        | Built-In Oven,Dishwasher,Garage Control(s),Garburator,Gas Stove,Humidifier,Microwave,Refrigerator,Tankless Water Heater,Washer/Dryer,Water Softener,Window<br>Coverings                                                       |                              |                                                                          |                |  |  |  |  |
| Int Feat:                                | Bookcases,Breakf                                       | Bookcases, Breakfast Bar, Built-in Features, Chandelier, Closet Organizers, Double Vanity, Granite Counters, High Ceilings, Kitchen Island, Open Floorplan, Pantry, Soaking<br>Tub, Vinyl Windows, Walk-In Closet(s), Wet Bar |                              |                                                                          |                |  |  |  |  |
| Utilities:                               |                                                        |                                                                                                                                                                                                                               | Room Information             |                                                                          |                |  |  |  |  |
| Room                                     | Level                                                  | Dimensions                                                                                                                                                                                                                    | <u>Room</u>                  | Level                                                                    | Dimensions     |  |  |  |  |
| 2pc Bathroom                             | Main                                                   | 5`0" x 4`9"                                                                                                                                                                                                                   | Bedroom                      | Main                                                                     | 11`7" x 10`5"  |  |  |  |  |
| 5pc Bathroom                             | Upper                                                  | 12`0" x 8`6"                                                                                                                                                                                                                  | 5pc Ensuite bath             | Upper                                                                    | 13`5" x 17`5"  |  |  |  |  |
| Bedroom                                  | Upper                                                  | 12`2" x 11`4"                                                                                                                                                                                                                 | Bedroom                      | Upper                                                                    | 12`3" x 13`7"  |  |  |  |  |
| Bedroom - Prim                           | ary Upper                                              | 16`1" x 14`1"                                                                                                                                                                                                                 | Bedroom                      | Lower                                                                    | 11`6" x 12`11" |  |  |  |  |
| Bedroom                                  | Lower                                                  | 13`5" x 13`3"                                                                                                                                                                                                                 | 3pc Bathroom                 | Lower                                                                    | 11`2" x 4`11"  |  |  |  |  |

| Kitchen<br>Bonus Room<br>Sunroom/Solarium       | Main<br>Upper<br>Lower                                                                                                                                                                                                                                                                                                                                                                                                                                                                                                                                                                                                                                                                                                                                                                                                                                                                                                                                                                                                                                                                                                                                                                                                                                                                                                                                                                                                                                                                                                                                                                                                                                                                                                                                                                                                                                                                                                                                                                                                                                                                                                                                                   | 12`6" x 13`3"<br>13`6" x 11`8"<br>12`4" x 9`9"             | Living Room<br>Family Room<br>Legal/Tax/Financial | Main<br>Lower        | 13`5" x 19`2"<br>13`8" x 28`7" |  |
|-------------------------------------------------|--------------------------------------------------------------------------------------------------------------------------------------------------------------------------------------------------------------------------------------------------------------------------------------------------------------------------------------------------------------------------------------------------------------------------------------------------------------------------------------------------------------------------------------------------------------------------------------------------------------------------------------------------------------------------------------------------------------------------------------------------------------------------------------------------------------------------------------------------------------------------------------------------------------------------------------------------------------------------------------------------------------------------------------------------------------------------------------------------------------------------------------------------------------------------------------------------------------------------------------------------------------------------------------------------------------------------------------------------------------------------------------------------------------------------------------------------------------------------------------------------------------------------------------------------------------------------------------------------------------------------------------------------------------------------------------------------------------------------------------------------------------------------------------------------------------------------------------------------------------------------------------------------------------------------------------------------------------------------------------------------------------------------------------------------------------------------------------------------------------------------------------------------------------------------|------------------------------------------------------------|---------------------------------------------------|----------------------|--------------------------------|--|
| Condo Fee:<br><b>\$58</b>                       |                                                                                                                                                                                                                                                                                                                                                                                                                                                                                                                                                                                                                                                                                                                                                                                                                                                                                                                                                                                                                                                                                                                                                                                                                                                                                                                                                                                                                                                                                                                                                                                                                                                                                                                                                                                                                                                                                                                                                                                                                                                                                                                                                                          | Title:<br><b>Fee Simple</b><br>Fee Freq:<br><b>Monthly</b> |                                                   | Zoning:<br><b>TN</b> |                                |  |
| Legal Desc:                                     | 0810207                                                                                                                                                                                                                                                                                                                                                                                                                                                                                                                                                                                                                                                                                                                                                                                                                                                                                                                                                                                                                                                                                                                                                                                                                                                                                                                                                                                                                                                                                                                                                                                                                                                                                                                                                                                                                                                                                                                                                                                                                                                                                                                                                                  |                                                            | Remarks                                           |                      |                                |  |
| Pub Rmks:<br>Inclusions:<br>Property Listed By: | b Rmks: Stunning luxury Estate Home with almost 4200sqft over 3 levels / 6 Bedrooms / 4 Bathrooms / End of a cul-de-sac / Tons of upgrades / Triple Atta<br>Custom Sunroom / Walk-out Suited Basement / Enlarged Master Suite / Plus 225sqft Detached Studiol Get ready to fall in love! It all starts with of<br>home does not disappoint, plenty of mature trees, poured concrete curbing and manicured low maintenance landscaping is found front to back of<br>shaped lot. Inside notice touches of modern country chic that sets a lovely cozy vibe throughout. The bright open main level is an Entertainers D<br>hardwood floors, pot lights, premium light fixtures and at the heart is your new well equipped "chef's" kitchen. The blend of tall white cabinetry,<br>centrepiece Island and a peninsula breakfast bar offer functionality and aesthetic appeal. Find even more thoughtful details like High End 5.S ag<br>oven, a corner pantry plus a roll out wall pantry. All this flow's seamlessly to the dinning room and living room, showcasing an oversized gas fire<br>cabinet built in's. Rounding out this immaculate main level is an office overlooking the rear yard (additional bedroom if needed) 1/2 bathroom, a<br>room to host lavish dinner parties (or could be another office) a spacious foyer and generous front closet, balcony surrounded by glass railing ar<br>functional mud room / laundry room Offering a sink and plenty of built-in's to keep your day to day life clutter free! Head to the upper level to vi<br>Master Suite that truly has "WOW Factor" indulge in Luxury, the Impressive En-Suite boasts a considerable custom glass shower with dual show<br>stand alone soaker tub to unwind with a glass of wine, convenient separate water closet & a gorgeous double vanity. 2 additional bedrooms sha<br>bathroom featuring dual sinks and a well planned separated tub / shower / toilet room combo. Plus a roomy bonus room for intimate family movi<br>to the fully finished lower level, another fabulous Entertaining space, that has been thoughtfully designed to include In-floor heat, a sunry famil<br>a |                                                            |                                                   |                      |                                |  |