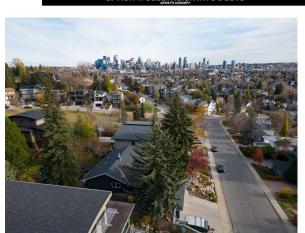

\*\*ATTENTION ALL BUILDERS/DEVELOPERS/INVESTORS\*\* RARE LUXURY LOT (75 feet x 131 feet Approx.) Recently re-zoned with Land Use Designation of R-C2, providing excellent redevelopment potential with many options for a builder /developer. Ideally located on a beautiful view lot on the sought-after slopes of Juniper Road NW, with stunning views of the river valley and partial views of Downtown, in the highly desirable community of BRIAR HILL. Close proximity to the top-rated schools, parks/green spaces, off-leash park, the Foothills Hospital, U of C, SAIT Polytechnic, Alberta University of Arts, Kensington Shops/Restaurants, and a short commute to downtown. High Walkability Score. This property is being sold as LAND ONLY, and there will be NO ACCESS granted to the existing house or garage.