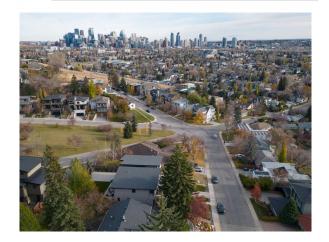

\*\*ATTENTION ALL BUILDERS/DEVELOPERS/INVESTORS\*\* RARE LUXURY LOT (75 feet x 131 feet Approx.) Recently re-zoned with Land Use Designation of R-C2, providing excellent redevelopment potential with many options for a builder /developer. Ideally located on a beautiful view lot on the sought-after slopes of Juniper Road NW, with stunning views of the river valley and partial views of Downtown, in the highly desirable community of BRIAR HILL. Close proximity to the top-rated schools, parks/green spaces, off-leash park, the Foothills Hospital, U of C, SAIT Polytechnic, Alberta University of Arts, Kensington Shops/Restaurants, and a short commute to downtown. High Walkability Score. This property is being sold as LAND ONLY, and there will be NO ACCESS granted to the existing house or garage.