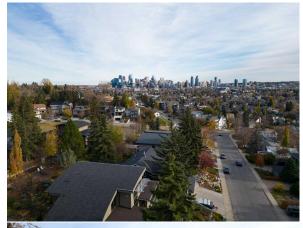

\*\*ATTENTION ALL BUILDERS/DEVELOPERS/INVESTORS\*\* RARE LUXURY LOT (75 feet x 131 feet Approx.) Recently re-zoned with Land Use Designation of R-C2, providing excellent redevelopment potential with many options for a builder /developer. Ideally located on a beautiful view lot on the sought-after slopes of Juniper Road NW, with stunning views of the river valley and partial views of Downtown, in the highly desirable community of BRIAR HILL. Close proximity to the top-rated schools, parks/green spaces, off-leash park, the Foothills Hospital, U of C, SAIT Polytechnic, Alberta University of Arts, Kensington Shops/Restaurants, and a short commute to downtown. High Walkability Score. This property is being sold as LAND ONLY, and there will be NO ACCESS granted to the existing house or garage.