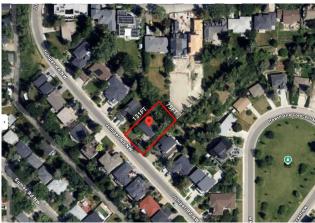

\*\*ATTENTION ALL BUILDERS/DEVELOPERS/INVESTORS\*\* RARE LUXURY LOT (75 feet x 131 feet Approx.) Recently re-zoned with Land Use Designation of R-C2, providing excellent redevelopment potential with many options for a builder /developer. Ideally located on a beautiful view lot on the sought-after slopes of Juniper Road NW, with stunning views of the river valley and partial views of Downtown, in the highly desirable community of BRIAR HILL. Close proximity to the top-rated schools, parks/green spaces, off-leash park, the Foothills Hospital, U of C, SAIT Polytechnic, Alberta University of Arts, Kensington Shops/Restaurants, and a short commute to downtown. High Walkability Score. This property is being sold as LAND ONLY, and there will be NO ACCESS granted to the existing house or garage.