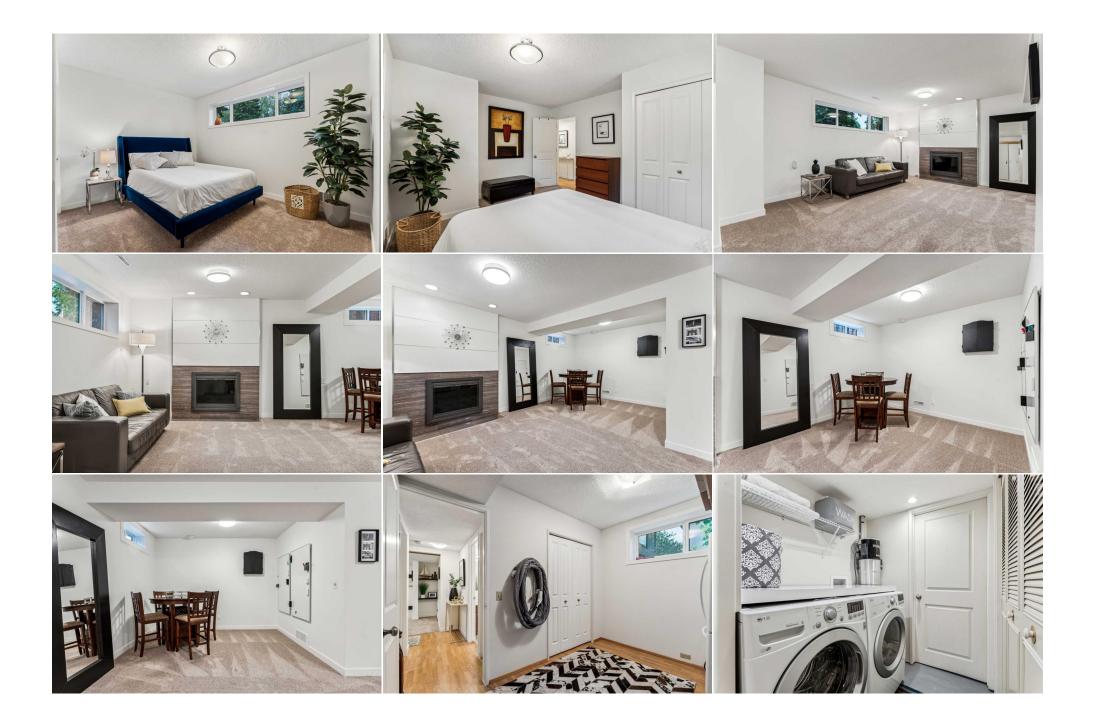

Utilities and Features

| Roof:<br>Heating:                        | ating: Central,Natural Gas |                                                                                                                                                                                                             |               | Construction:<br>Stucco,Wood Frame |                                                            |                |  |  |  |
|------------------------------------------|----------------------------|-------------------------------------------------------------------------------------------------------------------------------------------------------------------------------------------------------------|---------------|------------------------------------|------------------------------------------------------------|----------------|--|--|--|
| Sewer:                                   | Dubusts Vaud               |                                                                                                                                                                                                             |               | 5                                  | Flooring:<br>Carpet,Ceramic Tile,Hardwood<br>Water Source: |                |  |  |  |
| Ext Feat:                                | Private Yard               |                                                                                                                                                                                                             |               | • •                                |                                                            |                |  |  |  |
|                                          |                            |                                                                                                                                                                                                             |               | Fnd/Bsmt:                          |                                                            |                |  |  |  |
|                                          |                            |                                                                                                                                                                                                             |               | Poured Concrete                    |                                                            |                |  |  |  |
| Kitchen Appl:<br>Int Feat:<br>Utilities: |                            | Dishwasher,Dryer,Electric Stove,Garage Control(s),Oven-Built-In,Range Hood,Refrigerator,Washer,Window Coverings<br>Central Vacuum,Granite Counters,Kitchen Island,No Animal Home,Open Floorplan,See Remarks |               |                                    |                                                            |                |  |  |  |
|                                          |                            |                                                                                                                                                                                                             |               | Room Information                   |                                                            |                |  |  |  |
| Room                                     |                            | Level                                                                                                                                                                                                       | Dimensions    | Room                               | Level                                                      | Dimensions     |  |  |  |
| Kitchen                                  |                            | Main                                                                                                                                                                                                        | 22`5" x 12`6" | Living/Dining Room Cor             | nbination Main                                             | 15`11" x 11`1" |  |  |  |
| Living Room                              |                            | Main                                                                                                                                                                                                        | 17`4" x 12`4" | Family Room                        | Basement                                                   | 19`9" x 11`6"  |  |  |  |
| Game Room                                |                            | Basement                                                                                                                                                                                                    | 10`4" x 8`2"  | Laundry                            | Basement                                                   | 5`8" x 5`1"    |  |  |  |
| Bedroom - Prim                           | nary                       | Main                                                                                                                                                                                                        | 12`7" x 12`5" | Bedroom                            | Main                                                       | 11`2" x 10`1"  |  |  |  |
| Bedroom                                  |                            | Basement                                                                                                                                                                                                    | 14`2" x 11`8" | Bedroom                            | Basement                                                   | 10`9" x 8`0"   |  |  |  |
| 4pc Bathroom                             |                            | Main                                                                                                                                                                                                        | 9`0" x 4`11"  | 4pc Bathroom                       | Basement                                                   | 7`3" x 4`11"   |  |  |  |
|                                          |                            |                                                                                                                                                                                                             |               | Legal/Tax/Financial                |                                                            |                |  |  |  |

| Title:<br>Fee Simple<br>Legal Desc:             | 5142JK                                                                                                                                                                                                                                                                                                                                                                                                          | Zoning:<br>R-C1<br>Remarks                                                                                                                                                                                                                                                                                                                                                                                                                                                                                                                                                                                                                                                                                                                                                                                                                                                                                                                                                                                                                                                                                                                                                                                                                                                                                                                                                                                                                                                                                                                                                                                                                                                                                                                                                                                                                                                     |
|-------------------------------------------------|-----------------------------------------------------------------------------------------------------------------------------------------------------------------------------------------------------------------------------------------------------------------------------------------------------------------------------------------------------------------------------------------------------------------|--------------------------------------------------------------------------------------------------------------------------------------------------------------------------------------------------------------------------------------------------------------------------------------------------------------------------------------------------------------------------------------------------------------------------------------------------------------------------------------------------------------------------------------------------------------------------------------------------------------------------------------------------------------------------------------------------------------------------------------------------------------------------------------------------------------------------------------------------------------------------------------------------------------------------------------------------------------------------------------------------------------------------------------------------------------------------------------------------------------------------------------------------------------------------------------------------------------------------------------------------------------------------------------------------------------------------------------------------------------------------------------------------------------------------------------------------------------------------------------------------------------------------------------------------------------------------------------------------------------------------------------------------------------------------------------------------------------------------------------------------------------------------------------------------------------------------------------------------------------------------------|
| Pub Rmks:<br>Inclusions:<br>Property Listed By: | tasteful design and thoughtfu<br>where a bright and inviting liv<br>kitchen boasts exquisite quar<br>the room you need for your co<br>within reach. Step inside to fi<br>private backyard—your own o<br>flexibility and ample space for<br>comfort throughout all season<br>new plumbing, providing peac<br>cost savings thanks to the ext<br>gardening, play, or simply enj<br>location offers the perfect bal | tained and bright open-concept home, perfectly situated on one of the best streets in the quiet neighborhood of Maple Ridge. With its<br>I features, this property is a true gem for families seeking comfort and convenience. Step into a delightful experience as you enter<br>ing room greets you. Bathed in natural light, this spacious living area is designed for both comfort and style. Off the living room, the<br>tz countertops that provide a sleek and modern aesthetic, making meal prep a pleasure. With plenty of storage space, you'll have all<br>linary essentials, allowing for an organized and clutter-free cooking environment. The thoughtful layout ensures that everything is<br>nd a spacious layout that boasts a stunning large dining room, ideal for hosting gatherings and family meals, with easy access to the<br>asis for outdoor relaxation and entertaining. The home features four generous bedrooms: two upstairs and two downstairs, providing<br>everyone. The large family room invites you to unwind and enjoy quality time together, while the high efficiency of the home ensures<br>is. In 2016, the property was beautifully and extensively renovated, featuring brand-new windows, upgraded electrical systems, and<br>e of mind and enhanced efficiency. With an impressive efficiency rating in the top 90% based on recent reports, you'll appreciate the<br>erior acrylic stucco and upgraded Styrofoam insulation. Outside, the fully landscaped private yard is a serene retreat, perfect for<br>oying the fresh air. Located near golf courses, playgrounds, shopping centers, and major access routes like Deerfoot Trail, this home's<br>ance of tranquility and accessibility. Don't miss the opportunity to make this beautifully appointed home your own—schedule your<br>the charm and elegance of Maple Ridge! |