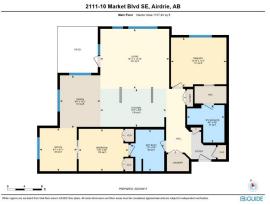

Utilities and Features

| Roof:                                                         |                          |                                                                                                                                                                                      | Construction:                                      |                                   |                                                |  |  |  |  |  |
|---------------------------------------------------------------|--------------------------|--------------------------------------------------------------------------------------------------------------------------------------------------------------------------------------|----------------------------------------------------|-----------------------------------|------------------------------------------------|--|--|--|--|--|
| Heating:                                                      | In Floor,Natural Gas     |                                                                                                                                                                                      | Brick,Stucco,Wood Frame                            | Brick,Stucco,Wood Frame Flooring: |                                                |  |  |  |  |  |
| Sewer:                                                        |                          |                                                                                                                                                                                      | Flooring:                                          |                                   |                                                |  |  |  |  |  |
| Ext Feat:                                                     | Courtyard                | Vinyl Plank                                                                                                                                                                          |                                                    |                                   |                                                |  |  |  |  |  |
|                                                               | -                        |                                                                                                                                                                                      | Water Source:                                      |                                   |                                                |  |  |  |  |  |
|                                                               |                          |                                                                                                                                                                                      | Fnd/Bsmt:                                          |                                   |                                                |  |  |  |  |  |
| Kitchen Appl:                                                 | Central Ai               | Central Air Conditioner,Dishwasher,Dryer,Microwave,Range Hood,Refrigerator,Stove(s),Washer,Window Coverings                                                                          |                                                    |                                   |                                                |  |  |  |  |  |
| Int Feat:                                                     | -                        | Closet Organizers, High Ceilings, Kitchen Island, No Animal Home, No Smoking Home, Open Floorplan, See Remarks, Separate Entrance, Stone Counters, Track Lighting, Walk-In Closet(s) |                                                    |                                   |                                                |  |  |  |  |  |
| Jtilities:                                                    | Lighting, W              |                                                                                                                                                                                      |                                                    |                                   |                                                |  |  |  |  |  |
| 0 11111001                                                    |                          |                                                                                                                                                                                      |                                                    |                                   |                                                |  |  |  |  |  |
|                                                               |                          |                                                                                                                                                                                      | Room Information                                   |                                   |                                                |  |  |  |  |  |
| Room                                                          | Level                    | Dimensions                                                                                                                                                                           | Room Information                                   | Level                             | Dimensions                                     |  |  |  |  |  |
|                                                               |                          | <u>Dimensions</u><br>8`8" x 8`8"                                                                                                                                                     |                                                    | <u>Level</u><br>Main              | <u>Dimensions</u><br>9`8" x 7`9"               |  |  |  |  |  |
| pc Ensuite ba                                                 |                          |                                                                                                                                                                                      | <u>Room</u><br><b>4pc Bathroom</b>                 |                                   |                                                |  |  |  |  |  |
| Bpc Ensuite ba<br>Bedroom                                     | ith Main                 | 8`8" x 8`8"                                                                                                                                                                          | Room<br>4pc Bathroom<br>Dining Room                | Main                              | 9`8" x 7`9"                                    |  |  |  |  |  |
| 3pc Ensuite ba<br>Bedroom<br>Kitchen                          | th Main<br>Main          | 8`8" x 8`8"<br>9`9" x 11`6"                                                                                                                                                          | <u>Room</u><br><b>4pc Bathroom</b>                 | Main<br>Main                      | 9`8" x 7`9"<br>12`2" x 9`4"                    |  |  |  |  |  |
| <u>Room</u><br>3pc Ensuite ba<br>Bedroom<br>Kitchen<br>Office | hth Main<br>Main<br>Main | 8`8" x 8`8"<br>9`9" x 11`6"<br>8`9" x 15`3"                                                                                                                                          | Room<br>4pc Bathroom<br>Dining Room<br>Living Room | Main<br>Main<br>Main              | 9`8" x 7`9"<br>12`2" x 9`4"<br>13`10" x 15`11" |  |  |  |  |  |