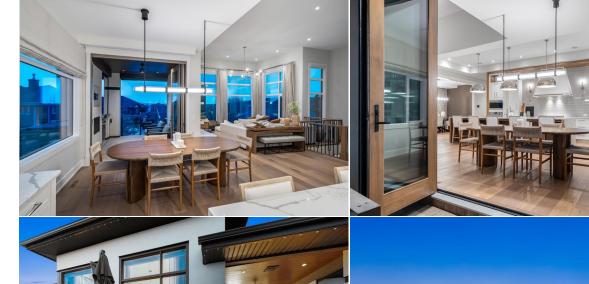

| Living Room       | Main                                                                                                                                                                                                                                                                                                                                                                                   | 19`0" x 18`6"                                                                                                                                                                                                                                                                                                                                                                                                                                                                                                                                                  | Balcony                                                                                                                                                                                                                                                                                                                                                                                                                                                                                                                                                                                                                   | Main                                                                                                                                                                                                                                                                                                                                                                                                                                                                                                                   | 8`11" x 5`7"                                                                                                                                                                                                                                                                                                                                                                                                                                                                                                                                                                                                                                                                                                                                |  |  |  |
|-------------------|----------------------------------------------------------------------------------------------------------------------------------------------------------------------------------------------------------------------------------------------------------------------------------------------------------------------------------------------------------------------------------------|----------------------------------------------------------------------------------------------------------------------------------------------------------------------------------------------------------------------------------------------------------------------------------------------------------------------------------------------------------------------------------------------------------------------------------------------------------------------------------------------------------------------------------------------------------------|---------------------------------------------------------------------------------------------------------------------------------------------------------------------------------------------------------------------------------------------------------------------------------------------------------------------------------------------------------------------------------------------------------------------------------------------------------------------------------------------------------------------------------------------------------------------------------------------------------------------------|------------------------------------------------------------------------------------------------------------------------------------------------------------------------------------------------------------------------------------------------------------------------------------------------------------------------------------------------------------------------------------------------------------------------------------------------------------------------------------------------------------------------|---------------------------------------------------------------------------------------------------------------------------------------------------------------------------------------------------------------------------------------------------------------------------------------------------------------------------------------------------------------------------------------------------------------------------------------------------------------------------------------------------------------------------------------------------------------------------------------------------------------------------------------------------------------------------------------------------------------------------------------------|--|--|--|
| Foyer             | Main                                                                                                                                                                                                                                                                                                                                                                                   | 13`0" x 5`4"                                                                                                                                                                                                                                                                                                                                                                                                                                                                                                                                                   | Laundry                                                                                                                                                                                                                                                                                                                                                                                                                                                                                                                                                                                                                   | Main                                                                                                                                                                                                                                                                                                                                                                                                                                                                                                                   | 10`9" x 7`7"                                                                                                                                                                                                                                                                                                                                                                                                                                                                                                                                                                                                                                                                                                                                |  |  |  |
| Pantry            | Main                                                                                                                                                                                                                                                                                                                                                                                   | 7`11" x 7`6"                                                                                                                                                                                                                                                                                                                                                                                                                                                                                                                                                   | Library                                                                                                                                                                                                                                                                                                                                                                                                                                                                                                                                                                                                                   | Main                                                                                                                                                                                                                                                                                                                                                                                                                                                                                                                   | 9`11" x 8`9"                                                                                                                                                                                                                                                                                                                                                                                                                                                                                                                                                                                                                                                                                                                                |  |  |  |
| Loft              | Upper                                                                                                                                                                                                                                                                                                                                                                                  | 25`11" x 20`4"                                                                                                                                                                                                                                                                                                                                                                                                                                                                                                                                                 | Balcony                                                                                                                                                                                                                                                                                                                                                                                                                                                                                                                                                                                                                   | Upper                                                                                                                                                                                                                                                                                                                                                                                                                                                                                                                  | 9`11" x 6`6"                                                                                                                                                                                                                                                                                                                                                                                                                                                                                                                                                                                                                                                                                                                                |  |  |  |
| Exercise Room     | Lower                                                                                                                                                                                                                                                                                                                                                                                  | 12`6" x 9`3"                                                                                                                                                                                                                                                                                                                                                                                                                                                                                                                                                   | Game Room                                                                                                                                                                                                                                                                                                                                                                                                                                                                                                                                                                                                                 | Lower                                                                                                                                                                                                                                                                                                                                                                                                                                                                                                                  | 18`11" x 13`11"                                                                                                                                                                                                                                                                                                                                                                                                                                                                                                                                                                                                                                                                                                                             |  |  |  |
| Den               | Lower                                                                                                                                                                                                                                                                                                                                                                                  | 17`5" x 13`9"                                                                                                                                                                                                                                                                                                                                                                                                                                                                                                                                                  | Mud Room                                                                                                                                                                                                                                                                                                                                                                                                                                                                                                                                                                                                                  | Lower                                                                                                                                                                                                                                                                                                                                                                                                                                                                                                                  | 8`7" x 8`5"                                                                                                                                                                                                                                                                                                                                                                                                                                                                                                                                                                                                                                                                                                                                 |  |  |  |
| Media Room        | Lower                                                                                                                                                                                                                                                                                                                                                                                  | 14`11" x 13`2"                                                                                                                                                                                                                                                                                                                                                                                                                                                                                                                                                 | Furnace/Utility Room                                                                                                                                                                                                                                                                                                                                                                                                                                                                                                                                                                                                      | Lower                                                                                                                                                                                                                                                                                                                                                                                                                                                                                                                  | 9`10" x 9`5"                                                                                                                                                                                                                                                                                                                                                                                                                                                                                                                                                                                                                                                                                                                                |  |  |  |
| Other             | Lower                                                                                                                                                                                                                                                                                                                                                                                  | 11`9" x 10`2"                                                                                                                                                                                                                                                                                                                                                                                                                                                                                                                                                  | Storage                                                                                                                                                                                                                                                                                                                                                                                                                                                                                                                                                                                                                   | Lower                                                                                                                                                                                                                                                                                                                                                                                                                                                                                                                  | 12`3" x 5`11"                                                                                                                                                                                                                                                                                                                                                                                                                                                                                                                                                                                                                                                                                                                               |  |  |  |
| Bedroom - Primary | Main                                                                                                                                                                                                                                                                                                                                                                                   | 18`0" x 16`1"                                                                                                                                                                                                                                                                                                                                                                                                                                                                                                                                                  | Bedroom                                                                                                                                                                                                                                                                                                                                                                                                                                                                                                                                                                                                                   | Main                                                                                                                                                                                                                                                                                                                                                                                                                                                                                                                   | 14`6" x 13`8"                                                                                                                                                                                                                                                                                                                                                                                                                                                                                                                                                                                                                                                                                                                               |  |  |  |
| Bedroom           | Main                                                                                                                                                                                                                                                                                                                                                                                   | 15`0" x 11`11"                                                                                                                                                                                                                                                                                                                                                                                                                                                                                                                                                 | Bedroom                                                                                                                                                                                                                                                                                                                                                                                                                                                                                                                                                                                                                   | Lower                                                                                                                                                                                                                                                                                                                                                                                                                                                                                                                  | 14`8" x 11`0"                                                                                                                                                                                                                                                                                                                                                                                                                                                                                                                                                                                                                                                                                                                               |  |  |  |
| Bedroom           | Lower                                                                                                                                                                                                                                                                                                                                                                                  | 12`5" x 10`5"                                                                                                                                                                                                                                                                                                                                                                                                                                                                                                                                                  | 5pc Bathroom                                                                                                                                                                                                                                                                                                                                                                                                                                                                                                                                                                                                              | Main                                                                                                                                                                                                                                                                                                                                                                                                                                                                                                                   | 11`3" x 11`0"                                                                                                                                                                                                                                                                                                                                                                                                                                                                                                                                                                                                                                                                                                                               |  |  |  |
| 6pc Ensuite bath  | Main                                                                                                                                                                                                                                                                                                                                                                                   | 15`11" x 12`6"                                                                                                                                                                                                                                                                                                                                                                                                                                                                                                                                                 | 2pc Bathroom                                                                                                                                                                                                                                                                                                                                                                                                                                                                                                                                                                                                              | Main                                                                                                                                                                                                                                                                                                                                                                                                                                                                                                                   | 5`1" x 4`11"                                                                                                                                                                                                                                                                                                                                                                                                                                                                                                                                                                                                                                                                                                                                |  |  |  |
| 4pc Bathroom      | Upper                                                                                                                                                                                                                                                                                                                                                                                  | 11`2" x 5`2"                                                                                                                                                                                                                                                                                                                                                                                                                                                                                                                                                   | 2pc Bathroom                                                                                                                                                                                                                                                                                                                                                                                                                                                                                                                                                                                                              | Lower                                                                                                                                                                                                                                                                                                                                                                                                                                                                                                                  | 5`2" x 5`0"                                                                                                                                                                                                                                                                                                                                                                                                                                                                                                                                                                                                                                                                                                                                 |  |  |  |
| 3pc Ensuite bath  | Lower                                                                                                                                                                                                                                                                                                                                                                                  | 9`10" x 6`10"                                                                                                                                                                                                                                                                                                                                                                                                                                                                                                                                                  | 3pc Ensuite bath                                                                                                                                                                                                                                                                                                                                                                                                                                                                                                                                                                                                          | Lower                                                                                                                                                                                                                                                                                                                                                                                                                                                                                                                  | 11`5" x 4`11"                                                                                                                                                                                                                                                                                                                                                                                                                                                                                                                                                                                                                                                                                                                               |  |  |  |
|                   |                                                                                                                                                                                                                                                                                                                                                                                        |                                                                                                                                                                                                                                                                                                                                                                                                                                                                                                                                                                | Legal/Tax/Financial                                                                                                                                                                                                                                                                                                                                                                                                                                                                                                                                                                                                       |                                                                                                                                                                                                                                                                                                                                                                                                                                                                                                                        |                                                                                                                                                                                                                                                                                                                                                                                                                                                                                                                                                                                                                                                                                                                                             |  |  |  |
| Condo Fee:        |                                                                                                                                                                                                                                                                                                                                                                                        | Title:                                                                                                                                                                                                                                                                                                                                                                                                                                                                                                                                                         |                                                                                                                                                                                                                                                                                                                                                                                                                                                                                                                                                                                                                           | Zoning:                                                                                                                                                                                                                                                                                                                                                                                                                                                                                                                |                                                                                                                                                                                                                                                                                                                                                                                                                                                                                                                                                                                                                                                                                                                                             |  |  |  |
| \$200             |                                                                                                                                                                                                                                                                                                                                                                                        | Fee Simple                                                                                                                                                                                                                                                                                                                                                                                                                                                                                                                                                     |                                                                                                                                                                                                                                                                                                                                                                                                                                                                                                                                                                                                                           | DC (pre 1P2007)                                                                                                                                                                                                                                                                                                                                                                                                                                                                                                        |                                                                                                                                                                                                                                                                                                                                                                                                                                                                                                                                                                                                                                                                                                                                             |  |  |  |
|                   |                                                                                                                                                                                                                                                                                                                                                                                        | Fee Freg:                                                                                                                                                                                                                                                                                                                                                                                                                                                                                                                                                      |                                                                                                                                                                                                                                                                                                                                                                                                                                                                                                                                                                                                                           |                                                                                                                                                                                                                                                                                                                                                                                                                                                                                                                        |                                                                                                                                                                                                                                                                                                                                                                                                                                                                                                                                                                                                                                                                                                                                             |  |  |  |
|                   |                                                                                                                                                                                                                                                                                                                                                                                        | Monthly                                                                                                                                                                                                                                                                                                                                                                                                                                                                                                                                                        |                                                                                                                                                                                                                                                                                                                                                                                                                                                                                                                                                                                                                           |                                                                                                                                                                                                                                                                                                                                                                                                                                                                                                                        |                                                                                                                                                                                                                                                                                                                                                                                                                                                                                                                                                                                                                                                                                                                                             |  |  |  |
| Legal Desc:       | 0111238                                                                                                                                                                                                                                                                                                                                                                                | · · · · · · · · · · · · · · · · · · ·                                                                                                                                                                                                                                                                                                                                                                                                                                                                                                                          |                                                                                                                                                                                                                                                                                                                                                                                                                                                                                                                                                                                                                           |                                                                                                                                                                                                                                                                                                                                                                                                                                                                                                                        |                                                                                                                                                                                                                                                                                                                                                                                                                                                                                                                                                                                                                                                                                                                                             |  |  |  |
| Legur Deser       | 0111100                                                                                                                                                                                                                                                                                                                                                                                |                                                                                                                                                                                                                                                                                                                                                                                                                                                                                                                                                                | Remarks                                                                                                                                                                                                                                                                                                                                                                                                                                                                                                                                                                                                                   |                                                                                                                                                                                                                                                                                                                                                                                                                                                                                                                        |                                                                                                                                                                                                                                                                                                                                                                                                                                                                                                                                                                                                                                                                                                                                             |  |  |  |
| Pub Rmks:         | over 6300 sqft of tota<br>contemporary design<br>street, this sanctuary<br>realm of natural light<br>and open layout. The<br>convenience of the ac<br>deck, complete with a<br>sunlight and relish pa<br>is a haven unto itself<br>wardrobe leads to the<br>privacy for family and<br>and yet another deck<br>the scene for intimat<br>while a sunlit office p<br>with ensuites comple | al living quarters, 5 beds, 7 baths a<br>and lavish finishes, setting the sta<br>y not only offers a retreat from the<br>and awe-inspiring panoramas upo<br>kitchen stands as a culinary maste<br>djoining butler's pantry, providing<br>a cozy fireplace and integrated BBC<br>anoramic views of the magnificent<br>f, featuring a private balcony overlo<br>e adjacent laundry room, offering b<br>d guests alike. But the pièce de rés<br>t boasting breathtaking views. Des<br>e gatherings, while a well-appointe<br>provides a space for productive pur- | and over \$250K worth of design work<br>age for an inviting ambiance cherishe<br>city's hustle and bustle but also the<br>on entry. Sunlight streams through the<br>erpiece, boasting a remarkable 14-fo<br>ample storage and prep space for cu<br>Q, ensuring year-round enjoyment. A<br>mountains. Ascend to the upper leve<br>booking the mountains and an ensuite<br>both convenience and opulence. Addi<br>sistance awaits on the top floor - a re<br>cend to the walk-out basement, whe<br>de wet bar and wine room promise ev-<br>suits. A secret under the stairs playr<br>is met. And let's not overlook the ult | and home automation, epiton<br>ed by families and socialites al<br>convenience of full lawn care a<br>ne expansive windows, accentu<br>ot island and top-of-the-line W<br>linary adventures. Entertain w<br>nd when the weather beckons,<br>is via the elevator, where luxu<br>adorned with polished nickel<br>tional bedrooms, each boastin<br>treat for teens or guests, com<br>re entertainment takes center<br>venings of indulgence. Movie n<br>oom for the kids, and with a g<br>imate luxury - a five-car garag | ingbank Hill. This residence, featuring<br>nizes grace with its harmonious blend of<br>ike. Tucked away on a secluded, gated<br>and snow removal services. Step into a<br>uating the majesty of the soaring ceilings<br>folf and Subzero appliances. Embrace the<br>rith flair on the enclosed, screened-in<br>, step onto the open deck to bask in the<br>ury awaits at every turn. The primary suite<br>hardware and heated tiles. A luxurious<br>ig its own ensuite, provide comfort and<br>plete with a spacious flex area, wet bar,<br>stage. A family room with a fireplace sets<br>ights come alive in the theater room,<br>ym, mudroom, and additional bedrooms<br>e equipped with lifts or a car charging<br>noticeles attended in |  |  |  |
|                   | station, featuring soaring ceilings, heated floors, and even a deluxe dog wash. Efficiency is paramount, evidenced by the meticulous attention to detail outlined in the attached features sheet. Experience the pinnacle of luxury living where each moment is a celebration of refined elegance and unmatched comfort.                                                               |                                                                                                                                                                                                                                                                                                                                                                                                                                                                                                                                                                |                                                                                                                                                                                                                                                                                                                                                                                                                                                                                                                                                                                                                           |                                                                                                                                                                                                                                                                                                                                                                                                                                                                                                                        |                                                                                                                                                                                                                                                                                                                                                                                                                                                                                                                                                                                                                                                                                                                                             |  |  |  |