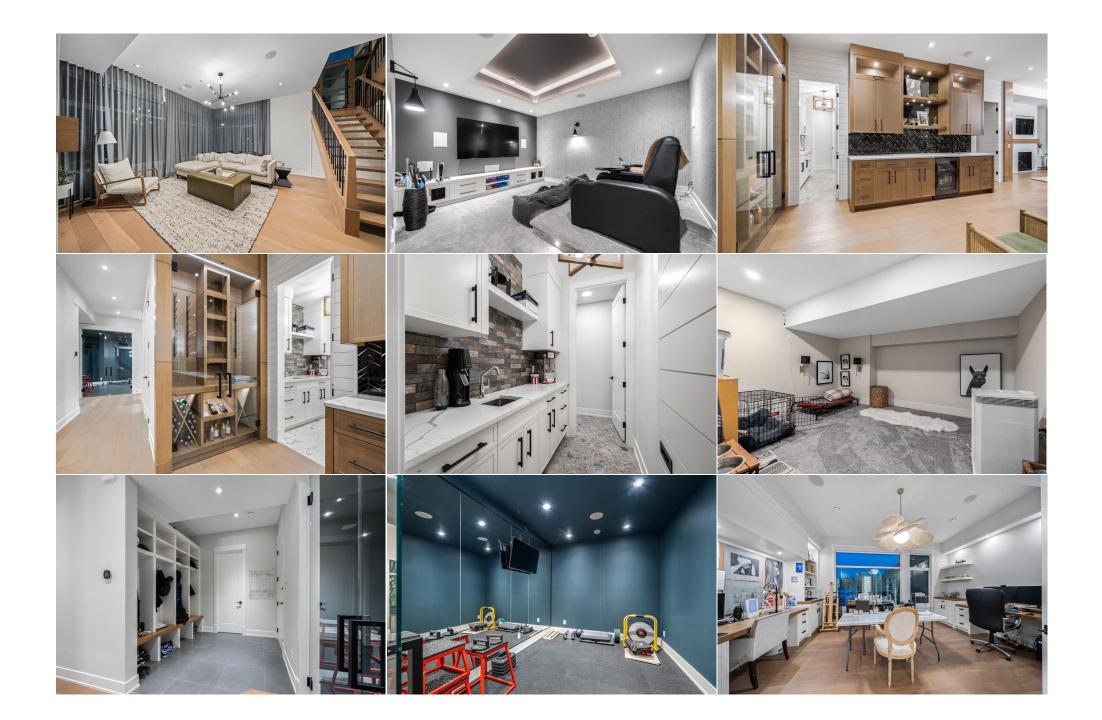

| Living Room       | Main                                                                                                                                                                                                                                                                                                                                                                                   | 19`0" x 18`6"                                                                                                                                                                                                                                                                                                                                                                                                                                                                                                                                                  | Balcony                                                                                                                                                                                                                                                                                                                                                                                                                                                                                                                                                                                                                   | Main                                                                                                                                                                                                                                                                                                                                                                                                                                                                                                                   | 8`11" x 5`7"                                                                                                                                                                                                                                                                                                                                                                                                                                                                                                                                                                                                                                                                                                                                |  |  |  |
|-------------------|----------------------------------------------------------------------------------------------------------------------------------------------------------------------------------------------------------------------------------------------------------------------------------------------------------------------------------------------------------------------------------------|----------------------------------------------------------------------------------------------------------------------------------------------------------------------------------------------------------------------------------------------------------------------------------------------------------------------------------------------------------------------------------------------------------------------------------------------------------------------------------------------------------------------------------------------------------------|---------------------------------------------------------------------------------------------------------------------------------------------------------------------------------------------------------------------------------------------------------------------------------------------------------------------------------------------------------------------------------------------------------------------------------------------------------------------------------------------------------------------------------------------------------------------------------------------------------------------------|------------------------------------------------------------------------------------------------------------------------------------------------------------------------------------------------------------------------------------------------------------------------------------------------------------------------------------------------------------------------------------------------------------------------------------------------------------------------------------------------------------------------|---------------------------------------------------------------------------------------------------------------------------------------------------------------------------------------------------------------------------------------------------------------------------------------------------------------------------------------------------------------------------------------------------------------------------------------------------------------------------------------------------------------------------------------------------------------------------------------------------------------------------------------------------------------------------------------------------------------------------------------------|--|--|--|
| Foyer             | Main                                                                                                                                                                                                                                                                                                                                                                                   | 13`0" x 5`4"                                                                                                                                                                                                                                                                                                                                                                                                                                                                                                                                                   | Laundry                                                                                                                                                                                                                                                                                                                                                                                                                                                                                                                                                                                                                   | Main                                                                                                                                                                                                                                                                                                                                                                                                                                                                                                                   | 10`9" x 7`7"                                                                                                                                                                                                                                                                                                                                                                                                                                                                                                                                                                                                                                                                                                                                |  |  |  |
| Pantry            | Main                                                                                                                                                                                                                                                                                                                                                                                   | 7`11" x 7`6"                                                                                                                                                                                                                                                                                                                                                                                                                                                                                                                                                   | Library                                                                                                                                                                                                                                                                                                                                                                                                                                                                                                                                                                                                                   | Main                                                                                                                                                                                                                                                                                                                                                                                                                                                                                                                   | 9`11" x 8`9"                                                                                                                                                                                                                                                                                                                                                                                                                                                                                                                                                                                                                                                                                                                                |  |  |  |
| Loft              | Upper                                                                                                                                                                                                                                                                                                                                                                                  | 25`11" x 20`4"                                                                                                                                                                                                                                                                                                                                                                                                                                                                                                                                                 | Balcony                                                                                                                                                                                                                                                                                                                                                                                                                                                                                                                                                                                                                   | Upper                                                                                                                                                                                                                                                                                                                                                                                                                                                                                                                  | 9`11" x 6`6"                                                                                                                                                                                                                                                                                                                                                                                                                                                                                                                                                                                                                                                                                                                                |  |  |  |
| Exercise Room     | Lower                                                                                                                                                                                                                                                                                                                                                                                  | 12`6" x 9`3"                                                                                                                                                                                                                                                                                                                                                                                                                                                                                                                                                   | Game Room                                                                                                                                                                                                                                                                                                                                                                                                                                                                                                                                                                                                                 | Lower                                                                                                                                                                                                                                                                                                                                                                                                                                                                                                                  | 18`11" x 13`11"                                                                                                                                                                                                                                                                                                                                                                                                                                                                                                                                                                                                                                                                                                                             |  |  |  |
| Den               | Lower                                                                                                                                                                                                                                                                                                                                                                                  | 17`5" x 13`9"                                                                                                                                                                                                                                                                                                                                                                                                                                                                                                                                                  | Mud Room                                                                                                                                                                                                                                                                                                                                                                                                                                                                                                                                                                                                                  | Lower                                                                                                                                                                                                                                                                                                                                                                                                                                                                                                                  | 8`7" x 8`5"                                                                                                                                                                                                                                                                                                                                                                                                                                                                                                                                                                                                                                                                                                                                 |  |  |  |
| Media Room        | Lower                                                                                                                                                                                                                                                                                                                                                                                  | 14`11" x 13`2"                                                                                                                                                                                                                                                                                                                                                                                                                                                                                                                                                 | Furnace/Utility Room                                                                                                                                                                                                                                                                                                                                                                                                                                                                                                                                                                                                      | Lower                                                                                                                                                                                                                                                                                                                                                                                                                                                                                                                  | 9`10" x 9`5"                                                                                                                                                                                                                                                                                                                                                                                                                                                                                                                                                                                                                                                                                                                                |  |  |  |
| Other             | Lower                                                                                                                                                                                                                                                                                                                                                                                  | 11`9" x 10`2"                                                                                                                                                                                                                                                                                                                                                                                                                                                                                                                                                  | Storage                                                                                                                                                                                                                                                                                                                                                                                                                                                                                                                                                                                                                   | Lower                                                                                                                                                                                                                                                                                                                                                                                                                                                                                                                  | 12`3" x 5`11"                                                                                                                                                                                                                                                                                                                                                                                                                                                                                                                                                                                                                                                                                                                               |  |  |  |
| Bedroom - Primary | Main                                                                                                                                                                                                                                                                                                                                                                                   | 18`0" x 16`1"                                                                                                                                                                                                                                                                                                                                                                                                                                                                                                                                                  | Bedroom                                                                                                                                                                                                                                                                                                                                                                                                                                                                                                                                                                                                                   | Main                                                                                                                                                                                                                                                                                                                                                                                                                                                                                                                   | 14`6" x 13`8"                                                                                                                                                                                                                                                                                                                                                                                                                                                                                                                                                                                                                                                                                                                               |  |  |  |
| Bedroom           | Main                                                                                                                                                                                                                                                                                                                                                                                   | 15`0" x 11`11"                                                                                                                                                                                                                                                                                                                                                                                                                                                                                                                                                 | Bedroom                                                                                                                                                                                                                                                                                                                                                                                                                                                                                                                                                                                                                   | Lower                                                                                                                                                                                                                                                                                                                                                                                                                                                                                                                  | 14`8" x 11`0"                                                                                                                                                                                                                                                                                                                                                                                                                                                                                                                                                                                                                                                                                                                               |  |  |  |
| Bedroom           | Lower                                                                                                                                                                                                                                                                                                                                                                                  | 12`5" x 10`5"                                                                                                                                                                                                                                                                                                                                                                                                                                                                                                                                                  | 5pc Bathroom                                                                                                                                                                                                                                                                                                                                                                                                                                                                                                                                                                                                              | Main                                                                                                                                                                                                                                                                                                                                                                                                                                                                                                                   | 11`3" x 11`0"                                                                                                                                                                                                                                                                                                                                                                                                                                                                                                                                                                                                                                                                                                                               |  |  |  |
| 6pc Ensuite bath  | Main                                                                                                                                                                                                                                                                                                                                                                                   | 15`11" x 12`6"                                                                                                                                                                                                                                                                                                                                                                                                                                                                                                                                                 | 2pc Bathroom                                                                                                                                                                                                                                                                                                                                                                                                                                                                                                                                                                                                              | Main                                                                                                                                                                                                                                                                                                                                                                                                                                                                                                                   | 5`1" x 4`11"                                                                                                                                                                                                                                                                                                                                                                                                                                                                                                                                                                                                                                                                                                                                |  |  |  |
| 4pc Bathroom      | Upper                                                                                                                                                                                                                                                                                                                                                                                  | 11`2" x 5`2"                                                                                                                                                                                                                                                                                                                                                                                                                                                                                                                                                   | 2pc Bathroom                                                                                                                                                                                                                                                                                                                                                                                                                                                                                                                                                                                                              | Lower                                                                                                                                                                                                                                                                                                                                                                                                                                                                                                                  | 5`2" x 5`0"                                                                                                                                                                                                                                                                                                                                                                                                                                                                                                                                                                                                                                                                                                                                 |  |  |  |
| 3pc Ensuite bath  | Lower                                                                                                                                                                                                                                                                                                                                                                                  | 9`10" x 6`10"                                                                                                                                                                                                                                                                                                                                                                                                                                                                                                                                                  | 3pc Ensuite bath                                                                                                                                                                                                                                                                                                                                                                                                                                                                                                                                                                                                          | Lower                                                                                                                                                                                                                                                                                                                                                                                                                                                                                                                  | 11`5" x 4`11"                                                                                                                                                                                                                                                                                                                                                                                                                                                                                                                                                                                                                                                                                                                               |  |  |  |
|                   |                                                                                                                                                                                                                                                                                                                                                                                        |                                                                                                                                                                                                                                                                                                                                                                                                                                                                                                                                                                | Legal/Tax/Financial                                                                                                                                                                                                                                                                                                                                                                                                                                                                                                                                                                                                       |                                                                                                                                                                                                                                                                                                                                                                                                                                                                                                                        |                                                                                                                                                                                                                                                                                                                                                                                                                                                                                                                                                                                                                                                                                                                                             |  |  |  |
| Condo Fee:        |                                                                                                                                                                                                                                                                                                                                                                                        | Title:                                                                                                                                                                                                                                                                                                                                                                                                                                                                                                                                                         |                                                                                                                                                                                                                                                                                                                                                                                                                                                                                                                                                                                                                           | Zoning:                                                                                                                                                                                                                                                                                                                                                                                                                                                                                                                |                                                                                                                                                                                                                                                                                                                                                                                                                                                                                                                                                                                                                                                                                                                                             |  |  |  |
| \$200             |                                                                                                                                                                                                                                                                                                                                                                                        | Fee Simple                                                                                                                                                                                                                                                                                                                                                                                                                                                                                                                                                     |                                                                                                                                                                                                                                                                                                                                                                                                                                                                                                                                                                                                                           | DC (pre 1P2007)                                                                                                                                                                                                                                                                                                                                                                                                                                                                                                        |                                                                                                                                                                                                                                                                                                                                                                                                                                                                                                                                                                                                                                                                                                                                             |  |  |  |
|                   |                                                                                                                                                                                                                                                                                                                                                                                        | Fee Freg:                                                                                                                                                                                                                                                                                                                                                                                                                                                                                                                                                      |                                                                                                                                                                                                                                                                                                                                                                                                                                                                                                                                                                                                                           |                                                                                                                                                                                                                                                                                                                                                                                                                                                                                                                        |                                                                                                                                                                                                                                                                                                                                                                                                                                                                                                                                                                                                                                                                                                                                             |  |  |  |
|                   |                                                                                                                                                                                                                                                                                                                                                                                        | Monthly                                                                                                                                                                                                                                                                                                                                                                                                                                                                                                                                                        |                                                                                                                                                                                                                                                                                                                                                                                                                                                                                                                                                                                                                           |                                                                                                                                                                                                                                                                                                                                                                                                                                                                                                                        |                                                                                                                                                                                                                                                                                                                                                                                                                                                                                                                                                                                                                                                                                                                                             |  |  |  |
| Legal Desc:       | 0111238                                                                                                                                                                                                                                                                                                                                                                                | · · · · · · · · · · · · · · · · · · ·                                                                                                                                                                                                                                                                                                                                                                                                                                                                                                                          |                                                                                                                                                                                                                                                                                                                                                                                                                                                                                                                                                                                                                           |                                                                                                                                                                                                                                                                                                                                                                                                                                                                                                                        |                                                                                                                                                                                                                                                                                                                                                                                                                                                                                                                                                                                                                                                                                                                                             |  |  |  |
| Legur Deser       | 0111100                                                                                                                                                                                                                                                                                                                                                                                |                                                                                                                                                                                                                                                                                                                                                                                                                                                                                                                                                                | Remarks                                                                                                                                                                                                                                                                                                                                                                                                                                                                                                                                                                                                                   |                                                                                                                                                                                                                                                                                                                                                                                                                                                                                                                        |                                                                                                                                                                                                                                                                                                                                                                                                                                                                                                                                                                                                                                                                                                                                             |  |  |  |
| Pub Rmks:         | over 6300 sqft of tota<br>contemporary design<br>street, this sanctuary<br>realm of natural light<br>and open layout. The<br>convenience of the ac<br>deck, complete with a<br>sunlight and relish pa<br>is a haven unto itself<br>wardrobe leads to the<br>privacy for family and<br>and yet another deck<br>the scene for intimat<br>while a sunlit office p<br>with ensuites comple | al living quarters, 5 beds, 7 baths a<br>and lavish finishes, setting the sta<br>y not only offers a retreat from the<br>and awe-inspiring panoramas upo<br>kitchen stands as a culinary maste<br>djoining butler's pantry, providing<br>a cozy fireplace and integrated BBC<br>anoramic views of the magnificent<br>f, featuring a private balcony overlo<br>e adjacent laundry room, offering b<br>d guests alike. But the pièce de rés<br>t boasting breathtaking views. Des<br>e gatherings, while a well-appointe<br>provides a space for productive pur- | and over \$250K worth of design work<br>age for an inviting ambiance cherishe<br>city's hustle and bustle but also the<br>on entry. Sunlight streams through the<br>erpiece, boasting a remarkable 14-fo<br>ample storage and prep space for cu<br>Q, ensuring year-round enjoyment. A<br>mountains. Ascend to the upper leve<br>booking the mountains and an ensuite<br>both convenience and opulence. Addi<br>sistance awaits on the top floor - a re<br>cend to the walk-out basement, whe<br>de wet bar and wine room promise ev-<br>suits. A secret under the stairs playr<br>is met. And let's not overlook the ult | and home automation, epiton<br>ed by families and socialites al<br>convenience of full lawn care a<br>ne expansive windows, accentu<br>ot island and top-of-the-line W<br>linary adventures. Entertain w<br>nd when the weather beckons,<br>is via the elevator, where luxu<br>adorned with polished nickel<br>tional bedrooms, each boastin<br>treat for teens or guests, com<br>re entertainment takes center<br>venings of indulgence. Movie n<br>oom for the kids, and with a g<br>imate luxury - a five-car garag | ingbank Hill. This residence, featuring<br>nizes grace with its harmonious blend of<br>ike. Tucked away on a secluded, gated<br>and snow removal services. Step into a<br>uating the majesty of the soaring ceilings<br>folf and Subzero appliances. Embrace the<br>rith flair on the enclosed, screened-in<br>, step onto the open deck to bask in the<br>ury awaits at every turn. The primary suite<br>hardware and heated tiles. A luxurious<br>ig its own ensuite, provide comfort and<br>plete with a spacious flex area, wet bar,<br>stage. A family room with a fireplace sets<br>ights come alive in the theater room,<br>ym, mudroom, and additional bedrooms<br>e equipped with lifts or a car charging<br>noticeles attended in |  |  |  |
|                   | station, featuring soaring ceilings, heated floors, and even a deluxe dog wash. Efficiency is paramount, evidenced by the meticulous attention to detail outlined in the attached features sheet. Experience the pinnacle of luxury living where each moment is a celebration of refined elegance and unmatched comfort.                                                               |                                                                                                                                                                                                                                                                                                                                                                                                                                                                                                                                                                |                                                                                                                                                                                                                                                                                                                                                                                                                                                                                                                                                                                                                           |                                                                                                                                                                                                                                                                                                                                                                                                                                                                                                                        |                                                                                                                                                                                                                                                                                                                                                                                                                                                                                                                                                                                                                                                                                                                                             |  |  |  |