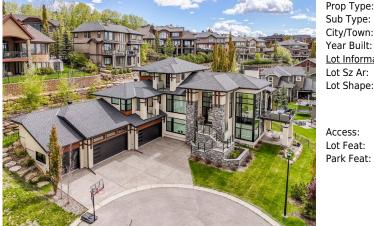

## 44 SPRING VALLEY Lane, Calgary T3H 4V2

| MLS®#:  | A2166471 | Area:   | Springbank Hill | Listing<br>Date:                  | 10/27/24 | List Price: <b>\$3,488,000</b> |                         |  |
|---------|----------|---------|-----------------|-----------------------------------|----------|--------------------------------|-------------------------|--|
| Status: | Pending  | County: | Calgary         | Change:                           | None     | Association: Fort McMurray     |                         |  |
|         |          | -201    |                 | <u>General Info</u><br>Prop Type: | ormation | Residential                    | <u>DOM</u><br><b>87</b> |  |

| General Information<br>Prop Type:<br>Sub Type: | Residential<br>Detached |                    |       | DOM<br><b>87</b><br>Layout | - / >             |
|------------------------------------------------|-------------------------|--------------------|-------|----------------------------|-------------------|
| City/Town:                                     | Calgary                 | Finished Floor Are |       | Beds:                      | 5 (3 2 )          |
| Year Built:                                    | 2019                    | Abv Sqft:          | 3,906 | Baths:                     | 6.0 (5 2)         |
| Lot Information                                |                         | Low Sqft:          |       | Style:                     | 1 and Half Storey |
| Lot Sz Ar:                                     | 11,761 sqft             | Ttl Sqft:          | 3,906 |                            |                   |
| Lot Shape:                                     |                         |                    |       | Parking<br>Ttl Park:       | 10                |
| Access:                                        |                         |                    |       | Garage Sz:                 | 4                 |

Back Yard,Cul-De-Sac,Landscaped,Many Trees,Street Lighting,Underground Sprinklers,Pie Shaped Lot,Views 220 Volt Wiring,Additional Parking,Driveway,Garage Door Opener,Garage Faces Front,Heated Garage,Insulated,Oversized,Quad or More Attached,Workshop in Garage