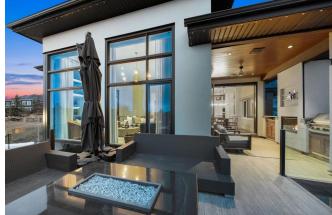

| Living Room       | Main                                                                                                                                                                                                                                                                                                                                                                                   | 19`0" x 18`6"                                                                                                                                                                                                                                                                                                                                                                                                                                                                                                                                                  | Balcony                                                                                                                                                                                                                                                                                                                                                                                                                                                                                                                                                                                                                   | Main                                                                                                                                                                                                                                                                                                                                                                                                                                                                                                                   | 8`11" x 5`7"                                                                                                                                                                                                                                                                                                                                                                                                                                                                                                                                                                                                                                                                                                                                |  |  |  |
|-------------------|----------------------------------------------------------------------------------------------------------------------------------------------------------------------------------------------------------------------------------------------------------------------------------------------------------------------------------------------------------------------------------------|----------------------------------------------------------------------------------------------------------------------------------------------------------------------------------------------------------------------------------------------------------------------------------------------------------------------------------------------------------------------------------------------------------------------------------------------------------------------------------------------------------------------------------------------------------------|---------------------------------------------------------------------------------------------------------------------------------------------------------------------------------------------------------------------------------------------------------------------------------------------------------------------------------------------------------------------------------------------------------------------------------------------------------------------------------------------------------------------------------------------------------------------------------------------------------------------------|------------------------------------------------------------------------------------------------------------------------------------------------------------------------------------------------------------------------------------------------------------------------------------------------------------------------------------------------------------------------------------------------------------------------------------------------------------------------------------------------------------------------|---------------------------------------------------------------------------------------------------------------------------------------------------------------------------------------------------------------------------------------------------------------------------------------------------------------------------------------------------------------------------------------------------------------------------------------------------------------------------------------------------------------------------------------------------------------------------------------------------------------------------------------------------------------------------------------------------------------------------------------------|--|--|--|
| Foyer             | Main                                                                                                                                                                                                                                                                                                                                                                                   | 13`0" x 5`4"                                                                                                                                                                                                                                                                                                                                                                                                                                                                                                                                                   | Laundry                                                                                                                                                                                                                                                                                                                                                                                                                                                                                                                                                                                                                   | Main                                                                                                                                                                                                                                                                                                                                                                                                                                                                                                                   | 10`9" x 7`7"                                                                                                                                                                                                                                                                                                                                                                                                                                                                                                                                                                                                                                                                                                                                |  |  |  |
| Pantry            | Main                                                                                                                                                                                                                                                                                                                                                                                   | 7`11" x 7`6"                                                                                                                                                                                                                                                                                                                                                                                                                                                                                                                                                   | Library                                                                                                                                                                                                                                                                                                                                                                                                                                                                                                                                                                                                                   | Main                                                                                                                                                                                                                                                                                                                                                                                                                                                                                                                   | 9`11" x 8`9"                                                                                                                                                                                                                                                                                                                                                                                                                                                                                                                                                                                                                                                                                                                                |  |  |  |
| Loft              | Upper                                                                                                                                                                                                                                                                                                                                                                                  | 25`11" x 20`4"                                                                                                                                                                                                                                                                                                                                                                                                                                                                                                                                                 | Balcony                                                                                                                                                                                                                                                                                                                                                                                                                                                                                                                                                                                                                   | Upper                                                                                                                                                                                                                                                                                                                                                                                                                                                                                                                  | 9`11" x 6`6"                                                                                                                                                                                                                                                                                                                                                                                                                                                                                                                                                                                                                                                                                                                                |  |  |  |
| Exercise Room     | Lower                                                                                                                                                                                                                                                                                                                                                                                  | 12`6" x 9`3"                                                                                                                                                                                                                                                                                                                                                                                                                                                                                                                                                   | Game Room                                                                                                                                                                                                                                                                                                                                                                                                                                                                                                                                                                                                                 | Lower                                                                                                                                                                                                                                                                                                                                                                                                                                                                                                                  | 18`11" x 13`11"                                                                                                                                                                                                                                                                                                                                                                                                                                                                                                                                                                                                                                                                                                                             |  |  |  |
| Den               | Lower                                                                                                                                                                                                                                                                                                                                                                                  | 17`5" x 13`9"                                                                                                                                                                                                                                                                                                                                                                                                                                                                                                                                                  | Mud Room                                                                                                                                                                                                                                                                                                                                                                                                                                                                                                                                                                                                                  | Lower                                                                                                                                                                                                                                                                                                                                                                                                                                                                                                                  | 8`7" x 8`5"                                                                                                                                                                                                                                                                                                                                                                                                                                                                                                                                                                                                                                                                                                                                 |  |  |  |
| Media Room        | Lower                                                                                                                                                                                                                                                                                                                                                                                  | 14`11" x 13`2"                                                                                                                                                                                                                                                                                                                                                                                                                                                                                                                                                 | Furnace/Utility Room                                                                                                                                                                                                                                                                                                                                                                                                                                                                                                                                                                                                      | Lower                                                                                                                                                                                                                                                                                                                                                                                                                                                                                                                  | 9`10" x 9`5"                                                                                                                                                                                                                                                                                                                                                                                                                                                                                                                                                                                                                                                                                                                                |  |  |  |
| Other             | Lower                                                                                                                                                                                                                                                                                                                                                                                  | 11`9" x 10`2"                                                                                                                                                                                                                                                                                                                                                                                                                                                                                                                                                  | Storage                                                                                                                                                                                                                                                                                                                                                                                                                                                                                                                                                                                                                   | Lower                                                                                                                                                                                                                                                                                                                                                                                                                                                                                                                  | 12`3" x 5`11"                                                                                                                                                                                                                                                                                                                                                                                                                                                                                                                                                                                                                                                                                                                               |  |  |  |
| Bedroom - Primary | Main                                                                                                                                                                                                                                                                                                                                                                                   | 18`0" x 16`1"                                                                                                                                                                                                                                                                                                                                                                                                                                                                                                                                                  | Bedroom                                                                                                                                                                                                                                                                                                                                                                                                                                                                                                                                                                                                                   | Main                                                                                                                                                                                                                                                                                                                                                                                                                                                                                                                   | 14`6" x 13`8"                                                                                                                                                                                                                                                                                                                                                                                                                                                                                                                                                                                                                                                                                                                               |  |  |  |
| Bedroom           | Main                                                                                                                                                                                                                                                                                                                                                                                   | 15`0" x 11`11"                                                                                                                                                                                                                                                                                                                                                                                                                                                                                                                                                 | Bedroom                                                                                                                                                                                                                                                                                                                                                                                                                                                                                                                                                                                                                   | Lower                                                                                                                                                                                                                                                                                                                                                                                                                                                                                                                  | 14`8" x 11`0"                                                                                                                                                                                                                                                                                                                                                                                                                                                                                                                                                                                                                                                                                                                               |  |  |  |
| Bedroom           | Lower                                                                                                                                                                                                                                                                                                                                                                                  | 12`5" x 10`5"                                                                                                                                                                                                                                                                                                                                                                                                                                                                                                                                                  | 5pc Bathroom                                                                                                                                                                                                                                                                                                                                                                                                                                                                                                                                                                                                              | Main                                                                                                                                                                                                                                                                                                                                                                                                                                                                                                                   | 11`3" x 11`0"                                                                                                                                                                                                                                                                                                                                                                                                                                                                                                                                                                                                                                                                                                                               |  |  |  |
| 6pc Ensuite bath  | Main                                                                                                                                                                                                                                                                                                                                                                                   | 15`11" x 12`6"                                                                                                                                                                                                                                                                                                                                                                                                                                                                                                                                                 | 2pc Bathroom                                                                                                                                                                                                                                                                                                                                                                                                                                                                                                                                                                                                              | Main                                                                                                                                                                                                                                                                                                                                                                                                                                                                                                                   | 5`1" x 4`11"                                                                                                                                                                                                                                                                                                                                                                                                                                                                                                                                                                                                                                                                                                                                |  |  |  |
| 4pc Bathroom      | Upper                                                                                                                                                                                                                                                                                                                                                                                  | 11`2" x 5`2"                                                                                                                                                                                                                                                                                                                                                                                                                                                                                                                                                   | 2pc Bathroom                                                                                                                                                                                                                                                                                                                                                                                                                                                                                                                                                                                                              | Lower                                                                                                                                                                                                                                                                                                                                                                                                                                                                                                                  | 5`2" x 5`0"                                                                                                                                                                                                                                                                                                                                                                                                                                                                                                                                                                                                                                                                                                                                 |  |  |  |
| 3pc Ensuite bath  | Lower                                                                                                                                                                                                                                                                                                                                                                                  | 9`10" x 6`10"                                                                                                                                                                                                                                                                                                                                                                                                                                                                                                                                                  | 3pc Ensuite bath                                                                                                                                                                                                                                                                                                                                                                                                                                                                                                                                                                                                          | Lower                                                                                                                                                                                                                                                                                                                                                                                                                                                                                                                  | 11`5" x 4`11"                                                                                                                                                                                                                                                                                                                                                                                                                                                                                                                                                                                                                                                                                                                               |  |  |  |
|                   |                                                                                                                                                                                                                                                                                                                                                                                        |                                                                                                                                                                                                                                                                                                                                                                                                                                                                                                                                                                | Legal/Tax/Financial                                                                                                                                                                                                                                                                                                                                                                                                                                                                                                                                                                                                       |                                                                                                                                                                                                                                                                                                                                                                                                                                                                                                                        |                                                                                                                                                                                                                                                                                                                                                                                                                                                                                                                                                                                                                                                                                                                                             |  |  |  |
| Condo Fee:        |                                                                                                                                                                                                                                                                                                                                                                                        | Title:                                                                                                                                                                                                                                                                                                                                                                                                                                                                                                                                                         |                                                                                                                                                                                                                                                                                                                                                                                                                                                                                                                                                                                                                           | Zoning:                                                                                                                                                                                                                                                                                                                                                                                                                                                                                                                |                                                                                                                                                                                                                                                                                                                                                                                                                                                                                                                                                                                                                                                                                                                                             |  |  |  |
| \$200             |                                                                                                                                                                                                                                                                                                                                                                                        | Fee Simple                                                                                                                                                                                                                                                                                                                                                                                                                                                                                                                                                     |                                                                                                                                                                                                                                                                                                                                                                                                                                                                                                                                                                                                                           | DC (pre 1P2007)                                                                                                                                                                                                                                                                                                                                                                                                                                                                                                        |                                                                                                                                                                                                                                                                                                                                                                                                                                                                                                                                                                                                                                                                                                                                             |  |  |  |
|                   |                                                                                                                                                                                                                                                                                                                                                                                        | Fee Freg:                                                                                                                                                                                                                                                                                                                                                                                                                                                                                                                                                      |                                                                                                                                                                                                                                                                                                                                                                                                                                                                                                                                                                                                                           |                                                                                                                                                                                                                                                                                                                                                                                                                                                                                                                        |                                                                                                                                                                                                                                                                                                                                                                                                                                                                                                                                                                                                                                                                                                                                             |  |  |  |
|                   |                                                                                                                                                                                                                                                                                                                                                                                        | Monthly                                                                                                                                                                                                                                                                                                                                                                                                                                                                                                                                                        |                                                                                                                                                                                                                                                                                                                                                                                                                                                                                                                                                                                                                           |                                                                                                                                                                                                                                                                                                                                                                                                                                                                                                                        |                                                                                                                                                                                                                                                                                                                                                                                                                                                                                                                                                                                                                                                                                                                                             |  |  |  |
| Legal Desc:       | 0111238                                                                                                                                                                                                                                                                                                                                                                                | · · · · · · · · · · · · · · · · · · ·                                                                                                                                                                                                                                                                                                                                                                                                                                                                                                                          |                                                                                                                                                                                                                                                                                                                                                                                                                                                                                                                                                                                                                           |                                                                                                                                                                                                                                                                                                                                                                                                                                                                                                                        |                                                                                                                                                                                                                                                                                                                                                                                                                                                                                                                                                                                                                                                                                                                                             |  |  |  |
| Legur Deser       | 0111100                                                                                                                                                                                                                                                                                                                                                                                |                                                                                                                                                                                                                                                                                                                                                                                                                                                                                                                                                                | Remarks                                                                                                                                                                                                                                                                                                                                                                                                                                                                                                                                                                                                                   |                                                                                                                                                                                                                                                                                                                                                                                                                                                                                                                        |                                                                                                                                                                                                                                                                                                                                                                                                                                                                                                                                                                                                                                                                                                                                             |  |  |  |
| Pub Rmks:         | over 6300 sqft of tota<br>contemporary design<br>street, this sanctuary<br>realm of natural light<br>and open layout. The<br>convenience of the ac<br>deck, complete with a<br>sunlight and relish pa<br>is a haven unto itself<br>wardrobe leads to the<br>privacy for family and<br>and yet another deck<br>the scene for intimat<br>while a sunlit office p<br>with ensuites comple | al living quarters, 5 beds, 7 baths a<br>and lavish finishes, setting the sta<br>y not only offers a retreat from the<br>and awe-inspiring panoramas upo<br>kitchen stands as a culinary maste<br>djoining butler's pantry, providing<br>a cozy fireplace and integrated BBC<br>anoramic views of the magnificent<br>f, featuring a private balcony overlo<br>e adjacent laundry room, offering b<br>d guests alike. But the pièce de rés<br>t boasting breathtaking views. Des<br>e gatherings, while a well-appointe<br>provides a space for productive pur- | and over \$250K worth of design work<br>age for an inviting ambiance cherishe<br>city's hustle and bustle but also the<br>on entry. Sunlight streams through the<br>erpiece, boasting a remarkable 14-fo<br>ample storage and prep space for cu<br>Q, ensuring year-round enjoyment. A<br>mountains. Ascend to the upper leve<br>booking the mountains and an ensuite<br>both convenience and opulence. Addi<br>sistance awaits on the top floor - a re<br>cend to the walk-out basement, whe<br>de wet bar and wine room promise ev-<br>suits. A secret under the stairs playr<br>is met. And let's not overlook the ult | and home automation, epiton<br>ed by families and socialites al<br>convenience of full lawn care a<br>ne expansive windows, accentu<br>ot island and top-of-the-line W<br>linary adventures. Entertain w<br>nd when the weather beckons,<br>is via the elevator, where luxu<br>adorned with polished nickel<br>tional bedrooms, each boastin<br>treat for teens or guests, com<br>re entertainment takes center<br>venings of indulgence. Movie n<br>oom for the kids, and with a g<br>imate luxury - a five-car garag | ingbank Hill. This residence, featuring<br>nizes grace with its harmonious blend of<br>ike. Tucked away on a secluded, gated<br>and snow removal services. Step into a<br>uating the majesty of the soaring ceilings<br>folf and Subzero appliances. Embrace the<br>rith flair on the enclosed, screened-in<br>, step onto the open deck to bask in the<br>ury awaits at every turn. The primary suite<br>hardware and heated tiles. A luxurious<br>ig its own ensuite, provide comfort and<br>plete with a spacious flex area, wet bar,<br>stage. A family room with a fireplace sets<br>ights come alive in the theater room,<br>ym, mudroom, and additional bedrooms<br>e equipped with lifts or a car charging<br>noticeles attended in |  |  |  |
|                   | station, featuring soaring ceilings, heated floors, and even a deluxe dog wash. Efficiency is paramount, evidenced by the meticulous attention to detail outlined in the attached features sheet. Experience the pinnacle of luxury living where each moment is a celebration of refined elegance and unmatched comfort.                                                               |                                                                                                                                                                                                                                                                                                                                                                                                                                                                                                                                                                |                                                                                                                                                                                                                                                                                                                                                                                                                                                                                                                                                                                                                           |                                                                                                                                                                                                                                                                                                                                                                                                                                                                                                                        |                                                                                                                                                                                                                                                                                                                                                                                                                                                                                                                                                                                                                                                                                                                                             |  |  |  |