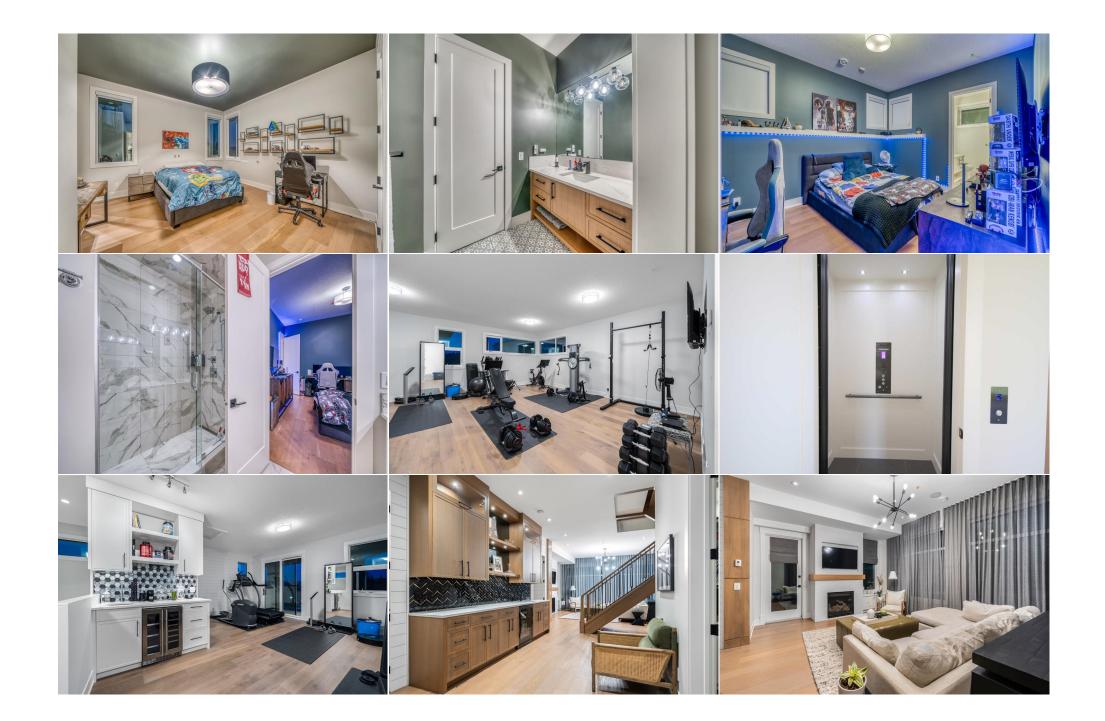

| Living Room       | Main                                                                                                                                                                                                                                                                                                                                                                                   | 19`0" x 18`6"                                                                                                                                                                                                                                                                                                                                                                                                                                                                                                                                                  | Balcony                                                                                                                                                                                                                                                                                                                                                                                                                                                                                                                                                                                                                   | Main                                                                                                                                                                                                                                                                                                                                                                                                                                                                                                                   | 8`11" x 5`7"                                                                                                                                                                                                                                                                                                                                                                                                                                                                                                                                                                                                                                                                                                                                |  |  |  |
|-------------------|----------------------------------------------------------------------------------------------------------------------------------------------------------------------------------------------------------------------------------------------------------------------------------------------------------------------------------------------------------------------------------------|----------------------------------------------------------------------------------------------------------------------------------------------------------------------------------------------------------------------------------------------------------------------------------------------------------------------------------------------------------------------------------------------------------------------------------------------------------------------------------------------------------------------------------------------------------------|---------------------------------------------------------------------------------------------------------------------------------------------------------------------------------------------------------------------------------------------------------------------------------------------------------------------------------------------------------------------------------------------------------------------------------------------------------------------------------------------------------------------------------------------------------------------------------------------------------------------------|------------------------------------------------------------------------------------------------------------------------------------------------------------------------------------------------------------------------------------------------------------------------------------------------------------------------------------------------------------------------------------------------------------------------------------------------------------------------------------------------------------------------|---------------------------------------------------------------------------------------------------------------------------------------------------------------------------------------------------------------------------------------------------------------------------------------------------------------------------------------------------------------------------------------------------------------------------------------------------------------------------------------------------------------------------------------------------------------------------------------------------------------------------------------------------------------------------------------------------------------------------------------------|--|--|--|
| Foyer             | Main                                                                                                                                                                                                                                                                                                                                                                                   | 13`0" x 5`4"                                                                                                                                                                                                                                                                                                                                                                                                                                                                                                                                                   | Laundry                                                                                                                                                                                                                                                                                                                                                                                                                                                                                                                                                                                                                   | Main                                                                                                                                                                                                                                                                                                                                                                                                                                                                                                                   | 10`9" x 7`7"                                                                                                                                                                                                                                                                                                                                                                                                                                                                                                                                                                                                                                                                                                                                |  |  |  |
| Pantry            | Main                                                                                                                                                                                                                                                                                                                                                                                   | 7`11" x 7`6"                                                                                                                                                                                                                                                                                                                                                                                                                                                                                                                                                   | Library                                                                                                                                                                                                                                                                                                                                                                                                                                                                                                                                                                                                                   | Main                                                                                                                                                                                                                                                                                                                                                                                                                                                                                                                   | 9`11" x 8`9"                                                                                                                                                                                                                                                                                                                                                                                                                                                                                                                                                                                                                                                                                                                                |  |  |  |
| Loft              | Upper                                                                                                                                                                                                                                                                                                                                                                                  | 25`11" x 20`4"                                                                                                                                                                                                                                                                                                                                                                                                                                                                                                                                                 | Balcony                                                                                                                                                                                                                                                                                                                                                                                                                                                                                                                                                                                                                   | Upper                                                                                                                                                                                                                                                                                                                                                                                                                                                                                                                  | 9`11" x 6`6"                                                                                                                                                                                                                                                                                                                                                                                                                                                                                                                                                                                                                                                                                                                                |  |  |  |
| Exercise Room     | Lower                                                                                                                                                                                                                                                                                                                                                                                  | 12`6" x 9`3"                                                                                                                                                                                                                                                                                                                                                                                                                                                                                                                                                   | Game Room                                                                                                                                                                                                                                                                                                                                                                                                                                                                                                                                                                                                                 | Lower                                                                                                                                                                                                                                                                                                                                                                                                                                                                                                                  | 18`11" x 13`11"                                                                                                                                                                                                                                                                                                                                                                                                                                                                                                                                                                                                                                                                                                                             |  |  |  |
| Den               | Lower                                                                                                                                                                                                                                                                                                                                                                                  | 17`5" x 13`9"                                                                                                                                                                                                                                                                                                                                                                                                                                                                                                                                                  | Mud Room                                                                                                                                                                                                                                                                                                                                                                                                                                                                                                                                                                                                                  | Lower                                                                                                                                                                                                                                                                                                                                                                                                                                                                                                                  | 8`7" x 8`5"                                                                                                                                                                                                                                                                                                                                                                                                                                                                                                                                                                                                                                                                                                                                 |  |  |  |
| Media Room        | Lower                                                                                                                                                                                                                                                                                                                                                                                  | 14`11" x 13`2"                                                                                                                                                                                                                                                                                                                                                                                                                                                                                                                                                 | Furnace/Utility Room                                                                                                                                                                                                                                                                                                                                                                                                                                                                                                                                                                                                      | Lower                                                                                                                                                                                                                                                                                                                                                                                                                                                                                                                  | 9`10" x 9`5"                                                                                                                                                                                                                                                                                                                                                                                                                                                                                                                                                                                                                                                                                                                                |  |  |  |
| Other             | Lower                                                                                                                                                                                                                                                                                                                                                                                  | 11`9" x 10`2"                                                                                                                                                                                                                                                                                                                                                                                                                                                                                                                                                  | Storage                                                                                                                                                                                                                                                                                                                                                                                                                                                                                                                                                                                                                   | Lower                                                                                                                                                                                                                                                                                                                                                                                                                                                                                                                  | 12`3" x 5`11"                                                                                                                                                                                                                                                                                                                                                                                                                                                                                                                                                                                                                                                                                                                               |  |  |  |
| Bedroom - Primary | Main                                                                                                                                                                                                                                                                                                                                                                                   | 18`0" x 16`1"                                                                                                                                                                                                                                                                                                                                                                                                                                                                                                                                                  | Bedroom                                                                                                                                                                                                                                                                                                                                                                                                                                                                                                                                                                                                                   | Main                                                                                                                                                                                                                                                                                                                                                                                                                                                                                                                   | 14`6" x 13`8"                                                                                                                                                                                                                                                                                                                                                                                                                                                                                                                                                                                                                                                                                                                               |  |  |  |
| Bedroom           | Main                                                                                                                                                                                                                                                                                                                                                                                   | 15`0" x 11`11"                                                                                                                                                                                                                                                                                                                                                                                                                                                                                                                                                 | Bedroom                                                                                                                                                                                                                                                                                                                                                                                                                                                                                                                                                                                                                   | Lower                                                                                                                                                                                                                                                                                                                                                                                                                                                                                                                  | 14`8" x 11`0"                                                                                                                                                                                                                                                                                                                                                                                                                                                                                                                                                                                                                                                                                                                               |  |  |  |
| Bedroom           | Lower                                                                                                                                                                                                                                                                                                                                                                                  | 12`5" x 10`5"                                                                                                                                                                                                                                                                                                                                                                                                                                                                                                                                                  | 5pc Bathroom                                                                                                                                                                                                                                                                                                                                                                                                                                                                                                                                                                                                              | Main                                                                                                                                                                                                                                                                                                                                                                                                                                                                                                                   | 11`3" x 11`0"                                                                                                                                                                                                                                                                                                                                                                                                                                                                                                                                                                                                                                                                                                                               |  |  |  |
| 6pc Ensuite bath  | Main                                                                                                                                                                                                                                                                                                                                                                                   | 15`11" x 12`6"                                                                                                                                                                                                                                                                                                                                                                                                                                                                                                                                                 | 2pc Bathroom                                                                                                                                                                                                                                                                                                                                                                                                                                                                                                                                                                                                              | Main                                                                                                                                                                                                                                                                                                                                                                                                                                                                                                                   | 5`1" x 4`11"                                                                                                                                                                                                                                                                                                                                                                                                                                                                                                                                                                                                                                                                                                                                |  |  |  |
| 4pc Bathroom      | Upper                                                                                                                                                                                                                                                                                                                                                                                  | 11`2" x 5`2"                                                                                                                                                                                                                                                                                                                                                                                                                                                                                                                                                   | 2pc Bathroom                                                                                                                                                                                                                                                                                                                                                                                                                                                                                                                                                                                                              | Lower                                                                                                                                                                                                                                                                                                                                                                                                                                                                                                                  | 5`2" x 5`0"                                                                                                                                                                                                                                                                                                                                                                                                                                                                                                                                                                                                                                                                                                                                 |  |  |  |
| 3pc Ensuite bath  | Lower                                                                                                                                                                                                                                                                                                                                                                                  | 9`10" x 6`10"                                                                                                                                                                                                                                                                                                                                                                                                                                                                                                                                                  | 3pc Ensuite bath                                                                                                                                                                                                                                                                                                                                                                                                                                                                                                                                                                                                          | Lower                                                                                                                                                                                                                                                                                                                                                                                                                                                                                                                  | 11`5" x 4`11"                                                                                                                                                                                                                                                                                                                                                                                                                                                                                                                                                                                                                                                                                                                               |  |  |  |
|                   |                                                                                                                                                                                                                                                                                                                                                                                        |                                                                                                                                                                                                                                                                                                                                                                                                                                                                                                                                                                | Legal/Tax/Financial                                                                                                                                                                                                                                                                                                                                                                                                                                                                                                                                                                                                       |                                                                                                                                                                                                                                                                                                                                                                                                                                                                                                                        |                                                                                                                                                                                                                                                                                                                                                                                                                                                                                                                                                                                                                                                                                                                                             |  |  |  |
| Condo Fee:        |                                                                                                                                                                                                                                                                                                                                                                                        | Title:                                                                                                                                                                                                                                                                                                                                                                                                                                                                                                                                                         |                                                                                                                                                                                                                                                                                                                                                                                                                                                                                                                                                                                                                           | Zoning:                                                                                                                                                                                                                                                                                                                                                                                                                                                                                                                |                                                                                                                                                                                                                                                                                                                                                                                                                                                                                                                                                                                                                                                                                                                                             |  |  |  |
| \$200             |                                                                                                                                                                                                                                                                                                                                                                                        | Fee Simple                                                                                                                                                                                                                                                                                                                                                                                                                                                                                                                                                     |                                                                                                                                                                                                                                                                                                                                                                                                                                                                                                                                                                                                                           | DC (pre 1P2007)                                                                                                                                                                                                                                                                                                                                                                                                                                                                                                        |                                                                                                                                                                                                                                                                                                                                                                                                                                                                                                                                                                                                                                                                                                                                             |  |  |  |
|                   |                                                                                                                                                                                                                                                                                                                                                                                        | Fee Freg:                                                                                                                                                                                                                                                                                                                                                                                                                                                                                                                                                      |                                                                                                                                                                                                                                                                                                                                                                                                                                                                                                                                                                                                                           |                                                                                                                                                                                                                                                                                                                                                                                                                                                                                                                        |                                                                                                                                                                                                                                                                                                                                                                                                                                                                                                                                                                                                                                                                                                                                             |  |  |  |
|                   |                                                                                                                                                                                                                                                                                                                                                                                        | Monthly                                                                                                                                                                                                                                                                                                                                                                                                                                                                                                                                                        |                                                                                                                                                                                                                                                                                                                                                                                                                                                                                                                                                                                                                           |                                                                                                                                                                                                                                                                                                                                                                                                                                                                                                                        |                                                                                                                                                                                                                                                                                                                                                                                                                                                                                                                                                                                                                                                                                                                                             |  |  |  |
| Legal Desc:       | 0111238                                                                                                                                                                                                                                                                                                                                                                                | · · · · · · · · · · · · · · · · · · ·                                                                                                                                                                                                                                                                                                                                                                                                                                                                                                                          |                                                                                                                                                                                                                                                                                                                                                                                                                                                                                                                                                                                                                           |                                                                                                                                                                                                                                                                                                                                                                                                                                                                                                                        |                                                                                                                                                                                                                                                                                                                                                                                                                                                                                                                                                                                                                                                                                                                                             |  |  |  |
| Legur Deser       | 0111100                                                                                                                                                                                                                                                                                                                                                                                |                                                                                                                                                                                                                                                                                                                                                                                                                                                                                                                                                                | Remarks                                                                                                                                                                                                                                                                                                                                                                                                                                                                                                                                                                                                                   |                                                                                                                                                                                                                                                                                                                                                                                                                                                                                                                        |                                                                                                                                                                                                                                                                                                                                                                                                                                                                                                                                                                                                                                                                                                                                             |  |  |  |
| Pub Rmks:         | over 6300 sqft of tota<br>contemporary design<br>street, this sanctuary<br>realm of natural light<br>and open layout. The<br>convenience of the ac<br>deck, complete with a<br>sunlight and relish pa<br>is a haven unto itself<br>wardrobe leads to the<br>privacy for family and<br>and yet another deck<br>the scene for intimat<br>while a sunlit office p<br>with ensuites comple | al living quarters, 5 beds, 7 baths a<br>and lavish finishes, setting the sta<br>y not only offers a retreat from the<br>and awe-inspiring panoramas upo<br>kitchen stands as a culinary maste<br>djoining butler's pantry, providing<br>a cozy fireplace and integrated BBC<br>anoramic views of the magnificent<br>f, featuring a private balcony overlo<br>e adjacent laundry room, offering b<br>d guests alike. But the pièce de rés<br>t boasting breathtaking views. Des<br>e gatherings, while a well-appointe<br>provides a space for productive pur- | and over \$250K worth of design work<br>age for an inviting ambiance cherishe<br>city's hustle and bustle but also the<br>on entry. Sunlight streams through the<br>erpiece, boasting a remarkable 14-fo<br>ample storage and prep space for cu<br>Q, ensuring year-round enjoyment. A<br>mountains. Ascend to the upper leve<br>booking the mountains and an ensuite<br>both convenience and opulence. Addi<br>sistance awaits on the top floor - a re<br>cend to the walk-out basement, whe<br>de wet bar and wine room promise ev-<br>suits. A secret under the stairs playr<br>is met. And let's not overlook the ult | and home automation, epiton<br>ed by families and socialites al<br>convenience of full lawn care a<br>ne expansive windows, accentu<br>ot island and top-of-the-line W<br>linary adventures. Entertain w<br>nd when the weather beckons,<br>is via the elevator, where luxu<br>adorned with polished nickel<br>tional bedrooms, each boastin<br>treat for teens or guests, com<br>re entertainment takes center<br>venings of indulgence. Movie n<br>oom for the kids, and with a g<br>imate luxury - a five-car garag | ingbank Hill. This residence, featuring<br>nizes grace with its harmonious blend of<br>ike. Tucked away on a secluded, gated<br>and snow removal services. Step into a<br>uating the majesty of the soaring ceilings<br>folf and Subzero appliances. Embrace the<br>rith flair on the enclosed, screened-in<br>, step onto the open deck to bask in the<br>ury awaits at every turn. The primary suite<br>hardware and heated tiles. A luxurious<br>ig its own ensuite, provide comfort and<br>plete with a spacious flex area, wet bar,<br>stage. A family room with a fireplace sets<br>ights come alive in the theater room,<br>ym, mudroom, and additional bedrooms<br>e equipped with lifts or a car charging<br>noticeles attended in |  |  |  |
|                   | station, featuring soaring ceilings, heated floors, and even a deluxe dog wash. Efficiency is paramount, evidenced by the meticulous attention to detail outlined in the attached features sheet. Experience the pinnacle of luxury living where each moment is a celebration of refined elegance and unmatched comfort.                                                               |                                                                                                                                                                                                                                                                                                                                                                                                                                                                                                                                                                |                                                                                                                                                                                                                                                                                                                                                                                                                                                                                                                                                                                                                           |                                                                                                                                                                                                                                                                                                                                                                                                                                                                                                                        |                                                                                                                                                                                                                                                                                                                                                                                                                                                                                                                                                                                                                                                                                                                                             |  |  |  |