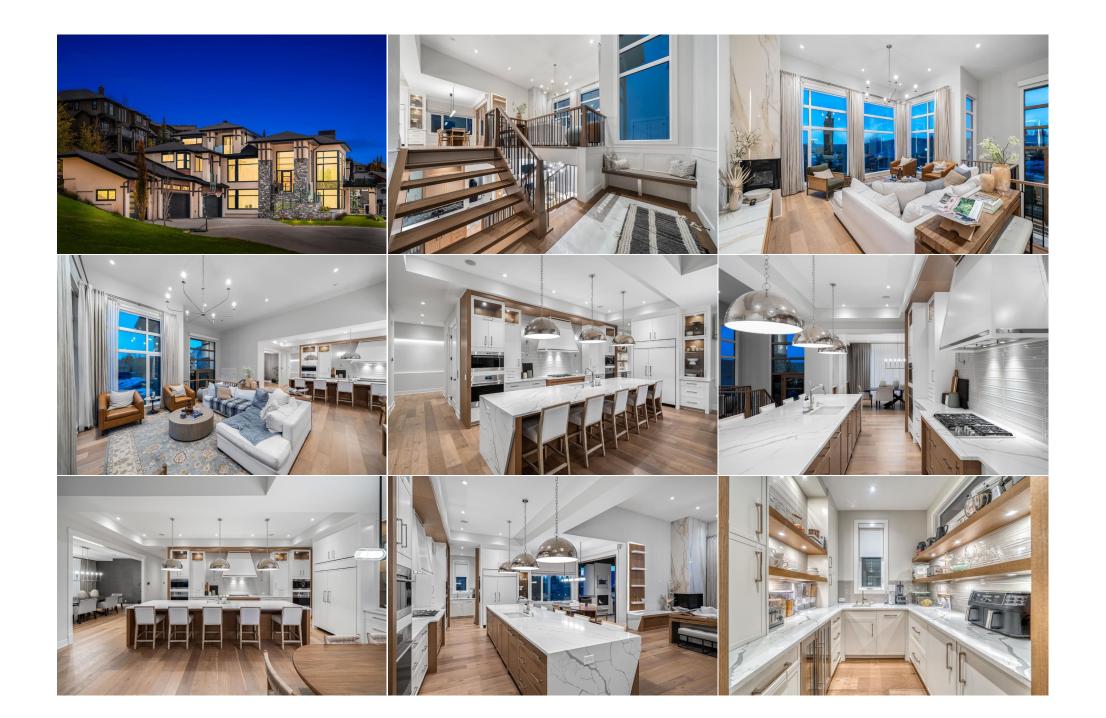

| Living Room       | Main                                                                                                                                                                                                                                                                                                                                                                                   | 19`0" x 18`6"                                                                                                                                                                                                                                                                                                                                                                                                                                                                                                                                                  | Balcony                                                                                                                                                                                                                                                                                                                                                                                                                                                                                                                                                                                                                   | Main                                                                                                                                                                                                                                                                                                                                                                                                                                                                                                                   | 8`11" x 5`7"                                                                                                                                                                                                                                                                                                                                                                                                                                                                                                                                                                                                                                                                                                                                |  |  |  |
|-------------------|----------------------------------------------------------------------------------------------------------------------------------------------------------------------------------------------------------------------------------------------------------------------------------------------------------------------------------------------------------------------------------------|----------------------------------------------------------------------------------------------------------------------------------------------------------------------------------------------------------------------------------------------------------------------------------------------------------------------------------------------------------------------------------------------------------------------------------------------------------------------------------------------------------------------------------------------------------------|---------------------------------------------------------------------------------------------------------------------------------------------------------------------------------------------------------------------------------------------------------------------------------------------------------------------------------------------------------------------------------------------------------------------------------------------------------------------------------------------------------------------------------------------------------------------------------------------------------------------------|------------------------------------------------------------------------------------------------------------------------------------------------------------------------------------------------------------------------------------------------------------------------------------------------------------------------------------------------------------------------------------------------------------------------------------------------------------------------------------------------------------------------|---------------------------------------------------------------------------------------------------------------------------------------------------------------------------------------------------------------------------------------------------------------------------------------------------------------------------------------------------------------------------------------------------------------------------------------------------------------------------------------------------------------------------------------------------------------------------------------------------------------------------------------------------------------------------------------------------------------------------------------------|--|--|--|
| Foyer             | Main                                                                                                                                                                                                                                                                                                                                                                                   | 13`0" x 5`4"                                                                                                                                                                                                                                                                                                                                                                                                                                                                                                                                                   | Laundry                                                                                                                                                                                                                                                                                                                                                                                                                                                                                                                                                                                                                   | Main                                                                                                                                                                                                                                                                                                                                                                                                                                                                                                                   | 10`9" x 7`7"                                                                                                                                                                                                                                                                                                                                                                                                                                                                                                                                                                                                                                                                                                                                |  |  |  |
| Pantry            | Main                                                                                                                                                                                                                                                                                                                                                                                   | 7`11" x 7`6"                                                                                                                                                                                                                                                                                                                                                                                                                                                                                                                                                   | Library                                                                                                                                                                                                                                                                                                                                                                                                                                                                                                                                                                                                                   | Main                                                                                                                                                                                                                                                                                                                                                                                                                                                                                                                   | 9`11" x 8`9"                                                                                                                                                                                                                                                                                                                                                                                                                                                                                                                                                                                                                                                                                                                                |  |  |  |
| Loft              | Upper                                                                                                                                                                                                                                                                                                                                                                                  | 25`11" x 20`4"                                                                                                                                                                                                                                                                                                                                                                                                                                                                                                                                                 | Balcony                                                                                                                                                                                                                                                                                                                                                                                                                                                                                                                                                                                                                   | Upper                                                                                                                                                                                                                                                                                                                                                                                                                                                                                                                  | 9`11" x 6`6"                                                                                                                                                                                                                                                                                                                                                                                                                                                                                                                                                                                                                                                                                                                                |  |  |  |
| Exercise Room     | Lower                                                                                                                                                                                                                                                                                                                                                                                  | 12`6" x 9`3"                                                                                                                                                                                                                                                                                                                                                                                                                                                                                                                                                   | Game Room                                                                                                                                                                                                                                                                                                                                                                                                                                                                                                                                                                                                                 | Lower                                                                                                                                                                                                                                                                                                                                                                                                                                                                                                                  | 18`11" x 13`11"                                                                                                                                                                                                                                                                                                                                                                                                                                                                                                                                                                                                                                                                                                                             |  |  |  |
| Den               | Lower                                                                                                                                                                                                                                                                                                                                                                                  | 17`5" x 13`9"                                                                                                                                                                                                                                                                                                                                                                                                                                                                                                                                                  | Mud Room                                                                                                                                                                                                                                                                                                                                                                                                                                                                                                                                                                                                                  | Lower                                                                                                                                                                                                                                                                                                                                                                                                                                                                                                                  | 8`7" x 8`5"                                                                                                                                                                                                                                                                                                                                                                                                                                                                                                                                                                                                                                                                                                                                 |  |  |  |
| Media Room        | Lower                                                                                                                                                                                                                                                                                                                                                                                  | 14`11" x 13`2"                                                                                                                                                                                                                                                                                                                                                                                                                                                                                                                                                 | Furnace/Utility Room                                                                                                                                                                                                                                                                                                                                                                                                                                                                                                                                                                                                      | Lower                                                                                                                                                                                                                                                                                                                                                                                                                                                                                                                  | 9`10" x 9`5"                                                                                                                                                                                                                                                                                                                                                                                                                                                                                                                                                                                                                                                                                                                                |  |  |  |
| Other             | Lower                                                                                                                                                                                                                                                                                                                                                                                  | 11`9" x 10`2"                                                                                                                                                                                                                                                                                                                                                                                                                                                                                                                                                  | Storage                                                                                                                                                                                                                                                                                                                                                                                                                                                                                                                                                                                                                   | Lower                                                                                                                                                                                                                                                                                                                                                                                                                                                                                                                  | 12`3" x 5`11"                                                                                                                                                                                                                                                                                                                                                                                                                                                                                                                                                                                                                                                                                                                               |  |  |  |
| Bedroom - Primary | Main                                                                                                                                                                                                                                                                                                                                                                                   | 18`0" x 16`1"                                                                                                                                                                                                                                                                                                                                                                                                                                                                                                                                                  | Bedroom                                                                                                                                                                                                                                                                                                                                                                                                                                                                                                                                                                                                                   | Main                                                                                                                                                                                                                                                                                                                                                                                                                                                                                                                   | 14`6" x 13`8"                                                                                                                                                                                                                                                                                                                                                                                                                                                                                                                                                                                                                                                                                                                               |  |  |  |
| Bedroom           | Main                                                                                                                                                                                                                                                                                                                                                                                   | 15`0" x 11`11"                                                                                                                                                                                                                                                                                                                                                                                                                                                                                                                                                 | Bedroom                                                                                                                                                                                                                                                                                                                                                                                                                                                                                                                                                                                                                   | Lower                                                                                                                                                                                                                                                                                                                                                                                                                                                                                                                  | 14`8" x 11`0"                                                                                                                                                                                                                                                                                                                                                                                                                                                                                                                                                                                                                                                                                                                               |  |  |  |
| Bedroom           | Lower                                                                                                                                                                                                                                                                                                                                                                                  | 12`5" x 10`5"                                                                                                                                                                                                                                                                                                                                                                                                                                                                                                                                                  | 5pc Bathroom                                                                                                                                                                                                                                                                                                                                                                                                                                                                                                                                                                                                              | Main                                                                                                                                                                                                                                                                                                                                                                                                                                                                                                                   | 11`3" x 11`0"                                                                                                                                                                                                                                                                                                                                                                                                                                                                                                                                                                                                                                                                                                                               |  |  |  |
| 6pc Ensuite bath  | Main                                                                                                                                                                                                                                                                                                                                                                                   | 15`11" x 12`6"                                                                                                                                                                                                                                                                                                                                                                                                                                                                                                                                                 | 2pc Bathroom                                                                                                                                                                                                                                                                                                                                                                                                                                                                                                                                                                                                              | Main                                                                                                                                                                                                                                                                                                                                                                                                                                                                                                                   | 5`1" x 4`11"                                                                                                                                                                                                                                                                                                                                                                                                                                                                                                                                                                                                                                                                                                                                |  |  |  |
| 4pc Bathroom      | Upper                                                                                                                                                                                                                                                                                                                                                                                  | 11`2" x 5`2"                                                                                                                                                                                                                                                                                                                                                                                                                                                                                                                                                   | 2pc Bathroom                                                                                                                                                                                                                                                                                                                                                                                                                                                                                                                                                                                                              | Lower                                                                                                                                                                                                                                                                                                                                                                                                                                                                                                                  | 5`2" x 5`0"                                                                                                                                                                                                                                                                                                                                                                                                                                                                                                                                                                                                                                                                                                                                 |  |  |  |
| 3pc Ensuite bath  | Lower                                                                                                                                                                                                                                                                                                                                                                                  | 9`10" x 6`10"                                                                                                                                                                                                                                                                                                                                                                                                                                                                                                                                                  | 3pc Ensuite bath                                                                                                                                                                                                                                                                                                                                                                                                                                                                                                                                                                                                          | Lower                                                                                                                                                                                                                                                                                                                                                                                                                                                                                                                  | 11`5" x 4`11"                                                                                                                                                                                                                                                                                                                                                                                                                                                                                                                                                                                                                                                                                                                               |  |  |  |
|                   |                                                                                                                                                                                                                                                                                                                                                                                        |                                                                                                                                                                                                                                                                                                                                                                                                                                                                                                                                                                | Legal/Tax/Financial                                                                                                                                                                                                                                                                                                                                                                                                                                                                                                                                                                                                       |                                                                                                                                                                                                                                                                                                                                                                                                                                                                                                                        |                                                                                                                                                                                                                                                                                                                                                                                                                                                                                                                                                                                                                                                                                                                                             |  |  |  |
| Condo Fee:        |                                                                                                                                                                                                                                                                                                                                                                                        | Title:                                                                                                                                                                                                                                                                                                                                                                                                                                                                                                                                                         |                                                                                                                                                                                                                                                                                                                                                                                                                                                                                                                                                                                                                           | Zoning:                                                                                                                                                                                                                                                                                                                                                                                                                                                                                                                |                                                                                                                                                                                                                                                                                                                                                                                                                                                                                                                                                                                                                                                                                                                                             |  |  |  |
| \$200             |                                                                                                                                                                                                                                                                                                                                                                                        | Fee Simple                                                                                                                                                                                                                                                                                                                                                                                                                                                                                                                                                     |                                                                                                                                                                                                                                                                                                                                                                                                                                                                                                                                                                                                                           | DC (pre 1P2007)                                                                                                                                                                                                                                                                                                                                                                                                                                                                                                        |                                                                                                                                                                                                                                                                                                                                                                                                                                                                                                                                                                                                                                                                                                                                             |  |  |  |
|                   |                                                                                                                                                                                                                                                                                                                                                                                        | Fee Freg:                                                                                                                                                                                                                                                                                                                                                                                                                                                                                                                                                      |                                                                                                                                                                                                                                                                                                                                                                                                                                                                                                                                                                                                                           |                                                                                                                                                                                                                                                                                                                                                                                                                                                                                                                        |                                                                                                                                                                                                                                                                                                                                                                                                                                                                                                                                                                                                                                                                                                                                             |  |  |  |
|                   |                                                                                                                                                                                                                                                                                                                                                                                        | Monthly                                                                                                                                                                                                                                                                                                                                                                                                                                                                                                                                                        |                                                                                                                                                                                                                                                                                                                                                                                                                                                                                                                                                                                                                           |                                                                                                                                                                                                                                                                                                                                                                                                                                                                                                                        |                                                                                                                                                                                                                                                                                                                                                                                                                                                                                                                                                                                                                                                                                                                                             |  |  |  |
| Legal Desc:       | 0111238                                                                                                                                                                                                                                                                                                                                                                                | · · · · · · · · · · · · · · · · · · ·                                                                                                                                                                                                                                                                                                                                                                                                                                                                                                                          |                                                                                                                                                                                                                                                                                                                                                                                                                                                                                                                                                                                                                           |                                                                                                                                                                                                                                                                                                                                                                                                                                                                                                                        |                                                                                                                                                                                                                                                                                                                                                                                                                                                                                                                                                                                                                                                                                                                                             |  |  |  |
| Legur Deser       | 0111100                                                                                                                                                                                                                                                                                                                                                                                |                                                                                                                                                                                                                                                                                                                                                                                                                                                                                                                                                                | Remarks                                                                                                                                                                                                                                                                                                                                                                                                                                                                                                                                                                                                                   |                                                                                                                                                                                                                                                                                                                                                                                                                                                                                                                        |                                                                                                                                                                                                                                                                                                                                                                                                                                                                                                                                                                                                                                                                                                                                             |  |  |  |
| Pub Rmks:         | over 6300 sqft of tota<br>contemporary design<br>street, this sanctuary<br>realm of natural light<br>and open layout. The<br>convenience of the ac<br>deck, complete with a<br>sunlight and relish pa<br>is a haven unto itself<br>wardrobe leads to the<br>privacy for family and<br>and yet another deck<br>the scene for intimat<br>while a sunlit office p<br>with ensuites comple | al living quarters, 5 beds, 7 baths a<br>and lavish finishes, setting the sta<br>y not only offers a retreat from the<br>and awe-inspiring panoramas upo<br>kitchen stands as a culinary maste<br>djoining butler's pantry, providing<br>a cozy fireplace and integrated BBC<br>anoramic views of the magnificent<br>f, featuring a private balcony overlo<br>e adjacent laundry room, offering b<br>d guests alike. But the pièce de rés<br>t boasting breathtaking views. Des<br>e gatherings, while a well-appointe<br>provides a space for productive pur- | and over \$250K worth of design work<br>age for an inviting ambiance cherishe<br>city's hustle and bustle but also the<br>on entry. Sunlight streams through the<br>erpiece, boasting a remarkable 14-fo<br>ample storage and prep space for cu<br>Q, ensuring year-round enjoyment. A<br>mountains. Ascend to the upper leve<br>booking the mountains and an ensuite<br>both convenience and opulence. Addi<br>sistance awaits on the top floor - a re<br>cend to the walk-out basement, whe<br>de wet bar and wine room promise ev-<br>suits. A secret under the stairs playr<br>is met. And let's not overlook the ult | and home automation, epiton<br>ed by families and socialites al<br>convenience of full lawn care a<br>ne expansive windows, accentu<br>ot island and top-of-the-line W<br>linary adventures. Entertain w<br>nd when the weather beckons,<br>is via the elevator, where luxu<br>adorned with polished nickel<br>tional bedrooms, each boastin<br>treat for teens or guests, com<br>re entertainment takes center<br>venings of indulgence. Movie n<br>oom for the kids, and with a g<br>imate luxury - a five-car garag | ingbank Hill. This residence, featuring<br>nizes grace with its harmonious blend of<br>ike. Tucked away on a secluded, gated<br>and snow removal services. Step into a<br>uating the majesty of the soaring ceilings<br>folf and Subzero appliances. Embrace the<br>rith flair on the enclosed, screened-in<br>, step onto the open deck to bask in the<br>ury awaits at every turn. The primary suite<br>hardware and heated tiles. A luxurious<br>ig its own ensuite, provide comfort and<br>plete with a spacious flex area, wet bar,<br>stage. A family room with a fireplace sets<br>ights come alive in the theater room,<br>ym, mudroom, and additional bedrooms<br>e equipped with lifts or a car charging<br>noticeles attended in |  |  |  |
|                   | station, featuring soaring ceilings, heated floors, and even a deluxe dog wash. Efficiency is paramount, evidenced by the meticulous attention to detail outlined in the attached features sheet. Experience the pinnacle of luxury living where each moment is a celebration of refined elegance and unmatched comfort.                                                               |                                                                                                                                                                                                                                                                                                                                                                                                                                                                                                                                                                |                                                                                                                                                                                                                                                                                                                                                                                                                                                                                                                                                                                                                           |                                                                                                                                                                                                                                                                                                                                                                                                                                                                                                                        |                                                                                                                                                                                                                                                                                                                                                                                                                                                                                                                                                                                                                                                                                                                                             |  |  |  |