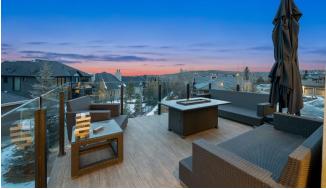

| Living Room       | Main                                                                                                                                                                                                                                                                                                                                                                                   | 19`0" x 18`6"                                                                                                                                                                                                                                                                                                                                                                                                                                                                                                                                                  | Balcony                                                                                                                                                                                                                                                                                                                                                                                                                                                                                                                                                                                                                   | Main                                                                                                                                                                                                                                                                                                                                                                                                                                                                                                                   | 8`11" x 5`7"                                                                                                                                                                                                                                                                                                                                                                                                                                                                                                                                                                                                                                                                                                                                |  |  |  |
|-------------------|----------------------------------------------------------------------------------------------------------------------------------------------------------------------------------------------------------------------------------------------------------------------------------------------------------------------------------------------------------------------------------------|----------------------------------------------------------------------------------------------------------------------------------------------------------------------------------------------------------------------------------------------------------------------------------------------------------------------------------------------------------------------------------------------------------------------------------------------------------------------------------------------------------------------------------------------------------------|---------------------------------------------------------------------------------------------------------------------------------------------------------------------------------------------------------------------------------------------------------------------------------------------------------------------------------------------------------------------------------------------------------------------------------------------------------------------------------------------------------------------------------------------------------------------------------------------------------------------------|------------------------------------------------------------------------------------------------------------------------------------------------------------------------------------------------------------------------------------------------------------------------------------------------------------------------------------------------------------------------------------------------------------------------------------------------------------------------------------------------------------------------|---------------------------------------------------------------------------------------------------------------------------------------------------------------------------------------------------------------------------------------------------------------------------------------------------------------------------------------------------------------------------------------------------------------------------------------------------------------------------------------------------------------------------------------------------------------------------------------------------------------------------------------------------------------------------------------------------------------------------------------------|--|--|--|
| Foyer             | Main                                                                                                                                                                                                                                                                                                                                                                                   | 13`0" x 5`4"                                                                                                                                                                                                                                                                                                                                                                                                                                                                                                                                                   | Laundry                                                                                                                                                                                                                                                                                                                                                                                                                                                                                                                                                                                                                   | Main                                                                                                                                                                                                                                                                                                                                                                                                                                                                                                                   | 10`9" x 7`7"                                                                                                                                                                                                                                                                                                                                                                                                                                                                                                                                                                                                                                                                                                                                |  |  |  |
| Pantry            | Main                                                                                                                                                                                                                                                                                                                                                                                   | 7`11" x 7`6"                                                                                                                                                                                                                                                                                                                                                                                                                                                                                                                                                   | Library                                                                                                                                                                                                                                                                                                                                                                                                                                                                                                                                                                                                                   | Main                                                                                                                                                                                                                                                                                                                                                                                                                                                                                                                   | 9`11" x 8`9"                                                                                                                                                                                                                                                                                                                                                                                                                                                                                                                                                                                                                                                                                                                                |  |  |  |
| Loft              | Upper                                                                                                                                                                                                                                                                                                                                                                                  | 25`11" x 20`4"                                                                                                                                                                                                                                                                                                                                                                                                                                                                                                                                                 | Balcony                                                                                                                                                                                                                                                                                                                                                                                                                                                                                                                                                                                                                   | Upper                                                                                                                                                                                                                                                                                                                                                                                                                                                                                                                  | 9`11" x 6`6"                                                                                                                                                                                                                                                                                                                                                                                                                                                                                                                                                                                                                                                                                                                                |  |  |  |
| Exercise Room     | Lower                                                                                                                                                                                                                                                                                                                                                                                  | 12`6" x 9`3"                                                                                                                                                                                                                                                                                                                                                                                                                                                                                                                                                   | Game Room                                                                                                                                                                                                                                                                                                                                                                                                                                                                                                                                                                                                                 | Lower                                                                                                                                                                                                                                                                                                                                                                                                                                                                                                                  | 18`11" x 13`11"                                                                                                                                                                                                                                                                                                                                                                                                                                                                                                                                                                                                                                                                                                                             |  |  |  |
| Den               | Lower                                                                                                                                                                                                                                                                                                                                                                                  | 17`5" x 13`9"                                                                                                                                                                                                                                                                                                                                                                                                                                                                                                                                                  | Mud Room                                                                                                                                                                                                                                                                                                                                                                                                                                                                                                                                                                                                                  | Lower                                                                                                                                                                                                                                                                                                                                                                                                                                                                                                                  | 8`7" x 8`5"                                                                                                                                                                                                                                                                                                                                                                                                                                                                                                                                                                                                                                                                                                                                 |  |  |  |
| Media Room        | Lower                                                                                                                                                                                                                                                                                                                                                                                  | 14`11" x 13`2"                                                                                                                                                                                                                                                                                                                                                                                                                                                                                                                                                 | Furnace/Utility Room                                                                                                                                                                                                                                                                                                                                                                                                                                                                                                                                                                                                      | Lower                                                                                                                                                                                                                                                                                                                                                                                                                                                                                                                  | 9`10" x 9`5"                                                                                                                                                                                                                                                                                                                                                                                                                                                                                                                                                                                                                                                                                                                                |  |  |  |
| Other             | Lower                                                                                                                                                                                                                                                                                                                                                                                  | 11`9" x 10`2"                                                                                                                                                                                                                                                                                                                                                                                                                                                                                                                                                  | Storage                                                                                                                                                                                                                                                                                                                                                                                                                                                                                                                                                                                                                   | Lower                                                                                                                                                                                                                                                                                                                                                                                                                                                                                                                  | 12`3" x 5`11"                                                                                                                                                                                                                                                                                                                                                                                                                                                                                                                                                                                                                                                                                                                               |  |  |  |
| Bedroom - Primary | Main                                                                                                                                                                                                                                                                                                                                                                                   | 18`0" x 16`1"                                                                                                                                                                                                                                                                                                                                                                                                                                                                                                                                                  | Bedroom                                                                                                                                                                                                                                                                                                                                                                                                                                                                                                                                                                                                                   | Main                                                                                                                                                                                                                                                                                                                                                                                                                                                                                                                   | 14`6" x 13`8"                                                                                                                                                                                                                                                                                                                                                                                                                                                                                                                                                                                                                                                                                                                               |  |  |  |
| Bedroom           | Main                                                                                                                                                                                                                                                                                                                                                                                   | 15`0" x 11`11"                                                                                                                                                                                                                                                                                                                                                                                                                                                                                                                                                 | Bedroom                                                                                                                                                                                                                                                                                                                                                                                                                                                                                                                                                                                                                   | Lower                                                                                                                                                                                                                                                                                                                                                                                                                                                                                                                  | 14`8" x 11`0"                                                                                                                                                                                                                                                                                                                                                                                                                                                                                                                                                                                                                                                                                                                               |  |  |  |
| Bedroom           | Lower                                                                                                                                                                                                                                                                                                                                                                                  | 12`5" x 10`5"                                                                                                                                                                                                                                                                                                                                                                                                                                                                                                                                                  | 5pc Bathroom                                                                                                                                                                                                                                                                                                                                                                                                                                                                                                                                                                                                              | Main                                                                                                                                                                                                                                                                                                                                                                                                                                                                                                                   | 11`3" x 11`0"                                                                                                                                                                                                                                                                                                                                                                                                                                                                                                                                                                                                                                                                                                                               |  |  |  |
| 6pc Ensuite bath  | Main                                                                                                                                                                                                                                                                                                                                                                                   | 15`11" x 12`6"                                                                                                                                                                                                                                                                                                                                                                                                                                                                                                                                                 | 2pc Bathroom                                                                                                                                                                                                                                                                                                                                                                                                                                                                                                                                                                                                              | Main                                                                                                                                                                                                                                                                                                                                                                                                                                                                                                                   | 5`1" x 4`11"                                                                                                                                                                                                                                                                                                                                                                                                                                                                                                                                                                                                                                                                                                                                |  |  |  |
| 4pc Bathroom      | Upper                                                                                                                                                                                                                                                                                                                                                                                  | 11`2" x 5`2"                                                                                                                                                                                                                                                                                                                                                                                                                                                                                                                                                   | 2pc Bathroom                                                                                                                                                                                                                                                                                                                                                                                                                                                                                                                                                                                                              | Lower                                                                                                                                                                                                                                                                                                                                                                                                                                                                                                                  | 5`2" x 5`0"                                                                                                                                                                                                                                                                                                                                                                                                                                                                                                                                                                                                                                                                                                                                 |  |  |  |
| 3pc Ensuite bath  | Lower                                                                                                                                                                                                                                                                                                                                                                                  | 9`10" x 6`10"                                                                                                                                                                                                                                                                                                                                                                                                                                                                                                                                                  | 3pc Ensuite bath                                                                                                                                                                                                                                                                                                                                                                                                                                                                                                                                                                                                          | Lower                                                                                                                                                                                                                                                                                                                                                                                                                                                                                                                  | 11`5" x 4`11"                                                                                                                                                                                                                                                                                                                                                                                                                                                                                                                                                                                                                                                                                                                               |  |  |  |
|                   |                                                                                                                                                                                                                                                                                                                                                                                        |                                                                                                                                                                                                                                                                                                                                                                                                                                                                                                                                                                | Legal/Tax/Financial                                                                                                                                                                                                                                                                                                                                                                                                                                                                                                                                                                                                       |                                                                                                                                                                                                                                                                                                                                                                                                                                                                                                                        |                                                                                                                                                                                                                                                                                                                                                                                                                                                                                                                                                                                                                                                                                                                                             |  |  |  |
| Condo Fee:        |                                                                                                                                                                                                                                                                                                                                                                                        | Title:                                                                                                                                                                                                                                                                                                                                                                                                                                                                                                                                                         |                                                                                                                                                                                                                                                                                                                                                                                                                                                                                                                                                                                                                           | Zoning:                                                                                                                                                                                                                                                                                                                                                                                                                                                                                                                |                                                                                                                                                                                                                                                                                                                                                                                                                                                                                                                                                                                                                                                                                                                                             |  |  |  |
| \$200             |                                                                                                                                                                                                                                                                                                                                                                                        | Fee Simple                                                                                                                                                                                                                                                                                                                                                                                                                                                                                                                                                     |                                                                                                                                                                                                                                                                                                                                                                                                                                                                                                                                                                                                                           | DC (pre 1P2007)                                                                                                                                                                                                                                                                                                                                                                                                                                                                                                        |                                                                                                                                                                                                                                                                                                                                                                                                                                                                                                                                                                                                                                                                                                                                             |  |  |  |
|                   |                                                                                                                                                                                                                                                                                                                                                                                        | Fee Freg:                                                                                                                                                                                                                                                                                                                                                                                                                                                                                                                                                      |                                                                                                                                                                                                                                                                                                                                                                                                                                                                                                                                                                                                                           |                                                                                                                                                                                                                                                                                                                                                                                                                                                                                                                        |                                                                                                                                                                                                                                                                                                                                                                                                                                                                                                                                                                                                                                                                                                                                             |  |  |  |
|                   |                                                                                                                                                                                                                                                                                                                                                                                        | Monthly                                                                                                                                                                                                                                                                                                                                                                                                                                                                                                                                                        |                                                                                                                                                                                                                                                                                                                                                                                                                                                                                                                                                                                                                           |                                                                                                                                                                                                                                                                                                                                                                                                                                                                                                                        |                                                                                                                                                                                                                                                                                                                                                                                                                                                                                                                                                                                                                                                                                                                                             |  |  |  |
| Legal Desc:       | 0111238                                                                                                                                                                                                                                                                                                                                                                                | · · · · · · · · · · · · · · · · · · ·                                                                                                                                                                                                                                                                                                                                                                                                                                                                                                                          |                                                                                                                                                                                                                                                                                                                                                                                                                                                                                                                                                                                                                           |                                                                                                                                                                                                                                                                                                                                                                                                                                                                                                                        |                                                                                                                                                                                                                                                                                                                                                                                                                                                                                                                                                                                                                                                                                                                                             |  |  |  |
| Legur Deser       | 0111100                                                                                                                                                                                                                                                                                                                                                                                |                                                                                                                                                                                                                                                                                                                                                                                                                                                                                                                                                                | Remarks                                                                                                                                                                                                                                                                                                                                                                                                                                                                                                                                                                                                                   |                                                                                                                                                                                                                                                                                                                                                                                                                                                                                                                        |                                                                                                                                                                                                                                                                                                                                                                                                                                                                                                                                                                                                                                                                                                                                             |  |  |  |
| Pub Rmks:         | over 6300 sqft of tota<br>contemporary design<br>street, this sanctuary<br>realm of natural light<br>and open layout. The<br>convenience of the ac<br>deck, complete with a<br>sunlight and relish pa<br>is a haven unto itself<br>wardrobe leads to the<br>privacy for family and<br>and yet another deck<br>the scene for intimat<br>while a sunlit office p<br>with ensuites comple | al living quarters, 5 beds, 7 baths a<br>and lavish finishes, setting the sta<br>y not only offers a retreat from the<br>and awe-inspiring panoramas upo<br>kitchen stands as a culinary maste<br>djoining butler's pantry, providing<br>a cozy fireplace and integrated BBC<br>anoramic views of the magnificent<br>f, featuring a private balcony overlo<br>e adjacent laundry room, offering b<br>d guests alike. But the pièce de rés<br>t boasting breathtaking views. Des<br>e gatherings, while a well-appointe<br>provides a space for productive pur- | and over \$250K worth of design work<br>age for an inviting ambiance cherishe<br>city's hustle and bustle but also the<br>on entry. Sunlight streams through the<br>erpiece, boasting a remarkable 14-fo<br>ample storage and prep space for cu<br>Q, ensuring year-round enjoyment. A<br>mountains. Ascend to the upper leve<br>booking the mountains and an ensuite<br>both convenience and opulence. Addi<br>sistance awaits on the top floor - a re<br>cend to the walk-out basement, whe<br>de wet bar and wine room promise ev-<br>suits. A secret under the stairs playr<br>is met. And let's not overlook the ult | and home automation, epiton<br>ed by families and socialites al<br>convenience of full lawn care a<br>ne expansive windows, accentu<br>ot island and top-of-the-line W<br>linary adventures. Entertain w<br>nd when the weather beckons,<br>is via the elevator, where luxu<br>adorned with polished nickel<br>tional bedrooms, each boastin<br>treat for teens or guests, com<br>re entertainment takes center<br>venings of indulgence. Movie n<br>oom for the kids, and with a g<br>imate luxury - a five-car garag | ingbank Hill. This residence, featuring<br>nizes grace with its harmonious blend of<br>ike. Tucked away on a secluded, gated<br>and snow removal services. Step into a<br>uating the majesty of the soaring ceilings<br>folf and Subzero appliances. Embrace the<br>rith flair on the enclosed, screened-in<br>, step onto the open deck to bask in the<br>ury awaits at every turn. The primary suite<br>hardware and heated tiles. A luxurious<br>ig its own ensuite, provide comfort and<br>plete with a spacious flex area, wet bar,<br>stage. A family room with a fireplace sets<br>ights come alive in the theater room,<br>ym, mudroom, and additional bedrooms<br>e equipped with lifts or a car charging<br>noticeles attended in |  |  |  |
|                   | station, featuring soaring ceilings, heated floors, and even a deluxe dog wash. Efficiency is paramount, evidenced by the meticulous attention to detail outlined in the attached features sheet. Experience the pinnacle of luxury living where each moment is a celebration of refined elegance and unmatched comfort.                                                               |                                                                                                                                                                                                                                                                                                                                                                                                                                                                                                                                                                |                                                                                                                                                                                                                                                                                                                                                                                                                                                                                                                                                                                                                           |                                                                                                                                                                                                                                                                                                                                                                                                                                                                                                                        |                                                                                                                                                                                                                                                                                                                                                                                                                                                                                                                                                                                                                                                                                                                                             |  |  |  |