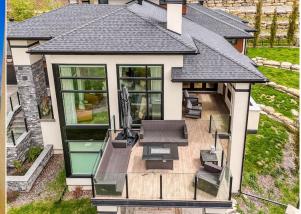

| Living Room       | Main                                                                                                                                                                                                                                                                                                                                                                                   | 19`0" x 18`6"                                                                                                                                                                                                                                                                                                                                                                                                                                                                                                                                                  | Balcony                                                                                                                                                                                                                                                                                                                                                                                                                                                                                                                                                                                                                   | Main                                                                                                                                                                                                                                                                                                                                                                                                                                                                                                                   | 8`11" x 5`7"                                                                                                                                                                                                                                                                                                                                                                                                                                                                                                                                                                                                                                                                                                                                |  |  |  |
|-------------------|----------------------------------------------------------------------------------------------------------------------------------------------------------------------------------------------------------------------------------------------------------------------------------------------------------------------------------------------------------------------------------------|----------------------------------------------------------------------------------------------------------------------------------------------------------------------------------------------------------------------------------------------------------------------------------------------------------------------------------------------------------------------------------------------------------------------------------------------------------------------------------------------------------------------------------------------------------------|---------------------------------------------------------------------------------------------------------------------------------------------------------------------------------------------------------------------------------------------------------------------------------------------------------------------------------------------------------------------------------------------------------------------------------------------------------------------------------------------------------------------------------------------------------------------------------------------------------------------------|------------------------------------------------------------------------------------------------------------------------------------------------------------------------------------------------------------------------------------------------------------------------------------------------------------------------------------------------------------------------------------------------------------------------------------------------------------------------------------------------------------------------|---------------------------------------------------------------------------------------------------------------------------------------------------------------------------------------------------------------------------------------------------------------------------------------------------------------------------------------------------------------------------------------------------------------------------------------------------------------------------------------------------------------------------------------------------------------------------------------------------------------------------------------------------------------------------------------------------------------------------------------------|--|--|--|
| Foyer             | Main                                                                                                                                                                                                                                                                                                                                                                                   | 13`0" x 5`4"                                                                                                                                                                                                                                                                                                                                                                                                                                                                                                                                                   | Laundry                                                                                                                                                                                                                                                                                                                                                                                                                                                                                                                                                                                                                   | Main                                                                                                                                                                                                                                                                                                                                                                                                                                                                                                                   | 10`9" x 7`7"                                                                                                                                                                                                                                                                                                                                                                                                                                                                                                                                                                                                                                                                                                                                |  |  |  |
| Pantry            | Main                                                                                                                                                                                                                                                                                                                                                                                   | 7`11" x 7`6"                                                                                                                                                                                                                                                                                                                                                                                                                                                                                                                                                   | Library                                                                                                                                                                                                                                                                                                                                                                                                                                                                                                                                                                                                                   | Main                                                                                                                                                                                                                                                                                                                                                                                                                                                                                                                   | 9`11" x 8`9"                                                                                                                                                                                                                                                                                                                                                                                                                                                                                                                                                                                                                                                                                                                                |  |  |  |
| Loft              | Upper                                                                                                                                                                                                                                                                                                                                                                                  | 25`11" x 20`4"                                                                                                                                                                                                                                                                                                                                                                                                                                                                                                                                                 | Balcony                                                                                                                                                                                                                                                                                                                                                                                                                                                                                                                                                                                                                   | Upper                                                                                                                                                                                                                                                                                                                                                                                                                                                                                                                  | 9`11" x 6`6"                                                                                                                                                                                                                                                                                                                                                                                                                                                                                                                                                                                                                                                                                                                                |  |  |  |
| Exercise Room     | Lower                                                                                                                                                                                                                                                                                                                                                                                  | 12`6" x 9`3"                                                                                                                                                                                                                                                                                                                                                                                                                                                                                                                                                   | Game Room                                                                                                                                                                                                                                                                                                                                                                                                                                                                                                                                                                                                                 | Lower                                                                                                                                                                                                                                                                                                                                                                                                                                                                                                                  | 18`11" x 13`11"                                                                                                                                                                                                                                                                                                                                                                                                                                                                                                                                                                                                                                                                                                                             |  |  |  |
| Den               | Lower                                                                                                                                                                                                                                                                                                                                                                                  | 17`5" x 13`9"                                                                                                                                                                                                                                                                                                                                                                                                                                                                                                                                                  | Mud Room                                                                                                                                                                                                                                                                                                                                                                                                                                                                                                                                                                                                                  | Lower                                                                                                                                                                                                                                                                                                                                                                                                                                                                                                                  | 8`7" x 8`5"                                                                                                                                                                                                                                                                                                                                                                                                                                                                                                                                                                                                                                                                                                                                 |  |  |  |
| Media Room        | Lower                                                                                                                                                                                                                                                                                                                                                                                  | 14`11" x 13`2"                                                                                                                                                                                                                                                                                                                                                                                                                                                                                                                                                 | Furnace/Utility Room                                                                                                                                                                                                                                                                                                                                                                                                                                                                                                                                                                                                      | Lower                                                                                                                                                                                                                                                                                                                                                                                                                                                                                                                  | 9`10" x 9`5"                                                                                                                                                                                                                                                                                                                                                                                                                                                                                                                                                                                                                                                                                                                                |  |  |  |
| Other             | Lower                                                                                                                                                                                                                                                                                                                                                                                  | 11`9" x 10`2"                                                                                                                                                                                                                                                                                                                                                                                                                                                                                                                                                  | Storage                                                                                                                                                                                                                                                                                                                                                                                                                                                                                                                                                                                                                   | Lower                                                                                                                                                                                                                                                                                                                                                                                                                                                                                                                  | 12`3" x 5`11"                                                                                                                                                                                                                                                                                                                                                                                                                                                                                                                                                                                                                                                                                                                               |  |  |  |
| Bedroom - Primary | Main                                                                                                                                                                                                                                                                                                                                                                                   | 18`0" x 16`1"                                                                                                                                                                                                                                                                                                                                                                                                                                                                                                                                                  | Bedroom                                                                                                                                                                                                                                                                                                                                                                                                                                                                                                                                                                                                                   | Main                                                                                                                                                                                                                                                                                                                                                                                                                                                                                                                   | 14`6" x 13`8"                                                                                                                                                                                                                                                                                                                                                                                                                                                                                                                                                                                                                                                                                                                               |  |  |  |
| Bedroom           | Main                                                                                                                                                                                                                                                                                                                                                                                   | 15`0" x 11`11"                                                                                                                                                                                                                                                                                                                                                                                                                                                                                                                                                 | Bedroom                                                                                                                                                                                                                                                                                                                                                                                                                                                                                                                                                                                                                   | Lower                                                                                                                                                                                                                                                                                                                                                                                                                                                                                                                  | 14`8" x 11`0"                                                                                                                                                                                                                                                                                                                                                                                                                                                                                                                                                                                                                                                                                                                               |  |  |  |
| Bedroom           | Lower                                                                                                                                                                                                                                                                                                                                                                                  | 12`5" x 10`5"                                                                                                                                                                                                                                                                                                                                                                                                                                                                                                                                                  | 5pc Bathroom                                                                                                                                                                                                                                                                                                                                                                                                                                                                                                                                                                                                              | Main                                                                                                                                                                                                                                                                                                                                                                                                                                                                                                                   | 11`3" x 11`0"                                                                                                                                                                                                                                                                                                                                                                                                                                                                                                                                                                                                                                                                                                                               |  |  |  |
| 6pc Ensuite bath  | Main                                                                                                                                                                                                                                                                                                                                                                                   | 15`11" x 12`6"                                                                                                                                                                                                                                                                                                                                                                                                                                                                                                                                                 | 2pc Bathroom                                                                                                                                                                                                                                                                                                                                                                                                                                                                                                                                                                                                              | Main                                                                                                                                                                                                                                                                                                                                                                                                                                                                                                                   | 5`1" x 4`11"                                                                                                                                                                                                                                                                                                                                                                                                                                                                                                                                                                                                                                                                                                                                |  |  |  |
| 4pc Bathroom      | Upper                                                                                                                                                                                                                                                                                                                                                                                  | 11`2" x 5`2"                                                                                                                                                                                                                                                                                                                                                                                                                                                                                                                                                   | 2pc Bathroom                                                                                                                                                                                                                                                                                                                                                                                                                                                                                                                                                                                                              | Lower                                                                                                                                                                                                                                                                                                                                                                                                                                                                                                                  | 5`2" x 5`0"                                                                                                                                                                                                                                                                                                                                                                                                                                                                                                                                                                                                                                                                                                                                 |  |  |  |
| 3pc Ensuite bath  | Lower                                                                                                                                                                                                                                                                                                                                                                                  | 9`10" x 6`10"                                                                                                                                                                                                                                                                                                                                                                                                                                                                                                                                                  | 3pc Ensuite bath                                                                                                                                                                                                                                                                                                                                                                                                                                                                                                                                                                                                          | Lower                                                                                                                                                                                                                                                                                                                                                                                                                                                                                                                  | 11`5" x 4`11"                                                                                                                                                                                                                                                                                                                                                                                                                                                                                                                                                                                                                                                                                                                               |  |  |  |
|                   |                                                                                                                                                                                                                                                                                                                                                                                        |                                                                                                                                                                                                                                                                                                                                                                                                                                                                                                                                                                | Legal/Tax/Financial                                                                                                                                                                                                                                                                                                                                                                                                                                                                                                                                                                                                       |                                                                                                                                                                                                                                                                                                                                                                                                                                                                                                                        |                                                                                                                                                                                                                                                                                                                                                                                                                                                                                                                                                                                                                                                                                                                                             |  |  |  |
| Condo Fee:        |                                                                                                                                                                                                                                                                                                                                                                                        | Title:                                                                                                                                                                                                                                                                                                                                                                                                                                                                                                                                                         |                                                                                                                                                                                                                                                                                                                                                                                                                                                                                                                                                                                                                           | Zoning:                                                                                                                                                                                                                                                                                                                                                                                                                                                                                                                |                                                                                                                                                                                                                                                                                                                                                                                                                                                                                                                                                                                                                                                                                                                                             |  |  |  |
| \$200             |                                                                                                                                                                                                                                                                                                                                                                                        | Fee Simple                                                                                                                                                                                                                                                                                                                                                                                                                                                                                                                                                     |                                                                                                                                                                                                                                                                                                                                                                                                                                                                                                                                                                                                                           | DC (pre 1P2007)                                                                                                                                                                                                                                                                                                                                                                                                                                                                                                        |                                                                                                                                                                                                                                                                                                                                                                                                                                                                                                                                                                                                                                                                                                                                             |  |  |  |
|                   |                                                                                                                                                                                                                                                                                                                                                                                        | Fee Freg:                                                                                                                                                                                                                                                                                                                                                                                                                                                                                                                                                      |                                                                                                                                                                                                                                                                                                                                                                                                                                                                                                                                                                                                                           |                                                                                                                                                                                                                                                                                                                                                                                                                                                                                                                        |                                                                                                                                                                                                                                                                                                                                                                                                                                                                                                                                                                                                                                                                                                                                             |  |  |  |
|                   |                                                                                                                                                                                                                                                                                                                                                                                        | Monthly                                                                                                                                                                                                                                                                                                                                                                                                                                                                                                                                                        |                                                                                                                                                                                                                                                                                                                                                                                                                                                                                                                                                                                                                           |                                                                                                                                                                                                                                                                                                                                                                                                                                                                                                                        |                                                                                                                                                                                                                                                                                                                                                                                                                                                                                                                                                                                                                                                                                                                                             |  |  |  |
| Legal Desc:       | 0111238                                                                                                                                                                                                                                                                                                                                                                                | · · · · · · · · · · · · · · · · · · ·                                                                                                                                                                                                                                                                                                                                                                                                                                                                                                                          |                                                                                                                                                                                                                                                                                                                                                                                                                                                                                                                                                                                                                           |                                                                                                                                                                                                                                                                                                                                                                                                                                                                                                                        |                                                                                                                                                                                                                                                                                                                                                                                                                                                                                                                                                                                                                                                                                                                                             |  |  |  |
| Legur Deser       | 0111100                                                                                                                                                                                                                                                                                                                                                                                |                                                                                                                                                                                                                                                                                                                                                                                                                                                                                                                                                                | Remarks                                                                                                                                                                                                                                                                                                                                                                                                                                                                                                                                                                                                                   |                                                                                                                                                                                                                                                                                                                                                                                                                                                                                                                        |                                                                                                                                                                                                                                                                                                                                                                                                                                                                                                                                                                                                                                                                                                                                             |  |  |  |
| Pub Rmks:         | over 6300 sqft of tota<br>contemporary design<br>street, this sanctuary<br>realm of natural light<br>and open layout. The<br>convenience of the ac<br>deck, complete with a<br>sunlight and relish pa<br>is a haven unto itself<br>wardrobe leads to the<br>privacy for family and<br>and yet another deck<br>the scene for intimat<br>while a sunlit office p<br>with ensuites comple | al living quarters, 5 beds, 7 baths a<br>and lavish finishes, setting the sta<br>y not only offers a retreat from the<br>and awe-inspiring panoramas upo<br>kitchen stands as a culinary maste<br>djoining butler's pantry, providing<br>a cozy fireplace and integrated BBC<br>anoramic views of the magnificent<br>f, featuring a private balcony overlo<br>e adjacent laundry room, offering b<br>d guests alike. But the pièce de rés<br>t boasting breathtaking views. Des<br>e gatherings, while a well-appointe<br>provides a space for productive pur- | and over \$250K worth of design work<br>age for an inviting ambiance cherishe<br>city's hustle and bustle but also the<br>on entry. Sunlight streams through the<br>erpiece, boasting a remarkable 14-fo<br>ample storage and prep space for cu<br>Q, ensuring year-round enjoyment. A<br>mountains. Ascend to the upper leve<br>booking the mountains and an ensuite<br>both convenience and opulence. Addi<br>sistance awaits on the top floor - a re<br>cend to the walk-out basement, whe<br>de wet bar and wine room promise ev-<br>suits. A secret under the stairs playr<br>is met. And let's not overlook the ult | and home automation, epiton<br>ed by families and socialites al<br>convenience of full lawn care a<br>ne expansive windows, accentu<br>ot island and top-of-the-line W<br>linary adventures. Entertain w<br>nd when the weather beckons,<br>is via the elevator, where luxu<br>adorned with polished nickel<br>tional bedrooms, each boastin<br>treat for teens or guests, com<br>re entertainment takes center<br>venings of indulgence. Movie n<br>oom for the kids, and with a g<br>imate luxury - a five-car garag | ingbank Hill. This residence, featuring<br>nizes grace with its harmonious blend of<br>ike. Tucked away on a secluded, gated<br>and snow removal services. Step into a<br>uating the majesty of the soaring ceilings<br>folf and Subzero appliances. Embrace the<br>rith flair on the enclosed, screened-in<br>, step onto the open deck to bask in the<br>ury awaits at every turn. The primary suite<br>hardware and heated tiles. A luxurious<br>ig its own ensuite, provide comfort and<br>plete with a spacious flex area, wet bar,<br>stage. A family room with a fireplace sets<br>ights come alive in the theater room,<br>ym, mudroom, and additional bedrooms<br>e equipped with lifts or a car charging<br>noticeles attended in |  |  |  |
|                   | station, featuring soaring ceilings, heated floors, and even a deluxe dog wash. Efficiency is paramount, evidenced by the meticulous attention to detail outlined in the attached features sheet. Experience the pinnacle of luxury living where each moment is a celebration of refined elegance and unmatched comfort.                                                               |                                                                                                                                                                                                                                                                                                                                                                                                                                                                                                                                                                |                                                                                                                                                                                                                                                                                                                                                                                                                                                                                                                                                                                                                           |                                                                                                                                                                                                                                                                                                                                                                                                                                                                                                                        |                                                                                                                                                                                                                                                                                                                                                                                                                                                                                                                                                                                                                                                                                                                                             |  |  |  |