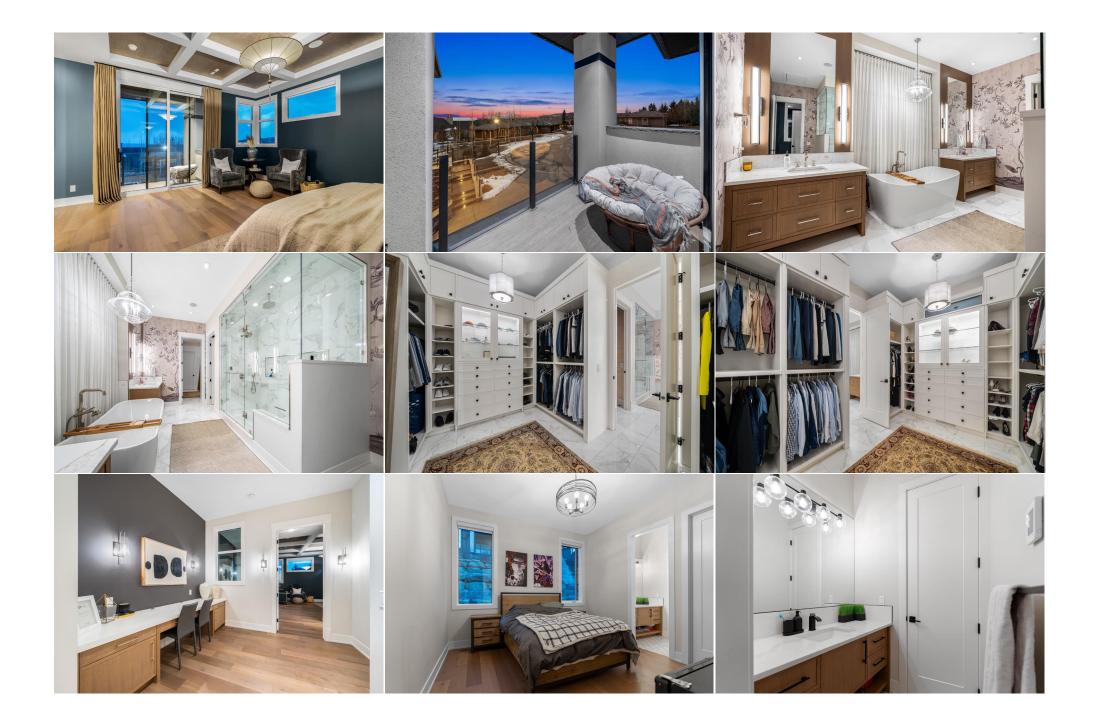

| Living Room       | Main                                                                                                                                                                                                                                                                                                                                                                                   | 19`0" x 18`6"                                                                                                                                                                                                                                                                                                                                                                                                                                                                                                                                                  | Balcony                                                                                                                                                                                                                                                                                                                                                                                                                                                                                                                                                                                                                   | Main                                                                                                                                                                                                                                                                                                                                                                                                                                                                                                                   | 8`11" x 5`7"                                                                                                                                                                                                                                                                                                                                                                                                                                                                                                                                                                                                                                                                                                                                |  |  |  |
|-------------------|----------------------------------------------------------------------------------------------------------------------------------------------------------------------------------------------------------------------------------------------------------------------------------------------------------------------------------------------------------------------------------------|----------------------------------------------------------------------------------------------------------------------------------------------------------------------------------------------------------------------------------------------------------------------------------------------------------------------------------------------------------------------------------------------------------------------------------------------------------------------------------------------------------------------------------------------------------------|---------------------------------------------------------------------------------------------------------------------------------------------------------------------------------------------------------------------------------------------------------------------------------------------------------------------------------------------------------------------------------------------------------------------------------------------------------------------------------------------------------------------------------------------------------------------------------------------------------------------------|------------------------------------------------------------------------------------------------------------------------------------------------------------------------------------------------------------------------------------------------------------------------------------------------------------------------------------------------------------------------------------------------------------------------------------------------------------------------------------------------------------------------|---------------------------------------------------------------------------------------------------------------------------------------------------------------------------------------------------------------------------------------------------------------------------------------------------------------------------------------------------------------------------------------------------------------------------------------------------------------------------------------------------------------------------------------------------------------------------------------------------------------------------------------------------------------------------------------------------------------------------------------------|--|--|--|
| Foyer             | Main                                                                                                                                                                                                                                                                                                                                                                                   | 13`0" x 5`4"                                                                                                                                                                                                                                                                                                                                                                                                                                                                                                                                                   | Laundry                                                                                                                                                                                                                                                                                                                                                                                                                                                                                                                                                                                                                   | Main                                                                                                                                                                                                                                                                                                                                                                                                                                                                                                                   | 10`9" x 7`7"                                                                                                                                                                                                                                                                                                                                                                                                                                                                                                                                                                                                                                                                                                                                |  |  |  |
| Pantry            | Main                                                                                                                                                                                                                                                                                                                                                                                   | 7`11" x 7`6"                                                                                                                                                                                                                                                                                                                                                                                                                                                                                                                                                   | Library                                                                                                                                                                                                                                                                                                                                                                                                                                                                                                                                                                                                                   | Main                                                                                                                                                                                                                                                                                                                                                                                                                                                                                                                   | 9`11" x 8`9"                                                                                                                                                                                                                                                                                                                                                                                                                                                                                                                                                                                                                                                                                                                                |  |  |  |
| Loft              | Upper                                                                                                                                                                                                                                                                                                                                                                                  | 25`11" x 20`4"                                                                                                                                                                                                                                                                                                                                                                                                                                                                                                                                                 | Balcony                                                                                                                                                                                                                                                                                                                                                                                                                                                                                                                                                                                                                   | Upper                                                                                                                                                                                                                                                                                                                                                                                                                                                                                                                  | 9`11" x 6`6"                                                                                                                                                                                                                                                                                                                                                                                                                                                                                                                                                                                                                                                                                                                                |  |  |  |
| Exercise Room     | Lower                                                                                                                                                                                                                                                                                                                                                                                  | 12`6" x 9`3"                                                                                                                                                                                                                                                                                                                                                                                                                                                                                                                                                   | Game Room                                                                                                                                                                                                                                                                                                                                                                                                                                                                                                                                                                                                                 | Lower                                                                                                                                                                                                                                                                                                                                                                                                                                                                                                                  | 18`11" x 13`11"                                                                                                                                                                                                                                                                                                                                                                                                                                                                                                                                                                                                                                                                                                                             |  |  |  |
| Den               | Lower                                                                                                                                                                                                                                                                                                                                                                                  | 17`5" x 13`9"                                                                                                                                                                                                                                                                                                                                                                                                                                                                                                                                                  | Mud Room                                                                                                                                                                                                                                                                                                                                                                                                                                                                                                                                                                                                                  | Lower                                                                                                                                                                                                                                                                                                                                                                                                                                                                                                                  | 8`7" x 8`5"                                                                                                                                                                                                                                                                                                                                                                                                                                                                                                                                                                                                                                                                                                                                 |  |  |  |
| Media Room        | Lower                                                                                                                                                                                                                                                                                                                                                                                  | 14`11" x 13`2"                                                                                                                                                                                                                                                                                                                                                                                                                                                                                                                                                 | Furnace/Utility Room                                                                                                                                                                                                                                                                                                                                                                                                                                                                                                                                                                                                      | Lower                                                                                                                                                                                                                                                                                                                                                                                                                                                                                                                  | 9`10" x 9`5"                                                                                                                                                                                                                                                                                                                                                                                                                                                                                                                                                                                                                                                                                                                                |  |  |  |
| Other             | Lower                                                                                                                                                                                                                                                                                                                                                                                  | 11`9" x 10`2"                                                                                                                                                                                                                                                                                                                                                                                                                                                                                                                                                  | Storage                                                                                                                                                                                                                                                                                                                                                                                                                                                                                                                                                                                                                   | Lower                                                                                                                                                                                                                                                                                                                                                                                                                                                                                                                  | 12`3" x 5`11"                                                                                                                                                                                                                                                                                                                                                                                                                                                                                                                                                                                                                                                                                                                               |  |  |  |
| Bedroom - Primary | Main                                                                                                                                                                                                                                                                                                                                                                                   | 18`0" x 16`1"                                                                                                                                                                                                                                                                                                                                                                                                                                                                                                                                                  | Bedroom                                                                                                                                                                                                                                                                                                                                                                                                                                                                                                                                                                                                                   | Main                                                                                                                                                                                                                                                                                                                                                                                                                                                                                                                   | 14`6" x 13`8"                                                                                                                                                                                                                                                                                                                                                                                                                                                                                                                                                                                                                                                                                                                               |  |  |  |
| Bedroom           | Main                                                                                                                                                                                                                                                                                                                                                                                   | 15`0" x 11`11"                                                                                                                                                                                                                                                                                                                                                                                                                                                                                                                                                 | Bedroom                                                                                                                                                                                                                                                                                                                                                                                                                                                                                                                                                                                                                   | Lower                                                                                                                                                                                                                                                                                                                                                                                                                                                                                                                  | 14`8" x 11`0"                                                                                                                                                                                                                                                                                                                                                                                                                                                                                                                                                                                                                                                                                                                               |  |  |  |
| Bedroom           | Lower                                                                                                                                                                                                                                                                                                                                                                                  | 12`5" x 10`5"                                                                                                                                                                                                                                                                                                                                                                                                                                                                                                                                                  | 5pc Bathroom                                                                                                                                                                                                                                                                                                                                                                                                                                                                                                                                                                                                              | Main                                                                                                                                                                                                                                                                                                                                                                                                                                                                                                                   | 11`3" x 11`0"                                                                                                                                                                                                                                                                                                                                                                                                                                                                                                                                                                                                                                                                                                                               |  |  |  |
| 6pc Ensuite bath  | Main                                                                                                                                                                                                                                                                                                                                                                                   | 15`11" x 12`6"                                                                                                                                                                                                                                                                                                                                                                                                                                                                                                                                                 | 2pc Bathroom                                                                                                                                                                                                                                                                                                                                                                                                                                                                                                                                                                                                              | Main                                                                                                                                                                                                                                                                                                                                                                                                                                                                                                                   | 5`1" x 4`11"                                                                                                                                                                                                                                                                                                                                                                                                                                                                                                                                                                                                                                                                                                                                |  |  |  |
| 4pc Bathroom      | Upper                                                                                                                                                                                                                                                                                                                                                                                  | 11`2" x 5`2"                                                                                                                                                                                                                                                                                                                                                                                                                                                                                                                                                   | 2pc Bathroom                                                                                                                                                                                                                                                                                                                                                                                                                                                                                                                                                                                                              | Lower                                                                                                                                                                                                                                                                                                                                                                                                                                                                                                                  | 5`2" x 5`0"                                                                                                                                                                                                                                                                                                                                                                                                                                                                                                                                                                                                                                                                                                                                 |  |  |  |
| 3pc Ensuite bath  | Lower                                                                                                                                                                                                                                                                                                                                                                                  | 9`10" x 6`10"                                                                                                                                                                                                                                                                                                                                                                                                                                                                                                                                                  | 3pc Ensuite bath                                                                                                                                                                                                                                                                                                                                                                                                                                                                                                                                                                                                          | Lower                                                                                                                                                                                                                                                                                                                                                                                                                                                                                                                  | 11`5" x 4`11"                                                                                                                                                                                                                                                                                                                                                                                                                                                                                                                                                                                                                                                                                                                               |  |  |  |
|                   |                                                                                                                                                                                                                                                                                                                                                                                        |                                                                                                                                                                                                                                                                                                                                                                                                                                                                                                                                                                | Legal/Tax/Financial                                                                                                                                                                                                                                                                                                                                                                                                                                                                                                                                                                                                       |                                                                                                                                                                                                                                                                                                                                                                                                                                                                                                                        |                                                                                                                                                                                                                                                                                                                                                                                                                                                                                                                                                                                                                                                                                                                                             |  |  |  |
| Condo Fee:        |                                                                                                                                                                                                                                                                                                                                                                                        | Title:                                                                                                                                                                                                                                                                                                                                                                                                                                                                                                                                                         |                                                                                                                                                                                                                                                                                                                                                                                                                                                                                                                                                                                                                           | Zoning:                                                                                                                                                                                                                                                                                                                                                                                                                                                                                                                |                                                                                                                                                                                                                                                                                                                                                                                                                                                                                                                                                                                                                                                                                                                                             |  |  |  |
| \$200             |                                                                                                                                                                                                                                                                                                                                                                                        | Fee Simple                                                                                                                                                                                                                                                                                                                                                                                                                                                                                                                                                     |                                                                                                                                                                                                                                                                                                                                                                                                                                                                                                                                                                                                                           | DC (pre 1P2007)                                                                                                                                                                                                                                                                                                                                                                                                                                                                                                        |                                                                                                                                                                                                                                                                                                                                                                                                                                                                                                                                                                                                                                                                                                                                             |  |  |  |
|                   |                                                                                                                                                                                                                                                                                                                                                                                        | Fee Freg:                                                                                                                                                                                                                                                                                                                                                                                                                                                                                                                                                      |                                                                                                                                                                                                                                                                                                                                                                                                                                                                                                                                                                                                                           |                                                                                                                                                                                                                                                                                                                                                                                                                                                                                                                        |                                                                                                                                                                                                                                                                                                                                                                                                                                                                                                                                                                                                                                                                                                                                             |  |  |  |
|                   |                                                                                                                                                                                                                                                                                                                                                                                        | Monthly                                                                                                                                                                                                                                                                                                                                                                                                                                                                                                                                                        |                                                                                                                                                                                                                                                                                                                                                                                                                                                                                                                                                                                                                           |                                                                                                                                                                                                                                                                                                                                                                                                                                                                                                                        |                                                                                                                                                                                                                                                                                                                                                                                                                                                                                                                                                                                                                                                                                                                                             |  |  |  |
| Legal Desc:       | 0111238                                                                                                                                                                                                                                                                                                                                                                                | · · · · · · · · · · · · · · · · · · ·                                                                                                                                                                                                                                                                                                                                                                                                                                                                                                                          |                                                                                                                                                                                                                                                                                                                                                                                                                                                                                                                                                                                                                           |                                                                                                                                                                                                                                                                                                                                                                                                                                                                                                                        |                                                                                                                                                                                                                                                                                                                                                                                                                                                                                                                                                                                                                                                                                                                                             |  |  |  |
| Legur Deser       | 0111100                                                                                                                                                                                                                                                                                                                                                                                |                                                                                                                                                                                                                                                                                                                                                                                                                                                                                                                                                                | Remarks                                                                                                                                                                                                                                                                                                                                                                                                                                                                                                                                                                                                                   |                                                                                                                                                                                                                                                                                                                                                                                                                                                                                                                        |                                                                                                                                                                                                                                                                                                                                                                                                                                                                                                                                                                                                                                                                                                                                             |  |  |  |
| Pub Rmks:         | over 6300 sqft of tota<br>contemporary design<br>street, this sanctuary<br>realm of natural light<br>and open layout. The<br>convenience of the ac<br>deck, complete with a<br>sunlight and relish pa<br>is a haven unto itself<br>wardrobe leads to the<br>privacy for family and<br>and yet another deck<br>the scene for intimat<br>while a sunlit office p<br>with ensuites comple | al living quarters, 5 beds, 7 baths a<br>and lavish finishes, setting the sta<br>y not only offers a retreat from the<br>and awe-inspiring panoramas upo<br>kitchen stands as a culinary maste<br>djoining butler's pantry, providing<br>a cozy fireplace and integrated BBC<br>anoramic views of the magnificent<br>f, featuring a private balcony overlo<br>e adjacent laundry room, offering b<br>d guests alike. But the pièce de rés<br>t boasting breathtaking views. Des<br>e gatherings, while a well-appointe<br>provides a space for productive pur- | and over \$250K worth of design work<br>age for an inviting ambiance cherishe<br>city's hustle and bustle but also the<br>on entry. Sunlight streams through the<br>erpiece, boasting a remarkable 14-fo<br>ample storage and prep space for cu<br>Q, ensuring year-round enjoyment. A<br>mountains. Ascend to the upper leve<br>booking the mountains and an ensuite<br>both convenience and opulence. Addi<br>sistance awaits on the top floor - a re<br>cend to the walk-out basement, whe<br>de wet bar and wine room promise ev-<br>suits. A secret under the stairs playr<br>is met. And let's not overlook the ult | and home automation, epiton<br>ed by families and socialites al<br>convenience of full lawn care a<br>ne expansive windows, accentu<br>ot island and top-of-the-line W<br>linary adventures. Entertain w<br>nd when the weather beckons,<br>is via the elevator, where luxu<br>adorned with polished nickel<br>tional bedrooms, each boastin<br>treat for teens or guests, com<br>re entertainment takes center<br>venings of indulgence. Movie n<br>oom for the kids, and with a g<br>imate luxury - a five-car garag | ingbank Hill. This residence, featuring<br>nizes grace with its harmonious blend of<br>ike. Tucked away on a secluded, gated<br>and snow removal services. Step into a<br>uating the majesty of the soaring ceilings<br>folf and Subzero appliances. Embrace the<br>rith flair on the enclosed, screened-in<br>, step onto the open deck to bask in the<br>ury awaits at every turn. The primary suite<br>hardware and heated tiles. A luxurious<br>ig its own ensuite, provide comfort and<br>plete with a spacious flex area, wet bar,<br>stage. A family room with a fireplace sets<br>ights come alive in the theater room,<br>ym, mudroom, and additional bedrooms<br>e equipped with lifts or a car charging<br>noticeles attended in |  |  |  |
|                   | station, featuring soaring ceilings, heated floors, and even a deluxe dog wash. Efficiency is paramount, evidenced by the meticulous attention to detail outlined in the attached features sheet. Experience the pinnacle of luxury living where each moment is a celebration of refined elegance and unmatched comfort.                                                               |                                                                                                                                                                                                                                                                                                                                                                                                                                                                                                                                                                |                                                                                                                                                                                                                                                                                                                                                                                                                                                                                                                                                                                                                           |                                                                                                                                                                                                                                                                                                                                                                                                                                                                                                                        |                                                                                                                                                                                                                                                                                                                                                                                                                                                                                                                                                                                                                                                                                                                                             |  |  |  |