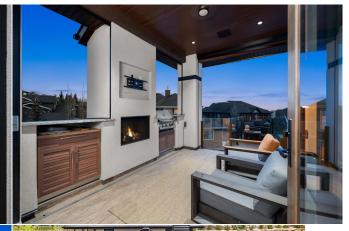

| Living Room       | Main                                                                                                                                                                                                                                                                                                                                                                                   | 19`0" x 18`6"                                                                                                                                                                                                                                                                                                                                                                                                                                                                                                                                                  | Balcony                                                                                                                                                                                                                                                                                                                                                                                                                                                                                                                                                                                                                   | Main                                                                                                                                                                                                                                                                                                                                                                                                                                                                                                                   | 8`11" x 5`7"                                                                                                                                                                                                                                                                                                                                                                                                                                                                                                                                                                                                                                                                                                                                |  |  |  |
|-------------------|----------------------------------------------------------------------------------------------------------------------------------------------------------------------------------------------------------------------------------------------------------------------------------------------------------------------------------------------------------------------------------------|----------------------------------------------------------------------------------------------------------------------------------------------------------------------------------------------------------------------------------------------------------------------------------------------------------------------------------------------------------------------------------------------------------------------------------------------------------------------------------------------------------------------------------------------------------------|---------------------------------------------------------------------------------------------------------------------------------------------------------------------------------------------------------------------------------------------------------------------------------------------------------------------------------------------------------------------------------------------------------------------------------------------------------------------------------------------------------------------------------------------------------------------------------------------------------------------------|------------------------------------------------------------------------------------------------------------------------------------------------------------------------------------------------------------------------------------------------------------------------------------------------------------------------------------------------------------------------------------------------------------------------------------------------------------------------------------------------------------------------|---------------------------------------------------------------------------------------------------------------------------------------------------------------------------------------------------------------------------------------------------------------------------------------------------------------------------------------------------------------------------------------------------------------------------------------------------------------------------------------------------------------------------------------------------------------------------------------------------------------------------------------------------------------------------------------------------------------------------------------------|--|--|--|
| Foyer             | Main                                                                                                                                                                                                                                                                                                                                                                                   | 13`0" x 5`4"                                                                                                                                                                                                                                                                                                                                                                                                                                                                                                                                                   | Laundry                                                                                                                                                                                                                                                                                                                                                                                                                                                                                                                                                                                                                   | Main                                                                                                                                                                                                                                                                                                                                                                                                                                                                                                                   | 10`9" x 7`7"                                                                                                                                                                                                                                                                                                                                                                                                                                                                                                                                                                                                                                                                                                                                |  |  |  |
| Pantry            | Main                                                                                                                                                                                                                                                                                                                                                                                   | 7`11" x 7`6"                                                                                                                                                                                                                                                                                                                                                                                                                                                                                                                                                   | Library                                                                                                                                                                                                                                                                                                                                                                                                                                                                                                                                                                                                                   | Main                                                                                                                                                                                                                                                                                                                                                                                                                                                                                                                   | 9`11" x 8`9"                                                                                                                                                                                                                                                                                                                                                                                                                                                                                                                                                                                                                                                                                                                                |  |  |  |
| Loft              | Upper                                                                                                                                                                                                                                                                                                                                                                                  | 25`11" x 20`4"                                                                                                                                                                                                                                                                                                                                                                                                                                                                                                                                                 | Balcony                                                                                                                                                                                                                                                                                                                                                                                                                                                                                                                                                                                                                   | Upper                                                                                                                                                                                                                                                                                                                                                                                                                                                                                                                  | 9`11" x 6`6"                                                                                                                                                                                                                                                                                                                                                                                                                                                                                                                                                                                                                                                                                                                                |  |  |  |
| Exercise Room     | Lower                                                                                                                                                                                                                                                                                                                                                                                  | 12`6" x 9`3"                                                                                                                                                                                                                                                                                                                                                                                                                                                                                                                                                   | Game Room                                                                                                                                                                                                                                                                                                                                                                                                                                                                                                                                                                                                                 | Lower                                                                                                                                                                                                                                                                                                                                                                                                                                                                                                                  | 18`11" x 13`11"                                                                                                                                                                                                                                                                                                                                                                                                                                                                                                                                                                                                                                                                                                                             |  |  |  |
| Den               | Lower                                                                                                                                                                                                                                                                                                                                                                                  | 17`5" x 13`9"                                                                                                                                                                                                                                                                                                                                                                                                                                                                                                                                                  | Mud Room                                                                                                                                                                                                                                                                                                                                                                                                                                                                                                                                                                                                                  | Lower                                                                                                                                                                                                                                                                                                                                                                                                                                                                                                                  | 8`7" x 8`5"                                                                                                                                                                                                                                                                                                                                                                                                                                                                                                                                                                                                                                                                                                                                 |  |  |  |
| Media Room        | Lower                                                                                                                                                                                                                                                                                                                                                                                  | 14`11" x 13`2"                                                                                                                                                                                                                                                                                                                                                                                                                                                                                                                                                 | Furnace/Utility Room                                                                                                                                                                                                                                                                                                                                                                                                                                                                                                                                                                                                      | Lower                                                                                                                                                                                                                                                                                                                                                                                                                                                                                                                  | 9`10" x 9`5"                                                                                                                                                                                                                                                                                                                                                                                                                                                                                                                                                                                                                                                                                                                                |  |  |  |
| Other             | Lower                                                                                                                                                                                                                                                                                                                                                                                  | 11`9" x 10`2"                                                                                                                                                                                                                                                                                                                                                                                                                                                                                                                                                  | Storage                                                                                                                                                                                                                                                                                                                                                                                                                                                                                                                                                                                                                   | Lower                                                                                                                                                                                                                                                                                                                                                                                                                                                                                                                  | 12`3" x 5`11"                                                                                                                                                                                                                                                                                                                                                                                                                                                                                                                                                                                                                                                                                                                               |  |  |  |
| Bedroom - Primary | Main                                                                                                                                                                                                                                                                                                                                                                                   | 18`0" x 16`1"                                                                                                                                                                                                                                                                                                                                                                                                                                                                                                                                                  | Bedroom                                                                                                                                                                                                                                                                                                                                                                                                                                                                                                                                                                                                                   | Main                                                                                                                                                                                                                                                                                                                                                                                                                                                                                                                   | 14`6" x 13`8"                                                                                                                                                                                                                                                                                                                                                                                                                                                                                                                                                                                                                                                                                                                               |  |  |  |
| Bedroom           | Main                                                                                                                                                                                                                                                                                                                                                                                   | 15`0" x 11`11"                                                                                                                                                                                                                                                                                                                                                                                                                                                                                                                                                 | Bedroom                                                                                                                                                                                                                                                                                                                                                                                                                                                                                                                                                                                                                   | Lower                                                                                                                                                                                                                                                                                                                                                                                                                                                                                                                  | 14`8" x 11`0"                                                                                                                                                                                                                                                                                                                                                                                                                                                                                                                                                                                                                                                                                                                               |  |  |  |
| Bedroom           | Lower                                                                                                                                                                                                                                                                                                                                                                                  | 12`5" x 10`5"                                                                                                                                                                                                                                                                                                                                                                                                                                                                                                                                                  | 5pc Bathroom                                                                                                                                                                                                                                                                                                                                                                                                                                                                                                                                                                                                              | Main                                                                                                                                                                                                                                                                                                                                                                                                                                                                                                                   | 11`3" x 11`0"                                                                                                                                                                                                                                                                                                                                                                                                                                                                                                                                                                                                                                                                                                                               |  |  |  |
| 6pc Ensuite bath  | Main                                                                                                                                                                                                                                                                                                                                                                                   | 15`11" x 12`6"                                                                                                                                                                                                                                                                                                                                                                                                                                                                                                                                                 | 2pc Bathroom                                                                                                                                                                                                                                                                                                                                                                                                                                                                                                                                                                                                              | Main                                                                                                                                                                                                                                                                                                                                                                                                                                                                                                                   | 5`1" x 4`11"                                                                                                                                                                                                                                                                                                                                                                                                                                                                                                                                                                                                                                                                                                                                |  |  |  |
| 4pc Bathroom      | Upper                                                                                                                                                                                                                                                                                                                                                                                  | 11`2" x 5`2"                                                                                                                                                                                                                                                                                                                                                                                                                                                                                                                                                   | 2pc Bathroom                                                                                                                                                                                                                                                                                                                                                                                                                                                                                                                                                                                                              | Lower                                                                                                                                                                                                                                                                                                                                                                                                                                                                                                                  | 5`2" x 5`0"                                                                                                                                                                                                                                                                                                                                                                                                                                                                                                                                                                                                                                                                                                                                 |  |  |  |
| 3pc Ensuite bath  | Lower                                                                                                                                                                                                                                                                                                                                                                                  | 9`10" x 6`10"                                                                                                                                                                                                                                                                                                                                                                                                                                                                                                                                                  | 3pc Ensuite bath                                                                                                                                                                                                                                                                                                                                                                                                                                                                                                                                                                                                          | Lower                                                                                                                                                                                                                                                                                                                                                                                                                                                                                                                  | 11`5" x 4`11"                                                                                                                                                                                                                                                                                                                                                                                                                                                                                                                                                                                                                                                                                                                               |  |  |  |
|                   |                                                                                                                                                                                                                                                                                                                                                                                        |                                                                                                                                                                                                                                                                                                                                                                                                                                                                                                                                                                | Legal/Tax/Financial                                                                                                                                                                                                                                                                                                                                                                                                                                                                                                                                                                                                       |                                                                                                                                                                                                                                                                                                                                                                                                                                                                                                                        |                                                                                                                                                                                                                                                                                                                                                                                                                                                                                                                                                                                                                                                                                                                                             |  |  |  |
| Condo Fee:        |                                                                                                                                                                                                                                                                                                                                                                                        | Title:                                                                                                                                                                                                                                                                                                                                                                                                                                                                                                                                                         |                                                                                                                                                                                                                                                                                                                                                                                                                                                                                                                                                                                                                           | Zoning:                                                                                                                                                                                                                                                                                                                                                                                                                                                                                                                |                                                                                                                                                                                                                                                                                                                                                                                                                                                                                                                                                                                                                                                                                                                                             |  |  |  |
| \$200             |                                                                                                                                                                                                                                                                                                                                                                                        | Fee Simple                                                                                                                                                                                                                                                                                                                                                                                                                                                                                                                                                     |                                                                                                                                                                                                                                                                                                                                                                                                                                                                                                                                                                                                                           | DC (pre 1P2007)                                                                                                                                                                                                                                                                                                                                                                                                                                                                                                        |                                                                                                                                                                                                                                                                                                                                                                                                                                                                                                                                                                                                                                                                                                                                             |  |  |  |
|                   |                                                                                                                                                                                                                                                                                                                                                                                        | Fee Freg:                                                                                                                                                                                                                                                                                                                                                                                                                                                                                                                                                      |                                                                                                                                                                                                                                                                                                                                                                                                                                                                                                                                                                                                                           |                                                                                                                                                                                                                                                                                                                                                                                                                                                                                                                        |                                                                                                                                                                                                                                                                                                                                                                                                                                                                                                                                                                                                                                                                                                                                             |  |  |  |
|                   |                                                                                                                                                                                                                                                                                                                                                                                        | Monthly                                                                                                                                                                                                                                                                                                                                                                                                                                                                                                                                                        |                                                                                                                                                                                                                                                                                                                                                                                                                                                                                                                                                                                                                           |                                                                                                                                                                                                                                                                                                                                                                                                                                                                                                                        |                                                                                                                                                                                                                                                                                                                                                                                                                                                                                                                                                                                                                                                                                                                                             |  |  |  |
| Legal Desc:       | 0111238                                                                                                                                                                                                                                                                                                                                                                                | · · · · · · · · · · · · · · · · · · ·                                                                                                                                                                                                                                                                                                                                                                                                                                                                                                                          |                                                                                                                                                                                                                                                                                                                                                                                                                                                                                                                                                                                                                           |                                                                                                                                                                                                                                                                                                                                                                                                                                                                                                                        |                                                                                                                                                                                                                                                                                                                                                                                                                                                                                                                                                                                                                                                                                                                                             |  |  |  |
| Legur Deser       | 0111100                                                                                                                                                                                                                                                                                                                                                                                |                                                                                                                                                                                                                                                                                                                                                                                                                                                                                                                                                                | Remarks                                                                                                                                                                                                                                                                                                                                                                                                                                                                                                                                                                                                                   |                                                                                                                                                                                                                                                                                                                                                                                                                                                                                                                        |                                                                                                                                                                                                                                                                                                                                                                                                                                                                                                                                                                                                                                                                                                                                             |  |  |  |
| Pub Rmks:         | over 6300 sqft of tota<br>contemporary design<br>street, this sanctuary<br>realm of natural light<br>and open layout. The<br>convenience of the ac<br>deck, complete with a<br>sunlight and relish pa<br>is a haven unto itself<br>wardrobe leads to the<br>privacy for family and<br>and yet another deck<br>the scene for intimat<br>while a sunlit office p<br>with ensuites comple | al living quarters, 5 beds, 7 baths a<br>and lavish finishes, setting the sta<br>y not only offers a retreat from the<br>and awe-inspiring panoramas upo<br>kitchen stands as a culinary maste<br>djoining butler's pantry, providing<br>a cozy fireplace and integrated BBC<br>anoramic views of the magnificent<br>f, featuring a private balcony overlo<br>e adjacent laundry room, offering b<br>d guests alike. But the pièce de rés<br>t boasting breathtaking views. Des<br>e gatherings, while a well-appointe<br>provides a space for productive pur- | and over \$250K worth of design work<br>age for an inviting ambiance cherishe<br>city's hustle and bustle but also the<br>on entry. Sunlight streams through the<br>erpiece, boasting a remarkable 14-fo<br>ample storage and prep space for cu<br>Q, ensuring year-round enjoyment. A<br>mountains. Ascend to the upper leve<br>booking the mountains and an ensuite<br>both convenience and opulence. Addi<br>sistance awaits on the top floor - a re<br>cend to the walk-out basement, whe<br>de wet bar and wine room promise ev-<br>suits. A secret under the stairs playr<br>is met. And let's not overlook the ult | and home automation, epiton<br>ed by families and socialites al<br>convenience of full lawn care a<br>ne expansive windows, accentu<br>ot island and top-of-the-line W<br>linary adventures. Entertain w<br>nd when the weather beckons,<br>is via the elevator, where luxu<br>adorned with polished nickel<br>tional bedrooms, each boastin<br>treat for teens or guests, com<br>re entertainment takes center<br>venings of indulgence. Movie n<br>oom for the kids, and with a g<br>imate luxury - a five-car garag | ingbank Hill. This residence, featuring<br>nizes grace with its harmonious blend of<br>ike. Tucked away on a secluded, gated<br>and snow removal services. Step into a<br>uating the majesty of the soaring ceilings<br>folf and Subzero appliances. Embrace the<br>rith flair on the enclosed, screened-in<br>, step onto the open deck to bask in the<br>ury awaits at every turn. The primary suite<br>hardware and heated tiles. A luxurious<br>ig its own ensuite, provide comfort and<br>plete with a spacious flex area, wet bar,<br>stage. A family room with a fireplace sets<br>ights come alive in the theater room,<br>ym, mudroom, and additional bedrooms<br>e equipped with lifts or a car charging<br>noticeles attended in |  |  |  |
|                   | station, featuring soaring ceilings, heated floors, and even a deluxe dog wash. Efficiency is paramount, evidenced by the meticulous attention to detail outlined in the attached features sheet. Experience the pinnacle of luxury living where each moment is a celebration of refined elegance and unmatched comfort.                                                               |                                                                                                                                                                                                                                                                                                                                                                                                                                                                                                                                                                |                                                                                                                                                                                                                                                                                                                                                                                                                                                                                                                                                                                                                           |                                                                                                                                                                                                                                                                                                                                                                                                                                                                                                                        |                                                                                                                                                                                                                                                                                                                                                                                                                                                                                                                                                                                                                                                                                                                                             |  |  |  |