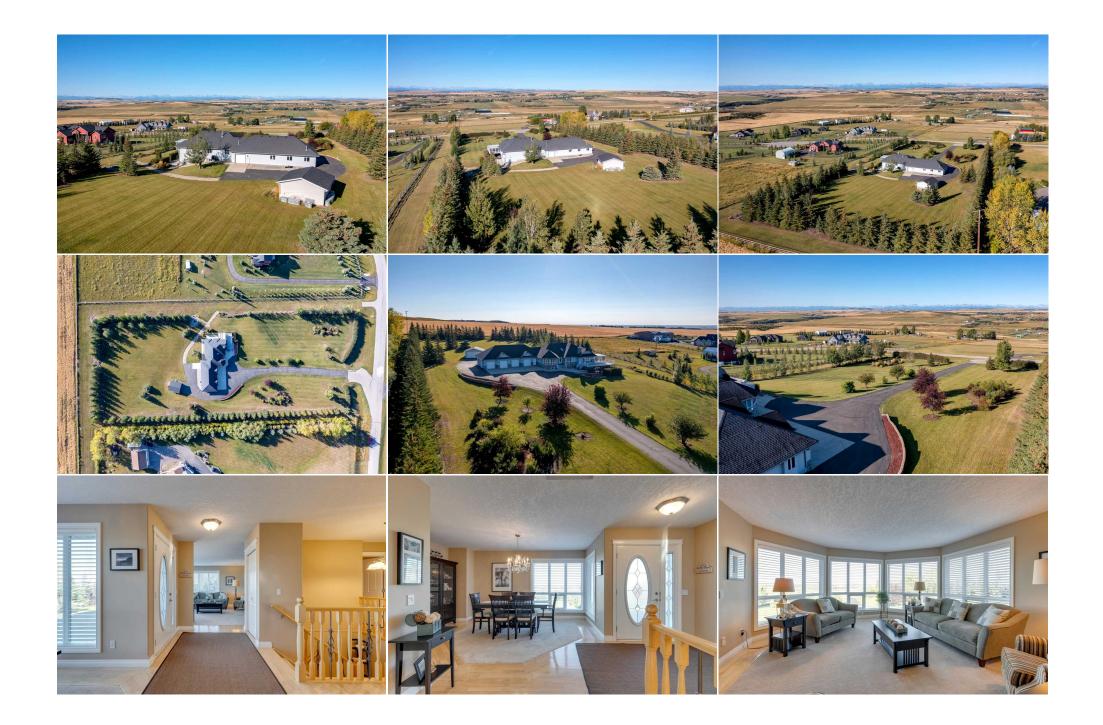

| Bedroom<br>Bedroom<br>3pc Bathroom<br>4pc Ensuite bath                                                                                                                                                                                                                                                                                                                                                                                                                                                                                                                                                                                                                                                                                                                                                                                                                                                                                                                                                                                                                                                                                                                                                                                                                                                                                                                                                                                                                                                                                                                                                                                                                                                                                                                                                                                                                                                                                                                                                                 | Main<br>Lower<br>Lower<br>Main | 12`0" x 9`6"<br>18`0" x 15`6"<br>0`0" x 0`0"<br>0`0" x 0`0" | Bedroom<br>Bedroom<br>4pc Bathroom | Main<br>Lower<br>Main | 12`6" x 12`0"<br>17`4" x 12`0"<br>0`0" x 0`0" |  |
|------------------------------------------------------------------------------------------------------------------------------------------------------------------------------------------------------------------------------------------------------------------------------------------------------------------------------------------------------------------------------------------------------------------------------------------------------------------------------------------------------------------------------------------------------------------------------------------------------------------------------------------------------------------------------------------------------------------------------------------------------------------------------------------------------------------------------------------------------------------------------------------------------------------------------------------------------------------------------------------------------------------------------------------------------------------------------------------------------------------------------------------------------------------------------------------------------------------------------------------------------------------------------------------------------------------------------------------------------------------------------------------------------------------------------------------------------------------------------------------------------------------------------------------------------------------------------------------------------------------------------------------------------------------------------------------------------------------------------------------------------------------------------------------------------------------------------------------------------------------------------------------------------------------------------------------------------------------------------------------------------------------------|--------------------------------|-------------------------------------------------------------|------------------------------------|-----------------------|-----------------------------------------------|--|
| •                                                                                                                                                                                                                                                                                                                                                                                                                                                                                                                                                                                                                                                                                                                                                                                                                                                                                                                                                                                                                                                                                                                                                                                                                                                                                                                                                                                                                                                                                                                                                                                                                                                                                                                                                                                                                                                                                                                                                                                                                      |                                |                                                             | Legal/Tax/Financial                |                       |                                               |  |
| Title:<br><b>Fee Simple</b><br>Legal Desc:                                                                                                                                                                                                                                                                                                                                                                                                                                                                                                                                                                                                                                                                                                                                                                                                                                                                                                                                                                                                                                                                                                                                                                                                                                                                                                                                                                                                                                                                                                                                                                                                                                                                                                                                                                                                                                                                                                                                                                             | 9813170                        | Zoning:<br>CR                                               |                                    |                       |                                               |  |
| 2090. 2000.                                                                                                                                                                                                                                                                                                                                                                                                                                                                                                                                                                                                                                                                                                                                                                                                                                                                                                                                                                                                                                                                                                                                                                                                                                                                                                                                                                                                                                                                                                                                                                                                                                                                                                                                                                                                                                                                                                                                                                                                            |                                |                                                             | Remarks                            |                       |                                               |  |
| Pub Rmks: This stunning walkout bungalow is situated on a picturesque 3-acre parcel just 10 minutes from Okotoks and features the best secondary suite l've ever seen.<br>home's prime location provides breathtaking mountain views from nearly every room. The main floor boasts an elegant and spacious layout with 9' knockdown<br>ceilings, hardwood flooring, and an abundance of windows that flood the space with natural light. There are three bedrooms upstairs, including a luxurious ma<br>suite with a walk-in closet and ensuite bathroom. The kitchen is equipped with solid wood cabinets, granite counters, and brand new stainless-steel appliances<br>kitchen area is complemented by an adjacent living space with a gas fireplace, and a large eating area. Outdoor living consists of a covered deck or sunroom o<br>kitchen, and a large west-facing front deck that captures the sun and offers more stunning views. There is also a formal living room and dining room for<br>entertaining, plus a convenient main floor laundry. Downstairs in the impressive walkout basement is a wonderful secondary suite which provides versatile livi<br>options. There is a spacious rec room that can be incorporated into the main floor living area or used as an additional bedroom (window must be enlarged to b<br>bedroom) for the secondary suite. The legal basement suite has a separate entrance, hardwood flooring, a full kitchen with ample counter space and storage,<br>dining area, living room, and outdoor patio. The property's outdoor spaces and additional features make it truly exceptional. The 3-acre lot is adorned with be<br>trees and wonderfully manicured. There is a massive 54' x 29' heated attached garage, and an additional double detached hobby garage, along with a paved<br>driveway with ample guest parking. This well maintained walkout bungalow is perfect for anyone looking to move to the country.   Inclusions: Second fridge, stove, dishwasher |                                |                                                             |                                    |                       |                                               |  |