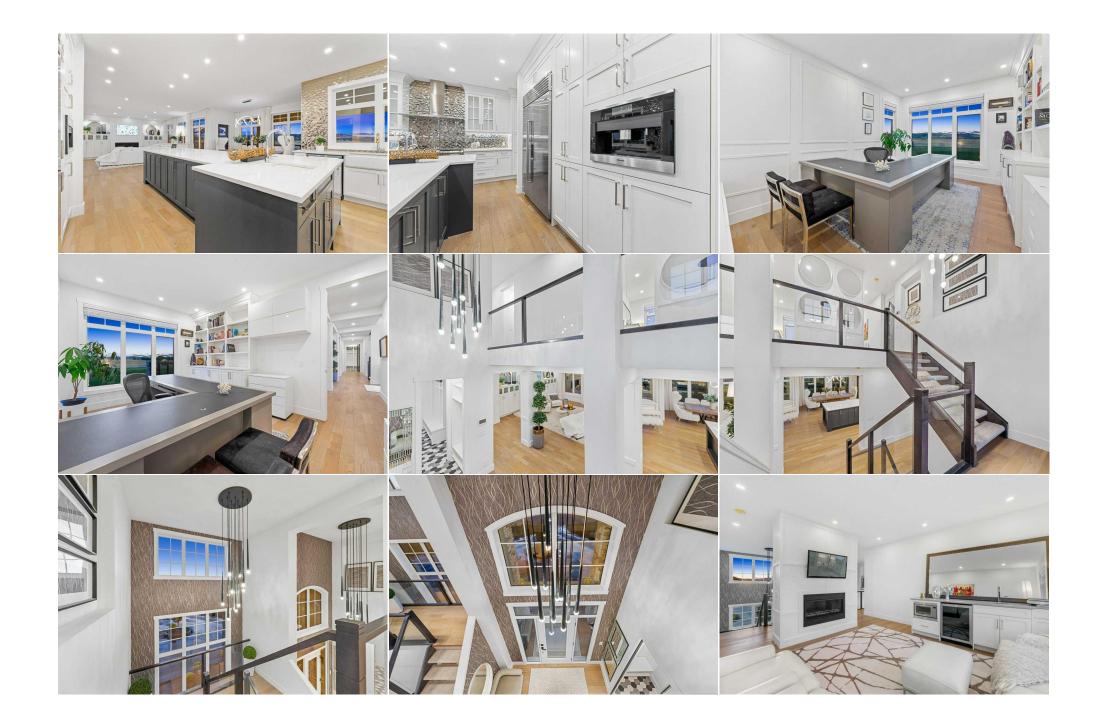

| Bedroom<br>Bedroom<br>Laundry<br>Walk-In Closet<br>Other<br>Other<br>Furnace/Utility Room | Second<br>Second<br>Second<br>Second<br>Basement<br>Basement<br>Basement                                                                                                                                                                                                                                                                                                                                                                                                                                                                                                                                                                                                                                                                                                                                                                                                                                                                                                                                                                                                                                                                                                                                                                                                                                                                                                                                                                                                                                                                                                                                                                                                                                                                                                                                                                                                                                                                                                                                                                                                                                                    | 12`1" x 11`9"<br>12`1" x 12`0"<br>6`7" x 7`11"<br>8`11" x 6`8"<br>9`0" x 11`10"<br>10`6" x 15`11"<br>10`6" x 11`6" | Bedroom<br>Family Room<br>Bedroom - Primary<br>4pc Bathroom<br>Bedroom<br>Game Room<br>Wine Cellar | Second<br>Second<br>Second<br>Basement<br>Basement<br>Basement<br>Basement | 14`8" x 15`3"<br>16`0" x 13`11"<br>21`4" x 17`0"<br>10`6" x 4`11"<br>10`11" x 11`9"<br>33`0" x 42`10"<br>9`11" x 9`8" |  |  |  |
|-------------------------------------------------------------------------------------------|-----------------------------------------------------------------------------------------------------------------------------------------------------------------------------------------------------------------------------------------------------------------------------------------------------------------------------------------------------------------------------------------------------------------------------------------------------------------------------------------------------------------------------------------------------------------------------------------------------------------------------------------------------------------------------------------------------------------------------------------------------------------------------------------------------------------------------------------------------------------------------------------------------------------------------------------------------------------------------------------------------------------------------------------------------------------------------------------------------------------------------------------------------------------------------------------------------------------------------------------------------------------------------------------------------------------------------------------------------------------------------------------------------------------------------------------------------------------------------------------------------------------------------------------------------------------------------------------------------------------------------------------------------------------------------------------------------------------------------------------------------------------------------------------------------------------------------------------------------------------------------------------------------------------------------------------------------------------------------------------------------------------------------------------------------------------------------------------------------------------------------|--------------------------------------------------------------------------------------------------------------------|----------------------------------------------------------------------------------------------------|----------------------------------------------------------------------------|-----------------------------------------------------------------------------------------------------------------------|--|--|--|
|                                                                                           |                                                                                                                                                                                                                                                                                                                                                                                                                                                                                                                                                                                                                                                                                                                                                                                                                                                                                                                                                                                                                                                                                                                                                                                                                                                                                                                                                                                                                                                                                                                                                                                                                                                                                                                                                                                                                                                                                                                                                                                                                                                                                                                             |                                                                                                                    | Legal/Tax/Financial                                                                                |                                                                            |                                                                                                                       |  |  |  |
| Title:<br><b>Fee Simple</b><br>Legal Desc:                                                | 0914791                                                                                                                                                                                                                                                                                                                                                                                                                                                                                                                                                                                                                                                                                                                                                                                                                                                                                                                                                                                                                                                                                                                                                                                                                                                                                                                                                                                                                                                                                                                                                                                                                                                                                                                                                                                                                                                                                                                                                                                                                                                                                                                     | Zoning:<br><b>CR</b>                                                                                               |                                                                                                    |                                                                            |                                                                                                                       |  |  |  |
| Legal Desc.                                                                               | 0514751                                                                                                                                                                                                                                                                                                                                                                                                                                                                                                                                                                                                                                                                                                                                                                                                                                                                                                                                                                                                                                                                                                                                                                                                                                                                                                                                                                                                                                                                                                                                                                                                                                                                                                                                                                                                                                                                                                                                                                                                                                                                                                                     |                                                                                                                    | Remarks                                                                                            |                                                                            |                                                                                                                       |  |  |  |
| Inclusions:<br>Property Listed By:                                                        | home, with over 5000 sq. ft. of developed space, 5 bedrooms, 4.5 bathrooms, plus 5 car attached garages! The grand 2 storey foyer sets the stage and as you enter, you are captivated by the views. The wide open main level showcases a large living space, with a feature fireplace / built-ins, plus the adjacent dining area. Enjoy gournet cooking in the chef's kitchen, complete with Wolf 6 burner stove, plus grill and double ovens, SubZero fridge/freezer duo, a built-in Miele coffee station, plus an "Urban Cultivator"- that grows your herbs and greens fresh for your dinner plate! The oversized quartz island with a prep sink and dishwasher is perfect for seating 6! A private butler's pantry complements the kitchen. The main floor office with wainscotting detail is spacious with its built-in cabinetry. Two separate mud rooms - with built-in lockers - complete the main level living space! Ascend to the upper bonus room with its cozy fireplace, built-in, cabinetry, quartz counters, sink and bar fridge. With double master suites and private ensuites , (4 bedrooms up, 3 full bathrooms - jack and jill bath between bedrooms 2 & 3), you have space for everyone. The primary master has a sitting area, walk-in closet with built-in drawers and shelves, plus a spa-like ensuite with a stand-alone soaker tub, dual vanity sinks, plus an oversized steam shower. The walk-out basement features a large wet bar with quartz counters and built-in cabinetry, with a bar fridge. A separate oversized wine cellar, complete with a tasting space, compliments this area. A wide open recreation area is perfect for separate sitting areas. The media / movie room has built-ins and is wired for surround sound. Bedroom # is bright with a walk-in closet and adjacent 4 piece bath. Very few homes in Springbank offer you attached garages for 5 cars! "Brand New Epoxy Flooring" to both garages (never been driven on yet!) The triple car garage is heated, for your comfort. This home was mostly completed as new in 2019, however, recently the final finishing ha |                                                                                                                    |                                                                                                    |                                                                            |                                                                                                                       |  |  |  |