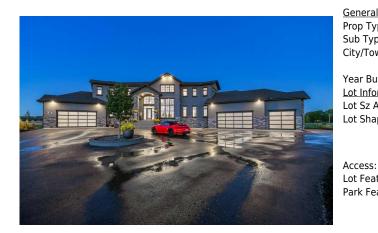

## 31 WINDHORSE Green, Rural Rocky View County T3Z 0B4

| MLS®#:  | A2166517 | Area:   | Springbank        | Listing          | 09/19/24       | List Price: <b>\$2,250,000</b> |
|---------|----------|---------|-------------------|------------------|----------------|--------------------------------|
| Status: | Active   | County: | Rocky View County | Date:<br>Change: | -\$30k, 05-Nov | Association: Fort McMurray     |

| al Information   |                                                        |                   |       | DOM           |                   |  |  |  |
|------------------|--------------------------------------------------------|-------------------|-------|---------------|-------------------|--|--|--|
| Гуре:            | Residential                                            |                   |       | 63            |                   |  |  |  |
| ype:             | Detached                                               |                   |       | <u>Layout</u> |                   |  |  |  |
| own:             | Rural Rocky View                                       | Finished Floor Ar | ea    | Beds:         | 5(41)             |  |  |  |
|                  | County                                                 | Abv Sqft:         | 3,749 | Baths:        | 4.5 (4 1)         |  |  |  |
| Built:           | 2017                                                   | Low Sqft:         |       | Style:        | 2 Storey, Acreage |  |  |  |
| <u>formation</u> |                                                        | Ttl Sqft:         | 3,749 |               | with Residence    |  |  |  |
| : Ar:            | 91,476 sqft                                            |                   |       |               |                   |  |  |  |
| nape:            |                                                        |                   |       | Parking       |                   |  |  |  |
|                  |                                                        |                   |       | Ttl Park:     | 12                |  |  |  |
|                  |                                                        |                   |       | Garage Sz:    | 5                 |  |  |  |
| s:               |                                                        |                   |       | 5             |                   |  |  |  |
| eat:             | Cul-De-Sac,Level,Pie Shaped Lot                        |                   |       |               |                   |  |  |  |
| eat:             | Driveway,Heated Garage,Oversized,Quad or More Attached |                   |       |               |                   |  |  |  |