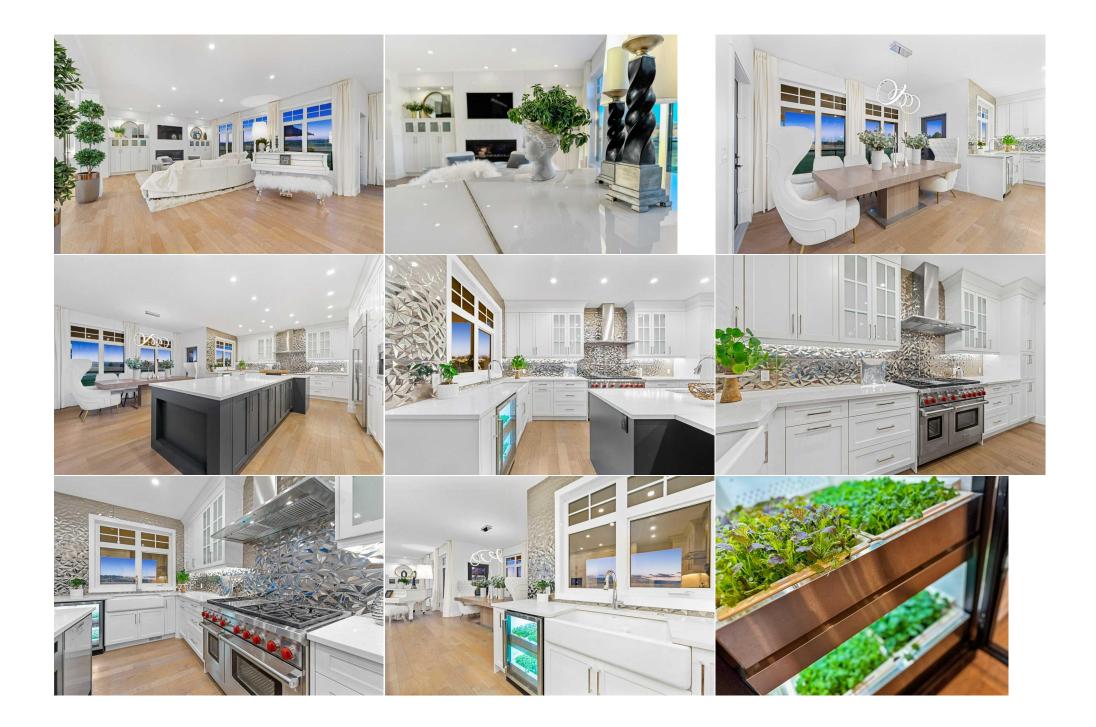

| Bedroom<br>Bedroom<br>Laundry<br>Walk-In Closet<br>Other<br>Other<br>Furnace/Utility Room | Second<br>Second<br>Second<br>Second<br>Basement<br>Basement<br>Basement                                                                                                                                                                                                                                                                                                                                                                                                                                                                                                                                                                                                                                                                                                                                                                                                                                                                                                                                                                                                                                                                                                                                                                                                                                                                                                                                                                                                                                                                                                                                                                                                                                                                                                                                                                                                                                                                                                                                                                                                                                                    | 12`1" x 11`9"<br>12`1" x 12`0"<br>6`7" x 7`11"<br>8`11" x 6`8"<br>9`0" x 11`10"<br>10`6" x 15`11"<br>10`6" x 11`6" | Bedroom<br>Family Room<br>Bedroom - Primary<br>4pc Bathroom<br>Bedroom<br>Game Room<br>Wine Cellar | Second<br>Second<br>Second<br>Basement<br>Basement<br>Basement<br>Basement | 14`8" x 15`3"<br>16`0" x 13`11"<br>21`4" x 17`0"<br>10`6" x 4`11"<br>10`11" x 11`9"<br>33`0" x 42`10"<br>9`11" x 9`8" |  |  |  |
|-------------------------------------------------------------------------------------------|-----------------------------------------------------------------------------------------------------------------------------------------------------------------------------------------------------------------------------------------------------------------------------------------------------------------------------------------------------------------------------------------------------------------------------------------------------------------------------------------------------------------------------------------------------------------------------------------------------------------------------------------------------------------------------------------------------------------------------------------------------------------------------------------------------------------------------------------------------------------------------------------------------------------------------------------------------------------------------------------------------------------------------------------------------------------------------------------------------------------------------------------------------------------------------------------------------------------------------------------------------------------------------------------------------------------------------------------------------------------------------------------------------------------------------------------------------------------------------------------------------------------------------------------------------------------------------------------------------------------------------------------------------------------------------------------------------------------------------------------------------------------------------------------------------------------------------------------------------------------------------------------------------------------------------------------------------------------------------------------------------------------------------------------------------------------------------------------------------------------------------|--------------------------------------------------------------------------------------------------------------------|----------------------------------------------------------------------------------------------------|----------------------------------------------------------------------------|-----------------------------------------------------------------------------------------------------------------------|--|--|--|
|                                                                                           |                                                                                                                                                                                                                                                                                                                                                                                                                                                                                                                                                                                                                                                                                                                                                                                                                                                                                                                                                                                                                                                                                                                                                                                                                                                                                                                                                                                                                                                                                                                                                                                                                                                                                                                                                                                                                                                                                                                                                                                                                                                                                                                             |                                                                                                                    | Legal/Tax/Financial                                                                                |                                                                            |                                                                                                                       |  |  |  |
| Title:<br><b>Fee Simple</b><br>Legal Desc:                                                | 0914791                                                                                                                                                                                                                                                                                                                                                                                                                                                                                                                                                                                                                                                                                                                                                                                                                                                                                                                                                                                                                                                                                                                                                                                                                                                                                                                                                                                                                                                                                                                                                                                                                                                                                                                                                                                                                                                                                                                                                                                                                                                                                                                     | Zoning:<br><b>CR</b>                                                                                               |                                                                                                    |                                                                            |                                                                                                                       |  |  |  |
| Legal Desc.                                                                               | 0514751                                                                                                                                                                                                                                                                                                                                                                                                                                                                                                                                                                                                                                                                                                                                                                                                                                                                                                                                                                                                                                                                                                                                                                                                                                                                                                                                                                                                                                                                                                                                                                                                                                                                                                                                                                                                                                                                                                                                                                                                                                                                                                                     |                                                                                                                    | Remarks                                                                                            |                                                                            |                                                                                                                       |  |  |  |
| Inclusions:<br>Property Listed By:                                                        | home, with over 5000 sq. ft. of developed space, 5 bedrooms, 4.5 bathrooms, plus 5 car attached garages! The grand 2 storey foyer sets the stage and as you enter, you are captivated by the views. The wide open main level showcases a large living space, with a feature fireplace / built-ins, plus the adjacent dining area. Enjoy gournet cooking in the chef's kitchen, complete with Wolf 6 burner stove, plus grill and double ovens, SubZero fridge/freezer duo, a built-in Miele coffee station, plus an "Urban Cultivator"- that grows your herbs and greens fresh for your dinner plate! The oversized quartz island with a prep sink and dishwasher is perfect for seating 6! A private butler's pantry complements the kitchen. The main floor office with wainscotting detail is spacious with its built-in cabinetry. Two separate mud rooms - with built-in lockers - complete the main level living space! Ascend to the upper bonus room with its cozy fireplace, built-in, cabinetry, quartz counters, sink and bar fridge. With double master suites and private ensuites , (4 bedrooms up, 3 full bathrooms - jack and jill bath between bedrooms 2 & 3), you have space for everyone. The primary master has a sitting area, walk-in closet with built-in drawers and shelves, plus a spa-like ensuite with a stand-alone soaker tub, dual vanity sinks, plus an oversized steam shower. The walk-out basement features a large wet bar with quartz counters and built-in cabinetry, with a bar fridge. A separate oversized wine cellar, complete with a tasting space, compliments this area. A wide open recreation area is perfect for separate sitting areas. The media / movie room has built-ins and is wired for surround sound. Bedroom # is bright with a walk-in closet and adjacent 4 piece bath. Very few homes in Springbank offer you attached garages for 5 cars! "Brand New Epoxy Flooring" to both garages (never been driven on yet!) The triple car garage is heated, for your comfort. This home was mostly completed as new in 2019, however, recently the final finishing ha |                                                                                                                    |                                                                                                    |                                                                            |                                                                                                                       |  |  |  |