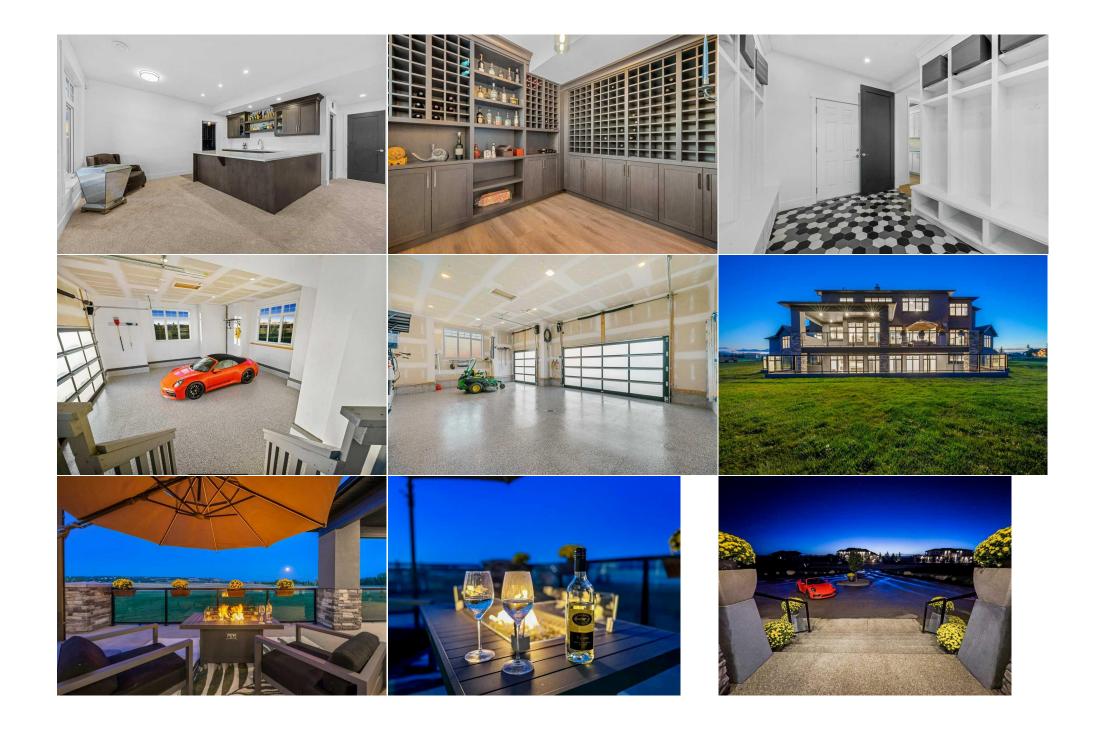

| Bedroom<br>Bedroom<br>Laundry<br>Walk-In Closet<br>Other<br>Other<br>Furnace/Utility Room | Second<br>Second<br>Second<br>Second<br>Basement<br>Basement<br>Basement                                                                                                                                                                                                                                                                                                                                                                                                                                                                                                                                                                                                                                                                                                                                                                                                                                                                                                                                                                                                                                                                                                                                                                                                                                                                                                                                                                                                                                                                                                                                                                                                                                                                                                                                                                                                                                                                                                                                                                                                                                                    | 12`1" x 11`9"<br>12`1" x 12`0"<br>6`7" x 7`11"<br>8`11" x 6`8"<br>9`0" x 11`10"<br>10`6" x 15`11"<br>10`6" x 11`6" | Bedroom<br>Family Room<br>Bedroom - Primary<br>4pc Bathroom<br>Bedroom<br>Game Room<br>Wine Cellar | Second<br>Second<br>Second<br>Basement<br>Basement<br>Basement<br>Basement | 14`8" x 15`3"<br>16`0" x 13`11"<br>21`4" x 17`0"<br>10`6" x 4`11"<br>10`11" x 11`9"<br>33`0" x 42`10"<br>9`11" x 9`8" |  |  |  |
|-------------------------------------------------------------------------------------------|-----------------------------------------------------------------------------------------------------------------------------------------------------------------------------------------------------------------------------------------------------------------------------------------------------------------------------------------------------------------------------------------------------------------------------------------------------------------------------------------------------------------------------------------------------------------------------------------------------------------------------------------------------------------------------------------------------------------------------------------------------------------------------------------------------------------------------------------------------------------------------------------------------------------------------------------------------------------------------------------------------------------------------------------------------------------------------------------------------------------------------------------------------------------------------------------------------------------------------------------------------------------------------------------------------------------------------------------------------------------------------------------------------------------------------------------------------------------------------------------------------------------------------------------------------------------------------------------------------------------------------------------------------------------------------------------------------------------------------------------------------------------------------------------------------------------------------------------------------------------------------------------------------------------------------------------------------------------------------------------------------------------------------------------------------------------------------------------------------------------------------|--------------------------------------------------------------------------------------------------------------------|----------------------------------------------------------------------------------------------------|----------------------------------------------------------------------------|-----------------------------------------------------------------------------------------------------------------------|--|--|--|
|                                                                                           |                                                                                                                                                                                                                                                                                                                                                                                                                                                                                                                                                                                                                                                                                                                                                                                                                                                                                                                                                                                                                                                                                                                                                                                                                                                                                                                                                                                                                                                                                                                                                                                                                                                                                                                                                                                                                                                                                                                                                                                                                                                                                                                             |                                                                                                                    | Legal/Tax/Financial                                                                                |                                                                            |                                                                                                                       |  |  |  |
| Title:<br><b>Fee Simple</b><br>Legal Desc:                                                | 0914791                                                                                                                                                                                                                                                                                                                                                                                                                                                                                                                                                                                                                                                                                                                                                                                                                                                                                                                                                                                                                                                                                                                                                                                                                                                                                                                                                                                                                                                                                                                                                                                                                                                                                                                                                                                                                                                                                                                                                                                                                                                                                                                     | Zoning:<br><b>CR</b>                                                                                               |                                                                                                    |                                                                            |                                                                                                                       |  |  |  |
| Legal Desc.                                                                               | 0514751                                                                                                                                                                                                                                                                                                                                                                                                                                                                                                                                                                                                                                                                                                                                                                                                                                                                                                                                                                                                                                                                                                                                                                                                                                                                                                                                                                                                                                                                                                                                                                                                                                                                                                                                                                                                                                                                                                                                                                                                                                                                                                                     |                                                                                                                    | Remarks                                                                                            |                                                                            |                                                                                                                       |  |  |  |
| Inclusions:<br>Property Listed By:                                                        | home, with over 5000 sq. ft. of developed space, 5 bedrooms, 4.5 bathrooms, plus 5 car attached garages! The grand 2 storey foyer sets the stage and as you enter, you are captivated by the views. The wide open main level showcases a large living space, with a feature fireplace / built-ins, plus the adjacent dining area. Enjoy gournet cooking in the chef's kitchen, complete with Wolf 6 burner stove, plus grill and double ovens, SubZero fridge/freezer duo, a built-in Miele coffee station, plus an "Urban Cultivator"- that grows your herbs and greens fresh for your dinner plate! The oversized quartz island with a prep sink and dishwasher is perfect for seating 6! A private butler's pantry complements the kitchen. The main floor office with wainscotting detail is spacious with its built-in cabinetry. Two separate mud rooms - with built-in lockers - complete the main level living space! Ascend to the upper bonus room with its cozy fireplace, built-in, cabinetry, quartz counters, sink and bar fridge. With double master suites and private ensuites , (4 bedrooms up, 3 full bathrooms - jack and jill bath between bedrooms 2 & 3), you have space for everyone. The primary master has a sitting area, walk-in closet with built-in drawers and shelves, plus a spa-like ensuite with a stand-alone soaker tub, dual vanity sinks, plus an oversized steam shower. The walk-out basement features a large wet bar with quartz counters and built-in cabinetry, with a bar fridge. A separate oversized wine cellar, complete with a tasting space, compliments this area. A wide open recreation area is perfect for separate sitting areas. The media / movie room has built-ins and is wired for surround sound. Bedroom # is bright with a walk-in closet and adjacent 4 piece bath. Very few homes in Springbank offer you attached garages for 5 cars! "Brand New Epoxy Flooring" to both garages (never been driven on yet!) The triple car garage is heated, for your comfort. This home was mostly completed as new in 2019, however, recently the final finishing ha |                                                                                                                    |                                                                                                    |                                                                            |                                                                                                                       |  |  |  |