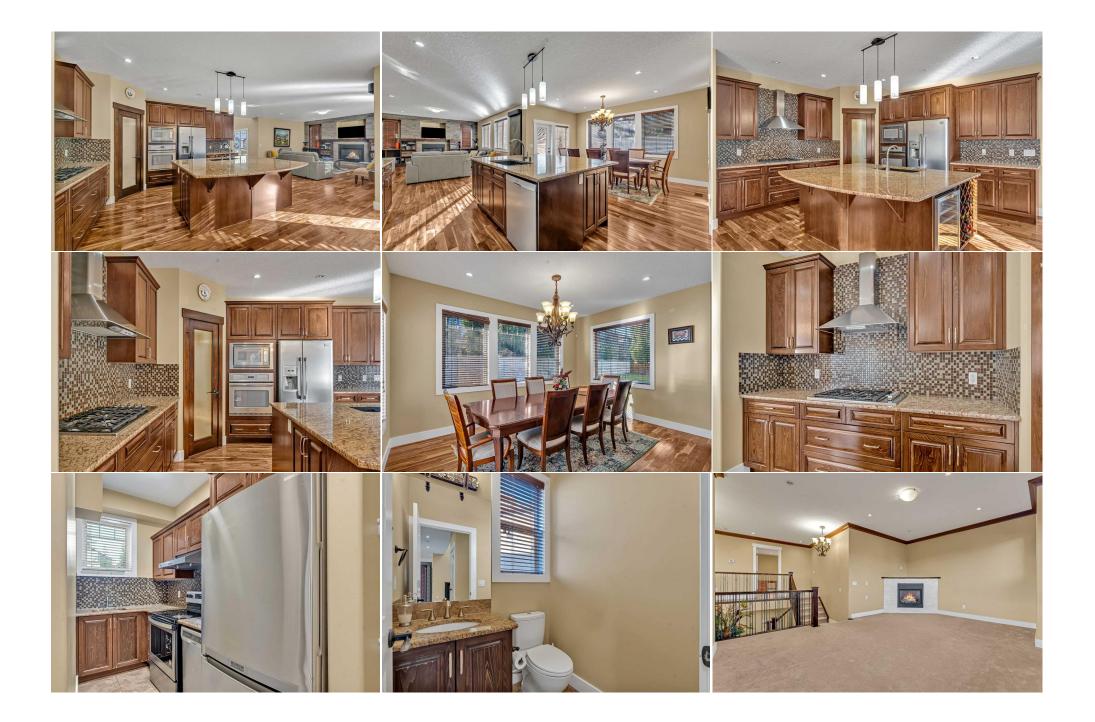

| Bedroom<br>4pc Bathroom<br>Game Room            | Basement<br>Basement<br>Basement                                                                                                                                                                                                                                                                                                                                                                                                                                                                                                                                                                                                                                                                                                                                                                                                                                                                                                                                                                                                                                                                                                                                                                                                                                                                                      | 13`4" x 12`1"<br>4`11" x 10`0"<br>24`8" x 12`0" | Bedroom<br>Media Room | Basement<br>Basement | 12`2" x 9`11"<br>20`1" x 15`6" |  |  |  |  |
|-------------------------------------------------|-----------------------------------------------------------------------------------------------------------------------------------------------------------------------------------------------------------------------------------------------------------------------------------------------------------------------------------------------------------------------------------------------------------------------------------------------------------------------------------------------------------------------------------------------------------------------------------------------------------------------------------------------------------------------------------------------------------------------------------------------------------------------------------------------------------------------------------------------------------------------------------------------------------------------------------------------------------------------------------------------------------------------------------------------------------------------------------------------------------------------------------------------------------------------------------------------------------------------------------------------------------------------------------------------------------------------|-------------------------------------------------|-----------------------|----------------------|--------------------------------|--|--|--|--|
| Legal/Tax/Financial                             |                                                                                                                                                                                                                                                                                                                                                                                                                                                                                                                                                                                                                                                                                                                                                                                                                                                                                                                                                                                                                                                                                                                                                                                                                                                                                                                       |                                                 |                       |                      |                                |  |  |  |  |
| Title:<br>Fee Simple<br>Legal Desc:             | 0714584                                                                                                                                                                                                                                                                                                                                                                                                                                                                                                                                                                                                                                                                                                                                                                                                                                                                                                                                                                                                                                                                                                                                                                                                                                                                                                               | Zoning:<br><b>R-1</b>                           |                       |                      |                                |  |  |  |  |
| -                                               |                                                                                                                                                                                                                                                                                                                                                                                                                                                                                                                                                                                                                                                                                                                                                                                                                                                                                                                                                                                                                                                                                                                                                                                                                                                                                                                       |                                                 | Remarks               |                      |                                |  |  |  |  |
| Pub Rmks:<br>Inclusions:<br>Property Listed By: | Remarks         Located on a CORNER LOT (7300+ SQ FT) in Stonemere Close (Very Valuable Section of Westmere) - 2 MASTERS - SPICE KITCHEN - CENTRAL A/C - HOME THEATRE - OVERSIZED & HEATED TRIPLE GARAGE - IN-FLOOR HEAT IN BASEMENT - Offering 4000+ sq ft of luxurious living space with 6 Beds and 5 Baths! Main floor offers a half bath, spacious home office, family room with fireplace and dining with access to your deck and spacious backyard. The kitchen is a culinary dream, boasting a kitchen island, granite countertops, ample storage, stainless steel appliances and your very own SPICE KITCHEN! Upper level offers a bonus room with 2nd fireplace, 4 bedrooms and 3 FULL baths (ensuite included). Of the 4 bedrooms, 2 are masters with their own ensuites. The grand master however, boasts a 5 pc ensuite and W.I.C! The laundry feature is conveniently located on the upper level. The fully finished basement with IN FLOOR HEAT offers 2 bedrooms, FULL bath, huge rec room and theatre room! Home is easily accessible off 16th Ave / Trans Canada Highway and it is a STONE'S THROW FROM CHESTERMERE LAKE (accessible by walk path)! Very close to Chestermere Station Way where you can find amenities that you need!         Dishwasher, Range Hood, Refrigerator       Real Broker |                                                 |                       |                      |                                |  |  |  |  |