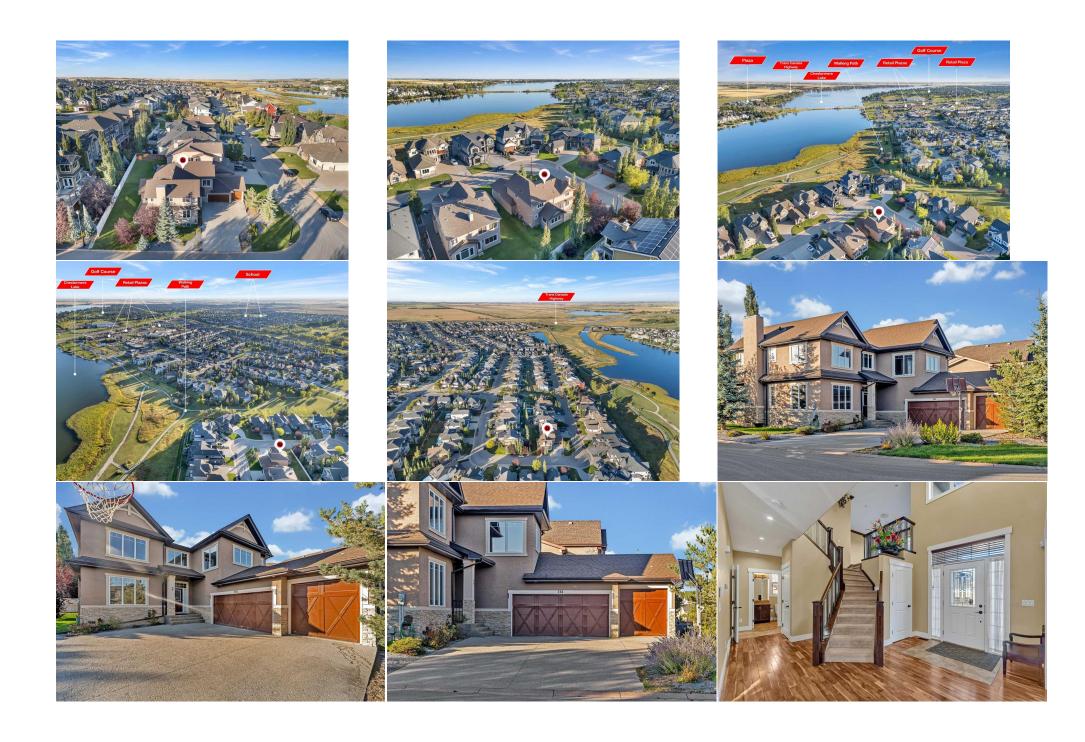

## 161 STONEMERE Close, Chestermere T1X 0C4

| MLS®#:  | A2166530 | Area:   | Westmere    | Listing          | 09/17/24       | List Price: <b>\$1,049,900</b> |
|---------|----------|---------|-------------|------------------|----------------|--------------------------------|
| Status: | Active   | County: | Chestermere | Date:<br>Change: | +\$10k, 17-Sep | Association: Fort McMurray     |

| Bedroom<br>4pc Bathroom<br>Game Room            | Basement<br>Basement<br>Basement                                                                                                                                                                                                                                                                                                                                                                                                                                                                                                                                                                                                                                                                                                                                                                                                                                                                                                                                                                                                                                                                                                                                                                                                                                                                                      | 13`4" x 12`1"<br>4`11" x 10`0"<br>24`8" x 12`0" | Bedroom<br>Media Room | Basement<br>Basement | 12`2" x 9`11"<br>20`1" x 15`6" |  |  |  |  |
|-------------------------------------------------|-----------------------------------------------------------------------------------------------------------------------------------------------------------------------------------------------------------------------------------------------------------------------------------------------------------------------------------------------------------------------------------------------------------------------------------------------------------------------------------------------------------------------------------------------------------------------------------------------------------------------------------------------------------------------------------------------------------------------------------------------------------------------------------------------------------------------------------------------------------------------------------------------------------------------------------------------------------------------------------------------------------------------------------------------------------------------------------------------------------------------------------------------------------------------------------------------------------------------------------------------------------------------------------------------------------------------|-------------------------------------------------|-----------------------|----------------------|--------------------------------|--|--|--|--|
| Legal/Tax/Financial                             |                                                                                                                                                                                                                                                                                                                                                                                                                                                                                                                                                                                                                                                                                                                                                                                                                                                                                                                                                                                                                                                                                                                                                                                                                                                                                                                       |                                                 |                       |                      |                                |  |  |  |  |
| Title:<br>Fee Simple<br>Legal Desc:             | 0714584                                                                                                                                                                                                                                                                                                                                                                                                                                                                                                                                                                                                                                                                                                                                                                                                                                                                                                                                                                                                                                                                                                                                                                                                                                                                                                               | Zoning:<br><b>R-1</b>                           |                       |                      |                                |  |  |  |  |
| -                                               |                                                                                                                                                                                                                                                                                                                                                                                                                                                                                                                                                                                                                                                                                                                                                                                                                                                                                                                                                                                                                                                                                                                                                                                                                                                                                                                       |                                                 | Remarks               |                      |                                |  |  |  |  |
| Pub Rmks:<br>Inclusions:<br>Property Listed By: | Remarks         Located on a CORNER LOT (7300+ SQ FT) in Stonemere Close (Very Valuable Section of Westmere) - 2 MASTERS - SPICE KITCHEN - CENTRAL A/C - HOME THEATRE - OVERSIZED & HEATED TRIPLE GARAGE - IN-FLOOR HEAT IN BASEMENT - Offering 4000+ sq ft of luxurious living space with 6 Beds and 5 Baths! Main floor offers a half bath, spacious home office, family room with fireplace and dining with access to your deck and spacious backyard. The kitchen is a culinary dream, boasting a kitchen island, granite countertops, ample storage, stainless steel appliances and your very own SPICE KITCHEN! Upper level offers a bonus room with 2nd fireplace, 4 bedrooms and 3 FULL baths (ensuite included). Of the 4 bedrooms, 2 are masters with their own ensuites. The grand master however, boasts a 5 pc ensuite and W.I.C! The laundry feature is conveniently located on the upper level. The fully finished basement with IN FLOOR HEAT offers 2 bedrooms, FULL bath, huge rec room and theatre room! Home is easily accessible off 16th Ave / Trans Canada Highway and it is a STONE'S THROW FROM CHESTERMERE LAKE (accessible by walk path)! Very close to Chestermere Station Way where you can find amenities that you need!         Dishwasher, Range Hood, Refrigerator       Real Broker |                                                 |                       |                      |                                |  |  |  |  |