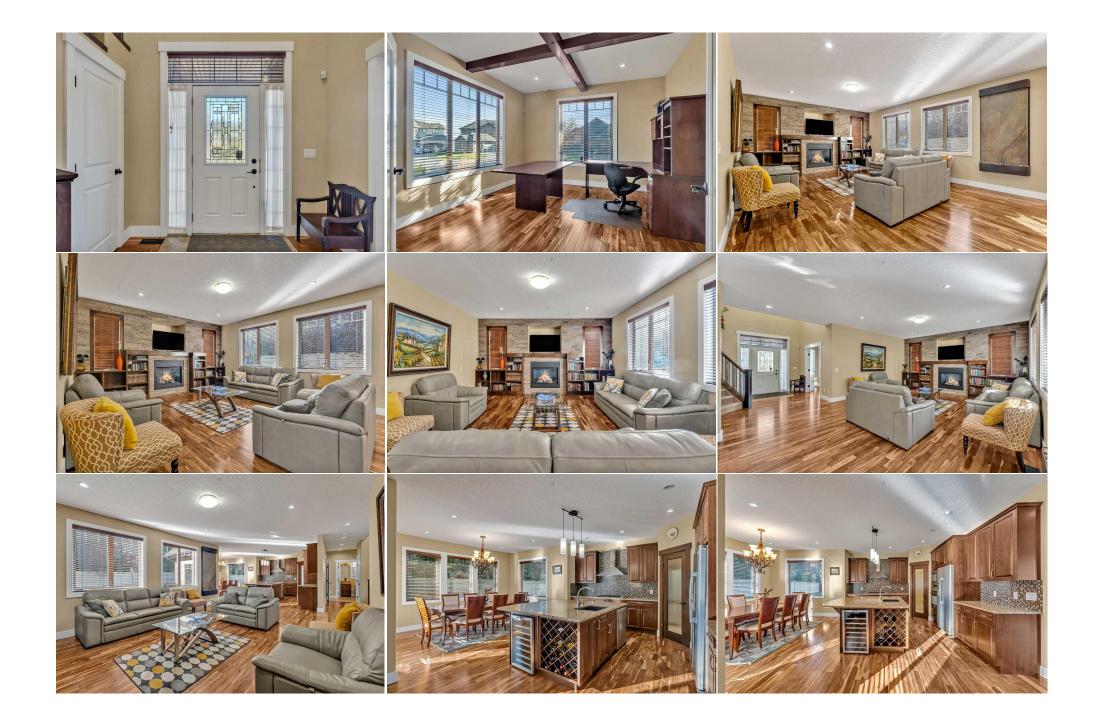

| Bedroom<br>4pc Bathroom<br>Game Room            | Basement<br>Basement<br>Basement                                                                                                                                                                                                                                                                                                                                                                                                                                                                                                                                                                                                                                                                                                                                                                                                                                                                                                                                                                                                                                                                                                                                                                                                                                                                                      | 13`4" x 12`1"<br>4`11" x 10`0"<br>24`8" x 12`0" | Bedroom<br>Media Room | Basement<br>Basement | 12`2" x 9`11"<br>20`1" x 15`6" |  |  |  |  |
|-------------------------------------------------|-----------------------------------------------------------------------------------------------------------------------------------------------------------------------------------------------------------------------------------------------------------------------------------------------------------------------------------------------------------------------------------------------------------------------------------------------------------------------------------------------------------------------------------------------------------------------------------------------------------------------------------------------------------------------------------------------------------------------------------------------------------------------------------------------------------------------------------------------------------------------------------------------------------------------------------------------------------------------------------------------------------------------------------------------------------------------------------------------------------------------------------------------------------------------------------------------------------------------------------------------------------------------------------------------------------------------|-------------------------------------------------|-----------------------|----------------------|--------------------------------|--|--|--|--|
| Legal/Tax/Financial                             |                                                                                                                                                                                                                                                                                                                                                                                                                                                                                                                                                                                                                                                                                                                                                                                                                                                                                                                                                                                                                                                                                                                                                                                                                                                                                                                       |                                                 |                       |                      |                                |  |  |  |  |
| Title:<br>Fee Simple<br>Legal Desc:             | 0714584                                                                                                                                                                                                                                                                                                                                                                                                                                                                                                                                                                                                                                                                                                                                                                                                                                                                                                                                                                                                                                                                                                                                                                                                                                                                                                               | Zoning:<br><b>R-1</b>                           |                       |                      |                                |  |  |  |  |
| -                                               |                                                                                                                                                                                                                                                                                                                                                                                                                                                                                                                                                                                                                                                                                                                                                                                                                                                                                                                                                                                                                                                                                                                                                                                                                                                                                                                       |                                                 | Remarks               |                      |                                |  |  |  |  |
| Pub Rmks:<br>Inclusions:<br>Property Listed By: | Remarks         Located on a CORNER LOT (7300+ SQ FT) in Stonemere Close (Very Valuable Section of Westmere) - 2 MASTERS - SPICE KITCHEN - CENTRAL A/C - HOME THEATRE - OVERSIZED & HEATED TRIPLE GARAGE - IN-FLOOR HEAT IN BASEMENT - Offering 4000+ sq ft of luxurious living space with 6 Beds and 5 Baths! Main floor offers a half bath, spacious home office, family room with fireplace and dining with access to your deck and spacious backyard. The kitchen is a culinary dream, boasting a kitchen island, granite countertops, ample storage, stainless steel appliances and your very own SPICE KITCHEN! Upper level offers a bonus room with 2nd fireplace, 4 bedrooms and 3 FULL baths (ensuite included). Of the 4 bedrooms, 2 are masters with their own ensuites. The grand master however, boasts a 5 pc ensuite and W.I.C! The laundry feature is conveniently located on the upper level. The fully finished basement with IN FLOOR HEAT offers 2 bedrooms, FULL bath, huge rec room and theatre room! Home is easily accessible off 16th Ave / Trans Canada Highway and it is a STONE'S THROW FROM CHESTERMERE LAKE (accessible by walk path)! Very close to Chestermere Station Way where you can find amenities that you need!         Dishwasher, Range Hood, Refrigerator       Real Broker |                                                 |                       |                      |                                |  |  |  |  |