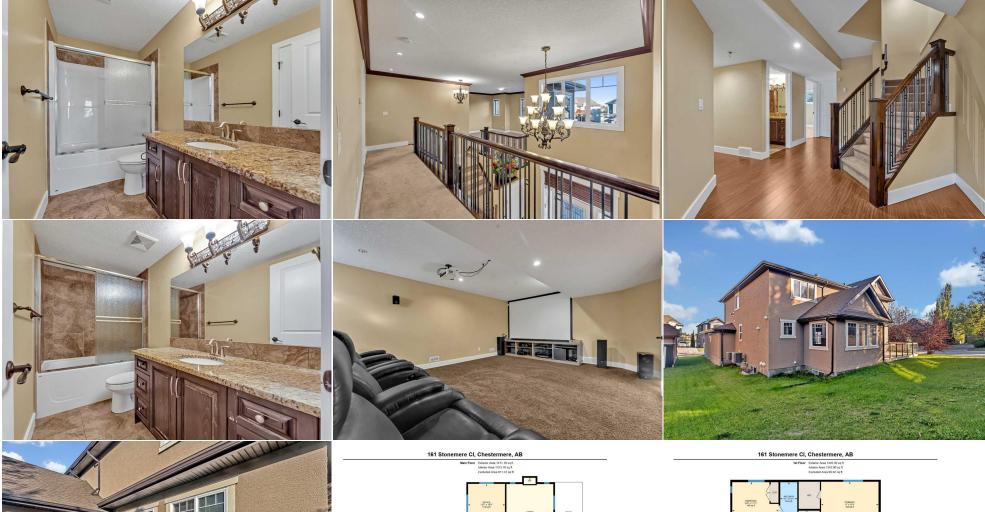

| Bedroom<br>4pc Bathroom<br>Game Room            | Basement<br>Basement<br>Basement                                                                                                                                                                                                                                                                                                                                                                                                                                                                                                                                                                                                                                                                                                                                                                                                                                                                                                                                                                                                                                                                                                                                                                                                                                                                                      | 13`4" x 12`1"<br>4`11" x 10`0"<br>24`8" x 12`0" | Bedroom<br>Media Room | Basement<br>Basement | 12`2" x 9`11"<br>20`1" x 15`6" |  |  |  |  |
|-------------------------------------------------|-----------------------------------------------------------------------------------------------------------------------------------------------------------------------------------------------------------------------------------------------------------------------------------------------------------------------------------------------------------------------------------------------------------------------------------------------------------------------------------------------------------------------------------------------------------------------------------------------------------------------------------------------------------------------------------------------------------------------------------------------------------------------------------------------------------------------------------------------------------------------------------------------------------------------------------------------------------------------------------------------------------------------------------------------------------------------------------------------------------------------------------------------------------------------------------------------------------------------------------------------------------------------------------------------------------------------|-------------------------------------------------|-----------------------|----------------------|--------------------------------|--|--|--|--|
| Legal/Tax/Financial                             |                                                                                                                                                                                                                                                                                                                                                                                                                                                                                                                                                                                                                                                                                                                                                                                                                                                                                                                                                                                                                                                                                                                                                                                                                                                                                                                       |                                                 |                       |                      |                                |  |  |  |  |
| Title:<br>Fee Simple<br>Legal Desc:             | 0714584                                                                                                                                                                                                                                                                                                                                                                                                                                                                                                                                                                                                                                                                                                                                                                                                                                                                                                                                                                                                                                                                                                                                                                                                                                                                                                               | Zoning:<br><b>R-1</b>                           |                       |                      |                                |  |  |  |  |
| -                                               |                                                                                                                                                                                                                                                                                                                                                                                                                                                                                                                                                                                                                                                                                                                                                                                                                                                                                                                                                                                                                                                                                                                                                                                                                                                                                                                       |                                                 | Remarks               |                      |                                |  |  |  |  |
| Pub Rmks:<br>Inclusions:<br>Property Listed By: | Remarks         Located on a CORNER LOT (7300+ SQ FT) in Stonemere Close (Very Valuable Section of Westmere) - 2 MASTERS - SPICE KITCHEN - CENTRAL A/C - HOME THEATRE - OVERSIZED & HEATED TRIPLE GARAGE - IN-FLOOR HEAT IN BASEMENT - Offering 4000+ sq ft of luxurious living space with 6 Beds and 5 Baths! Main floor offers a half bath, spacious home office, family room with fireplace and dining with access to your deck and spacious backyard. The kitchen is a culinary dream, boasting a kitchen island, granite countertops, ample storage, stainless steel appliances and your very own SPICE KITCHEN! Upper level offers a bonus room with 2nd fireplace, 4 bedrooms and 3 FULL baths (ensuite included). Of the 4 bedrooms, 2 are masters with their own ensuites. The grand master however, boasts a 5 pc ensuite and W.I.C! The laundry feature is conveniently located on the upper level. The fully finished basement with IN FLOOR HEAT offers 2 bedrooms, FULL bath, huge rec room and theatre room! Home is easily accessible off 16th Ave / Trans Canada Highway and it is a STONE'S THROW FROM CHESTERMERE LAKE (accessible by walk path)! Very close to Chestermere Station Way where you can find amenities that you need!         Dishwasher, Range Hood, Refrigerator       Real Broker |                                                 |                       |                      |                                |  |  |  |  |