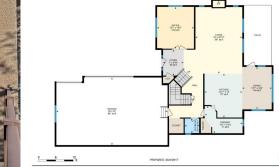

Utilities and Features

|                                                                     | It Shingle                                                                                                                            |                                                                                                                                                       | Construction:                                                                               | Stone,Stucco,Wood Frame           |                                                                   |  |  |  |  |
|---------------------------------------------------------------------|---------------------------------------------------------------------------------------------------------------------------------------|-------------------------------------------------------------------------------------------------------------------------------------------------------|---------------------------------------------------------------------------------------------|-----------------------------------|-------------------------------------------------------------------|--|--|--|--|
| 5                                                                   | l Air,Natural Gas                                                                                                                     |                                                                                                                                                       |                                                                                             |                                   |                                                                   |  |  |  |  |
| Sewer:                                                              |                                                                                                                                       |                                                                                                                                                       | Flooring:                                                                                   | Flooring:<br>Carpet,Hardwood,Tile |                                                                   |  |  |  |  |
| Ext Feat: Private                                                   | e Yard                                                                                                                                |                                                                                                                                                       | Carpet,Hardwood,Tile                                                                        |                                   |                                                                   |  |  |  |  |
|                                                                     |                                                                                                                                       |                                                                                                                                                       | Water Source:                                                                               | Water Source:<br>Fnd/Bsmt:        |                                                                   |  |  |  |  |
|                                                                     |                                                                                                                                       |                                                                                                                                                       | Fnd/Bsmt:                                                                                   |                                   |                                                                   |  |  |  |  |
|                                                                     |                                                                                                                                       | Poured Concrete                                                                                                                                       |                                                                                             |                                   |                                                                   |  |  |  |  |
| Kitchen Appl:                                                       | Bar Fridge,Central Air Conditioner,Dishwasher,Dryer,Electric Range,Gas Cooktop,Microwave,Oven-Built-In,Range Hood,Refrigerator,Washer |                                                                                                                                                       |                                                                                             |                                   |                                                                   |  |  |  |  |
| Int Feat:                                                           | <b>-</b>                                                                                                                              | Built-in Features, Ceiling Fan(s), Double Vanity, Granite Counters, Kitchen Island, No Smoking Home, Open Floorplan, Vinyl Windows, Walk-In Closet(s) |                                                                                             |                                   |                                                                   |  |  |  |  |
|                                                                     |                                                                                                                                       |                                                                                                                                                       |                                                                                             |                                   |                                                                   |  |  |  |  |
|                                                                     |                                                                                                                                       |                                                                                                                                                       | · · · ·                                                                                     |                                   |                                                                   |  |  |  |  |
| Utilities:                                                          |                                                                                                                                       | ,                                                                                                                                                     |                                                                                             |                                   |                                                                   |  |  |  |  |
|                                                                     |                                                                                                                                       | ,,,,,,,,,,,,,,,,,,,,,,,,,,,,,,,,,,,,,,                                                                                                                | Room Information                                                                            |                                   |                                                                   |  |  |  |  |
|                                                                     | Level                                                                                                                                 | Dimensions                                                                                                                                            |                                                                                             | Level                             | Dimensions                                                        |  |  |  |  |
| Utilities:                                                          |                                                                                                                                       |                                                                                                                                                       | Room Information                                                                            | <u>Level</u><br>Main              | Dimensions<br>16`0" x 24`10"                                      |  |  |  |  |
| Utilities:<br>                                                      | Level                                                                                                                                 | Dimensions                                                                                                                                            | Room Information                                                                            |                                   |                                                                   |  |  |  |  |
| Utilities:<br>                                                      | <u>Level</u><br>Main                                                                                                                  | <u>Dimensions</u><br>12`7" x 14`3"                                                                                                                    | Room Information Room Family Room                                                           | Main                              | 16`0" x 24`10"                                                    |  |  |  |  |
| Utilities:<br><u>Room</u><br>Office<br>Kitchen                      | <u>Level</u><br>Main<br>Main                                                                                                          | Dimensions<br>12`7" x 14`3"<br>12`11" x 15`0"                                                                                                         | Room Information<br>Room<br>Family Room<br>Dining Room                                      | Main<br>Main                      | 16`0" x 24`10"<br>10`1" x 14`6"                                   |  |  |  |  |
| Utilities:<br>Room<br>Office<br>Kitchen<br>Spice Kitchen            | <u>Level</u><br>Main<br>Main<br>Main<br>Upper                                                                                         | Dimensions<br>12`7" x 14`3"<br>12`11" x 15`0"<br>12`11" x 9`3"                                                                                        | Room Information<br>Room<br>Family Room<br>Dining Room<br>2pc Bathroom                      | Main<br>Main<br>Main<br>Upper     | 16`0" x 24`10"<br>10`1" x 14`6"<br>4`11" x 4`11"                  |  |  |  |  |
| Utilities:<br>Room<br>Office<br>Kitchen<br>Spice Kitchen<br>Laundry | <u>Level</u><br>Main<br>Main<br>Main                                                                                                  | Dimensions<br>12`7" x 14`3"<br>12`11" x 15`0"<br>12`11" x 9`3"<br>7`7" x 5`0"                                                                         | Room Information<br><u>Room</u><br>Family Room<br>Dining Room<br>2pc Bathroom<br>Bonus Room | Main<br>Main<br>Main              | 16`0" x 24`10"<br>10`1" x 14`6"<br>4`11" x 4`11"<br>19`1" x 15`5" |  |  |  |  |

| Bedroom<br>4pc Bathroom<br>Game Room            | Basement<br>Basement<br>Basement                                                                                                                                                                                                                                                                                                                                                                                                                                                                                                                                                                                                                                                                                                                                                                                                                                                                                                                                                                                                                                                                                                                                                                                                                                                                                      | 13`4" x 12`1"<br>4`11" x 10`0"<br>24`8" x 12`0" | Bedroom<br>Media Room | Basement<br>Basement | 12`2" x 9`11"<br>20`1" x 15`6" |  |  |  |  |
|-------------------------------------------------|-----------------------------------------------------------------------------------------------------------------------------------------------------------------------------------------------------------------------------------------------------------------------------------------------------------------------------------------------------------------------------------------------------------------------------------------------------------------------------------------------------------------------------------------------------------------------------------------------------------------------------------------------------------------------------------------------------------------------------------------------------------------------------------------------------------------------------------------------------------------------------------------------------------------------------------------------------------------------------------------------------------------------------------------------------------------------------------------------------------------------------------------------------------------------------------------------------------------------------------------------------------------------------------------------------------------------|-------------------------------------------------|-----------------------|----------------------|--------------------------------|--|--|--|--|
| Legal/Tax/Financial                             |                                                                                                                                                                                                                                                                                                                                                                                                                                                                                                                                                                                                                                                                                                                                                                                                                                                                                                                                                                                                                                                                                                                                                                                                                                                                                                                       |                                                 |                       |                      |                                |  |  |  |  |
| Title:<br>Fee Simple<br>Legal Desc:             | 0714584                                                                                                                                                                                                                                                                                                                                                                                                                                                                                                                                                                                                                                                                                                                                                                                                                                                                                                                                                                                                                                                                                                                                                                                                                                                                                                               | Zoning:<br><b>R-1</b>                           |                       |                      |                                |  |  |  |  |
| -                                               |                                                                                                                                                                                                                                                                                                                                                                                                                                                                                                                                                                                                                                                                                                                                                                                                                                                                                                                                                                                                                                                                                                                                                                                                                                                                                                                       |                                                 | Remarks               |                      |                                |  |  |  |  |
| Pub Rmks:<br>Inclusions:<br>Property Listed By: | Remarks         Located on a CORNER LOT (7300+ SQ FT) in Stonemere Close (Very Valuable Section of Westmere) - 2 MASTERS - SPICE KITCHEN - CENTRAL A/C - HOME THEATRE - OVERSIZED & HEATED TRIPLE GARAGE - IN-FLOOR HEAT IN BASEMENT - Offering 4000+ sq ft of luxurious living space with 6 Beds and 5 Baths! Main floor offers a half bath, spacious home office, family room with fireplace and dining with access to your deck and spacious backyard. The kitchen is a culinary dream, boasting a kitchen island, granite countertops, ample storage, stainless steel appliances and your very own SPICE KITCHEN! Upper level offers a bonus room with 2nd fireplace, 4 bedrooms and 3 FULL baths (ensuite included). Of the 4 bedrooms, 2 are masters with their own ensuites. The grand master however, boasts a 5 pc ensuite and W.I.C! The laundry feature is conveniently located on the upper level. The fully finished basement with IN FLOOR HEAT offers 2 bedrooms, FULL bath, huge rec room and theatre room! Home is easily accessible off 16th Ave / Trans Canada Highway and it is a STONE'S THROW FROM CHESTERMERE LAKE (accessible by walk path)! Very close to Chestermere Station Way where you can find amenities that you need!         Dishwasher, Range Hood, Refrigerator       Real Broker |                                                 |                       |                      |                                |  |  |  |  |