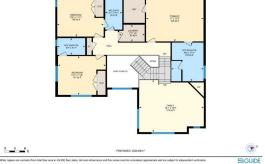

Utilities and Features

|                                                                     | It Shingle                                                                                                                            |                                                                                                                                                       | Construction:                                                                               | Stone,Stucco,Wood Frame           |                                                                   |  |  |  |  |
|---------------------------------------------------------------------|---------------------------------------------------------------------------------------------------------------------------------------|-------------------------------------------------------------------------------------------------------------------------------------------------------|---------------------------------------------------------------------------------------------|-----------------------------------|-------------------------------------------------------------------|--|--|--|--|
| 5                                                                   | l Air,Natural Gas                                                                                                                     |                                                                                                                                                       |                                                                                             |                                   |                                                                   |  |  |  |  |
| Sewer:                                                              |                                                                                                                                       |                                                                                                                                                       | Flooring:                                                                                   | Flooring:<br>Carpet,Hardwood,Tile |                                                                   |  |  |  |  |
| Ext Feat: Private                                                   | e Yard                                                                                                                                |                                                                                                                                                       | Carpet,Hardwood,Tile                                                                        |                                   |                                                                   |  |  |  |  |
|                                                                     |                                                                                                                                       |                                                                                                                                                       | Water Source:                                                                               | Water Source:<br>Fnd/Bsmt:        |                                                                   |  |  |  |  |
|                                                                     |                                                                                                                                       |                                                                                                                                                       | Fnd/Bsmt:                                                                                   |                                   |                                                                   |  |  |  |  |
|                                                                     |                                                                                                                                       | Poured Concrete                                                                                                                                       |                                                                                             |                                   |                                                                   |  |  |  |  |
| Kitchen Appl:                                                       | Bar Fridge,Central Air Conditioner,Dishwasher,Dryer,Electric Range,Gas Cooktop,Microwave,Oven-Built-In,Range Hood,Refrigerator,Washer |                                                                                                                                                       |                                                                                             |                                   |                                                                   |  |  |  |  |
| Int Feat:                                                           | <b>-</b>                                                                                                                              | Built-in Features, Ceiling Fan(s), Double Vanity, Granite Counters, Kitchen Island, No Smoking Home, Open Floorplan, Vinyl Windows, Walk-In Closet(s) |                                                                                             |                                   |                                                                   |  |  |  |  |
|                                                                     |                                                                                                                                       |                                                                                                                                                       |                                                                                             |                                   |                                                                   |  |  |  |  |
|                                                                     |                                                                                                                                       |                                                                                                                                                       | · · · ·                                                                                     |                                   |                                                                   |  |  |  |  |
| Utilities:                                                          |                                                                                                                                       | ,                                                                                                                                                     |                                                                                             |                                   |                                                                   |  |  |  |  |
|                                                                     |                                                                                                                                       | ,,,,,,,,,,,,,,,,,,,,,,,,,,,,,,,,,,,,,,                                                                                                                | Room Information                                                                            |                                   |                                                                   |  |  |  |  |
|                                                                     | Level                                                                                                                                 | Dimensions                                                                                                                                            |                                                                                             | Level                             | Dimensions                                                        |  |  |  |  |
| Utilities:                                                          |                                                                                                                                       |                                                                                                                                                       | Room Information                                                                            | <u>Level</u><br>Main              | Dimensions<br>16`0" x 24`10"                                      |  |  |  |  |
| Utilities:<br>                                                      | Level                                                                                                                                 | Dimensions                                                                                                                                            | Room Information                                                                            |                                   |                                                                   |  |  |  |  |
| Utilities:<br>                                                      | <u>Level</u><br>Main                                                                                                                  | <u>Dimensions</u><br>12`7" x 14`3"                                                                                                                    | Room Information Room Family Room                                                           | Main                              | 16`0" x 24`10"                                                    |  |  |  |  |
| Utilities:<br><u>Room</u><br>Office<br>Kitchen                      | <u>Level</u><br>Main<br>Main                                                                                                          | Dimensions<br>12`7" x 14`3"<br>12`11" x 15`0"                                                                                                         | Room Information<br>Room<br>Family Room<br>Dining Room                                      | Main<br>Main                      | 16`0" x 24`10"<br>10`1" x 14`6"                                   |  |  |  |  |
| Utilities:<br>Room<br>Office<br>Kitchen<br>Spice Kitchen            | <u>Level</u><br>Main<br>Main<br>Main<br>Upper                                                                                         | Dimensions<br>12`7" x 14`3"<br>12`11" x 15`0"<br>12`11" x 9`3"                                                                                        | Room Information<br>Room<br>Family Room<br>Dining Room<br>2pc Bathroom                      | Main<br>Main<br>Main<br>Upper     | 16`0" x 24`10"<br>10`1" x 14`6"<br>4`11" x 4`11"                  |  |  |  |  |
| Utilities:<br>Room<br>Office<br>Kitchen<br>Spice Kitchen<br>Laundry | <u>Level</u><br>Main<br>Main<br>Main                                                                                                  | Dimensions<br>12`7" x 14`3"<br>12`11" x 15`0"<br>12`11" x 9`3"<br>7`7" x 5`0"                                                                         | Room Information<br><u>Room</u><br>Family Room<br>Dining Room<br>2pc Bathroom<br>Bonus Room | Main<br>Main<br>Main              | 16`0" x 24`10"<br>10`1" x 14`6"<br>4`11" x 4`11"<br>19`1" x 15`5" |  |  |  |  |

| Bedroom<br>4pc Bathroom<br>Game Room            | Basement<br>Basement<br>Basement                                                                                                                                                                                                                                                                                                                                                                                                                                                                                                                                                                                                                                                                                                                                                                                                                                                                                                                                                                                                                                                                                                                                                                                                                                                                                      | 13`4" x 12`1"<br>4`11" x 10`0"<br>24`8" x 12`0" | Bedroom<br>Media Room | Basement<br>Basement | 12`2" x 9`11"<br>20`1" x 15`6" |  |  |  |  |
|-------------------------------------------------|-----------------------------------------------------------------------------------------------------------------------------------------------------------------------------------------------------------------------------------------------------------------------------------------------------------------------------------------------------------------------------------------------------------------------------------------------------------------------------------------------------------------------------------------------------------------------------------------------------------------------------------------------------------------------------------------------------------------------------------------------------------------------------------------------------------------------------------------------------------------------------------------------------------------------------------------------------------------------------------------------------------------------------------------------------------------------------------------------------------------------------------------------------------------------------------------------------------------------------------------------------------------------------------------------------------------------|-------------------------------------------------|-----------------------|----------------------|--------------------------------|--|--|--|--|
| Legal/Tax/Financial                             |                                                                                                                                                                                                                                                                                                                                                                                                                                                                                                                                                                                                                                                                                                                                                                                                                                                                                                                                                                                                                                                                                                                                                                                                                                                                                                                       |                                                 |                       |                      |                                |  |  |  |  |
| Title:<br>Fee Simple<br>Legal Desc:             | 0714584                                                                                                                                                                                                                                                                                                                                                                                                                                                                                                                                                                                                                                                                                                                                                                                                                                                                                                                                                                                                                                                                                                                                                                                                                                                                                                               | Zoning:<br><b>R-1</b>                           |                       |                      |                                |  |  |  |  |
| -                                               |                                                                                                                                                                                                                                                                                                                                                                                                                                                                                                                                                                                                                                                                                                                                                                                                                                                                                                                                                                                                                                                                                                                                                                                                                                                                                                                       |                                                 | Remarks               |                      |                                |  |  |  |  |
| Pub Rmks:<br>Inclusions:<br>Property Listed By: | Remarks         Located on a CORNER LOT (7300+ SQ FT) in Stonemere Close (Very Valuable Section of Westmere) - 2 MASTERS - SPICE KITCHEN - CENTRAL A/C - HOME THEATRE - OVERSIZED & HEATED TRIPLE GARAGE - IN-FLOOR HEAT IN BASEMENT - Offering 4000+ sq ft of luxurious living space with 6 Beds and 5 Baths! Main floor offers a half bath, spacious home office, family room with fireplace and dining with access to your deck and spacious backyard. The kitchen is a culinary dream, boasting a kitchen island, granite countertops, ample storage, stainless steel appliances and your very own SPICE KITCHEN! Upper level offers a bonus room with 2nd fireplace, 4 bedrooms and 3 FULL baths (ensuite included). Of the 4 bedrooms, 2 are masters with their own ensuites. The grand master however, boasts a 5 pc ensuite and W.I.C! The laundry feature is conveniently located on the upper level. The fully finished basement with IN FLOOR HEAT offers 2 bedrooms, FULL bath, huge rec room and theatre room! Home is easily accessible off 16th Ave / Trans Canada Highway and it is a STONE'S THROW FROM CHESTERMERE LAKE (accessible by walk path)! Very close to Chestermere Station Way where you can find amenities that you need!         Dishwasher, Range Hood, Refrigerator       Real Broker |                                                 |                       |                      |                                |  |  |  |  |