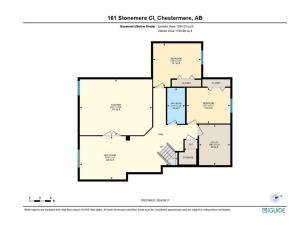

| Bedroom<br>4pc Bathroom<br>Game Room            | Basement<br>Basement<br>Basement                                                                                                                                                                                                                                                                                                                                                                                                                                                                                                                                                                                                                                                                                                                                                                                                                                                                                                                                                                                                                                                                                                                                                                                                                                                                                      | 13`4" x 12`1"<br>4`11" x 10`0"<br>24`8" x 12`0" | Bedroom<br>Media Room | Basement<br>Basement | 12`2" x 9`11"<br>20`1" x 15`6" |  |  |  |  |
|-------------------------------------------------|-----------------------------------------------------------------------------------------------------------------------------------------------------------------------------------------------------------------------------------------------------------------------------------------------------------------------------------------------------------------------------------------------------------------------------------------------------------------------------------------------------------------------------------------------------------------------------------------------------------------------------------------------------------------------------------------------------------------------------------------------------------------------------------------------------------------------------------------------------------------------------------------------------------------------------------------------------------------------------------------------------------------------------------------------------------------------------------------------------------------------------------------------------------------------------------------------------------------------------------------------------------------------------------------------------------------------|-------------------------------------------------|-----------------------|----------------------|--------------------------------|--|--|--|--|
| Legal/Tax/Financial                             |                                                                                                                                                                                                                                                                                                                                                                                                                                                                                                                                                                                                                                                                                                                                                                                                                                                                                                                                                                                                                                                                                                                                                                                                                                                                                                                       |                                                 |                       |                      |                                |  |  |  |  |
| Title:<br>Fee Simple<br>Legal Desc:             | 0714584                                                                                                                                                                                                                                                                                                                                                                                                                                                                                                                                                                                                                                                                                                                                                                                                                                                                                                                                                                                                                                                                                                                                                                                                                                                                                                               | Zoning:<br><b>R-1</b>                           |                       |                      |                                |  |  |  |  |
| -                                               |                                                                                                                                                                                                                                                                                                                                                                                                                                                                                                                                                                                                                                                                                                                                                                                                                                                                                                                                                                                                                                                                                                                                                                                                                                                                                                                       |                                                 | Remarks               |                      |                                |  |  |  |  |
| Pub Rmks:<br>Inclusions:<br>Property Listed By: | Remarks         Located on a CORNER LOT (7300+ SQ FT) in Stonemere Close (Very Valuable Section of Westmere) - 2 MASTERS - SPICE KITCHEN - CENTRAL A/C - HOME THEATRE - OVERSIZED & HEATED TRIPLE GARAGE - IN-FLOOR HEAT IN BASEMENT - Offering 4000+ sq ft of luxurious living space with 6 Beds and 5 Baths! Main floor offers a half bath, spacious home office, family room with fireplace and dining with access to your deck and spacious backyard. The kitchen is a culinary dream, boasting a kitchen island, granite countertops, ample storage, stainless steel appliances and your very own SPICE KITCHEN! Upper level offers a bonus room with 2nd fireplace, 4 bedrooms and 3 FULL baths (ensuite included). Of the 4 bedrooms, 2 are masters with their own ensuites. The grand master however, boasts a 5 pc ensuite and W.I.C! The laundry feature is conveniently located on the upper level. The fully finished basement with IN FLOOR HEAT offers 2 bedrooms, FULL bath, huge rec room and theatre room! Home is easily accessible off 16th Ave / Trans Canada Highway and it is a STONE'S THROW FROM CHESTERMERE LAKE (accessible by walk path)! Very close to Chestermere Station Way where you can find amenities that you need!         Dishwasher, Range Hood, Refrigerator       Real Broker |                                                 |                       |                      |                                |  |  |  |  |