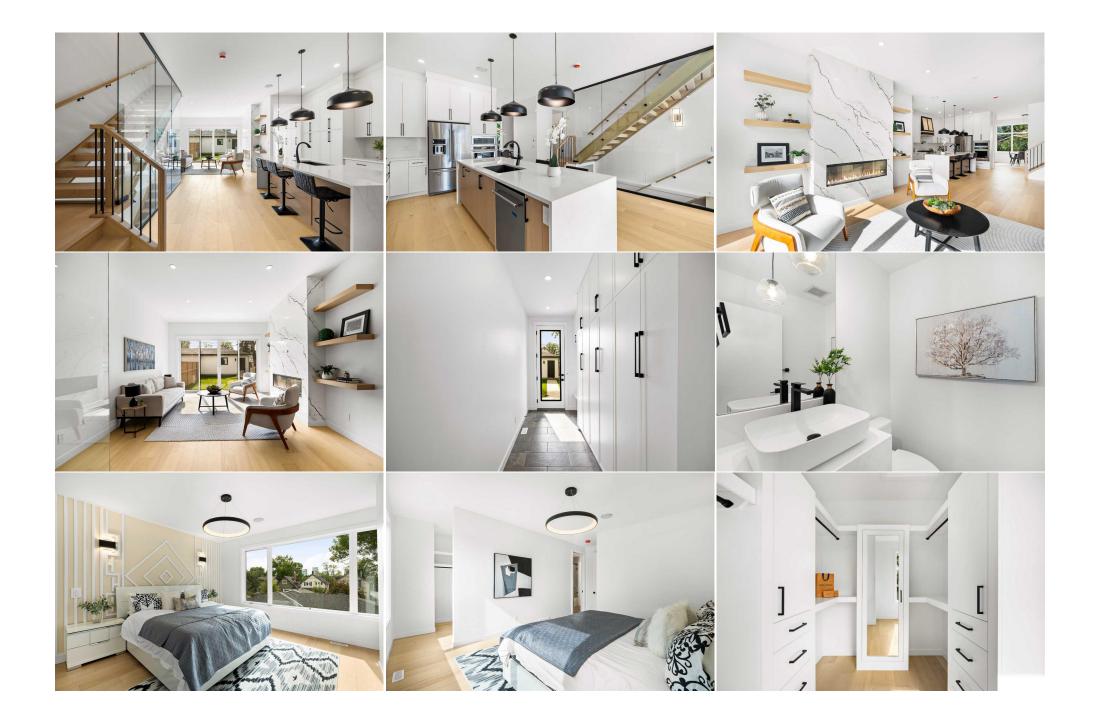

| Dining Room<br>5pc Ensuite bath<br>2pc Bathroom | Main<br>Second<br>Main                                                                   | 13`1" x 11`6"<br>13`4" x 14`7"<br>5`2" x 5`1"                                                                  | Mud Room<br>4pc Bathroom<br>Walk-In Closet                                                                      | Main<br>Basement<br>Second                                                                        | 5`8" x 12`11"<br>5`4" x 10`2"<br>7`3" x 11`5"                                                                                                                                                                                 |
|-------------------------------------------------|------------------------------------------------------------------------------------------|----------------------------------------------------------------------------------------------------------------|-----------------------------------------------------------------------------------------------------------------|---------------------------------------------------------------------------------------------------|-------------------------------------------------------------------------------------------------------------------------------------------------------------------------------------------------------------------------------|
| •                                               |                                                                                          |                                                                                                                | Legal/Tax/Financial                                                                                             |                                                                                                   |                                                                                                                                                                                                                               |
| Title:                                          |                                                                                          | Zoning:                                                                                                        |                                                                                                                 |                                                                                                   |                                                                                                                                                                                                                               |
| Fee Simple<br>Legal Desc:                       | 21290                                                                                    | RC-2                                                                                                           |                                                                                                                 |                                                                                                   |                                                                                                                                                                                                                               |
| Legal Desc.                                     | 21250                                                                                    |                                                                                                                | Remarks                                                                                                         |                                                                                                   |                                                                                                                                                                                                                               |
| Pub Rmks:                                       | features 4 bedroom<br>combines contempo<br>Kitchen aid applianc<br>glass/white oak raili | s/3.5 bathrooms, with approximatel<br>rary and heritage looks to create a<br>es, good fellow engineered hardwo | y 2800sqft of living space. Built by<br>timeless masterpiece. The home c<br>od floors, shaker cabinets with Ply | / Exquisite Homes and designe<br>omes standard with tons of hig<br>/wood boxes, Calacatta Flash o | is home is situated on a 125ft long lot and<br>d by Midnight Design Studio, this home<br>gh end upgrades including A/C, high end<br>uartz/backsplash, Durabuilt black windows,<br>in ensuite + much more! Upstairs includes a |