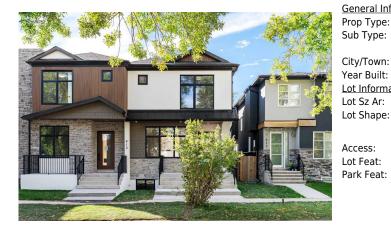

## 415 18 Avenue, Calgary T2M 0T5

| MLS®#:  | A2166624 | Area:   | Mount Pleasant | Listing          | 09/29/24      | List Price: <b>\$1,082,500</b> |
|---------|----------|---------|----------------|------------------|---------------|--------------------------------|
| Status: | Active   | County: | Calgary        | Date:<br>Change: | -\$6k, 15-Dec | Association: Fort McMurray     |

| ral Information |                |                    |                      | DOM                                       |                       |
|-----------------|----------------|--------------------|----------------------|-------------------------------------------|-----------------------|
| Туре:           | Residential    |                    |                      | 115                                       |                       |
| ype:            | Semi Detached  | (Half              |                      | <u>Layout</u>                             |                       |
|                 | Duplex)        | Finished Floor Ar  | ea                   | Beds:                                     | 4(31)                 |
| Town:           | Calgary        | Abv Sqft:          | 2,070                | Baths:                                    | 3.5 (3 1)             |
| Built:          | 2024           | Low Sqft:          |                      | Style:                                    | 2 Storey,Side by Side |
| formation       |                | Ttl Sqft:          | 2,070                |                                           |                       |
| z Ar:<br>hape:  | 3,125 sqft     |                    |                      | <u>Parking</u><br>Ttl Park:<br>Garage Sz: | 2<br>2                |
| ss:<br>eat:     | Back Lane,Back | Yard,Lawn,Landscap | ed.Street Liahtina.R | J.                                        | -                     |

Back Lane,Back Yard,Lawn,Landscaped,Street Lighting,Rectangular Lot Double Garage Detached

Utilities and Features

| Roof:<br>Heating:                                                                         | Asphalt Shingle<br>Fireplace(s),Forced Air,Natural | Gas                                      | Construction:<br>Brick,Concrete,Stucco | Construction:<br>Brick,Concrete,Stucco,Wood Frame<br>Flooring:<br>Carpet,Hardwood,Tile |                            |  |  |
|-------------------------------------------------------------------------------------------|----------------------------------------------------|------------------------------------------|----------------------------------------|----------------------------------------------------------------------------------------|----------------------------|--|--|
| Sewer:                                                                                    | • • • • •                                          |                                          | Flooring:                              |                                                                                        |                            |  |  |
| Ext Feat:                                                                                 | BBQ gas line,Private Yard,Rain                     | Gutters                                  | Carpet, Hardwood, Tile                 |                                                                                        |                            |  |  |
|                                                                                           |                                                    |                                          | Water Source:                          | Water Source:                                                                          |                            |  |  |
|                                                                                           |                                                    |                                          | Fnd/Bsmt:                              |                                                                                        |                            |  |  |
|                                                                                           |                                                    |                                          | Poured Concrete                        |                                                                                        |                            |  |  |
| Kitchen Appl: Bar Fridge, Dishwasher, Dryer, Gas Cooktop, Microwave, Refrigerator, Washer |                                                    |                                          |                                        |                                                                                        |                            |  |  |
| Int Feat: Closet Organizers, Double Vanity, High Ceilings, Kitchen                        |                                                    |                                          | sland,Low Flow Plumbing Fixture        | es,No Animal Home,No Smoking                                                           | Home,Open Floorplan,Quartz |  |  |
|                                                                                           | Counters, Skylig                                   | ght(s),Soaking Tub,Vinyl Windows,Walk-Ir | n Closet(s),Wet Bar                    |                                                                                        |                            |  |  |
| Utilities:                                                                                |                                                    |                                          |                                        |                                                                                        |                            |  |  |
|                                                                                           |                                                    |                                          | Room Information                       |                                                                                        |                            |  |  |
| Room                                                                                      | Level                                              | Dimensions                               | <u>Room</u>                            | Level                                                                                  | Dimensions                 |  |  |
| Foyer                                                                                     | Main                                               | 7`0" x 8`4"                              | Living Room                            | Main                                                                                   | 14`1" x 16`5"              |  |  |
| Bedroom - Pri                                                                             | imary Second                                       | 12`11" x 18`0"                           | Bedroom                                | Basement                                                                               | 13`6" x 11`5"              |  |  |
| Furnace/Utilit                                                                            | y Room Basement                                    | 5`5" x 11`6"                             | Bedroom                                | Second                                                                                 | 11`5" x 12`9"              |  |  |
| Laundry                                                                                   | Second                                             | 4`0" x 7`0"                              | Game Room                              | Basement                                                                               | 19`2" x 34`6"              |  |  |
| Kitchen                                                                                   | Main                                               | 16`6" x 19`1"                            | Bedroom                                | Second                                                                                 | 11`5" x 10`1"              |  |  |
|                                                                                           |                                                    |                                          |                                        |                                                                                        |                            |  |  |

| Dining Room<br>5pc Ensuite bath<br>2pc Bathroom | Main<br>Second<br>Main                                                                   | 13`1" x 11`6"<br>13`4" x 14`7"<br>5`2" x 5`1"                                                                  | Mud Room<br>4pc Bathroom<br>Walk-In Closet                                                                      | Main<br>Basement<br>Second                                                                        | 5`8" x 12`11"<br>5`4" x 10`2"<br>7`3" x 11`5"                                                                                                                                                                                 |
|-------------------------------------------------|------------------------------------------------------------------------------------------|----------------------------------------------------------------------------------------------------------------|-----------------------------------------------------------------------------------------------------------------|---------------------------------------------------------------------------------------------------|-------------------------------------------------------------------------------------------------------------------------------------------------------------------------------------------------------------------------------|
| •                                               |                                                                                          |                                                                                                                | Legal/Tax/Financial                                                                                             |                                                                                                   |                                                                                                                                                                                                                               |
| Title:                                          |                                                                                          | Zoning:                                                                                                        |                                                                                                                 |                                                                                                   |                                                                                                                                                                                                                               |
| Fee Simple<br>Legal Desc:                       | 21290                                                                                    | RC-2                                                                                                           |                                                                                                                 |                                                                                                   |                                                                                                                                                                                                                               |
| Legal Desc.                                     | 21250                                                                                    |                                                                                                                | Remarks                                                                                                         |                                                                                                   |                                                                                                                                                                                                                               |
| Pub Rmks:                                       | features 4 bedroom<br>combines contempo<br>Kitchen aid applianc<br>glass/white oak raili | s/3.5 bathrooms, with approximatel<br>rary and heritage looks to create a<br>es, good fellow engineered hardwo | y 2800sqft of living space. Built by<br>timeless masterpiece. The home c<br>od floors, shaker cabinets with Ply | / Exquisite Homes and designe<br>omes standard with tons of hig<br>/wood boxes, Calacatta Flash o | is home is situated on a 125ft long lot and<br>d by Midnight Design Studio, this home<br>gh end upgrades including A/C, high end<br>uartz/backsplash, Durabuilt black windows,<br>in ensuite + much more! Upstairs includes a |