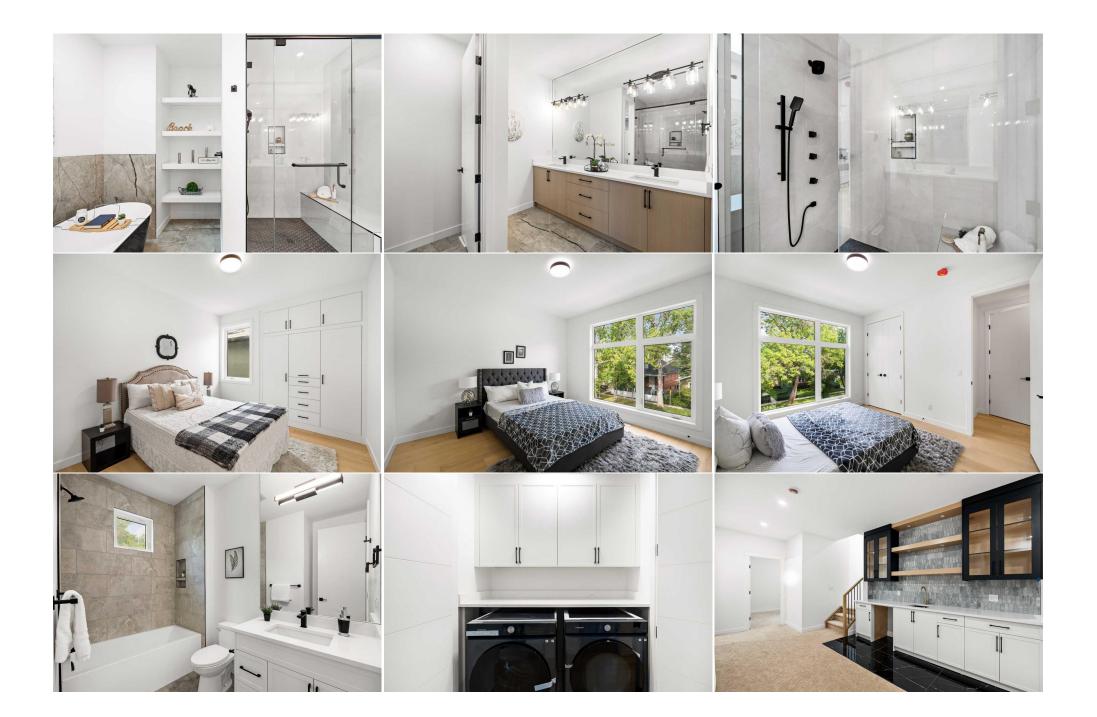

| Dining Room<br>5pc Ensuite bath<br>2pc Bathroom | Main<br>Second<br>Main                                                                   | 13`1" x 11`6"<br>13`4" x 14`7"<br>5`2" x 5`1"                                                                  | Mud Room<br>4pc Bathroom<br>Walk-In Closet                                                                      | Main<br>Basement<br>Second                                                                        | 5`8" x 12`11"<br>5`4" x 10`2"<br>7`3" x 11`5"                                                                                                                                                                                 |
|-------------------------------------------------|------------------------------------------------------------------------------------------|----------------------------------------------------------------------------------------------------------------|-----------------------------------------------------------------------------------------------------------------|---------------------------------------------------------------------------------------------------|-------------------------------------------------------------------------------------------------------------------------------------------------------------------------------------------------------------------------------|
| •                                               |                                                                                          |                                                                                                                | Legal/Tax/Financial                                                                                             |                                                                                                   |                                                                                                                                                                                                                               |
| Title:                                          |                                                                                          | Zoning:                                                                                                        |                                                                                                                 |                                                                                                   |                                                                                                                                                                                                                               |
| Fee Simple<br>Legal Desc:                       | 21290                                                                                    | RC-2                                                                                                           |                                                                                                                 |                                                                                                   |                                                                                                                                                                                                                               |
| Legal Desc.                                     | 21250                                                                                    |                                                                                                                | Remarks                                                                                                         |                                                                                                   |                                                                                                                                                                                                                               |
| Pub Rmks:                                       | features 4 bedroom<br>combines contempo<br>Kitchen aid applianc<br>glass/white oak raili | s/3.5 bathrooms, with approximatel<br>rary and heritage looks to create a<br>es, good fellow engineered hardwo | y 2800sqft of living space. Built by<br>timeless masterpiece. The home c<br>od floors, shaker cabinets with Ply | / Exquisite Homes and designe<br>omes standard with tons of hig<br>/wood boxes, Calacatta Flash o | is home is situated on a 125ft long lot and<br>d by Midnight Design Studio, this home<br>gh end upgrades including A/C, high end<br>uartz/backsplash, Durabuilt black windows,<br>in ensuite + much more! Upstairs includes a |