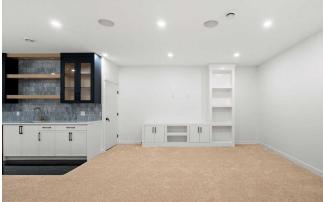

Back Lane,Back Yard,Lawn,Landscaped,Street Lighting,Rectangular Lot Double Garage Detached

Utilities and Features

| Roof:<br>Heating:                                                                         | Asphalt Shingle<br>Fireplace(s),Forced Air,Natural | Gas                                      | Construction:<br>Brick,Concrete,Stucco | Construction:<br>Brick,Concrete,Stucco,Wood Frame<br>Flooring:<br>Carpet,Hardwood,Tile |                            |  |  |
|-------------------------------------------------------------------------------------------|----------------------------------------------------|------------------------------------------|----------------------------------------|----------------------------------------------------------------------------------------|----------------------------|--|--|
| Sewer:                                                                                    | • • • • •                                          |                                          | Flooring:                              |                                                                                        |                            |  |  |
| Ext Feat:                                                                                 | BBQ gas line,Private Yard,Rain                     | Gutters                                  | Carpet, Hardwood, Tile                 |                                                                                        |                            |  |  |
|                                                                                           |                                                    |                                          | Water Source:                          | Water Source:                                                                          |                            |  |  |
|                                                                                           |                                                    |                                          | Fnd/Bsmt:                              |                                                                                        |                            |  |  |
|                                                                                           |                                                    |                                          | Poured Concrete                        |                                                                                        |                            |  |  |
| Kitchen Appl: Bar Fridge, Dishwasher, Dryer, Gas Cooktop, Microwave, Refrigerator, Washer |                                                    |                                          |                                        |                                                                                        |                            |  |  |
| Int Feat: Closet Organizers, Double Vanity, High Ceilings, Kitchen                        |                                                    |                                          | sland,Low Flow Plumbing Fixture        | es,No Animal Home,No Smoking                                                           | Home,Open Floorplan,Quartz |  |  |
|                                                                                           | Counters, Skylig                                   | ght(s),Soaking Tub,Vinyl Windows,Walk-Ir | n Closet(s),Wet Bar                    |                                                                                        |                            |  |  |
| Utilities:                                                                                |                                                    |                                          |                                        |                                                                                        |                            |  |  |
|                                                                                           |                                                    |                                          | Room Information                       |                                                                                        |                            |  |  |
| Room                                                                                      | Level                                              | Dimensions                               | <u>Room</u>                            | Level                                                                                  | Dimensions                 |  |  |
| Foyer                                                                                     | Main                                               | 7`0" x 8`4"                              | Living Room                            | Main                                                                                   | 14`1" x 16`5"              |  |  |
| Bedroom - Pri                                                                             | imary Second                                       | 12`11" x 18`0"                           | Bedroom                                | Basement                                                                               | 13`6" x 11`5"              |  |  |
| Furnace/Utilit                                                                            | y Room Basement                                    | 5`5" x 11`6"                             | Bedroom                                | Second                                                                                 | 11`5" x 12`9"              |  |  |
| Laundry                                                                                   | Second                                             | 4`0" x 7`0"                              | Game Room                              | Basement                                                                               | 19`2" x 34`6"              |  |  |
| Kitchen                                                                                   | Main                                               | 16`6" x 19`1"                            | Bedroom                                | Second                                                                                 | 11`5" x 10`1"              |  |  |
|                                                                                           |                                                    |                                          |                                        |                                                                                        |                            |  |  |

| Dining Room<br>5pc Ensuite bath<br>2pc Bathroom | Main<br>Second<br>Main                                                                   | 13`1" x 11`6"<br>13`4" x 14`7"<br>5`2" x 5`1"                                                                  | Mud Room<br>4pc Bathroom<br>Walk-In Closet                                                                      | Main<br>Basement<br>Second                                                                        | 5`8" x 12`11"<br>5`4" x 10`2"<br>7`3" x 11`5"                                                                                                                                                                                 |
|-------------------------------------------------|------------------------------------------------------------------------------------------|----------------------------------------------------------------------------------------------------------------|-----------------------------------------------------------------------------------------------------------------|---------------------------------------------------------------------------------------------------|-------------------------------------------------------------------------------------------------------------------------------------------------------------------------------------------------------------------------------|
| •                                               |                                                                                          |                                                                                                                | Legal/Tax/Financial                                                                                             |                                                                                                   |                                                                                                                                                                                                                               |
| Title:                                          |                                                                                          | Zoning:                                                                                                        |                                                                                                                 |                                                                                                   |                                                                                                                                                                                                                               |
| Fee Simple<br>Legal Desc:                       | 21290                                                                                    | RC-2                                                                                                           |                                                                                                                 |                                                                                                   |                                                                                                                                                                                                                               |
| Legal Desc.                                     | 21250                                                                                    |                                                                                                                | Remarks                                                                                                         |                                                                                                   |                                                                                                                                                                                                                               |
| Pub Rmks:                                       | features 4 bedroom<br>combines contempo<br>Kitchen aid applianc<br>glass/white oak raili | s/3.5 bathrooms, with approximatel<br>rary and heritage looks to create a<br>es, good fellow engineered hardwo | y 2800sqft of living space. Built by<br>timeless masterpiece. The home c<br>od floors, shaker cabinets with Ply | / Exquisite Homes and designe<br>omes standard with tons of hig<br>/wood boxes, Calacatta Flash o | is home is situated on a 125ft long lot and<br>d by Midnight Design Studio, this home<br>gh end upgrades including A/C, high end<br>uartz/backsplash, Durabuilt black windows,<br>in ensuite + much more! Upstairs includes a |