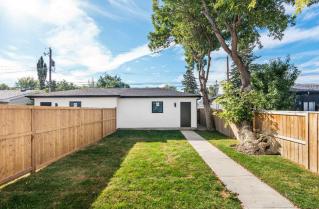

Back Lane,Back Yard,Lawn,Landscaped,Street Lighting,Rectangular Lot Double Garage Detached

Utilities and Features

| Roof:<br>Heating:                                                                         | Asphalt Shingle<br>Fireplace(s),Forced Air,Natural | Gas                                      | Construction:<br>Brick,Concrete,Stucco | Construction:<br>Brick,Concrete,Stucco,Wood Frame<br>Flooring:<br>Carpet,Hardwood,Tile |                            |  |  |
|-------------------------------------------------------------------------------------------|----------------------------------------------------|------------------------------------------|----------------------------------------|----------------------------------------------------------------------------------------|----------------------------|--|--|
| Sewer:                                                                                    | • • • • •                                          |                                          | Flooring:                              |                                                                                        |                            |  |  |
| Ext Feat:                                                                                 | BBQ gas line,Private Yard,Rain                     | Gutters                                  | Carpet, Hardwood, Tile                 |                                                                                        |                            |  |  |
|                                                                                           |                                                    |                                          | Water Source:                          | Water Source:                                                                          |                            |  |  |
|                                                                                           |                                                    |                                          | Fnd/Bsmt:                              |                                                                                        |                            |  |  |
|                                                                                           |                                                    |                                          | Poured Concrete                        |                                                                                        |                            |  |  |
| Kitchen Appl: Bar Fridge, Dishwasher, Dryer, Gas Cooktop, Microwave, Refrigerator, Washer |                                                    |                                          |                                        |                                                                                        |                            |  |  |
| Int Feat: Closet Organizers, Double Vanity, High Ceilings, Kitchen                        |                                                    |                                          | sland,Low Flow Plumbing Fixture        | es,No Animal Home,No Smoking                                                           | Home,Open Floorplan,Quartz |  |  |
|                                                                                           | Counters, Skylig                                   | ght(s),Soaking Tub,Vinyl Windows,Walk-Ir | n Closet(s),Wet Bar                    |                                                                                        |                            |  |  |
| Utilities:                                                                                |                                                    |                                          |                                        |                                                                                        |                            |  |  |
|                                                                                           |                                                    |                                          | Room Information                       |                                                                                        |                            |  |  |
| Room                                                                                      | Level                                              | Dimensions                               | <u>Room</u>                            | Level                                                                                  | Dimensions                 |  |  |
| Foyer                                                                                     | Main                                               | 7`0" x 8`4"                              | Living Room                            | Main                                                                                   | 14`1" x 16`5"              |  |  |
| Bedroom - Pri                                                                             | imary Second                                       | 12`11" x 18`0"                           | Bedroom                                | Basement                                                                               | 13`6" x 11`5"              |  |  |
| Furnace/Utilit                                                                            | y Room Basement                                    | 5`5" x 11`6"                             | Bedroom                                | Second                                                                                 | 11`5" x 12`9"              |  |  |
| Laundry                                                                                   | Second                                             | 4`0" x 7`0"                              | Game Room                              | Basement                                                                               | 19`2" x 34`6"              |  |  |
| Kitchen                                                                                   | Main                                               | 16`6" x 19`1"                            | Bedroom                                | Second                                                                                 | 11`5" x 10`1"              |  |  |
|                                                                                           |                                                    |                                          |                                        |                                                                                        |                            |  |  |