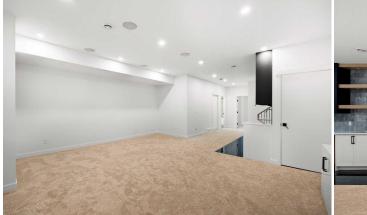

Back Lane,Back Yard,Lawn,Landscaped,Street Lighting,Rectangular Lot Double Garage Detached

Utilities and Features

| Roof:<br>Heating:                                                                         | Asphalt Shingle<br>Fireplace(s),Forced Air,Natural | Gas                                      | Construction:<br>Brick,Concrete,Stucco | Construction:<br>Brick,Concrete,Stucco,Wood Frame<br>Flooring:<br>Carpet,Hardwood,Tile |                            |  |  |
|-------------------------------------------------------------------------------------------|----------------------------------------------------|------------------------------------------|----------------------------------------|----------------------------------------------------------------------------------------|----------------------------|--|--|
| Sewer:                                                                                    | • • • • •                                          |                                          | Flooring:                              |                                                                                        |                            |  |  |
| Ext Feat:                                                                                 | BBQ gas line,Private Yard,Rain                     | Gutters                                  | Carpet, Hardwood, Tile                 |                                                                                        |                            |  |  |
|                                                                                           |                                                    |                                          | Water Source:                          | Water Source:                                                                          |                            |  |  |
|                                                                                           |                                                    |                                          | Fnd/Bsmt:                              |                                                                                        |                            |  |  |
|                                                                                           |                                                    |                                          | Poured Concrete                        |                                                                                        |                            |  |  |
| Kitchen Appl: Bar Fridge, Dishwasher, Dryer, Gas Cooktop, Microwave, Refrigerator, Washer |                                                    |                                          |                                        |                                                                                        |                            |  |  |
| Int Feat: Closet Organizers, Double Vanity, High Ceilings, Kitchen                        |                                                    |                                          | sland,Low Flow Plumbing Fixture        | es,No Animal Home,No Smoking                                                           | Home,Open Floorplan,Quartz |  |  |
|                                                                                           | Counters, Skylig                                   | ght(s),Soaking Tub,Vinyl Windows,Walk-Ir | n Closet(s),Wet Bar                    |                                                                                        |                            |  |  |
| Utilities:                                                                                |                                                    |                                          |                                        |                                                                                        |                            |  |  |
|                                                                                           |                                                    |                                          | Room Information                       |                                                                                        |                            |  |  |
| Room                                                                                      | Level                                              | Dimensions                               | <u>Room</u>                            | Level                                                                                  | Dimensions                 |  |  |
| Foyer                                                                                     | Main                                               | 7`0" x 8`4"                              | Living Room                            | Main                                                                                   | 14`1" x 16`5"              |  |  |
| Bedroom - Pri                                                                             | imary Second                                       | 12`11" x 18`0"                           | Bedroom                                | Basement                                                                               | 13`6" x 11`5"              |  |  |
| Furnace/Utilit                                                                            | y Room Basement                                    | 5`5" x 11`6"                             | Bedroom                                | Second                                                                                 | 11`5" x 12`9"              |  |  |
| Laundry                                                                                   | Second                                             | 4`0" x 7`0"                              | Game Room                              | Basement                                                                               | 19`2" x 34`6"              |  |  |
| Kitchen                                                                                   | Main                                               | 16`6" x 19`1"                            | Bedroom                                | Second                                                                                 | 11`5" x 10`1"              |  |  |
|                                                                                           |                                                    |                                          |                                        |                                                                                        |                            |  |  |