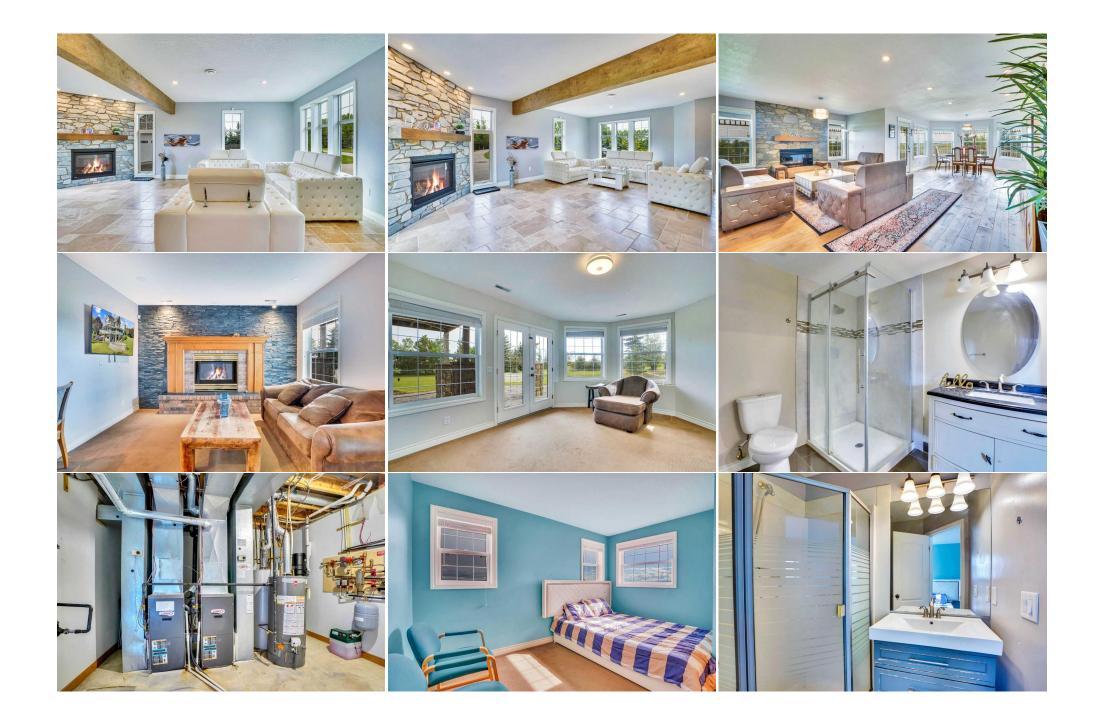

| Bedroom - Primary<br>Walk-In Closet<br>Bedroom<br>Bedroom | Upper<br>Upper<br>Second<br>Basement                                                                                                                                                                                                                                                                                                                                                                                                                                                                                                                                                                                                                                                                                                                                                                                                                                                                                                                                                                                                                                                                                                                                                                                                                                                                                                                                                                                                                                                                                                                                                                                                                                                                                                                            | 18`10" x 18`5"<br>4`11" x 11`8"<br>9`11" x 13`6"<br>15`4" x 12`5" | Storage<br>Bedroom<br>3pc Bathroom<br>Game Room<br>Legal/Tax/Financial | Upper<br>Second<br>Basement<br>Basement | 4`4" x 3`0"<br>13`10" x 13`6"<br>7`7" x 8`8"<br>24`6" x 19`5" |  |  |
|-----------------------------------------------------------|-----------------------------------------------------------------------------------------------------------------------------------------------------------------------------------------------------------------------------------------------------------------------------------------------------------------------------------------------------------------------------------------------------------------------------------------------------------------------------------------------------------------------------------------------------------------------------------------------------------------------------------------------------------------------------------------------------------------------------------------------------------------------------------------------------------------------------------------------------------------------------------------------------------------------------------------------------------------------------------------------------------------------------------------------------------------------------------------------------------------------------------------------------------------------------------------------------------------------------------------------------------------------------------------------------------------------------------------------------------------------------------------------------------------------------------------------------------------------------------------------------------------------------------------------------------------------------------------------------------------------------------------------------------------------------------------------------------------------------------------------------------------|-------------------------------------------------------------------|------------------------------------------------------------------------|-----------------------------------------|---------------------------------------------------------------|--|--|
| Title:<br><b>Fee Simple</b><br>Legal Desc:                | 9010544                                                                                                                                                                                                                                                                                                                                                                                                                                                                                                                                                                                                                                                                                                                                                                                                                                                                                                                                                                                                                                                                                                                                                                                                                                                                                                                                                                                                                                                                                                                                                                                                                                                                                                                                                         | Zoning:<br><b>R-RUR</b>                                           | Remarks                                                                |                                         |                                                               |  |  |
| Pub Rmks:<br>Inclusions:<br>Property Listed By:           | Remarks<br>Discover Your Private Mountain Oasis ! Nestled amidst the tranquility of Elbow River Estates, this stunning country estate offers the perfect blend of luxury and<br>natural beauty. Set on 4 acres of meticulously manicured land, the property provides a private escape just a short drive from Calgary. The home's exquisite<br>architecture boasts peaked roofs, bay windows, a wrap-around veranda, and stone detailing. Large windows throughout offer breathtaking panoramic views of the<br>mountains and stunning sunrises and sunsets. Inside, you'll find a spacious 2-story foyer, a cozy living room with a stone fireplace, and a formal dining room. The<br>gourmet kitchen features elegant white cabinets, marble backsplash, granite countertops, and high-end stainless steel appliances. The unique center island is a<br>focal point of this culinary haven. For relaxation and entertainment, there's a den or office, a family room with a second fireplace and travertine tile flooring, and a<br>walk-out to the patio. The master bedroom is a true retreat, complete with a brick-faced fireplace, dual vanities, a corner jetted tub, and a private sitting area with<br>2-story ceilings. Three additional bedrooms, each with ensuite baths, and a third-floor loft area provide ample space for family and guests. The lower level offers a<br>recreation room, a fourth fireplace, a fifth bedroom, and a 3-piece bath. Conveniently located in front of The Glencoe Golf & Country Club, and minutes from Signal<br>Hill shopping center, and numerous restaurants, this property offers the perfect combination of country living and city amenities. Please check virtual tour<br>none<br>RE/MAX Complete Realty |                                                                   |                                                                        |                                         |                                                               |  |  |