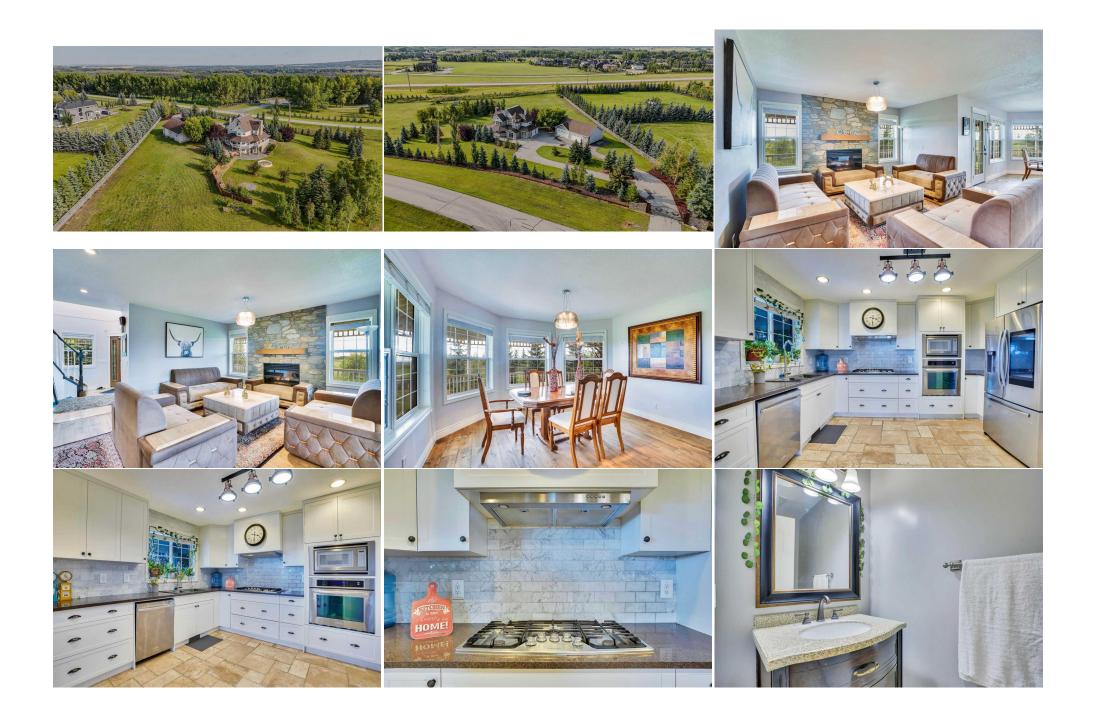

| Bedroom - Primary<br>Walk-In Closet<br>Bedroom<br>Bedroom | Upper<br>Upper<br>Second<br>Basement                                                                                                                                                                                                                                                                                                                                                                                                                                                                                                                                                                                                                                                                                                                                                                                                                                                                                                                                                                                                                                                                                                                                                                                                                                                                                                                                                                                                                                                                                                                                                                                                                                                                                                                            | 18`10" x 18`5"<br>4`11" x 11`8"<br>9`11" x 13`6"<br>15`4" x 12`5" | Storage<br>Bedroom<br>3pc Bathroom<br>Game Room<br>Legal/Tax/Financial | Upper<br>Second<br>Basement<br>Basement | 4`4" x 3`0"<br>13`10" x 13`6"<br>7`7" x 8`8"<br>24`6" x 19`5" |  |  |
|-----------------------------------------------------------|-----------------------------------------------------------------------------------------------------------------------------------------------------------------------------------------------------------------------------------------------------------------------------------------------------------------------------------------------------------------------------------------------------------------------------------------------------------------------------------------------------------------------------------------------------------------------------------------------------------------------------------------------------------------------------------------------------------------------------------------------------------------------------------------------------------------------------------------------------------------------------------------------------------------------------------------------------------------------------------------------------------------------------------------------------------------------------------------------------------------------------------------------------------------------------------------------------------------------------------------------------------------------------------------------------------------------------------------------------------------------------------------------------------------------------------------------------------------------------------------------------------------------------------------------------------------------------------------------------------------------------------------------------------------------------------------------------------------------------------------------------------------|-------------------------------------------------------------------|------------------------------------------------------------------------|-----------------------------------------|---------------------------------------------------------------|--|--|
| Title:<br><b>Fee Simple</b><br>Legal Desc:                | 9010544                                                                                                                                                                                                                                                                                                                                                                                                                                                                                                                                                                                                                                                                                                                                                                                                                                                                                                                                                                                                                                                                                                                                                                                                                                                                                                                                                                                                                                                                                                                                                                                                                                                                                                                                                         | Zoning:<br><b>R-RUR</b>                                           | Remarks                                                                |                                         |                                                               |  |  |
| Pub Rmks:<br>Inclusions:<br>Property Listed By:           | Remarks<br>Discover Your Private Mountain Oasis ! Nestled amidst the tranquility of Elbow River Estates, this stunning country estate offers the perfect blend of luxury and<br>natural beauty. Set on 4 acres of meticulously manicured land, the property provides a private escape just a short drive from Calgary. The home's exquisite<br>architecture boasts peaked roofs, bay windows, a wrap-around veranda, and stone detailing. Large windows throughout offer breathtaking panoramic views of the<br>mountains and stunning sunrises and sunsets. Inside, you'll find a spacious 2-story foyer, a cozy living room with a stone fireplace, and a formal dining room. The<br>gourmet kitchen features elegant white cabinets, marble backsplash, granite countertops, and high-end stainless steel appliances. The unique center island is a<br>focal point of this culinary haven. For relaxation and entertainment, there's a den or office, a family room with a second fireplace and travertine tile flooring, and a<br>walk-out to the patio. The master bedroom is a true retreat, complete with a brick-faced fireplace, dual vanities, a corner jetted tub, and a private sitting area with<br>2-story ceilings. Three additional bedrooms, each with ensuite baths, and a third-floor loft area provide ample space for family and guests. The lower level offers a<br>recreation room, a fourth fireplace, a fifth bedroom, and a 3-piece bath. Conveniently located in front of The Glencoe Golf & Country Club, and minutes from Signal<br>Hill shopping center, and numerous restaurants, this property offers the perfect combination of country living and city amenities. Please check virtual tour<br>none<br>RE/MAX Complete Realty |                                                                   |                                                                        |                                         |                                                               |  |  |