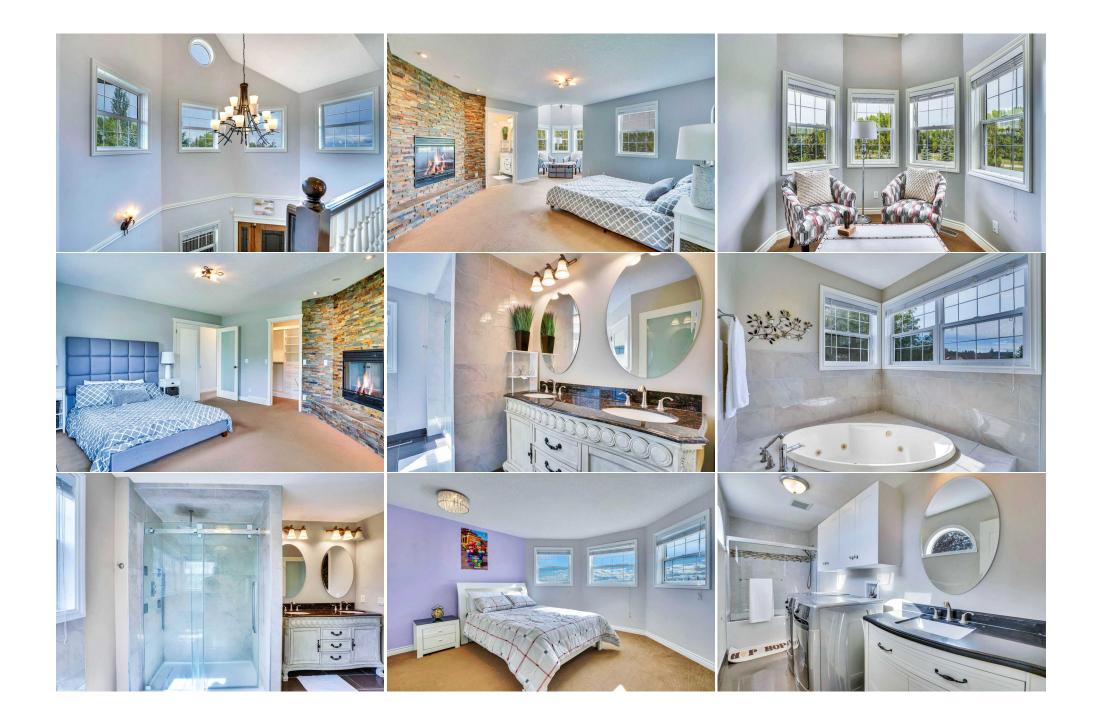

| Bedroom - Primary<br>Walk-In Closet<br>Bedroom<br>Bedroom | Upper<br>Upper<br>Second<br>Basement                                                                                                                                                                                                                                                                                                                                                                                                                                                                                                                                                                                                                                                                                                                                                                                                                                                                                                                                                                                                                                                                                                                                                                                                                                                                                                                                                                                                                                                                                                                                                                                                                                                                                                                            | 18`10" x 18`5"<br>4`11" x 11`8"<br>9`11" x 13`6"<br>15`4" x 12`5" | Storage<br>Bedroom<br>3pc Bathroom<br>Game Room<br>Legal/Tax/Financial | Upper<br>Second<br>Basement<br>Basement | 4`4" x 3`0"<br>13`10" x 13`6"<br>7`7" x 8`8"<br>24`6" x 19`5" |  |  |
|-----------------------------------------------------------|-----------------------------------------------------------------------------------------------------------------------------------------------------------------------------------------------------------------------------------------------------------------------------------------------------------------------------------------------------------------------------------------------------------------------------------------------------------------------------------------------------------------------------------------------------------------------------------------------------------------------------------------------------------------------------------------------------------------------------------------------------------------------------------------------------------------------------------------------------------------------------------------------------------------------------------------------------------------------------------------------------------------------------------------------------------------------------------------------------------------------------------------------------------------------------------------------------------------------------------------------------------------------------------------------------------------------------------------------------------------------------------------------------------------------------------------------------------------------------------------------------------------------------------------------------------------------------------------------------------------------------------------------------------------------------------------------------------------------------------------------------------------|-------------------------------------------------------------------|------------------------------------------------------------------------|-----------------------------------------|---------------------------------------------------------------|--|--|
| Title:<br><b>Fee Simple</b><br>Legal Desc:                | 9010544                                                                                                                                                                                                                                                                                                                                                                                                                                                                                                                                                                                                                                                                                                                                                                                                                                                                                                                                                                                                                                                                                                                                                                                                                                                                                                                                                                                                                                                                                                                                                                                                                                                                                                                                                         | Zoning:<br><b>R-RUR</b>                                           | Remarks                                                                |                                         |                                                               |  |  |
| Pub Rmks:<br>Inclusions:<br>Property Listed By:           | Remarks<br>Discover Your Private Mountain Oasis ! Nestled amidst the tranquility of Elbow River Estates, this stunning country estate offers the perfect blend of luxury and<br>natural beauty. Set on 4 acres of meticulously manicured land, the property provides a private escape just a short drive from Calgary. The home's exquisite<br>architecture boasts peaked roofs, bay windows, a wrap-around veranda, and stone detailing. Large windows throughout offer breathtaking panoramic views of the<br>mountains and stunning sunrises and sunsets. Inside, you'll find a spacious 2-story foyer, a cozy living room with a stone fireplace, and a formal dining room. The<br>gourmet kitchen features elegant white cabinets, marble backsplash, granite countertops, and high-end stainless steel appliances. The unique center island is a<br>focal point of this culinary haven. For relaxation and entertainment, there's a den or office, a family room with a second fireplace and travertine tile flooring, and a<br>walk-out to the patio. The master bedroom is a true retreat, complete with a brick-faced fireplace, dual vanities, a corner jetted tub, and a private sitting area with<br>2-story ceilings. Three additional bedrooms, each with ensuite baths, and a third-floor loft area provide ample space for family and guests. The lower level offers a<br>recreation room, a fourth fireplace, a fifth bedroom, and a 3-piece bath. Conveniently located in front of The Glencoe Golf & Country Club, and minutes from Signal<br>Hill shopping center, and numerous restaurants, this property offers the perfect combination of country living and city amenities. Please check virtual tour<br>none<br>RE/MAX Complete Realty |                                                                   |                                                                        |                                         |                                                               |  |  |