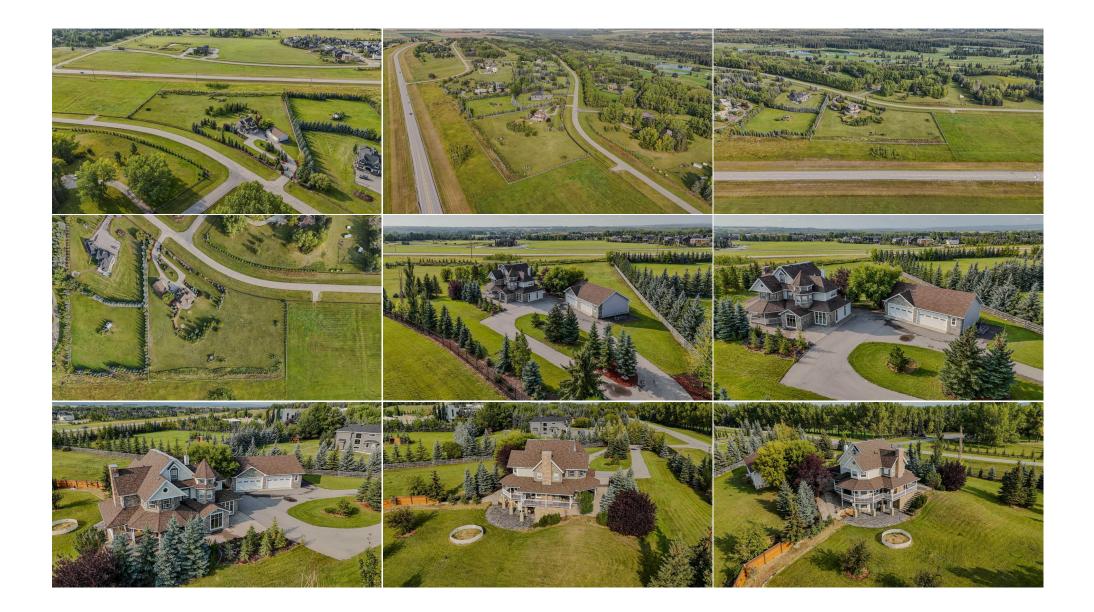

| ral Information |                    |                    |                     | DOM                    |                            |
|-----------------|--------------------|--------------------|---------------------|------------------------|----------------------------|
| Type:           | Residential        |                    |                     | 2                      |                            |
| Гуре:           | Detached           |                    |                     | Layout                 |                            |
| Town:           | Rural Rocky View   | Finished Floor Are | <u>a</u>            | Beds:                  | 6 (5 1 )                   |
|                 | County             | Abv Sqft:          | 3,141               | Baths:                 | 4.5 (4 1)                  |
| Built:          | 1994               | Low Sqft:          |                     | Style:                 | 2 Storey, Acreage          |
| nformation      |                    | Ttl Sqft:          | 3,141               |                        | with Residence             |
| z Ar:           | 177,724 sqft       |                    |                     |                        |                            |
| hape:           |                    |                    |                     | Parking                |                            |
|                 |                    |                    |                     | Ttl Park:              | 0                          |
|                 |                    |                    |                     | Garage Sz:             | 6                          |
| ss:             |                    |                    |                     | -                      |                            |
| eat:            | Backs on to Park/G | reen Space,No Nei  | ghbours Behind,Irre | gular Lot,Landscaped,M | lany Trees, Private, Views |

Backs on to Park/Green Space,No Neighbours Benind,Irregular Lot,Landscaped,Many Trees,Private,View Driveway,Heated Garage,Oversized,Quad or More Detached

Utilities and Features

| Roof: Asphalt Shingle                                                                                 |                                                                       |                                                                                                                   | Construction:                                                                                         |                                                                              |                                                               |  |  |
|-------------------------------------------------------------------------------------------------------|-----------------------------------------------------------------------|-------------------------------------------------------------------------------------------------------------------|-------------------------------------------------------------------------------------------------------|------------------------------------------------------------------------------|---------------------------------------------------------------|--|--|
| Heating:                                                                                              | Forced Air, Natural Gas                                               |                                                                                                                   | Mixed,Stone,Wood Frame                                                                                |                                                                              |                                                               |  |  |
| Sewer:                                                                                                | Other                                                                 |                                                                                                                   | Flooring:<br>Carpet,Hardwood,Stone<br>Water Source:                                                   |                                                                              |                                                               |  |  |
| Ext Feat:                                                                                             | Balcony, Courtyard, Lighting, Private                                 |                                                                                                                   |                                                                                                       |                                                                              |                                                               |  |  |
|                                                                                                       | Entrance, Private Yard                                                |                                                                                                                   |                                                                                                       |                                                                              |                                                               |  |  |
|                                                                                                       |                                                                       |                                                                                                                   | Other                                                                                                 |                                                                              |                                                               |  |  |
|                                                                                                       |                                                                       |                                                                                                                   | Fnd/Bsmt:                                                                                             |                                                                              |                                                               |  |  |
|                                                                                                       |                                                                       |                                                                                                                   | Poured Concrete                                                                                       |                                                                              |                                                               |  |  |
| Kitchen Appl:                                                                                         | Duilt In Ourse Distant                                                | asher,Garage Control(s),Gas Cooktop,Microwave,Oven-Built-In,Range Hood,Refrigerator,Washer/Dryer,Window Coverings |                                                                                                       |                                                                              |                                                               |  |  |
| киспен Аррі.                                                                                          | Built-In Oven, Disnw                                                  | asher,Garage Control(S),Gas Cookto                                                                                | p,microwave,oven-built-in, kange r                                                                    | ioou, kenigerator, washer/D                                                  | ryer, window coverings                                        |  |  |
| Int Feat:                                                                                             | -                                                                     | en Island,No Smoking Home,Open Fl                                                                                 | •••••••••••••••••••••••••••••••••••••••                                                               |                                                                              | •                                                             |  |  |
| Int Feat:                                                                                             | -                                                                     | · •                                                                                                               | •••••••••••••••••••••••••••••••••••••••                                                               |                                                                              | •                                                             |  |  |
| Int Feat:<br>Utilities:                                                                               | -                                                                     | · •                                                                                                               | oorplan,Pantry,Recessed Lighting,V                                                                    |                                                                              | •                                                             |  |  |
| Int Feat:<br>Utilities:<br>Room                                                                       | High Ceilings,Kitche                                                  | en Island,No Smoking Home,Open Fl                                                                                 | oorplan,Pantry,Recessed Lighting,V                                                                    | /aulted Ceiling(s),Wood Cou                                                  | unters                                                        |  |  |
| Int Feat:<br>Utilities:<br>Room<br><b>2pc Bathroom</b>                                                | High Ceilings,Kitche                                                  | en Island,No Smoking Home,Open Flo<br>Dimensions                                                                  | oorplan,Pantry,Recessed Lighting,V<br>Room Information<br><u>Room</u>                                 | /aulted Ceiling(s),Wood Cou                                                  | Dimensions                                                    |  |  |
| Int Feat:<br>Utilities:<br>Room<br>2pc Bathroom<br>Family Room                                        | High Ceilings,Kitche<br>Level<br>Main                                 | Dimensions<br>7`3" x 3`6"                                                                                         | oorplan,Pantry,Recessed Lighting,V<br>Room Information<br>Room<br>Dining Room                         | /aulted Ceiling(s),Wood Cou<br>Level<br>Main                                 | Dimensions<br>16`2" x 13`0"                                   |  |  |
| Int Feat:<br>Utilities:<br>Room<br>2pc Bathroom<br>Family Room<br>Kitchen                             | High Ceilings,Kitche<br>Level<br>Main<br>Main                         | Dimensions<br>7`3" x 3`6"<br>11`4" x 9`2"                                                                         | oorplan,Pantry,Recessed Lighting,V<br>Room Information<br>Room<br>Dining Room<br>Foyer                | /aulted Ceiling(s),Wood Cou<br>Level<br>Main<br>Main                         | Dimensions<br>16`2" x 13`0"<br>11`4" x 9`2"                   |  |  |
| Int Feat:<br>Utilities:<br>Room<br>2pc Bathroom<br>Family Room<br>Kitchen<br>Office<br>3pc Ensuite ba | High Ceilings,Kitche<br>Level<br>Main<br>Main<br>Main<br>Main<br>Main | Dimensions<br>7`3" x 3`6"<br>11`4" x 9`2"<br>13`6" x 13`8"                                                        | oorplan,Pantry,Recessed Lighting,V<br>Room Information<br>Room<br>Dining Room<br>Foyer<br>Living Room | /aulted Ceiling(s),Wood Cou<br>L <u>evel</u><br>Main<br>Main<br>Main<br>Main | Dimensions<br>16`2" x 13`0"<br>11`4" x 9`2"<br>23`2" x 21`11" |  |  |