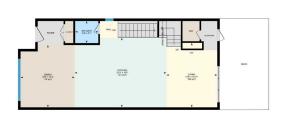

724 36 St NW, Calgary, AB Main Floor Exterior Area 955.83 sq ft Excluded Area 0.45 sq ft

724 36 St NW, Calgary, AB (rade) Exter

66 sq f