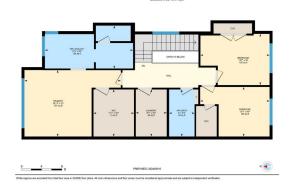

Basement

7`10" x 8`10"

Utilities and Features

| Roof:                                                     | Asphalt Shingle                                                          |                                                                                                                                                     | Construction:                                                                              |                                                           |                                                                                       |  |  |  |  |
|-----------------------------------------------------------|--------------------------------------------------------------------------|-----------------------------------------------------------------------------------------------------------------------------------------------------|--------------------------------------------------------------------------------------------|-----------------------------------------------------------|---------------------------------------------------------------------------------------|--|--|--|--|
| leating:                                                  | Forced Air,Natural Gas                                                   | Stone,Stucco,Wood Frame                                                                                                                             |                                                                                            |                                                           |                                                                                       |  |  |  |  |
| sewer:                                                    |                                                                          | Flooring:                                                                                                                                           |                                                                                            |                                                           |                                                                                       |  |  |  |  |
| xt Feat:                                                  | BBQ gas line,Private Yard                                                | Carpet, Hardwood, Tile                                                                                                                              | Carpet, Hardwood, Tile                                                                     |                                                           |                                                                                       |  |  |  |  |
|                                                           | -                                                                        |                                                                                                                                                     | Water Source:<br>Fnd/Bsmt:                                                                 |                                                           |                                                                                       |  |  |  |  |
|                                                           |                                                                          |                                                                                                                                                     |                                                                                            |                                                           |                                                                                       |  |  |  |  |
|                                                           |                                                                          |                                                                                                                                                     | Poured Concrete                                                                            | Poured Concrete                                           |                                                                                       |  |  |  |  |
| itchen Appl:                                              | Par Eridgo Built-In Ovo                                                  | Bar Fridge,Built-In Oven,Dishwasher,Dryer,Garage Control(s),Gas Cooktop,Microwave,Range Hood,Refrigerator,Washer,Window Coverings,Wine Refrigerator |                                                                                            |                                                           |                                                                                       |  |  |  |  |
| iterieri Appi.                                            | bai Fliuge, built-ill Ove                                                | il, Disliwasher, Diyer, Galage Conc                                                                                                                 |                                                                                            |                                                           |                                                                                       |  |  |  |  |
| • •                                                       | •                                                                        |                                                                                                                                                     | •••••••••••••••••••••••••••••••••••••••                                                    |                                                           | ry,Quartz Counters,Soaking Tub,Steam                                                  |  |  |  |  |
| nt Feat:                                                  | Built-in Features,Doub                                                   | le Vanity,High Ceilings,Kitchen Is                                                                                                                  | •••••••••••••••••••••••••••••••••••••••                                                    |                                                           |                                                                                       |  |  |  |  |
| • •                                                       | Built-in Features,Doub                                                   |                                                                                                                                                     | •••••••••••••••••••••••••••••••••••••••                                                    |                                                           |                                                                                       |  |  |  |  |
| nt Feat:                                                  | Built-in Features,Doub                                                   | le Vanity,High Ceilings,Kitchen Is                                                                                                                  | •••••••••••••••••••••••••••••••••••••••                                                    |                                                           |                                                                                       |  |  |  |  |
| nt Feat:                                                  | Built-in Features,Doub                                                   | le Vanity,High Ceilings,Kitchen Is                                                                                                                  | land,No Animal Home,No Smoking H                                                           |                                                           |                                                                                       |  |  |  |  |
| nt Feat:                                                  | Built-in Features,Doub<br>Room,Sump Pump(s),V<br>Level                   | le Vanity,High Ceilings,Kitchen Is<br>Valk-In Closet(s),Wet Bar                                                                                     | land,No Animal Home,No Smoking H                                                           | lome,Open Floorplan,Pantı                                 | ry,Quartz Counters,Soaking Tub,Steam                                                  |  |  |  |  |
| nt Feat:<br>tilities:<br>oom<br>pc Bathroom               | Built-in Features,Doub<br>Room,Sump Pump(s),V<br>Level                   | le Vanity,High Ceilings,Kitchen Is<br>Valk-In Closet(s),Wet Bar<br>Dimensions                                                                       | land,No Animal Home,No Smoking H<br>Room Information<br>Room<br>Dining Room                | lome,Open Floorplan,Pantı<br>Level                        | ry,Quartz Counters,Soaking Tub,Steam<br>Dimensions                                    |  |  |  |  |
| ht Feat:<br>Itilities:<br>Room<br>Rpc Bathroom<br>Citchen | Built-in Features,Doub<br>Room,Sump Pump(s),V<br>Level<br>n Main<br>Main | le Vanity,High Ceilings,Kitchen Is<br>Valk-In Closet(s),Wet Bar<br><u>Dimensions</u><br>5`1" x 5`4"                                                 | land,No Animal Home,No Smoking H<br>Room Information<br><u>Room</u>                        | lome,Open Floorplan,Pantı<br><u>Level</u><br>Main<br>Main | ry,Quartz Counters,Soaking Tub,Steam<br>Dimensions<br>14`4" x 12`6"                   |  |  |  |  |
| nt Feat:                                                  | Built-in Features,Doub<br>Room,Sump Pump(s),V<br>Level<br>n Main<br>Main | le Vanity,High Ceilings,Kitchen Is<br>Valk-In Closet(s),Wet Bar<br><u>Dimensions</u><br>5`1" x 5`4"<br>16`1" x 21`3"                                | land,No Animal Home,No Smoking H<br>Room Information<br>Room<br>Dining Room<br>Living Room | lome,Open Floorplan,Pantı<br>Level<br>Main                | ry,Quartz Counters,Soaking Tub,Steam<br>Dimensions<br>14`4" x 12`6"<br>14`11" x 11`9" |  |  |  |  |

**3pc Bathroom** 

9`3" x 7`11"

| Bedroom<br>Furnace/Utility Room                 | Basement<br>Basement                                                                                                                                                                                                                                                                                                   | 12`2" x 13`0"<br>6`9" x 17`4"                                                                                                                                                                                                                                                                                                                                                     | Family Room                                                                                                                                                                                                                                                                                                                                                                               | Basement                                                                                                                                                                                                                                                                                                                                                                                             | 19`2" x 16`9"                                                                                                                                                                                                                                                                                                                                                                                                                                                                                                                                                             |
|-------------------------------------------------|------------------------------------------------------------------------------------------------------------------------------------------------------------------------------------------------------------------------------------------------------------------------------------------------------------------------|-----------------------------------------------------------------------------------------------------------------------------------------------------------------------------------------------------------------------------------------------------------------------------------------------------------------------------------------------------------------------------------|-------------------------------------------------------------------------------------------------------------------------------------------------------------------------------------------------------------------------------------------------------------------------------------------------------------------------------------------------------------------------------------------|------------------------------------------------------------------------------------------------------------------------------------------------------------------------------------------------------------------------------------------------------------------------------------------------------------------------------------------------------------------------------------------------------|---------------------------------------------------------------------------------------------------------------------------------------------------------------------------------------------------------------------------------------------------------------------------------------------------------------------------------------------------------------------------------------------------------------------------------------------------------------------------------------------------------------------------------------------------------------------------|
|                                                 | Dasement                                                                                                                                                                                                                                                                                                               | 0 9 × 17 4                                                                                                                                                                                                                                                                                                                                                                        | Legal/Tax/Financial                                                                                                                                                                                                                                                                                                                                                                       |                                                                                                                                                                                                                                                                                                                                                                                                      |                                                                                                                                                                                                                                                                                                                                                                                                                                                                                                                                                                           |
| Title:                                          |                                                                                                                                                                                                                                                                                                                        | Zoning:                                                                                                                                                                                                                                                                                                                                                                           |                                                                                                                                                                                                                                                                                                                                                                                           |                                                                                                                                                                                                                                                                                                                                                                                                      |                                                                                                                                                                                                                                                                                                                                                                                                                                                                                                                                                                           |
| Fee Simple<br>Legal Desc:                       | 8321AF                                                                                                                                                                                                                                                                                                                 | R-C2                                                                                                                                                                                                                                                                                                                                                                              |                                                                                                                                                                                                                                                                                                                                                                                           |                                                                                                                                                                                                                                                                                                                                                                                                      |                                                                                                                                                                                                                                                                                                                                                                                                                                                                                                                                                                           |
| Legui Desc.                                     |                                                                                                                                                                                                                                                                                                                        |                                                                                                                                                                                                                                                                                                                                                                                   | Remarks                                                                                                                                                                                                                                                                                                                                                                                   |                                                                                                                                                                                                                                                                                                                                                                                                      |                                                                                                                                                                                                                                                                                                                                                                                                                                                                                                                                                                           |
| Pub Rmks:<br>Inclusions:<br>Property Listed By: | thoughtful and functiona<br>all white cabinetry and a<br>the stainless steel applia<br>any skill level. With cust<br>entertaining guests. The<br>relaxing days in the sun<br>spectacular 5pc ensuite<br>bright upper living space<br>built wine rack system for<br>features a 3-piece bathro<br>maintenance landscapin | al designs with high quality fin<br>a swarm of natural sunlight fro<br>ances with a large fridge, wind<br>om wood beams, 10 ft ceiling<br>open floor plan ties in the liv<br>A custom open riser staircas<br>including dual sinks and a wa<br>b. The bottom level is fully fin<br>rom Blue Grouse wine cellars<br>oom and a fourth large bedroo<br>g, a full deck and a remote co | nishes in every room. Start each d<br>om the dining room picture windou<br>e/beverage fridge, built in microw<br>s, designer lighting, extra storage<br>ring room area with a fireplace to<br>e takes you upstairs to the primar<br>lk-in steam shower! Two more larg<br>ished with carpet and in-floor hea<br>and is the perfect setting for movi<br>om with a walk-in closet. The priva | ay in your Gourmet kitchen with<br>w and the large sliding balcony o<br>ave, 6 burner gas stove and buil<br>and pantry space it's easy to ke<br>keep it cozy year round and com<br>y bedroom with a walk-in closet<br>ge bedrooms and a 4pc bath with<br>ting. The rec room includes a we<br>ie nights with the family or hang<br>ate back yard provides access to<br>to the Bow river and pathways, | er Avacero developments, this home is full of<br>the impressive 16ft Quartz kitchen island,<br>loors. Wide plank hardwood floors contrast<br>t-in Oven that makes cooking convenient for<br>tep clean and organized for family dinners or<br>nects to the private backyard for BBQ's or<br>, oversized bedroom window and a<br>n a complete laundry room round out this<br>t bar with fridge, a wine room with a custom<br>ing out with guests. The lower level also<br>the double detached garage with low-<br>trendy restaurants and minutes to the<br>tor now to view! |