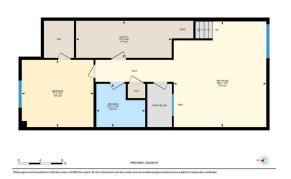

724 36 St NW, Calgary, AB Main Floor Exterior Area 955.83 sq ft Excluded Area 0.45 sq ft

724 36 St NW, Calgary, AB (rade) Exter

66 sq f