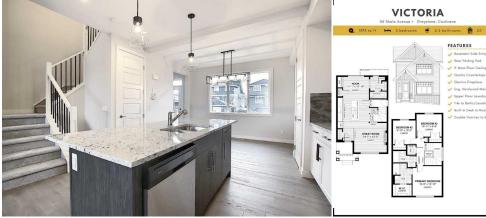

| Utilities:                                                                          | Cable Connected,Electricity Connected,Natural Gas Connected,Garbage Collection,Phone Connected,Sewer Connected,Underground Utilities,Water Connected<br>Room Information                                                                                                                                                                                                                                                                                                                                                                                                                                                                                                                                                                                                                                                                                                                                                                                                                                                                                                                                                                                                                                                                                                                                                                                                                                                                                                                                                                                                                                                                                                                                                                                                                                                                                                                                                                                                                                                                                                         |                                                                |                                                                                        |                                                  |                                                               |  |  |  |  |
|-------------------------------------------------------------------------------------|----------------------------------------------------------------------------------------------------------------------------------------------------------------------------------------------------------------------------------------------------------------------------------------------------------------------------------------------------------------------------------------------------------------------------------------------------------------------------------------------------------------------------------------------------------------------------------------------------------------------------------------------------------------------------------------------------------------------------------------------------------------------------------------------------------------------------------------------------------------------------------------------------------------------------------------------------------------------------------------------------------------------------------------------------------------------------------------------------------------------------------------------------------------------------------------------------------------------------------------------------------------------------------------------------------------------------------------------------------------------------------------------------------------------------------------------------------------------------------------------------------------------------------------------------------------------------------------------------------------------------------------------------------------------------------------------------------------------------------------------------------------------------------------------------------------------------------------------------------------------------------------------------------------------------------------------------------------------------------------------------------------------------------------------------------------------------------|----------------------------------------------------------------|----------------------------------------------------------------------------------------|--------------------------------------------------|---------------------------------------------------------------|--|--|--|--|
| Room<br>Great Room<br>Breakfast Nook<br>Bedroom<br>4pc Ensuite bath<br>2pc Bathroom | <u>Level</u><br>Main<br>Main<br>Upper<br>Second<br>Main                                                                                                                                                                                                                                                                                                                                                                                                                                                                                                                                                                                                                                                                                                                                                                                                                                                                                                                                                                                                                                                                                                                                                                                                                                                                                                                                                                                                                                                                                                                                                                                                                                                                                                                                                                                                                                                                                                                                                                                                                          | Dimensions<br>14`0" x 12`8"<br>11`1" x 10`10"<br>10`8" x 9`10" | Room<br>Kitchen<br>Bedroom - Primary<br>Bedroom<br>4pc Bathroom<br>Legal/Tax/Financial | <u>Level</u><br>Main<br>Upper<br>Upper<br>Second | Dimensions<br>12`0" x 9`6"<br>12`10" x 12`8"<br>9`8" x 10`11" |  |  |  |  |
| Title:<br>Fee Simple<br>Legal Desc:                                                 | 2311741                                                                                                                                                                                                                                                                                                                                                                                                                                                                                                                                                                                                                                                                                                                                                                                                                                                                                                                                                                                                                                                                                                                                                                                                                                                                                                                                                                                                                                                                                                                                                                                                                                                                                                                                                                                                                                                                                                                                                                                                                                                                          | Zoning:<br>RMX                                                 | Remarks                                                                                |                                                  |                                                               |  |  |  |  |
| Pub Rmks:<br>Inclusions:<br>Property Listed By:                                     | Rmks: NOV. 28, 2024 POSSESSION DATE - CONFIRMED BY THE BUILDER 11/28/2024. BRAND NEW HOME by Douglas Homes, Master Builder in central Greystone, short walking distance to parks, the Bow River, major shopping & interconnected pathway system. Featuring the Victoria with separate side entry on an R-MX zoned home site for POTENTIAL, future, lower level suite. NOTE: a secondary suite would be subject to approval and permitting by the city/municipality. This gorgeous 3 bedroom, 2 & 1/2 half bath home offers over 1400 sq ft of living space. This home is located on a Shale Avenue which provides easy, close access a Kids Play Park, the Bow River & the interconnective pathway system perfect for those looking for a outdoor lifestyle. Loads of upgraded, DESIGNER features in this beautiful, open floor plan. The main floor greets you with a grand, glazed 8' front door & side lite, soaring 9' ceilings, oversized windows & 8' 0" passage doors. Distinctive Engineered Hardwood floors flow through the Foyer, Hall, Great Room, Kitchen & Nook adding a feeling of warmth & style. The Kitchen is completed with an oversized entertainment island (8'6' single level island) & breakfast bar, over height closet pantry, Quartz Countertops, 42" Cabinet Uppers accented by closed-in, painted bulkhead above, Bank of Pots & Pans Drawers, soft close doors & drawers throughout, new stainless appliance package including Fridge, Microwave/Hood Fan combo over the stove , self clean, smooth to pelectric Range, & built-in Dishwasher. The main floor is completed. "U" shaped stairway to the second floor is accented with metal spindle railing & includes an open to the second floor feature creating a feeling of spaciousness. Upstairs you'll find a well sized Primary Bedroom with 4 piece Ensuite includes two separate Quartz vanities with undermounted sink wit drawer, combination tub/shower & tie also a nice sized walk-in closet accessed through the Ensuite. The 2nd floor is completed with two additional good size |                                                                |                                                                                        |                                                  |                                                               |  |  |  |  |