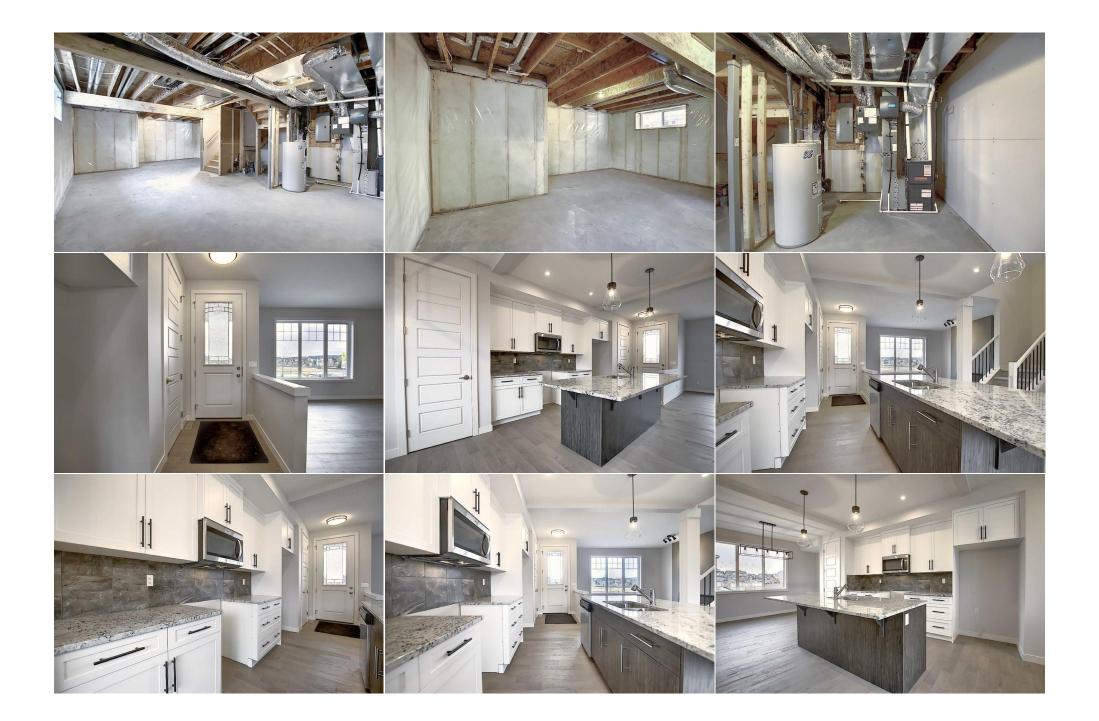

| Utilities:                                                                          | Cable Connected,Electricity Connected,Natural Gas Connected,Garbage Collection,Phone Connected,Sewer Connected,Underground Utilities,Water Connected<br>Room Information                                                                                                                                                                                                                                                                                                                                                                                                                                                                                                                                                                                                                                                                                                                                                                                                                                                                                                                                                                                                                                                                                                                                                                                                                                                                                                                                                                                                                                                                                                                                                                                                                                                                                                                                                                                                                                                                                                         |                                                                |                                                                                        |                                                  |                                                               |  |  |  |  |
|-------------------------------------------------------------------------------------|----------------------------------------------------------------------------------------------------------------------------------------------------------------------------------------------------------------------------------------------------------------------------------------------------------------------------------------------------------------------------------------------------------------------------------------------------------------------------------------------------------------------------------------------------------------------------------------------------------------------------------------------------------------------------------------------------------------------------------------------------------------------------------------------------------------------------------------------------------------------------------------------------------------------------------------------------------------------------------------------------------------------------------------------------------------------------------------------------------------------------------------------------------------------------------------------------------------------------------------------------------------------------------------------------------------------------------------------------------------------------------------------------------------------------------------------------------------------------------------------------------------------------------------------------------------------------------------------------------------------------------------------------------------------------------------------------------------------------------------------------------------------------------------------------------------------------------------------------------------------------------------------------------------------------------------------------------------------------------------------------------------------------------------------------------------------------------|----------------------------------------------------------------|----------------------------------------------------------------------------------------|--------------------------------------------------|---------------------------------------------------------------|--|--|--|--|
| Room<br>Great Room<br>Breakfast Nook<br>Bedroom<br>4pc Ensuite bath<br>2pc Bathroom | <u>Level</u><br>Main<br>Main<br>Upper<br>Second<br>Main                                                                                                                                                                                                                                                                                                                                                                                                                                                                                                                                                                                                                                                                                                                                                                                                                                                                                                                                                                                                                                                                                                                                                                                                                                                                                                                                                                                                                                                                                                                                                                                                                                                                                                                                                                                                                                                                                                                                                                                                                          | Dimensions<br>14`0" x 12`8"<br>11`1" x 10`10"<br>10`8" x 9`10" | Room<br>Kitchen<br>Bedroom - Primary<br>Bedroom<br>4pc Bathroom<br>Legal/Tax/Financial | <u>Level</u><br>Main<br>Upper<br>Upper<br>Second | Dimensions<br>12`0" x 9`6"<br>12`10" x 12`8"<br>9`8" x 10`11" |  |  |  |  |
| Title:<br>Fee Simple<br>Legal Desc:                                                 | 2311741                                                                                                                                                                                                                                                                                                                                                                                                                                                                                                                                                                                                                                                                                                                                                                                                                                                                                                                                                                                                                                                                                                                                                                                                                                                                                                                                                                                                                                                                                                                                                                                                                                                                                                                                                                                                                                                                                                                                                                                                                                                                          | Zoning:<br>RMX                                                 | Remarks                                                                                |                                                  |                                                               |  |  |  |  |
| Pub Rmks:<br>Inclusions:<br>Property Listed By:                                     | Rmks: NOV. 28, 2024 POSSESSION DATE - CONFIRMED BY THE BUILDER 11/28/2024. BRAND NEW HOME by Douglas Homes, Master Builder in central Greystone, short walking distance to parks, the Bow River, major shopping & interconnected pathway system. Featuring the Victoria with separate side entry on an R-MX zoned home site for POTENTIAL, future, lower level suite. NOTE: a secondary suite would be subject to approval and permitting by the city/municipality. This gorgeous 3 bedroom, 2 & 1/2 half bath home offers over 1400 sq ft of living space. This home is located on a Shale Avenue which provides easy, close access a Kids Play Park, the Bow River & the interconnective pathway system perfect for those looking for a outdoor lifestyle. Loads of upgraded, DESIGNER features in this beautiful, open floor plan. The main floor greets you with a grand, glazed 8' front door & side lite, soaring 9' ceilings, oversized windows & 8' 0" passage doors. Distinctive Engineered Hardwood floors flow through the Foyer, Hall, Great Room, Kitchen & Nook adding a feeling of warmth & style. The Kitchen is completed with an oversized entertainment island (8'6' single level island) & breakfast bar, over height closet pantry, Quartz Countertops, 42" Cabinet Uppers accented by closed-in, painted bulkhead above, Bank of Pots & Pans Drawers, soft close doors & drawers throughout, new stainless appliance package including Fridge, Microwave/Hood Fan combo over the stove , self clean, smooth to pelectric Range, & built-in Dishwasher. The main floor is completed. "U" shaped stairway to the second floor is accented with metal spindle railing & includes an open to the second floor feature creating a feeling of spaciousness. Upstairs you'll find a well sized Primary Bedroom with 4 piece Ensuite includes two separate Quartz vanities with undermounted sink wit drawer, combination tub/shower & tie also a nice sized walk-in closet accessed through the Ensuite. The 2nd floor is completed with two additional good size |                                                                |                                                                                        |                                                  |                                                               |  |  |  |  |