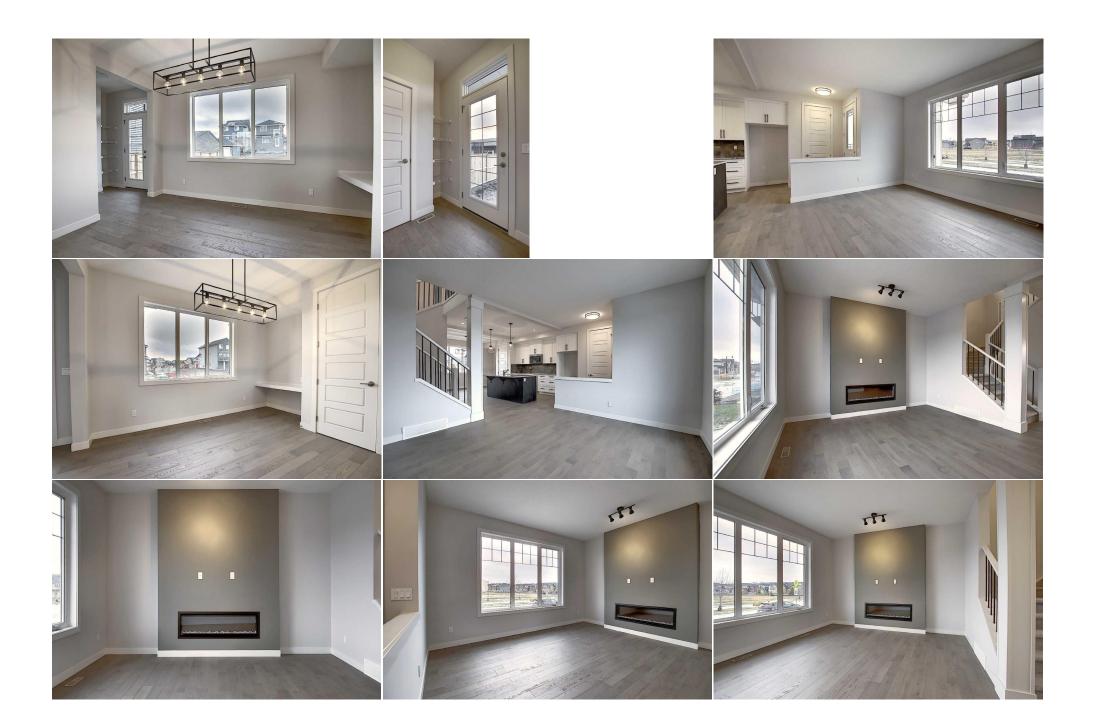

| Utilities:                                                                          | Cable Connected,Electricity Connected,Natural Gas Connected,Garbage Collection,Phone Connected,Sewer Connected,Underground Utilities,Water Connected<br>Room Information                                                                                                                                                                                                                                                                                                                                                                                                                                                                                                                                                                                                                                                                                                                                                                                                                                                                                                                                                                                                                                                                                                                                                                                                                                                                                                                                                                                                                                                                                                                                                                                                                                                                                                                                                                                                                                                                                                         |                                                                |                                                                                        |                                                  |                                                               |  |  |  |  |
|-------------------------------------------------------------------------------------|----------------------------------------------------------------------------------------------------------------------------------------------------------------------------------------------------------------------------------------------------------------------------------------------------------------------------------------------------------------------------------------------------------------------------------------------------------------------------------------------------------------------------------------------------------------------------------------------------------------------------------------------------------------------------------------------------------------------------------------------------------------------------------------------------------------------------------------------------------------------------------------------------------------------------------------------------------------------------------------------------------------------------------------------------------------------------------------------------------------------------------------------------------------------------------------------------------------------------------------------------------------------------------------------------------------------------------------------------------------------------------------------------------------------------------------------------------------------------------------------------------------------------------------------------------------------------------------------------------------------------------------------------------------------------------------------------------------------------------------------------------------------------------------------------------------------------------------------------------------------------------------------------------------------------------------------------------------------------------------------------------------------------------------------------------------------------------|----------------------------------------------------------------|----------------------------------------------------------------------------------------|--------------------------------------------------|---------------------------------------------------------------|--|--|--|--|
| Room<br>Great Room<br>Breakfast Nook<br>Bedroom<br>4pc Ensuite bath<br>2pc Bathroom | <u>Level</u><br>Main<br>Main<br>Upper<br>Second<br>Main                                                                                                                                                                                                                                                                                                                                                                                                                                                                                                                                                                                                                                                                                                                                                                                                                                                                                                                                                                                                                                                                                                                                                                                                                                                                                                                                                                                                                                                                                                                                                                                                                                                                                                                                                                                                                                                                                                                                                                                                                          | Dimensions<br>14`0" x 12`8"<br>11`1" x 10`10"<br>10`8" x 9`10" | Room<br>Kitchen<br>Bedroom - Primary<br>Bedroom<br>4pc Bathroom<br>Legal/Tax/Financial | <u>Level</u><br>Main<br>Upper<br>Upper<br>Second | Dimensions<br>12`0" x 9`6"<br>12`10" x 12`8"<br>9`8" x 10`11" |  |  |  |  |
| Title:<br>Fee Simple<br>Legal Desc:                                                 | 2311741                                                                                                                                                                                                                                                                                                                                                                                                                                                                                                                                                                                                                                                                                                                                                                                                                                                                                                                                                                                                                                                                                                                                                                                                                                                                                                                                                                                                                                                                                                                                                                                                                                                                                                                                                                                                                                                                                                                                                                                                                                                                          | Zoning:<br>RMX                                                 | Remarks                                                                                |                                                  |                                                               |  |  |  |  |
| Pub Rmks:<br>Inclusions:<br>Property Listed By:                                     | Rmks: NOV. 28, 2024 POSSESSION DATE - CONFIRMED BY THE BUILDER 11/28/2024. BRAND NEW HOME by Douglas Homes, Master Builder in central Greystone, short walking distance to parks, the Bow River, major shopping & interconnected pathway system. Featuring the Victoria with separate side entry on an R-MX zoned home site for POTENTIAL, future, lower level suite. NOTE: a secondary suite would be subject to approval and permitting by the city/municipality. This gorgeous 3 bedroom, 2 & 1/2 half bath home offers over 1400 sq ft of living space. This home is located on a Shale Avenue which provides easy, close access a Kids Play Park, the Bow River & the interconnective pathway system perfect for those looking for a outdoor lifestyle. Loads of upgraded, DESIGNER features in this beautiful, open floor plan. The main floor greets you with a grand, glazed 8' front door & side lite, soaring 9' ceilings, oversized windows & 8' 0" passage doors. Distinctive Engineered Hardwood floors flow through the Foyer, Hall, Great Room, Kitchen & Nook adding a feeling of warmth & style. The Kitchen is completed with an oversized entertainment island (8'6' single level island) & breakfast bar, over height closet pantry, Quartz Countertops, 42" Cabinet Uppers accented by closed-in, painted bulkhead above, Bank of Pots & Pans Drawers, soft close doors & drawers throughout, new stainless appliance package including Fridge, Microwave/Hood Fan combo over the stove , self clean, smooth to pelectric Range, & built-in Dishwasher. The main floor is completed. "U" shaped stairway to the second floor is accented with metal spindle railing & includes an open to the second floor feature creating a feeling of spaciousness. Upstairs you'll find a well sized Primary Bedroom with 4 piece Ensuite includes two separate Quartz vanities with undermounted sink wit drawer, combination tub/shower & tie also a nice sized walk-in closet accessed through the Ensuite. The 2nd floor is completed with two additional good size |                                                                |                                                                                        |                                                  |                                                               |  |  |  |  |