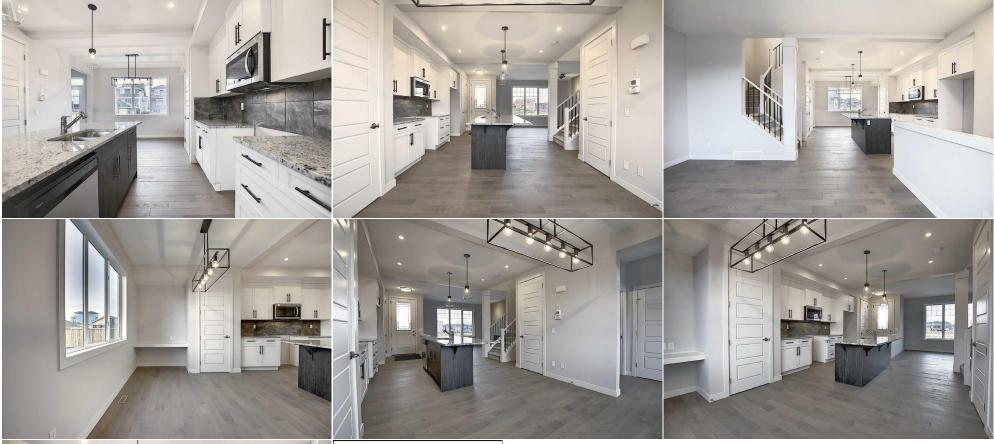

| Utilities:                                                                          | Cable Connected,Electricity Connected,Natural Gas Connected,Garbage Collection,Phone Connected,Sewer Connected,Underground Utilities,Water Connected<br>Room Information                                                                                                                                                                                                                                                                                                                                                                                                                                                                                                                                                                                                                                                                                                                                                                                                                                                                                                                                                                                                                                                                                                                                                                                                                                                                                                                                                                                                                                                                                                                                                                                                                                                                                                                                                                                                                                                                                                         |                                                                |                                                                                        |                                                  |                                                               |  |  |  |  |
|-------------------------------------------------------------------------------------|----------------------------------------------------------------------------------------------------------------------------------------------------------------------------------------------------------------------------------------------------------------------------------------------------------------------------------------------------------------------------------------------------------------------------------------------------------------------------------------------------------------------------------------------------------------------------------------------------------------------------------------------------------------------------------------------------------------------------------------------------------------------------------------------------------------------------------------------------------------------------------------------------------------------------------------------------------------------------------------------------------------------------------------------------------------------------------------------------------------------------------------------------------------------------------------------------------------------------------------------------------------------------------------------------------------------------------------------------------------------------------------------------------------------------------------------------------------------------------------------------------------------------------------------------------------------------------------------------------------------------------------------------------------------------------------------------------------------------------------------------------------------------------------------------------------------------------------------------------------------------------------------------------------------------------------------------------------------------------------------------------------------------------------------------------------------------------|----------------------------------------------------------------|----------------------------------------------------------------------------------------|--------------------------------------------------|---------------------------------------------------------------|--|--|--|--|
| Room<br>Great Room<br>Breakfast Nook<br>Bedroom<br>4pc Ensuite bath<br>2pc Bathroom | <u>Level</u><br>Main<br>Main<br>Upper<br>Second<br>Main                                                                                                                                                                                                                                                                                                                                                                                                                                                                                                                                                                                                                                                                                                                                                                                                                                                                                                                                                                                                                                                                                                                                                                                                                                                                                                                                                                                                                                                                                                                                                                                                                                                                                                                                                                                                                                                                                                                                                                                                                          | Dimensions<br>14`0" x 12`8"<br>11`1" x 10`10"<br>10`8" x 9`10" | Room<br>Kitchen<br>Bedroom - Primary<br>Bedroom<br>4pc Bathroom<br>Legal/Tax/Financial | <u>Level</u><br>Main<br>Upper<br>Upper<br>Second | Dimensions<br>12`0" x 9`6"<br>12`10" x 12`8"<br>9`8" x 10`11" |  |  |  |  |
| Title:<br>Fee Simple<br>Legal Desc:                                                 | 2311741                                                                                                                                                                                                                                                                                                                                                                                                                                                                                                                                                                                                                                                                                                                                                                                                                                                                                                                                                                                                                                                                                                                                                                                                                                                                                                                                                                                                                                                                                                                                                                                                                                                                                                                                                                                                                                                                                                                                                                                                                                                                          | Zoning:<br>RMX                                                 | Remarks                                                                                |                                                  |                                                               |  |  |  |  |
| Pub Rmks:<br>Inclusions:<br>Property Listed By:                                     | Rmks: NOV. 28, 2024 POSSESSION DATE - CONFIRMED BY THE BUILDER 11/28/2024. BRAND NEW HOME by Douglas Homes, Master Builder in central Greystone, short walking distance to parks, the Bow River, major shopping & interconnected pathway system. Featuring the Victoria with separate side entry on an R-MX zoned home site for POTENTIAL, future, lower level suite. NOTE: a secondary suite would be subject to approval and permitting by the city/municipality. This gorgeous 3 bedroom, 2 & 1/2 half bath home offers over 1400 sq ft of living space. This home is located on a Shale Avenue which provides easy, close access a Kids Play Park, the Bow River & the interconnective pathway system perfect for those looking for a outdoor lifestyle. Loads of upgraded, DESIGNER features in this beautiful, open floor plan. The main floor greets you with a grand, glazed 8' front door & side lite, soaring 9' ceilings, oversized windows & 8' 0" passage doors. Distinctive Engineered Hardwood floors flow through the Foyer, Hall, Great Room, Kitchen & Nook adding a feeling of warmth & style. The Kitchen is completed with an oversized entertainment island (8'6' single level island) & breakfast bar, over height closet pantry, Quartz Countertops, 42" Cabinet Uppers accented by closed-in, painted bulkhead above, Bank of Pots & Pans Drawers, soft close doors & drawers throughout, new stainless appliance package including Fridge, Microwave/Hood Fan combo over the stove , self clean, smooth to pelectric Range, & built-in Dishwasher. The main floor is completed. "U" shaped stairway to the second floor is accented with metal spindle railing & includes an open to the second floor feature creating a feeling of spaciousness. Upstairs you'll find a well sized Primary Bedroom with 4 piece Ensuite includes two separate Quartz vanities with undermounted sink wit drawer, combination tub/shower & tie also a nice sized walk-in closet accessed through the Ensuite. The 2nd floor is completed with two additional good size |                                                                |                                                                                        |                                                  |                                                               |  |  |  |  |