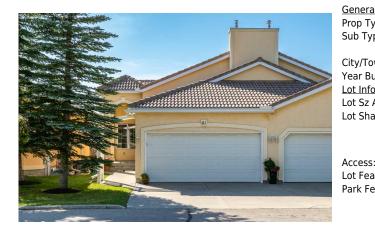

## 61 SCIMITAR Heath, Calgary T3L2E1

| MLS®#:  | A2166714 | Area:   | Scenic Acres | Listing<br>Date: | 09/18/24 | List Price: <b>\$615,000</b> |
|---------|----------|---------|--------------|------------------|----------|------------------------------|
| Status: | Active   | County: | Calgary      | Change:          | None     | Association: Fort McMurray   |

| <u>ral Informatior</u> |                        |                        |           | DOM           |                  |  |  |
|------------------------|------------------------|------------------------|-----------|---------------|------------------|--|--|
| Туре:                  | Residential            |                        |           | 1             |                  |  |  |
| Type:                  | Semi Detached          | l (Half                |           | <u>Layout</u> |                  |  |  |
|                        | Duplex)                | Finished Floor Ar      | <u>ea</u> | Beds:         | 2(11)            |  |  |
| Fown:                  | Calgary                | Abv Sqft:              | 1,313     | Baths:        | 2.5 (2 1)        |  |  |
| Built:                 | 1997                   | Low Sqft:              |           | Style:        | Bungalow,Side by |  |  |
| nformation             |                        | Ttl Sqft:              | 1,313     |               | Side             |  |  |
| z Ar:                  | 3,622 sqft             |                        |           |               |                  |  |  |
| hape:                  |                        |                        |           | Parking       |                  |  |  |
|                        |                        |                        |           | Ttl Park:     | 4                |  |  |
|                        |                        |                        |           | Garage Sz:    | 2                |  |  |
| 55:                    |                        |                        |           | 5             |                  |  |  |
| eat:                   | Back Yard, Fror        | nt Yard,Rectangular Lo |           |               |                  |  |  |
| Feat:                  | Double Garage Attached |                        |           |               |                  |  |  |