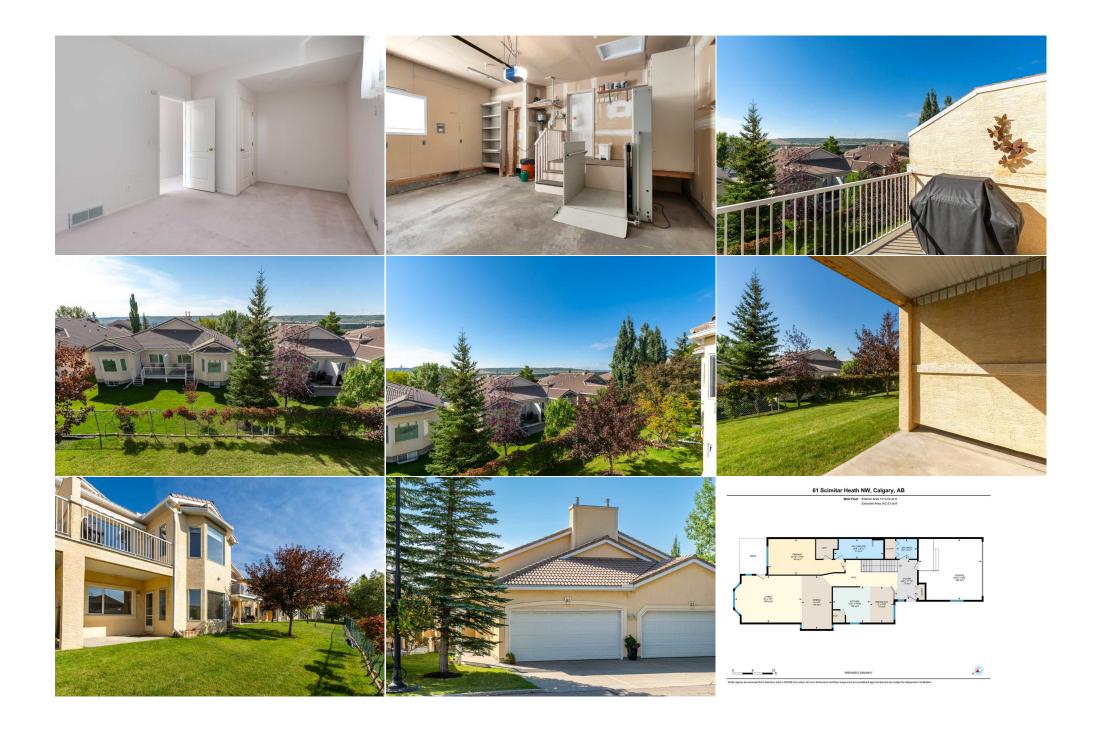

## 61 SCIMITAR Heath, Calgary T3L2E1

| MLS®#:  | A2166714 | Area:   | Scenic Acres | Listing<br>Date: | 09/18/24 | List Price: <b>\$615,000</b> |
|---------|----------|---------|--------------|------------------|----------|------------------------------|
| Status: | Active   | County: | Calgary      | Change:          | None     | Association: Fort McMurray   |

| <u>ral Informatior</u> |                        |                        |           | DOM           |                  |  |  |
|------------------------|------------------------|------------------------|-----------|---------------|------------------|--|--|
| Туре:                  | Residential            |                        |           | 1             |                  |  |  |
| Type:                  | Semi Detached          | l (Half                |           | <u>Layout</u> |                  |  |  |
|                        | Duplex)                | Finished Floor Ar      | <u>ea</u> | Beds:         | 2(11)            |  |  |
| Fown:                  | Calgary                | Abv Sqft:              | 1,313     | Baths:        | 2.5 (2 1)        |  |  |
| Built:                 | 1997                   | Low Sqft:              |           | Style:        | Bungalow,Side by |  |  |
| nformation             |                        | Ttl Sqft:              | 1,313     |               | Side             |  |  |
| z Ar:                  | 3,622 sqft             |                        |           |               |                  |  |  |
| hape:                  |                        |                        |           | Parking       |                  |  |  |
|                        |                        |                        |           | Ttl Park:     | 4                |  |  |
|                        |                        |                        |           | Garage Sz:    | 2                |  |  |
| 55:                    |                        |                        |           | 5             |                  |  |  |
| eat:                   | Back Yard, Fror        | nt Yard,Rectangular Lo |           |               |                  |  |  |
| Feat:                  | Double Garage Attached |                        |           |               |                  |  |  |

Utilities and Features

| Roof:<br>Heating:<br>Sewer:                                                                             | Clay Tile<br>Forced Air  |                                                                                                                                                                                                                                                          | Construction:<br><b>Stucco,Wood Frame</b><br>Flooring:                                                      | Stucco,Wood Frame                                                        |                                                                                                                                |  |  |  |
|---------------------------------------------------------------------------------------------------------|--------------------------|----------------------------------------------------------------------------------------------------------------------------------------------------------------------------------------------------------------------------------------------------------|-------------------------------------------------------------------------------------------------------------|--------------------------------------------------------------------------|--------------------------------------------------------------------------------------------------------------------------------|--|--|--|
| Ext Feat: Awning(s),Balcony,BBQ gas line                                                                |                          |                                                                                                                                                                                                                                                          | Carpet,Hardwood,Tile<br>Water Source:<br>Fnd/Bsmt:<br>Poured Concrete                                       |                                                                          |                                                                                                                                |  |  |  |
| Kitchen Appl:<br>Int Feat:<br>Utilities:                                                                |                          | Dishwasher,Electric Range,Refrigerator,Washer/Dryer,Window Coverings<br>Built-in Features,Ceiling Fan(s),Closet Organizers,High Ceilings,No Smoking Home,Open Floorplan,Pantry,Quartz Counters,Skylight(s),Storage,Walk-In Closet(s)<br>Room Information |                                                                                                             |                                                                          |                                                                                                                                |  |  |  |
| Room<br>2pc Bathroom<br>Kitchen<br>4pc Ensuite ba<br>Dining Room<br>Furnace/Utility<br>Den<br>Game Room | Main<br>ath Main<br>Main | Dimensions<br>5`11" x 6`3"<br>10`10" x 11`2"<br>5`11" x 14`9"<br>16`0" x 9`0"<br>17`3" x 24`0"<br>12`0" x 8`2"<br>24`2" x 11`9"                                                                                                                          | Room<br>Foyer<br>Breakfast Nook<br>Bedroom - Primary<br>Living Room<br>Bedroom<br>4pc Bathroom<br>Game Room | <u>Level</u><br>Main<br>Main<br>Main<br>Basement<br>Basement<br>Basement | Dimensions<br>11`10" x 6`8"<br>10`9" x 7`0"<br>10`8" x 22`10"<br>14`1" x 20`0"<br>10`4" x 16`4"<br>8`0" x 5`0"<br>13`5" x 9`8" |  |  |  |