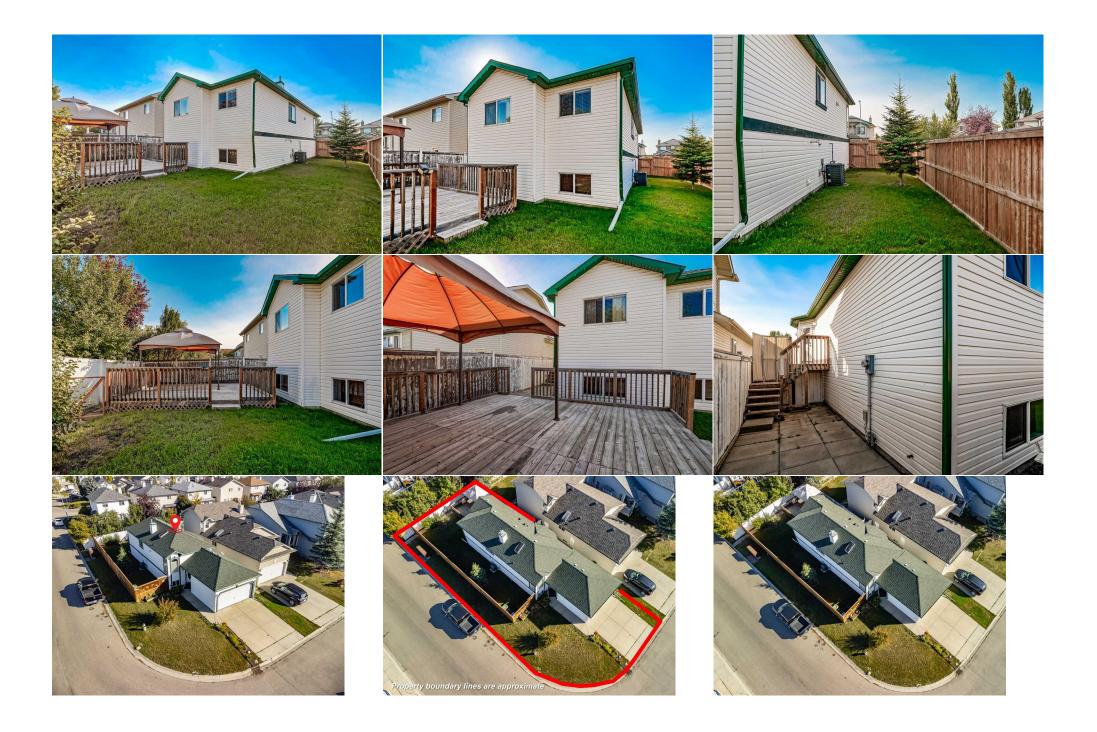

## 80 DOUGLAS RIDGE Circle, Calgary T2Z 3B7

2pc Ensuite bath

Family Room

Main

Basement

| MLS®#:                                 | A2166715                                                                                                                                       | Area:                        | Douglasdale/Glen | Listing<br>Date:                                                                                                                                     | 09/19/24 | List Price:                                                                                            | \$600,000                     |                              |                                                                                       |                                           |
|----------------------------------------|------------------------------------------------------------------------------------------------------------------------------------------------|------------------------------|------------------|------------------------------------------------------------------------------------------------------------------------------------------------------|----------|--------------------------------------------------------------------------------------------------------|-------------------------------|------------------------------|---------------------------------------------------------------------------------------|-------------------------------------------|
| Status:                                | Active                                                                                                                                         | County:                      | Calgary          | Change:                                                                                                                                              | None     | Associatio                                                                                             | n: Fort McMurray              |                              |                                                                                       |                                           |
|                                        |                                                                                                                                                |                              |                  | General Inf<br>Prop Type:<br>Sub Type:<br>City/Town:<br>Year Built:<br>Lot Informa<br>Lot Sz Ar:<br>Lot Shape:<br>Access:<br>Lot Feat:<br>Park Feat: |          | Residential<br>Detached<br>Calgary<br>1996<br>4,316 sqft<br>Back Yard,Corner Lo<br>Double Garage Attac |                               | 940<br>940                   | DOM<br>O<br>Layout<br>Beds:<br>Baths:<br>Style:<br>Parking<br>Ttl Park:<br>Garage Sz: | 3 (3 )<br>2.5 (2 1)<br>Bi-Level<br>4<br>2 |
|                                        |                                                                                                                                                |                              |                  |                                                                                                                                                      |          | Utilities and Feature                                                                                  | 5                             |                              |                                                                                       |                                           |
| Roof:<br>Heating:                      | Asphalt Shingl<br>Forced Air                                                                                                                   | e                            |                  |                                                                                                                                                      |          | Construct                                                                                              | ion:<br><b>ing,Wood Frame</b> |                              |                                                                                       |                                           |
| Sewer:                                 | Forced Air                                                                                                                                     |                              |                  |                                                                                                                                                      |          | Flooring:                                                                                              | ing,wood Frame                |                              |                                                                                       |                                           |
| Ext Feat:                              | Private Yard                                                                                                                                   |                              |                  | Carpet,Vinyl Plank<br>Water Source:<br>Fnd/Bsmt:<br>Poured Concrete                                                                                  |          |                                                                                                        |                               |                              |                                                                                       |                                           |
| Kitchen App<br>Int Feat:<br>Utilities: | Dishwasher,Dryer,Electric Stove,Refrigerator,Washer,Window Coverings   at Feat: Closet Organizers,No Smoking Home,Open Floorplan,Vinyl Windows |                              |                  |                                                                                                                                                      |          |                                                                                                        |                               |                              |                                                                                       |                                           |
|                                        |                                                                                                                                                |                              |                  |                                                                                                                                                      |          | Room Information                                                                                       |                               |                              |                                                                                       |                                           |
| <u>Room</u><br>Kitchen<br>Dining Roo   | om                                                                                                                                             | <u>Level</u><br>Main<br>Main |                  | Dimensions<br>8`0" x 8`1<br>7`8" x 8`1                                                                                                               | 0"<br>1" |                                                                                                        | - Primary                     | <u>Level</u><br>Main<br>Main | 9`9"<br>10`7                                                                          | <u>ensions</u><br>x 10`2"<br>" x 10`7"    |
| Bedroom                                |                                                                                                                                                | Main                         |                  | 7`11" x 10                                                                                                                                           | )`3"     | Bedroom                                                                                                | l                             | Main                         | 7`11                                                                                  | " x 8`11"                                 |

4pc Bathroom

4pc Bathroom

12`6" x 19`6"

Main

Basement

| Game Room                                       | Basement                                                                                                                                                                                                                                                                                                                                                                          | 11`2" x 17`0"                                                                                                                                                                                                                                                                                                                                                                                                                                                                                                                                               | Flex Space<br>Legal/Tax/Financial                                                                                                                                                                                                                                                                                                                                                                                                                                                                                                                                                             | Basement                                                                                                                                                                                                                                                                                                                                                                                                                                                                                                                                                                 | 7`1" x 9`3"                                                                                                                                                                                                                                                                                                                                                                                                                                                                                                                                                                                                                                                                                                                                                                                                                  |
|-------------------------------------------------|-----------------------------------------------------------------------------------------------------------------------------------------------------------------------------------------------------------------------------------------------------------------------------------------------------------------------------------------------------------------------------------|-------------------------------------------------------------------------------------------------------------------------------------------------------------------------------------------------------------------------------------------------------------------------------------------------------------------------------------------------------------------------------------------------------------------------------------------------------------------------------------------------------------------------------------------------------------|-----------------------------------------------------------------------------------------------------------------------------------------------------------------------------------------------------------------------------------------------------------------------------------------------------------------------------------------------------------------------------------------------------------------------------------------------------------------------------------------------------------------------------------------------------------------------------------------------|--------------------------------------------------------------------------------------------------------------------------------------------------------------------------------------------------------------------------------------------------------------------------------------------------------------------------------------------------------------------------------------------------------------------------------------------------------------------------------------------------------------------------------------------------------------------------|------------------------------------------------------------------------------------------------------------------------------------------------------------------------------------------------------------------------------------------------------------------------------------------------------------------------------------------------------------------------------------------------------------------------------------------------------------------------------------------------------------------------------------------------------------------------------------------------------------------------------------------------------------------------------------------------------------------------------------------------------------------------------------------------------------------------------|
| Title:<br>Fee Simple<br>Legal Desc:             | 9612515                                                                                                                                                                                                                                                                                                                                                                           | Zoning:<br><b>R-C1N</b>                                                                                                                                                                                                                                                                                                                                                                                                                                                                                                                                     |                                                                                                                                                                                                                                                                                                                                                                                                                                                                                                                                                                                               |                                                                                                                                                                                                                                                                                                                                                                                                                                                                                                                                                                          |                                                                                                                                                                                                                                                                                                                                                                                                                                                                                                                                                                                                                                                                                                                                                                                                                              |
| Legal Desel                                     | 5011010                                                                                                                                                                                                                                                                                                                                                                           |                                                                                                                                                                                                                                                                                                                                                                                                                                                                                                                                                             | Remarks                                                                                                                                                                                                                                                                                                                                                                                                                                                                                                                                                                                       |                                                                                                                                                                                                                                                                                                                                                                                                                                                                                                                                                                          |                                                                                                                                                                                                                                                                                                                                                                                                                                                                                                                                                                                                                                                                                                                                                                                                                              |
| Pub Rmks:<br>Inclusions:<br>Property Listed By: | haven for outdoor en<br>kilometers of scenic t<br>adventure right at yo<br>perfect balance of sty<br>both the casual cook<br>together. This layout<br>VINYL PLANK flooring<br>bedrooms, including<br>with part of the space<br>into the expansive ba<br>of elegance and char<br>of wine, or hosting an<br>you dream of a garde<br>furnace, roof, and All<br>district on 130th Ave | thusiasts. With its PRIME LOCAT<br>trails, perfect for biking, running<br>our doorstep. Inside, you'll find a<br>yle and practicality. With ample<br>and the home chef. The heart o<br>is perfect for both everyday far<br>a nd large SKYLIGHT keep the s<br>a primary suite with its own ensi-<br>e currently used as a fitness zor<br>ackyard, where you'll find a space<br>m, creating a shaded retreat tha<br>n outdoor BBQ with friends, this<br>en oasis, space for outdoor game<br>R CONDITIONING system, ensuri<br>, where you can find grocery sto | TION just steps from the Bow River<br>g, fishing and more. Whether you'n<br>a beautifully updated kitchen featu<br>cabinetry and counter space, the<br>f the home is its expansive, open-o-<br>nily life and entertaining, offering<br>space bright and airy, while the mo-<br>suite bathroom for added comfort a<br>me—ideal for those who enjoy stayi<br>cious deck and a pergola, offering<br>at's perfect for unwinding after a c<br>space is designed for comfort and<br>es, or simply a peaceful retreat, th<br>ng your home stays comfortable n<br>ores, healthcare services, restaura | and Fish Creek pathway system,<br>re exploring nature or enjoying a<br>uring sleek QUARTZ countertops a<br>kitchen offers functionality witho<br>concept space, where the kitchen<br>a welcoming space where everyo<br>odern color palette adds a fresh,<br>and privacy. The lower level offer<br>ng active indoors as well. This level<br>the ideal setting for outdoor livin<br>day on the trails. Whether you're<br>i versatility. The backyard itself o<br>is yard is ready to accommodate<br>o matter the season. Plus, the ho<br>nts, and more. Families will love | asdale, this stunning bi-level home is a<br>you'll have direct access to hundreds of<br>peaceful riverside walk, this home puts<br>and stainless steel appliances, offering a<br>ut compromising on style, making it ideal for<br>, dining, and living spaces seamlessly flow<br>ne can gather with ease. The newly installed<br>contemporary feel. Upstairs, there are three<br>is a large recreation or entertainment area,<br><i>rel</i> also has 4 piece bathroom. Step outside<br>g and relaxation. The pergola adds a touch<br>lounging with a good book, enjoying a glass<br>ffers plenty of room to personalize—whether<br>your vision. Recent updates include a newer<br>me is just minutes from the main shopping<br>the proximity to several schools, all within<br>is to the great outdoors, this is the perfect |