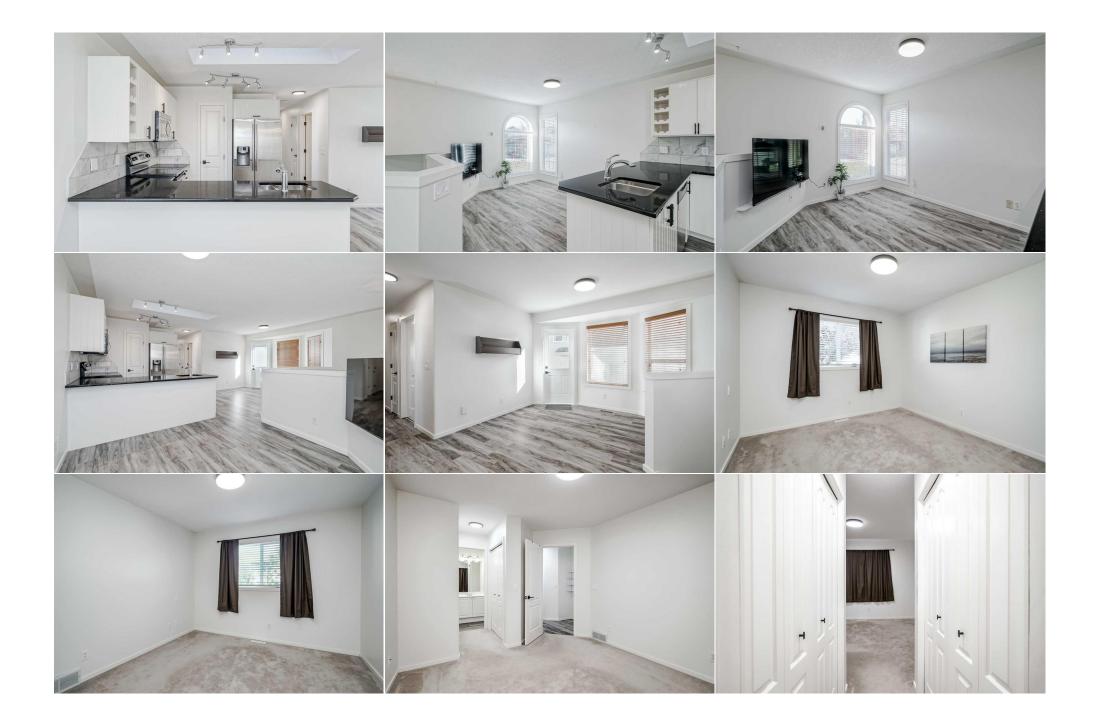

## 80 DOUGLAS RIDGE Circle, Calgary T2Z 3B7

2pc Ensuite bath

Family Room

Main

Basement

| MLS®#:                                 | A2166715                                                                                                                                       | Area:                        | Douglasdale/Glen | Listing<br>Date:                                                                                                                                     | 09/19/24 | List Price:                                                                                            | \$600,000                     |                              |                                                                                       |                                           |
|----------------------------------------|------------------------------------------------------------------------------------------------------------------------------------------------|------------------------------|------------------|------------------------------------------------------------------------------------------------------------------------------------------------------|----------|--------------------------------------------------------------------------------------------------------|-------------------------------|------------------------------|---------------------------------------------------------------------------------------|-------------------------------------------|
| Status:                                | Active                                                                                                                                         | County:                      | Calgary          | Change:                                                                                                                                              | None     | Associatio                                                                                             | n: Fort McMurray              |                              |                                                                                       |                                           |
|                                        |                                                                                                                                                |                              |                  | General Inf<br>Prop Type:<br>Sub Type:<br>City/Town:<br>Year Built:<br>Lot Informa<br>Lot Sz Ar:<br>Lot Shape:<br>Access:<br>Lot Feat:<br>Park Feat: |          | Residential<br>Detached<br>Calgary<br>1996<br>4,316 sqft<br>Back Yard,Corner Lo<br>Double Garage Attac |                               | 940<br>940                   | DOM<br>O<br>Layout<br>Beds:<br>Baths:<br>Style:<br>Parking<br>Ttl Park:<br>Garage Sz: | 3 (3 )<br>2.5 (2 1)<br>Bi-Level<br>4<br>2 |
|                                        |                                                                                                                                                |                              |                  |                                                                                                                                                      |          | Utilities and Feature                                                                                  | 5                             |                              |                                                                                       |                                           |
| Roof:<br>Heating:                      | Asphalt Shingl<br>Forced Air                                                                                                                   | e                            |                  |                                                                                                                                                      |          | Construct                                                                                              | ion:<br><b>ing,Wood Frame</b> |                              |                                                                                       |                                           |
| Sewer:                                 | Forced Air                                                                                                                                     |                              |                  |                                                                                                                                                      |          | Flooring:                                                                                              | ing,wood Frame                |                              |                                                                                       |                                           |
| Ext Feat:                              | Private Yard                                                                                                                                   |                              |                  | Carpet,Vinyl Plank<br>Water Source:<br>Fnd/Bsmt:<br>Poured Concrete                                                                                  |          |                                                                                                        |                               |                              |                                                                                       |                                           |
| Kitchen App<br>Int Feat:<br>Utilities: | Dishwasher,Dryer,Electric Stove,Refrigerator,Washer,Window Coverings   at Feat: Closet Organizers,No Smoking Home,Open Floorplan,Vinyl Windows |                              |                  |                                                                                                                                                      |          |                                                                                                        |                               |                              |                                                                                       |                                           |
|                                        |                                                                                                                                                |                              |                  |                                                                                                                                                      |          | Room Information                                                                                       |                               |                              |                                                                                       |                                           |
| <u>Room</u><br>Kitchen<br>Dining Roo   | om                                                                                                                                             | <u>Level</u><br>Main<br>Main |                  | Dimensions<br>8`0" x 8`1<br>7`8" x 8`1                                                                                                               | 0"<br>1" |                                                                                                        | - Primary                     | <u>Level</u><br>Main<br>Main | 9`9"<br>10`7                                                                          | <u>ensions</u><br>x 10`2"<br>" x 10`7"    |
| Bedroom                                |                                                                                                                                                | Main                         |                  | 7`11" x 10                                                                                                                                           | )`3"     | Bedroom                                                                                                | l                             | Main                         | 7`11                                                                                  | " x 8`11"                                 |

4pc Bathroom

4pc Bathroom

12`6" x 19`6"

Main

Basement

| Game Room                                       | Basement                                                                                                                                                                                                                                                                                                                                                                          | 11`2" x 17`0"                                                                                                                                                                                                                                                                                                                                                                                                                                                                                                                                               | Flex Space<br>Legal/Tax/Financial                                                                                                                                                                                                                                                                                                                                                                                                                                                                                                                                                             | Basement                                                                                                                                                                                                                                                                                                                                                                                                                                                                                                                                                                 | 7`1" x 9`3"                                                                                                                                                                                                                                                                                                                                                                                                                                                                                                                                                                                                                                                                                                                                                                                                                  |
|-------------------------------------------------|-----------------------------------------------------------------------------------------------------------------------------------------------------------------------------------------------------------------------------------------------------------------------------------------------------------------------------------------------------------------------------------|-------------------------------------------------------------------------------------------------------------------------------------------------------------------------------------------------------------------------------------------------------------------------------------------------------------------------------------------------------------------------------------------------------------------------------------------------------------------------------------------------------------------------------------------------------------|-----------------------------------------------------------------------------------------------------------------------------------------------------------------------------------------------------------------------------------------------------------------------------------------------------------------------------------------------------------------------------------------------------------------------------------------------------------------------------------------------------------------------------------------------------------------------------------------------|--------------------------------------------------------------------------------------------------------------------------------------------------------------------------------------------------------------------------------------------------------------------------------------------------------------------------------------------------------------------------------------------------------------------------------------------------------------------------------------------------------------------------------------------------------------------------|------------------------------------------------------------------------------------------------------------------------------------------------------------------------------------------------------------------------------------------------------------------------------------------------------------------------------------------------------------------------------------------------------------------------------------------------------------------------------------------------------------------------------------------------------------------------------------------------------------------------------------------------------------------------------------------------------------------------------------------------------------------------------------------------------------------------------|
| Title:<br>Fee Simple<br>Legal Desc:             | 9612515                                                                                                                                                                                                                                                                                                                                                                           | Zoning:<br><b>R-C1N</b>                                                                                                                                                                                                                                                                                                                                                                                                                                                                                                                                     |                                                                                                                                                                                                                                                                                                                                                                                                                                                                                                                                                                                               |                                                                                                                                                                                                                                                                                                                                                                                                                                                                                                                                                                          |                                                                                                                                                                                                                                                                                                                                                                                                                                                                                                                                                                                                                                                                                                                                                                                                                              |
| Legal Desel                                     | 5011010                                                                                                                                                                                                                                                                                                                                                                           |                                                                                                                                                                                                                                                                                                                                                                                                                                                                                                                                                             | Remarks                                                                                                                                                                                                                                                                                                                                                                                                                                                                                                                                                                                       |                                                                                                                                                                                                                                                                                                                                                                                                                                                                                                                                                                          |                                                                                                                                                                                                                                                                                                                                                                                                                                                                                                                                                                                                                                                                                                                                                                                                                              |
| Pub Rmks:<br>Inclusions:<br>Property Listed By: | haven for outdoor en<br>kilometers of scenic t<br>adventure right at yo<br>perfect balance of sty<br>both the casual cook<br>together. This layout<br>VINYL PLANK flooring<br>bedrooms, including<br>with part of the space<br>into the expansive ba<br>of elegance and char<br>of wine, or hosting an<br>you dream of a garde<br>furnace, roof, and All<br>district on 130th Ave | thusiasts. With its PRIME LOCAT<br>trails, perfect for biking, running<br>our doorstep. Inside, you'll find a<br>yle and practicality. With ample<br>and the home chef. The heart o<br>is perfect for both everyday far<br>a nd large SKYLIGHT keep the s<br>a primary suite with its own ensi-<br>e currently used as a fitness zor<br>ackyard, where you'll find a space<br>m, creating a shaded retreat tha<br>n outdoor BBQ with friends, this<br>en oasis, space for outdoor game<br>R CONDITIONING system, ensuri<br>, where you can find grocery sto | TION just steps from the Bow River<br>g, fishing and more. Whether you'n<br>a beautifully updated kitchen featu<br>cabinetry and counter space, the<br>f the home is its expansive, open-o-<br>nily life and entertaining, offering<br>space bright and airy, while the mo-<br>suite bathroom for added comfort a<br>me—ideal for those who enjoy stayi<br>cious deck and a pergola, offering<br>at's perfect for unwinding after a c<br>space is designed for comfort and<br>es, or simply a peaceful retreat, th<br>ng your home stays comfortable n<br>ores, healthcare services, restaura | and Fish Creek pathway system,<br>re exploring nature or enjoying a<br>uring sleek QUARTZ countertops a<br>kitchen offers functionality witho<br>concept space, where the kitchen<br>a welcoming space where everyo<br>odern color palette adds a fresh,<br>and privacy. The lower level offer<br>ng active indoors as well. This level<br>the ideal setting for outdoor livin<br>day on the trails. Whether you're<br>i versatility. The backyard itself o<br>is yard is ready to accommodate<br>o matter the season. Plus, the ho<br>nts, and more. Families will love | asdale, this stunning bi-level home is a<br>you'll have direct access to hundreds of<br>peaceful riverside walk, this home puts<br>and stainless steel appliances, offering a<br>ut compromising on style, making it ideal for<br>, dining, and living spaces seamlessly flow<br>ne can gather with ease. The newly installed<br>contemporary feel. Upstairs, there are three<br>is a large recreation or entertainment area,<br><i>rel</i> also has 4 piece bathroom. Step outside<br>g and relaxation. The pergola adds a touch<br>lounging with a good book, enjoying a glass<br>ffers plenty of room to personalize—whether<br>your vision. Recent updates include a newer<br>me is just minutes from the main shopping<br>the proximity to several schools, all within<br>is to the great outdoors, this is the perfect |