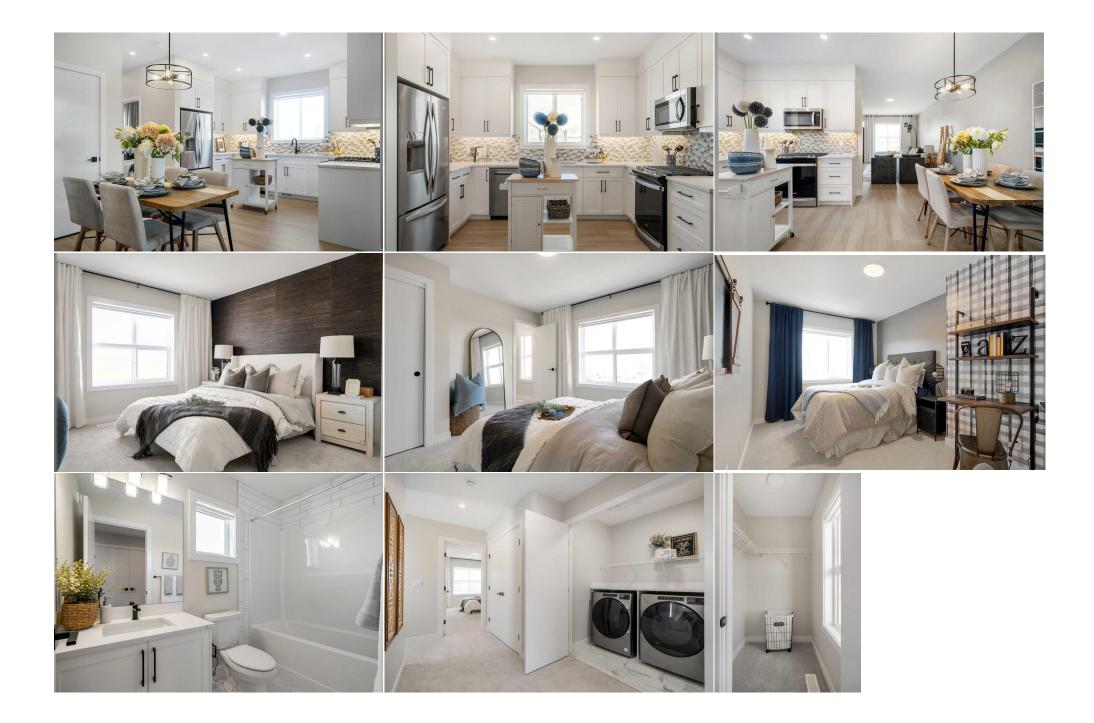

| Title:<br><b>Fee Simple</b><br>Legal Desc:      | Zoning:<br>R-G<br>2410123                                                                                                                                                                                                                                                                                                                                                                                                                                                                                                                                                                                                                                                                                                                                                                                                                                                                                                                                                                                                                                                                                                                                     |
|-------------------------------------------------|---------------------------------------------------------------------------------------------------------------------------------------------------------------------------------------------------------------------------------------------------------------------------------------------------------------------------------------------------------------------------------------------------------------------------------------------------------------------------------------------------------------------------------------------------------------------------------------------------------------------------------------------------------------------------------------------------------------------------------------------------------------------------------------------------------------------------------------------------------------------------------------------------------------------------------------------------------------------------------------------------------------------------------------------------------------------------------------------------------------------------------------------------------------|
| 5                                               | Remarks                                                                                                                                                                                                                                                                                                                                                                                                                                                                                                                                                                                                                                                                                                                                                                                                                                                                                                                                                                                                                                                                                                                                                       |
| Pub Rmks:<br>Inclusions:<br>Property Listed By: | Introducing the Ashton 18' by Partners—your opportunity to own a brand new home without the wait! Step inside to discover an inviting, open-concept main floor<br>featuring 9' ceilings, a bright living area, a versatile dining space, and a kitchen equipped with quartz countertops, full-height cabinets with a bank of pot drawers,<br>and stainless steel Whirlpool appliances, including a range, fridge, OTR microwave/hood fan, and dishwasher. The main floor also includes a bedroom and a full<br>bathroom, ideal for guests or multi-generational living. A convenient side entry adds flexibility and potential for future use. Upstairs, the primary suite features two<br>closets and a 4-piece ensuite with double vanities. Two additional bedrooms, a full bathroom, and a dedicated laundry space (with washer and dryer included)<br>provide plenty of room for the entire family. Additional features include 9' basement ceilings, luxury vinyl plank and luxury vinyl tile flooring, front landscaping, and<br>a rear lane gravel parking pad. Book your private tour today and see all this home has to offer!<br>N/A<br>eXp Realty |