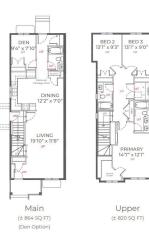

| General Information                | <u>1</u>                          |                                |       | DOM                                       |                       |
|------------------------------------|-----------------------------------|--------------------------------|-------|-------------------------------------------|-----------------------|
| Prop Type:                         | Residential                       |                                |       | 0                                         |                       |
| Sub Type:                          | Semi Detached                     | (Half                          |       | <u>Layout</u>                             |                       |
|                                    | Duplex)                           | Finished Floor Ar              | rea   | Beds:                                     | 4 (4 )                |
| City/Town:                         | Calgary                           | Abv Sqft:                      | 1,684 | Baths:                                    | 3.0 (3 0)             |
| Year Built:                        | 2024                              | Low Sqft:                      |       | Style:                                    | 2 Storey,Side by Side |
| Lot Information                    |                                   | Ttl Sqft:                      | 1,684 |                                           |                       |
| Lot Sz Ar:<br>Lot Shape:           | 2,411 sqft                        |                                |       | <u>Parking</u><br>Ttl Park:<br>Garage Sz: | 2                     |
| Access:<br>Lot Feat:<br>Park Feat: | Back Yard,Fron<br>Alley Access,On | t Yard<br>1 Street,Parking Pad |       |                                           |                       |

| Utilities and | Features |
|---------------|----------|
|               |          |

| Roof:<br>Heating:<br>Sewer:<br>Ext Feat:                                        | Heating: High Efficiency,Forced Air<br>Sewer: |                                                                                              |                                                                                                                                                                                | Construction:<br>Concrete,Vinyl Siding,Wood Frame<br>Flooring:<br>Carpet,Vinyl Plank |                                                                                              |  |
|---------------------------------------------------------------------------------|-----------------------------------------------|----------------------------------------------------------------------------------------------|--------------------------------------------------------------------------------------------------------------------------------------------------------------------------------|--------------------------------------------------------------------------------------|----------------------------------------------------------------------------------------------|--|
|                                                                                 |                                               |                                                                                              | Water Source:<br>Fnd/Bsmt:<br><b>Poured Concrete</b>                                                                                                                           |                                                                                      |                                                                                              |  |
|                                                                                 |                                               | Double Vanity,No Animal Home,No S                                                            | ve Hood Fan,Refrigerator,Tankless Water Heater,Washer/Dryer<br>No Animal Home,No Smoking Home,Open Floorplan,Pantry,Quartz Counters,Separate Entrance,Tankless Hot Water,Vinyl |                                                                                      |                                                                                              |  |
| Utilities:                                                                      |                                               |                                                                                              | Room Information                                                                                                                                                               |                                                                                      |                                                                                              |  |
| Room<br>Dining Room<br>Bedroom - Pri<br>Bedroom<br>3pc Bathroom<br>3pc Bathroom | Second<br>Second                              | Dimensions<br>7`0" x 12`2"<br>14`7" x 12`1"<br>13`1" x 9`0"<br>8`8" x 4`11"<br>7`10" x 4`11" | Room<br>Living Room<br>Bedroom<br>Laundry<br>4pc Ensuite bath<br>Bedroom<br>Legal/Tax/Financial                                                                                | Level<br>Main<br>Second<br>Second<br>Second<br>Main                                  | Dimensions<br>19`10" x 11`8"<br>13`1" x 9`3"<br>5`7" x 4`6"<br>10`2" x 4`11"<br>9`4" x 7`10" |  |

| Title:<br><b>Fee Simple</b><br>Legal Desc:      | Zoning:<br>R-G<br>2410123                                                                                                                                                                                                                                                                                                                                                                                                                                                                                                                                                                                                                                                                                                                                                                                                                                                                                                                                                                                                                                                                                                                                     |
|-------------------------------------------------|---------------------------------------------------------------------------------------------------------------------------------------------------------------------------------------------------------------------------------------------------------------------------------------------------------------------------------------------------------------------------------------------------------------------------------------------------------------------------------------------------------------------------------------------------------------------------------------------------------------------------------------------------------------------------------------------------------------------------------------------------------------------------------------------------------------------------------------------------------------------------------------------------------------------------------------------------------------------------------------------------------------------------------------------------------------------------------------------------------------------------------------------------------------|
| 5                                               | Remarks                                                                                                                                                                                                                                                                                                                                                                                                                                                                                                                                                                                                                                                                                                                                                                                                                                                                                                                                                                                                                                                                                                                                                       |
| Pub Rmks:<br>Inclusions:<br>Property Listed By: | Introducing the Ashton 18' by Partners—your opportunity to own a brand new home without the wait! Step inside to discover an inviting, open-concept main floor<br>featuring 9' ceilings, a bright living area, a versatile dining space, and a kitchen equipped with quartz countertops, full-height cabinets with a bank of pot drawers,<br>and stainless steel Whirlpool appliances, including a range, fridge, OTR microwave/hood fan, and dishwasher. The main floor also includes a bedroom and a full<br>bathroom, ideal for guests or multi-generational living. A convenient side entry adds flexibility and potential for future use. Upstairs, the primary suite features two<br>closets and a 4-piece ensuite with double vanities. Two additional bedrooms, a full bathroom, and a dedicated laundry space (with washer and dryer included)<br>provide plenty of room for the entire family. Additional features include 9' basement ceilings, luxury vinyl plank and luxury vinyl tile flooring, front landscaping, and<br>a rear lane gravel parking pad. Book your private tour today and see all this home has to offer!<br>N/A<br>eXp Realty |