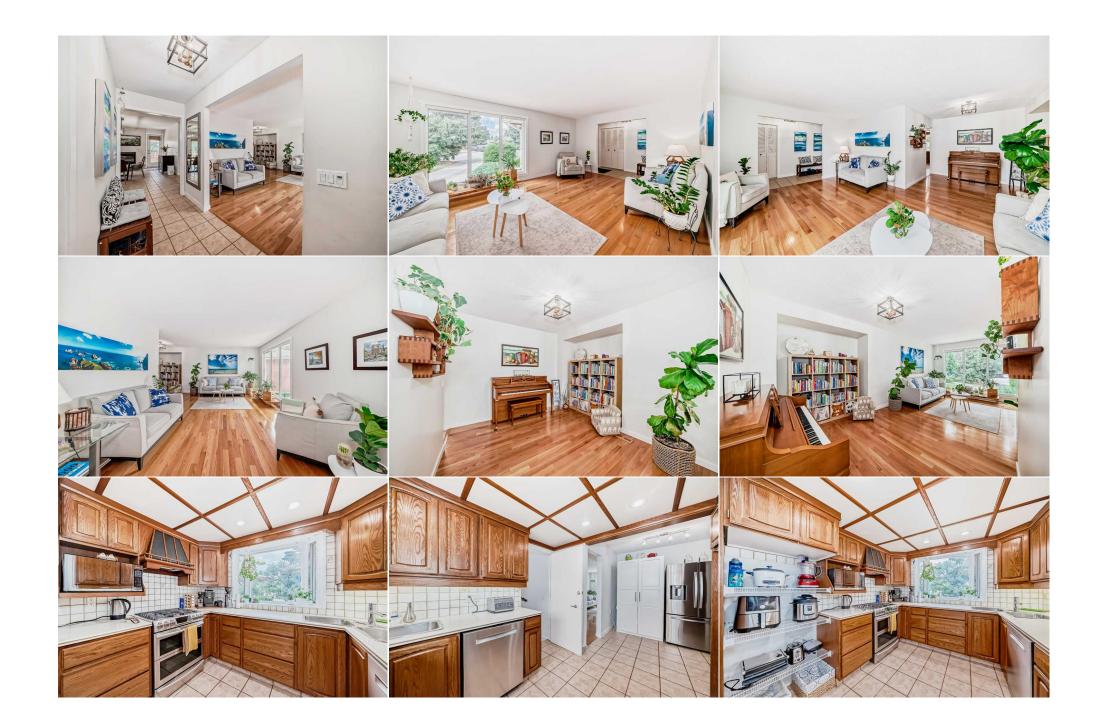

| Storage<br>Bedroom                              | Basement<br>Basement                                                                                                                                                                                                                                                                                                                                                                                                                                                                                                                                                                                                                                                                                                                                                                                                                                                                                                                                                                                                                                                                                                                                                                                                                                                                                                                                                                                                                                                                                                                                                                                                                                                                                                                                                                                                                                                                                                                                                                                                                                                                                                                 | 11`8" x 15`2"<br>13`7" x 12`2" | Laundry<br>Bedroom<br>Legal/Tax/Financial | Basement<br>Basement | 4`0" x 4`3"<br>11`6" x 10`2" |  |  |  |
|-------------------------------------------------|--------------------------------------------------------------------------------------------------------------------------------------------------------------------------------------------------------------------------------------------------------------------------------------------------------------------------------------------------------------------------------------------------------------------------------------------------------------------------------------------------------------------------------------------------------------------------------------------------------------------------------------------------------------------------------------------------------------------------------------------------------------------------------------------------------------------------------------------------------------------------------------------------------------------------------------------------------------------------------------------------------------------------------------------------------------------------------------------------------------------------------------------------------------------------------------------------------------------------------------------------------------------------------------------------------------------------------------------------------------------------------------------------------------------------------------------------------------------------------------------------------------------------------------------------------------------------------------------------------------------------------------------------------------------------------------------------------------------------------------------------------------------------------------------------------------------------------------------------------------------------------------------------------------------------------------------------------------------------------------------------------------------------------------------------------------------------------------------------------------------------------------|--------------------------------|-------------------------------------------|----------------------|------------------------------|--|--|--|
| Title:<br>Fee Simple                            |                                                                                                                                                                                                                                                                                                                                                                                                                                                                                                                                                                                                                                                                                                                                                                                                                                                                                                                                                                                                                                                                                                                                                                                                                                                                                                                                                                                                                                                                                                                                                                                                                                                                                                                                                                                                                                                                                                                                                                                                                                                                                                                                      | Zoning:<br><b>R-CG</b>         |                                           |                      |                              |  |  |  |
| Legal Desc:                                     | 1286LK                                                                                                                                                                                                                                                                                                                                                                                                                                                                                                                                                                                                                                                                                                                                                                                                                                                                                                                                                                                                                                                                                                                                                                                                                                                                                                                                                                                                                                                                                                                                                                                                                                                                                                                                                                                                                                                                                                                                                                                                                                                                                                                               |                                | Remarks                                   |                      |                              |  |  |  |
| Pub Rmks:<br>Inclusions:<br>Property Listed By: | OPEN HOUSE SUNDAY SEPTEMBER 22ND FROM 12-2PM. Welcome to this highly desirable bungalow with around 3000sqft of living space nestled in a quiet cul-de-<br>sac, with a picturesque backdrop of Babbling Brook Park offering unobstructed, serene views. This home has been thoughtfully updated and meticulously<br>maintained, making it a rare find on the market. As you step inside, you'll be greeted by gleaming hardwood floors that flow throughout the main level. The<br>spacious living room offers a bright and inviting atmosphere, perfect for relaxing or entertaining. The rear-facing kitchen boasts warm-toned oak cabinetry, brand<br>new appliances, and a cozy breakfast nook. Adjacent to the kitchen, the formal dining room is ideal for hosting family gatherings and special occasions. The family<br>room, enhanced by a charming brick gas fireplace, provides a comfortable and stylish space for unwinding. The main level also features three generously sized<br>bedrooms. The master bedroom includes a convenient 2-piece ensuite and extra closet space, while an additional 4-piece bathroom serves the other bedrooms. The<br>lower level has been thoughtfully renovated with a permit in 2019, featuring new egress windows for safety and natural light. This functional space includes a<br>massive rec/fitness room, a games area, ample storage, and a well-appointed laundry room. The basement bathroom is a standout with its heated electric floor,<br>adding an extra touch of luxury and comfort. Additional highlights of this home include a high-efficiency furnace, a newer hot water tank, vinyl windows, and new<br>asphalt shingles. The property is conveniently located within walking distance to all levels of top-rated schools, Fish Creek Park, a fitness/swimming center, tennis<br>courts, public transit, LRT, and shopping. This home is a perfect fit for families seeking both comfort and community in a sought-after neighborhood. Rarely do<br>homes of this caliber become available—don't miss your chance to make this gem your own!<br>N/A<br>CIR Realty |                                |                                           |                      |                              |  |  |  |