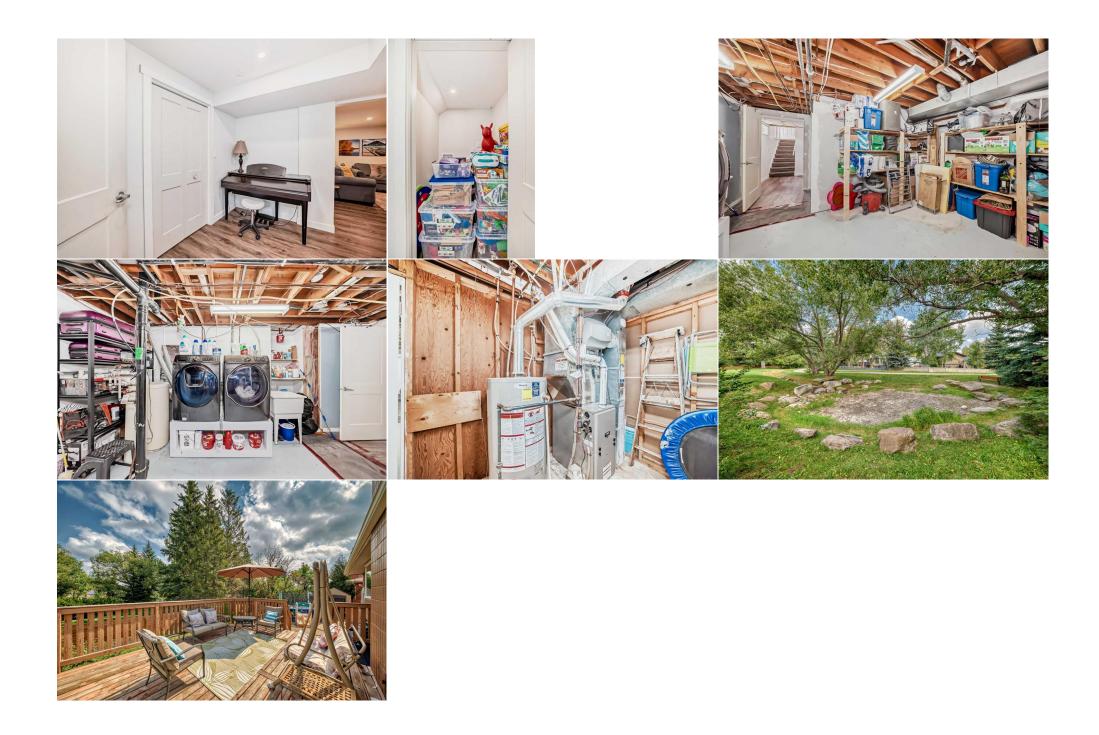

| Storage<br>Bedroom                              | Basement<br>Basement                                                                                                                                                                                                                                                                                                                                                                                                                                                                                                                                                                                                                                                                                                                                                                                                                                                                                                                                                                                                                                                                                                                                                                                                                                                                                                                                                                                                                                                                                                                                                                                                                                                                                                                                                                                                                                                                                                                                                                                                                                                                                                                 | 11`8" x 15`2"<br>13`7" x 12`2" | Laundry<br>Bedroom<br>Legal/Tax/Financial | Basement<br>Basement | 4`0" x 4`3"<br>11`6" x 10`2" |  |  |  |
|-------------------------------------------------|--------------------------------------------------------------------------------------------------------------------------------------------------------------------------------------------------------------------------------------------------------------------------------------------------------------------------------------------------------------------------------------------------------------------------------------------------------------------------------------------------------------------------------------------------------------------------------------------------------------------------------------------------------------------------------------------------------------------------------------------------------------------------------------------------------------------------------------------------------------------------------------------------------------------------------------------------------------------------------------------------------------------------------------------------------------------------------------------------------------------------------------------------------------------------------------------------------------------------------------------------------------------------------------------------------------------------------------------------------------------------------------------------------------------------------------------------------------------------------------------------------------------------------------------------------------------------------------------------------------------------------------------------------------------------------------------------------------------------------------------------------------------------------------------------------------------------------------------------------------------------------------------------------------------------------------------------------------------------------------------------------------------------------------------------------------------------------------------------------------------------------------|--------------------------------|-------------------------------------------|----------------------|------------------------------|--|--|--|
| Title:<br>Fee Simple                            |                                                                                                                                                                                                                                                                                                                                                                                                                                                                                                                                                                                                                                                                                                                                                                                                                                                                                                                                                                                                                                                                                                                                                                                                                                                                                                                                                                                                                                                                                                                                                                                                                                                                                                                                                                                                                                                                                                                                                                                                                                                                                                                                      | Zoning:<br><b>R-CG</b>         |                                           |                      |                              |  |  |  |
| Legal Desc:                                     | 1286LK                                                                                                                                                                                                                                                                                                                                                                                                                                                                                                                                                                                                                                                                                                                                                                                                                                                                                                                                                                                                                                                                                                                                                                                                                                                                                                                                                                                                                                                                                                                                                                                                                                                                                                                                                                                                                                                                                                                                                                                                                                                                                                                               |                                | Remarks                                   |                      |                              |  |  |  |
| Pub Rmks:<br>Inclusions:<br>Property Listed By: | OPEN HOUSE SUNDAY SEPTEMBER 22ND FROM 12-2PM. Welcome to this highly desirable bungalow with around 3000sqft of living space nestled in a quiet cul-de-<br>sac, with a picturesque backdrop of Babbling Brook Park offering unobstructed, serene views. This home has been thoughtfully updated and meticulously<br>maintained, making it a rare find on the market. As you step inside, you'll be greeted by gleaming hardwood floors that flow throughout the main level. The<br>spacious living room offers a bright and inviting atmosphere, perfect for relaxing or entertaining. The rear-facing kitchen boasts warm-toned oak cabinetry, brand<br>new appliances, and a cozy breakfast nook. Adjacent to the kitchen, the formal dining room is ideal for hosting family gatherings and special occasions. The family<br>room, enhanced by a charming brick gas fireplace, provides a comfortable and stylish space for unwinding. The main level also features three generously sized<br>bedrooms. The master bedroom includes a convenient 2-piece ensuite and extra closet space, while an additional 4-piece bathroom serves the other bedrooms. The<br>lower level has been thoughtfully renovated with a permit in 2019, featuring new egress windows for safety and natural light. This functional space includes a<br>massive rec/fitness room, a games area, ample storage, and a well-appointed laundry room. The basement bathroom is a standout with its heated electric floor,<br>adding an extra touch of luxury and comfort. Additional highlights of this home include a high-efficiency furnace, a newer hot water tank, vinyl windows, and new<br>asphalt shingles. The property is conveniently located within walking distance to all levels of top-rated schools, Fish Creek Park, a fitness/swimming center, tennis<br>courts, public transit, LRT, and shopping. This home is a perfect fit for families seeking both comfort and community in a sought-after neighborhood. Rarely do<br>homes of this caliber become available—don't miss your chance to make this gem your own!<br>N/A<br>CIR Realty |                                |                                           |                      |                              |  |  |  |