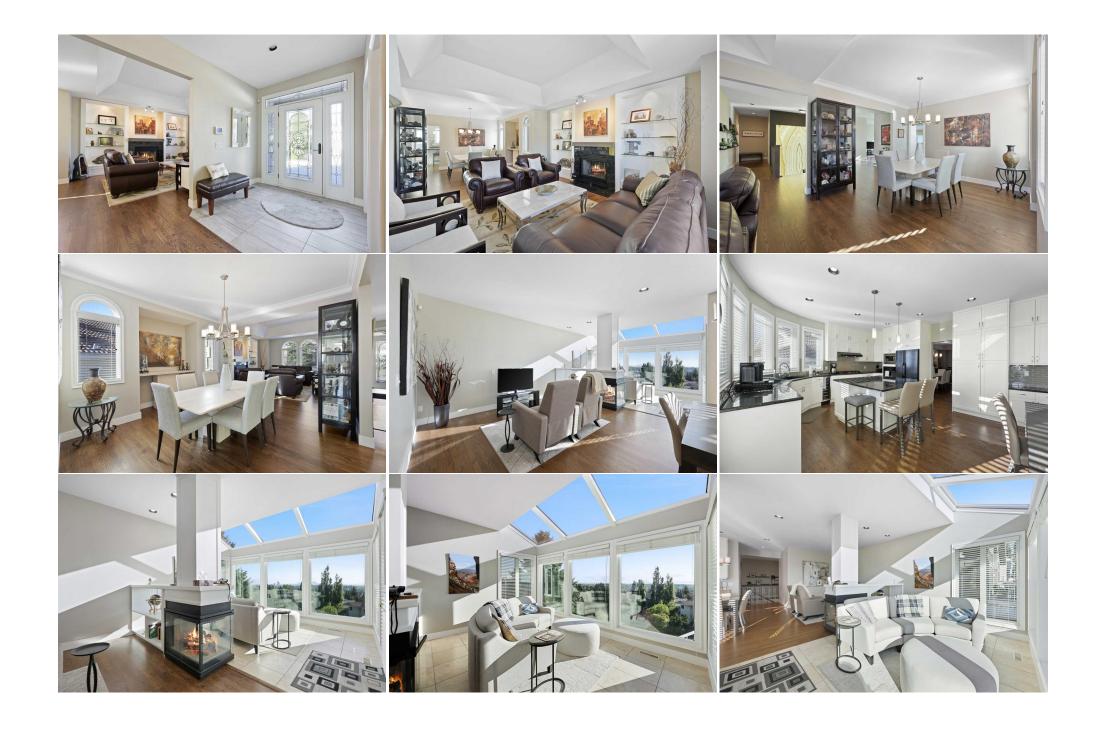

nings with fri-<br>ne home's sophisticated yet welcomi-<br>intimate dinners and entertaining la<br>e and stunning granite countertops.<br>I charming sitting area off the kitche<br>juil retreat, complete with a spa-like<br>th its own 4-piece ensuite provides c<br>true entertainment haven, featuring<br>cozy family movie nights, compleme | floor heating, recently instends by the warm glow of t<br>ng atmosphere. The open-c<br>rger gatherings. The kitche<br>Large windows frame breat<br>in invites you to savor morn<br>ensuite bathroom and a ge<br>comfort and privacy for gues<br>g a game area and wet bar,<br>inted by three additional sp<br>ackyard is designed for eas<br>over 4,000 square feet of lu | • • •                                                                                         |