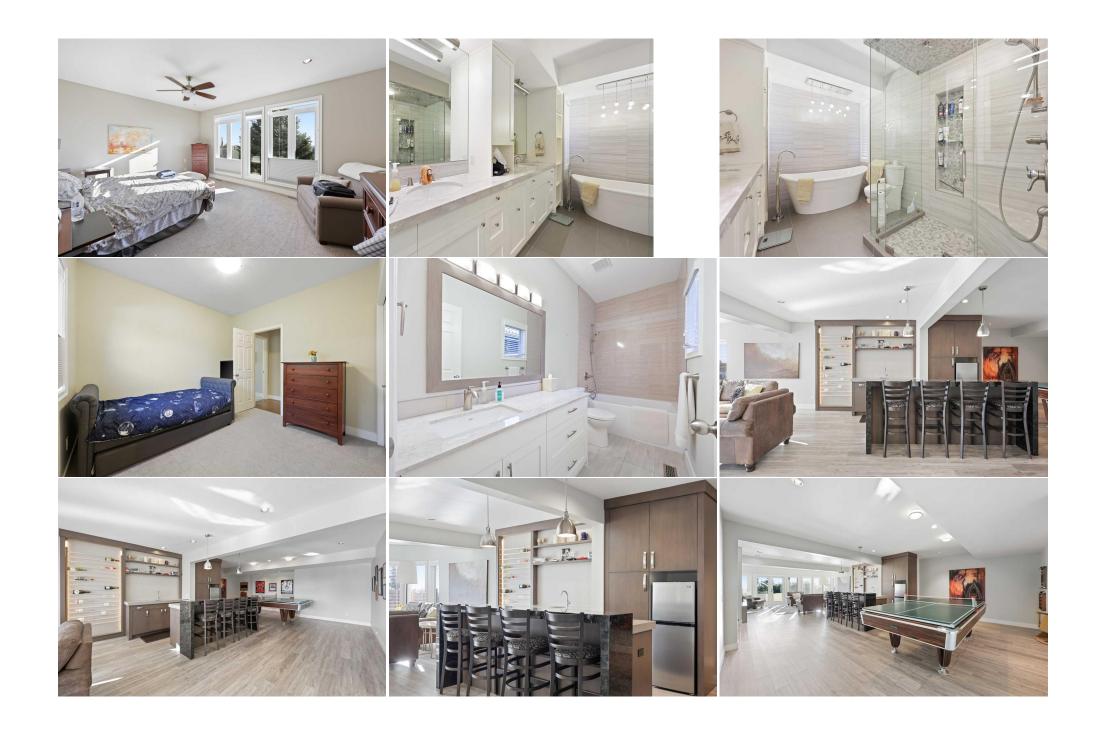

s with fri-<br>ne home's sophisticated yet welcomi-<br>intimate dinners and entertaining la<br>e and stunning granite countertops.<br>I charming sitting area off the kitche<br>juil retreat, complete with a spa-like<br>th its own 4-piece ensuite provides c<br>true entertainment haven, featuring<br>cozy family movie nights, compleme | floor heating, recently instends by the warm glow of t<br>ng atmosphere. The open-c<br>rger gatherings. The kitche<br>Large windows frame breat<br>in invites you to savor morn<br>ensuite bathroom and a ge<br>comfort and privacy for gues<br>g a game area and wet bar,<br>inted by three additional sp<br>ackyard is designed for eas<br>over 4,000 square feet of lu | • • •                                                                                         |