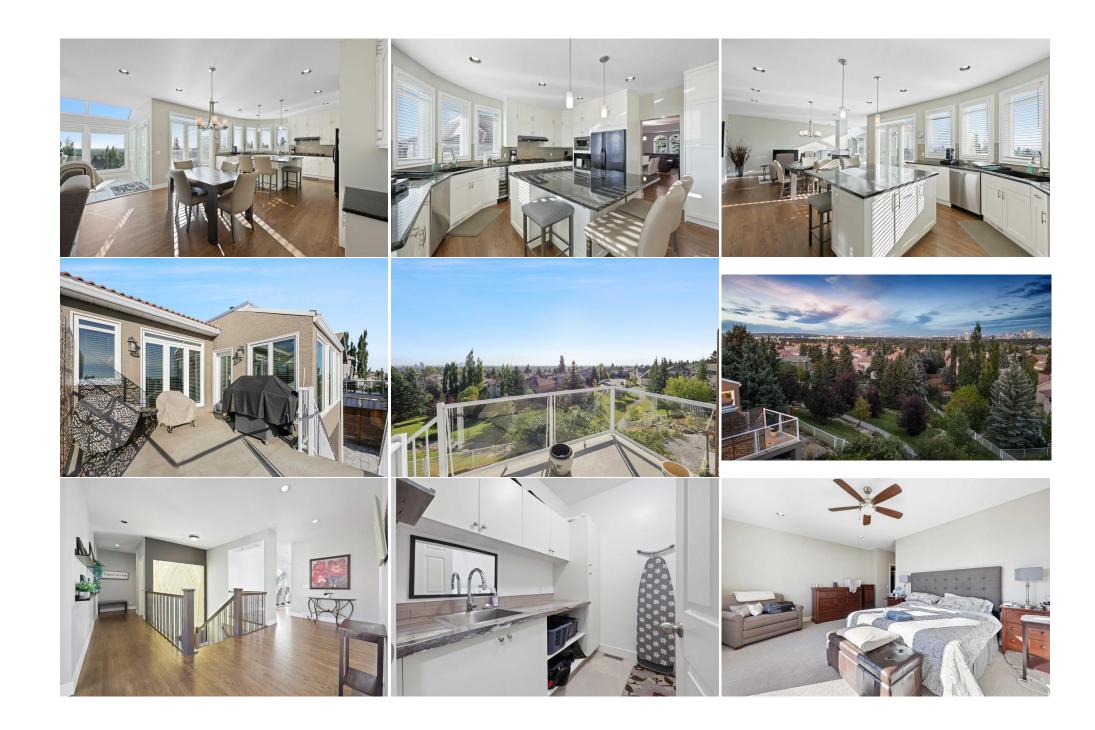

ngs with fri-<br>ne home's sophisticated yet welcomi-<br>intimate dinners and entertaining la<br>e and stunning granite countertops.<br>I charming sitting area off the kitche<br>juil retreat, complete with a spa-like<br>th its own 4-piece ensuite provides c<br>true entertainment haven, featuring<br>cozy family movie nights, compleme | floor heating, recently instends by the warm glow of t<br>ng atmosphere. The open-c<br>rger gatherings. The kitche<br>Large windows frame breat<br>in invites you to savor morn<br>ensuite bathroom and a ge<br>comfort and privacy for gues<br>g a game area and wet bar,<br>inted by three additional sp<br>ackyard is designed for eas<br>over 4,000 square feet of lu | • • •                                                                                         |