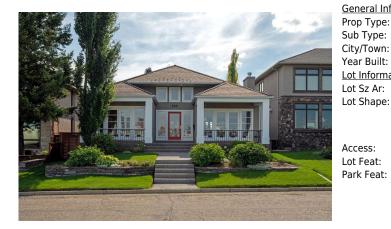

## 305 33 Avenue, Calgary T2S 0S8

| MLS®#:  | A2166767 | Area:   | Parkhill | Listing<br>Date: | 09/18/24 | List Price: <b>\$2,500,000</b> |
|---------|----------|---------|----------|------------------|----------|--------------------------------|
| Status: | Active   | County: | Calgary  | Change:          | None     | Association: Fort McMurray     |

| neral Information    | -                  |                     |                     | DOM                     |                      |
|----------------------|--------------------|---------------------|---------------------|-------------------------|----------------------|
| ор Туре:             | Residential        |                     |                     | 10                      |                      |
| b Type:              | Detached           |                     |                     | <u>Layout</u>           |                      |
| :y/Town:             | Calgary            | Finished Floor Ar   | ea                  | Beds:                   | 3(12)                |
| ar Built:            | 1998               | Abv Sqft:           | 1,860               | Baths:                  | 3.0 (3 0)            |
| <u>t Information</u> |                    | Low Sqft:           |                     | Style:                  | Bungalow             |
| t Sz Ar:             | 5,984 sqft         | Ttl Sqft:           | 1,860               |                         |                      |
| t Shape:             |                    |                     |                     | Parking                 |                      |
|                      |                    |                     |                     | Ttl Park:               | 2                    |
|                      |                    |                     |                     | TU Park:                | 2                    |
|                      |                    |                     |                     | Garage Sz:              | 2                    |
| cess:                |                    |                     |                     |                         |                      |
| t Feat:              | City Lot, Front Ya | ard,Low Maintenance | e Landscape,No Neig | hbours Behind,Private,F | Rectangular Lot,View |
| rl ( Coot            | Daubla Cavava I    | Sata ahad           |                     |                         |                      |