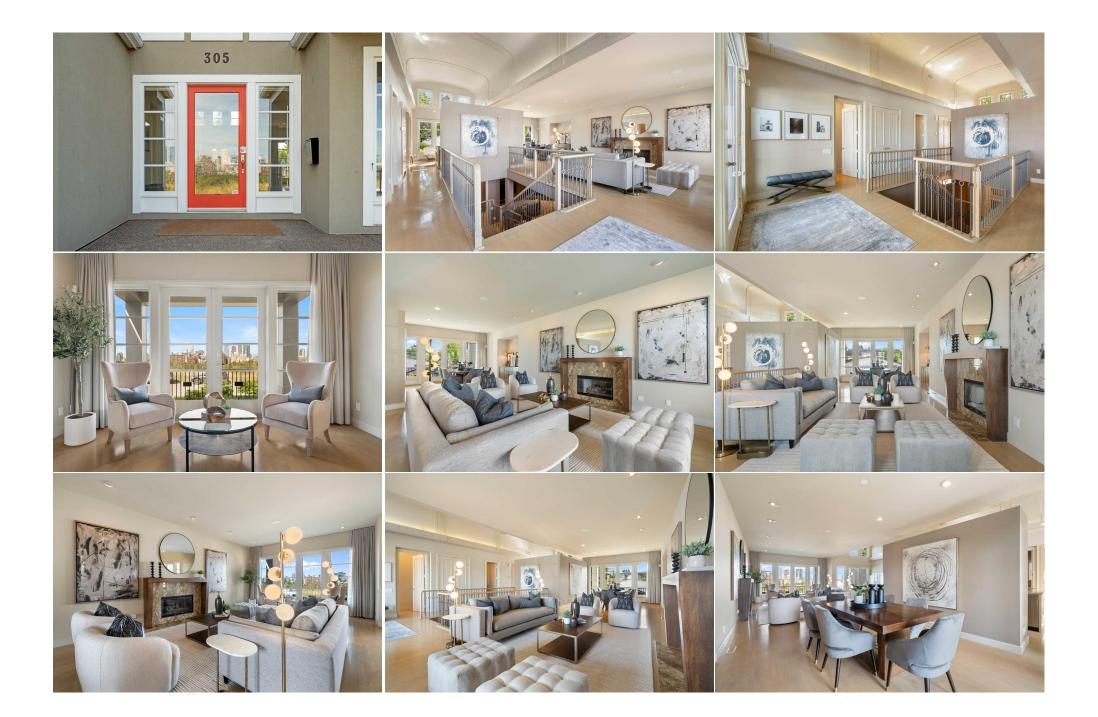

| Storage                                         | Basement<br>Basement                                                                                                                                                                                                                                                                                                                                                                                                                                                                                                                                                                                                                                                                                                                                                                                                                                                                                                                                                                                                                                                                                                                                                                                                                                                                                                                                                                                                                                                                                                                                                                                                                                                                                                                                                                                                                                                                                                                                                                                                                                                                                                                                               | 3`9" x 5`8"<br>7`8" x 7`2" | Storage<br>Furnace/Utility Room<br>Legal/Tax/Financial | Basement<br>Basement | 6`6" x 4`1"<br>13`5" x 7`9" |  |  |  |
|-------------------------------------------------|--------------------------------------------------------------------------------------------------------------------------------------------------------------------------------------------------------------------------------------------------------------------------------------------------------------------------------------------------------------------------------------------------------------------------------------------------------------------------------------------------------------------------------------------------------------------------------------------------------------------------------------------------------------------------------------------------------------------------------------------------------------------------------------------------------------------------------------------------------------------------------------------------------------------------------------------------------------------------------------------------------------------------------------------------------------------------------------------------------------------------------------------------------------------------------------------------------------------------------------------------------------------------------------------------------------------------------------------------------------------------------------------------------------------------------------------------------------------------------------------------------------------------------------------------------------------------------------------------------------------------------------------------------------------------------------------------------------------------------------------------------------------------------------------------------------------------------------------------------------------------------------------------------------------------------------------------------------------------------------------------------------------------------------------------------------------------------------------------------------------------------------------------------------------|----------------------------|--------------------------------------------------------|----------------------|-----------------------------|--|--|--|
| Title:<br>Fee Simple                            |                                                                                                                                                                                                                                                                                                                                                                                                                                                                                                                                                                                                                                                                                                                                                                                                                                                                                                                                                                                                                                                                                                                                                                                                                                                                                                                                                                                                                                                                                                                                                                                                                                                                                                                                                                                                                                                                                                                                                                                                                                                                                                                                                                    | Zoning:<br><b>R-C2</b>     |                                                        |                      |                             |  |  |  |
| Legal Desc:                                     | 144FL                                                                                                                                                                                                                                                                                                                                                                                                                                                                                                                                                                                                                                                                                                                                                                                                                                                                                                                                                                                                                                                                                                                                                                                                                                                                                                                                                                                                                                                                                                                                                                                                                                                                                                                                                                                                                                                                                                                                                                                                                                                                                                                                                              |                            | Remarks                                                |                      |                             |  |  |  |
| Pub Rmks:<br>Inclusions:<br>Property Listed By: | OPEN HOUSE Saturday September 28th 12-2pm - Located on one of the most sought after and coveted streets, this immaculate 1860 sq.ft. custom-built bungalow<br>has one of the best city skyline views you will find. Perched on this very private street with unobstructed panoramic views of the downtown, this property is an<br>absolute find! The West Coast inspired exterior, designed by renowned Architect Richard Lindseth, features a unique barrel-vaulted ceiling that spans the depth of<br>the home showering the principal rooms with tons of natural light, and beautiful French doors lead to the inviting covered porches that offer exceptional views fron<br>and back. Hardwood floors, custom lighting and new shades and draperies enhance every space. The inviting living room has double glass doors showcasing the<br>breathtaking downtown views and is a perfect spot for entertaining or relaxing by the fire. The dining room overlooks the backyard and is adjacent to the kitchen a<br>the back of the house and provides a generous space for elegant dining. The kitchen is light and bright with a large island, eat-in dining and plenty of cabinet<br>space. The main floor office is private and comfortable offering a quiet place to retreat and work. You will appreciate the large mudroom that is also home to your<br>main floor laundry and offers excellent storage. The primary bedroom offers exceptional views and features another gas fireplace, large 4-piece ensuite and huge<br>walk-in closet. The basement is a great spot to lounge and watch a movie or have a large group over for games night. Open to the main floor, the basement is brigh<br>and welcoming and an extension of main floor living. The heated floors, and fireplace provide the cozy factor on cold evenings. Two bedrooms with a large, shared<br>bathroom allow for extended family or guests to stay with their own space and privacy. The basement is complete with extra storage and a large utility room. The<br>backyard is a private oasis that has been professionally landscaped and beautifully complimented by a large co |                            |                                                        |                      |                             |  |  |  |