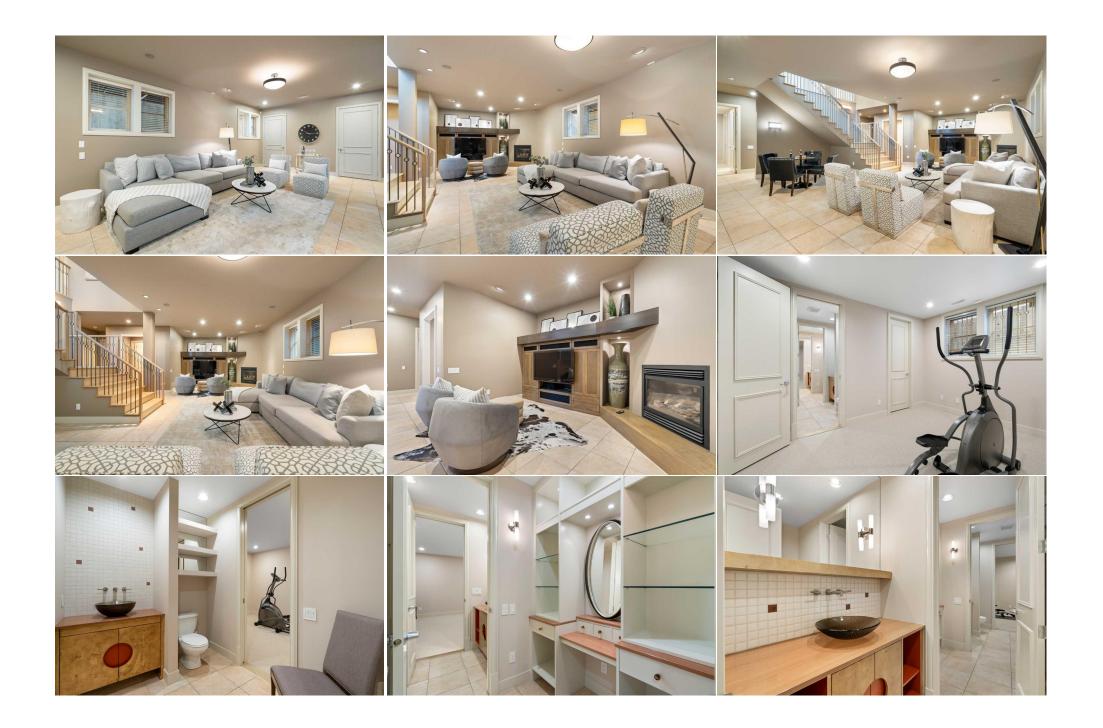

| Storage                                         | Basement<br>Basement                                                                                                                                                                                                                                                                                                                                                                                                                                                                                                                                                                                                                                                                                                                                                                                                                                                                                                                                                                                                                                                                                                                                                                                                                                                                                                                                                                                                                                                                                                                                                                                                                                                                                                                                                                                                                                                                                                                                                                                                                                                                                                                                               | 3`9" x 5`8"<br>7`8" x 7`2" | Storage<br>Furnace/Utility Room<br>Legal/Tax/Financial | Basement<br>Basement | 6`6" x 4`1"<br>13`5" x 7`9" |  |  |  |
|-------------------------------------------------|--------------------------------------------------------------------------------------------------------------------------------------------------------------------------------------------------------------------------------------------------------------------------------------------------------------------------------------------------------------------------------------------------------------------------------------------------------------------------------------------------------------------------------------------------------------------------------------------------------------------------------------------------------------------------------------------------------------------------------------------------------------------------------------------------------------------------------------------------------------------------------------------------------------------------------------------------------------------------------------------------------------------------------------------------------------------------------------------------------------------------------------------------------------------------------------------------------------------------------------------------------------------------------------------------------------------------------------------------------------------------------------------------------------------------------------------------------------------------------------------------------------------------------------------------------------------------------------------------------------------------------------------------------------------------------------------------------------------------------------------------------------------------------------------------------------------------------------------------------------------------------------------------------------------------------------------------------------------------------------------------------------------------------------------------------------------------------------------------------------------------------------------------------------------|----------------------------|--------------------------------------------------------|----------------------|-----------------------------|--|--|--|
| Title:<br>Fee Simple                            |                                                                                                                                                                                                                                                                                                                                                                                                                                                                                                                                                                                                                                                                                                                                                                                                                                                                                                                                                                                                                                                                                                                                                                                                                                                                                                                                                                                                                                                                                                                                                                                                                                                                                                                                                                                                                                                                                                                                                                                                                                                                                                                                                                    | Zoning:<br><b>R-C2</b>     |                                                        |                      |                             |  |  |  |
| Legal Desc:                                     | 144FL                                                                                                                                                                                                                                                                                                                                                                                                                                                                                                                                                                                                                                                                                                                                                                                                                                                                                                                                                                                                                                                                                                                                                                                                                                                                                                                                                                                                                                                                                                                                                                                                                                                                                                                                                                                                                                                                                                                                                                                                                                                                                                                                                              |                            | Remarks                                                |                      |                             |  |  |  |
| Pub Rmks:<br>Inclusions:<br>Property Listed By: | OPEN HOUSE Saturday September 28th 12-2pm - Located on one of the most sought after and coveted streets, this immaculate 1860 sq.ft. custom-built bungalow<br>has one of the best city skyline views you will find. Perched on this very private street with unobstructed panoramic views of the downtown, this property is an<br>absolute find! The West Coast inspired exterior, designed by renowned Architect Richard Lindseth, features a unique barrel-vaulted ceiling that spans the depth of<br>the home showering the principal rooms with tons of natural light, and beautiful French doors lead to the inviting covered porches that offer exceptional views fron<br>and back. Hardwood floors, custom lighting and new shades and draperies enhance every space. The inviting living room has double glass doors showcasing the<br>breathtaking downtown views and is a perfect spot for entertaining or relaxing by the fire. The dining room overlooks the backyard and is adjacent to the kitchen a<br>the back of the house and provides a generous space for elegant dining. The kitchen is light and bright with a large island, eat-in dining and plenty of cabinet<br>space. The main floor office is private and comfortable offering a quiet place to retreat and work. You will appreciate the large mudroom that is also home to your<br>main floor laundry and offers excellent storage. The primary bedroom offers exceptional views and features another gas fireplace, large 4-piece ensuite and huge<br>walk-in closet. The basement is a great spot to lounge and watch a movie or have a large group over for games night. Open to the main floor, the basement is brigh<br>and welcoming and an extension of main floor living. The heated floors, and fireplace provide the cozy factor on cold evenings. Two bedrooms with a large, shared<br>bathroom allow for extended family or guests to stay with their own space and privacy. The basement is complete with extra storage and a large utility room. The<br>backyard is a private oasis that has been professionally landscaped and beautifully complimented by a large co |                            |                                                        |                      |                             |  |  |  |