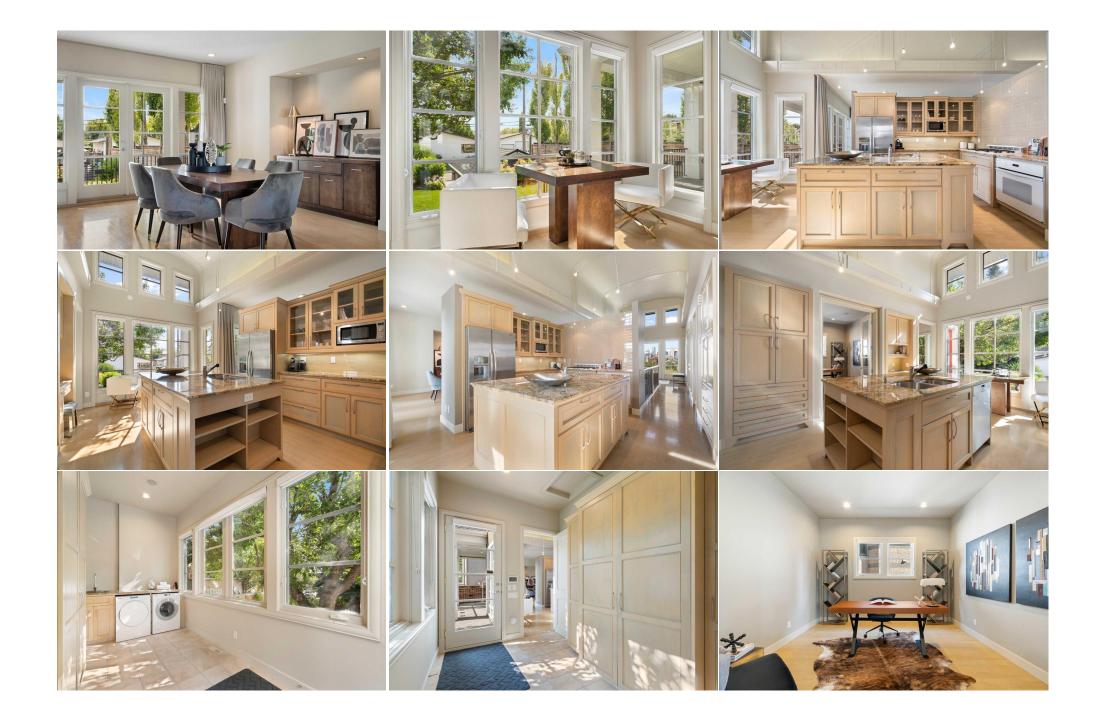

| Storage                                         | Basement<br>Basement                                                                                                                                                                                                                                                                                                                                                                                                                                                                                                                                                                                                                                                                                                                                                                                                                                                                                                                                                                                                                                                                                                                                                                                                                                                                                                                                                                                                                                                                                                                                                                                                                                                                                                                                                                                                                                                                                                                                                                                                                                                                                                                                               | 3`9" x 5`8"<br>7`8" x 7`2" | Storage<br>Furnace/Utility Room<br>Legal/Tax/Financial | Basement<br>Basement | 6`6" x 4`1"<br>13`5" x 7`9" |  |  |  |
|-------------------------------------------------|--------------------------------------------------------------------------------------------------------------------------------------------------------------------------------------------------------------------------------------------------------------------------------------------------------------------------------------------------------------------------------------------------------------------------------------------------------------------------------------------------------------------------------------------------------------------------------------------------------------------------------------------------------------------------------------------------------------------------------------------------------------------------------------------------------------------------------------------------------------------------------------------------------------------------------------------------------------------------------------------------------------------------------------------------------------------------------------------------------------------------------------------------------------------------------------------------------------------------------------------------------------------------------------------------------------------------------------------------------------------------------------------------------------------------------------------------------------------------------------------------------------------------------------------------------------------------------------------------------------------------------------------------------------------------------------------------------------------------------------------------------------------------------------------------------------------------------------------------------------------------------------------------------------------------------------------------------------------------------------------------------------------------------------------------------------------------------------------------------------------------------------------------------------------|----------------------------|--------------------------------------------------------|----------------------|-----------------------------|--|--|--|
| Title:<br>Fee Simple                            |                                                                                                                                                                                                                                                                                                                                                                                                                                                                                                                                                                                                                                                                                                                                                                                                                                                                                                                                                                                                                                                                                                                                                                                                                                                                                                                                                                                                                                                                                                                                                                                                                                                                                                                                                                                                                                                                                                                                                                                                                                                                                                                                                                    | Zoning:<br><b>R-C2</b>     |                                                        |                      |                             |  |  |  |
| Legal Desc:                                     | 144FL                                                                                                                                                                                                                                                                                                                                                                                                                                                                                                                                                                                                                                                                                                                                                                                                                                                                                                                                                                                                                                                                                                                                                                                                                                                                                                                                                                                                                                                                                                                                                                                                                                                                                                                                                                                                                                                                                                                                                                                                                                                                                                                                                              |                            | Remarks                                                |                      |                             |  |  |  |
| Pub Rmks:<br>Inclusions:<br>Property Listed By: | OPEN HOUSE Saturday September 28th 12-2pm - Located on one of the most sought after and coveted streets, this immaculate 1860 sq.ft. custom-built bungalow<br>has one of the best city skyline views you will find. Perched on this very private street with unobstructed panoramic views of the downtown, this property is an<br>absolute find! The West Coast inspired exterior, designed by renowned Architect Richard Lindseth, features a unique barrel-vaulted ceiling that spans the depth of<br>the home showering the principal rooms with tons of natural light, and beautiful French doors lead to the inviting covered porches that offer exceptional views fron<br>and back. Hardwood floors, custom lighting and new shades and draperies enhance every space. The inviting living room has double glass doors showcasing the<br>breathtaking downtown views and is a perfect spot for entertaining or relaxing by the fire. The dining room overlooks the backyard and is adjacent to the kitchen a<br>the back of the house and provides a generous space for elegant dining. The kitchen is light and bright with a large island, eat-in dining and plenty of cabinet<br>space. The main floor office is private and comfortable offering a quiet place to retreat and work. You will appreciate the large mudroom that is also home to your<br>main floor laundry and offers excellent storage. The primary bedroom offers exceptional views and features another gas fireplace, large 4-piece ensuite and huge<br>walk-in closet. The basement is a great spot to lounge and watch a movie or have a large group over for games night. Open to the main floor, the basement is brigh<br>and welcoming and an extension of main floor living. The heated floors, and fireplace provide the cozy factor on cold evenings. Two bedrooms with a large, shared<br>bathroom allow for extended family or guests to stay with their own space and privacy. The basement is complete with extra storage and a large utility room. The<br>backyard is a private oasis that has been professionally landscaped and beautifully complimented by a large co |                            |                                                        |                      |                             |  |  |  |