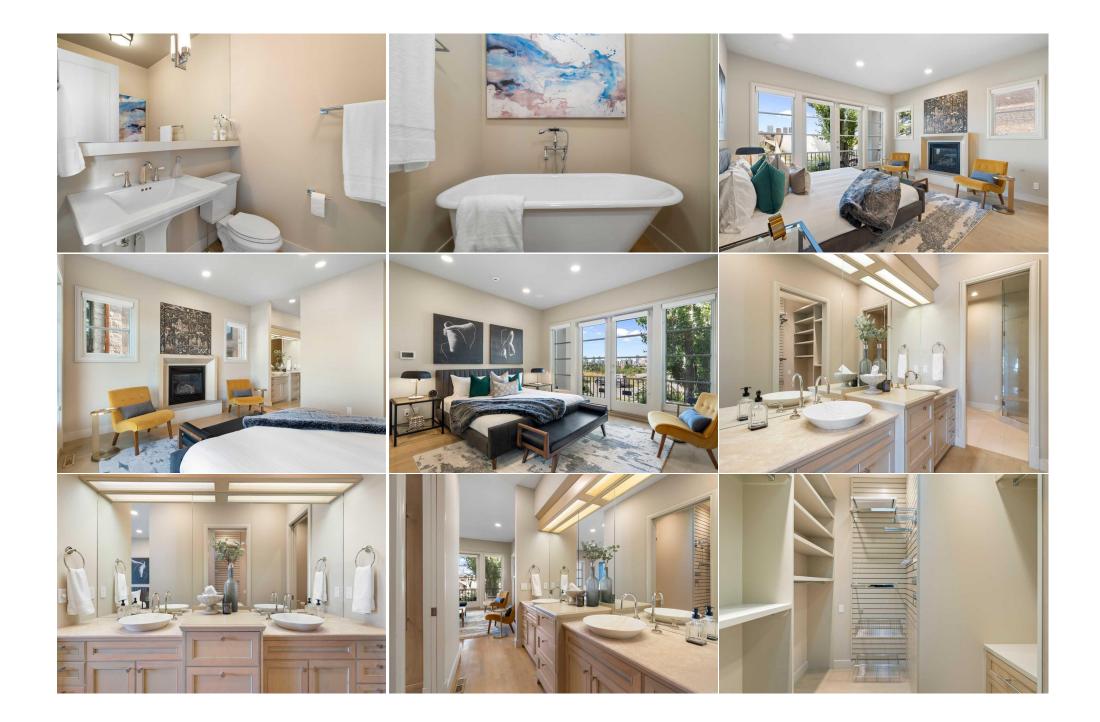

| Storage                                         | Basement<br>Basement                                                                                                                                                                                                                                                                                                                                                                                                                                                                                                                                                                                                                                                                                                                                                                                                                                                                                                                                                                                                                                                                                                                                                                                                                                                                                                                                                                                                                                                                                                                                                                                                                                                                                                                                                                                                                                                                                                                                                                                                                                                                                                                                               | 3`9" x 5`8"<br>7`8" x 7`2" | Storage<br>Furnace/Utility Room<br>Legal/Tax/Financial | Basement<br>Basement | 6`6" x 4`1"<br>13`5" x 7`9" |  |  |  |
|-------------------------------------------------|--------------------------------------------------------------------------------------------------------------------------------------------------------------------------------------------------------------------------------------------------------------------------------------------------------------------------------------------------------------------------------------------------------------------------------------------------------------------------------------------------------------------------------------------------------------------------------------------------------------------------------------------------------------------------------------------------------------------------------------------------------------------------------------------------------------------------------------------------------------------------------------------------------------------------------------------------------------------------------------------------------------------------------------------------------------------------------------------------------------------------------------------------------------------------------------------------------------------------------------------------------------------------------------------------------------------------------------------------------------------------------------------------------------------------------------------------------------------------------------------------------------------------------------------------------------------------------------------------------------------------------------------------------------------------------------------------------------------------------------------------------------------------------------------------------------------------------------------------------------------------------------------------------------------------------------------------------------------------------------------------------------------------------------------------------------------------------------------------------------------------------------------------------------------|----------------------------|--------------------------------------------------------|----------------------|-----------------------------|--|--|--|
| Title:<br>Fee Simple                            |                                                                                                                                                                                                                                                                                                                                                                                                                                                                                                                                                                                                                                                                                                                                                                                                                                                                                                                                                                                                                                                                                                                                                                                                                                                                                                                                                                                                                                                                                                                                                                                                                                                                                                                                                                                                                                                                                                                                                                                                                                                                                                                                                                    | Zoning:<br><b>R-C2</b>     |                                                        |                      |                             |  |  |  |
| Legal Desc:                                     | 144FL                                                                                                                                                                                                                                                                                                                                                                                                                                                                                                                                                                                                                                                                                                                                                                                                                                                                                                                                                                                                                                                                                                                                                                                                                                                                                                                                                                                                                                                                                                                                                                                                                                                                                                                                                                                                                                                                                                                                                                                                                                                                                                                                                              |                            | Remarks                                                |                      |                             |  |  |  |
| Pub Rmks:<br>Inclusions:<br>Property Listed By: | OPEN HOUSE Saturday September 28th 12-2pm - Located on one of the most sought after and coveted streets, this immaculate 1860 sq.ft. custom-built bungalow<br>has one of the best city skyline views you will find. Perched on this very private street with unobstructed panoramic views of the downtown, this property is an<br>absolute find! The West Coast inspired exterior, designed by renowned Architect Richard Lindseth, features a unique barrel-vaulted ceiling that spans the depth of<br>the home showering the principal rooms with tons of natural light, and beautiful French doors lead to the inviting covered porches that offer exceptional views fron<br>and back. Hardwood floors, custom lighting and new shades and draperies enhance every space. The inviting living room has double glass doors showcasing the<br>breathtaking downtown views and is a perfect spot for entertaining or relaxing by the fire. The dining room overlooks the backyard and is adjacent to the kitchen a<br>the back of the house and provides a generous space for elegant dining. The kitchen is light and bright with a large island, eat-in dining and plenty of cabinet<br>space. The main floor office is private and comfortable offering a quiet place to retreat and work. You will appreciate the large mudroom that is also home to your<br>main floor laundry and offers excellent storage. The primary bedroom offers exceptional views and features another gas fireplace, large 4-piece ensuite and huge<br>walk-in closet. The basement is a great spot to lounge and watch a movie or have a large group over for games night. Open to the main floor, the basement is brigh<br>and welcoming and an extension of main floor living. The heated floors, and fireplace provide the cozy factor on cold evenings. Two bedrooms with a large, shared<br>bathroom allow for extended family or guests to stay with their own space and privacy. The basement is complete with extra storage and a large utility room. The<br>backyard is a private oasis that has been professionally landscaped and beautifully complimented by a large co |                            |                                                        |                      |                             |  |  |  |