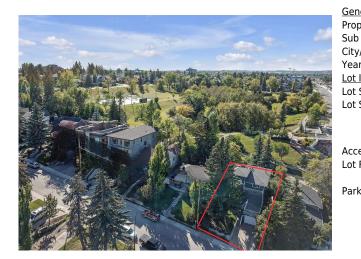

## 1405 24 Street, Calgary T3C 1H9

| MLS®#:  | A2166850 | Area:   | Shaganappi | Listing<br>Date: | 09/18/24       | List Price: <b>\$899,900</b> |
|---------|----------|---------|------------|------------------|----------------|------------------------------|
| Status: | Pending  | County: | Calgary    | Change:          | -\$40k, 06-Nov | Association: Fort McMurray   |

| General Information |                        |                     |                      | DOM                      |                         |
|---------------------|------------------------|---------------------|----------------------|--------------------------|-------------------------|
| Prop Type:          | Residential            |                     |                      | 125                      |                         |
| Sub Type:           | Detached               |                     |                      | <u>Layout</u>            |                         |
| City/Town:          | Calgary                | Finished Floor Are  | <u>ea</u>            | Beds:                    | 5 (3 2 )                |
| Year Built:         | 1948                   | Abv Sqft:           | 2,454                | Baths:                   | 3.5 (3 1)               |
| Lot Information     |                        | Low Sqft:           |                      | Style:                   | 2 Storey                |
| Lot Sz Ar:          | 5,629 sqft             | Ttl Sqft:           | 2,454                |                          |                         |
| Lot Shape:          |                        |                     |                      | Darking                  |                         |
|                     |                        |                     |                      | Parking                  |                         |
|                     |                        |                     |                      | Ttl Park:                | 4                       |
|                     |                        |                     |                      | Garage Sz:               | 2                       |
| Access:             |                        |                     |                      |                          |                         |
| Lot Feat:           | Back Lane, Back        | ard,Backs on to Par | k/Green Space,City I | Lot,Front Yard,Lawn,Inte | erior Lot,No Neighbours |
|                     | Behind,Landscap        | ed,Level,Many Trees | s,Rectangular Lot,Se | e Remarks,Treed          |                         |
| Park Feat:          | <b>Concrete Drivew</b> | ay,Double Garage At | tached,Front Drive,1 | <b>Fandem</b>            |                         |