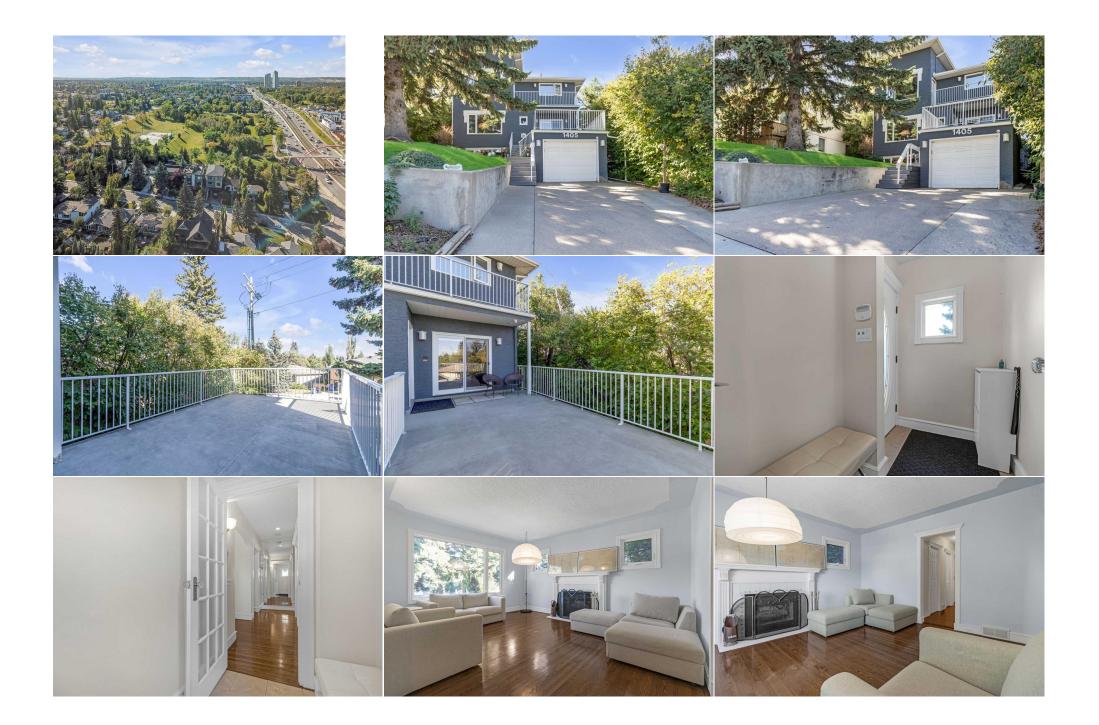

Utilities and Features

| surroundi<br>provides<br>outdoor li<br>chef's dre<br>bedroom                                                            | Zoning:<br>R-C2<br>ce the perfect blend of charm and architectur<br>lings while being just a 3-minute walk from th<br>unmatched features for its location and price<br>living spaces: a front patio with skyline views                                                                                                                                                                                                                                                                          | Legal/Tax/Financial<br>Remarks<br>ral design in this stunning inner-city home. Ner<br>he LRT for a seamless commute downtown. Wit<br>e. Step inside to find elegant arched entryways<br>s, a west-facing backvard with a built-in Lynx B                                                                                                                                                                                                                                                                                                                                      | ith nearly 3,500 square feet of developed livi<br>rs, solid oak floors, and three cozy gas firepla                                                                                                                                                                                                                                                                                                                                                     | ing space, this home<br>aces. Enjoy three                                                                                                                                                |
|-------------------------------------------------------------------------------------------------------------------------|-------------------------------------------------------------------------------------------------------------------------------------------------------------------------------------------------------------------------------------------------------------------------------------------------------------------------------------------------------------------------------------------------------------------------------------------------------------------------------------------------|-------------------------------------------------------------------------------------------------------------------------------------------------------------------------------------------------------------------------------------------------------------------------------------------------------------------------------------------------------------------------------------------------------------------------------------------------------------------------------------------------------------------------------------------------------------------------------|--------------------------------------------------------------------------------------------------------------------------------------------------------------------------------------------------------------------------------------------------------------------------------------------------------------------------------------------------------------------------------------------------------------------------------------------------------|------------------------------------------------------------------------------------------------------------------------------------------------------------------------------------------|
| Fee Simple   Legal Desc: 5536R   Pub Rmks: Experience   surroundi provides   outdoor li chef's dre   bedroom bedroom    | R-C2<br>ce the perfect blend of charm and architectur<br>lings while being just a 3-minute walk from th<br>unmatched features for its location and price<br>living spaces: a front patio with skyline views                                                                                                                                                                                                                                                                                     | Remarks<br>ral design in this stunning inner-city home. New<br>he LRT for a seamless commute downtown. Wit<br>e. Step inside to find elegant arched entryways                                                                                                                                                                                                                                                                                                                                                                                                                 | ith nearly 3,500 square feet of developed livi<br>rs, solid oak floors, and three cozy gas firepla                                                                                                                                                                                                                                                                                                                                                     | ing space, this home<br>aces. Enjoy three                                                                                                                                                |
| Fee Simple<br>Legal Desc: 5536R<br>Pub Rmks: Experience<br>surroundi<br>provides<br>outdoor li<br>chef's dre<br>bedroom | R-C2<br>ce the perfect blend of charm and architectur<br>lings while being just a 3-minute walk from th<br>unmatched features for its location and price<br>living spaces: a front patio with skyline views                                                                                                                                                                                                                                                                                     | ral design in this stunning inner-city home. Ne<br>he LRT for a seamless commute downtown. Wit<br>e. Step inside to find elegant arched entryways                                                                                                                                                                                                                                                                                                                                                                                                                             | ith nearly 3,500 square feet of developed livi<br>rs, solid oak floors, and three cozy gas firepla                                                                                                                                                                                                                                                                                                                                                     | ing space, this home<br>aces. Enjoy three                                                                                                                                                |
| Legal Desc: 5536R<br>Pub Rmks: Experience<br>surroundi<br>provides<br>outdoor li<br>chef's dre<br>bedroom               | ce the perfect blend of charm and architectur<br>lings while being just a 3-minute walk from th<br>unmatched features for its location and price<br>living spaces: a front patio with skyline views                                                                                                                                                                                                                                                                                             | ral design in this stunning inner-city home. Ne<br>he LRT for a seamless commute downtown. Wit<br>e. Step inside to find elegant arched entryways                                                                                                                                                                                                                                                                                                                                                                                                                             | ith nearly 3,500 square feet of developed livi<br>rs, solid oak floors, and three cozy gas firepla                                                                                                                                                                                                                                                                                                                                                     | ing space, this home<br>aces. Enjoy three                                                                                                                                                |
| Pub Rmks: Experience<br>surroundi<br>provides<br>outdoor li<br>chef's dre<br>bedroom                                    | ings while being just a 3-minute walk from th<br>unmatched features for its location and price<br>living spaces: a front patio with skyline views                                                                                                                                                                                                                                                                                                                                               | ral design in this stunning inner-city home. Ne<br>he LRT for a seamless commute downtown. Wit<br>e. Step inside to find elegant arched entryways                                                                                                                                                                                                                                                                                                                                                                                                                             | ith nearly 3,500 square feet of developed livi<br>rs, solid oak floors, and three cozy gas firepla                                                                                                                                                                                                                                                                                                                                                     | ing space, this home<br>aces. Enjoy three                                                                                                                                                |
| surroundi<br>provides<br>outdoor li<br>chef's dre<br>bedroom                                                            | ings while being just a 3-minute walk from th<br>unmatched features for its location and price<br>living spaces: a front patio with skyline views                                                                                                                                                                                                                                                                                                                                               | ral design in this stunning inner-city home. Ne<br>he LRT for a seamless commute downtown. Wit<br>e. Step inside to find elegant arched entryways                                                                                                                                                                                                                                                                                                                                                                                                                             | ith nearly 3,500 square feet of developed livi<br>rs, solid oak floors, and three cozy gas firepla                                                                                                                                                                                                                                                                                                                                                     | ing space, this home<br>aces. Enjoy three                                                                                                                                                |
| surroundi<br>provides<br>outdoor li<br>chef's dre<br>bedroom                                                            | ings while being just a 3-minute walk from th<br>unmatched features for its location and price<br>living spaces: a front patio with skyline views                                                                                                                                                                                                                                                                                                                                               | he LRT for a seamless commute downtown. Wit<br>e. Step inside to find elegant arched entryways                                                                                                                                                                                                                                                                                                                                                                                                                                                                                | ith nearly 3,500 square feet of developed livi<br>rs, solid oak floors, and three cozy gas firepla                                                                                                                                                                                                                                                                                                                                                     | ing space, this home<br>aces. Enjoy three                                                                                                                                                |
| (2023) fo<br>recording<br>quick acc<br>pathway.<br>becomes<br>seasonal<br>second fle                                    | is a 400-square-foot sanctuary, complete with<br>s and three and a half bathrooms, the home of<br>r noise reduction and thermal efficiency, a ne<br>g. The furnace and washer/dryer were update<br>cess to downtown via Bow Trail and a short w<br>Shaganappi Park, just behind the home, offe<br>a top spot for tobogganing. The Shaganappi<br>amenities like a hockey rink and skating rink<br>oor, and tandem garage. The main floor is ve<br>. This home is a unique blend of luxury, conve | d with an eat-up bar, and high-end appliances I<br>th a sitting area, an oversized walk-in closet wi<br>offers versatile spaces for family living and wo<br>ew water tank (2020), a backyard chain-link fer<br>ed in 2017, and a Nest smart thermostat enhan<br>valk to the Shaganappi train station. Cyclists wi<br>ers off-leash dog areas, playgrounds, and a cre<br>Community Association adds to the communit<br>k. Originally built in 1948, the home was extense<br>ersatile, with multiple work-from-home stations<br>enience, and community spirit in one of the cit | with a laundry chute, and a spa-like 5-piece e<br>orking from home. Recent updates include tr<br>ence (2021), and a comprehensive security sy<br>nces comfort and efficiency. The location is u<br>will love the direct access to bike paths leadin<br>eek that stays active in winter. In colder mor<br>ty charm with a tennis court, basketball cour<br>sively renovated in 1989/90, adding the kitc<br>us, and the second-floor hobby room can serv | ensuite. With five<br>riple-pane windows<br>ystem with 24/7 local<br>inbeatable, with<br>ng to the river<br>nths, the park<br>rt, clubhouse, and<br>when, dining area,<br>we as an extra |