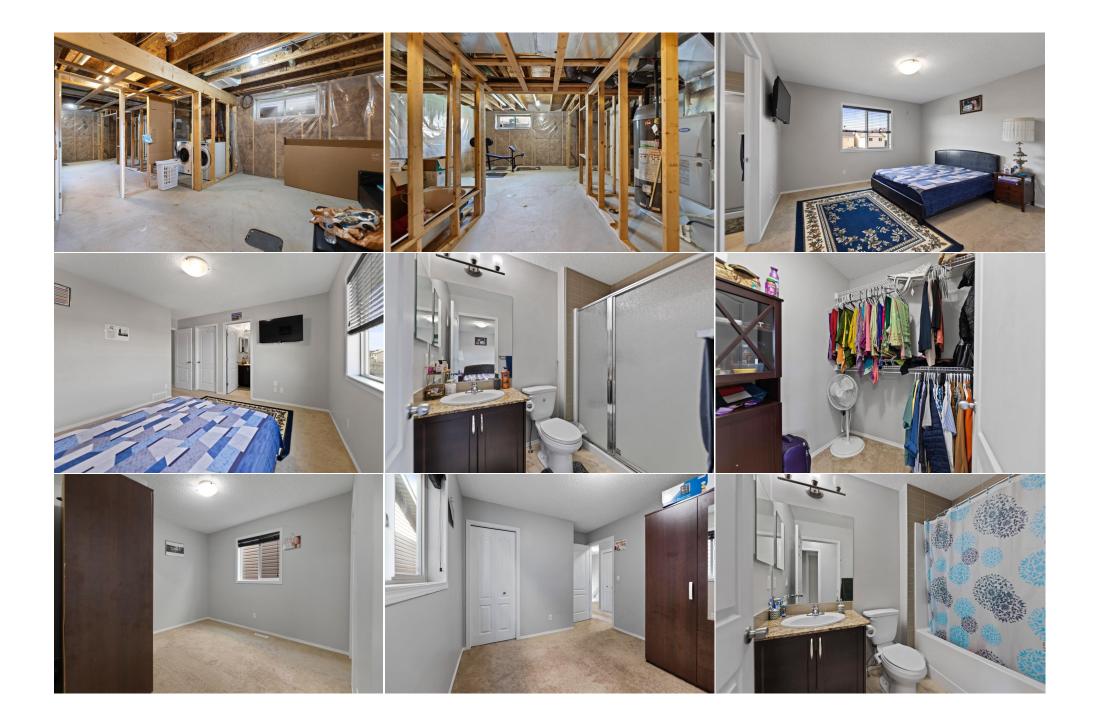

Utilities and Features

| Roof:<br>Heating:<br>Sewer:<br>Ext Feat: | Asphalt Shingle<br>Forced Air<br>None | e                   |                                    | Construction:<br>Concrete,Vinyl Siding<br>Flooring:<br>Carpet,Laminate,Tile<br>Water Source:<br>Fnd/Bsmt:<br>Poured Concrete |        |                   |
|------------------------------------------|---------------------------------------|---------------------|------------------------------------|------------------------------------------------------------------------------------------------------------------------------|--------|-------------------|
| Kitchen Appl:                            |                                       | -                   | ave,Microwave Hood Fan,Refrigerato | or,Washer/Dryer                                                                                                              |        |                   |
| Int Feat:<br>Utilities:                  |                                       | No Animal Home,No S | moking Home,Pantry                 |                                                                                                                              |        |                   |
| otinites.                                |                                       |                     |                                    | Room Information                                                                                                             |        |                   |
| Room                                     |                                       | Level               | Dimensions                         | Room                                                                                                                         | Level  | <u>Dimensions</u> |
| Dining Room                              |                                       | Main                | 9`11" x 5`11"                      | Living Room                                                                                                                  | Main   | 18`2" x 12`11"    |
| Kitchen                                  |                                       | Main                | 12`11" x 10`6"                     | Bedroom - Primary                                                                                                            | Second | 13`1" x 11`9"     |
| Bedroom                                  |                                       | Second              | 11`1" x 9`2"                       | Bedroom                                                                                                                      | Second | 10`0" x 9`8"      |
| 2pc Bathroom                             |                                       | Main                | 5`3" x 4`8"                        | 3pc Ensuite bath                                                                                                             | Second | 8`2" x 5`5"       |
| 4pc Bathroom                             |                                       | Second              | 7`9" x 5`5"                        | Walk-In Closet                                                                                                               | Second | 5`8" x 5`4"       |
| Foyer                                    |                                       | Main                | 5`0" x 5`0"                        | Pantry                                                                                                                       | Main   | 5`7" x 4`2"       |
|                                          |                                       |                     |                                    | Legal/Tax/Financial                                                                                                          |        |                   |

| Title:              | Zoning:                                                                                                                                                                                                                                                                                                                                                                                                                                                                                                                                                                                                                                                                                                             |  |  |  |  |  |
|---------------------|---------------------------------------------------------------------------------------------------------------------------------------------------------------------------------------------------------------------------------------------------------------------------------------------------------------------------------------------------------------------------------------------------------------------------------------------------------------------------------------------------------------------------------------------------------------------------------------------------------------------------------------------------------------------------------------------------------------------|--|--|--|--|--|
| <b>Fee Simple</b>   | R-2                                                                                                                                                                                                                                                                                                                                                                                                                                                                                                                                                                                                                                                                                                                 |  |  |  |  |  |
| Legal Desc:         | 1311051                                                                                                                                                                                                                                                                                                                                                                                                                                                                                                                                                                                                                                                                                                             |  |  |  |  |  |
|                     | Remarks                                                                                                                                                                                                                                                                                                                                                                                                                                                                                                                                                                                                                                                                                                             |  |  |  |  |  |
| Pub Rmks:           | This well-maintained detached home offers 3 bedrooms, 2.5 bathrooms, and a double detached garage, perfect for family living. The bright and open main floor<br>features a spacious living area and a kitchen with a walk-in pantry for extra storage. Upstairs, the master bedroom has its own ensuite, along with two additional<br>bedrooms and a full bathroom. Located in a fantastic neighbourhood, the home is close to schools, shopping plazas, parks, and other key amenities. The layout is<br>designed for both comfort and practicality, making it ideal for families. Enjoy ample parking, storage, and a friendly community setting. Schedule your viewing<br>today to experience this inviting home |  |  |  |  |  |
| Inclusions:         | Garage door opener.                                                                                                                                                                                                                                                                                                                                                                                                                                                                                                                                                                                                                                                                                                 |  |  |  |  |  |
| Property Listed By: | Prep Ultra                                                                                                                                                                                                                                                                                                                                                                                                                                                                                                                                                                                                                                                                                                          |  |  |  |  |  |