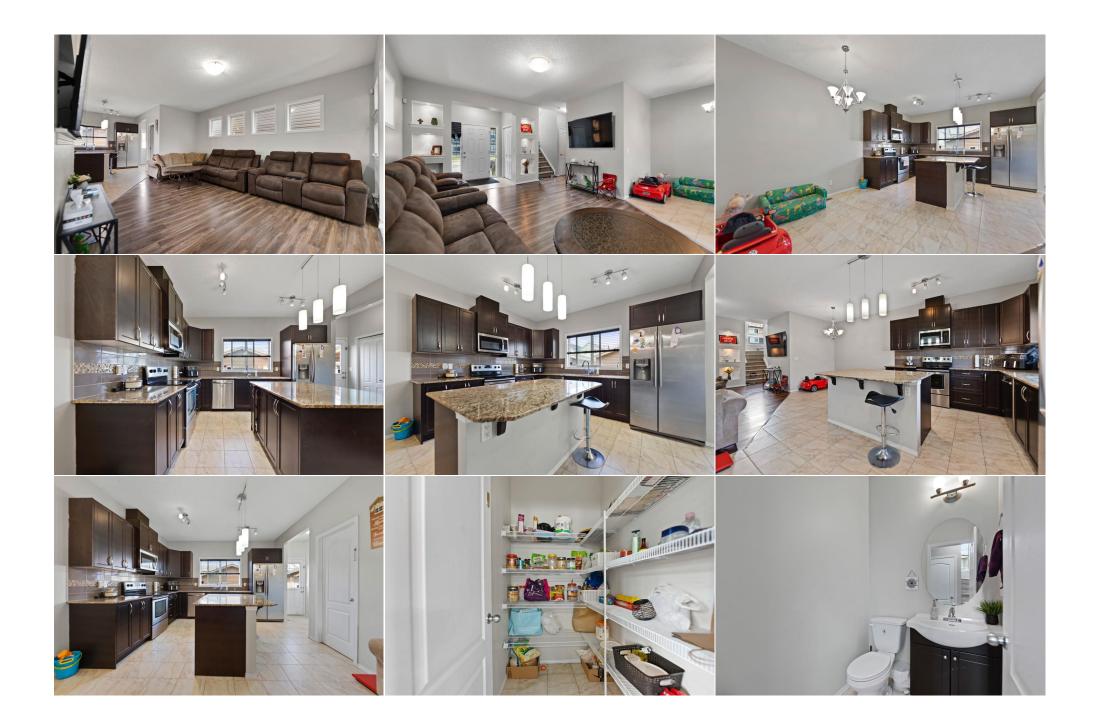

Utilities and Features

| Roof:<br>Heating:<br>Sewer:<br>Ext Feat: | Asphalt Shingle<br>Forced Air<br>None | e                   |                                    | Construction:<br>Concrete,Vinyl Siding<br>Flooring:<br>Carpet,Laminate,Tile<br>Water Source:<br>Fnd/Bsmt:<br>Poured Concrete |        |                   |
|------------------------------------------|---------------------------------------|---------------------|------------------------------------|------------------------------------------------------------------------------------------------------------------------------|--------|-------------------|
| Kitchen Appl:                            |                                       | -                   | ave,Microwave Hood Fan,Refrigerato | or,Washer/Dryer                                                                                                              |        |                   |
| Int Feat:<br>Utilities:                  |                                       | No Animal Home,No S | moking Home,Pantry                 |                                                                                                                              |        |                   |
| otinites.                                |                                       |                     |                                    | Room Information                                                                                                             |        |                   |
| Room                                     |                                       | Level               | Dimensions                         | Room                                                                                                                         | Level  | <u>Dimensions</u> |
| Dining Room                              |                                       | Main                | 9`11" x 5`11"                      | Living Room                                                                                                                  | Main   | 18`2" x 12`11"    |
| Kitchen                                  |                                       | Main                | 12`11" x 10`6"                     | Bedroom - Primary                                                                                                            | Second | 13`1" x 11`9"     |
| Bedroom                                  |                                       | Second              | 11`1" x 9`2"                       | Bedroom                                                                                                                      | Second | 10`0" x 9`8"      |
| 2pc Bathroom                             |                                       | Main                | 5`3" x 4`8"                        | 3pc Ensuite bath                                                                                                             | Second | 8`2" x 5`5"       |
| 4pc Bathroom                             |                                       | Second              | 7`9" x 5`5"                        | Walk-In Closet                                                                                                               | Second | 5`8" x 5`4"       |
| Foyer                                    |                                       | Main                | 5`0" x 5`0"                        | Pantry                                                                                                                       | Main   | 5`7" x 4`2"       |
|                                          |                                       |                     |                                    | Legal/Tax/Financial                                                                                                          |        |                   |

| Title:              | Zoning:                                                                                                                                                                                                                                                                                                                                                                                                                                                                                                                                                                                                                                                                                                             |  |  |  |  |  |
|---------------------|---------------------------------------------------------------------------------------------------------------------------------------------------------------------------------------------------------------------------------------------------------------------------------------------------------------------------------------------------------------------------------------------------------------------------------------------------------------------------------------------------------------------------------------------------------------------------------------------------------------------------------------------------------------------------------------------------------------------|--|--|--|--|--|
| <b>Fee Simple</b>   | R-2                                                                                                                                                                                                                                                                                                                                                                                                                                                                                                                                                                                                                                                                                                                 |  |  |  |  |  |
| Legal Desc:         | 1311051                                                                                                                                                                                                                                                                                                                                                                                                                                                                                                                                                                                                                                                                                                             |  |  |  |  |  |
|                     | Remarks                                                                                                                                                                                                                                                                                                                                                                                                                                                                                                                                                                                                                                                                                                             |  |  |  |  |  |
| Pub Rmks:           | This well-maintained detached home offers 3 bedrooms, 2.5 bathrooms, and a double detached garage, perfect for family living. The bright and open main floor<br>features a spacious living area and a kitchen with a walk-in pantry for extra storage. Upstairs, the master bedroom has its own ensuite, along with two additional<br>bedrooms and a full bathroom. Located in a fantastic neighbourhood, the home is close to schools, shopping plazas, parks, and other key amenities. The layout is<br>designed for both comfort and practicality, making it ideal for families. Enjoy ample parking, storage, and a friendly community setting. Schedule your viewing<br>today to experience this inviting home |  |  |  |  |  |
| Inclusions:         | Garage door opener.                                                                                                                                                                                                                                                                                                                                                                                                                                                                                                                                                                                                                                                                                                 |  |  |  |  |  |
| Property Listed By: | Prep Ultra                                                                                                                                                                                                                                                                                                                                                                                                                                                                                                                                                                                                                                                                                                          |  |  |  |  |  |