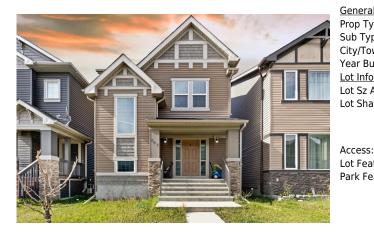

## 297 SKYVIEW RANCH Boulevard, Calgary T3N 0M2

| MLS®#:  | A2166923 | Area:   | Skyview Ranch | Listing<br>Date: | 09/18/24 | List Price: <b>\$574,900</b> |
|---------|----------|---------|---------------|------------------|----------|------------------------------|
| Status: | Active   | County: | Calgary       | Change:          | None     | Association: Fort McMurray   |

| ral Information  | <u>1</u>       |                   |       | DOM           |           |
|------------------|----------------|-------------------|-------|---------------|-----------|
| Туре:            | Residential    |                   |       | 1             |           |
| ype:             | Detached       |                   |       | <u>Layout</u> |           |
| own:             | Calgary        | Finished Floor Ar | ea    | Beds:         | 3 (3 )    |
| Built:           | 2013           | Abv Sqft:         | 1,508 | Baths:        | 2.5 (2 1) |
| <u>formation</u> |                | Low Sqft:         |       | Style:        | 2 Storey  |
| z Ar:            | 2,820 sqft     | Ttl Sqft:         | 1,508 |               |           |
| nape:            |                |                   |       | Parking       |           |
|                  |                |                   |       | Ttl Park:     | 2         |
|                  |                |                   |       | Garage Sz:    | 2         |
| SS:              |                |                   |       |               |           |
| eat:             | Back Yard,Lawn |                   |       |               |           |
| Feat:            | Double Garage  | Detached          |       |               |           |