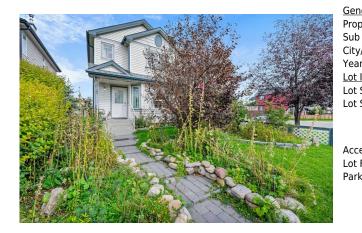

## 28 TARALEA Gardens, Calgary T3J4W4

| MLS®#:  | A2166927 | Area:   | Taradale | Listing          | 09/24/24       | List Price: <b>\$580,000</b> |
|---------|----------|---------|----------|------------------|----------------|------------------------------|
| Status: | Active   | County: | Calgary  | Date:<br>Change: | -\$20k, 19-Oct | Association: Fort McMurray   |

| neral Information    | <u>l</u>                                                                          |                   |           | DOM           |           |
|----------------------|-----------------------------------------------------------------------------------|-------------------|-----------|---------------|-----------|
| ор Туре:             | Residential                                                                       |                   |           | 57            |           |
| b Type:              | Detached                                                                          |                   |           | <u>Layout</u> |           |
| y/Town:              | Calgary                                                                           | Finished Floor Ar | <u>ea</u> | Beds:         | 4 (3 1 )  |
| ar Built:            | 2002                                                                              | Abv Sqft:         | 1,369     | Baths:        | 3.0 (3 0) |
| <u>t Information</u> |                                                                                   | Low Sqft:         |           | Style:        | 2 Storey  |
| t Sz Ar:             | 3,585 sqft                                                                        | Ttl Sqft:         | 1,369     |               |           |
| t Shape:             |                                                                                   |                   |           | Parking       |           |
|                      |                                                                                   |                   |           | Ttl Park:     | 2         |
|                      |                                                                                   |                   |           | Garage Sz:    | 2         |
| cess:                |                                                                                   |                   |           |               |           |
| t Feat:<br>rk Feat:  | Back Lane,Back Yard,City Lot,Front Yard,Rectangular Lot<br>Double Garage Detached |                   |           |               |           |