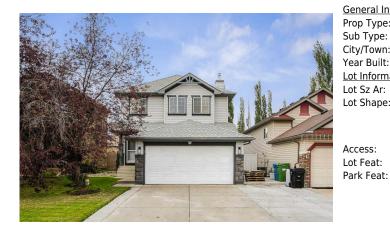

## 155 SOMERGLEN Common, Calgary T2Y 4A3

| Status: Active County: Calgary Change: None Association: Fort McMurray | MLS®#: | A2166938 | Area:   | Somerset | Listing<br>Date: | 09/19/24 | List Price: <b>\$624,900</b> |
|------------------------------------------------------------------------|--------|----------|---------|----------|------------------|----------|------------------------------|
|                                                                        |        | Active   | County: | Calgary  |                  | None     | Association: Fort McMurray   |

| neral Information  | -                      |                    |                     | DOM                   |           |
|--------------------|------------------------|--------------------|---------------------|-----------------------|-----------|
| ор Туре:           | Residential            |                    |                     | 0                     |           |
| b Type:            | Detached               |                    |                     | <u>Layout</u>         |           |
| y/Town:            | Calgary                | Finished Floor Ar  | <u>ea</u>           | Beds:                 | 3 (3 )    |
| ar Built:          | 2001                   | Abv Sqft:          | 1,518               | Baths:                | 2.5 (2 1) |
| <u>Information</u> |                        | Low Sqft:          |                     | Style:                | 2 Storey  |
| : Sz Ar:           | 4,499 sqft             | Ttl Sqft:          | 1,518               |                       |           |
| Shape:             |                        |                    |                     | Parking               |           |
|                    |                        |                    |                     | Ttl Park:             | 8         |
|                    |                        |                    |                     | Garage Sz:            | 2         |
| cess:              |                        |                    |                     | 2                     |           |
| Feat               | <b>Back Vard Front</b> | Vard Low Maintenar | nce Landscane Lands | caned Rectangular Lot |           |

Back Yard,Front Yard,Low Maintenance Landscape,Landscaped,Rectangular Lot Additional Parking,Double Garage Attached,Driveway,Front Drive,Garage Door Opener,Garage Faces Front

Utilities and Features

| Heating: F                                                                                     | Asphalt Shingle<br>Fireplace(s),Forced Air,Natural Gas                                                                                                                                                                                                                                                                        |                                                                |                                                                   | Mixed,Stone,Vinyl Siding,Wood Frame |                                                                |  |  |  |  |
|------------------------------------------------------------------------------------------------|-------------------------------------------------------------------------------------------------------------------------------------------------------------------------------------------------------------------------------------------------------------------------------------------------------------------------------|----------------------------------------------------------------|-------------------------------------------------------------------|-------------------------------------|----------------------------------------------------------------|--|--|--|--|
| Sewer:<br>Ext Feat:                                                                            | Lighting                                                                                                                                                                                                                                                                                                                      |                                                                | Carpet,Hardwood,Tile                                              | Flooring:<br>Carpet Hardwood Tile   |                                                                |  |  |  |  |
|                                                                                                |                                                                                                                                                                                                                                                                                                                               |                                                                | Water Source:                                                     | • • •                               |                                                                |  |  |  |  |
|                                                                                                |                                                                                                                                                                                                                                                                                                                               |                                                                | Fnd/Bsmt:                                                         |                                     |                                                                |  |  |  |  |
|                                                                                                |                                                                                                                                                                                                                                                                                                                               | Poured Concrete                                                |                                                                   |                                     |                                                                |  |  |  |  |
| Kitchen Appl:<br>Int Feat:                                                                     | Central Air Conditioner,Dishwasher,Electric Stove,Garage Control(s),Gas Water Heater,Range Hood,Refrigerator,Washer/Dryer,Window Coverings<br>Breakfast Bar,Closet Organizers,High Ceilings,Kitchen Island,No Smoking Home,Open Floorplan,Pantry,Soaking Tub,Storage,Vaulted Ceiling(s),Walk-In Closet(s)<br>Room Information |                                                                |                                                                   |                                     |                                                                |  |  |  |  |
| Utilities:                                                                                     |                                                                                                                                                                                                                                                                                                                               |                                                                | Room Information                                                  |                                     |                                                                |  |  |  |  |
|                                                                                                | Level                                                                                                                                                                                                                                                                                                                         | Dimensions                                                     | Room Information                                                  | Level                               | <u>Dimensions</u>                                              |  |  |  |  |
| Room                                                                                           | <u>Level</u><br>Main                                                                                                                                                                                                                                                                                                          | Dimensions<br>14`0" x 13`1"                                    |                                                                   | <u>Level</u><br>Main                | Dimensions<br>12`9" x 11`10"                                   |  |  |  |  |
| <u>Room</u><br>Great Room                                                                      |                                                                                                                                                                                                                                                                                                                               |                                                                | Room                                                              |                                     |                                                                |  |  |  |  |
| Room<br>Great Room<br>Dining Room                                                              | Main                                                                                                                                                                                                                                                                                                                          | 14`0" x 13`1"                                                  | <u>Room</u><br>Kitchen                                            | Main                                | 12`9" x 11`10"                                                 |  |  |  |  |
| Room<br>Great Room<br>Dining Room<br>2pc Bathroom                                              | Main<br>Main<br>Main                                                                                                                                                                                                                                                                                                          | 14`0" x 13`1"<br>11`10" x 6`3"                                 | <u>Room</u><br>Kitchen<br>Laundry                                 | Main<br>Main                        | 12`9" x 11`10"<br>8`5" x 5`5"                                  |  |  |  |  |
| Room<br>Great Room<br>Dining Room<br>2pc Bathroom<br>4pc Ensuite bath                          | Main<br>Main<br>Main                                                                                                                                                                                                                                                                                                          | 14`0" x 13`1"<br>11`10" x 6`3"<br>5`6" x 4`6"                  | <u>Room</u><br>Kitchen<br>Laundry<br>Bedroom - Primary            | Main<br>Main<br>Second              | 12`9" x 11`10"<br>8`5" x 5`5"<br>14`4" x 13`0"                 |  |  |  |  |
| Room<br>Great Room<br>Dining Room<br>2pc Bathroom<br>4pc Ensuite bath<br>Bedroom<br>Media Room | Main<br>Main<br>Main<br>Second                                                                                                                                                                                                                                                                                                | 14`0" x 13`1"<br>11`10" x 6`3"<br>5`6" x 4`6"<br>10`9" x 6`11" | <u>Room</u><br>Kitchen<br>Laundry<br>Bedroom - Primary<br>Bedroom | Main<br>Main<br>Second<br>Second    | 12`9" x 11`10"<br>8`5" x 5`5"<br>14`4" x 13`0"<br>10`3" x 9`9" |  |  |  |  |