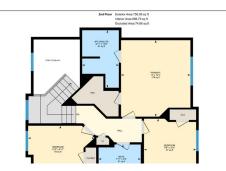

| neral Information  | -                      |                    |                     | DOM                   |           |
|--------------------|------------------------|--------------------|---------------------|-----------------------|-----------|
| ор Туре:           | Residential            |                    |                     | 0                     |           |
| b Type:            | Detached               |                    |                     | <u>Layout</u>         |           |
| y/Town:            | Calgary                | Finished Floor Ar  | <u>ea</u>           | Beds:                 | 3 (3 )    |
| ar Built:          | 2001                   | Abv Sqft:          | 1,518               | Baths:                | 2.5 (2 1) |
| <u>Information</u> |                        | Low Sqft:          |                     | Style:                | 2 Storey  |
| : Sz Ar:           | 4,499 sqft             | Ttl Sqft:          | 1,518               |                       |           |
| Shape:             |                        |                    |                     | Parking               |           |
|                    |                        |                    |                     | Ttl Park:             | 8         |
|                    |                        |                    |                     | Garage Sz:            | 2         |
| cess:              |                        |                    |                     | 2                     |           |
| Feat               | <b>Back Vard Front</b> | Vard Low Maintenar | nce Landscane Lands | caned Rectangular Lot |           |

Back Yard,Front Yard,Low Maintenance Landscape,Landscaped,Rectangular Lot Additional Parking,Double Garage Attached,Driveway,Front Drive,Garage Door Opener,Garage Faces Front

Utilities and Features

| Heating: F                                                                                     | Asphalt Shingle<br>Fireplace(s),Forced Air,Natural Gas                                                                                                                                                                                                                                                                        |                                                                |                                                                   | Mixed,Stone,Vinyl Siding,Wood Frame |                                                                |  |  |  |  |
|------------------------------------------------------------------------------------------------|-------------------------------------------------------------------------------------------------------------------------------------------------------------------------------------------------------------------------------------------------------------------------------------------------------------------------------|----------------------------------------------------------------|-------------------------------------------------------------------|-------------------------------------|----------------------------------------------------------------|--|--|--|--|
| Sewer:<br>Ext Feat:                                                                            | Lighting                                                                                                                                                                                                                                                                                                                      |                                                                | Carpet,Hardwood,Tile                                              | Flooring:<br>Carpet Hardwood Tile   |                                                                |  |  |  |  |
|                                                                                                |                                                                                                                                                                                                                                                                                                                               |                                                                | Water Source:                                                     | • • •                               |                                                                |  |  |  |  |
|                                                                                                |                                                                                                                                                                                                                                                                                                                               |                                                                | Fnd/Bsmt:                                                         |                                     |                                                                |  |  |  |  |
|                                                                                                |                                                                                                                                                                                                                                                                                                                               | Poured Concrete                                                |                                                                   |                                     |                                                                |  |  |  |  |
| Kitchen Appl:<br>Int Feat:                                                                     | Central Air Conditioner,Dishwasher,Electric Stove,Garage Control(s),Gas Water Heater,Range Hood,Refrigerator,Washer/Dryer,Window Coverings<br>Breakfast Bar,Closet Organizers,High Ceilings,Kitchen Island,No Smoking Home,Open Floorplan,Pantry,Soaking Tub,Storage,Vaulted Ceiling(s),Walk-In Closet(s)<br>Room Information |                                                                |                                                                   |                                     |                                                                |  |  |  |  |
| Utilities:                                                                                     |                                                                                                                                                                                                                                                                                                                               |                                                                | Room Information                                                  |                                     |                                                                |  |  |  |  |
|                                                                                                | Level                                                                                                                                                                                                                                                                                                                         | Dimensions                                                     | Room Information                                                  | Level                               | <u>Dimensions</u>                                              |  |  |  |  |
| Room                                                                                           | <u>Level</u><br>Main                                                                                                                                                                                                                                                                                                          | Dimensions<br>14`0" x 13`1"                                    |                                                                   | <u>Level</u><br>Main                | Dimensions<br>12`9" x 11`10"                                   |  |  |  |  |
| <u>Room</u><br>Great Room                                                                      |                                                                                                                                                                                                                                                                                                                               |                                                                | Room                                                              |                                     |                                                                |  |  |  |  |
| Room<br>Great Room<br>Dining Room                                                              | Main                                                                                                                                                                                                                                                                                                                          | 14`0" x 13`1"                                                  | <u>Room</u><br>Kitchen                                            | Main                                | 12`9" x 11`10"                                                 |  |  |  |  |
| Room<br>Great Room<br>Dining Room<br>2pc Bathroom                                              | Main<br>Main<br>Main                                                                                                                                                                                                                                                                                                          | 14`0" x 13`1"<br>11`10" x 6`3"                                 | <u>Room</u><br>Kitchen<br>Laundry                                 | Main<br>Main                        | 12`9" x 11`10"<br>8`5" x 5`5"                                  |  |  |  |  |
| Room<br>Great Room<br>Dining Room<br>2pc Bathroom<br>4pc Ensuite bath                          | Main<br>Main<br>Main                                                                                                                                                                                                                                                                                                          | 14`0" x 13`1"<br>11`10" x 6`3"<br>5`6" x 4`6"                  | <u>Room</u><br>Kitchen<br>Laundry<br>Bedroom - Primary            | Main<br>Main<br>Second              | 12`9" x 11`10"<br>8`5" x 5`5"<br>14`4" x 13`0"                 |  |  |  |  |
| Room<br>Great Room<br>Dining Room<br>2pc Bathroom<br>4pc Ensuite bath<br>Bedroom<br>Media Room | Main<br>Main<br>Main<br>Second                                                                                                                                                                                                                                                                                                | 14`0" x 13`1"<br>11`10" x 6`3"<br>5`6" x 4`6"<br>10`9" x 6`11" | <u>Room</u><br>Kitchen<br>Laundry<br>Bedroom - Primary<br>Bedroom | Main<br>Main<br>Second<br>Second    | 12`9" x 11`10"<br>8`5" x 5`5"<br>14`4" x 13`0"<br>10`3" x 9`9" |  |  |  |  |