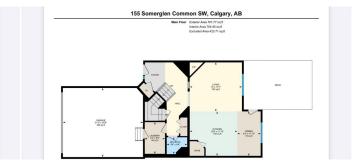

Back Yard,Front Yard,Low Maintenance Landscape,Landscaped,Rectangular Lot Additional Parking,Double Garage Attached,Driveway,Front Drive,Garage Door Opener,Garage Faces Front

Utilities and Features

| Heating: F                                                                                     | Asphalt Shingle<br>Fireplace(s),Forced Air,Natural Gas                                                                                                                                                                                                                                                                        |                                                                |                                                                   | Mixed,Stone,Vinyl Siding,Wood Frame |                                                                |  |  |  |  |
|------------------------------------------------------------------------------------------------|-------------------------------------------------------------------------------------------------------------------------------------------------------------------------------------------------------------------------------------------------------------------------------------------------------------------------------|----------------------------------------------------------------|-------------------------------------------------------------------|-------------------------------------|----------------------------------------------------------------|--|--|--|--|
| Sewer:<br>Ext Feat:                                                                            | Lighting                                                                                                                                                                                                                                                                                                                      |                                                                | Carpet,Hardwood,Tile                                              | Flooring:<br>Carpet Hardwood Tile   |                                                                |  |  |  |  |
|                                                                                                |                                                                                                                                                                                                                                                                                                                               |                                                                | Water Source:                                                     | • • •                               |                                                                |  |  |  |  |
|                                                                                                |                                                                                                                                                                                                                                                                                                                               |                                                                | Fnd/Bsmt:                                                         |                                     |                                                                |  |  |  |  |
|                                                                                                |                                                                                                                                                                                                                                                                                                                               | Poured Concrete                                                |                                                                   |                                     |                                                                |  |  |  |  |
| Kitchen Appl:<br>Int Feat:                                                                     | Central Air Conditioner,Dishwasher,Electric Stove,Garage Control(s),Gas Water Heater,Range Hood,Refrigerator,Washer/Dryer,Window Coverings<br>Breakfast Bar,Closet Organizers,High Ceilings,Kitchen Island,No Smoking Home,Open Floorplan,Pantry,Soaking Tub,Storage,Vaulted Ceiling(s),Walk-In Closet(s)<br>Room Information |                                                                |                                                                   |                                     |                                                                |  |  |  |  |
| Utilities:                                                                                     |                                                                                                                                                                                                                                                                                                                               |                                                                | Room Information                                                  |                                     |                                                                |  |  |  |  |
|                                                                                                | Level                                                                                                                                                                                                                                                                                                                         | Dimensions                                                     | Room Information                                                  | Level                               | <u>Dimensions</u>                                              |  |  |  |  |
| Room                                                                                           | <u>Level</u><br>Main                                                                                                                                                                                                                                                                                                          | Dimensions<br>14`0" x 13`1"                                    |                                                                   | <u>Level</u><br>Main                | Dimensions<br>12`9" x 11`10"                                   |  |  |  |  |
| <u>Room</u><br>Great Room                                                                      |                                                                                                                                                                                                                                                                                                                               |                                                                | Room                                                              |                                     |                                                                |  |  |  |  |
| Room<br>Great Room<br>Dining Room                                                              | Main                                                                                                                                                                                                                                                                                                                          | 14`0" x 13`1"                                                  | <u>Room</u><br>Kitchen                                            | Main                                | 12`9" x 11`10"                                                 |  |  |  |  |
| Room<br>Great Room<br>Dining Room<br>2pc Bathroom                                              | Main<br>Main<br>Main                                                                                                                                                                                                                                                                                                          | 14`0" x 13`1"<br>11`10" x 6`3"                                 | <u>Room</u><br>Kitchen<br>Laundry                                 | Main<br>Main                        | 12`9" x 11`10"<br>8`5" x 5`5"                                  |  |  |  |  |
| Room<br>Great Room<br>Dining Room<br>2pc Bathroom<br>4pc Ensuite bath                          | Main<br>Main<br>Main                                                                                                                                                                                                                                                                                                          | 14`0" x 13`1"<br>11`10" x 6`3"<br>5`6" x 4`6"                  | <u>Room</u><br>Kitchen<br>Laundry<br>Bedroom - Primary            | Main<br>Main<br>Second              | 12`9" x 11`10"<br>8`5" x 5`5"<br>14`4" x 13`0"                 |  |  |  |  |
| Room<br>Great Room<br>Dining Room<br>2pc Bathroom<br>4pc Ensuite bath<br>Bedroom<br>Media Room | Main<br>Main<br>Main<br>Second                                                                                                                                                                                                                                                                                                | 14`0" x 13`1"<br>11`10" x 6`3"<br>5`6" x 4`6"<br>10`9" x 6`11" | <u>Room</u><br>Kitchen<br>Laundry<br>Bedroom - Primary<br>Bedroom | Main<br>Main<br>Second<br>Second    | 12`9" x 11`10"<br>8`5" x 5`5"<br>14`4" x 13`0"<br>10`3" x 9`9" |  |  |  |  |