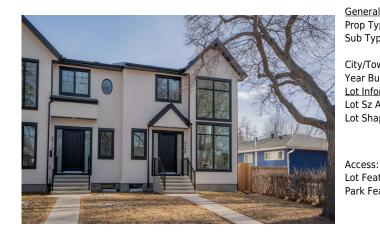

## 2708 17A Street, Calgary T2M 3S8

| MLS®#:  | A2167011 | Area:   | Capitol Hill | Listing<br>Date: | 01/30/25 | List Price: <b>\$1,159,000</b> |
|---------|----------|---------|--------------|------------------|----------|--------------------------------|
| Status: | Active   | County: | Calgary      | Change:          | None     | Association: Fort McMurray     |

| al Information   |                                                         |                   |           | DOM           |                     |  |  |
|------------------|---------------------------------------------------------|-------------------|-----------|---------------|---------------------|--|--|
| ype:             | Residential                                             |                   |           | 39            |                     |  |  |
| ype:             | Semi Detached                                           | (Half             |           | <u>Layout</u> |                     |  |  |
|                  | Duplex)                                                 | Finished Floor Ar | <u>ea</u> | Beds:         | 5 (3 2 )            |  |  |
| own:             | Calgary                                                 | Abv Sqft:         | 1,961     | Baths:        | 3.5 (3 1)           |  |  |
| Built:           | 2024                                                    | Low Sqft:         |           | Style:        | 2 Storey, Attached- |  |  |
| <u>formation</u> |                                                         | Ttl Sqft:         | 1,961     |               | Side by Side        |  |  |
| Ar:              | 6,189 sqft                                              |                   |           |               |                     |  |  |
| ape:             |                                                         |                   |           | Parking       |                     |  |  |
|                  |                                                         |                   |           | Ttl Park:     | 2                   |  |  |
|                  |                                                         |                   |           | Garage Sz:    | 2                   |  |  |
| s:               |                                                         |                   |           | -             |                     |  |  |
| at:              | Back Lane,Back Yard,Landscaped,Rectangular Lot          |                   |           |               |                     |  |  |
| eat:             | Alley Access, Double Garage Detached, Garage Faces Rear |                   |           |               |                     |  |  |