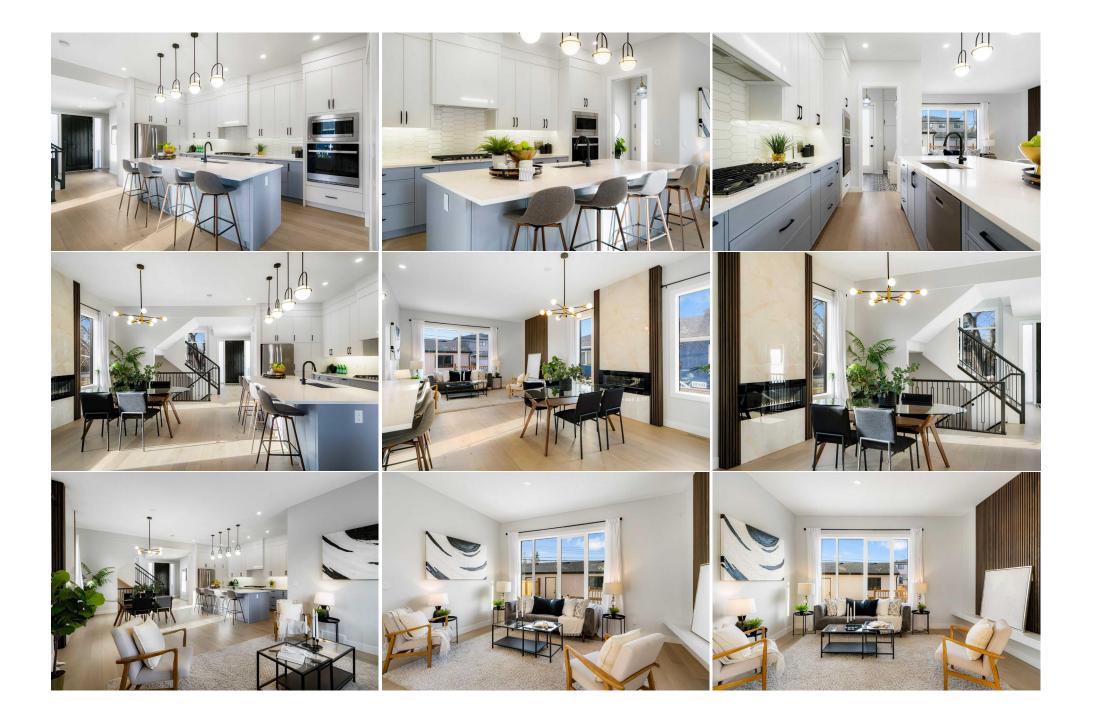

| Furnace/Utility Room<br>Game Room               | Basement<br>Basement<br>Basement                                                                                                                                                                                                                                                                                                                                                                                                                                                                                                                                                                                                                                                                                                                                                                                                                                                                                                                                                                                                                                                                                                                                                                                                                                                                                                                                                                                                                                                                                                                                                                                                                                                                                                                                                                                                                                                                                                                                                                                                                                                                                              | 11`0" x 10`3"<br>5`10" x 14`3"<br>13`1" x 13`8" | Bedroom<br>Kitchen<br>4pc Bathroom | Basement<br>Basement<br>Basement | 11`2" x 9`6"<br>10`1" x 8`10"<br>8`0" x 7`8" |  |  |  |
|-------------------------------------------------|-------------------------------------------------------------------------------------------------------------------------------------------------------------------------------------------------------------------------------------------------------------------------------------------------------------------------------------------------------------------------------------------------------------------------------------------------------------------------------------------------------------------------------------------------------------------------------------------------------------------------------------------------------------------------------------------------------------------------------------------------------------------------------------------------------------------------------------------------------------------------------------------------------------------------------------------------------------------------------------------------------------------------------------------------------------------------------------------------------------------------------------------------------------------------------------------------------------------------------------------------------------------------------------------------------------------------------------------------------------------------------------------------------------------------------------------------------------------------------------------------------------------------------------------------------------------------------------------------------------------------------------------------------------------------------------------------------------------------------------------------------------------------------------------------------------------------------------------------------------------------------------------------------------------------------------------------------------------------------------------------------------------------------------------------------------------------------------------------------------------------------|-------------------------------------------------|------------------------------------|----------------------------------|----------------------------------------------|--|--|--|
|                                                 | Dusement                                                                                                                                                                                                                                                                                                                                                                                                                                                                                                                                                                                                                                                                                                                                                                                                                                                                                                                                                                                                                                                                                                                                                                                                                                                                                                                                                                                                                                                                                                                                                                                                                                                                                                                                                                                                                                                                                                                                                                                                                                                                                                                      | 15 1 × 15 0                                     | Legal/Tax/Financial                | Dusement                         |                                              |  |  |  |
| Title:                                          |                                                                                                                                                                                                                                                                                                                                                                                                                                                                                                                                                                                                                                                                                                                                                                                                                                                                                                                                                                                                                                                                                                                                                                                                                                                                                                                                                                                                                                                                                                                                                                                                                                                                                                                                                                                                                                                                                                                                                                                                                                                                                                                               | Zoning:                                         |                                    |                                  |                                              |  |  |  |
| Fee Simple<br>Legal Desc:                       | 2410177                                                                                                                                                                                                                                                                                                                                                                                                                                                                                                                                                                                                                                                                                                                                                                                                                                                                                                                                                                                                                                                                                                                                                                                                                                                                                                                                                                                                                                                                                                                                                                                                                                                                                                                                                                                                                                                                                                                                                                                                                                                                                                                       | R-C2                                            |                                    |                                  |                                              |  |  |  |
| Legal Desc.                                     | 24101/7                                                                                                                                                                                                                                                                                                                                                                                                                                                                                                                                                                                                                                                                                                                                                                                                                                                                                                                                                                                                                                                                                                                                                                                                                                                                                                                                                                                                                                                                                                                                                                                                                                                                                                                                                                                                                                                                                                                                                                                                                                                                                                                       |                                                 | Remarks                            |                                  |                                              |  |  |  |
| Pub Rmks:<br>Inclusions:<br>Property Listed By: | Hello, Gorgeous! Discover modern elegance in this brand-new, never-lived-in 5-bedroom luxury infill duplex nestled on a quiet cul-de-sac in the highly sought-after community of Capitol Hill. Boasting 1,962 SQFT above grade plus a fully developed 926 SQFT basement, this home is designed for those who appreciate sophisticated living, functional design, and an unbeatable location. This thoughtfully designed home features a spacious layout with three bedrooms upstairs and two additional bedrooms in the fully finished basement. The gourmet kitchen is a chef's dream, showcasing quartz countertops, a gas cooktop, built-in oven and microwave, and an expansive kitchen island with hidden storage, perfect for entertaining. The dining area is anchored by an electric fireplace, creating a warm and inviting ambiance, while the adjacent living room offers a comfortable setting for relaxation. A functional mudroom at the back entrance keeps the home organized and provides direct access to the double detached garage. Upstairs, the luxurious primary suite features a walk-in closet with built-in organization and a spa-inspired ensuite complete with a soaker tub and a standalone glass shower. Two additional bedrooms, each generously sized, are connected by a stylish Jack and Jill bathroom, while the upper-level laundry room, complete with quartz countertops and additional storage, adds to the convenience of this level. The fully developed basement provides even more space, featuring a large recreation room with a wet bar, perfect for hosting gatherings or unwinding after a long day. Two additional bedrooms and a well-appointed four-piece bathroom make this level an ideal space for guests or additional family members. Located in the heart of Capitol Hill, this home offers the perfect balance between urban living and a peaceful retreat. Situated just steps from Confederation Park, residents can enjoy picturesque walking trails, lush green spaces, and endless recreational opportunities. With easy access to schools, shopping, dining, |                                                 |                                    |                                  |                                              |  |  |  |